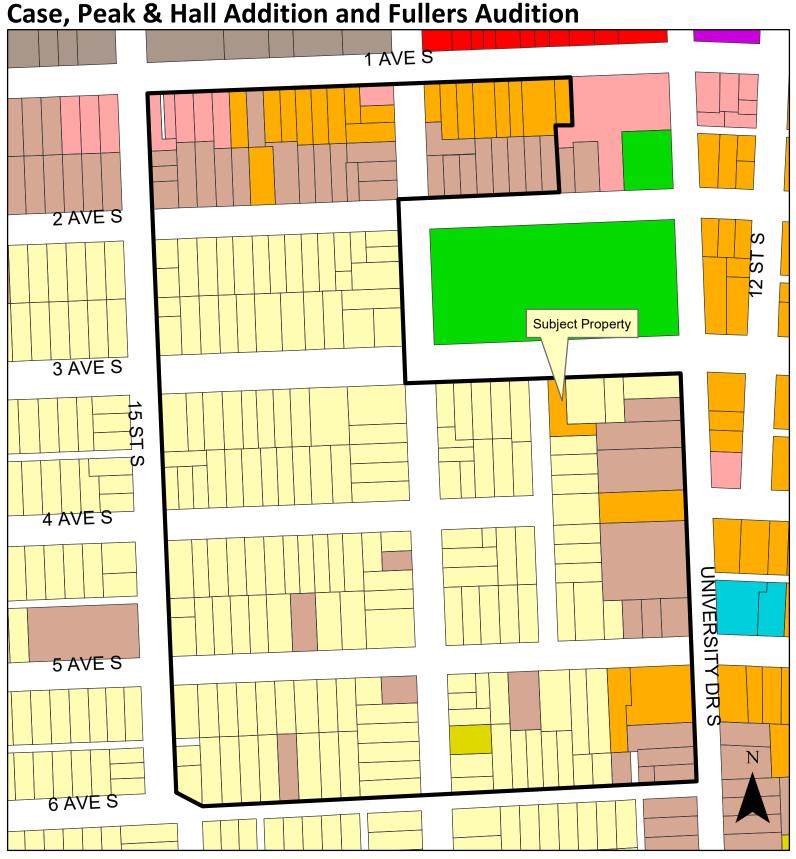

## **Zone Change (Add Historical Overlay District)**

Eddy Place Addition; Eddy & Fullers Auditors Lots;

Fargo Planning Commission October 2, 2018

## **Zone Change (Add Historical Overlay District)**

Eddy Place Addition; Eddy & Fullers Auditors Lots; Case, Peak & Hall Addition and Fullers Audition