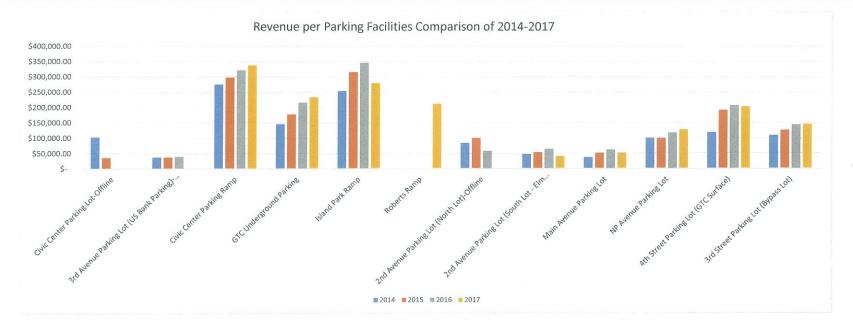

### Revenue per Parking Space Comparison of 2014 to 2017

|                                                       |                 |                 |                 |                 |                  |              |              | Yearly Revenue per | Monthly Revenue per |
|-------------------------------------------------------|-----------------|-----------------|-----------------|-----------------|------------------|--------------|--------------|--------------------|---------------------|
| Parking Facility                                      | 2014 Revenue    | 2015 Revenue    | 2016 Revenue    | 2017 Revenue    | Difference 16-17 | % Difference | Total Spaces | Parking Space      | Parking Space       |
| Civic Center Parking Lot-Offline                      | \$ 102,735.00   | \$ 35,722.46    |                 | \$-             | \$ -             | 0%           | 100          | \$ -               | \$ -                |
| 3rd Avenue Parking Lot (US Bank Parking)-Offline      | \$ 37,030.00    | \$ 37,717.46    | \$ 39,560.42    | \$ -            | \$ (39,560.42)   | -100%        | 40           | \$ -               | \$ -                |
| Civic Center Parking Ramp                             | \$ 274,908.50   | \$ 297,581.45   | \$ 321,975.07   | \$ 337,255.13   | \$ 15,280.06     | 5%           | 250          | \$ 1,349.02        | \$ 112.42           |
| GTC Underground Parking                               | \$ 145,167.25   | \$ 177,073.88   | \$ 215,590.93   | \$ 233,372.42   | \$ 17,781.49     | 8%           | 185          | \$ 1,261.47        | \$ 105.12           |
| Island Park Ramp                                      | \$ 253,440.07   | \$ 315,728.90   | \$ 345,844.46   | \$ 279,634.03   | \$ (66,210.43)   | -19%         | 355          | \$ 787.70          | \$ 65.64            |
| Roberts Ramp                                          |                 |                 |                 | \$ 211,115.30   | \$ 211,115.30    | 0%           | 455          | \$ 463.99          | \$ 38.67            |
| 2nd Avenue Parking Lot (North Lot)-Offline            | \$ 83,586.75    | \$ 99,327.94    | \$ 57,821.15    | \$ -            | \$ (57,821.15)   | -100%        | 100          | \$ -               | \$ -                |
| 2nd Avenue Parking Lot (South Lot - Elm Tree)-Offline | \$ 47,292.50    | \$ 53,085.79    | \$ 64,258.85    | \$ 40,441.43    | \$ (23,817.42)   | -37%         | 65           | \$ 622.18          | \$ 51.85            |
| Main Avenue Parking Lot                               | \$ 36,769.00    | \$ 51,050.84    | \$ 61,793.42    | \$ 51,575.16    | \$ (10,218.26)   | -17%         | 75           | \$ 687.67          | \$ 57.31            |
| NP Avenue Parking Lot                                 | \$ 99,977.38    | \$ 99,141.69    | \$ 117,760.54   | \$ 127,529.33   | \$ 9,768.79      | 8%           | 145          | \$ 879.51          | \$ 73.29            |
| 4th Street Parking Lot (GTC Surface)                  | \$ 118,738.80   | \$ 190,943.96   | \$ 206,410.20   | \$ 202,099.00   | \$ (4,311.20)    | -2%          | 174          | \$ 1,161.49        | \$ 96.79            |
| 3rd Street Parking Lot (Bypass Lot)                   | \$ 108,826.00   | \$ 125,795.09   | \$ 143,449.00   | \$ 145,051.00   | \$ 1,602.00      | 1%           | 145          | \$ 1,000.35        | \$ 83.36            |
|                                                       |                 |                 |                 |                 |                  |              |              |                    |                     |
| TOTAL                                                 | \$ 1,308,471.25 | \$ 1,483,169.46 | \$ 1,574,464.04 | \$ 1,628,072.80 | \$ 53,608.76     | 3%           | 1,849        | \$ 880.52          |                     |
| TOTAL without Offline Lots                            | \$ 1,037,827.00 | \$ 1,257,315.81 | \$ 1,412,823.62 | \$ 1,587,631.37 | \$ 174,807.75    | 12%          | 1,784        | \$ 889.93          |                     |
|                                                       |                 |                 |                 |                 |                  |              |              |                    |                     |