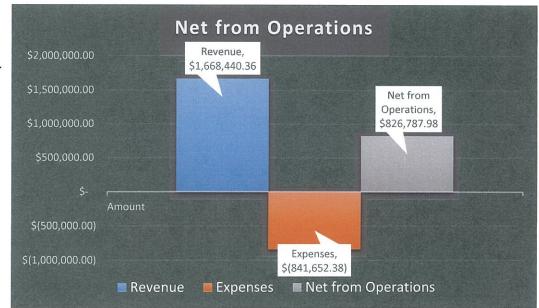

# Net From Operations

| Revenue             | \$<br>1,668,440.36 |
|---------------------|--------------------|
| Expenses            | \$<br>(841,652.38) |
| Net from Operations | \$<br>826,787.98   |