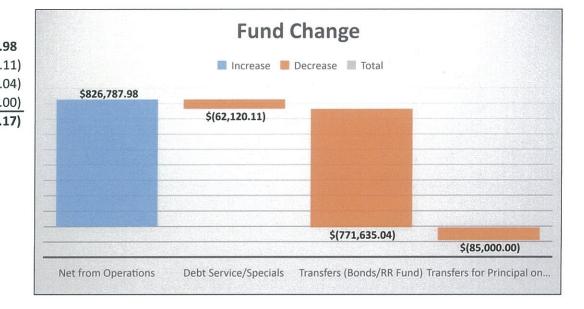

## **Fund Change**

| Net from Operations                   | \$<br>826,787.9  |
|---------------------------------------|------------------|
| Debt Service/Specials                 | \$<br>(62,120.1  |
| Transfers (Bonds/RR Fund)             | \$<br>(771,635.0 |
| Transfers for Principal on 2001 Bonds | \$<br>(85,000.0  |
| Fund Change                           | \$<br>(91,967.1  |