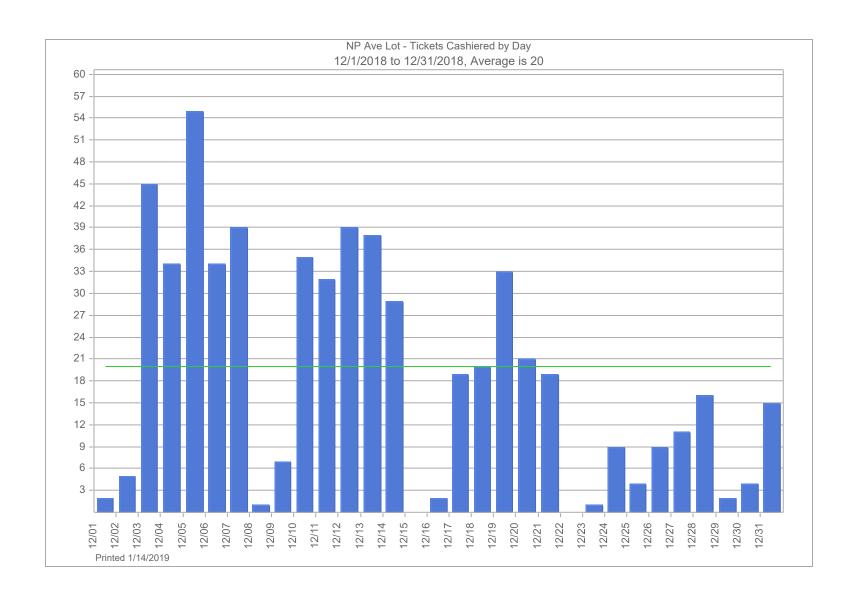

Enclosed with this correspondence, you will find the following:

- 2018 Revenue Report for the month ending December 31, 2018
- 2018 Revenue Report for the twelve months ending December 31, 2018
- Invoice copies to support the City Expenses deduction scheduled on the Revenue Report for the month ending December 31, 2018
- Month ending December 31, 2018 Transient Revenue analytical graphs by location