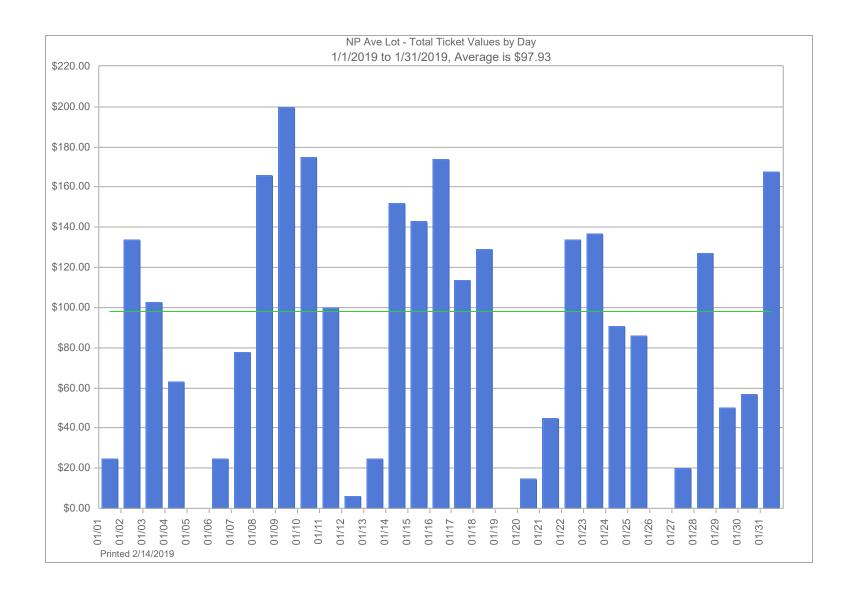

| -<br>-                                    | -<br>-   | -<br>- |       |      |      |      |        |           |         |          |          | -<br>-                                                   |                                                          |
| Net Operating Income                                                                                                                                         | \$ 34,498.42                              | \$ -     | \$ -   | \$ -  | \$ - | \$ - | \$ - | \$ -   | \$ -      | \$ -    | \$ -     | \$ -     | \$ 34,498.42                                             | \$ 12,553.01                                             |