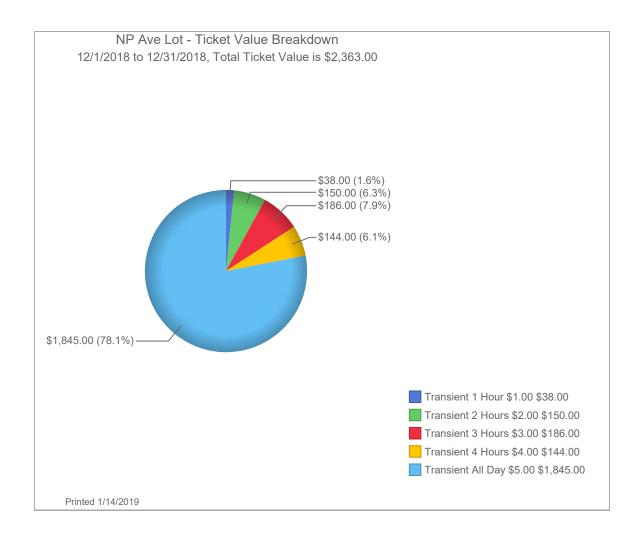

Enclosed with this correspondence, you will find the following:

- 2018 Revenue Report for the month ending December 31, 2018
- 2018 Revenue Report for the twelve months ending December 31, 2018
- Invoice copies to support the City Expenses deduction scheduled on the Revenue Report for the month ending December 31, 2018
- Month ending December 31, 2018 Transient Revenue analytical graphs by location