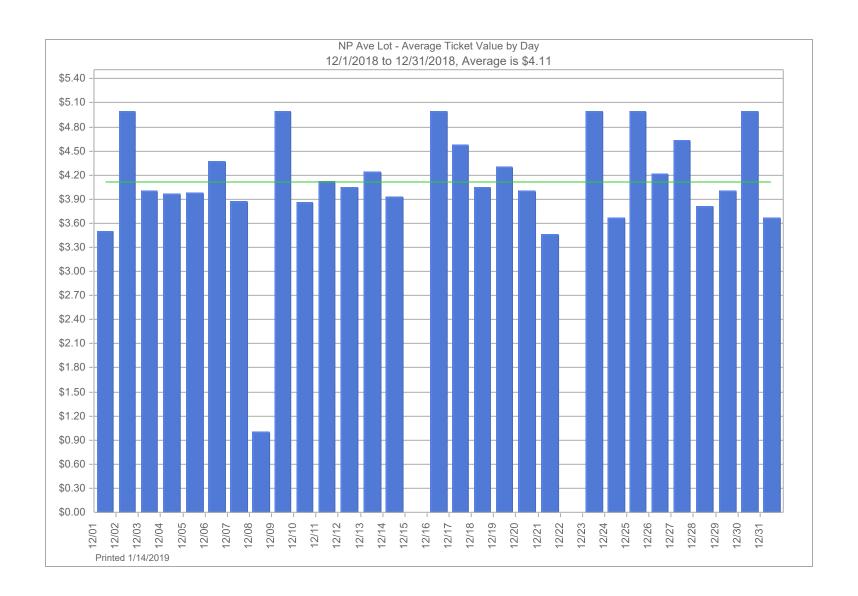

Enclosed with this correspondence, you will find the following:

- 2018 Revenue Report for the month ending December 31, 2018
- 2018 Revenue Report for the twelve months ending December 31, 2018
- Invoice copies to support the City Expenses deduction scheduled on the Revenue Report for the month ending December 31, 2018
- Month ending December 31, 2018 Transient Revenue analytical graphs by location