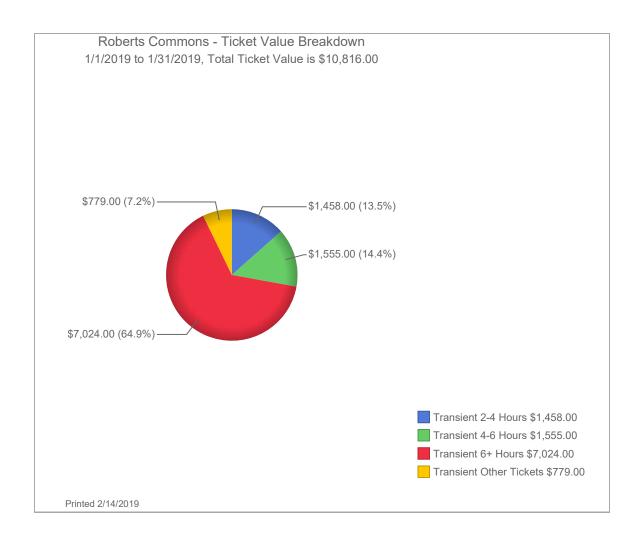

Enclosed with this correspondence, you will find the following:

- 2019 Revenue Report for the month ending January 31, 2019
- 2019 Revenue Report for the one month ending January 31, 2019
- Invoice copies to support the City Expenses deduction scheduled on the Revenue Report for the month ending January 31, 2019
- Month ending January 31, 2019 Transient Revenue analytical graphs by location