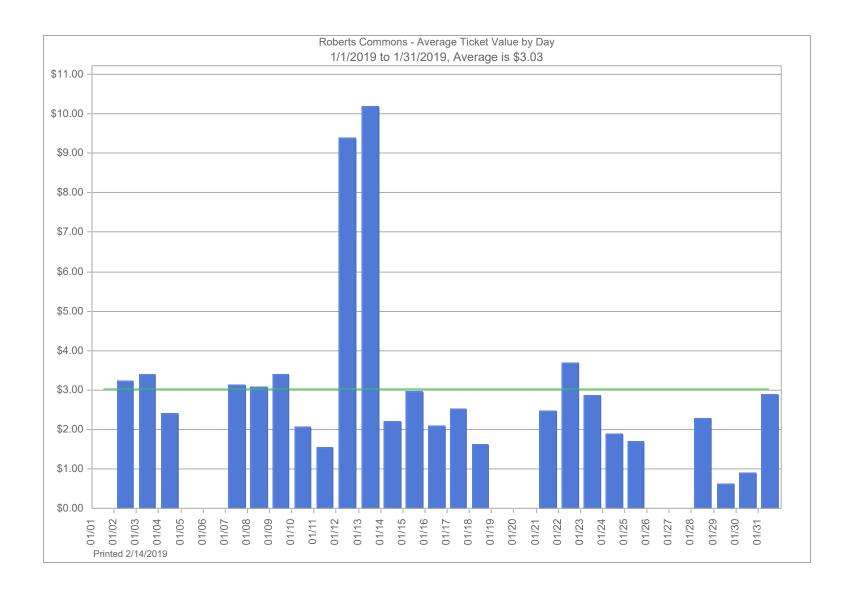

## 2018 Revenue Report

| ND/1012  | - Pohorts | Common |
|----------|-----------|--------|
| 19174013 | - Koberts | Common |

| ND4013 - Roberts Commons                                                                                                                                                                                                                                                                                                                                                                                                                                                                                                                                                                                                                                                                                                                                                                                                                                                                                                                                                                                                                                                                                                                                                                                                                                                                                                                                                                                                                                                                                                                                                                                                                                                                                                                                           |                                                                               |                                                   |                                                 |                                                    |                                                                |                       |                                             |                                                |                                        |                       |                                        | ı                                                                              |                                                                                                                                                                                                                                                                                                                                                                                                                                                                                                                                                                                                                |
|--------------------------------------------------------------------------------------------------------------------------------------------------------------------------------------------------------------------------------------------------------------------------------------------------------------------------------------------------------------------------------------------------------------------------------------------------------------------------------------------------------------------------------------------------------------------------------------------------------------------------------------------------------------------------------------------------------------------------------------------------------------------------------------------------------------------------------------------------------------------------------------------------------------------------------------------------------------------------------------------------------------------------------------------------------------------------------------------------------------------------------------------------------------------------------------------------------------------------------------------------------------------------------------------------------------------------------------------------------------------------------------------------------------------------------------------------------------------------------------------------------------------------------------------------------------------------------------------------------------------------------------------------------------------------------------------------------------------------------------------------------------------|-------------------------------------------------------------------------------|---------------------------------------------------|-------------------------------------------------|----------------------------------------------------|----------------------------------------------------------------|-----------------------|---------------------------------------------|------------------------------------------------|----------------------------------------|-----------------------|----------------------------------------|--------------------------------------------------------------------------------|----------------------------------------------------------------------------------------------------------------------------------------------------------------------------------------------------------------------------------------------------------------------------------------------------------------------------------------------------------------------------------------------------------------------------------------------------------------------------------------------------------------------------------------------------------------------------------------------------------------|
|                                                                                                                                                                                                                                                                                                                                                                                                                                                                                                                                                                                                                                                                                                                                                                                                                                                                                                                                                                                                                                                                                                                                                                                                                                                                                                                                                                                                                                                                                                                                                                                                                                                                                                                                                                    | January                                                                       | February                                          | March                                           | April                                              | May                                                            | June                  | July                                        | August                                         | September                              | October               | November                               | December                                                                       | Total                                                                                                                                                                                                                                                                                                                                                                                                                                                                                                                                                                                                          |
| Monthly Parking Revenue Transient Revenue                                                                                                                                                                                                                                                                                                                                                                                                                                                                                                                                                                                                                                                                                                                                                                                                                                                                                                                                                                                                                                                                                                                                                                                                                                                                                                                                                                                                                                                                                                                                                                                                                                                                                                                          | 33,813.53<br>3,906.00                                                         | 36,147.00<br>4,209.00                             | 35,975.00<br>6,325.00                           | 34,542.80<br>6,608.00                              | 35,064.77<br>5,887.00                                          | 38,569.00<br>7,039.00 | 39,561.34<br>10,427.00                      | 38,645.33<br>10,137.00                         | 38,721.16<br>2,693.00                  | 43,886.00<br>9,087.00 | 42,196.00<br>12,099.00                 | 42,156.07<br>6,647.00                                                          | 459,278.00<br>85,064.00                                                                                                                                                                                                                                                                                                                                                                                                                                                                                                                                                                                        |
| Pay by Phone Validation Revenue                                                                                                                                                                                                                                                                                                                                                                                                                                                                                                                                                                                                                                                                                                                                                                                                                                                                                                                                                                                                                                                                                                                                                                                                                                                                                                                                                                                                                                                                                                                                                                                                                                                                                                                                    | 259.00                                                                        | 226.00                                            | 447.00                                          | 1,037.25                                           | 960.00                                                         | 1,200.50              | 453.00                                      | 401.75                                         | 822.00                                 | 1,049.50              | 1,186.75                               | 268.00                                                                         | -<br>8,310.75                                                                                                                                                                                                                                                                                                                                                                                                                                                                                                                                                                                                  |
| Validation Revenue - Radisson<br>Violation Revenue<br>Bike Lockers Revenue<br>Event Revenue                                                                                                                                                                                                                                                                                                                                                                                                                                                                                                                                                                                                                                                                                                                                                                                                                                                                                                                                                                                                                                                                                                                                                                                                                                                                                                                                                                                                                                                                                                                                                                                                                                                                        |                                                                               |                                                   |                                                 |                                                    |                                                                |                       |                                             |                                                |                                        | 17.00                 |                                        | 25.00                                                                          | -<br>42.00<br>-<br>-                                                                                                                                                                                                                                                                                                                                                                                                                                                                                                                                                                                           |
| Gross Revenue                                                                                                                                                                                                                                                                                                                                                                                                                                                                                                                                                                                                                                                                                                                                                                                                                                                                                                                                                                                                                                                                                                                                                                                                                                                                                                                                                                                                                                                                                                                                                                                                                                                                                                                                                      | \$ 37,978.53                                                                  | \$ 40,582.00                                      | \$ 42,747.00                                    | \$ 42,188.05                                       | \$ 41,911.77                                                   | \$ 46,808.50          | \$ 50,441.34                                | \$ 49,184.08                                   | \$ 42,236.16                           | \$ 54,039.50          | \$ 55,481.75                           | \$ 49,096.07                                                                   | \$ 552,694.75                                                                                                                                                                                                                                                                                                                                                                                                                                                                                                                                                                                                  |
| Credit Card Fees<br>Sales Tax<br>Special Event Payroll<br>Enforcement Payroll                                                                                                                                                                                                                                                                                                                                                                                                                                                                                                                                                                                                                                                                                                                                                                                                                                                                                                                                                                                                                                                                                                                                                                                                                                                                                                                                                                                                                                                                                                                                                                                                                                                                                      | (192.86)                                                                      | (281.65)                                          | (196.84)                                        | (318.35)                                           | (361.39)                                                       | (357.54)              | (380.52)                                    | (457.84)                                       | (487.24)                               | (107.24)              | (539.15)                               | (649.82)                                                                       | (4,330.44)<br>-<br>-<br>-                                                                                                                                                                                                                                                                                                                                                                                                                                                                                                                                                                                      |
| Passport Fees<br>Management Fee                                                                                                                                                                                                                                                                                                                                                                                                                                                                                                                                                                                                                                                                                                                                                                                                                                                                                                                                                                                                                                                                                                                                                                                                                                                                                                                                                                                                                                                                                                                                                                                                                                                                                                                                    | (16,374.00)                                                                   | (16,374.00)                                       | (16,374.00)                                     | (16,374.00)                                        | (16,374.00)                                                    | (16,374.00)           | (16,374.00)                                 | (16,374.00)                                    | (16,374.00)                            | (8.80)<br>(16,374.00) | (16,374.00)                            | (12.00)<br>(16,374.00)                                                         | (20.80)<br>(196,488.00)                                                                                                                                                                                                                                                                                                                                                                                                                                                                                                                                                                                        |
| City Expenses: Sentry Security (6093) Sentry Security (6118) Sentry Security (6138) City of Fargo Sentury Security (6176) Sentury Security (6177) Sentury Security (6195) Sentury Security (6213) Sentury Security (6213) Sentury Security (6235) Sentury Security (FC22) Xcel Energy Sentry Security City of Fargo Tapco Sentry Security (6299) Protection Systems Inc Tapco Sentury Security (6323) Sentury Security (6346) Sentury Security (6362) Sentury Security (6385) Grant's Mechanical (J002084) Tapco (594804) Sentry Security Area Women (1/4 Page Ad) Sentry Security (6431) Sentry Security (6447) Sentry Security (6482) Sentry Security (6482) Sentry Security (6508) Summit Companies (1283901) The CMI Group 063018 Sentry Security (6523) Sentry Security (6551) Sentry Security (6569) Sentry Security (6569) Sentry Security (6569) Sentry Security (6569) Sentry Security (6608) | (2,303.10)<br>(1,804.16)<br>(2,006.90)<br>(67.82)<br>(1,490.36)<br>(1,186.32) | (2,646.91)<br>(2,476.84)<br>(2,940.84)<br>(60.76) | (8,029.33)<br>(2,865.99)<br>(63.56)<br>(747.86) | (2,583.10)<br>(178.00)<br>(1,760.14)<br>(2,039.45) | (2,037.47)<br>(698.33)<br>(1,067.57)<br>(1,320.94)<br>(747.86) | (766.99)              | (61.50)<br>(500.80)<br>(659.01)<br>(775.69) | (1,257.53)<br>(1,042.09)<br>(252.82)<br>(0.97) | (1,138.91)<br>(1,784.09)<br>(1,757.77) | (1,094.89)            | (1,377.56)<br>(2,583.66)<br>(1,420.37) | (1,143.30)<br>(1,242.81)<br>(1,469.04)<br>(8,598.70)<br>(1,747.30)<br>(825.38) | (2,303.10)<br>(1,804.16)<br>(2,006.90)<br>(67.82)<br>(1,490.36)<br>(1,186.32)<br>(2,646.91)<br>(2,476.84)<br>(2,940.84)<br>(60.76)<br>(8,029.33)<br>(2,865.99)<br>(63.56)<br>(747.86)<br>(2,583.10)<br>(178.00)<br>(1,760.14)<br>(2,039.45)<br>(2,037.47)<br>(698.33)<br>(1,067.57)<br>(1,320.94)<br>(747.86)<br>(766.99)<br>(61.50)<br>(500.80)<br>(659.01)<br>(775.69)<br>(1,257.53)<br>(1,042.09)<br>(252.82)<br>(0.97)<br>(1,138.91)<br>(1,784.09)<br>(1,757.77)<br>(1,094.89)<br>(1,377.56)<br>(2,583.66)<br>(1,420.37)<br>(1,143.30)<br>(1,242.81)<br>(1,469.04)<br>(8,598.70)<br>(1,747.30)<br>(825.38) |
| Takal Adirectors and                                                                                                                                                                                                                                                                                                                                                                                                                                                                                                                                                                                                                                                                                                                                                                                                                                                                                                                                                                                                                                                                                                                                                                                                                                                                                                                                                                                                                                                                                                                                                                                                                                                                                                                                               | (ar aar =a)                                                                   | (24.704.00)                                       | (20.222.50)                                     | /22 252 251                                        | (22.507.75)                                                    | (47.400.50)           | (40.754.50)                                 | /40 20F 05'                                    | (24 F42 24)                            | [47 FOC 05]           | (22.204.74)                            | (22.002.00)                                                                    | - (272.456.25)                                                                                                                                                                                                                                                                                                                                                                                                                                                                                                                                                                                                 |
| Total Adjustments                                                                                                                                                                                                                                                                                                                                                                                                                                                                                                                                                                                                                                                                                                                                                                                                                                                                                                                                                                                                                                                                                                                                                                                                                                                                                                                                                                                                                                                                                                                                                                                                                                                                                                                                                  | (25,425.52)                                                                   | (24,781.00)                                       | (28,277.58)                                     | (23,253.04)                                        | (22,607.56)                                                    | (17,498.53)           | (18,751.52)                                 | (19,385.25)                                    | (21,542.01)                            | (17,584.93)           | (22,294.74)                            | (32,062.35)                                                                    | (273,464.03)                                                                                                                                                                                                                                                                                                                                                                                                                                                                                                                                                                                                   |
| Service Permit Revenue<br>DRP3 Revenue                                                                                                                                                                                                                                                                                                                                                                                                                                                                                                                                                                                                                                                                                                                                                                                                                                                                                                                                                                                                                                                                                                                                                                                                                                                                                                                                                                                                                                                                                                                                                                                                                                                                                                                             | -                                                                             | -                                                 | -                                               |                                                    |                                                                |                       |                                             |                                                |                                        |                       |                                        |                                                                                | -                                                                                                                                                                                                                                                                                                                                                                                                                                                                                                                                                                                                              |
| Net Operating Income                                                                                                                                                                                                                                                                                                                                                                                                                                                                                                                                                                                                                                                                                                                                                                                                                                                                                                                                                                                                                                                                                                                                                                                                                                                                                                                                                                                                                                                                                                                                                                                                                                                                                                                                               | \$ 12,553.01                                                                  | \$ 15,801.00                                      | \$ 14,469.42                                    | \$ 18,935.01                                       | \$ 19,304.21                                                   | \$ 29,309.97          | \$ 31,689.82                                | \$ 29,798.83                                   | \$ 20,694.15                           | \$ 36,454.57          | \$ 33,187.01                           | \$ 17,033.72                                                                   | \$ 279,230.72                                                                                                                                                                                                                                                                                                                                                                                                                                                                                                                                                                                                  |