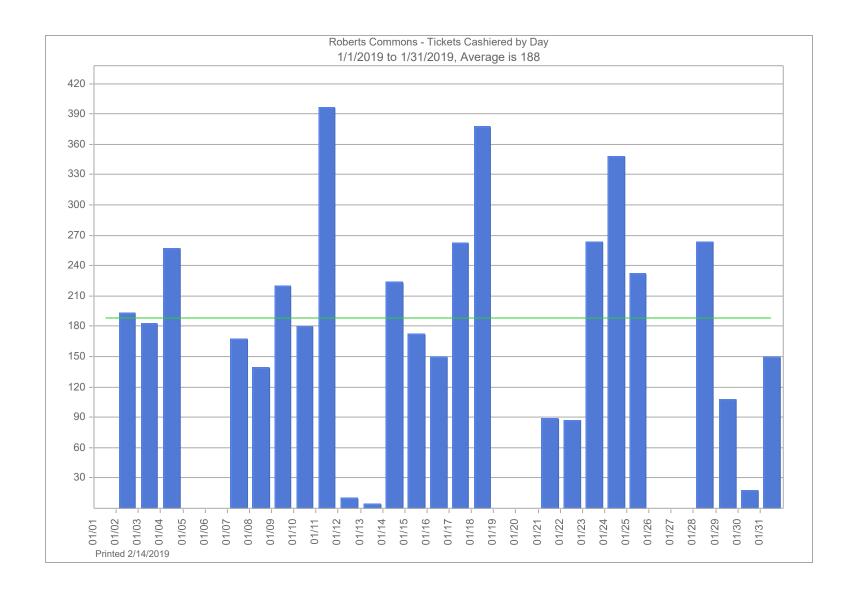

### For the Month Ending January 31st, 2019:

|                                                                                                                                                    | ND4001<br>Civic Center<br>Ramp            | ND4003<br>3rd Avenue<br>Lot | ND4005<br>2nd Avenue<br>South Lot | ND4006<br>NP Avenue<br>Lot               | ND4007<br>GTC<br>Ramp | ND4008<br>4th Street<br>Lot | ND4009<br>3rd Street<br>Lot | ND4010<br>Main Avenue<br>Lot | ND4011<br>Island Park<br>Ramp | ND4012<br>7th Street<br>Lot | Total                                                       | Prior Year<br>Total                                       |
|----------------------------------------------------------------------------------------------------------------------------------------------------|-------------------------------------------|-----------------------------|-----------------------------------|------------------------------------------|-----------------------|-----------------------------|-----------------------------|------------------------------|-------------------------------|-----------------------------|-------------------------------------------------------------|-----------------------------------------------------------|
| Monthly Parking Revenue Transient Revenue Pay by Phone Validation Revenue Validation Revenue - Radisson                                            | 21,896.00<br>2,982.00<br>2.00<br>3,381.50 |                             |                                   | 6,365.03<br>1,045.00<br>565.75<br>812.75 | 17,129.00             | 14,474.20                   | 14,280.00                   | 5,208.00                     | 22,063.84<br>17.00            | 1,127.90                    | 102,543.97<br>4,027.00<br>584.75<br>4,194.25                | 92,859.00<br>3,363.20<br>1,019.25<br>2,264.25<br>3,545.00 |
| Violation Revenue<br>Event Revenue                                                                                                                 | 17.00                                     |                             | -                                 | 299.00<br>-                              |                       | -                           | -                           | -                            | -                             |                             | 316.00<br>-                                                 | 517.00                                                    |
| Gross Revenue                                                                                                                                      | \$ 28,278.50                              | \$ -                        | \$ -                              | \$ 9,087.53                              | \$ 17,129.00          | \$ 14,474.20                | \$ 14,280.00                | \$ 5,208.00                  | \$ 22,080.84                  | \$ 1,127.90                 | \$ 111,665.97                                               | \$ 103,567.70                                             |
| Credit Card Fees<br>Sales Tax<br>Special Event Payroll                                                                                             | (255.35)                                  |                             |                                   | (200.20)                                 | (57.26)               | -                           | (23.67)                     | (6.26)                       | (20.45)                       | (13.57)                     | (576.76)<br>-<br>-                                          | (965.46)<br>-<br>-                                        |
| Enforcement Payroll Passport Fees                                                                                                                  | (8.80)                                    |                             |                                   | (943.32)<br>(367.31)                     |                       | (1,138.49)                  | (943.32)                    | (487.93)<br>-                | (2,602.27)<br>(8.80)          | (169.15)                    | (6,284.48)<br>(384.91)                                      | (6,923.12)<br>(250.00)                                    |
| Management Fee                                                                                                                                     | (5,335.64)                                | -                           |                                   | (2,390.17)                               | (4,542.80)            | (2,390.17)                  | (2,390.17)                  | (2,390.17)                   | (4,542.80)                    | (2,364.85)                  | (26,346.77)                                                 | (27,590.00)                                               |
| City Expenses: Schindler Elevator Glacier Snow The LockShop Sentry Security Summit Companies The CMI Group Overhead Door Co. Grotberg Electric INC | (137.50)<br>(675.00)                      |                             |                                   | (1,907.77)                               |                       |                             |                             |                              | -<br>-                        |                             | -<br>(1,907.77)<br>(137.50)<br>-<br>-<br>-<br>-<br>(675.00) | (2,273.73)<br>(1,823.44)<br>(1,766.86)<br>(101.38)        |
| GTC Office Lease                                                                                                                                   | (075.00)                                  | _                           | _                                 | _                                        | 120.00                | _                           | _                           | _                            | _                             | _                           | 120.00                                                      | 120.00                                                    |
| Total Adjustments                                                                                                                                  | (6,412.29)                                | -                           | -                                 | (5,808.77)                               | (4,480.06)            | (3,528.66)                  | (3,357.16)                  | (2,884.36)                   | (7,174.32)                    | (2,547.57)                  | (36,193.19)                                                 | (41,573.99)                                               |
| Service Permit Revenue<br>DRP3 Revenue                                                                                                             | -                                         | -                           | -                                 | -                                        | -                     | -                           | -                           | -                            | -                             |                             | 100.00                                                      | 2,550.00<br>875.00                                        |
| Net Operating Income                                                                                                                               | \$ 21,866.21                              | \$ -                        | \$ -                              | \$ 3,278.76                              | \$ 12,648.94          | \$ 10,945.54                | \$ 10,922.84                | \$ 2,323.64                  | \$ 14,906.52                  | \$ (1,419.67)               | \$ 75,572.78                                                | \$ 65,418.71                                              |