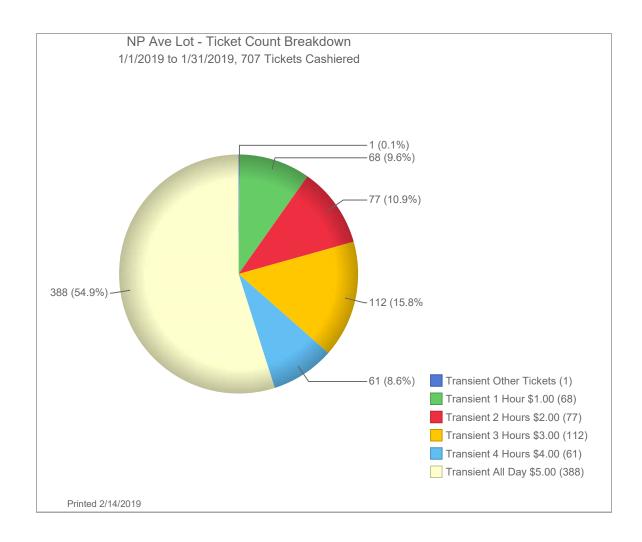

Enclosed with this correspondence, you will find the following:

- 2019 Revenue Report for the month ending January 31, 2019
- 2019 Revenue Report for the one month ending January 31, 2019
- Invoice copies to support the City Expenses deduction scheduled on the Revenue Report for the month ending January 31, 2019
- Month ending January 31, 2019 Transient Revenue analytical graphs by location