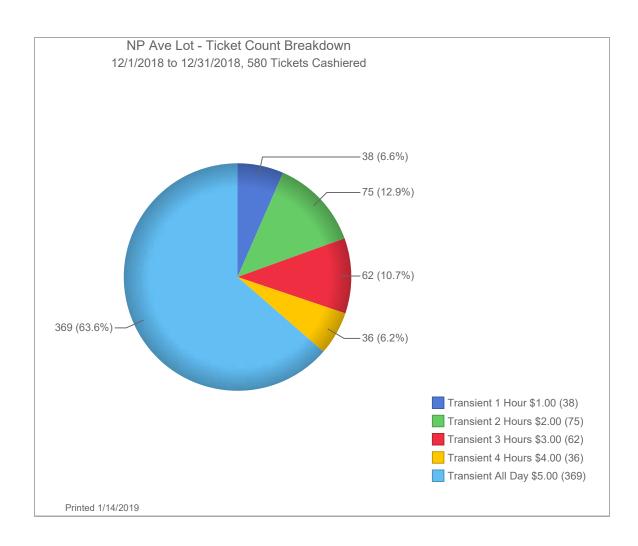

Enclosed with this correspondence, you will find the following:

- 2018 Revenue Report for the month ending December 31, 2018
- 2018 Revenue Report for the twelve months ending December 31, 2018
- Invoice copies to support the City Expenses deduction scheduled on the Revenue Report for the month ending December 31, 2018
- Month ending December 31, 2018 Transient Revenue analytical graphs by location