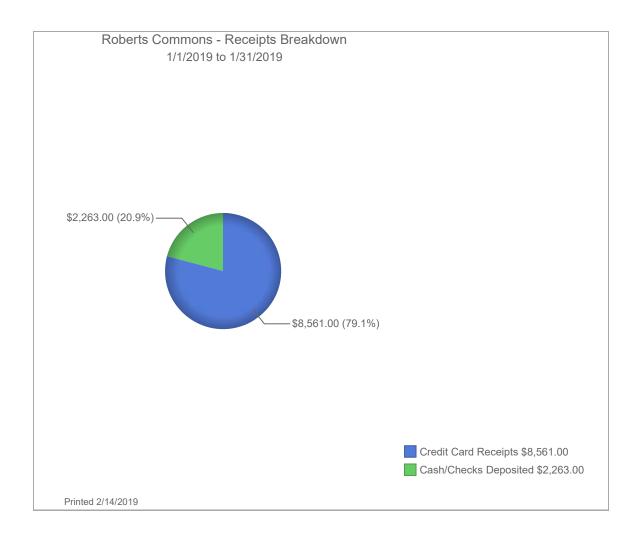

Enclosed with this correspondence, you will find the following:

- 2019 Revenue Report for the month ending January 31, 2019
- 2019 Revenue Report for the one month ending January 31, 2019
- Invoice copies to support the City Expenses deduction scheduled on the Revenue Report for the month ending January 31, 2019
- Month ending January 31, 2019 Transient Revenue analytical graphs by location