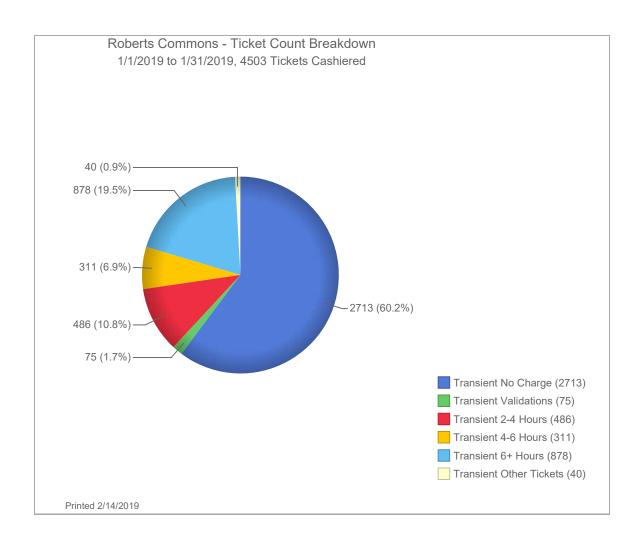

Enclosed with this correspondence, you will find the following:

- 2019 Revenue Report for the month ending January 31, 2019
- 2019 Revenue Report for the one month ending January 31, 2019
- Invoice copies to support the City Expenses deduction scheduled on the Revenue Report for the month ending January 31, 2019
- Month ending January 31, 2019 Transient Revenue analytical graphs by location