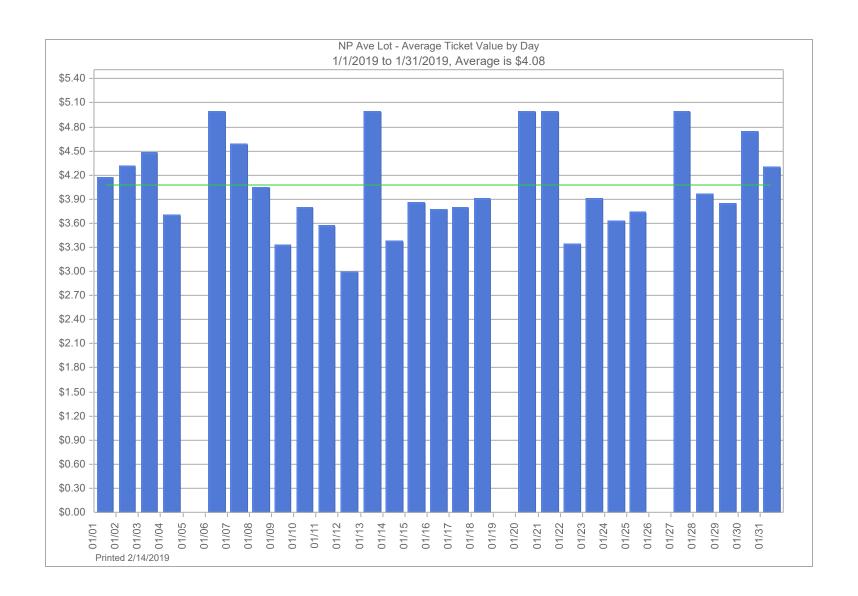

### For the Month Ending January 31st, 2019:

|                                                                                                                                                    | ND4001<br>Civic Center<br>Ramp            | ND4003<br>3rd Avenue<br>Lot | ND4005<br>2nd Avenue<br>South Lot | ND4006<br>NP Avenue<br>Lot               | ND4007<br>GTC<br>Ramp | ND4008<br>4th Street<br>Lot | ND4009<br>3rd Street<br>Lot | ND4010<br>Main Avenue<br>Lot | ND4011<br>Island Park<br>Ramp | ND4012<br>7th Street<br>Lot | Total                                                       | Prior Year<br>Total                                       |
|----------------------------------------------------------------------------------------------------------------------------------------------------|-------------------------------------------|-----------------------------|-----------------------------------|------------------------------------------|-----------------------|-----------------------------|-----------------------------|------------------------------|-------------------------------|-----------------------------|-------------------------------------------------------------|-----------------------------------------------------------|
| Monthly Parking Revenue Transient Revenue Pay by Phone Validation Revenue Validation Revenue - Radisson                                            | 21,896.00<br>2,982.00<br>2.00<br>3,381.50 |                             |                                   | 6,365.03<br>1,045.00<br>565.75<br>812.75 | 17,129.00             | 14,474.20                   | 14,280.00                   | 5,208.00                     | 22,063.84<br>17.00            | 1,127.90                    | 102,543.97<br>4,027.00<br>584.75<br>4,194.25                | 92,859.00<br>3,363.20<br>1,019.25<br>2,264.25<br>3,545.00 |
| Violation Revenue<br>Event Revenue                                                                                                                 | 17.00                                     |                             | -                                 | 299.00<br>-                              |                       | -                           | -                           | -                            | -                             |                             | 316.00<br>-                                                 | 517.00                                                    |
| Gross Revenue                                                                                                                                      | \$ 28,278.50                              | \$ -                        | \$ -                              | \$ 9,087.53                              | \$ 17,129.00          | \$ 14,474.20                | \$ 14,280.00                | \$ 5,208.00                  | \$ 22,080.84                  | \$ 1,127.90                 | \$ 111,665.97                                               | \$ 103,567.70                                             |
| Credit Card Fees<br>Sales Tax<br>Special Event Payroll                                                                                             | (255.35)                                  |                             |                                   | (200.20)                                 | (57.26)               | -                           | (23.67)                     | (6.26)                       | (20.45)                       | (13.57)                     | (576.76)<br>-<br>-                                          | (965.46)<br>-<br>-                                        |
| Enforcement Payroll Passport Fees                                                                                                                  | (8.80)                                    |                             |                                   | (943.32)<br>(367.31)                     |                       | (1,138.49)                  | (943.32)                    | (487.93)<br>-                | (2,602.27)<br>(8.80)          | (169.15)                    | (6,284.48)<br>(384.91)                                      | (6,923.12)<br>(250.00)                                    |
| Management Fee                                                                                                                                     | (5,335.64)                                | -                           |                                   | (2,390.17)                               | (4,542.80)            | (2,390.17)                  | (2,390.17)                  | (2,390.17)                   | (4,542.80)                    | (2,364.85)                  | (26,346.77)                                                 | (27,590.00)                                               |
| City Expenses: Schindler Elevator Glacier Snow The LockShop Sentry Security Summit Companies The CMI Group Overhead Door Co. Grotberg Electric INC | (137.50)<br>(675.00)                      |                             |                                   | (1,907.77)                               |                       |                             |                             |                              | -<br>-                        |                             | -<br>(1,907.77)<br>(137.50)<br>-<br>-<br>-<br>-<br>(675.00) | (2,273.73)<br>(1,823.44)<br>(1,766.86)<br>(101.38)        |
| GTC Office Lease                                                                                                                                   | (075.00)                                  | _                           | _                                 | _                                        | 120.00                | _                           | _                           | _                            | _                             | _                           | 120.00                                                      | 120.00                                                    |
| Total Adjustments                                                                                                                                  | (6,412.29)                                | -                           | -                                 | (5,808.77)                               | (4,480.06)            | (3,528.66)                  | (3,357.16)                  | (2,884.36)                   | (7,174.32)                    | (2,547.57)                  | (36,193.19)                                                 | (41,573.99)                                               |
| Service Permit Revenue<br>DRP3 Revenue                                                                                                             | -                                         | -                           | -                                 | -                                        | -                     | -                           | -                           | -                            | -                             |                             | 100.00                                                      | 2,550.00<br>875.00                                        |
| Net Operating Income                                                                                                                               | \$ 21,866.21                              | \$ -                        | \$ -                              | \$ 3,278.76                              | \$ 12,648.94          | \$ 10,945.54                | \$ 10,922.84                | \$ 2,323.64                  | \$ 14,906.52                  | \$ (1,419.67)               | \$ 75,572.78                                                | \$ 65,418.71                                              |