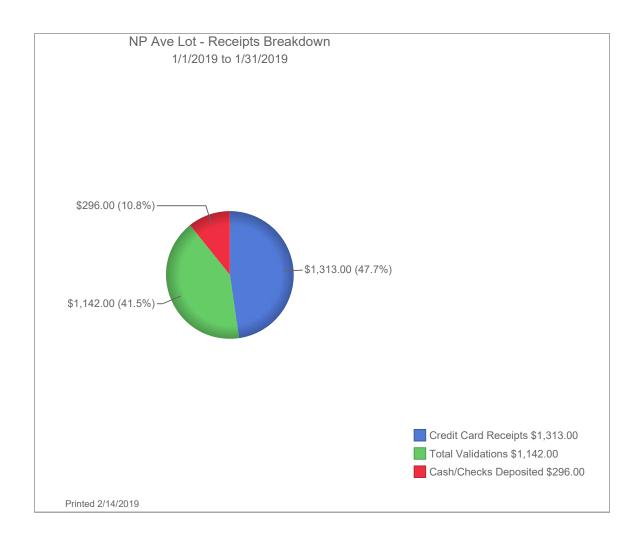

| -<br>-                                    | -<br>-   | -<br>- |       |      |      |      |        |           |         |          |          | -<br>-                                                   |                                                          |
| Net Operating Income                                                                                                                                         | \$ 34,498.42                              | \$ -     | \$ -   | \$ -  | \$ - | \$ - | \$ - | \$ -   | \$ -      | \$ -    | \$ -     | \$ -     | \$ 34,498.42                                             | \$ 12,553.01                                             |