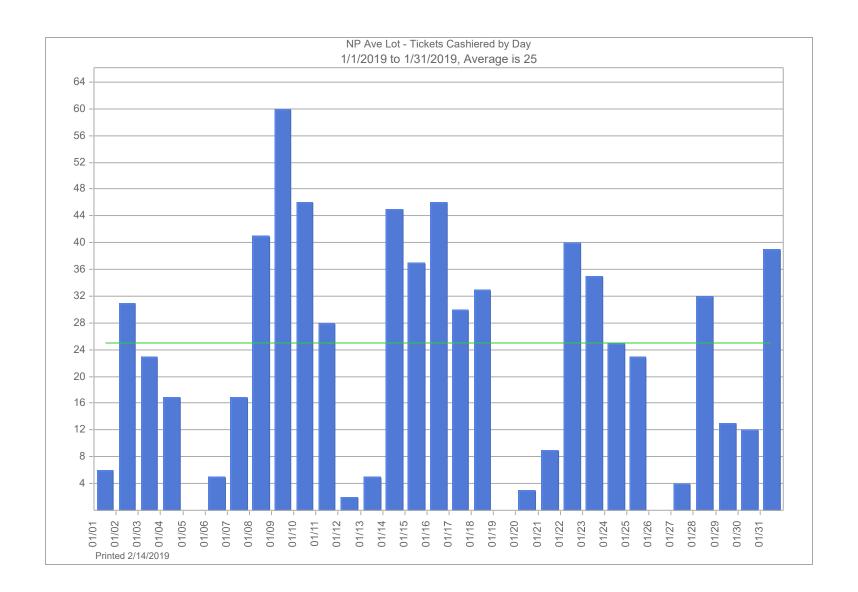

| -<br>-                                    | -<br>-   | -<br>- |       |      |      |      |        |           |         |          |          | -<br>-                                                   |                                                          |
| Net Operating Income                                                                                                                                         | \$ 34,498.42                              | \$ -     | \$ -   | \$ -  | \$ - | \$ - | \$ - | \$ -   | \$ -      | \$ -    | \$ -     | \$ -     | \$ 34,498.42                                             | \$ 12,553.01                                             |