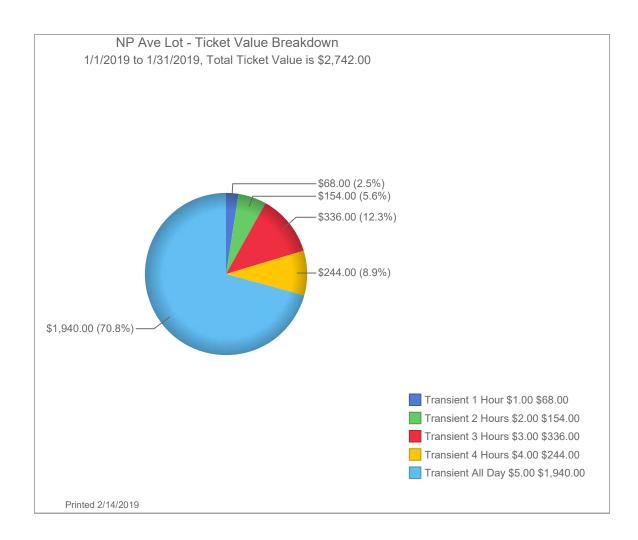

| -<br>-                                    | -<br>-   | -<br>- |       |      |      |      |        |           |         |          |          | -<br>-                                                   |                                                          |
| Net Operating Income                                                                                                                                         | \$ 34,498.42                              | \$ -     | \$ -   | \$ -  | \$ - | \$ - | \$ - | \$ -   | \$ -      | \$ -    | \$ -     | \$ -     | \$ 34,498.42                                             | \$ 12,553.01                                             |