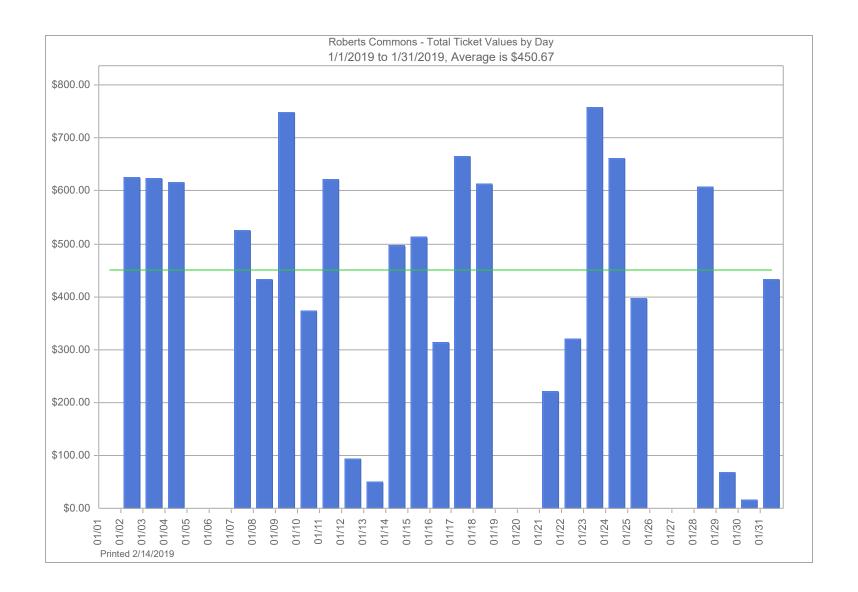

## 2018 Revenue Report

| ND/1012  | - Pohorts | Common |
|----------|-----------|--------|
| 19174013 | - Koberts | Common |

| ND4013 - Roberts Commons                                                                                                                                                                                                                                                                                                                                                                                                                                                                                                                                                                                                                                                                                                                                                                                                                                                                                                                                                                                                                                                                                                                                                                                                                                                                                                                                                                                                                                                                                                                                                                                                                                                                                                                                           |                                                                               |                                                   |                                                 |                                                    |                                                                |                       |                                             |                                                |                                        |                       |                                        | ı                                                                              |                                                                                                                                                                                                                                                                                                                                                                                                                                                                                                                                                                                                                |
|--------------------------------------------------------------------------------------------------------------------------------------------------------------------------------------------------------------------------------------------------------------------------------------------------------------------------------------------------------------------------------------------------------------------------------------------------------------------------------------------------------------------------------------------------------------------------------------------------------------------------------------------------------------------------------------------------------------------------------------------------------------------------------------------------------------------------------------------------------------------------------------------------------------------------------------------------------------------------------------------------------------------------------------------------------------------------------------------------------------------------------------------------------------------------------------------------------------------------------------------------------------------------------------------------------------------------------------------------------------------------------------------------------------------------------------------------------------------------------------------------------------------------------------------------------------------------------------------------------------------------------------------------------------------------------------------------------------------------------------------------------------------|-------------------------------------------------------------------------------|---------------------------------------------------|-------------------------------------------------|----------------------------------------------------|----------------------------------------------------------------|-----------------------|---------------------------------------------|------------------------------------------------|----------------------------------------|-----------------------|----------------------------------------|--------------------------------------------------------------------------------|----------------------------------------------------------------------------------------------------------------------------------------------------------------------------------------------------------------------------------------------------------------------------------------------------------------------------------------------------------------------------------------------------------------------------------------------------------------------------------------------------------------------------------------------------------------------------------------------------------------|
|                                                                                                                                                                                                                                                                                                                                                                                                                                                                                                                                                                                                                                                                                                                                                                                                                                                                                                                                                                                                                                                                                                                                                                                                                                                                                                                                                                                                                                                                                                                                                                                                                                                                                                                                                                    | January                                                                       | February                                          | March                                           | April                                              | May                                                            | June                  | July                                        | August                                         | September                              | October               | November                               | December                                                                       | Total                                                                                                                                                                                                                                                                                                                                                                                                                                                                                                                                                                                                          |
| Monthly Parking Revenue Transient Revenue                                                                                                                                                                                                                                                                                                                                                                                                                                                                                                                                                                                                                                                                                                                                                                                                                                                                                                                                                                                                                                                                                                                                                                                                                                                                                                                                                                                                                                                                                                                                                                                                                                                                                                                          | 33,813.53<br>3,906.00                                                         | 36,147.00<br>4,209.00                             | 35,975.00<br>6,325.00                           | 34,542.80<br>6,608.00                              | 35,064.77<br>5,887.00                                          | 38,569.00<br>7,039.00 | 39,561.34<br>10,427.00                      | 38,645.33<br>10,137.00                         | 38,721.16<br>2,693.00                  | 43,886.00<br>9,087.00 | 42,196.00<br>12,099.00                 | 42,156.07<br>6,647.00                                                          | 459,278.00<br>85,064.00                                                                                                                                                                                                                                                                                                                                                                                                                                                                                                                                                                                        |
| Pay by Phone Validation Revenue                                                                                                                                                                                                                                                                                                                                                                                                                                                                                                                                                                                                                                                                                                                                                                                                                                                                                                                                                                                                                                                                                                                                                                                                                                                                                                                                                                                                                                                                                                                                                                                                                                                                                                                                    | 259.00                                                                        | 226.00                                            | 447.00                                          | 1,037.25                                           | 960.00                                                         | 1,200.50              | 453.00                                      | 401.75                                         | 822.00                                 | 1,049.50              | 1,186.75                               | 268.00                                                                         | -<br>8,310.75                                                                                                                                                                                                                                                                                                                                                                                                                                                                                                                                                                                                  |
| Validation Revenue - Radisson<br>Violation Revenue<br>Bike Lockers Revenue<br>Event Revenue                                                                                                                                                                                                                                                                                                                                                                                                                                                                                                                                                                                                                                                                                                                                                                                                                                                                                                                                                                                                                                                                                                                                                                                                                                                                                                                                                                                                                                                                                                                                                                                                                                                                        |                                                                               |                                                   |                                                 |                                                    |                                                                |                       |                                             |                                                |                                        | 17.00                 |                                        | 25.00                                                                          | -<br>42.00<br>-<br>-                                                                                                                                                                                                                                                                                                                                                                                                                                                                                                                                                                                           |
| Gross Revenue                                                                                                                                                                                                                                                                                                                                                                                                                                                                                                                                                                                                                                                                                                                                                                                                                                                                                                                                                                                                                                                                                                                                                                                                                                                                                                                                                                                                                                                                                                                                                                                                                                                                                                                                                      | \$ 37,978.53                                                                  | \$ 40,582.00                                      | \$ 42,747.00                                    | \$ 42,188.05                                       | \$ 41,911.77                                                   | \$ 46,808.50          | \$ 50,441.34                                | \$ 49,184.08                                   | \$ 42,236.16                           | \$ 54,039.50          | \$ 55,481.75                           | \$ 49,096.07                                                                   | \$ 552,694.75                                                                                                                                                                                                                                                                                                                                                                                                                                                                                                                                                                                                  |
| Credit Card Fees<br>Sales Tax<br>Special Event Payroll<br>Enforcement Payroll                                                                                                                                                                                                                                                                                                                                                                                                                                                                                                                                                                                                                                                                                                                                                                                                                                                                                                                                                                                                                                                                                                                                                                                                                                                                                                                                                                                                                                                                                                                                                                                                                                                                                      | (192.86)                                                                      | (281.65)                                          | (196.84)                                        | (318.35)                                           | (361.39)                                                       | (357.54)              | (380.52)                                    | (457.84)                                       | (487.24)                               | (107.24)              | (539.15)                               | (649.82)                                                                       | (4,330.44)<br>-<br>-<br>-                                                                                                                                                                                                                                                                                                                                                                                                                                                                                                                                                                                      |
| Passport Fees<br>Management Fee                                                                                                                                                                                                                                                                                                                                                                                                                                                                                                                                                                                                                                                                                                                                                                                                                                                                                                                                                                                                                                                                                                                                                                                                                                                                                                                                                                                                                                                                                                                                                                                                                                                                                                                                    | (16,374.00)                                                                   | (16,374.00)                                       | (16,374.00)                                     | (16,374.00)                                        | (16,374.00)                                                    | (16,374.00)           | (16,374.00)                                 | (16,374.00)                                    | (16,374.00)                            | (8.80)<br>(16,374.00) | (16,374.00)                            | (12.00)<br>(16,374.00)                                                         | (20.80)<br>(196,488.00)                                                                                                                                                                                                                                                                                                                                                                                                                                                                                                                                                                                        |
| City Expenses: Sentry Security (6093) Sentry Security (6118) Sentry Security (6138) City of Fargo Sentury Security (6176) Sentury Security (6177) Sentury Security (6195) Sentury Security (6213) Sentury Security (6213) Sentury Security (6235) Sentury Security (FC22) Xcel Energy Sentry Security City of Fargo Tapco Sentry Security (6299) Protection Systems Inc Tapco Sentury Security (6323) Sentury Security (6346) Sentury Security (6362) Sentury Security (6385) Grant's Mechanical (J002084) Tapco (594804) Sentry Security Area Women (1/4 Page Ad) Sentry Security (6431) Sentry Security (6447) Sentry Security (6482) Sentry Security (6482) Sentry Security (6508) Summit Companies (1283901) The CMI Group 063018 Sentry Security (6523) Sentry Security (6551) Sentry Security (6569) Sentry Security (6569) Sentry Security (6569) Sentry Security (6569) Sentry Security (6608) | (2,303.10)<br>(1,804.16)<br>(2,006.90)<br>(67.82)<br>(1,490.36)<br>(1,186.32) | (2,646.91)<br>(2,476.84)<br>(2,940.84)<br>(60.76) | (8,029.33)<br>(2,865.99)<br>(63.56)<br>(747.86) | (2,583.10)<br>(178.00)<br>(1,760.14)<br>(2,039.45) | (2,037.47)<br>(698.33)<br>(1,067.57)<br>(1,320.94)<br>(747.86) | (766.99)              | (61.50)<br>(500.80)<br>(659.01)<br>(775.69) | (1,257.53)<br>(1,042.09)<br>(252.82)<br>(0.97) | (1,138.91)<br>(1,784.09)<br>(1,757.77) | (1,094.89)            | (1,377.56)<br>(2,583.66)<br>(1,420.37) | (1,143.30)<br>(1,242.81)<br>(1,469.04)<br>(8,598.70)<br>(1,747.30)<br>(825.38) | (2,303.10)<br>(1,804.16)<br>(2,006.90)<br>(67.82)<br>(1,490.36)<br>(1,186.32)<br>(2,646.91)<br>(2,476.84)<br>(2,940.84)<br>(60.76)<br>(8,029.33)<br>(2,865.99)<br>(63.56)<br>(747.86)<br>(2,583.10)<br>(178.00)<br>(1,760.14)<br>(2,039.45)<br>(2,037.47)<br>(698.33)<br>(1,067.57)<br>(1,320.94)<br>(747.86)<br>(766.99)<br>(61.50)<br>(500.80)<br>(659.01)<br>(775.69)<br>(1,257.53)<br>(1,042.09)<br>(252.82)<br>(0.97)<br>(1,138.91)<br>(1,784.09)<br>(1,757.77)<br>(1,094.89)<br>(1,377.56)<br>(2,583.66)<br>(1,420.37)<br>(1,143.30)<br>(1,242.81)<br>(1,469.04)<br>(8,598.70)<br>(1,747.30)<br>(825.38) |
| Takal Adirectors and                                                                                                                                                                                                                                                                                                                                                                                                                                                                                                                                                                                                                                                                                                                                                                                                                                                                                                                                                                                                                                                                                                                                                                                                                                                                                                                                                                                                                                                                                                                                                                                                                                                                                                                                               | (ar aar =a)                                                                   | (24.704.00)                                       | (20.222.50)                                     | /22 252 251                                        | (22.507.75)                                                    | (47.400.50)           | (40.754.50)                                 | /40 20F 05'                                    | (24 F42 24)                            | [47 FOC 05]           | (22.204.74)                            | (22.002.00)                                                                    | - (272.456.25)                                                                                                                                                                                                                                                                                                                                                                                                                                                                                                                                                                                                 |
| Total Adjustments                                                                                                                                                                                                                                                                                                                                                                                                                                                                                                                                                                                                                                                                                                                                                                                                                                                                                                                                                                                                                                                                                                                                                                                                                                                                                                                                                                                                                                                                                                                                                                                                                                                                                                                                                  | (25,425.52)                                                                   | (24,781.00)                                       | (28,277.58)                                     | (23,253.04)                                        | (22,607.56)                                                    | (17,498.53)           | (18,751.52)                                 | (19,385.25)                                    | (21,542.01)                            | (17,584.93)           | (22,294.74)                            | (32,062.35)                                                                    | (273,464.03)                                                                                                                                                                                                                                                                                                                                                                                                                                                                                                                                                                                                   |
| Service Permit Revenue<br>DRP3 Revenue                                                                                                                                                                                                                                                                                                                                                                                                                                                                                                                                                                                                                                                                                                                                                                                                                                                                                                                                                                                                                                                                                                                                                                                                                                                                                                                                                                                                                                                                                                                                                                                                                                                                                                                             | -                                                                             | -                                                 | -                                               |                                                    |                                                                |                       |                                             |                                                |                                        |                       |                                        |                                                                                | -                                                                                                                                                                                                                                                                                                                                                                                                                                                                                                                                                                                                              |
| Net Operating Income                                                                                                                                                                                                                                                                                                                                                                                                                                                                                                                                                                                                                                                                                                                                                                                                                                                                                                                                                                                                                                                                                                                                                                                                                                                                                                                                                                                                                                                                                                                                                                                                                                                                                                                                               | \$ 12,553.01                                                                  | \$ 15,801.00                                      | \$ 14,469.42                                    | \$ 18,935.01                                       | \$ 19,304.21                                                   | \$ 29,309.97          | \$ 31,689.82                                | \$ 29,798.83                                   | \$ 20,694.15                           | \$ 36,454.57          | \$ 33,187.01                           | \$ 17,033.72                                                                   | \$ 279,230.72                                                                                                                                                                                                                                                                                                                                                                                                                                                                                                                                                                                                  |