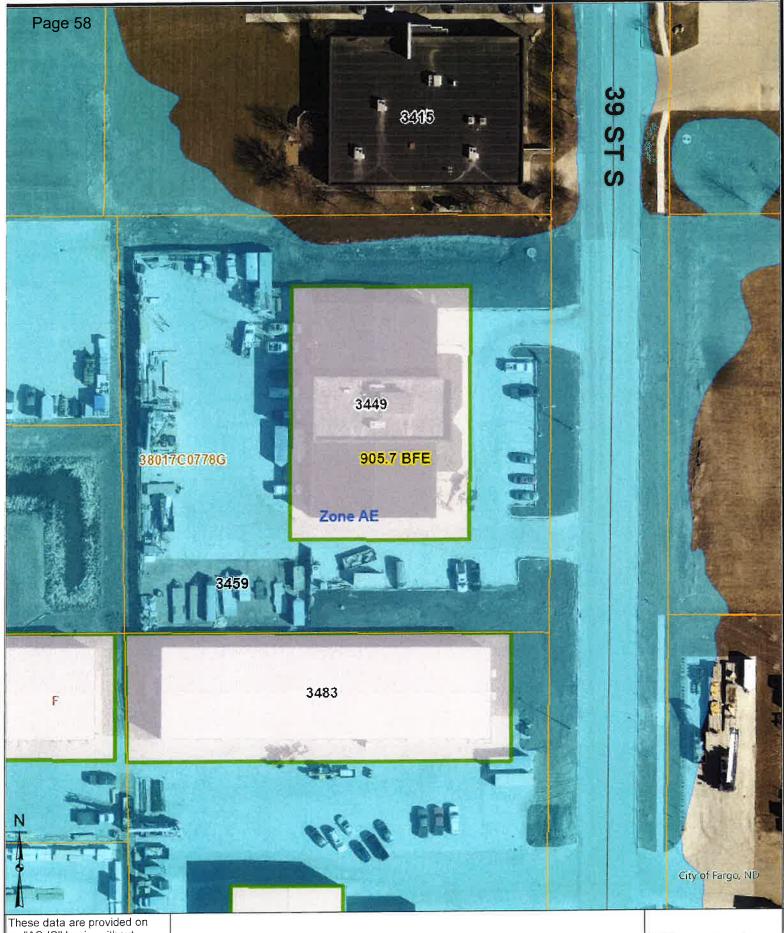

- c. Fargo Youth Hockey Association at Fargo Youth Hockey Association.
- d. North Dakota Association for the Disabled, Inc. at Bulldog Tap.
- e. North Dakota Association for the Disabled, Inc. at Cowboy Jack's.
- f. Plains Art Museum at Big Top Bingo.
- g. Plains Art Museum at Blue Wolf Casino.
- h. Plains Art Museum at Wild Bill's Sports Saloon.
- i. WF Events, Inc. d/b/a West Fargo Events at Fargo Billiards & Gastropub.
- 6. Applications for Games of Chance:
  - a. Anne Carlsen for a raffle and raffle board on 4/26/25.
  - b. Carson Glore Foundation for a raffle and raffle board on 6/2/25.
  - c. Centennial Elementary for a raffle on 4/4/25.
  - d. Delta Delta Delta for a raffle on 4/7/25.
  - e. Fargo Lions for sports pool from 9/8/25 to 12/29/25.
  - f. St. John Paul II Catholic Schools for a raffle on 4/26/25.
  - g. STEM Alliance of Fargo Moorhead for a raffle on 5/1/25.
  - h. YWCA Cass Clay for a raffle and raffle board on 4/28/25.
- 7. Renewal of the Alcoholic Beverage and Live Entertainment Licenses until 3/31/26, contingent upon all essential requirements for renewal are met by 3/31/25.
- 8. Contract and bond for Project No. PR-25-B1.
- 9. Contract and bond for Project No. SR-25-A1.
- 10. Contract and bond for Project No. TN-24-A1.
- 11. Variance Acknowledgement and Liability Waiver with Century Holdings LLC for property located at 3459 39th Street South.
- 12. Amendment No. 2 with Houston Engineering in the amount of \$35,000.00 for Project No. MS-24-A0.
- 13. U.S. Department of Transportation Grant Agreement Under the Fiscal Year 2022 RAISE Grant Program.
- 14. Memorandum of Understanding with the City of West Fargo for Project Nos. TR-25-C1 and TR-25-D1.
- 15. Bid award to Opp Construction LLC in the amount of \$1,038,742.90 for Project No. PR-25-A1.
- 16. Bid award to Border States Paving, Inc. in the amount of \$1,851,825.70 for Improvement District No. PR-25-E1.
- 17. Create Improvement District No. BR-25-B and adopt Resolution of Necessity (Paving and Utility Rehab/Reconstruction).
- 18. Create Improvement District No. PN-25-A and adopt Resolution of Necessity (Asphalt Wear Course).
- 19. Create Improvement District No. PR-25-F and adopt Resolution of Necessity (Concrete Paving Rehab/Reconstruction).