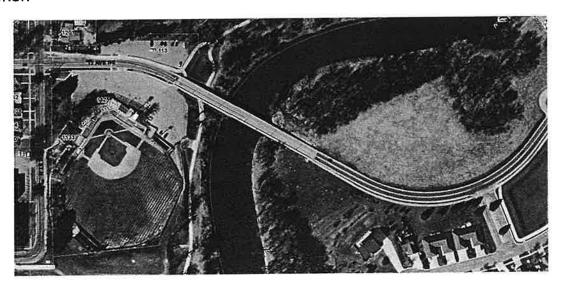

2th Avenue North Bridge over the Red River Project

On 9/26/2024, the City of Fargo and the U.S. Department of Transportation formalized an agreement, which authorizes the City to utilize the \$1.5M worth of federal funds in the form of a 2022 RAISE grant previously awarded to the City. The money will be used to hire a consultant to perform the necessary preconstruction and design activities associated with the reconstruction of the 12<sup>th</sup> Avenue North Bridge above floodwater elevations. There is no local match requirement with the funds, and the grant money cannot be allocated to any other purpose.

We plan to solicit for RFPs soon with hopes of having a consulting firm on board by the beginning of 2025, and work towards having the work completed by the start of 2027 or sooner.



## **Recommended Motion**

Approve the agreement between the City of Fargo and U.S. Department of Transportation, and allow Engineering to proceed with soliciting for qualified consultants.

## Attachments:

Agreement between City of Fargo and USDOT.

1. Award No.

693JJ32440508

Award To:

City of Fargo, North Dakota 225 4th St. N. Fargo, North Dakota 58102-4817

Unique Entity Id.: K2QJQZVH5PM6

TIN No.: 45-6002069

**Period of Performance** 

Effective Date of Award -1/15/2028

Type of Agreement

Grant

10. Procurement Request No.

HOFM240071PR

12. Submit Payment Requests To

See Article 13 of the General Terms and

Conditions.

14. Accounting and Appropriations Data

15X0C75E50.2023.070RA05500.7001000000.41010.61006600

15. Description of Project

North Dakota / Minnesota Community B