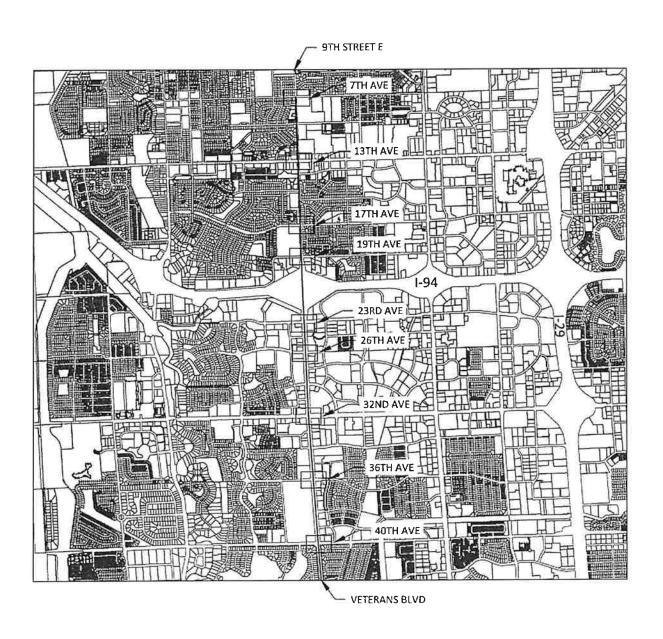

|
|     |                                    |
|     |                                    |
| BY: |                                    |
|     | Steven Sprague, City Auditor       |

[Signatures continued on the following page.]

# CITY OF WEST FARGO, NORTH DAKOTA

| 3Y: |                                               |
|-----|-----------------------------------------------|
|     | Bernie Dardis, President of the Board of City |
|     | Commissioners                                 |
|     |                                               |
|     |                                               |
|     |                                               |
| Y:  |                                               |
|     | Dustin Scott City Administrator               |

#### **EXHIBIT A**







#### **Engineering Department**

225 4<sup>th</sup> Street North Fargo, ND 58102

Phone: 701.241.1545 | Fax: 701.241.8101

Email: feng@FargoND.gov www.FargoND.gov

March 26, 2025

Honorable Board of City Commissioners City of Fargo Fargo, ND

Re: Project No. PR-25-A1

#### Dear Commissioners:

Bids were opened at 11:45 am on Wednesday, March 26, 2025, for Concrete Spot Repair, Project No. PR-25-A1, located as follows: Various Locations - Citywide.

The bids were as follows:

Opp Construction LLC\$1,038,742.90Dakota Underground Co Inc\$1,152,050.90Northern Improvement Co\$1,157,967.30

Engineers Estimate \$1,091,008.00

Private financial security is not needed.

No protests have been received.

This office recommends award of the contract to Opp Construction LLC. in the amount of \$1,