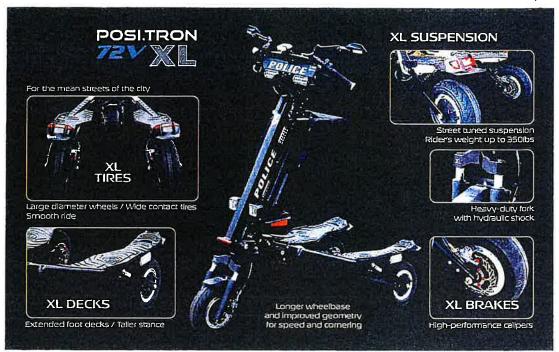

- 20. Items from the FAHR Meeting:
  - a. Receive and file Sales Tax Revenue Update.
  - b. Receive and file General Fund Budget to Actual through 2/28/25.
  - c. Purchase of four Trikke Positron 72v-XLs units from Trikke Professional Mobility using seized asset forfeiture funds in the amount \$51,000.00 and related budget adjustment (RFQ25128).
- 21. Notice of Grant Award from the ND Department of Health and Human Services for increasing TB infection identification and treatment (CFDA #93.116).
- 22. Memorandum of Understanding between Local Public Health Units in the Southeast North Dakota Public Health Collaborative.
- 23. Appointment of Dr. Jessie Lindemann as Health Officer for Fargo Cass Public Health (RFP25078).
- 24. Direct the City Attorney's office to work with the Public Works and Water Filtration Departments to review and update Article 16-02 Control and Regulation of Water Meters.
- 25. Authorization Application for Vector Disease Control International, LLC for aerial spraying.
- 26. Bid awards to Master Construction; Earthwork Services, Inc.; Lenzmeier Trucking Inc.; and Diesel Dogs Contracting, LLC for 2025/2026 Snow Hauling Trucking Services and subsequent Services Agreements (RFP25059).
- 27. Bid award to Poynette Iron Works in the amount of \$283,765.00 for front load containers (RFP25105).
- 28. Resolution Authorizing the Issuance and Sale of \$30,595,000.00 City of Fargo Sales Tax and Water Revenue Bond, Series 2025B and \$4,100,000.00 City of Fargo Taxable Sales Tax and Water Revenue Bond, Series 2025C.
- 29. Bid advertisement for Project No. WA2502 (Water Tower Demolition).
- 30. Bid advertisement for Project No. WA2501 (Water Tower No. 6 Reconditioning).
- 31. Bid advertisement for Project No. WA243A (Lead Service Line Replacement Phase 1).
- 32. Bills.