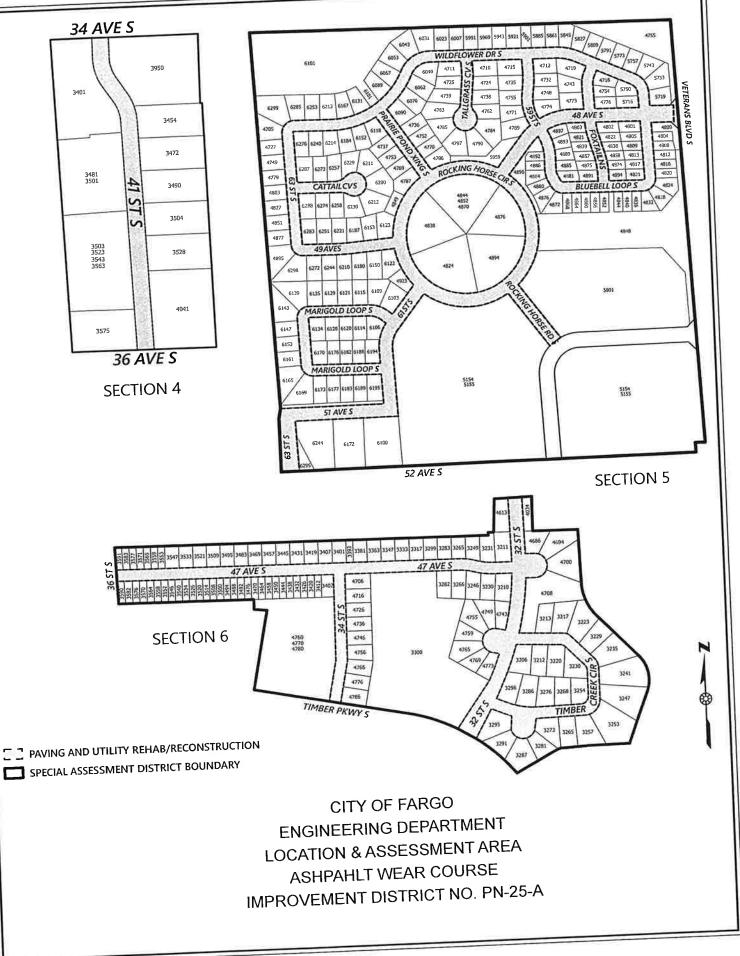

- c. Fargo Youth Hockey Association at Fargo Youth Hockey Association.
- d. North Dakota Association for the Disabled, Inc. at Bulldog Tap.
- e. North Dakota Association for the Disabled, Inc. at Cowboy Jack's.
- f. Plains Art Museum at Big Top Bingo.
- g. Plains Art Museum at Blue Wolf Casino.
- h. Plains Art Museum at Wild Bill's Sports Saloon.
- i. WF Events, Inc. d/b/a West Fargo Events at Fargo Billiards & Gastropub.
- 6. Applications for Games of Chance:
  - a. Anne Carlsen for a raffle and raffle board on 4/26/25.
  - b. Carson Glore Foundation for a raffle and raffle board on 6/2/25.
  - c. Centennial Elementary for a raffle on 4/4/25.
  - d. Delta Delta Delta for a raffle on 4/7/25.
  - e. Fargo Lions for sports pool from 9/8/25 to 12/29/25.
  - f. St. John Paul II Catholic Schools for a raffle on 4/26/25.
  - g. STEM Alliance of Fargo Moorhead for a raffle on 5/1/25.
  - h. YWCA Cass Clay for a raffle and raffle board on 4/28/25.
- 7. Renewal of the Alcoholic Beverage and Live Entertainment Licenses until 3/31/26, contingent upon all essential requirements for renewal are met by 3/31/25.
- 8. Contract and bond for Project No. PR-25-B1.
- 9. Contract and bond for Project No. SR-25-A1.
- 10. Contract and bond for Project No. TN-24-A1.
- 11. Variance Acknowledgement and Liability Waiver with Century Holdings LLC for property located at 3459 39th Street South.
- 12. Amendment No. 2 with Houston Engineering in the amount of \$35,000.00 for Project No. MS-24-A0.
- 13. U.S. Department of Transportation Grant Agreement Under the Fiscal Year 2022 RAISE Grant Program.
- 14. Memorandum of Understanding with the City of West Fargo for Project Nos. TR-25-C1 and TR-25-D1.
- 15. Bid award to Opp Construction LLC in the amount of \$1,038,742.90 for Project No. PR-25-A1.
- 16. Bid award to Border States Paving, Inc. in the amount of \$1,851,825.70 for Improvement District No. PR-25-E1.
- 17. Create Improvement District No. BR-25-B and adopt Resolution of Necessity (Paving and Utility Rehab/Reconstruction).
- 18. Create Improvement District No. PN-25-A and adopt Resolution of Necessity (Asphalt Wear Course).
- 19. Create Improvement District No. PR-25-F and adopt Resolution of Necessity (Concrete Paving Rehab/Reconstruction).