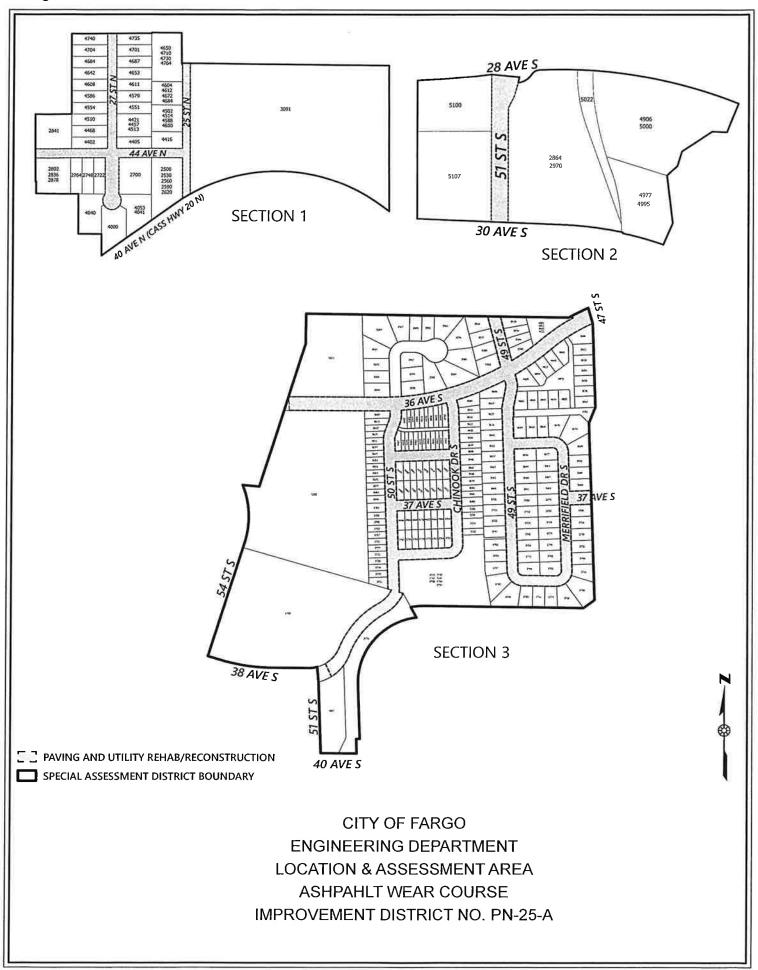

- c. Fargo Youth Hockey Association at Fargo Youth Hockey Association.
- d. North Dakota Association for the Disabled, Inc. at Bulldog Tap.
- e. North Dakota Association for the Disabled, Inc. at Cowboy Jack's.
- f. Plains Art Museum at Big Top Bingo.
- g. Plains Art Museum at Blue Wolf Casino.
- h. Plains Art Museum at Wild Bill's Sports Saloon.
- i. WF Events, Inc. d/b/a West Fargo Events at Fargo Billiards & Gastropub.
- 6. Applications for Games of Chance:
  - a. Anne Carlsen for a raffle and raffle board on 4/26/25.
  - b. Carson Glore Foundation for a raffle and raffle board on 6/2/25.
  - c. Centennial Elementary for a raffle on 4/4/25.
  - d. Delta Delta Delta for a raffle on 4/7/25.
  - e. Fargo Lions for sports pool from 9/8/25 to 12/29/25.
  - f. St. John Paul II Catholic Schools for a raffle on 4/26/25.
  - g. STEM Alliance of Fargo Moorhead for a raffle on 5/1/25.
  - h. YWCA Cass Clay for a raffle and raffle board on 4/28/25.
- 7. Renewal of the Alcoholic Beverage and Live Entertainment Licenses until 3/31/26, contingent upon all essential requirements for renewal are met by 3/31/25.
- 8. Contract and bond for Project No. PR-25-B1.
- 9. Contract and bond for Project No. SR-25-A1.
- 10. Contract and bond for Project No. TN-24-A1.
- 11. Variance Acknowledgement and Liability Waiver with Century Holdings LLC for property located at 3459 39th Street South.
- 12. Amendment No. 2 with Houston Engineering in the amount of \$35,000.00 for Project No. MS-24-A0.
- 13. U.S. Department of Transportation Grant Agreement Under the Fiscal Year 2022 RAISE Grant Program.
- 14. Memorandum of Understanding with the City of West Fargo for Project Nos. TR-25-C1 and TR-25-D1.
- 15. Bid award to Opp Construction LLC in the amount of \$1,038,742.90 for Project No. PR-25-A1.
- 16. Bid award to Border States Paving, Inc. in the amount of \$1,851,825.70 for Improvement District No. PR-25-E1.
- 17. Create Improvement District No. BR-25-B and adopt Resolution of Necessity (Paving and Utility Rehab/Reconstruction).
- 18. Create Improvement District No. PN-25-A and adopt Resolution of Necessity (Asphalt Wear Course).
- 19. Create Improvement District No. PR-25-F and adopt Resolution of Necessity (Concrete Paving Rehab/Reconstruction).