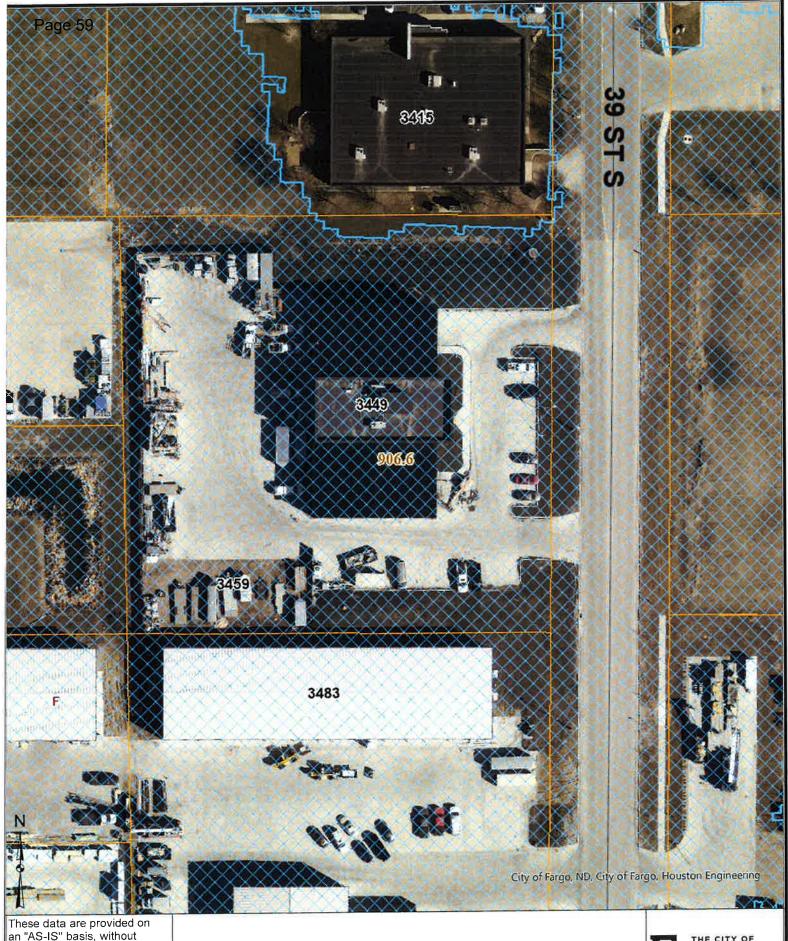

- c. Fargo Youth Hockey Association at Fargo Youth Hockey Association.
- d. North Dakota Association for the Disabled, Inc. at Bulldog Tap.
- e. North Dakota Association for the Disabled, Inc. at Cowboy Jack's.
- f. Plains Art Museum at Big Top Bingo.
- g. Plains Art Museum at Blue Wolf Casino.
- h. Plains Art Museum at Wild Bill's Sports Saloon.
- i. WF Events, Inc. d/b/a West Fargo Events at Fargo Billiards & Gastropub.
- 6. Applications for Games of Chance:
  - a. Anne Carlsen for a raffle and raffle board on 4/26/25.
  - b. Carson Glore Foundation for a raffle and raffle board on 6/2/25.
  - c. Centennial Elementary for a raffle on 4/4/25.
  - d. Delta Delta Delta for a raffle on 4/7/25.
  - e. Fargo Lions for sports pool from 9/8/25 to 12/29/25.
  - f. St. John Paul II Catholic Schools for a raffle on 4/26/25.
  - g. STEM Alliance of Fargo Moorhead for a raffle on 5/1/25.
  - h. YWCA Cass Clay for a raffle and raffle board on 4/28/25.
- 7. Renewal of the Alcoholic Beverage and Live Entertainment Licenses until 3/31/26, contingent upon all essential requirements for renewal are met by 3/31/25.
- 8. Contract and bond for Project No. PR-25-B1.
- 9. Contract and bond for Project No. SR-25-A1.
- 10. Contract and bond for Project No. TN-24-A1.
- 11. Variance Acknowledgement and Liability Waiver with Century Holdings LLC for property located at 3459 39th Street South.
- 12. Amendment No. 2 with Houston Engineering in the amount of \$35,000.00 for Project No. MS-24-A0.
- 13. U.S. Department of Transportation Grant Agreement Under the Fiscal Year 2022 RAISE Grant Program.
- 14. Memorandum of Understanding with the City of West Fargo for Project Nos. TR-25-C1 and TR-25-D1.
- 15. Bid award to Opp Construction LLC in the amount of \$1,038,742.90 for Project No. PR-25-A1.
- 16. Bid award to Border States Paving, Inc. in the amount of \$1,851,825.70 for Improvement District No. PR-25-E1.
- 17. Create Improvement District No. BR-25-B and adopt Resolution of Necessity (Paving and Utility Rehab/Reconstruction).
- 18. Create Improvement District No. PN-25-A and adopt Resolution of Necessity (Asphalt Wear Course).
- 19. Create Improvement District No. PR-25-F and adopt Resolution of Necessity (Concrete Paving Rehab/Reconstruction).