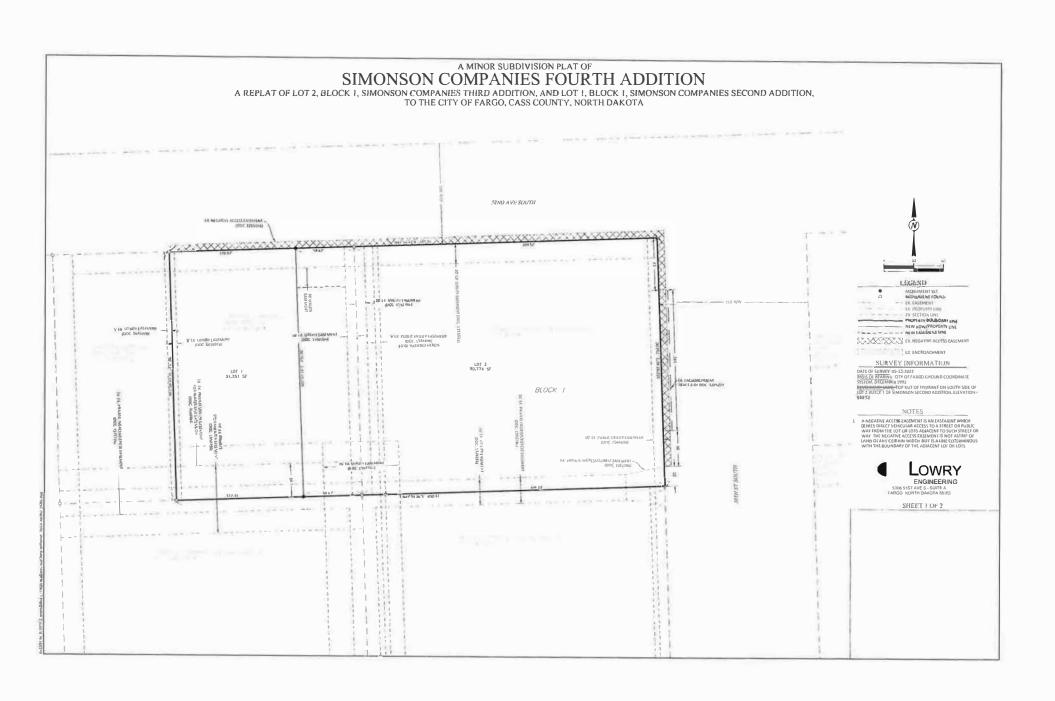

- 7. Bid award and Contract to 3D Specialties Inc. for Project No. TM-25-A1.
- 8. Task Order No. 8 with KLJ Engineering LLC in the amount of \$180,375.00 for a 2025 Downtown Parking Study.
- 9. Bid award to Dakota Underground Company, Inc. in the amount of \$3,550,272.03 for Improvement District No. BR-25-A1.
- 10. Bid award to FM Asphalt LLC in the amount of \$1,837,589.00 for Improvement District No. PR-25-H1.
- 11. Contract and bond for Improvement District No. BR-25-C1.
- 12. Bid award to Border States Paving, Inc. in the amount of \$459,814.20 for Project No. SR-25-B1.
- 13. Amendment No. 2 with KLJ Engineering LLC in the amount of \$193,525.00 for North Deck Parking Repairs at City Hall (RFP24010).
- 14. Items from the FAHR Meeting:
  - a. Receive and file General Fund Budget to Actual through 3/31/25.
  - b. Receive and file General Fund 2025 Year End Projections as of 3/31/25.
  - c. Accept the donation of 169 elm trees from ASN Constructors.
- 15. Request to purchase APS Firehouse Alerting equipment for Fire Station Nos. 2 and 7 in the amount of \$101,575.00 (RFQ24142) and associated electrical work (RFP25145).
- 16. Contract Agreement for Health Officer Services with Jessie Lindemann, MD (RFP25078).
- 17. Purchase of Service Agreement with Northern Cass Public School District.
- 18. Direct the City Attorney to draft Ordinances for adoption of the 2024 International Codes.
- 19. Resolution approving Plat of Simonson Companies Fourth Addition.
- 20. Direct the City Attorney to reclassify the violations in Ordinance 8-1418 Riding on Sidewalks from non-criminal to infraction.
- 21. Bid award to M.J. Dalsin Co. in the amount of \$130,544.00 for Public Works partial re-roof repair (RFP25118).
- 22. 2025 Mosquito Control Agreement with Cass County Government (EX25154).
- 23. Bus Advertising Wrap Agreement template.
- 24. Bills.