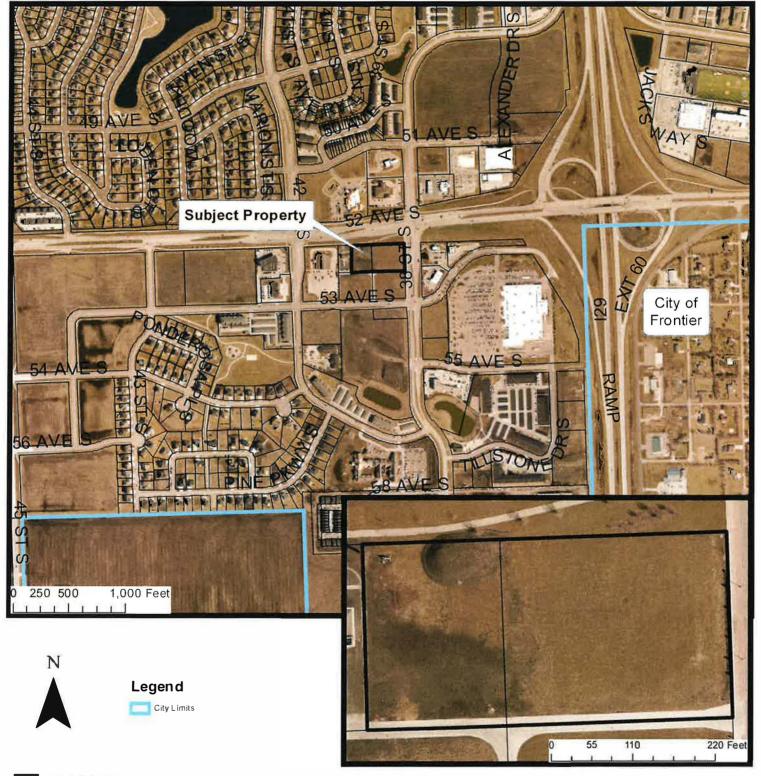

### $13\text{-}0303. \ In spection \ of \ food \ establishments.$

Every food establishment shall be inspected by the public health department as often as necessary to determine compliance with this chapter. Frequency of inspections shall be based on a system of risk categorization which involves types of foods served, the

15

16

17

18

19

20

| ORDINANCE NO. |  |
|---------------|--|
|---------------|--|

preparation process steps these foods require, and the population served. It shall be the duty of the public health department to visit, as often as required, each public and private licensed food establishment to examine and carefully inspect all such meat, fish, oysters, birds or fowls, vegetables, fruit, or other provisions, food.