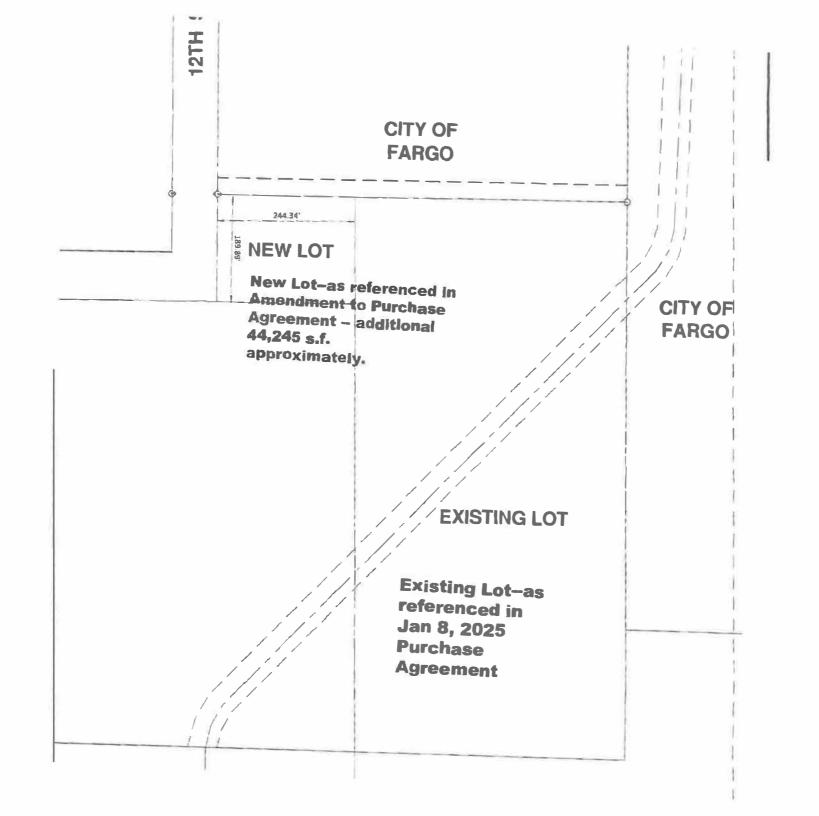

The City entered into a purchase agreement with Galvanizers, Inc., to purchase a portion of city property west of the landfill.

Galvanizers would like to amend that agreement to purchase an additional 44,244 square feet, more or less, at the same price per square foot. This was discussed at a recent executive session of the City Commission.

This amendment also provides that the City is willing support extension of the 12th Street rightof-way south to provide access to the property being purchase by Galvanizers. The agreement to dedicate right-of way is already included in the draft purchase agreements for two other parcels.

**NOW, THEREFOR,** Owner and Broker hereby agree that the Purchase Agreement be amended as follows:

- 1. The real property to be purchased by Buyer is hereby modified and amended to add a parcel that consists of an additional 44,244 square feet, more or less, so that the resulting parcel consists of approximately 11.86 acres, or 516,565 square feet of land, subject to re-plat with the City of West Fargo, with the legal description of the resulting larger parcel to govern the conveyance and deed of land from Buyer to Seller, said resulting parcel being the "Existing Lot" combined with the "New Lot" as described on the attached Exhibit "A," and the "Property" which is the subject of the Purchase Agreement, as amended by this Amendment, shall be said resulting parcel.
- 2. The purchase price in the sum of \$1,055,000 for the purchase of 516,565 square feet of land as described in the Purchase Agreement is hereby amended to the sum of \$1,153,825 for the purchase of 516,565 square feet of land, for the "Property," as modified by this Amendment, to be conveyed to Buyer. The ultimate description of the Property to be conveyed is to be verified by mutual agreement or otherwise upon survey prior to the Closing Date and the total sum of the Purchase Price being subject to pro-rata adjustment in accordance with the final verified square footage of the Property, all as set forth in Section 16(b) of the Purchase Agreement.
- 3. Subdivision Plat to Include Additional Land. As is provided in Section 16(a) of the Purchase Agreement, the Property being conveyed to Buyer by Seller is to be the subject of a subdivision plat, to be prepared by Buyer at Buyer's expense, which plat is to be approved by the

### **EXHIBIT A**

(attached)

12

ORDINANCE NO. \_\_\_\_\_

| AN ORDINANCE AMENDING ARTICLE 13-03 OF CHAPTER 13<br>OF THE FARGO MUNICIPAL CODE RELATING TO THE CONTROL AND REGULATION<br>OF FOOD SERVICE ESTABLISHMENTS                                                                                            |
|------------------------------------------------------------------------------------------------------------------------------------------------------------------------------------------------------------------------------------------------------|
| WHEREAS, the electorate of the city of Fargo has adopted a home rule charter in accordance with Chapter 40-05.1 of the North Dakota Century Code; and,                                                                                               |
| WHEREAS, Section 40-05.1-06 of the North Dakota Century Code provides that the City shall have the right to implement home rule powers by ordinance; and,                                                                                            |
| WHEREAS, Section 40-05.1-05 of the North Dakota Century Code provides that said home rule charter and any ordinances made pursuant thereto shall supersede state laws in conflict therewith and shall be liberally construed for such purposes; and, |
| WHEREAS, the Board of City Commissioners deems it necessary and appropriate to implement such authority by the adoption of this ordinance;                                                                                                           |
| NOW, THEREFORE,                                                                                                                                                                                                                                      |
| Be It Ordained by the Board of City Commissioners of the City of Fargo:                                                                                                                                                                              |
| Section 1. Amendment.                                                                                                                                                                                                                                |
| Article 13-03 of Chapter 13 of the Fargo Municipal Code is hereby amended to read a follows:                                                                                                                                                         |
| ARTICLE 13-03 CONTROL AND REGULATION OF FOOD SERVICE ESTABLISHMENTS                                                                                                                                                                                  |
|                                                                                                                                                                                                                                                      |