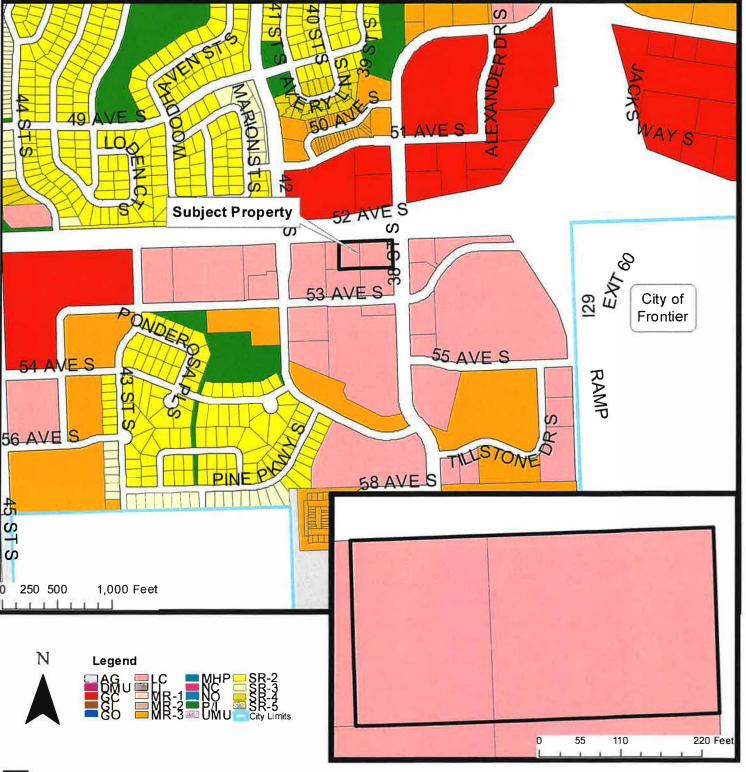

### $13\text{-}0303. \ In spection \ of \ food \ establishments.$

Every food establishment shall be inspected by the public health department as often as necessary to determine compliance with this chapter. Frequency of inspections shall be based on a system of risk categorization which involves types of foods served, the

15

16

17

18

19

20

| ORDINANCE NO. |  |
|---------------|--|
|---------------|--|

preparation process steps these foods require, and the population served. It shall be the duty of the public health department to visit, as often as required, each public and private licensed food establishment to examine and carefully inspect all such meat, fish, oysters, birds or fowls, vegetables, fruit, or other provisions, food.