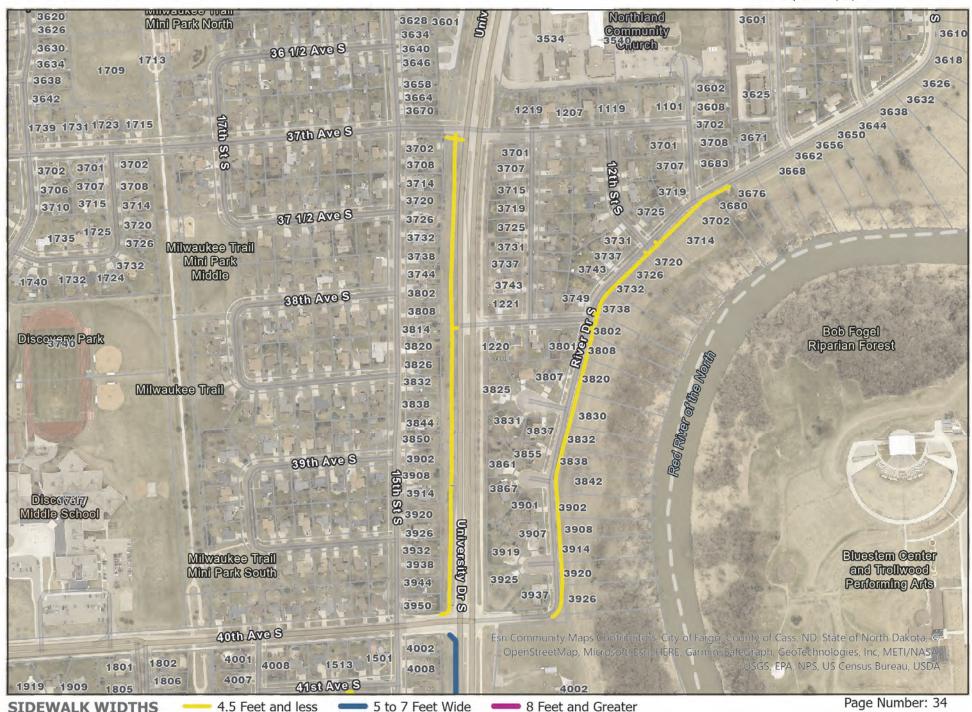

# 1. Location of Sidewalks

A complete list of addresses has been provided on the proposal sheet and mapping within this RFP. The mapping indicates sidewalk location and approximate width. Contractors are encouraged to inspect each property before bidding to familiarize themselves with all properties.

|          | City of Fargo Sidewalk Snow Removal - Section B                                 |            |                 |                            |  |
|----------|---------------------------------------------------------------------------------|------------|-----------------|----------------------------|--|
|          |                                                                                 |            | Snow Removal \$ | Chemical<br>Application \$ |  |
|          | Location                                                                        | Map Page # | Amount          | Amount                     |  |
| 1        | 2610 Kirsten Lane S.                                                            | 30         |                 |                            |  |
| 2        | 22 ad Avia C 22 ad Ch Cha 40kh Ch C (a adh aida)                                | 24         |                 |                            |  |
| 2        | 32nd Ave S, 22nd St S to 18th St S (north side)                                 | 31         |                 |                            |  |
| 3        | University Dr S, 32nd Ave to 34th Ave (west median)                             | 32         |                 |                            |  |
| -        | (                                                                               | <u> </u>   |                 |                            |  |
| 4        | 801 Harwood Dr S                                                                | 33         |                 |                            |  |
| 5        | 701 Harwood Dr S                                                                | 33         |                 |                            |  |
| 6        | 619 Harwood Dr S                                                                | 33         |                 |                            |  |
| 7<br>8   | 601 Harwood Dr S<br>517 Harwood Dr S                                            | 33<br>33   |                 |                            |  |
| 9        | 509 Harwood Dr S                                                                | 33         |                 |                            |  |
| 10       | 502 Harwood Dr S                                                                | 33         |                 |                            |  |
| 11       | 501 Harwood Dr S                                                                | 33         |                 |                            |  |
| 12       | 437 Harwood Dr S                                                                | 33         |                 |                            |  |
| 13       | 520 Hackberry Dr S                                                              | 33         |                 |                            |  |
| 14       | 610 Hackberry Dr S                                                              | 33         |                 |                            |  |
| 15       | 618 Hackberry Dr S                                                              | 33         |                 |                            |  |
| 16<br>17 | 626 Hackberry Dr S<br>702 Hackberry Dr S                                        | 33<br>33   |                 |                            |  |
| 18       | 714 Hackberry Dr S                                                              | 33         |                 |                            |  |
|          | 720 Hackberry Dr S                                                              | 33         |                 |                            |  |
| 20       | 802 Hackberry Dr S                                                              | 33         |                 |                            |  |
|          |                                                                                 |            |                 |                            |  |
| 21       | 3680 River Drive S                                                              | 34         |                 |                            |  |
| 22       | 3702 River Drive S                                                              | 34         |                 |                            |  |
| 23       | 3714 River Drive S                                                              | 34         |                 |                            |  |
| 24<br>25 | 3720 River Drive S<br>3726 River Drive S                                        | 34<br>34   |                 |                            |  |
| 26       | 3732 River Drive S                                                              | 34         |                 |                            |  |
| 27       | 3738 River Drive S                                                              | 34         |                 |                            |  |
| 28       | 3802 River Drive S                                                              | 34         |                 |                            |  |
| 29       | 3808 River Drive S                                                              | 34         |                 |                            |  |
| 30       | 3820 River Drive S                                                              | 34         |                 |                            |  |
| 31       | 3830 River Drive S                                                              | 34         |                 |                            |  |
| 32       | 3832 River Drive S                                                              | 34         |                 |                            |  |
|          | 3838 River Drive S                                                              | 34         |                 |                            |  |
| 34       | 3902 River Drive S 3914 River Drive S                                           | 34<br>34   |                 |                            |  |
|          | 3920 River Drive S                                                              | 34         |                 |                            |  |
|          | 3926 River Drive S                                                              | 34         |                 |                            |  |
| 38       | University Dr S, 37th Ave to 40th Ave (west side)                               | 34         |                 |                            |  |
|          |                                                                                 |            |                 |                            |  |
|          | University Dr S, 40th Ave to 43rd Ave (west side)                               | 35         |                 |                            |  |
| 40       | 1508 41st Ave S                                                                 | 35         |                 |                            |  |
| /11      | 32nd St S and 37th Ave S                                                        | 36         |                 |                            |  |
| 41       | SZIIU SUS AIIU SYUI AVE S                                                       | 30         |                 |                            |  |
| 42       | 40th Ave S, 18th St to 22nd St (north side)                                     | 37         |                 |                            |  |
|          | 40th Ave S, Both sides (36th St to 33rd St) and north side (36th St to 25th St) | 37         |                 |                            |  |
|          | 2130 Sterling Rose Ln S                                                         | 37         |                 |                            |  |
| 45       | 3227 39 Ave S                                                                   | 37         |                 |                            |  |
|          | 3233 39 Ave S                                                                   | 37         |                 |                            |  |
|          | 3301 39 Ave S                                                                   | 37         |                 |                            |  |
|          | 3305 39 Ave S                                                                   | 37         |                 |                            |  |
|          | 3309 39 Ave S<br>3311 39 Ave S                                                  | 37<br>37   |                 |                            |  |
|          | 3311 39 AVE 5                                                                   | 37         |                 |                            |  |
|          | 3321 39 Ave S                                                                   | 37         |                 |                            |  |
|          | 3333 39 Ave S                                                                   | 37         |                 |                            |  |
|          | 3339 39 Ave S                                                                   | 37         |                 |                            |  |
|          | 3347 39 Ave S                                                                   | 37         |                 |                            |  |
| 56       | 3355 39 Ave S                                                                   | 37         |                 |                            |  |