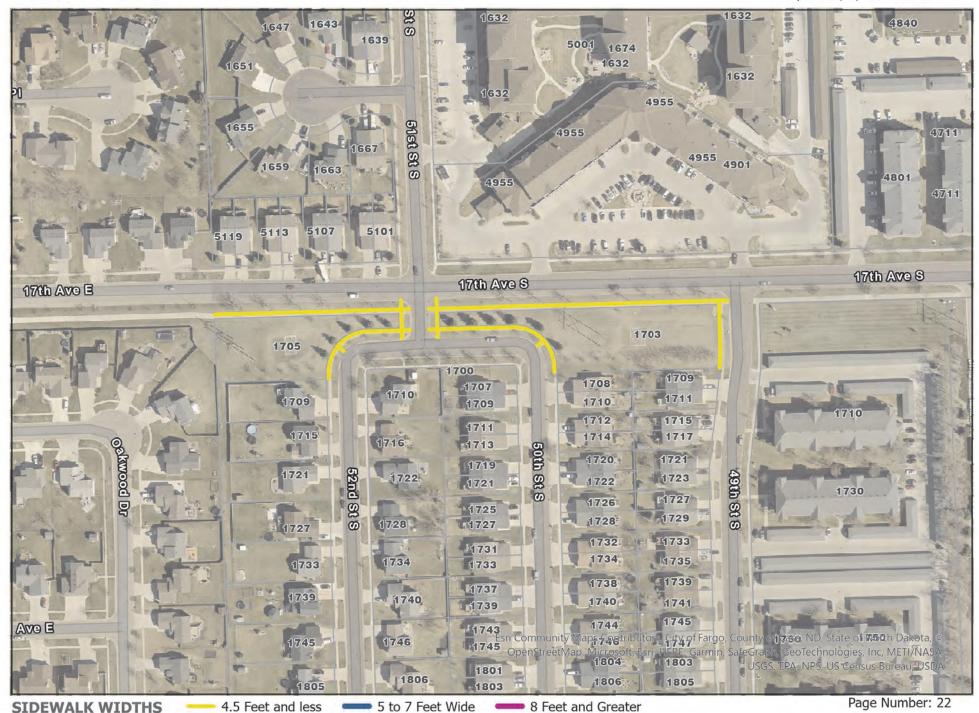

r>46 |              |

| 113 64th Ave S,21st St S to University Dr S | 49   |  |
|---------------------------------------------|------|--|
|                                             |      |  |
| 114 25th St S, 58th Ave S to 64th Ave S     | 50   |  |
|                                             |      |  |
| 115 64th Ave S, 28th St to 33rd St          | 51   |  |
|                                             |      |  |
| 116 25th St S, 67th Ave S to 70th Ave S     | 52   |  |
|                                             |      |  |
|                                             |      |  |
| Section B To                                | tals |  |





































**SIDEWALK WIDTHS** 

4.5 Feet and less

5 to 7 Feet Wide

8 Feet and Greater

Page Number: 18