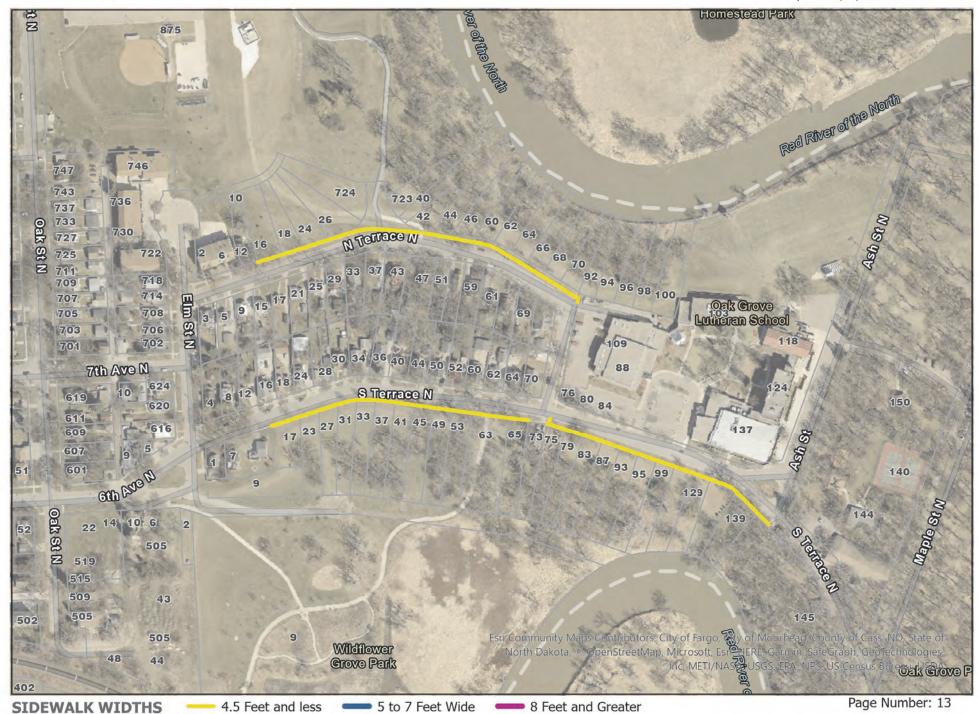

# 1. Location of Sidewalks

A complete list of addresses has been provided on the proposal sheet and mapping within this RFP. The mapping indicates sidewalk location and approximate width. Contractors are encouraged to inspect each property before bidding to familiarize themselves with all properties.