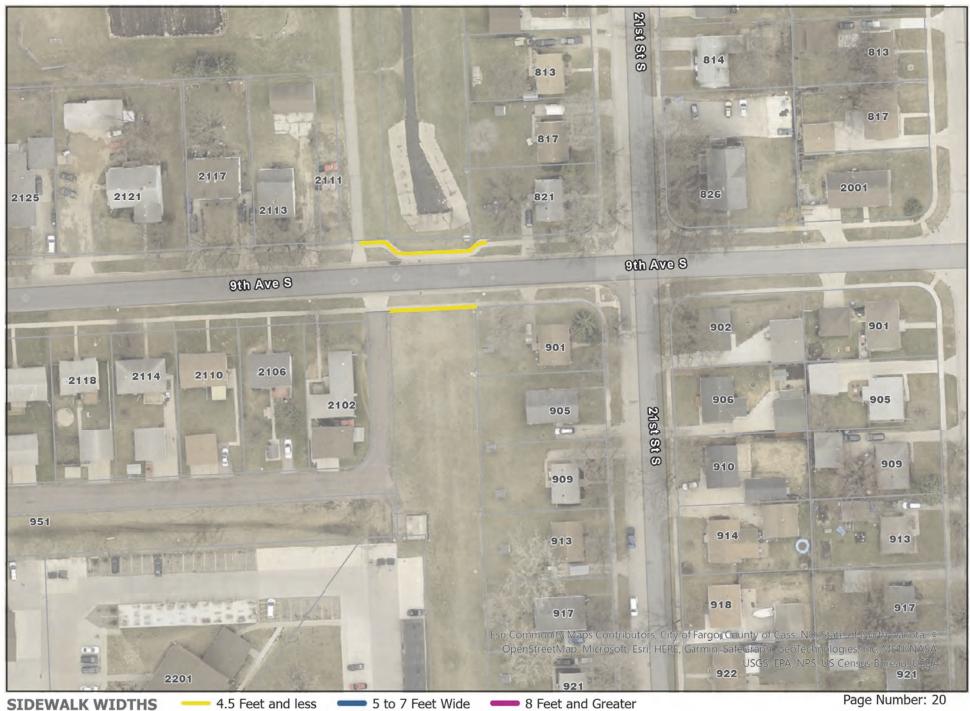

# 1. Location of Sidewalks

A complete list of addresses has been provided on the proposal sheet and mapping within this RFP. The mapping indicates sidewalk location and approximate width. Contractors are encouraged to inspect each property before bidding to familiarize themselves with all properties.