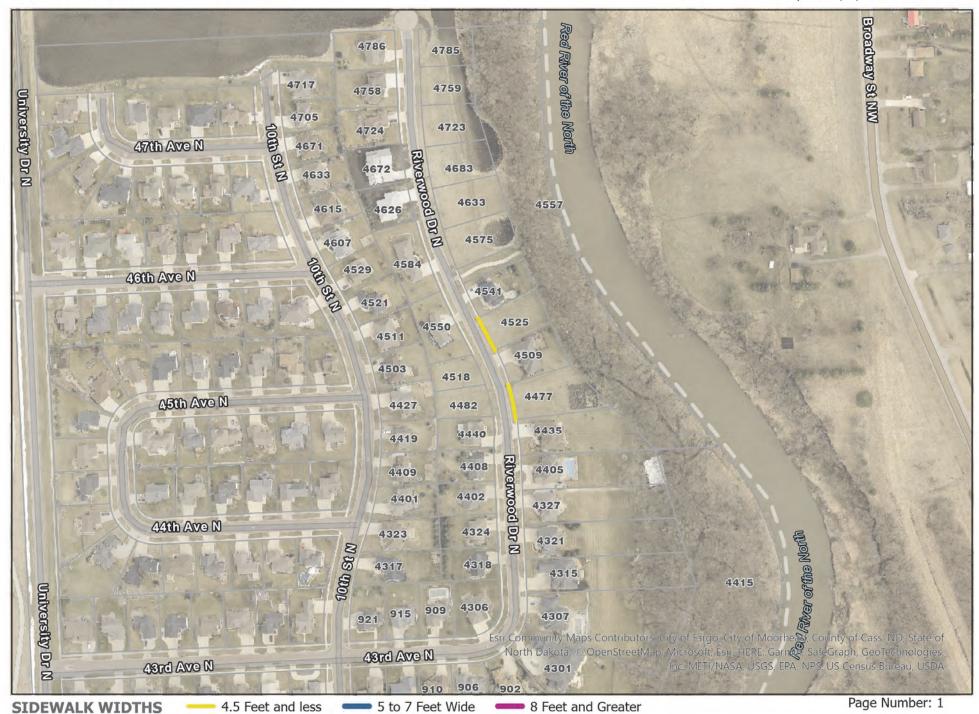

# 1. Location of Sidewalks

A complete list of addresses has been provided on the proposal sheet and mapping within this RFP. The mapping indicates sidewalk location and approximate width. Contractors are encouraged to inspect each property before bidding to familiarize themselves with all properties.

|        | City of Fargo Sidewalk Snow Removal - Section A |            |                 |                            |  |
|--------|-------------------------------------------------|------------|-----------------|----------------------------|--|
|        | ,                                               |            | Snow Removal \$ | Chemical<br>Application \$ |  |
|        | Location                                        | Map Page # | Amount          | Amount                     |  |
| 1      | 4477 Riverwood Drive North                      | 1          |                 |                            |  |
| 2      | 4525 Riverwood Drive North                      | 1          |                 |                            |  |
| 2      | 901 41st Avenue North                           | 2          |                 |                            |  |
| 3<br>4 | 902 41st Avenue North                           | 2          |                 |                            |  |
| 5      | 906 41st Avenue North                           | 2          |                 |                            |  |
| 6      | 901 42nd Avenue North                           | 2          |                 |                            |  |
| 7      | 902 42nd Avenue North                           | 2          |                 |                            |  |
| 8      | 906 42nd Avenue North                           | 2          |                 |                            |  |
| 9      | 40th Ave N Bridge Sidewalk and Approach         | 2          |                 |                            |  |
|        |                                                 | _          |                 |                            |  |
| 10     | 3715 10th ST N                                  | 3          |                 |                            |  |
| 11     | 36th Ave N and University Dr.                   | 4          |                 |                            |  |
| 11     | South Ave in and onliversity of .               | 4          |                 |                            |  |
| 12     | 35th Ave NE & Elm St (Loop)                     | 5          |                 |                            |  |
|        | · · · · · · · · · · · · · · · · · · ·           |            |                 |                            |  |
| 13     | 955 32nd Ave N                                  | 6          |                 |                            |  |
|        |                                                 |            |                 |                            |  |
|        | 2921 2 St N                                     | 7          |                 |                            |  |
|        | 2922 2 St N<br>2925 2 St N                      | 7          |                 |                            |  |
|        | 2925 2 St N                                     | 7          |                 |                            |  |
| 17     | 2520 2 5t N                                     | /          |                 |                            |  |
| 18     | 160 N Woodcrest Dr N                            | 8          |                 |                            |  |
|        | 166 N Woodcrest Dr N                            | 8          |                 |                            |  |
|        |                                                 |            |                 |                            |  |
|        | 19th Ave N, 45th St to 41st St                  | 9          |                 |                            |  |
| 21     | 45th St. Railroad Crossing                      | 9          |                 |                            |  |
| 22     | 401 4 11 120 0                                  | 10         |                 |                            |  |
| 22     | 19th Ave N, I29 Overpass                        | 10         |                 |                            |  |
| 23     | 101 Woodland Dr N                               | 11         |                 |                            |  |
|        | 97 Woodland Dr N                                | 11         |                 |                            |  |
|        | 93 Woodland Dr N                                | 11         |                 |                            |  |
| 26     | 89 Woodland Dr N                                | 11         |                 |                            |  |
|        | 85 Woodland Dr N                                | 11         |                 |                            |  |
|        | 81 Woodland Dr N                                | 11         |                 |                            |  |
|        | 75 Woodland Dr N                                | 11         |                 |                            |  |
|        | 69 Woodland Dr N<br>63 Woodland Dr N            | 11<br>11   |                 |                            |  |
|        | 55 Woodland Dr N                                | 11         |                 |                            |  |
|        | 51 Woodland Dr N                                | 11         |                 |                            |  |
|        | 45 Woodland Dr N                                | 11         |                 |                            |  |
|        | 41 Woodland Dr N                                | 11         |                 |                            |  |
|        | 37 Woodland Dr N                                | 11         |                 |                            |  |
|        | 31 Woodland Dr N                                | 11         |                 |                            |  |
|        | 25 Woodland Dr N                                | 11         |                 |                            |  |
|        | 19 Woodland Dr N                                | 11         |                 |                            |  |
|        | 15 Woodland Dr N<br>7 Woodland Dr N             | 11<br>11   |                 |                            |  |
|        | 1625 Elm St                                     | 11         |                 |                            |  |
|        | 1619 Elm St                                     | 11         |                 |                            |  |
|        | 1613 Elm St                                     | 11         |                 |                            |  |
|        | 1607 Elm St                                     | 11         |                 |                            |  |
|        | 1601 Elm St                                     | 11         |                 |                            |  |
|        | 1519 Elm St                                     | 11         |                 |                            |  |
|        | 1501 Elm St                                     | 11         |                 |                            |  |
| 49     | 1455 Elm St                                     | 11         |                 |                            |  |
| 50     | 1318 Elm St                                     | 12         |                 |                            |  |
|        | 1314 Elm St                                     | 12         |                 |                            |  |
|        | 1313 Elm St                                     | 12         |                 |                            |  |
|        |                                                 |            |                 |                            |  |