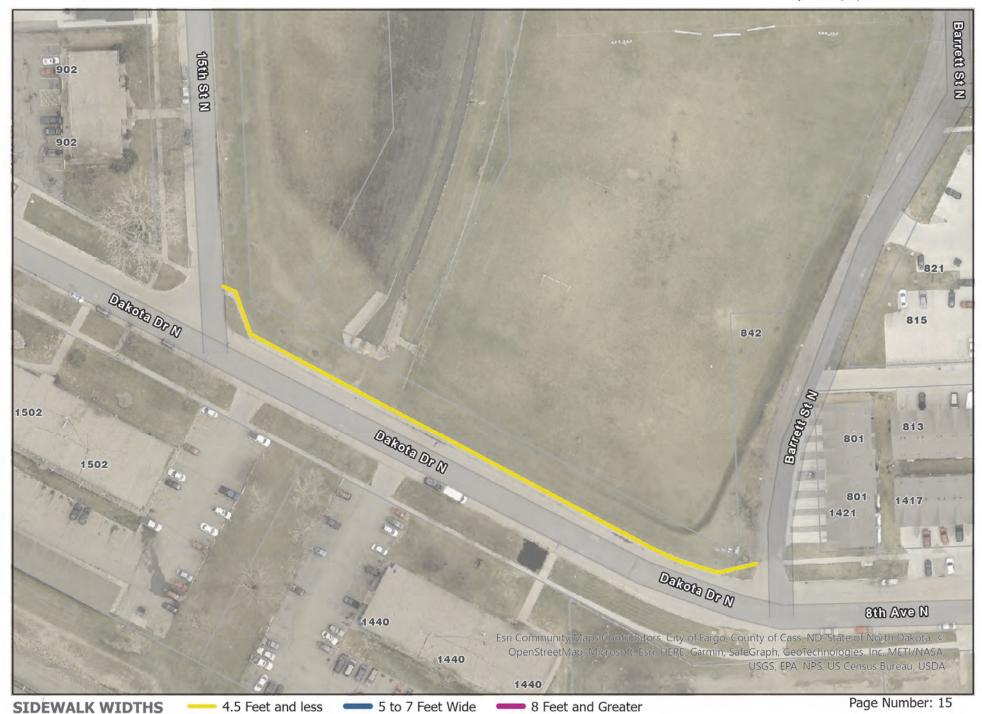

# 1. Location of Sidewalks

A complete list of addresses has been provided on the proposal sheet and mapping within this RFP. The mapping indicates sidewalk location and approximate width. Contractors are encouraged to inspect each property before bidding to familiarize themselves with all properties.