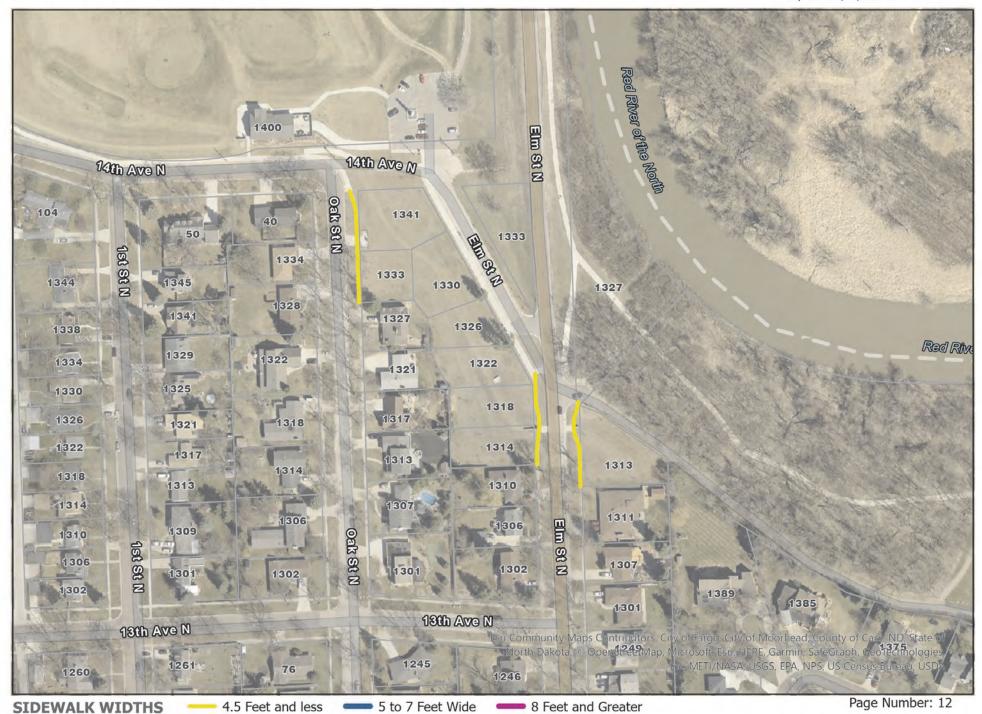

# 1. Location of Sidewalks

A complete list of addresses has been provided on the proposal sheet and mapping within this RFP. The mapping indicates sidewalk location and approximate width. Contractors are encouraged to inspect each property before bidding to familiarize themselves with all properties.

|     | 1011 0 1 0                                   |    |  |
|-----|----------------------------------------------|----|--|
|     | 1341 Oak St                                  | 12 |  |
| 54  | 1333 Oak St                                  | 12 |  |
|     |                                              |    |  |
|     | 12 N Terrace                                 | 13 |  |
|     | 16 N Terrace                                 | 13 |  |
| 57  | 18 N Terrace                                 | 13 |  |
| 58  | 24 N Terrace                                 | 13 |  |
| 59  | 26 N Terrace                                 | 13 |  |
| 60  | 40 N Terrace                                 | 13 |  |
|     | 42 N Terrace                                 | 13 |  |
|     | 44 N Terrace                                 | 13 |  |
|     | 46 N Terrace                                 | 13 |  |
|     | 60 N Terrace                                 | 13 |  |
|     |                                              |    |  |
|     | 62 N Terrace                                 | 13 |  |
|     | 64 N Terrace                                 | 13 |  |
|     | 66 N Terrace                                 | 13 |  |
|     | 68 N Terrace                                 | 13 |  |
|     | 70 N Terrace                                 | 13 |  |
| 70  | 139 S Terrace                                | 13 |  |
|     | 135 S Terrace                                | 13 |  |
| 72  | 129 S Terrace                                | 13 |  |
|     | 125 S Terrace                                | 13 |  |
|     | 99 S Terrace                                 | 13 |  |
|     | 95 S Terrace                                 | 13 |  |
|     | 93 S Terrace                                 | 13 |  |
|     |                                              |    |  |
|     | 87 S Terrace                                 | 13 |  |
|     | 8 S Terrace                                  | 13 |  |
|     | 79 S Terrace                                 | 13 |  |
| 80  | 63 S Terrace                                 | 13 |  |
| 81  | 53 S Terrace                                 | 13 |  |
| 82  | 49 S Terrace                                 | 13 |  |
| 83  | 45 S Terrace                                 | 13 |  |
|     | 41 S Terrace                                 | 13 |  |
|     | 37 S Terrace                                 | 13 |  |
|     | 33 S Terrace                                 | 13 |  |
|     | 31 S Terrace                                 | 13 |  |
|     |                                              |    |  |
|     | 27 S Terrace                                 | 13 |  |
|     | 23 S Terrace                                 | 13 |  |
| 90  | 17 S Terrace                                 | 13 |  |
|     |                                              |    |  |
| 91  | 1102 7th Ave N                               | 14 |  |
| 92  | 1112 7th Ave N                               | 14 |  |
| 93  | 1114 7th Ave N                               | 14 |  |
|     | 1116 7th Ave N                               | 14 |  |
|     |                                              |    |  |
| 95  | 15th St N & Dakota Drive                     | 15 |  |
| ,,  | 25th 5th 6t Danota Diffe                     | 13 |  |
| o.c | 1.4th St N & 7th Avo                         | 16 |  |
|     | 14th St N & 7th Ave                          | 16 |  |
| 9/  | 1600 7th Ave N (Northside of drainage ditch) | 16 |  |
|     |                                              |    |  |
| 98  | 1603 3rd Ave N                               | 17 |  |
|     |                                              |    |  |
| 99  | 34th St N & 7th Ave                          | 18 |  |
|     |                                              |    |  |
| 100 | 2101,2015 6th Ave S                          | 19 |  |
|     | 319-321 18th St S                            | 19 |  |
|     |                                              |    |  |
| 102 | 9th Ave S & 21st St                          | 20 |  |
| -52 |                                              |    |  |
| 102 | 1512 48th St S                               | 21 |  |
|     | 1512 48th St S                               |    |  |
| 104 | 1 JUO 40(II JL J                             | 21 |  |
|     |                                              |    |  |
|     | 1703 49 St S                                 | 22 |  |
| 106 | 1705 52 St S                                 | 22 |  |
|     |                                              |    |  |
| 107 | 1837 35th ST S                               | 23 |  |
|     |                                              |    |  |
| 108 | 17th Ave S & 32nd ST                         | 24 |  |
|     |                                              |    |  |