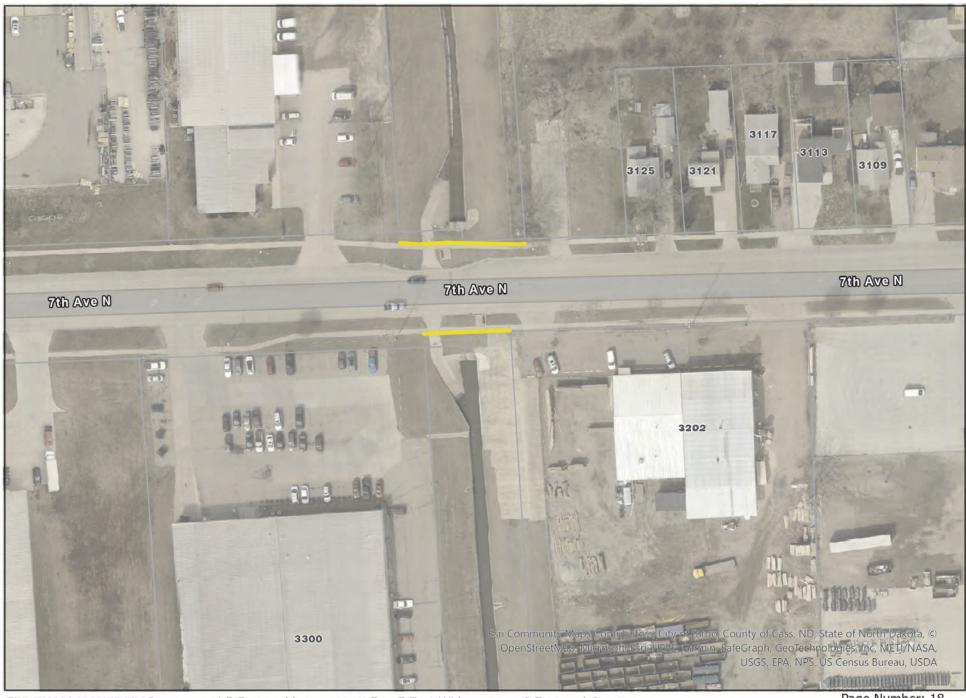

# 1. Location of Sidewalks

A complete list of addresses has been provided on the proposal sheet and mapping within this RFP. The mapping indicates sidewalk location and approximate width. Contractors are encouraged to inspect each property before bidding to familiarize themselves with all properties.