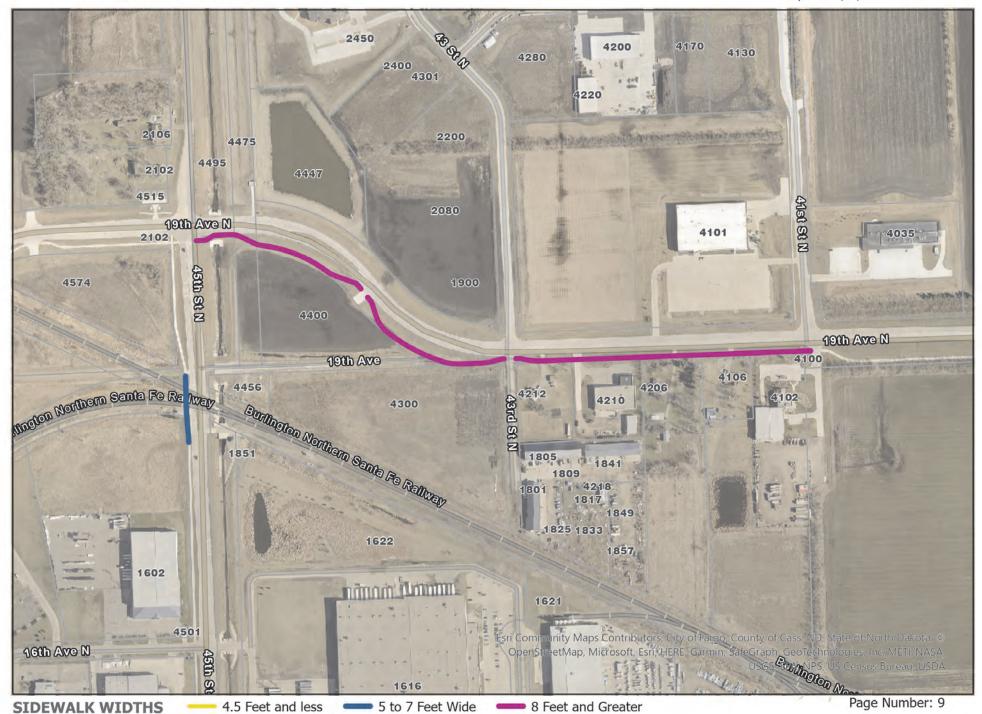

# 1. Location of Sidewalks

A complete list of addresses has been provided on the proposal sheet and mapping within this RFP. The mapping indicates sidewalk location and approximate width. Contractors are encouraged to inspect each property before bidding to familiarize themselves with all properties.

|        | City of Fargo Sidewalk Snow Removal - Section A |            |                 |                            |  |
|--------|-------------------------------------------------|------------|-----------------|----------------------------|--|
|        | ,                                               |            | Snow Removal \$ | Chemical<br>Application \$ |  |
|        | Location                                        | Map Page # | Amount          | Amount                     |  |
| 1      | 4477 Riverwood Drive North                      | 1          |                 |                            |  |
| 2      | 4525 Riverwood Drive North                      | 1          |                 |                            |  |
| 2      | 901 41st Avenue North                           | 2          |                 |                            |  |
| 3<br>4 | 902 41st Avenue North                           | 2          |                 |                            |  |
| 5      | 906 41st Avenue North                           | 2          |                 |                            |  |
| 6      | 901 42nd Avenue North                           | 2          |                 |                            |  |
| 7      | 902 42nd Avenue North                           | 2          |                 |                            |  |
| 8      | 906 42nd Avenue North                           | 2          |                 |                            |  |
| 9      | 40th Ave N Bridge Sidewalk and Approach         | 2          |                 |                            |  |
|        |                                                 | _          |                 |                            |  |
| 10     | 3715 10th ST N                                  | 3          |                 |                            |  |
| 11     | 36th Ave N and University Dr.                   | 4          |                 |                            |  |
| 11     | South Ave in and onliversity of .               | 4          |                 |                            |  |
| 12     | 35th Ave NE & Elm St (Loop)                     | 5          |                 |                            |  |
|        | · · · · · · · · · · · · · · · · · · ·           |            |                 |                            |  |
| 13     | 955 32nd Ave N                                  | 6          |                 |                            |  |
|        |                                                 |            |                 |                            |  |
|        | 2921 2 St N                                     | 7          |                 |                            |  |
|        | 2922 2 St N<br>2925 2 St N                      | 7          |                 |                            |  |
|        | 2925 2 St N                                     | 7          |                 |                            |  |
| 17     | 2520 2 5t N                                     | /          |                 |                            |  |
| 18     | 160 N Woodcrest Dr N                            | 8          |                 |                            |  |
|        | 166 N Woodcrest Dr N                            | 8          |                 |                            |  |
|        |                                                 |            |                 |                            |  |
|        | 19th Ave N, 45th St to 41st St                  | 9          |                 |                            |  |
| 21     | 45th St. Railroad Crossing                      | 9          |                 |                            |  |
| 22     | 401 4 11 120 0                                  | 10         |                 |                            |  |
| 22     | 19th Ave N, I29 Overpass                        | 10         |                 |                            |  |
| 23     | 101 Woodland Dr N                               | 11         |                 |                            |  |
|        | 97 Woodland Dr N                                | 11         |                 |                            |  |
|        | 93 Woodland Dr N                                | 11         |                 |                            |  |
| 26     | 89 Woodland Dr N                                | 11         |                 |                            |  |
|        | 85 Woodland Dr N                                | 11         |                 |                            |  |
|        | 81 Woodland Dr N                                | 11         |                 |                            |  |
|        | 75 Woodland Dr N                                | 11         |                 |                            |  |
|        | 69 Woodland Dr N<br>63 Woodland Dr N            | 11<br>11   |                 |                            |  |
|        | 55 Woodland Dr N                                | 11         |                 |                            |  |
|        | 51 Woodland Dr N                                | 11         |                 |                            |  |
|        | 45 Woodland Dr N                                | 11         |                 |                            |  |
|        | 41 Woodland Dr N                                | 11         |                 |                            |  |
|        | 37 Woodland Dr N                                | 11         |                 |                            |  |
|        | 31 Woodland Dr N                                | 11         |                 |                            |  |
|        | 25 Woodland Dr N                                | 11         |                 |                            |  |
|        | 19 Woodland Dr N                                | 11         |                 |                            |  |
|        | 15 Woodland Dr N<br>7 Woodland Dr N             | 11<br>11   |                 |                            |  |
|        | 1625 Elm St                                     | 11         |                 |                            |  |
|        | 1619 Elm St                                     | 11         |                 |                            |  |
|        | 1613 Elm St                                     | 11         |                 |                            |  |
|        | 1607 Elm St                                     | 11         |                 |                            |  |
|        | 1601 Elm St                                     | 11         |                 |                            |  |
|        | 1519 Elm St                                     | 11         |                 |                            |  |
|        | 1501 Elm St                                     | 11         |                 |                            |  |
| 49     | 1455 Elm St                                     | 11         |                 |                            |  |
| 50     | 1318 Elm St                                     | 12         |                 |                            |  |
|        | 1314 Elm St                                     | 12         |                 |                            |  |
|        | 1313 Elm St                                     | 12         |                 |                            |  |
|        |                                                 |            |                 |                            |  |