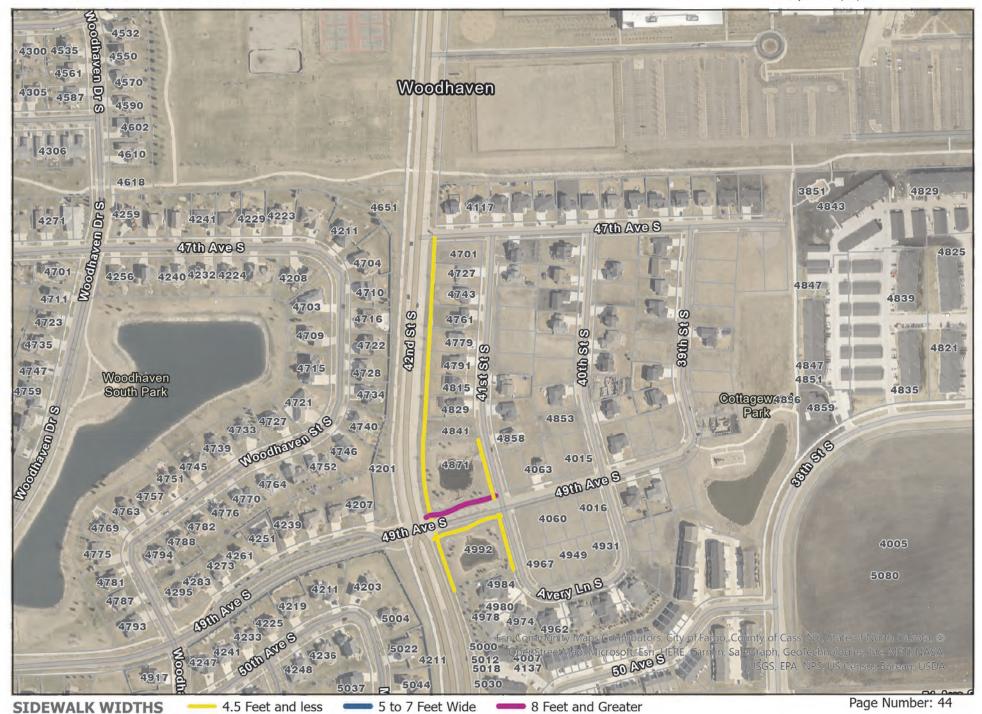

# 1. Location of Sidewalks

A complete list of addresses has been provided on the proposal sheet and mapping within this RFP. The mapping indicates sidewalk location and approximate width. Contractors are encouraged to inspect each property before bidding to familiarize themselves with all properties.

## 2. Removal of Snowfall

Contractors will remove all snowfall accumulation from assigned sidewalks. Contractors will use whatever method it determines, in its sole and absolute discretion, to be the most appropriate method to clear any snow accumulation. Contractors will be required to clear the sidewalk of snow and ice to the full width of the sidewalk and clear all crosswalks and approaches onto city streets so as to maintain a passable sidewalk and crosswalk.