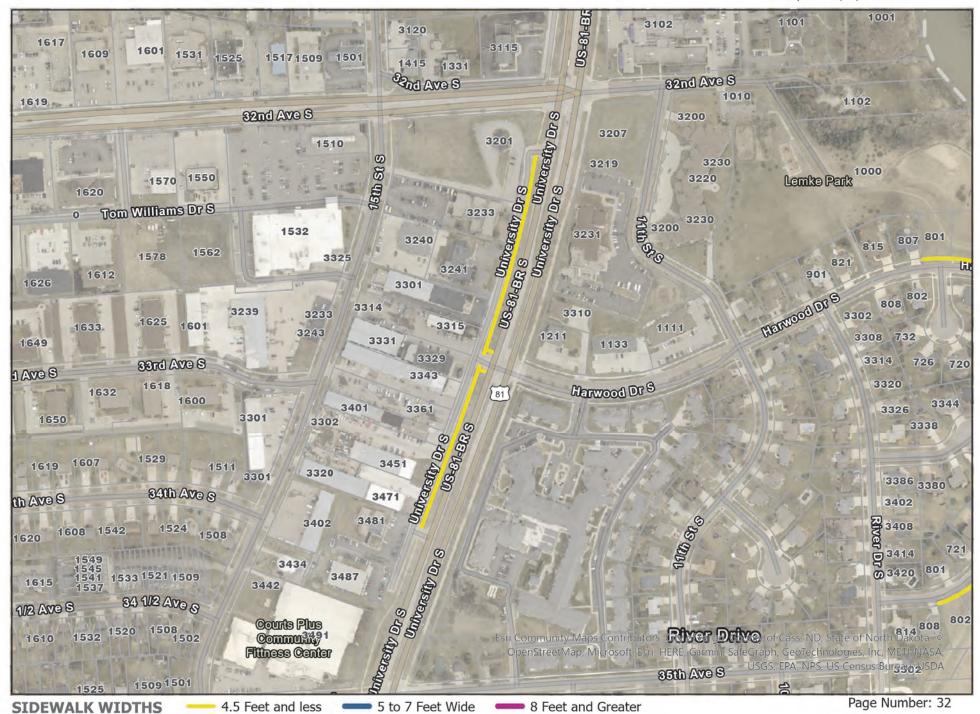

|          | City of Fargo Sidewalk Snow Removal - Section B                                 |            |                 |                            |  |
|----------|---------------------------------------------------------------------------------|------------|-----------------|----------------------------|--|
|          |                                                                                 |            | Snow Removal \$ | Chemical<br>Application \$ |  |
|          | Location                                                                        | Map Page # | Amount          | Amount                     |  |
| 1        | 2610 Kirsten Lane S.                                                            | 30         |                 |                            |  |
| 2        | 22 ad Avia C 22 ad Ch Cha 40kh Ch C (a adh aida)                                | 24         |                 |                            |  |
| 2        | 32nd Ave S, 22nd St S to 18th St S (north side)                                 | 31         |                 |                            |  |
| 3        | University Dr S, 32nd Ave to 34th Ave (west median)                             | 32         |                 |                            |  |
| -        | (                                                                               | <u> </u>   |                 |                            |  |
| 4        | 801 Harwood Dr S                                                                | 33         |                 |                            |  |
| 5        | 701 Harwood Dr S                                                                | 33         |                 |                            |  |
| 6        | 619 Harwood Dr S                                                                | 33         |                 |                            |  |
| 7<br>8   | 601 Harwood Dr S<br>517 Harwood Dr S                                            | 33<br>33   |                 |                            |  |
| 9        | 509 Harwood Dr S                                                                | 33         |                 |                            |  |
| 10       | 502 Harwood Dr S                                                                | 33         |                 |                            |  |
| 11       | 501 Harwood Dr S                                                                | 33         |                 |                            |  |
| 12       | 437 Harwood Dr S                                                                | 33         |                 |                            |  |
| 13       | 520 Hackberry Dr S                                                              | 33         |                 |                            |  |
| 14       | 610 Hackberry Dr S                                                              | 33         |                 |                            |  |
| 15       | 618 Hackberry Dr S                                                              | 33         |                 |                            |  |
| 16<br>17 | 626 Hackberry Dr S<br>702 Hackberry Dr S                                        | 33<br>33   |                 |                            |  |
| 18       | 714 Hackberry Dr S                                                              | 33         |                 |                            |  |
|          | 720 Hackberry Dr S                                                              | 33         |                 |                            |  |
| 20       | 802 Hackberry Dr S                                                              | 33         |                 |                            |  |
|          |                                                                                 |            |                 |                            |  |
| 21       | 3680 River Drive S                                                              | 34         |                 |                            |  |
| 22       | 3702 River Drive S                                                              | 34         |                 |                            |  |
| 23       | 3714 River Drive S                                                              | 34         |                 |                            |  |
| 24<br>25 | 3720 River Drive S<br>3726 River Drive S                                        | 34<br>34   |                 |                            |  |
| 26       | 3732 River Drive S                                                              | 34         |                 |                            |  |
| 27       | 3738 River Drive S                                                              | 34         |                 |                            |  |
| 28       | 3802 River Drive S                                                              | 34         |                 |                            |  |
| 29       | 3808 River Drive S                                                              | 34         |                 |                            |  |
| 30       | 3820 River Drive S                                                              | 34         |                 |                            |  |
| 31       | 3830 River Drive S                                                              | 34         |                 |                            |  |
| 32       | 3832 River Drive S                                                              | 34         |                 |                            |  |
|          | 3838 River Drive S                                                              | 34         |                 |                            |  |
| 34       | 3902 River Drive S 3914 River Drive S                                           | 34<br>34   |                 |                            |  |
|          | 3920 River Drive S                                                              | 34         |                 |                            |  |
|          | 3926 River Drive S                                                              | 34         |                 |                            |  |
| 38       | University Dr S, 37th Ave to 40th Ave (west side)                               | 34         |                 |                            |  |
|          |                                                                                 |            |                 |                            |  |
|          | University Dr S, 40th Ave to 43rd Ave (west side)                               | 35         |                 |                            |  |
| 40       | 1508 41st Ave S                                                                 | 35         |                 |                            |  |
| /11      | 32nd St S and 37th Ave S                                                        | 36         |                 |                            |  |
| 41       | SZIIU SUS AIIU SYUI AVE S                                                       | 30         |                 |                            |  |
| 42       | 40th Ave S, 18th St to 22nd St (north side)                                     | 37         |                 |                            |  |
|          | 40th Ave S, Both sides (36th St to 33rd St) and north side (36th St to 25th St) | 37         |                 |                            |  |
|          | 2130 Sterling Rose Ln S                                                         | 37         |                 |                            |  |
| 45       | 3227 39 Ave S                                                                   | 37         |                 |                            |  |
|          | 3233 39 Ave S                                                                   | 37         |                 |                            |  |
|          | 3301 39 Ave S                                                                   | 37         |                 |                            |  |
|          | 3305 39 Ave S                                                                   | 37         |                 |                            |  |
|          | 3309 39 Ave S<br>3311 39 Ave S                                                  | 37<br>37   |                 |                            |  |
|          | 3311 39 AVE 5                                                                   | 37         |                 |                            |  |
|          | 3321 39 Ave S                                                                   | 37         |                 |                            |  |
|          | 3333 39 Ave S                                                                   | 37         |                 |                            |  |
|          | 3339 39 Ave S                                                                   | 37         |                 |                            |  |
|          | 3347 39 Ave S                                                                   | 37         |                 |                            |  |
| 56       | 3355 39 Ave S                                                                   | 37         |                 |                            |  |