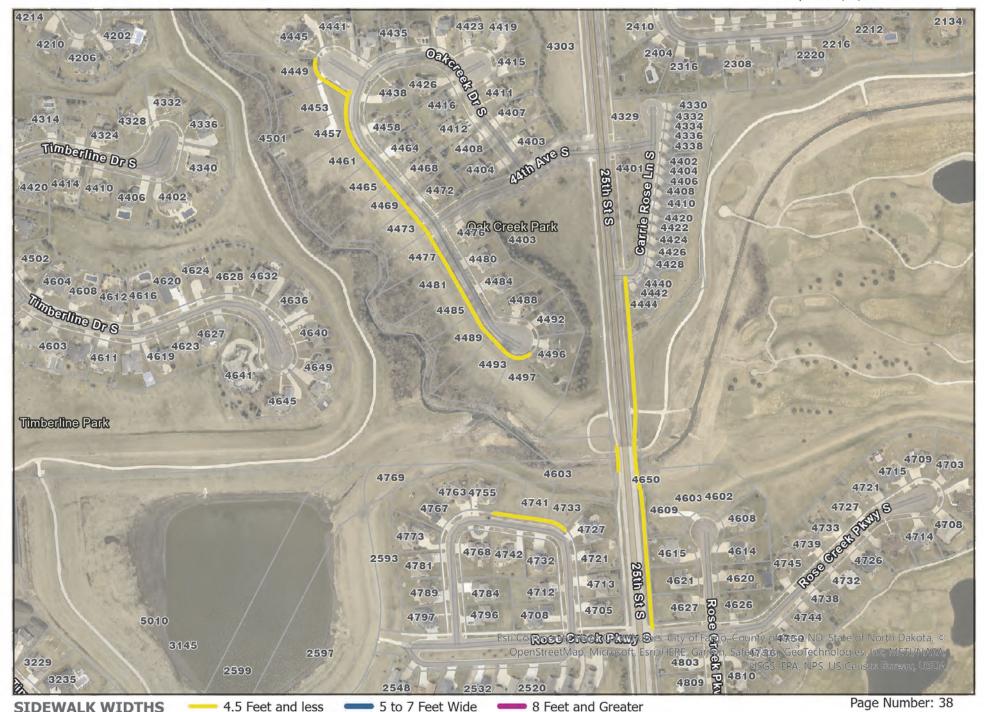

# 1. Location of Sidewalks

A complete list of addresses has been provided on the proposal sheet and mapping within this RFP. The mapping indicates sidewalk location and approximate width. Contractors are encouraged to inspect each property before bidding to familiarize themselves with all properties.