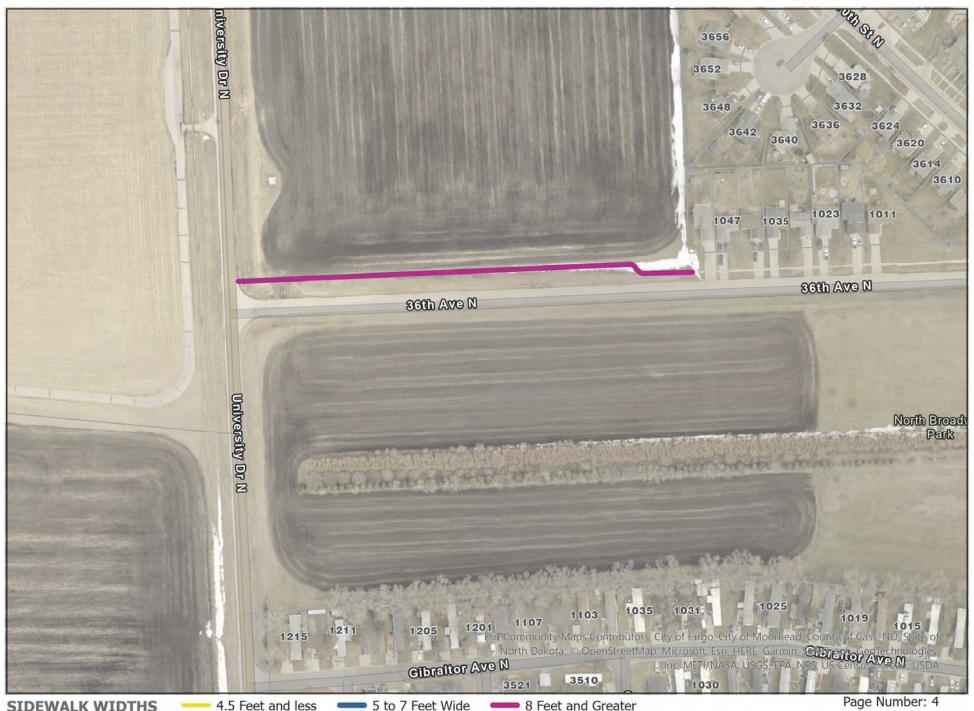

# 1. Location of Sidewalks

A complete list of addresses has been provided on the proposal sheet and mapping within this RFP. The mapping indicates sidewalk location and approximate width. Contractors are encouraged to inspect each property before bidding to familiarize themselves with all properties.

|        | City of Fargo Sidewalk Snow Removal - Section A |            |                 |                            |  |
|--------|-------------------------------------------------|------------|-----------------|----------------------------|--|
|        | ,                                               |            | Snow Removal \$ | Chemical<br>Application \$ |  |
|        | Location                                        | Map Page # | Amount          | Amount                     |  |
| 1      | 4477 Riverwood Drive North                      | 1          |                 |                            |  |
| 2      | 4525 Riverwood Drive North                      | 1          |                 |                            |  |
| 2      | 901 41st Avenue North                           | 2          |                 |                            |  |
| 3<br>4 | 902 41st Avenue North                           | 2          |                 |                            |  |
| 5      | 906 41st Avenue North                           | 2          |                 |                            |  |
| 6      | 901 42nd Avenue North                           | 2          |                 |                            |  |
| 7      | 902 42nd Avenue North                           | 2          |                 |                            |  |
| 8      | 906 42nd Avenue North                           | 2          |                 |                            |  |
| 9      | 40th Ave N Bridge Sidewalk and Approach         | 2          |                 |                            |  |
|        |                                                 | _          |                 |                            |  |
| 10     | 3715 10th ST N                                  | 3          |                 |                            |  |
| 11     | 36th Ave N and University Dr.                   | 4          |                 |                            |  |
| 11     | South Ave in and onliversity of .               | 4          |                 |                            |  |
| 12     | 35th Ave NE & Elm St (Loop)                     | 5          |                 |                            |  |
|        | · · · · · · · · · · · · · · · · · · ·           |            |                 |                            |  |
| 13     | 955 32nd Ave N                                  | 6          |                 |                            |  |
|        |                                                 |            |                 |                            |  |
|        | 2921 2 St N                                     | 7          |                 |                            |  |
|        | 2922 2 St N<br>2925 2 St N                      | 7          |                 |                            |  |
|        | 2925 2 St N                                     | 7          |                 |                            |  |
| 17     | 2520 2 5t N                                     | /          |                 |                            |  |
| 18     | 160 N Woodcrest Dr N                            | 8          |                 |                            |  |
|        | 166 N Woodcrest Dr N                            | 8          |                 |                            |  |
|        |                                                 |            |                 |                            |  |
|        | 19th Ave N, 45th St to 41st St                  | 9          |                 |                            |  |
| 21     | 45th St. Railroad Crossing                      | 9          |                 |                            |  |
| 22     | 401 4 11 120 0                                  | 10         |                 |                            |  |
| 22     | 19th Ave N, I29 Overpass                        | 10         |                 |                            |  |
| 23     | 101 Woodland Dr N                               | 11         |                 |                            |  |
|        | 97 Woodland Dr N                                | 11         |                 |                            |  |
|        | 93 Woodland Dr N                                | 11         |                 |                            |  |
| 26     | 89 Woodland Dr N                                | 11         |                 |                            |  |
|        | 85 Woodland Dr N                                | 11         |                 |                            |  |
|        | 81 Woodland Dr N                                | 11         |                 |                            |  |
|        | 75 Woodland Dr N                                | 11         |                 |                            |  |
|        | 69 Woodland Dr N<br>63 Woodland Dr N            | 11<br>11   |                 |                            |  |
|        | 55 Woodland Dr N                                | 11         |                 |                            |  |
|        | 51 Woodland Dr N                                | 11         |                 |                            |  |
|        | 45 Woodland Dr N                                | 11         |                 |                            |  |
|        | 41 Woodland Dr N                                | 11         |                 |                            |  |
|        | 37 Woodland Dr N                                | 11         |                 |                            |  |
|        | 31 Woodland Dr N                                | 11         |                 |                            |  |
|        | 25 Woodland Dr N                                | 11         |                 |                            |  |
|        | 19 Woodland Dr N                                | 11         |                 |                            |  |
|        | 15 Woodland Dr N<br>7 Woodland Dr N             | 11<br>11   |                 |                            |  |
|        | 1625 Elm St                                     | 11         |                 |                            |  |
|        | 1619 Elm St                                     | 11         |                 |                            |  |
|        | 1613 Elm St                                     | 11         |                 |                            |  |
|        | 1607 Elm St                                     | 11         |                 |                            |  |
|        | 1601 Elm St                                     | 11         |                 |                            |  |
|        | 1519 Elm St                                     | 11         |                 |                            |  |
|        | 1501 Elm St                                     | 11         |                 |                            |  |
| 49     | 1455 Elm St                                     | 11         |                 |                            |  |
| 50     | 1318 Elm St                                     | 12         |                 |                            |  |
|        | 1314 Elm St                                     | 12         |                 |                            |  |
|        | 1313 Elm St                                     | 12         |                 |                            |  |
|        |                                                 |            |                 |                            |  |