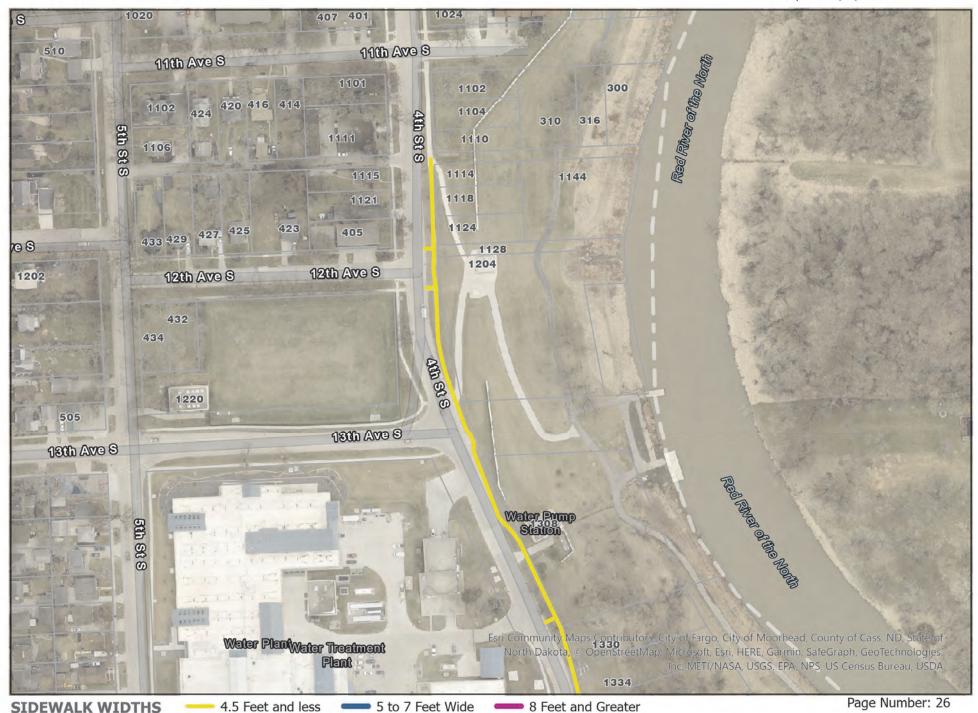

| 109 University Drive 14th Ave to 15 1/2 Ave S | 25 |  |   |
|-----------------------------------------------|----|--|---|
|                                               |    |  |   |
| 110 1114 4 St S                               | 26 |  |   |
| 111 1118 4 St S                               | 26 |  |   |
| 112 1124 4 St S                               | 26 |  |   |
| 113 1128 4 St S                               | 26 |  |   |
| 114 1204 4 St S                               | 26 |  |   |
|                                               |    |  |   |
| 115 1308 S. River Rd                          | 27 |  |   |
| 116 1330 S. River Rd                          | 27 |  |   |
| 117   1334 S. River Rd                        | 27 |  |   |
| 118 1342 S. River Rd                          | 27 |  |   |
| 119 1348 S. River Rd                          | 27 |  |   |
| 120 1408 S. River Rd                          | 27 |  |   |
| 121 1414 S. River Rd                          | 27 |  |   |
| 122 1422 S. River Rd                          | 27 |  |   |
| 123 1430 S. River Rd                          | 27 |  |   |
| 124 1436 S. River Rd                          | 27 |  |   |
| 125 1442 S. River Rd                          | 27 |  |   |
| 126 1450 S. River Rd                          | 27 |  |   |
| 127 1454 S. River Rd                          | 27 |  |   |
|                                               |    |  |   |
| 128 2959 32nd St S                            | 28 |  |   |
| 129 2922 33rd St S                            | 28 |  |   |
| 130 2925 Parkview Dr S                        | 28 |  |   |
| 131 2631 Parkview Dr S                        | 28 |  |   |
| 132 2696 Wheatland Dr S                       | 28 |  |   |
| 133 28th Ave & Parkview Ln                    | 28 |  |   |
| 134 26th Ave S & 33rd St S                    | 28 |  |   |
|                                               |    |  |   |
| 135 4120 30th Ave S                           | 29 |  |   |
| 136 2948 41st St S.                           | 29 |  |   |
|                                               |    |  | 1 |
| Section A Tota                                | le |  |   |
| Section A Totals                              |    |  |   |