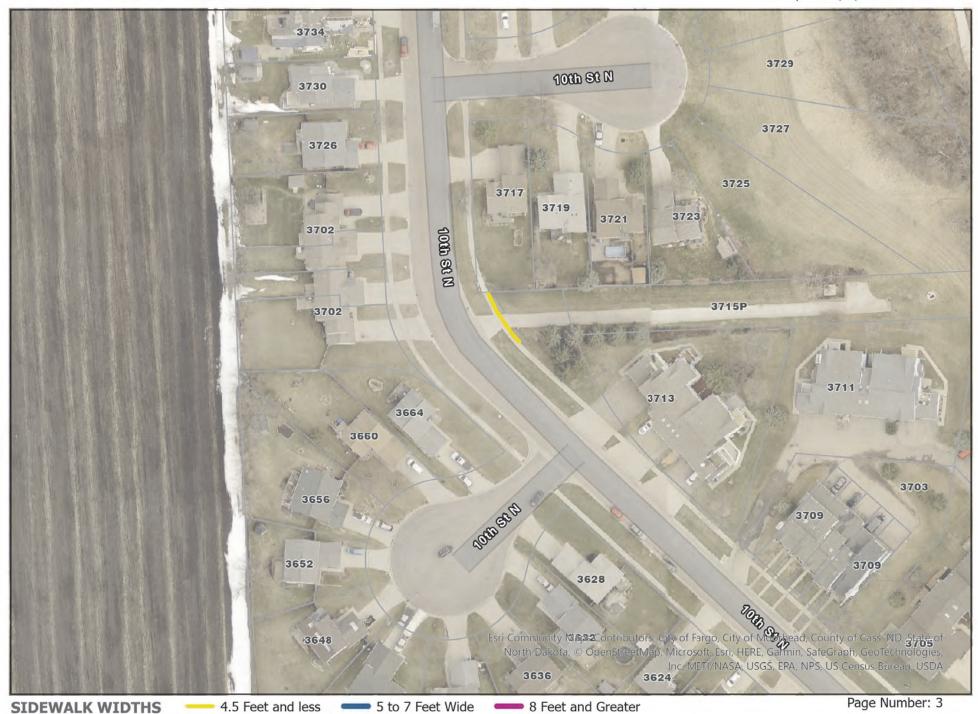

# 1. Location of Sidewalks

A complete list of addresses has been provided on the proposal sheet and mapping within this RFP. The mapping indicates sidewalk location and approximate width. Contractors are encouraged to inspect each property before bidding to familiarize themselves with all properties.

|        | City of Fargo Sidewalk Snow Removal - Section A |            |                 |                            |  |
|--------|-------------------------------------------------|------------|-----------------|----------------------------|--|
|        | ,                                               |            | Snow Removal \$ | Chemical<br>Application \$ |  |
|        | Location                                        | Map Page # | Amount          | Amount                     |  |
| 1      | 4477 Riverwood Drive North                      | 1          |                 |                            |  |
| 2      | 4525 Riverwood Drive North                      | 1          |                 |                            |  |
| 2      | 901 41st Avenue North                           | 2          |                 |                            |  |
| 3<br>4 | 902 41st Avenue North                           | 2          |                 |                            |  |
| 5      | 906 41st Avenue North                           | 2          |                 |                            |  |
| 6      | 901 42nd Avenue North                           | 2          |                 |                            |  |
| 7      | 902 42nd Avenue North                           | 2          |                 |                            |  |
| 8      | 906 42nd Avenue North                           | 2          |                 |                            |  |
| 9      | 40th Ave N Bridge Sidewalk and Approach         | 2          |                 |                            |  |
|        |                                                 | _          |                 |                            |  |
| 10     | 3715 10th ST N                                  | 3          |                 |                            |  |
| 11     | 36th Ave N and University Dr.                   | 4          |                 |                            |  |
| 11     | South Ave in and onliversity of .               | 4          |                 |                            |  |
| 12     | 35th Ave NE & Elm St (Loop)                     | 5          |                 |                            |  |
|        | · · · · · · · · · · · · · · · · · · ·           |            |                 |                            |  |
| 13     | 955 32nd Ave N                                  | 6          |                 |                            |  |
|        |                                                 |            |                 |                            |  |
|        | 2921 2 St N                                     | 7          |                 |                            |  |
|        | 2922 2 St N<br>2925 2 St N                      | 7          |                 |                            |  |
|        | 2925 2 St N                                     | 7          |                 |                            |  |
| 17     | 2520 2 5t N                                     | /          |                 |                            |  |
| 18     | 160 N Woodcrest Dr N                            | 8          |                 |                            |  |
|        | 166 N Woodcrest Dr N                            | 8          |                 |                            |  |
|        |                                                 |            |                 |                            |  |
|        | 19th Ave N, 45th St to 41st St                  | 9          |                 |                            |  |
| 21     | 45th St. Railroad Crossing                      | 9          |                 |                            |  |
| 22     | 401 4 11 120 0                                  | 10         |                 |                            |  |
| 22     | 19th Ave N, I29 Overpass                        | 10         |                 |                            |  |
| 23     | 101 Woodland Dr N                               | 11         |                 |                            |  |
|        | 97 Woodland Dr N                                | 11         |                 |                            |  |
|        | 93 Woodland Dr N                                | 11         |                 |                            |  |
| 26     | 89 Woodland Dr N                                | 11         |                 |                            |  |
|        | 85 Woodland Dr N                                | 11         |                 |                            |  |
|        | 81 Woodland Dr N                                | 11         |                 |                            |  |
|        | 75 Woodland Dr N                                | 11         |                 |                            |  |
|        | 69 Woodland Dr N<br>63 Woodland Dr N            | 11<br>11   |                 |                            |  |
|        | 55 Woodland Dr N                                | 11         |                 |                            |  |
|        | 51 Woodland Dr N                                | 11         |                 |                            |  |
|        | 45 Woodland Dr N                                | 11         |                 |                            |  |
|        | 41 Woodland Dr N                                | 11         |                 |                            |  |
|        | 37 Woodland Dr N                                | 11         |                 |                            |  |
|        | 31 Woodland Dr N                                | 11         |                 |                            |  |
|        | 25 Woodland Dr N                                | 11         |                 |                            |  |
|        | 19 Woodland Dr N                                | 11         |                 |                            |  |
|        | 15 Woodland Dr N<br>7 Woodland Dr N             | 11<br>11   |                 |                            |  |
|        | 1625 Elm St                                     | 11         |                 |                            |  |
|        | 1619 Elm St                                     | 11         |                 |                            |  |
|        | 1613 Elm St                                     | 11         |                 |                            |  |
|        | 1607 Elm St                                     | 11         |                 |                            |  |
|        | 1601 Elm St                                     | 11         |                 |                            |  |
|        | 1519 Elm St                                     | 11         |                 |                            |  |
|        | 1501 Elm St                                     | 11         |                 |                            |  |
| 49     | 1455 Elm St                                     | 11         |                 |                            |  |
| 50     | 1318 Elm St                                     | 12         |                 |                            |  |
|        | 1314 Elm St                                     | 12         |                 |                            |  |
|        | 1313 Elm St                                     | 12         |                 |                            |  |
|        |                                                 |            |                 |                            |  |