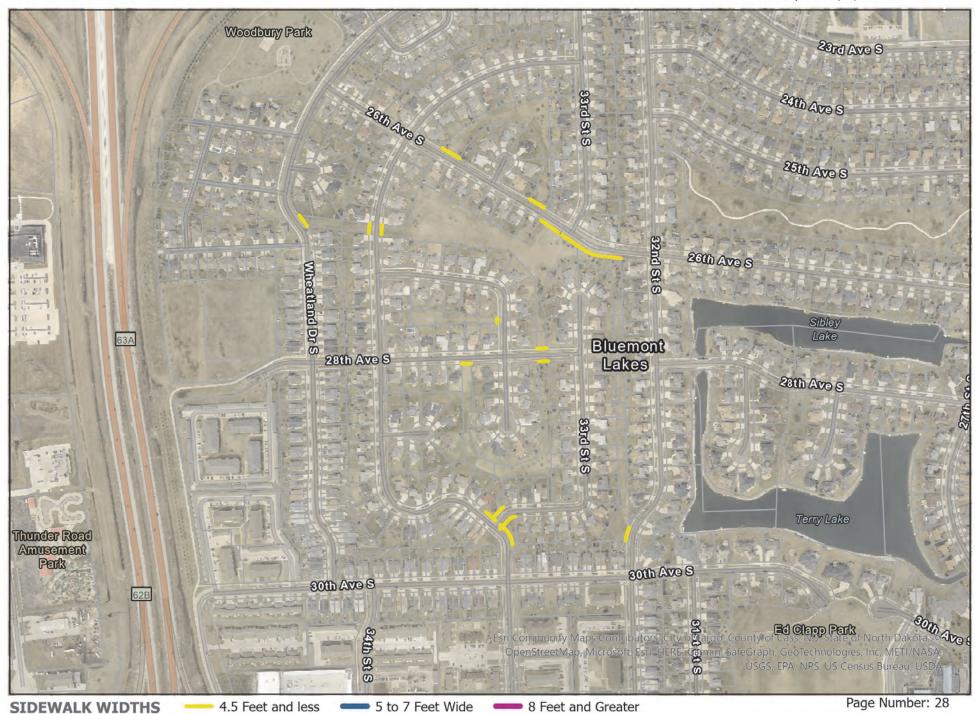

| 109 University Drive 14th Ave to 15 1/2 Ave S | 25 |  |   |
|-----------------------------------------------|----|--|---|
|                                               |    |  |   |
| 110 1114 4 St S                               | 26 |  |   |
| 111 1118 4 St S                               | 26 |  |   |
| 112 1124 4 St S                               | 26 |  |   |
| 113 1128 4 St S                               | 26 |  |   |
| 114 1204 4 St S                               | 26 |  |   |
|                                               |    |  |   |
| 115 1308 S. River Rd                          | 27 |  |   |
| 116 1330 S. River Rd                          | 27 |  |   |
| 117   1334 S. River Rd                        | 27 |  |   |
| 118 1342 S. River Rd                          | 27 |  |   |
| 119 1348 S. River Rd                          | 27 |  |   |
| 120 1408 S. River Rd                          | 27 |  |   |
| 121 1414 S. River Rd                          | 27 |  |   |
| 122 1422 S. River Rd                          | 27 |  |   |
| 123 1430 S. River Rd                          | 27 |  |   |
| 124 1436 S. River Rd                          | 27 |  |   |
| 125 1442 S. River Rd                          | 27 |  |   |
| 126 1450 S. River Rd                          | 27 |  |   |
| 127 1454 S. River Rd                          | 27 |  |   |
|                                               |    |  |   |
| 128 2959 32nd St S                            | 28 |  |   |
| 129 2922 33rd St S                            | 28 |  |   |
| 130 2925 Parkview Dr S                        | 28 |  |   |
| 131 2631 Parkview Dr S                        | 28 |  |   |
| 132 2696 Wheatland Dr S                       | 28 |  |   |
| 133 28th Ave & Parkview Ln                    | 28 |  |   |
| 134 26th Ave S & 33rd St S                    | 28 |  |   |
|                                               |    |  |   |
| 135 4120 30th Ave S                           | 29 |  |   |
| 136 2948 41st St S.                           | 29 |  |   |
|                                               |    |  | 1 |
| Section A Tota                                | le |  |   |
| Section A Totals                              |    |  |   |