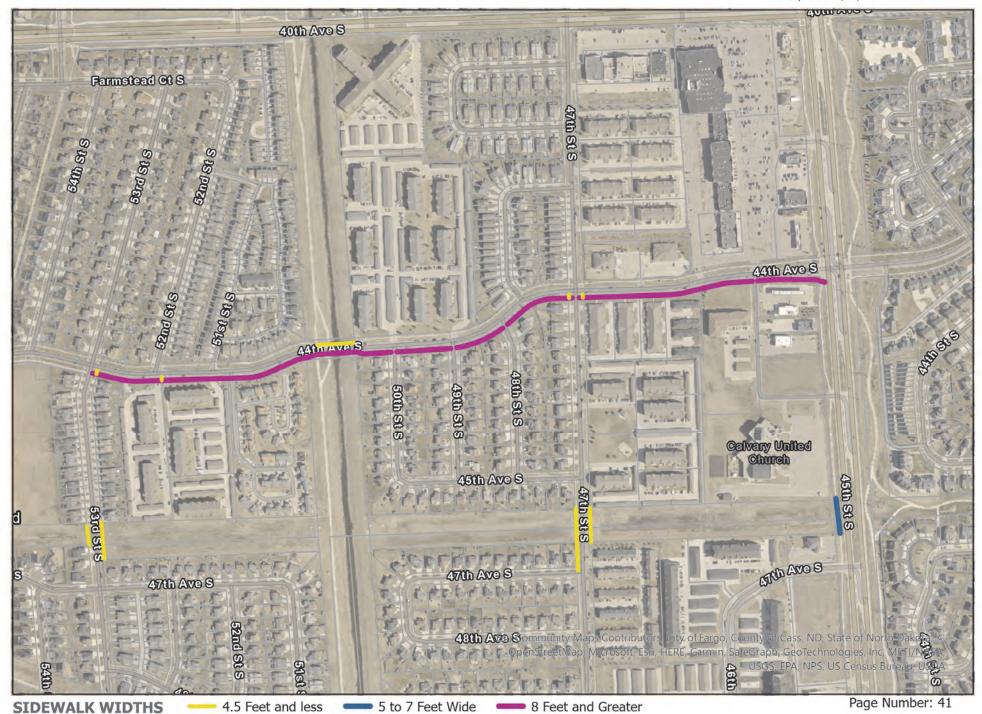

# 1. Location of Sidewalks

A complete list of addresses has been provided on the proposal sheet and mapping within this RFP. The mapping indicates sidewalk location and approximate width. Contractors are encouraged to inspect each property before bidding to familiarize themselves with all properties.

## 2. Removal of Snowfall

Contractors will remove all snowfall accumulation from assigned sidewalks. Contractors will use whatever method it determines, in its sole and absolute discretion, to be the most appropriate method to clear any snow accumulation. Contractors will be required to clear the sidewalk of snow and ice to the full width of the sidewalk and clear all crosswalks and approaches onto city streets so as to maintain a passable sidewalk and crosswalk.