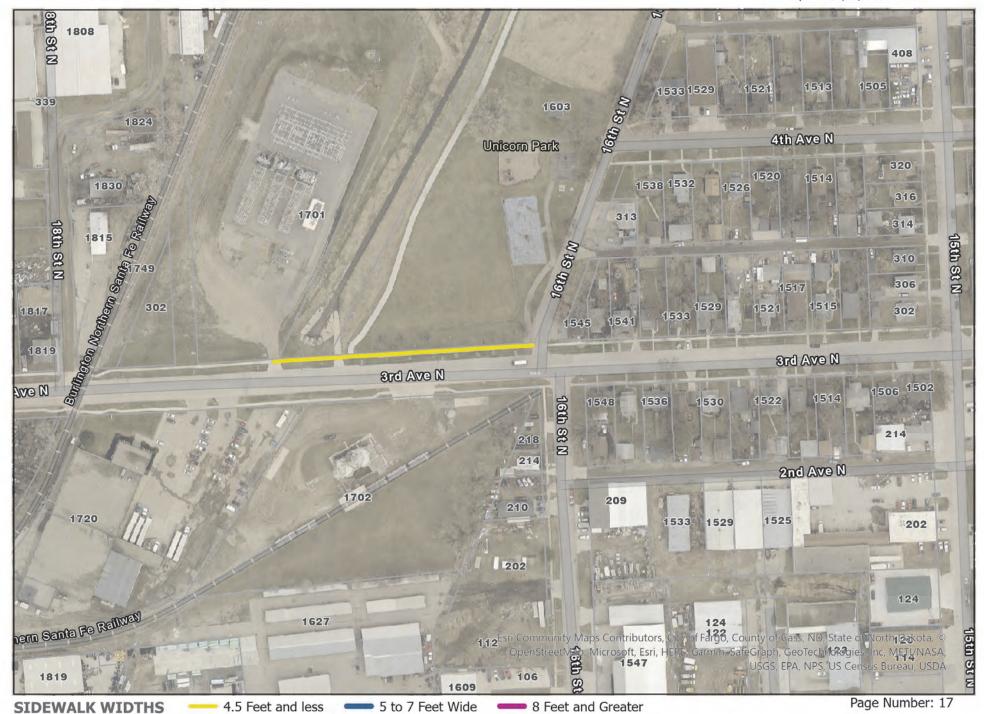

# 1. Location of Sidewalks

A complete list of addresses has been provided on the proposal sheet and mapping within this RFP. The mapping indicates sidewalk location and approximate width. Contractors are encouraged to inspect each property before bidding to familiarize themselves with all properties.