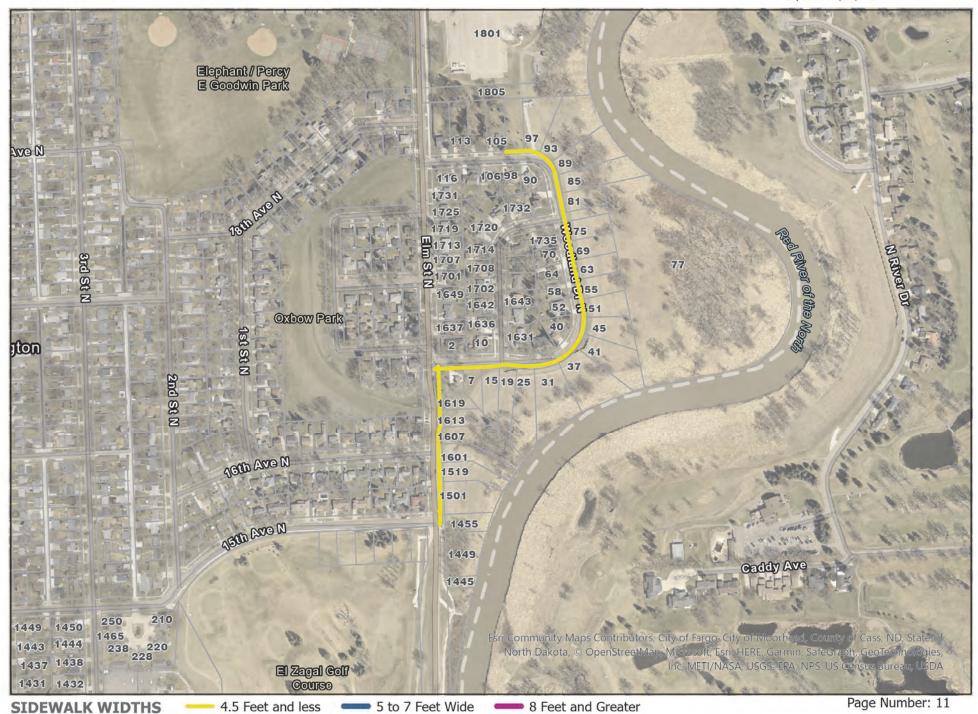

# 1. Location of Sidewalks

A complete list of addresses has been provided on the proposal sheet and mapping within this RFP. The mapping indicates sidewalk location and approximate width. Contractors are encouraged to inspect each property before bidding to familiarize themselves with all properties.

|        | City of Fargo Sidewalk Snow Removal - Section A |            |                 |                            |  |
|--------|-------------------------------------------------|------------|-----------------|----------------------------|--|
|        | ,                                               |            | Snow Removal \$ | Chemical<br>Application \$ |  |
|        | Location                                        | Map Page # | Amount          | Amount                     |  |
| 1      | 4477 Riverwood Drive North                      | 1          |                 |                            |  |
| 2      | 4525 Riverwood Drive North                      | 1          |                 |                            |  |
| 2      | 901 41st Avenue North                           | 2          |                 |                            |  |
| 3<br>4 | 902 41st Avenue North                           | 2          |                 |                            |  |
| 5      | 906 41st Avenue North                           | 2          |                 |                            |  |
| 6      | 901 42nd Avenue North                           | 2          |                 |                            |  |
| 7      | 902 42nd Avenue North                           | 2          |                 |                            |  |
| 8      | 906 42nd Avenue North                           | 2          |                 |                            |  |
| 9      | 40th Ave N Bridge Sidewalk and Approach         | 2          |                 |                            |  |
|        |                                                 | _          |                 |                            |  |
| 10     | 3715 10th ST N                                  | 3          |                 |                            |  |
| 11     | 36th Ave N and University Dr.                   | 4          |                 |                            |  |
| 11     | South Ave in and onliversity of .               | 4          |                 |                            |  |
| 12     | 35th Ave NE & Elm St (Loop)                     | 5          |                 |                            |  |
|        | · · · · · · · · · · · · · · · · · · ·           |            |                 |                            |  |
| 13     | 955 32nd Ave N                                  | 6          |                 |                            |  |
|        |                                                 |            |                 |                            |  |
|        | 2921 2 St N                                     | 7          |                 |                            |  |
|        | 2922 2 St N<br>2925 2 St N                      | 7          |                 |                            |  |
|        | 2925 2 St N                                     | 7          |                 |                            |  |
| 17     | 2520 2 5t N                                     | /          |                 |                            |  |
| 18     | 160 N Woodcrest Dr N                            | 8          |                 |                            |  |
|        | 166 N Woodcrest Dr N                            | 8          |                 |                            |  |
|        |                                                 |            |                 |                            |  |
|        | 19th Ave N, 45th St to 41st St                  | 9          |                 |                            |  |
| 21     | 45th St. Railroad Crossing                      | 9          |                 |                            |  |
| 22     | 401 4 11 120 0                                  | 10         |                 |                            |  |
| 22     | 19th Ave N, I29 Overpass                        | 10         |                 |                            |  |
| 23     | 101 Woodland Dr N                               | 11         |                 |                            |  |
|        | 97 Woodland Dr N                                | 11         |                 |                            |  |
|        | 93 Woodland Dr N                                | 11         |                 |                            |  |
| 26     | 89 Woodland Dr N                                | 11         |                 |                            |  |
|        | 85 Woodland Dr N                                | 11         |                 |                            |  |
|        | 81 Woodland Dr N                                | 11         |                 |                            |  |
|        | 75 Woodland Dr N                                | 11         |                 |                            |  |
|        | 69 Woodland Dr N<br>63 Woodland Dr N            | 11<br>11   |                 |                            |  |
|        | 55 Woodland Dr N                                | 11         |                 |                            |  |
|        | 51 Woodland Dr N                                | 11         |                 |                            |  |
|        | 45 Woodland Dr N                                | 11         |                 |                            |  |
|        | 41 Woodland Dr N                                | 11         |                 |                            |  |
|        | 37 Woodland Dr N                                | 11         |                 |                            |  |
|        | 31 Woodland Dr N                                | 11         |                 |                            |  |
|        | 25 Woodland Dr N                                | 11         |                 |                            |  |
|        | 19 Woodland Dr N                                | 11         |                 |                            |  |
|        | 15 Woodland Dr N<br>7 Woodland Dr N             | 11<br>11   |                 |                            |  |
|        | 1625 Elm St                                     | 11         |                 |                            |  |
|        | 1619 Elm St                                     | 11         |                 |                            |  |
|        | 1613 Elm St                                     | 11         |                 |                            |  |
|        | 1607 Elm St                                     | 11         |                 |                            |  |
|        | 1601 Elm St                                     | 11         |                 |                            |  |
|        | 1519 Elm St                                     | 11         |                 |                            |  |
|        | 1501 Elm St                                     | 11         |                 |                            |  |
| 49     | 1455 Elm St                                     | 11         |                 |                            |  |
| 50     | 1318 Elm St                                     | 12         |                 |                            |  |
|        | 1314 Elm St                                     | 12         |                 |                            |  |
|        | 1313 Elm St                                     | 12         |                 |                            |  |
|        |                                                 |            |                 |                            |  |