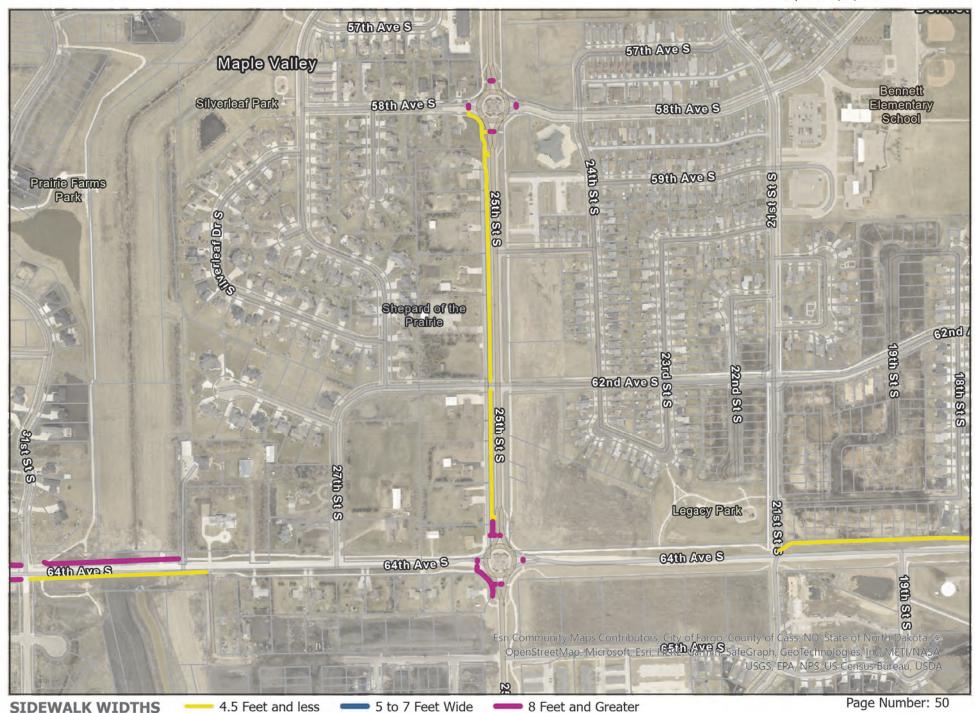

# 1. Location of Sidewalks

A complete list of addresses has been provided on the proposal sheet and mapping within this RFP. The mapping indicates sidewalk location and approximate width. Contractors are encouraged to inspect each property before bidding to familiarize themselves with all properties.