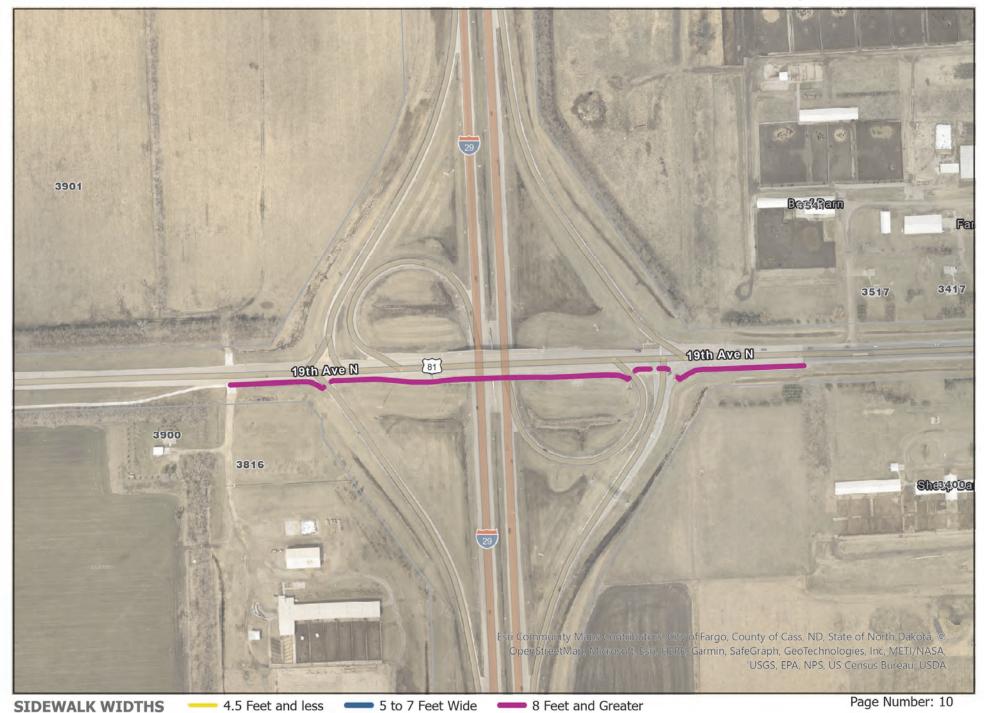

# 1. Location of Sidewalks

A complete list of addresses has been provided on the proposal sheet and mapping within this RFP. The mapping indicates sidewalk location and approximate width. Contractors are encouraged to inspect each property before bidding to familiarize themselves with all properties.

|        | City of Fargo Sidewalk Snow Removal - Section A |            |                 |                            |  |
|--------|-------------------------------------------------|------------|-----------------|----------------------------|--|
|        | ,                                               |            | Snow Removal \$ | Chemical<br>Application \$ |  |
|        | Location                                        | Map Page # | Amount          | Amount                     |  |
| 1      | 4477 Riverwood Drive North                      | 1          |                 |                            |  |
| 2      | 4525 Riverwood Drive North                      | 1          |                 |                            |  |
| 2      | 901 41st Avenue North                           | 2          |                 |                            |  |
| 3<br>4 | 902 41st Avenue North                           | 2          |                 |                            |  |
| 5      | 906 41st Avenue North                           | 2          |                 |                            |  |
| 6      | 901 42nd Avenue North                           | 2          |                 |                            |  |
| 7      | 902 42nd Avenue North                           | 2          |                 |                            |  |
| 8      | 906 42nd Avenue North                           | 2          |                 |                            |  |
| 9      | 40th Ave N Bridge Sidewalk and Approach         | 2          |                 |                            |  |
|        |                                                 | _          |                 |                            |  |
| 10     | 3715 10th ST N                                  | 3          |                 |                            |  |
| 11     | 36th Ave N and University Dr.                   | 4          |                 |                            |  |
| 11     | South Ave in and onliversity of .               | 4          |                 |                            |  |
| 12     | 35th Ave NE & Elm St (Loop)                     | 5          |                 |                            |  |
|        | · · · · · · · · · · · · · · · · · · ·           |            |                 |                            |  |
| 13     | 955 32nd Ave N                                  | 6          |                 |                            |  |
|        |                                                 |            |                 |                            |  |
|        | 2921 2 St N                                     | 7          |                 |                            |  |
|        | 2922 2 St N<br>2925 2 St N                      | 7          |                 |                            |  |
|        | 2925 2 St N                                     | 7          |                 |                            |  |
| 17     | 2520 2 5t N                                     | /          |                 |                            |  |
| 18     | 160 N Woodcrest Dr N                            | 8          |                 |                            |  |
|        | 166 N Woodcrest Dr N                            | 8          |                 |                            |  |
|        |                                                 |            |                 |                            |  |
|        | 19th Ave N, 45th St to 41st St                  | 9          |                 |                            |  |
| 21     | 45th St. Railroad Crossing                      | 9          |                 |                            |  |
| 22     | 401 4 11 120 0                                  | 10         |                 |                            |  |
| 22     | 19th Ave N, I29 Overpass                        | 10         |                 |                            |  |
| 23     | 101 Woodland Dr N                               | 11         |                 |                            |  |
|        | 97 Woodland Dr N                                | 11         |                 |                            |  |
|        | 93 Woodland Dr N                                | 11         |                 |                            |  |
| 26     | 89 Woodland Dr N                                | 11         |                 |                            |  |
|        | 85 Woodland Dr N                                | 11         |                 |                            |  |
|        | 81 Woodland Dr N                                | 11         |                 |                            |  |
|        | 75 Woodland Dr N                                | 11         |                 |                            |  |
|        | 69 Woodland Dr N<br>63 Woodland Dr N            | 11<br>11   |                 |                            |  |
|        | 55 Woodland Dr N                                | 11         |                 |                            |  |
|        | 51 Woodland Dr N                                | 11         |                 |                            |  |
|        | 45 Woodland Dr N                                | 11         |                 |                            |  |
|        | 41 Woodland Dr N                                | 11         |                 |                            |  |
|        | 37 Woodland Dr N                                | 11         |                 |                            |  |
|        | 31 Woodland Dr N                                | 11         |                 |                            |  |
|        | 25 Woodland Dr N                                | 11         |                 |                            |  |
|        | 19 Woodland Dr N                                | 11         |                 |                            |  |
|        | 15 Woodland Dr N<br>7 Woodland Dr N             | 11<br>11   |                 |                            |  |
|        | 1625 Elm St                                     | 11         |                 |                            |  |
|        | 1619 Elm St                                     | 11         |                 |                            |  |
|        | 1613 Elm St                                     | 11         |                 |                            |  |
|        | 1607 Elm St                                     | 11         |                 |                            |  |
|        | 1601 Elm St                                     | 11         |                 |                            |  |
|        | 1519 Elm St                                     | 11         |                 |                            |  |
|        | 1501 Elm St                                     | 11         |                 |                            |  |
| 49     | 1455 Elm St                                     | 11         |                 |                            |  |
| 50     | 1318 Elm St                                     | 12         |                 |                            |  |
|        | 1314 Elm St                                     | 12         |                 |                            |  |
|        | 1313 Elm St                                     | 12         |                 |                            |  |
|        |                                                 |            |                 |                            |  |