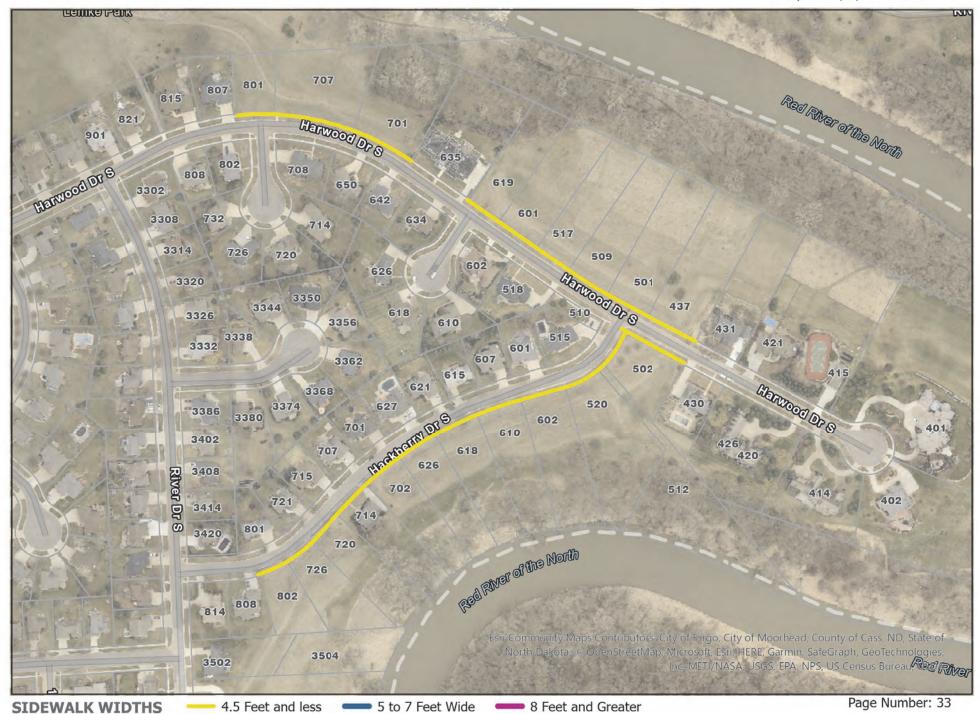

# 1. Location of Sidewalks

A complete list of addresses has been provided on the proposal sheet and mapping within this RFP. The mapping indicates sidewalk location and approximate width. Contractors are encouraged to inspect each property before bidding to familiarize themselves with all properties.

|          | City of Fargo Sidewalk Snow Removal - Section B                                 |            |                 |                            |  |
|----------|---------------------------------------------------------------------------------|------------|-----------------|----------------------------|--|
|          |                                                                                 |            | Snow Removal \$ | Chemical<br>Application \$ |  |
|          | Location                                                                        | Map Page # | Amount          | Amount                     |  |
| 1        | 2610 Kirsten Lane S.                                                            | 30         |                 |                            |  |
| 2        | 22 ad Avia C 22 ad Ch Cha 40kh Ch C (a adh aida)                                | 24         |                 |                            |  |
| 2        | 32nd Ave S, 22nd St S to 18th St S (north side)                                 | 31         |                 |                            |  |
| 3        | University Dr S, 32nd Ave to 34th Ave (west median)                             | 32         |                 |                            |  |
| -        | (                                                                               | <u> </u>   |                 |                            |  |
| 4        | 801 Harwood Dr S                                                                | 33         |                 |                            |  |
| 5        | 701 Harwood Dr S                                                                | 33         |                 |                            |  |
| 6        | 619 Harwood Dr S                                                                | 33         |                 |                            |  |
| 7<br>8   | 601 Harwood Dr S<br>517 Harwood Dr S                                            | 33<br>33   |                 |                            |  |
| 9        | 509 Harwood Dr S                                                                | 33         |                 |                            |  |
| 10       | 502 Harwood Dr S                                                                | 33         |                 |                            |  |
| 11       | 501 Harwood Dr S                                                                | 33         |                 |                            |  |
| 12       | 437 Harwood Dr S                                                                | 33         |                 |                            |  |
| 13       | 520 Hackberry Dr S                                                              | 33         |                 |                            |  |
| 14       | 610 Hackberry Dr S                                                              | 33         |                 |                            |  |
| 15       | 618 Hackberry Dr S                                                              | 33         |                 |                            |  |
| 16<br>17 | 626 Hackberry Dr S<br>702 Hackberry Dr S                                        | 33<br>33   |                 |                            |  |
| 18       | 714 Hackberry Dr S                                                              | 33         |                 |                            |  |
|          | 720 Hackberry Dr S                                                              | 33         |                 |                            |  |
| 20       | 802 Hackberry Dr S                                                              | 33         |                 |                            |  |
|          |                                                                                 |            |                 |                            |  |
| 21       | 3680 River Drive S                                                              | 34         |                 |                            |  |
| 22       | 3702 River Drive S                                                              | 34         |                 |                            |  |
| 23       | 3714 River Drive S                                                              | 34         |                 |                            |  |
| 24<br>25 | 3720 River Drive S<br>3726 River Drive S                                        | 34<br>34   |                 |                            |  |
| 26       | 3732 River Drive S                                                              | 34         |                 |                            |  |
| 27       | 3738 River Drive S                                                              | 34         |                 |                            |  |
| 28       | 3802 River Drive S                                                              | 34         |                 |                            |  |
| 29       | 3808 River Drive S                                                              | 34         |                 |                            |  |
| 30       | 3820 River Drive S                                                              | 34         |                 |                            |  |
| 31       | 3830 River Drive S                                                              | 34         |                 |                            |  |
| 32       | 3832 River Drive S                                                              | 34         |                 |                            |  |
|          | 3838 River Drive S                                                              | 34         |                 |                            |  |
| 34       | 3902 River Drive S 3914 River Drive S                                           | 34<br>34   |                 |                            |  |
|          | 3920 River Drive S                                                              | 34         |                 |                            |  |
|          | 3926 River Drive S                                                              | 34         |                 |                            |  |
| 38       | University Dr S, 37th Ave to 40th Ave (west side)                               | 34         |                 |                            |  |
|          |                                                                                 |            |                 |                            |  |
|          | University Dr S, 40th Ave to 43rd Ave (west side)                               | 35         |                 |                            |  |
| 40       | 1508 41st Ave S                                                                 | 35         |                 |                            |  |
| /11      | 32nd St S and 37th Ave S                                                        | 36         |                 |                            |  |
| 41       | SZIIU SUS AIIU SYUI AVE S                                                       | 30         |                 |                            |  |
| 42       | 40th Ave S, 18th St to 22nd St (north side)                                     | 37         |                 |                            |  |
|          | 40th Ave S, Both sides (36th St to 33rd St) and north side (36th St to 25th St) | 37         |                 |                            |  |
|          | 2130 Sterling Rose Ln S                                                         | 37         |                 |                            |  |
| 45       | 3227 39 Ave S                                                                   | 37         |                 |                            |  |
|          | 3233 39 Ave S                                                                   | 37         |                 |                            |  |
|          | 3301 39 Ave S                                                                   | 37         |                 |                            |  |
|          | 3305 39 Ave S                                                                   | 37         |                 |                            |  |
|          | 3309 39 Ave S<br>3311 39 Ave S                                                  | 37<br>37   |                 |                            |  |
|          | 3311 39 AVE 5                                                                   | 37         |                 |                            |  |
|          | 3321 39 Ave S                                                                   | 37         |                 |                            |  |
|          | 3333 39 Ave S                                                                   | 37         |                 |                            |  |
|          | 3339 39 Ave S                                                                   | 37         |                 |                            |  |
|          | 3347 39 Ave S                                                                   | 37         |                 |                            |  |
| 56       | 3355 39 Ave S                                                                   | 37         |                 |                            |  |