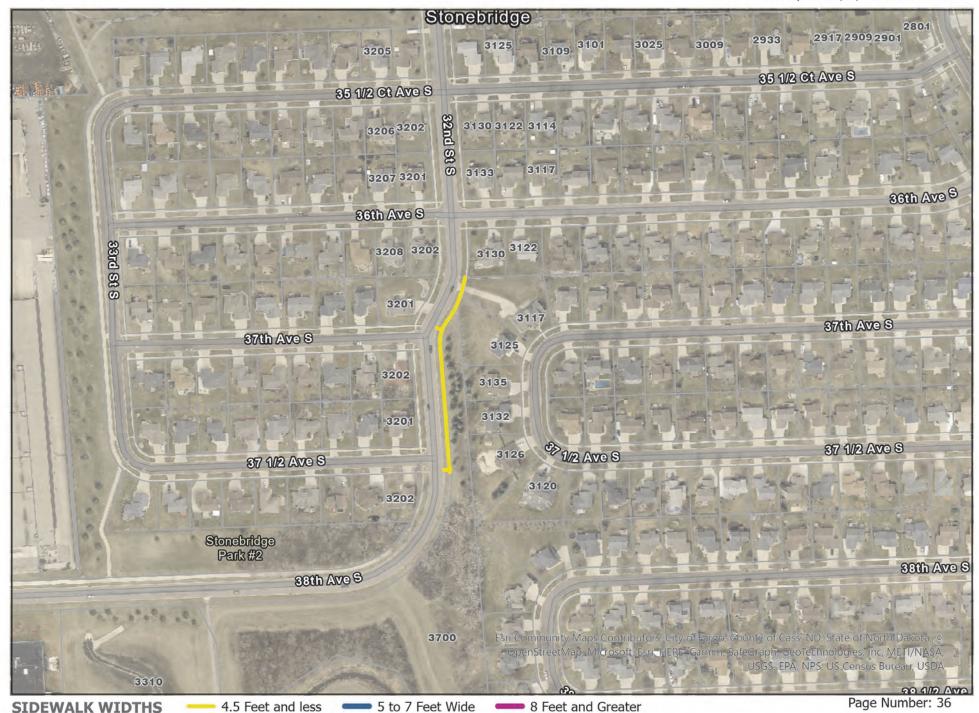

# 1. Location of Sidewalks

A complete list of addresses has been provided on the proposal sheet and mapping within this RFP. The mapping indicates sidewalk location and approximate width. Contractors are encouraged to inspect each property before bidding to familiarize themselves with all properties.

|          | City of Fargo Sidewalk Snow Removal - Section B                                 |            |                 |                            |  |
|----------|---------------------------------------------------------------------------------|------------|-----------------|----------------------------|--|
|          |                                                                                 |            | Snow Removal \$ | Chemical<br>Application \$ |  |
|          | Location                                                                        | Map Page # | Amount          | Amount                     |  |
| 1        | 2610 Kirsten Lane S.                                                            | 30         |                 |                            |  |
| 2        | 22 ad Avia C 22 ad Ch Cha 40kh Ch C (a adh aida)                                | 24         |                 |                            |  |
| 2        | 32nd Ave S, 22nd St S to 18th St S (north side)                                 | 31         |                 |                            |  |
| 3        | University Dr S, 32nd Ave to 34th Ave (west median)                             | 32         |                 |                            |  |
| -        | (                                                                               | <u> </u>   |                 |                            |  |
| 4        | 801 Harwood Dr S                                                                | 33         |                 |                            |  |
| 5        | 701 Harwood Dr S                                                                | 33         |                 |                            |  |
| 6        | 619 Harwood Dr S                                                                | 33         |                 |                            |  |
| 7<br>8   | 601 Harwood Dr S<br>517 Harwood Dr S                                            | 33<br>33   |                 |                            |  |
| 9        | 509 Harwood Dr S                                                                | 33         |                 |                            |  |
| 10       | 502 Harwood Dr S                                                                | 33         |                 |                            |  |
| 11       | 501 Harwood Dr S                                                                | 33         |                 |                            |  |
| 12       | 437 Harwood Dr S                                                                | 33         |                 |                            |  |
| 13       | 520 Hackberry Dr S                                                              | 33         |                 |                            |  |
| 14       | 610 Hackberry Dr S                                                              | 33         |                 |                            |  |
| 15       | 618 Hackberry Dr S                                                              | 33         |                 |                            |  |
| 16<br>17 | 626 Hackberry Dr S<br>702 Hackberry Dr S                                        | 33<br>33   |                 |                            |  |
| 18       | 714 Hackberry Dr S                                                              | 33         |                 |                            |  |
|          | 720 Hackberry Dr S                                                              | 33         |                 |                            |  |
| 20       | 802 Hackberry Dr S                                                              | 33         |                 |                            |  |
|          |                                                                                 |            |                 |                            |  |
| 21       | 3680 River Drive S                                                              | 34         |                 |                            |  |
| 22       | 3702 River Drive S                                                              | 34         |                 |                            |  |
| 23       | 3714 River Drive S                                                              | 34         |                 |                            |  |
| 24<br>25 | 3720 River Drive S<br>3726 River Drive S                                        | 34<br>34   |                 |                            |  |
| 26       | 3732 River Drive S                                                              | 34         |                 |                            |  |
| 27       | 3738 River Drive S                                                              | 34         |                 |                            |  |
| 28       | 3802 River Drive S                                                              | 34         |                 |                            |  |
| 29       | 3808 River Drive S                                                              | 34         |                 |                            |  |
| 30       | 3820 River Drive S                                                              | 34         |                 |                            |  |
| 31       | 3830 River Drive S                                                              | 34         |                 |                            |  |
| 32       | 3832 River Drive S                                                              | 34         |                 |                            |  |
|          | 3838 River Drive S                                                              | 34         |                 |                            |  |
| 34       | 3902 River Drive S 3914 River Drive S                                           | 34<br>34   |                 |                            |  |
|          | 3920 River Drive S                                                              | 34         |                 |                            |  |
|          | 3926 River Drive S                                                              | 34         |                 |                            |  |
| 38       | University Dr S, 37th Ave to 40th Ave (west side)                               | 34         |                 |                            |  |
|          |                                                                                 |            |                 |                            |  |
|          | University Dr S, 40th Ave to 43rd Ave (west side)                               | 35         |                 |                            |  |
| 40       | 1508 41st Ave S                                                                 | 35         |                 |                            |  |
| /11      | 32nd St S and 37th Ave S                                                        | 36         |                 |                            |  |
| 41       | SZIIU SUS AIIU SYUI AVE S                                                       | 30         |                 |                            |  |
| 42       | 40th Ave S, 18th St to 22nd St (north side)                                     | 37         |                 |                            |  |
|          | 40th Ave S, Both sides (36th St to 33rd St) and north side (36th St to 25th St) | 37         |                 |                            |  |
|          | 2130 Sterling Rose Ln S                                                         | 37         |                 |                            |  |
| 45       | 3227 39 Ave S                                                                   | 37         |                 |                            |  |
|          | 3233 39 Ave S                                                                   | 37         |                 |                            |  |
|          | 3301 39 Ave S                                                                   | 37         |                 |                            |  |
|          | 3305 39 Ave S                                                                   | 37         |                 |                            |  |
|          | 3309 39 Ave S<br>3311 39 Ave S                                                  | 37<br>37   |                 |                            |  |
|          | 3311 39 AVE 5                                                                   | 37         |                 |                            |  |
|          | 3321 39 Ave S                                                                   | 37         |                 |                            |  |
|          | 3333 39 Ave S                                                                   | 37         |                 |                            |  |
|          | 3339 39 Ave S                                                                   | 37         |                 |                            |  |
|          | 3347 39 Ave S                                                                   | 37         |                 |                            |  |
| 56       | 3355 39 Ave S                                                                   | 37         |                 |                            |  |