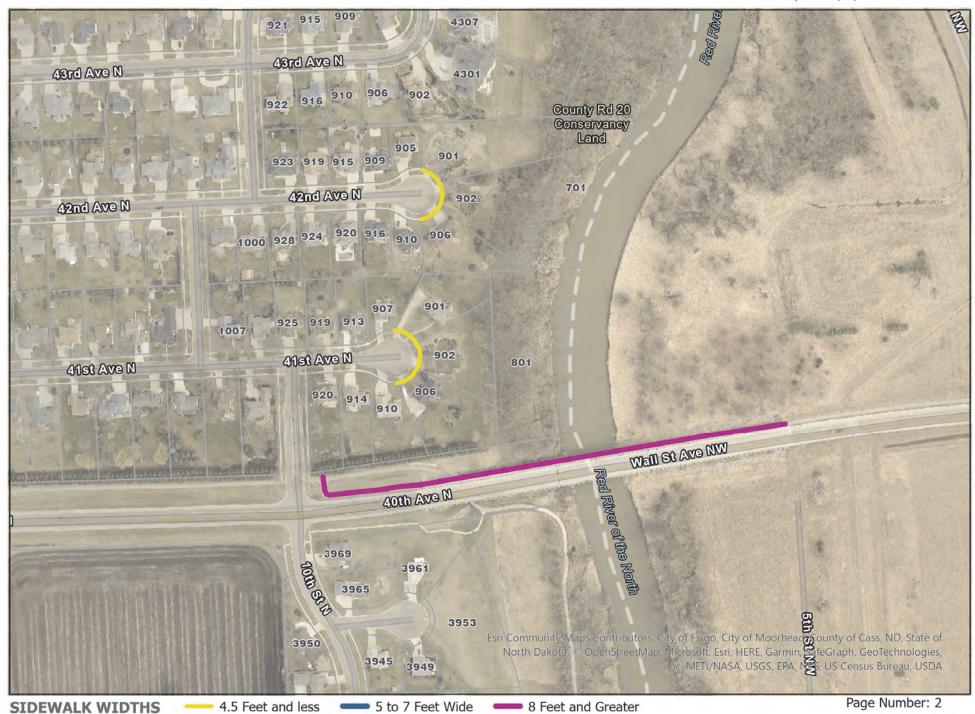

# 1. Location of Sidewalks

A complete list of addresses has been provided on the proposal sheet and mapping within this RFP. The mapping indicates sidewalk location and approximate width. Contractors are encouraged to inspect each property before bidding to familiarize themselves with all properties.

|        | City of Fargo Sidewalk Snow Removal - Section A |            |                 |                            |  |
|--------|-------------------------------------------------|------------|-----------------|----------------------------|--|
|        | ,                                               |            | Snow Removal \$ | Chemical<br>Application \$ |  |
|        | Location                                        | Map Page # | Amount          | Amount                     |  |
| 1      | 4477 Riverwood Drive North                      | 1          |                 |                            |  |
| 2      | 4525 Riverwood Drive North                      | 1          |                 |                            |  |
| 2      | 901 41st Avenue North                           | 2          |                 |                            |  |
| 3<br>4 | 902 41st Avenue North                           | 2          |                 |                            |  |
| 5      | 906 41st Avenue North                           | 2          |                 |                            |  |
| 6      | 901 42nd Avenue North                           | 2          |                 |                            |  |
| 7      | 902 42nd Avenue North                           | 2          |                 |                            |  |
| 8      | 906 42nd Avenue North                           | 2          |                 |                            |  |
| 9      | 40th Ave N Bridge Sidewalk and Approach         | 2          |                 |                            |  |
|        |                                                 | _          |                 |                            |  |
| 10     | 3715 10th ST N                                  | 3          |                 |                            |  |
| 11     | 36th Ave N and University Dr.                   | 4          |                 |                            |  |
| 11     | South Ave in and onliversity of .               | 4          |                 |                            |  |
| 12     | 35th Ave NE & Elm St (Loop)                     | 5          |                 |                            |  |
|        | · · · · · · · · · · · · · · · · · · ·           |            |                 |                            |  |
| 13     | 955 32nd Ave N                                  | 6          |                 |                            |  |
|        |                                                 |            |                 |                            |  |
|        | 2921 2 St N                                     | 7          |                 |                            |  |
|        | 2922 2 St N<br>2925 2 St N                      | 7          |                 |                            |  |
|        | 2925 2 St N                                     | 7          |                 |                            |  |
| 17     | 2520 2 5t N                                     | /          |                 |                            |  |
| 18     | 160 N Woodcrest Dr N                            | 8          |                 |                            |  |
|        | 166 N Woodcrest Dr N                            | 8          |                 |                            |  |
|        |                                                 |            |                 |                            |  |
|        | 19th Ave N, 45th St to 41st St                  | 9          |                 |                            |  |
| 21     | 45th St. Railroad Crossing                      | 9          |                 |                            |  |
| 22     | 401 4 11 120 0                                  | 10         |                 |                            |  |
| 22     | 19th Ave N, I29 Overpass                        | 10         |                 |                            |  |
| 23     | 101 Woodland Dr N                               | 11         |                 |                            |  |
|        | 97 Woodland Dr N                                | 11         |                 |                            |  |
|        | 93 Woodland Dr N                                | 11         |                 |                            |  |
| 26     | 89 Woodland Dr N                                | 11         |                 |                            |  |
|        | 85 Woodland Dr N                                | 11         |                 |                            |  |
|        | 81 Woodland Dr N                                | 11         |                 |                            |  |
|        | 75 Woodland Dr N                                | 11         |                 |                            |  |
|        | 69 Woodland Dr N<br>63 Woodland Dr N            | 11<br>11   |                 |                            |  |
|        | 55 Woodland Dr N                                | 11         |                 |                            |  |
|        | 51 Woodland Dr N                                | 11         |                 |                            |  |
|        | 45 Woodland Dr N                                | 11         |                 |                            |  |
|        | 41 Woodland Dr N                                | 11         |                 |                            |  |
|        | 37 Woodland Dr N                                | 11         |                 |                            |  |
|        | 31 Woodland Dr N                                | 11         |                 |                            |  |
|        | 25 Woodland Dr N                                | 11         |                 |                            |  |
|        | 19 Woodland Dr N                                | 11         |                 |                            |  |
|        | 15 Woodland Dr N<br>7 Woodland Dr N             | 11<br>11   |                 |                            |  |
|        | 1625 Elm St                                     | 11         |                 |                            |  |
|        | 1619 Elm St                                     | 11         |                 |                            |  |
|        | 1613 Elm St                                     | 11         |                 |                            |  |
|        | 1607 Elm St                                     | 11         |                 |                            |  |
|        | 1601 Elm St                                     | 11         |                 |                            |  |
|        | 1519 Elm St                                     | 11         |                 |                            |  |
|        | 1501 Elm St                                     | 11         |                 |                            |  |
| 49     | 1455 Elm St                                     | 11         |                 |                            |  |
| 50     | 1318 Elm St                                     | 12         |                 |                            |  |
|        | 1314 Elm St                                     | 12         |                 |                            |  |
|        | 1313 Elm St                                     | 12         |                 |                            |  |
|        |                                                 |            |                 |                            |  |