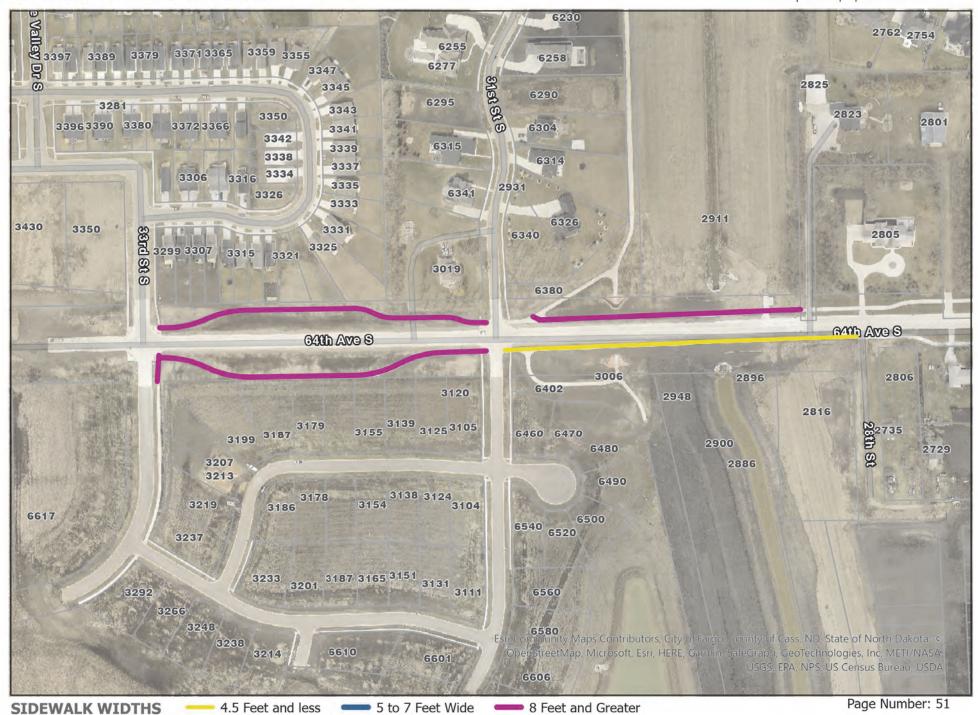

# 1. Location of Sidewalks

A complete list of addresses has been provided on the proposal sheet and mapping within this RFP. The mapping indicates sidewalk location and approximate width. Contractors are encouraged to inspect each property before bidding to familiarize themselves with all properties.