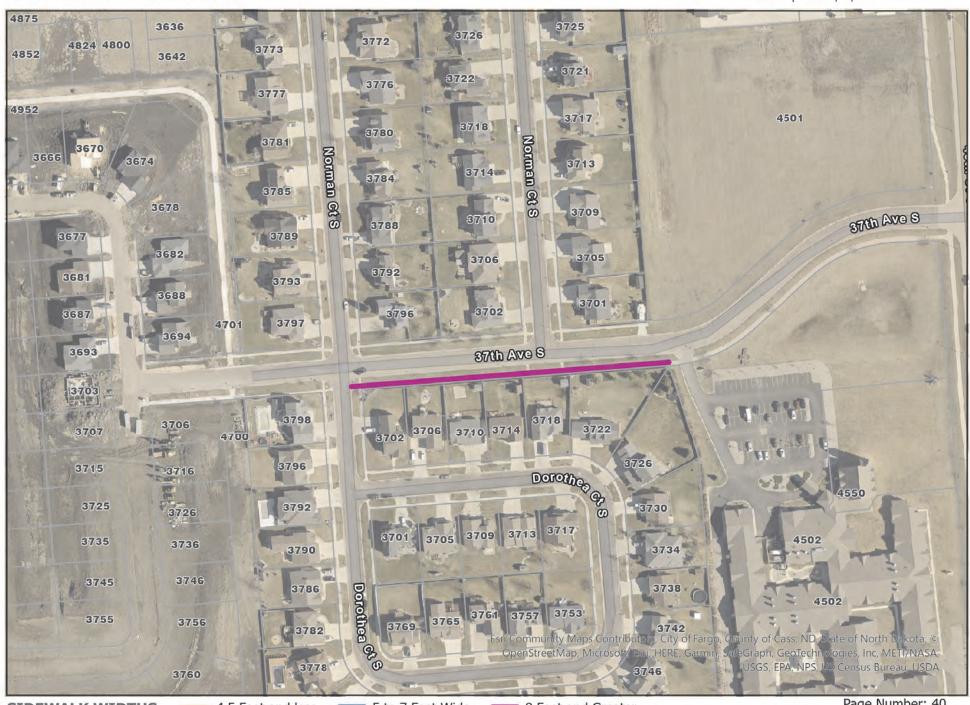

# 1. Location of Sidewalks

A complete list of addresses has been provided on the proposal sheet and mapping within this RFP. The mapping indicates sidewalk location and approximate width. Contractors are encouraged to inspect each property before bidding to familiarize themselves with all properties.