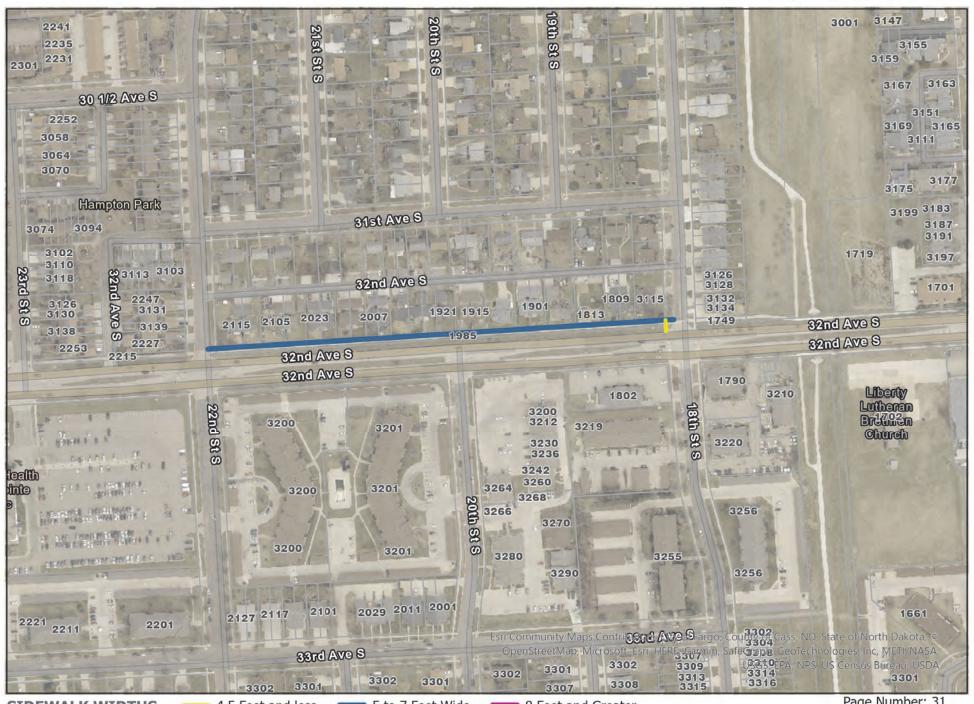

|          | City of Fargo Sidewalk Snow Removal - Section B                                 |            |                 |                            |  |
|----------|---------------------------------------------------------------------------------|------------|-----------------|----------------------------|--|
|          |                                                                                 |            | Snow Removal \$ | Chemical<br>Application \$ |  |
|          | Location                                                                        | Map Page # | Amount          | Amount                     |  |
| 1        | 2610 Kirsten Lane S.                                                            | 30         |                 |                            |  |
| 2        | 22 ad Avia C 22 ad Ch Cha 40kh Ch C (a adh aida)                                | 24         |                 |                            |  |
| 2        | 32nd Ave S, 22nd St S to 18th St S (north side)                                 | 31         |                 |                            |  |
| 3        | University Dr S, 32nd Ave to 34th Ave (west median)                             | 32         |                 |                            |  |
| -        | (                                                                               | <u> </u>   |                 |                            |  |
| 4        | 801 Harwood Dr S                                                                | 33         |                 |                            |  |
| 5        | 701 Harwood Dr S                                                                | 33         |                 |                            |  |
| 6        | 619 Harwood Dr S                                                                | 33         |                 |                            |  |
| 7<br>8   | 601 Harwood Dr S<br>517 Harwood Dr S                                            | 33<br>33   |                 |                            |  |
| 9        | 509 Harwood Dr S                                                                | 33         |                 |                            |  |
| 10       | 502 Harwood Dr S                                                                | 33         |                 |                            |  |
| 11       | 501 Harwood Dr S                                                                | 33         |                 |                            |  |
| 12       | 437 Harwood Dr S                                                                | 33         |                 |                            |  |
| 13       | 520 Hackberry Dr S                                                              | 33         |                 |                            |  |
| 14       | 610 Hackberry Dr S                                                              | 33         |                 |                            |  |
| 15       | 618 Hackberry Dr S                                                              | 33         |                 |                            |  |
| 16<br>17 | 626 Hackberry Dr S<br>702 Hackberry Dr S                                        | 33<br>33   |                 |                            |  |
| 18       | 714 Hackberry Dr S                                                              | 33         |                 |                            |  |
|          | 720 Hackberry Dr S                                                              | 33         |                 |                            |  |
| 20       | 802 Hackberry Dr S                                                              | 33         |                 |                            |  |
|          |                                                                                 |            |                 |                            |  |
| 21       | 3680 River Drive S                                                              | 34         |                 |                            |  |
| 22       | 3702 River Drive S                                                              | 34         |                 |                            |  |
| 23       | 3714 River Drive S                                                              | 34         |                 |                            |  |
| 24<br>25 | 3720 River Drive S<br>3726 River Drive S                                        | 34<br>34   |                 |                            |  |
| 26       | 3732 River Drive S                                                              | 34         |                 |                            |  |
| 27       | 3738 River Drive S                                                              | 34         |                 |                            |  |
| 28       | 3802 River Drive S                                                              | 34         |                 |                            |  |
| 29       | 3808 River Drive S                                                              | 34         |                 |                            |  |
| 30       | 3820 River Drive S                                                              | 34         |                 |                            |  |
| 31       | 3830 River Drive S                                                              | 34         |                 |                            |  |
| 32       | 3832 River Drive S                                                              | 34         |                 |                            |  |
|          | 3838 River Drive S                                                              | 34         |                 |                            |  |
| 34       | 3902 River Drive S 3914 River Drive S                                           | 34<br>34   |                 |                            |  |
|          | 3920 River Drive S                                                              | 34         |                 |                            |  |
|          | 3926 River Drive S                                                              | 34         |                 |                            |  |
| 38       | University Dr S, 37th Ave to 40th Ave (west side)                               | 34         |                 |                            |  |
|          |                                                                                 |            |                 |                            |  |
|          | University Dr S, 40th Ave to 43rd Ave (west side)                               | 35         |                 |                            |  |
| 40       | 1508 41st Ave S                                                                 | 35         |                 |                            |  |
| /11      | 32nd St S and 37th Ave S                                                        | 36         |                 |                            |  |
| 41       | SZIIU SUS AIIU SYUI AVE S                                                       | 30         |                 |                            |  |
| 42       | 40th Ave S, 18th St to 22nd St (north side)                                     | 37         |                 |                            |  |
|          | 40th Ave S, Both sides (36th St to 33rd St) and north side (36th St to 25th St) | 37         |                 |                            |  |
|          | 2130 Sterling Rose Ln S                                                         | 37         |                 |                            |  |
| 45       | 3227 39 Ave S                                                                   | 37         |                 |                            |  |
|          | 3233 39 Ave S                                                                   | 37         |                 |                            |  |
|          | 3301 39 Ave S                                                                   | 37         |                 |                            |  |
|          | 3305 39 Ave S                                                                   | 37         |                 |                            |  |
|          | 3309 39 Ave S<br>3311 39 Ave S                                                  | 37<br>37   |                 |                            |  |
|          | 3311 39 AVE 5                                                                   | 37         |                 |                            |  |
|          | 3321 39 Ave S                                                                   | 37         |                 |                            |  |
|          | 3333 39 Ave S                                                                   | 37         |                 |                            |  |
|          | 3339 39 Ave S                                                                   | 37         |                 |                            |  |
|          | 3347 39 Ave S                                                                   | 37         |                 |                            |  |
| 56       | 3355 39 Ave S                                                                   | 37         |                 |                            |  |