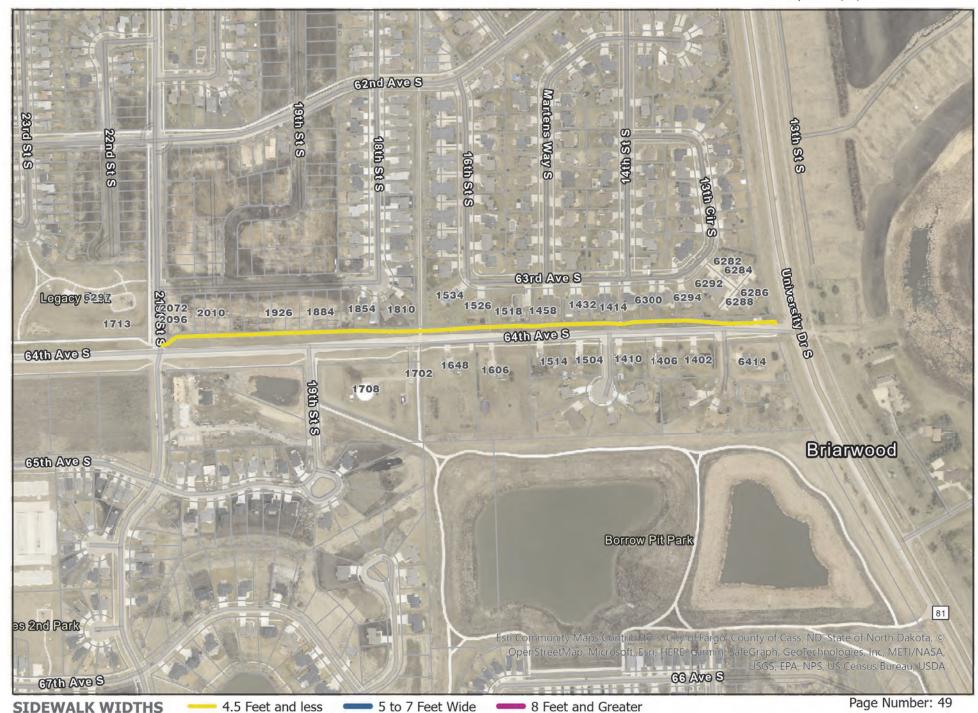

# 1. Location of Sidewalks

A complete list of addresses has been provided on the proposal sheet and mapping within this RFP. The mapping indicates sidewalk location and approximate width. Contractors are encouraged to inspect each property before bidding to familiarize themselves with all properties.