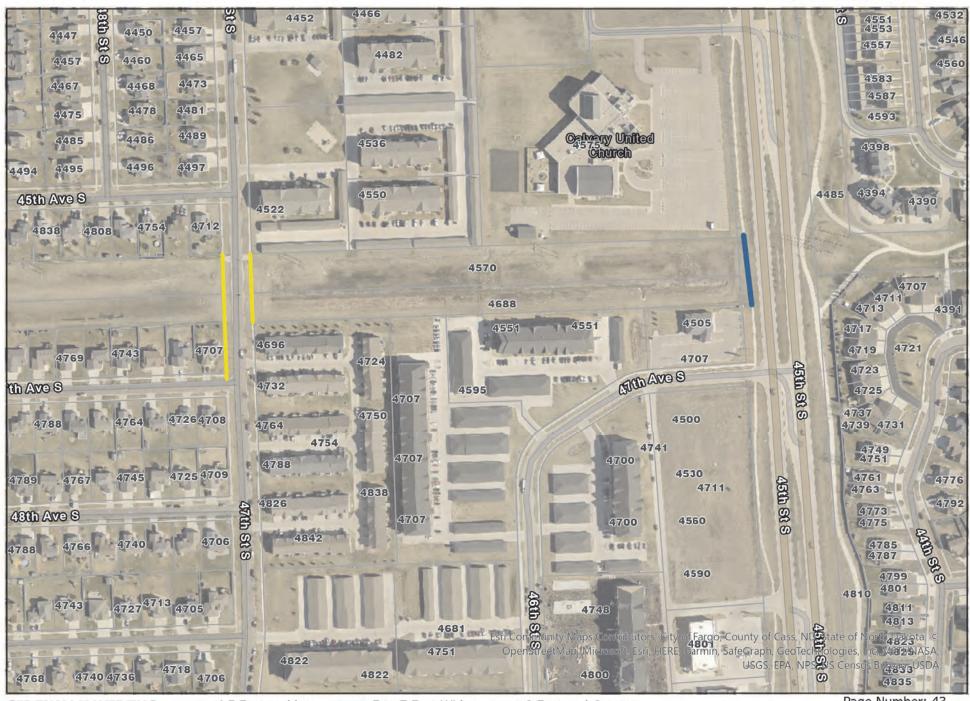

# 1. Location of Sidewalks

A complete list of addresses has been provided on the proposal sheet and mapping within this RFP. The mapping indicates sidewalk location and approximate width. Contractors are encouraged to inspect each property before bidding to familiarize themselves with all properties.

## 2. Removal of Snowfall

Contractors will remove all snowfall accumulation from assigned sidewalks. Contractors will use whatever method it determines, in its sole and absolute discretion, to be the most appropriate method to clear any snow accumulation. Contractors will be required to clear the sidewalk of snow and ice to the full width of the sidewalk and clear all crosswalks and approaches onto city streets so as to maintain a passable sidewalk and crosswalk.