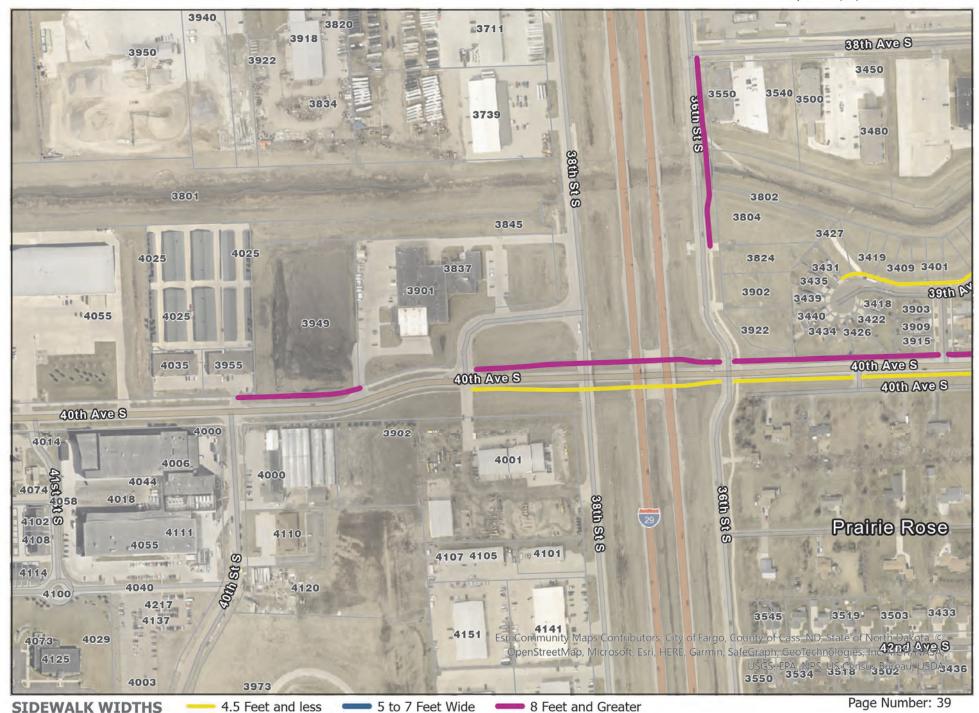

# 1. Location of Sidewalks

A complete list of addresses has been provided on the proposal sheet and mapping within this RFP. The mapping indicates sidewalk location and approximate width. Contractors are encouraged to inspect each property before bidding to familiarize themselves with all properties.