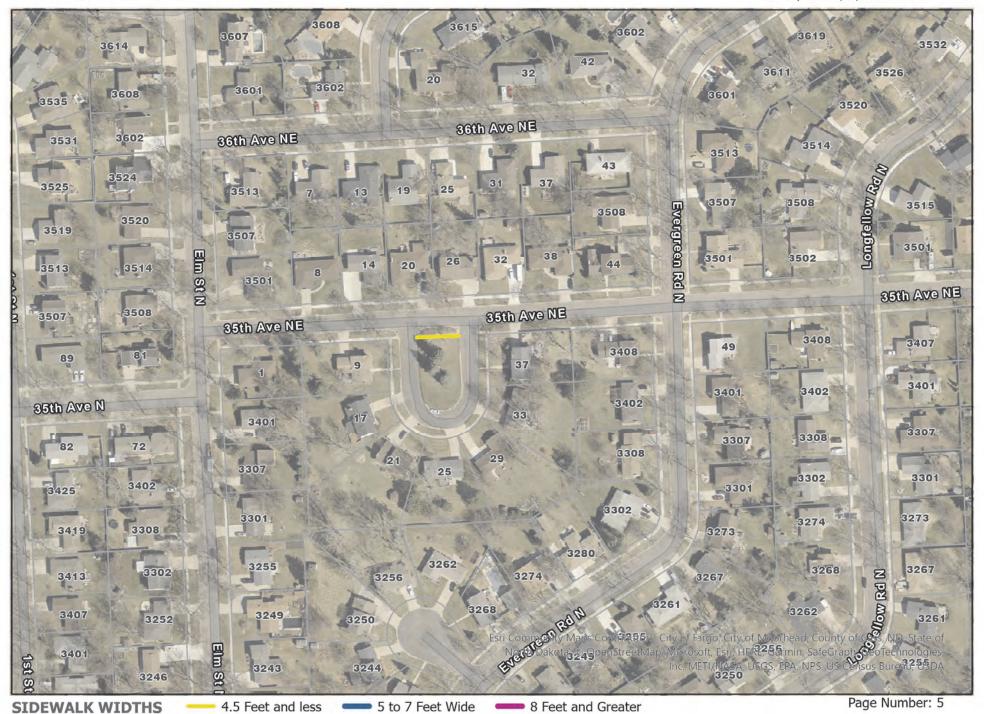

|        | City of Fargo Sidewalk Snow Removal - Section A |            |                 |                            |  |
|--------|-------------------------------------------------|------------|-----------------|----------------------------|--|
|        | ,                                               |            | Snow Removal \$ | Chemical<br>Application \$ |  |
|        | Location                                        | Map Page # | Amount          | Amount                     |  |
| 1      | 4477 Riverwood Drive North                      | 1          |                 |                            |  |
| 2      | 4525 Riverwood Drive North                      | 1          |                 |                            |  |
| 2      | 901 41st Avenue North                           | 2          |                 |                            |  |
| 3<br>4 | 902 41st Avenue North                           | 2          |                 |                            |  |
| 5      | 906 41st Avenue North                           | 2          |                 |                            |  |
| 6      | 901 42nd Avenue North                           | 2          |                 |                            |  |
| 7      | 902 42nd Avenue North                           | 2          |                 |                            |  |
| 8      | 906 42nd Avenue North                           | 2          |                 |                            |  |
| 9      | 40th Ave N Bridge Sidewalk and Approach         | 2          |                 |                            |  |
|        |                                                 | _          |                 |                            |  |
| 10     | 3715 10th ST N                                  | 3          |                 |                            |  |
| 11     | 36th Ave N and University Dr.                   | 4          |                 |                            |  |
| 11     | South Ave in and onliversity of .               | 4          |                 |                            |  |
| 12     | 35th Ave NE & Elm St (Loop)                     | 5          |                 |                            |  |
|        | · · · · · · · · · · · · · · · · · · ·           |            |                 |                            |  |
| 13     | 955 32nd Ave N                                  | 6          |                 |                            |  |
|        |                                                 |            |                 |                            |  |
|        | 2921 2 St N                                     | 7          |                 |                            |  |
|        | 2922 2 St N<br>2925 2 St N                      | 7          |                 |                            |  |
|        | 2925 2 St N                                     | 7          |                 |                            |  |
| 17     | 2520 2 5t N                                     | /          |                 |                            |  |
| 18     | 160 N Woodcrest Dr N                            | 8          |                 |                            |  |
|        | 166 N Woodcrest Dr N                            | 8          |                 |                            |  |
|        |                                                 |            |                 |                            |  |
|        | 19th Ave N, 45th St to 41st St                  | 9          |                 |                            |  |
| 21     | 45th St. Railroad Crossing                      | 9          |                 |                            |  |
| 22     | 401 4 11 120 0                                  | 10         |                 |                            |  |
| 22     | 19th Ave N, I29 Overpass                        | 10         |                 |                            |  |
| 23     | 101 Woodland Dr N                               | 11         |                 |                            |  |
|        | 97 Woodland Dr N                                | 11         |                 |                            |  |
|        | 93 Woodland Dr N                                | 11         |                 |                            |  |
| 26     | 89 Woodland Dr N                                | 11         |                 |                            |  |
|        | 85 Woodland Dr N                                | 11         |                 |                            |  |
|        | 81 Woodland Dr N                                | 11         |                 |                            |  |
|        | 75 Woodland Dr N                                | 11         |                 |                            |  |
|        | 69 Woodland Dr N<br>63 Woodland Dr N            | 11<br>11   |                 |                            |  |
|        | 55 Woodland Dr N                                | 11         |                 |                            |  |
|        | 51 Woodland Dr N                                | 11         |                 |                            |  |
|        | 45 Woodland Dr N                                | 11         |                 |                            |  |
|        | 41 Woodland Dr N                                | 11         |                 |                            |  |
|        | 37 Woodland Dr N                                | 11         |                 |                            |  |
|        | 31 Woodland Dr N                                | 11         |                 |                            |  |
|        | 25 Woodland Dr N                                | 11         |                 |                            |  |
|        | 19 Woodland Dr N                                | 11         |                 |                            |  |
|        | 15 Woodland Dr N<br>7 Woodland Dr N             | 11<br>11   |                 |                            |  |
|        | 1625 Elm St                                     | 11         |                 |                            |  |
|        | 1619 Elm St                                     | 11         |                 |                            |  |
|        | 1613 Elm St                                     | 11         |                 |                            |  |
|        | 1607 Elm St                                     | 11         |                 |                            |  |
|        | 1601 Elm St                                     | 11         |                 |                            |  |
|        | 1519 Elm St                                     | 11         |                 |                            |  |
|        | 1501 Elm St                                     | 11         |                 |                            |  |
| 49     | 1455 Elm St                                     | 11         |                 |                            |  |
| 50     | 1318 Elm St                                     | 12         |                 |                            |  |
|        | 1314 Elm St                                     | 12         |                 |                            |  |
|        | 1313 Elm St                                     | 12         |                 |                            |  |
|        |                                                 |            |                 |                            |  |