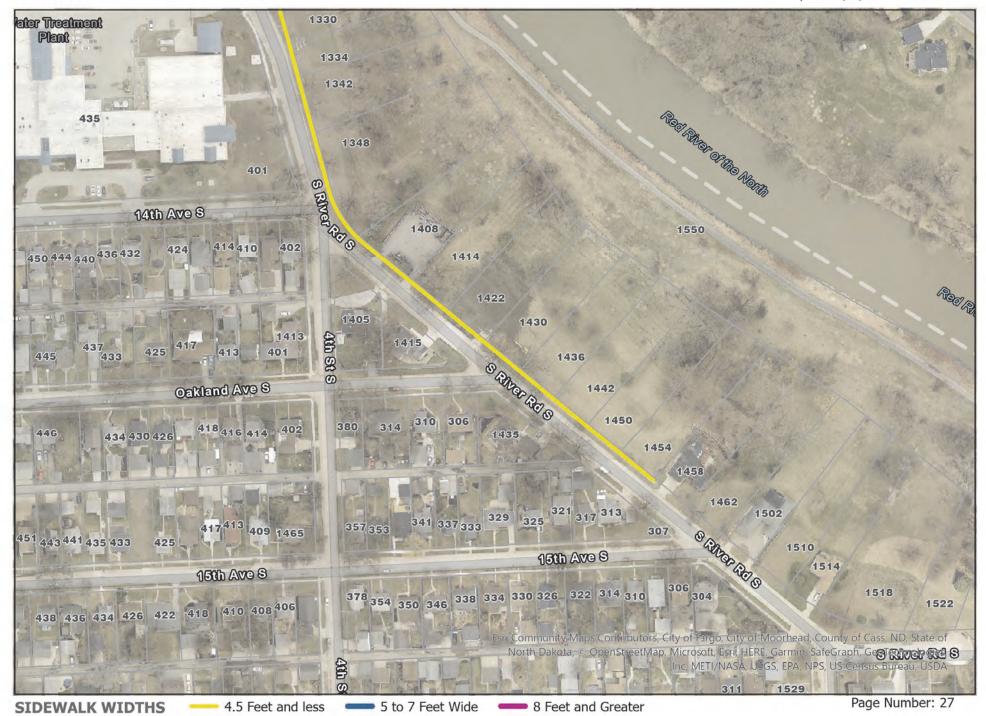

| 109 University Drive 14th Ave to 15 1/2 Ave S | 25 |  |   |
|-----------------------------------------------|----|--|---|
|                                               |    |  |   |
| 110 1114 4 St S                               | 26 |  |   |
| 111 1118 4 St S                               | 26 |  |   |
| 112 1124 4 St S                               | 26 |  |   |
| 113 1128 4 St S                               | 26 |  |   |
| 114 1204 4 St S                               | 26 |  |   |
|                                               |    |  |   |
| 115 1308 S. River Rd                          | 27 |  |   |
| 116 1330 S. River Rd                          | 27 |  |   |
| 117   1334 S. River Rd                        | 27 |  |   |
| 118 1342 S. River Rd                          | 27 |  |   |
| 119 1348 S. River Rd                          | 27 |  |   |
| 120 1408 S. River Rd                          | 27 |  |   |
| 121 1414 S. River Rd                          | 27 |  |   |
| 122 1422 S. River Rd                          | 27 |  |   |
| 123 1430 S. River Rd                          | 27 |  |   |
| 124 1436 S. River Rd                          | 27 |  |   |
| 125 1442 S. River Rd                          | 27 |  |   |
| 126 1450 S. River Rd                          | 27 |  |   |
| 127 1454 S. River Rd                          | 27 |  |   |
|                                               |    |  |   |
| 128 2959 32nd St S                            | 28 |  |   |
| 129 2922 33rd St S                            | 28 |  |   |
| 130 2925 Parkview Dr S                        | 28 |  |   |
| 131 2631 Parkview Dr S                        | 28 |  |   |
| 132 2696 Wheatland Dr S                       | 28 |  |   |
| 133 28th Ave & Parkview Ln                    | 28 |  |   |
| 134 26th Ave S & 33rd St S                    | 28 |  |   |
|                                               |    |  |   |
| 135 4120 30th Ave S                           | 29 |  |   |
| 136 2948 41st St S.                           | 29 |  |   |
|                                               |    |  | 1 |
| Section A Tota                                | le |  |   |
| Section A Totals                              |    |  |   |