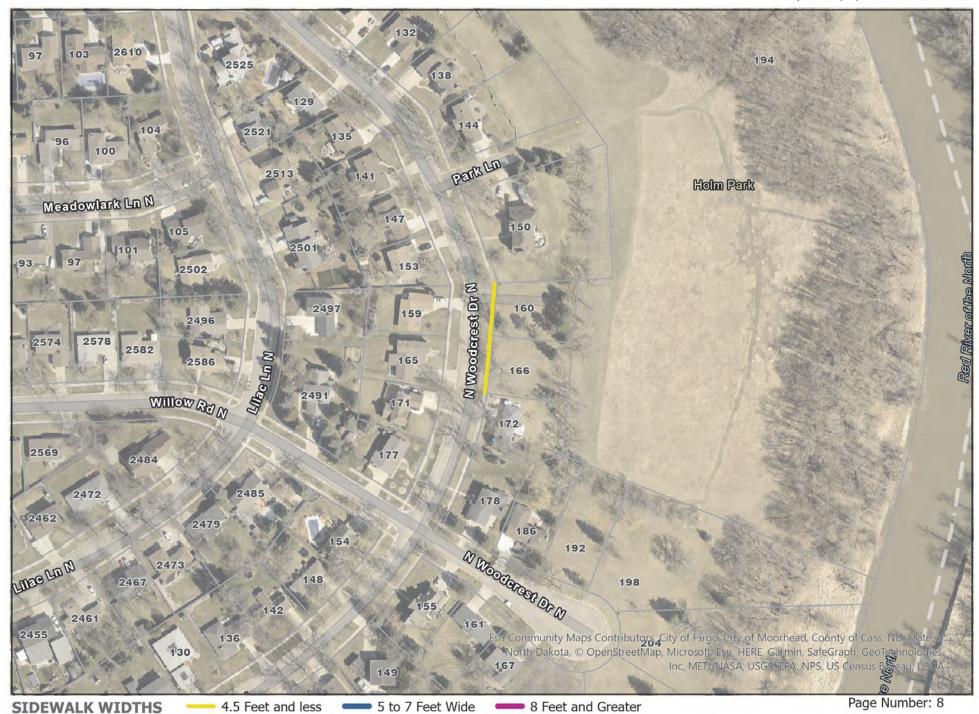

|        | City of Fargo Sidewalk Snow Removal - Section A |            |                 |                            |  |
|--------|-------------------------------------------------|------------|-----------------|----------------------------|--|
|        | ,                                               |            | Snow Removal \$ | Chemical<br>Application \$ |  |
|        | Location                                        | Map Page # | Amount          | Amount                     |  |
| 1      | 4477 Riverwood Drive North                      | 1          |                 |                            |  |
| 2      | 4525 Riverwood Drive North                      | 1          |                 |                            |  |
| 2      | 901 41st Avenue North                           | 2          |                 |                            |  |
| 3<br>4 | 902 41st Avenue North                           | 2          |                 |                            |  |
| 5      | 906 41st Avenue North                           | 2          |                 |                            |  |
| 6      | 901 42nd Avenue North                           | 2          |                 |                            |  |
| 7      | 902 42nd Avenue North                           | 2          |                 |                            |  |
| 8      | 906 42nd Avenue North                           | 2          |                 |                            |  |
| 9      | 40th Ave N Bridge Sidewalk and Approach         | 2          |                 |                            |  |
|        |                                                 | _          |                 |                            |  |
| 10     | 3715 10th ST N                                  | 3          |                 |                            |  |
| 11     | 36th Ave N and University Dr.                   | 4          |                 |                            |  |
| 11     | South Ave in and onliversity of .               | 4          |                 |                            |  |
| 12     | 35th Ave NE & Elm St (Loop)                     | 5          |                 |                            |  |
|        | · · · · · · · · · · · · · · · · · · ·           |            |                 |                            |  |
| 13     | 955 32nd Ave N                                  | 6          |                 |                            |  |
|        |                                                 |            |                 |                            |  |
|        | 2921 2 St N                                     | 7          |                 |                            |  |
|        | 2922 2 St N<br>2925 2 St N                      | 7          |                 |                            |  |
|        | 2925 2 St N                                     | 7          |                 |                            |  |
| 17     | 2520 2 5t N                                     | /          |                 |                            |  |
| 18     | 160 N Woodcrest Dr N                            | 8          |                 |                            |  |
|        | 166 N Woodcrest Dr N                            | 8          |                 |                            |  |
|        |                                                 |            |                 |                            |  |
|        | 19th Ave N, 45th St to 41st St                  | 9          |                 |                            |  |
| 21     | 45th St. Railroad Crossing                      | 9          |                 |                            |  |
| 22     | 401 4 11 120 0                                  | 10         |                 |                            |  |
| 22     | 19th Ave N, I29 Overpass                        | 10         |                 |                            |  |
| 23     | 101 Woodland Dr N                               | 11         |                 |                            |  |
|        | 97 Woodland Dr N                                | 11         |                 |                            |  |
|        | 93 Woodland Dr N                                | 11         |                 |                            |  |
| 26     | 89 Woodland Dr N                                | 11         |                 |                            |  |
|        | 85 Woodland Dr N                                | 11         |                 |                            |  |
|        | 81 Woodland Dr N                                | 11         |                 |                            |  |
|        | 75 Woodland Dr N                                | 11         |                 |                            |  |
|        | 69 Woodland Dr N<br>63 Woodland Dr N            | 11<br>11   |                 |                            |  |
|        | 55 Woodland Dr N                                | 11         |                 |                            |  |
|        | 51 Woodland Dr N                                | 11         |                 |                            |  |
|        | 45 Woodland Dr N                                | 11         |                 |                            |  |
|        | 41 Woodland Dr N                                | 11         |                 |                            |  |
|        | 37 Woodland Dr N                                | 11         |                 |                            |  |
|        | 31 Woodland Dr N                                | 11         |                 |                            |  |
|        | 25 Woodland Dr N                                | 11         |                 |                            |  |
|        | 19 Woodland Dr N                                | 11         |                 |                            |  |
|        | 15 Woodland Dr N<br>7 Woodland Dr N             | 11<br>11   |                 |                            |  |
|        | 1625 Elm St                                     | 11         |                 |                            |  |
|        | 1619 Elm St                                     | 11         |                 |                            |  |
|        | 1613 Elm St                                     | 11         |                 |                            |  |
|        | 1607 Elm St                                     | 11         |                 |                            |  |
|        | 1601 Elm St                                     | 11         |                 |                            |  |
|        | 1519 Elm St                                     | 11         |                 |                            |  |
|        | 1501 Elm St                                     | 11         |                 |                            |  |
| 49     | 1455 Elm St                                     | 11         |                 |                            |  |
| 50     | 1318 Elm St                                     | 12         |                 |                            |  |
|        | 1314 Elm St                                     | 12         |                 |                            |  |
|        | 1313 Elm St                                     | 12         |                 |                            |  |
|        |                                                 |            |                 |                            |  |