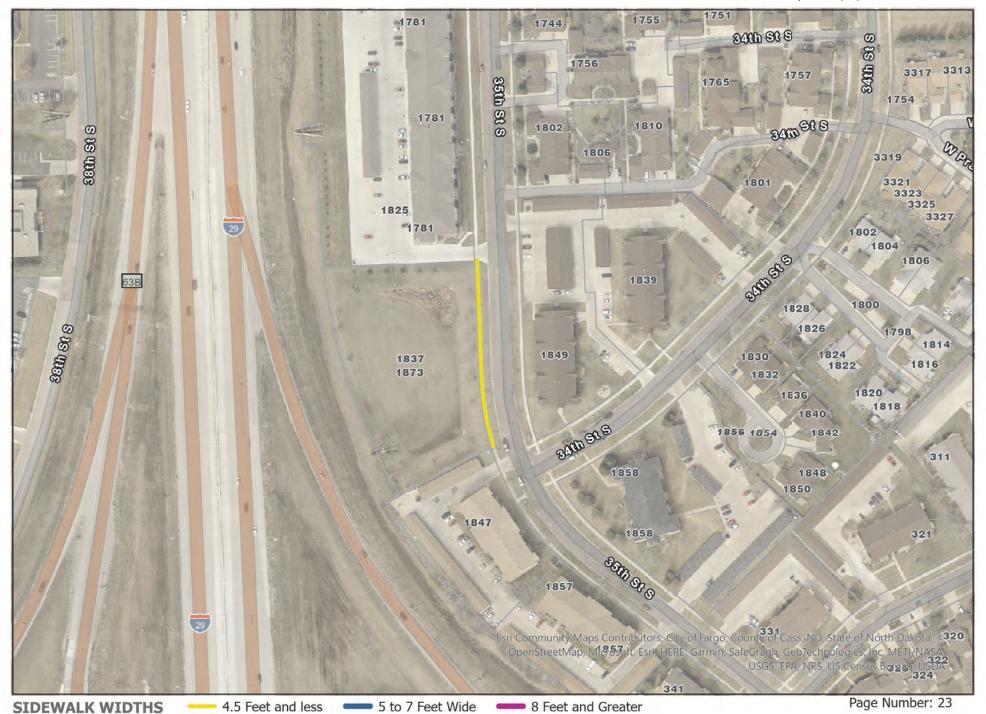

46 |              |

| 113 64th Ave S,21st St S to University Dr S | 49   |  |
|---------------------------------------------|------|--|
|                                             |      |  |
| 114 25th St S, 58th Ave S to 64th Ave S     | 50   |  |
|                                             |      |  |
| 115 64th Ave S, 28th St to 33rd St          | 51   |  |
|                                             |      |  |
| 116 25th St S, 67th Ave S to 70th Ave S     | 52   |  |
|                                             |      |  |
|                                             |      |  |
| Section B To                                | tals |  |





































**SIDEWALK WIDTHS** 

4.5 Feet and less

5 to 7 Feet Wide

8 Feet and Greater

Page Number: 18