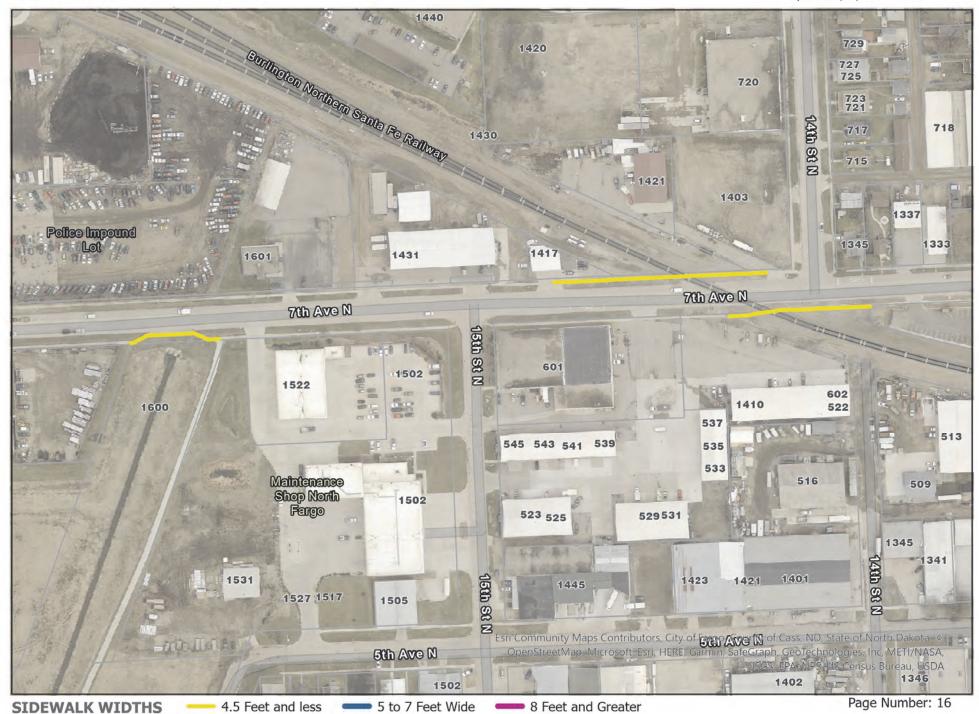

# 1. Location of Sidewalks

A complete list of addresses has been provided on the proposal sheet and mapping within this RFP. The mapping indicates sidewalk location and approximate width. Contractors are encouraged to inspect each property before bidding to familiarize themselves with all properties.