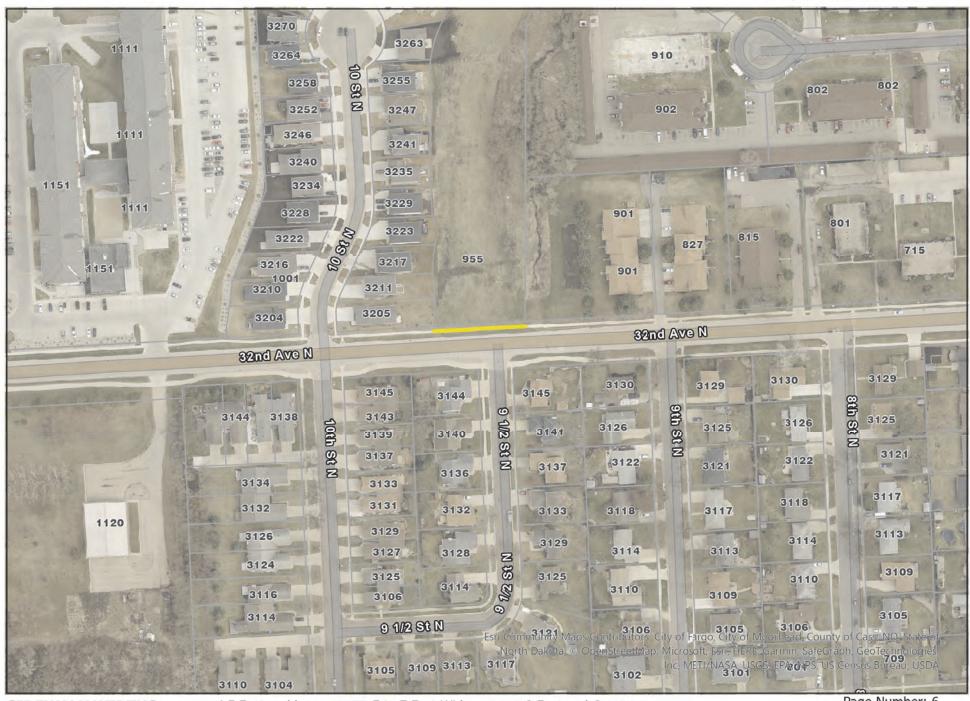

|        | City of Fargo Sidewalk Snow Removal - Section A |            |                 |                            |  |
|--------|-------------------------------------------------|------------|-----------------|----------------------------|--|
|        | ,                                               |            | Snow Removal \$ | Chemical<br>Application \$ |  |
|        | Location                                        | Map Page # | Amount          | Amount                     |  |
| 1      | 4477 Riverwood Drive North                      | 1          |                 |                            |  |
| 2      | 4525 Riverwood Drive North                      | 1          |                 |                            |  |
| 2      | 901 41st Avenue North                           | 2          |                 |                            |  |
| 3<br>4 | 902 41st Avenue North                           | 2          |                 |                            |  |
| 5      | 906 41st Avenue North                           | 2          |                 |                            |  |
| 6      | 901 42nd Avenue North                           | 2          |                 |                            |  |
| 7      | 902 42nd Avenue North                           | 2          |                 |                            |  |
| 8      | 906 42nd Avenue North                           | 2          |                 |                            |  |
| 9      | 40th Ave N Bridge Sidewalk and Approach         | 2          |                 |                            |  |
|        |                                                 | _          |                 |                            |  |
| 10     | 3715 10th ST N                                  | 3          |                 |                            |  |
| 11     | 36th Ave N and University Dr.                   | 4          |                 |                            |  |
| 11     | South Ave in and onliversity of .               | 4          |                 |                            |  |
| 12     | 35th Ave NE & Elm St (Loop)                     | 5          |                 |                            |  |
|        | · · · · · · · · · · · · · · · · · · ·           |            |                 |                            |  |
| 13     | 955 32nd Ave N                                  | 6          |                 |                            |  |
|        |                                                 |            |                 |                            |  |
|        | 2921 2 St N                                     | 7          |                 |                            |  |
|        | 2922 2 St N<br>2925 2 St N                      | 7          |                 |                            |  |
|        | 2925 2 St N                                     | 7          |                 |                            |  |
| 17     | 2520 2 5t N                                     | /          |                 |                            |  |
| 18     | 160 N Woodcrest Dr N                            | 8          |                 |                            |  |
|        | 166 N Woodcrest Dr N                            | 8          |                 |                            |  |
|        |                                                 |            |                 |                            |  |
|        | 19th Ave N, 45th St to 41st St                  | 9          |                 |                            |  |
| 21     | 45th St. Railroad Crossing                      | 9          |                 |                            |  |
| 22     | 401 4 11 120 0                                  | 10         |                 |                            |  |
| 22     | 19th Ave N, I29 Overpass                        | 10         |                 |                            |  |
| 23     | 101 Woodland Dr N                               | 11         |                 |                            |  |
|        | 97 Woodland Dr N                                | 11         |                 |                            |  |
|        | 93 Woodland Dr N                                | 11         |                 |                            |  |
| 26     | 89 Woodland Dr N                                | 11         |                 |                            |  |
|        | 85 Woodland Dr N                                | 11         |                 |                            |  |
|        | 81 Woodland Dr N                                | 11         |                 |                            |  |
|        | 75 Woodland Dr N                                | 11         |                 |                            |  |
|        | 69 Woodland Dr N<br>63 Woodland Dr N            | 11<br>11   |                 |                            |  |
|        | 55 Woodland Dr N                                | 11         |                 |                            |  |
|        | 51 Woodland Dr N                                | 11         |                 |                            |  |
|        | 45 Woodland Dr N                                | 11         |                 |                            |  |
|        | 41 Woodland Dr N                                | 11         |                 |                            |  |
|        | 37 Woodland Dr N                                | 11         |                 |                            |  |
|        | 31 Woodland Dr N                                | 11         |                 |                            |  |
|        | 25 Woodland Dr N                                | 11         |                 |                            |  |
|        | 19 Woodland Dr N                                | 11         |                 |                            |  |
|        | 15 Woodland Dr N<br>7 Woodland Dr N             | 11<br>11   |                 |                            |  |
|        | 1625 Elm St                                     | 11         |                 |                            |  |
|        | 1619 Elm St                                     | 11         |                 |                            |  |
|        | 1613 Elm St                                     | 11         |                 |                            |  |
|        | 1607 Elm St                                     | 11         |                 |                            |  |
|        | 1601 Elm St                                     | 11         |                 |                            |  |
|        | 1519 Elm St                                     | 11         |                 |                            |  |
|        | 1501 Elm St                                     | 11         |                 |                            |  |
| 49     | 1455 Elm St                                     | 11         |                 |                            |  |
| 50     | 1318 Elm St                                     | 12         |                 |                            |  |
|        | 1314 Elm St                                     | 12         |                 |                            |  |
|        | 1313 Elm St                                     | 12         |                 |                            |  |
|        |                                                 |            |                 |                            |  |