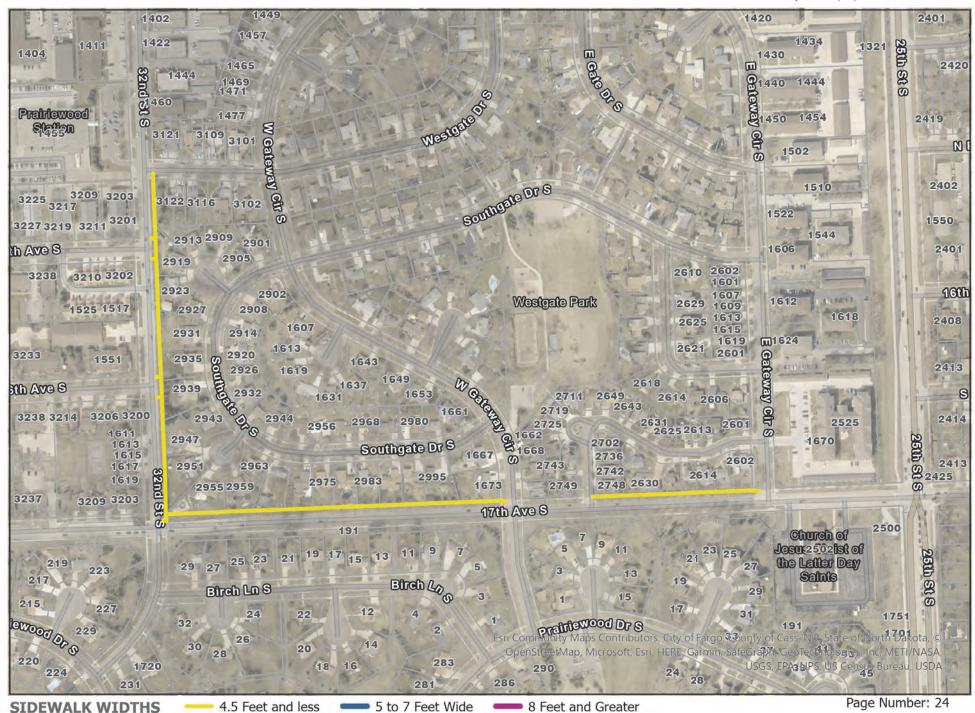

|              |

| 113 64th Ave S,21st St S to University Dr S | 49   |  |
|---------------------------------------------|------|--|
|                                             |      |  |
| 114 25th St S, 58th Ave S to 64th Ave S     | 50   |  |
|                                             |      |  |
| 115 64th Ave S, 28th St to 33rd St          | 51   |  |
|                                             |      |  |
| 116 25th St S, 67th Ave S to 70th Ave S     | 52   |  |
|                                             |      |  |
|                                             |      |  |
| Section B To                                | tals |  |





































**SIDEWALK WIDTHS** 

4.5 Feet and less

5 to 7 Feet Wide

8 Feet and Greater

Page Number: 18