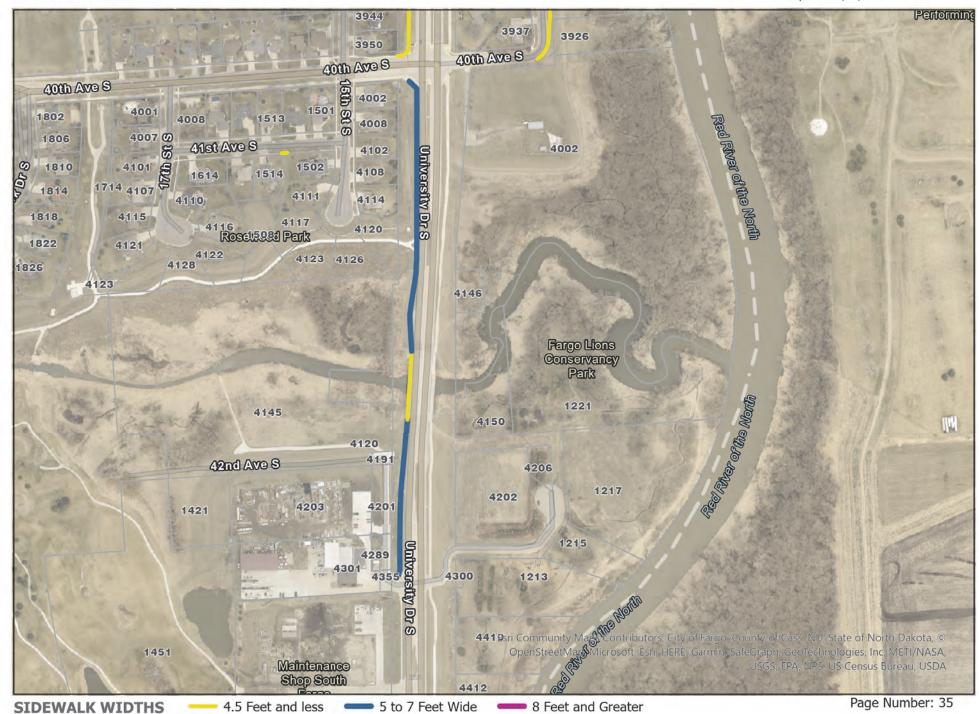

# 1. Location of Sidewalks

A complete list of addresses has been provided on the proposal sheet and mapping within this RFP. The mapping indicates sidewalk location and approximate width. Contractors are encouraged to inspect each property before bidding to familiarize themselves with all properties.

|          | City of Fargo Sidewalk Snow Removal - Section B                                 |            |                 |                            |  |
|----------|---------------------------------------------------------------------------------|------------|-----------------|----------------------------|--|
|          |                                                                                 |            | Snow Removal \$ | Chemical<br>Application \$ |  |
|          | Location                                                                        | Map Page # | Amount          | Amount                     |  |
| 1        | 2610 Kirsten Lane S.                                                            | 30         |                 |                            |  |
| 2        | 22 ad Avia C 22 ad Ch Cha 40kh Ch C (a adh aida)                                | 24         |                 |                            |  |
| 2        | 32nd Ave S, 22nd St S to 18th St S (north side)                                 | 31         |                 |                            |  |
| 3        | University Dr S, 32nd Ave to 34th Ave (west median)                             | 32         |                 |                            |  |
| -        | (                                                                               | <u> </u>   |                 |                            |  |
| 4        | 801 Harwood Dr S                                                                | 33         |                 |                            |  |
| 5        | 701 Harwood Dr S                                                                | 33         |                 |                            |  |
| 6        | 619 Harwood Dr S                                                                | 33         |                 |                            |  |
| 7<br>8   | 601 Harwood Dr S<br>517 Harwood Dr S                                            | 33<br>33   |                 |                            |  |
| 9        | 509 Harwood Dr S                                                                | 33         |                 |                            |  |
| 10       | 502 Harwood Dr S                                                                | 33         |                 |                            |  |
| 11       | 501 Harwood Dr S                                                                | 33         |                 |                            |  |
| 12       | 437 Harwood Dr S                                                                | 33         |                 |                            |  |
| 13       | 520 Hackberry Dr S                                                              | 33         |                 |                            |  |
| 14       | 610 Hackberry Dr S                                                              | 33         |                 |                            |  |
| 15       | 618 Hackberry Dr S                                                              | 33         |                 |                            |  |
| 16<br>17 | 626 Hackberry Dr S<br>702 Hackberry Dr S                                        | 33<br>33   |                 |                            |  |
| 18       | 714 Hackberry Dr S                                                              | 33         |                 |                            |  |
|          | 720 Hackberry Dr S                                                              | 33         |                 |                            |  |
| 20       | 802 Hackberry Dr S                                                              | 33         |                 |                            |  |
|          |                                                                                 |            |                 |                            |  |
| 21       | 3680 River Drive S                                                              | 34         |                 |                            |  |
| 22       | 3702 River Drive S                                                              | 34         |                 |                            |  |
| 23       | 3714 River Drive S                                                              | 34         |                 |                            |  |
| 24<br>25 | 3720 River Drive S<br>3726 River Drive S                                        | 34<br>34   |                 |                            |  |
| 26       | 3732 River Drive S                                                              | 34         |                 |                            |  |
| 27       | 3738 River Drive S                                                              | 34         |                 |                            |  |
| 28       | 3802 River Drive S                                                              | 34         |                 |                            |  |
| 29       | 3808 River Drive S                                                              | 34         |                 |                            |  |
| 30       | 3820 River Drive S                                                              | 34         |                 |                            |  |
| 31       | 3830 River Drive S                                                              | 34         |                 |                            |  |
| 32       | 3832 River Drive S                                                              | 34         |                 |                            |  |
|          | 3838 River Drive S                                                              | 34         |                 |                            |  |
| 34       | 3902 River Drive S 3914 River Drive S                                           | 34<br>34   |                 |                            |  |
|          | 3920 River Drive S                                                              | 34         |                 |                            |  |
|          | 3926 River Drive S                                                              | 34         |                 |                            |  |
| 38       | University Dr S, 37th Ave to 40th Ave (west side)                               | 34         |                 |                            |  |
|          |                                                                                 |            |                 |                            |  |
|          | University Dr S, 40th Ave to 43rd Ave (west side)                               | 35         |                 |                            |  |
| 40       | 1508 41st Ave S                                                                 | 35         |                 |                            |  |
| /11      | 32nd St S and 37th Ave S                                                        | 36         |                 |                            |  |
| 41       | SZIIU SUS AIIU SYUI AVE S                                                       | 30         |                 |                            |  |
| 42       | 40th Ave S, 18th St to 22nd St (north side)                                     | 37         |                 |                            |  |
|          | 40th Ave S, Both sides (36th St to 33rd St) and north side (36th St to 25th St) | 37         |                 |                            |  |
|          | 2130 Sterling Rose Ln S                                                         | 37         |                 |                            |  |
| 45       | 3227 39 Ave S                                                                   | 37         |                 |                            |  |
|          | 3233 39 Ave S                                                                   | 37         |                 |                            |  |
|          | 3301 39 Ave S                                                                   | 37         |                 |                            |  |
|          | 3305 39 Ave S                                                                   | 37         |                 |                            |  |
|          | 3309 39 Ave S<br>3311 39 Ave S                                                  | 37<br>37   |                 |                            |  |
|          | 3311 39 AVE 5                                                                   | 37         |                 |                            |  |
|          | 3321 39 Ave S                                                                   | 37         |                 |                            |  |
|          | 3333 39 Ave S                                                                   | 37         |                 |                            |  |
|          | 3339 39 Ave S                                                                   | 37         |                 |                            |  |
|          | 3347 39 Ave S                                                                   | 37         |                 |                            |  |
| 56       | 3355 39 Ave S                                                                   | 37         |                 |                            |  |