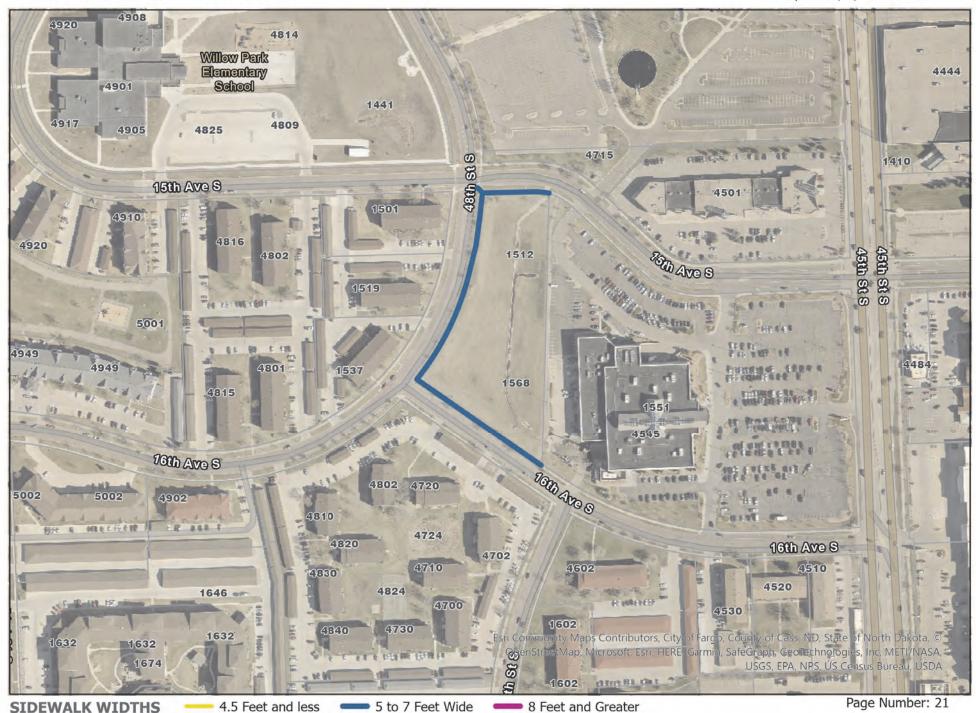

<br>46 |              |

| 113 64th Ave S,21st St S to University Dr S | 49   |  |
|---------------------------------------------|------|--|
|                                             |      |  |
| 114 25th St S, 58th Ave S to 64th Ave S     | 50   |  |
|                                             |      |  |
| 115 64th Ave S, 28th St to 33rd St          | 51   |  |
|                                             |      |  |
| 116 25th St S, 67th Ave S to 70th Ave S     | 52   |  |
|                                             |      |  |
|                                             |      |  |
| Section B To                                | tals |  |





































**SIDEWALK WIDTHS** 

4.5 Feet and less

5 to 7 Feet Wide

8 Feet and Greater

Page Number: 18