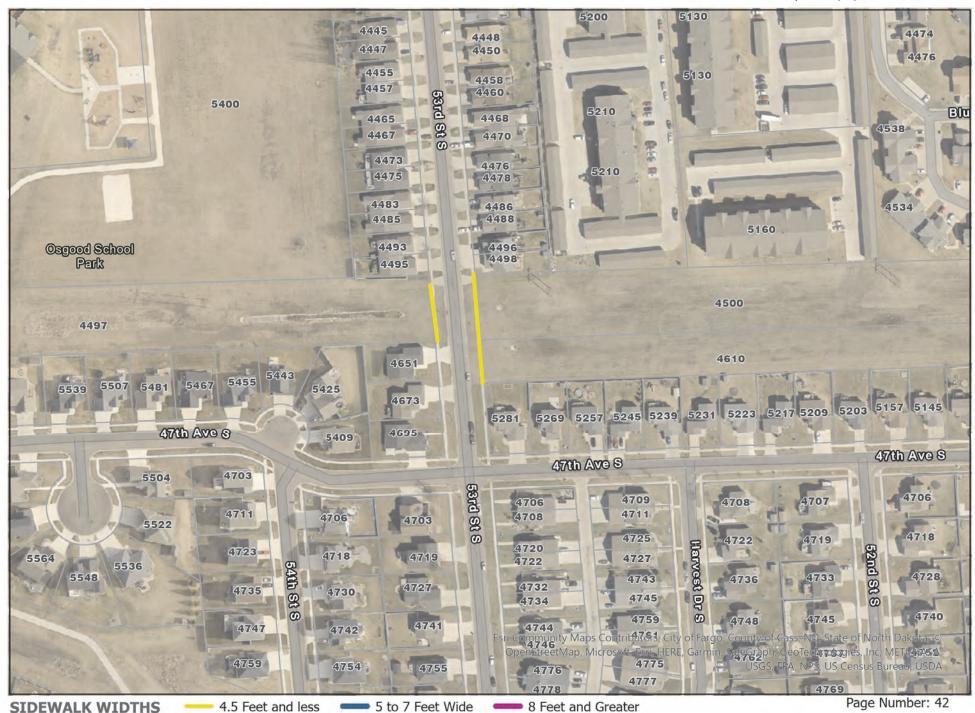

# 1. Location of Sidewalks

A complete list of addresses has been provided on the proposal sheet and mapping within this RFP. The mapping indicates sidewalk location and approximate width. Contractors are encouraged to inspect each property before bidding to familiarize themselves with all properties.

## 2. Removal of Snowfall

Contractors will remove all snowfall accumulation from assigned sidewalks. Contractors will use whatever method it determines, in its sole and absolute discretion, to be the most appropriate method to clear any snow accumulation. Contractors will be required to clear the sidewalk of snow and ice to the full width of the sidewalk and clear all crosswalks and approaches onto city streets so as to maintain a passable sidewalk and crosswalk.