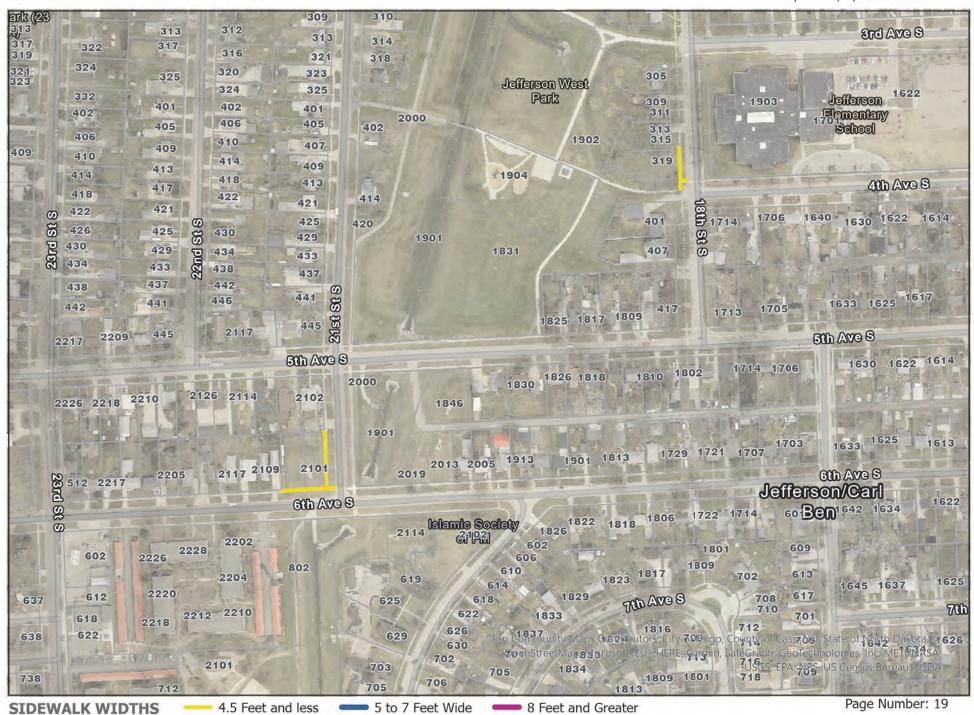

# 1. Location of Sidewalks

A complete list of addresses has been provided on the proposal sheet and mapping within this RFP. The mapping indicates sidewalk location and approximate width. Contractors are encouraged to inspect each property before bidding to familiarize themselves with all properties.