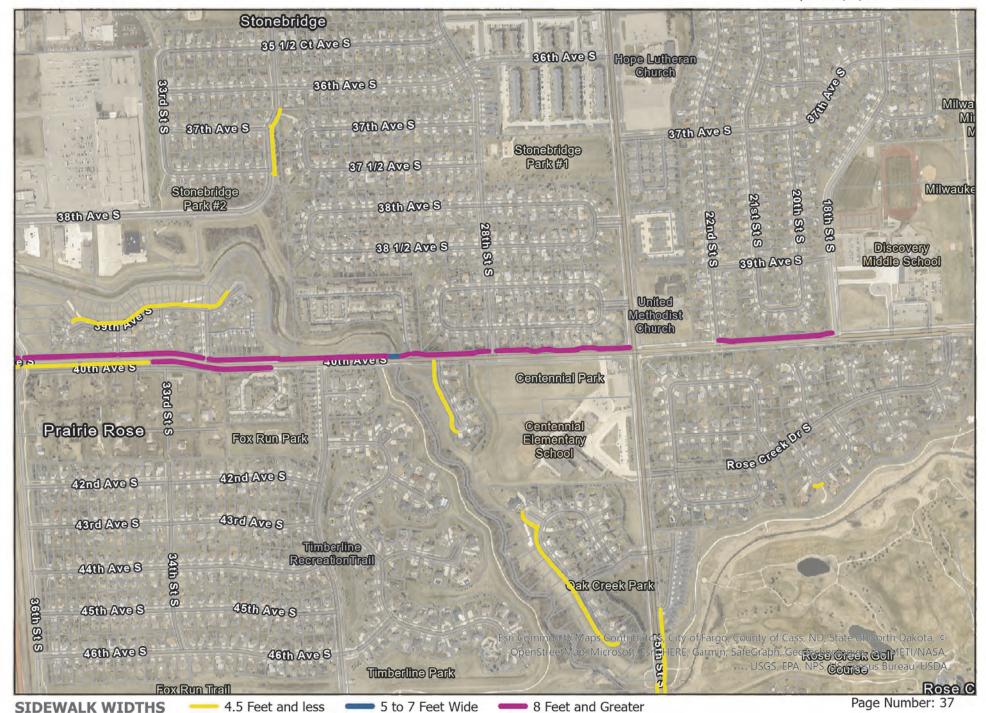

# 1. Location of Sidewalks

A complete list of addresses has been provided on the proposal sheet and mapping within this RFP. The mapping indicates sidewalk location and approximate width. Contractors are encouraged to inspect each property before bidding to familiarize themselves with all properties.

|          | City of Fargo Sidewalk Snow Removal - Section B                                 |            |                 |                            |  |
|----------|---------------------------------------------------------------------------------|------------|-----------------|----------------------------|--|
|          |                                                                                 |            | Snow Removal \$ | Chemical<br>Application \$ |  |
|          | Location                                                                        | Map Page # | Amount          | Amount                     |  |
| 1        | 2610 Kirsten Lane S.                                                            | 30         |                 |                            |  |
| 2        | 22 ad Avia C 22 ad Ch Cha 40kh Ch C (a adh aida)                                | 24         |                 |                            |  |
| 2        | 32nd Ave S, 22nd St S to 18th St S (north side)                                 | 31         |                 |                            |  |
| 3        | University Dr S, 32nd Ave to 34th Ave (west median)                             | 32         |                 |                            |  |
| -        | (                                                                               | <u> </u>   |                 |                            |  |
| 4        | 801 Harwood Dr S                                                                | 33         |                 |                            |  |
| 5        | 701 Harwood Dr S                                                                | 33         |                 |                            |  |
| 6        | 619 Harwood Dr S                                                                | 33         |                 |                            |  |
| 7<br>8   | 601 Harwood Dr S<br>517 Harwood Dr S                                            | 33<br>33   |                 |                            |  |
| 9        | 509 Harwood Dr S                                                                | 33         |                 |                            |  |
| 10       | 502 Harwood Dr S                                                                | 33         |                 |                            |  |
| 11       | 501 Harwood Dr S                                                                | 33         |                 |                            |  |
| 12       | 437 Harwood Dr S                                                                | 33         |                 |                            |  |
| 13       | 520 Hackberry Dr S                                                              | 33         |                 |                            |  |
| 14       | 610 Hackberry Dr S                                                              | 33         |                 |                            |  |
| 15       | 618 Hackberry Dr S                                                              | 33         |                 |                            |  |
| 16<br>17 | 626 Hackberry Dr S<br>702 Hackberry Dr S                                        | 33<br>33   |                 |                            |  |
| 18       | 714 Hackberry Dr S                                                              | 33         |                 |                            |  |
|          | 720 Hackberry Dr S                                                              | 33         |                 |                            |  |
| 20       | 802 Hackberry Dr S                                                              | 33         |                 |                            |  |
|          |                                                                                 |            |                 |                            |  |
| 21       | 3680 River Drive S                                                              | 34         |                 |                            |  |
| 22       | 3702 River Drive S                                                              | 34         |                 |                            |  |
| 23       | 3714 River Drive S                                                              | 34         |                 |                            |  |
| 24<br>25 | 3720 River Drive S<br>3726 River Drive S                                        | 34<br>34   |                 |                            |  |
| 26       | 3732 River Drive S                                                              | 34         |                 |                            |  |
| 27       | 3738 River Drive S                                                              | 34         |                 |                            |  |
| 28       | 3802 River Drive S                                                              | 34         |                 |                            |  |
| 29       | 3808 River Drive S                                                              | 34         |                 |                            |  |
| 30       | 3820 River Drive S                                                              | 34         |                 |                            |  |
| 31       | 3830 River Drive S                                                              | 34         |                 |                            |  |
| 32       | 3832 River Drive S                                                              | 34         |                 |                            |  |
|          | 3838 River Drive S                                                              | 34         |                 |                            |  |
| 34       | 3902 River Drive S 3914 River Drive S                                           | 34<br>34   |                 |                            |  |
|          | 3920 River Drive S                                                              | 34         |                 |                            |  |
|          | 3926 River Drive S                                                              | 34         |                 |                            |  |
| 38       | University Dr S, 37th Ave to 40th Ave (west side)                               | 34         |                 |                            |  |
|          |                                                                                 |            |                 |                            |  |
|          | University Dr S, 40th Ave to 43rd Ave (west side)                               | 35         |                 |                            |  |
| 40       | 1508 41st Ave S                                                                 | 35         |                 |                            |  |
| /11      | 32nd St S and 37th Ave S                                                        | 36         |                 |                            |  |
| 41       | SZIIU SUS AIIU SYUI AVE S                                                       | 30         |                 |                            |  |
| 42       | 40th Ave S, 18th St to 22nd St (north side)                                     | 37         |                 |                            |  |
|          | 40th Ave S, Both sides (36th St to 33rd St) and north side (36th St to 25th St) | 37         |                 |                            |  |
|          | 2130 Sterling Rose Ln S                                                         | 37         |                 |                            |  |
| 45       | 3227 39 Ave S                                                                   | 37         |                 |                            |  |
|          | 3233 39 Ave S                                                                   | 37         |                 |                            |  |
|          | 3301 39 Ave S                                                                   | 37         |                 |                            |  |
|          | 3305 39 Ave S                                                                   | 37         |                 |                            |  |
|          | 3309 39 Ave S<br>3311 39 Ave S                                                  | 37<br>37   |                 |                            |  |
|          | 3311 39 AVE 5                                                                   | 37         |                 |                            |  |
|          | 3321 39 Ave S                                                                   | 37         |                 |                            |  |
|          | 3333 39 Ave S                                                                   | 37         |                 |                            |  |
|          | 3339 39 Ave S                                                                   | 37         |                 |                            |  |
|          | 3347 39 Ave S                                                                   | 37         |                 |                            |  |
| 56       | 3355 39 Ave S                                                                   | 37         |                 |                            |  |