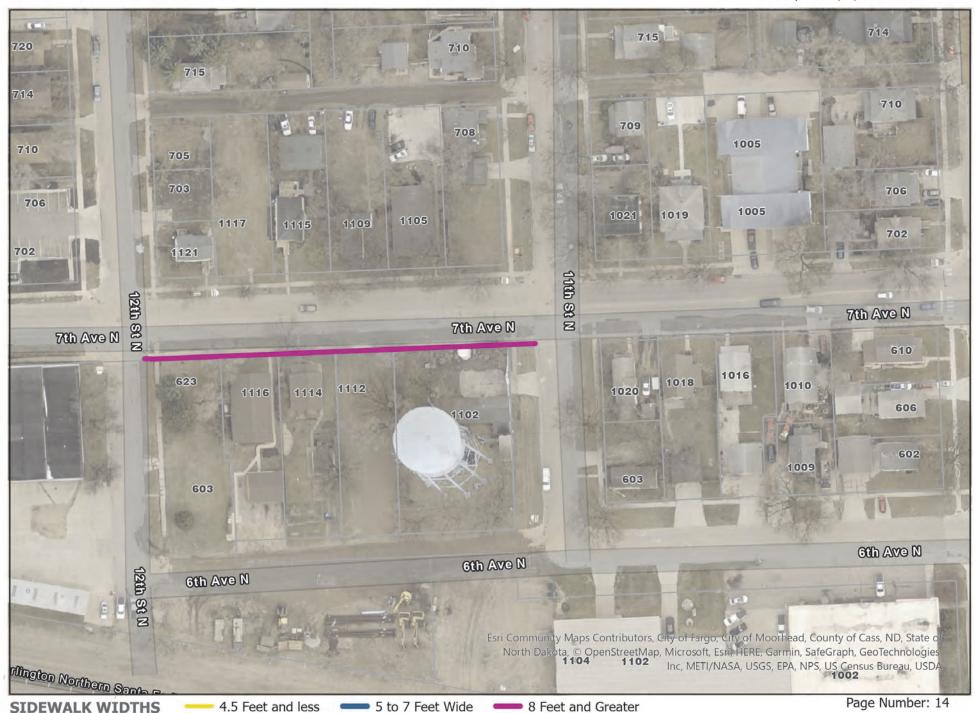

# 1. Location of Sidewalks

A complete list of addresses has been provided on the proposal sheet and mapping within this RFP. The mapping indicates sidewalk location and approximate width. Contractors are encouraged to inspect each property before bidding to familiarize themselves with all properties.