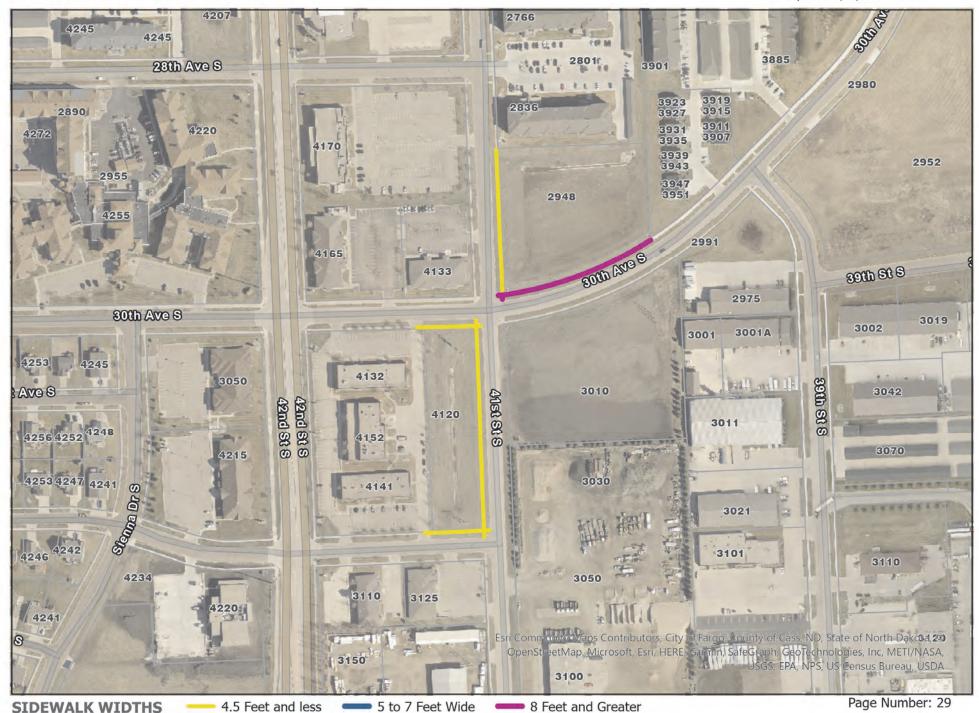

| 109 University Drive 14th Ave to 15 1/2 Ave S | 25 |  |   |
|-----------------------------------------------|----|--|---|
|                                               |    |  |   |
| 110 1114 4 St S                               | 26 |  |   |
| 111 1118 4 St S                               | 26 |  |   |
| 112 1124 4 St S                               | 26 |  |   |
| 113 1128 4 St S                               | 26 |  |   |
| 114 1204 4 St S                               | 26 |  |   |
|                                               |    |  |   |
| 115 1308 S. River Rd                          | 27 |  |   |
| 116 1330 S. River Rd                          | 27 |  |   |
| 117   1334 S. River Rd                        | 27 |  |   |
| 118 1342 S. River Rd                          | 27 |  |   |
| 119 1348 S. River Rd                          | 27 |  |   |
| 120 1408 S. River Rd                          | 27 |  |   |
| 121 1414 S. River Rd                          | 27 |  |   |
| 122 1422 S. River Rd                          | 27 |  |   |
| 123 1430 S. River Rd                          | 27 |  |   |
| 124 1436 S. River Rd                          | 27 |  |   |
| 125 1442 S. River Rd                          | 27 |  |   |
| 126 1450 S. River Rd                          | 27 |  |   |
| 127 1454 S. River Rd                          | 27 |  |   |
|                                               |    |  |   |
| 128 2959 32nd St S                            | 28 |  |   |
| 129 2922 33rd St S                            | 28 |  |   |
| 130 2925 Parkview Dr S                        | 28 |  |   |
| 131 2631 Parkview Dr S                        | 28 |  |   |
| 132 2696 Wheatland Dr S                       | 28 |  |   |
| 133 28th Ave & Parkview Ln                    | 28 |  |   |
| 134 26th Ave S & 33rd St S                    | 28 |  |   |
|                                               |    |  |   |
| 135 4120 30th Ave S                           | 29 |  |   |
| 136 2948 41st St S.                           | 29 |  |   |
|                                               |    |  | 1 |
| Section A Tota                                | le |  |   |
| Section A Totals                              |    |  |   |