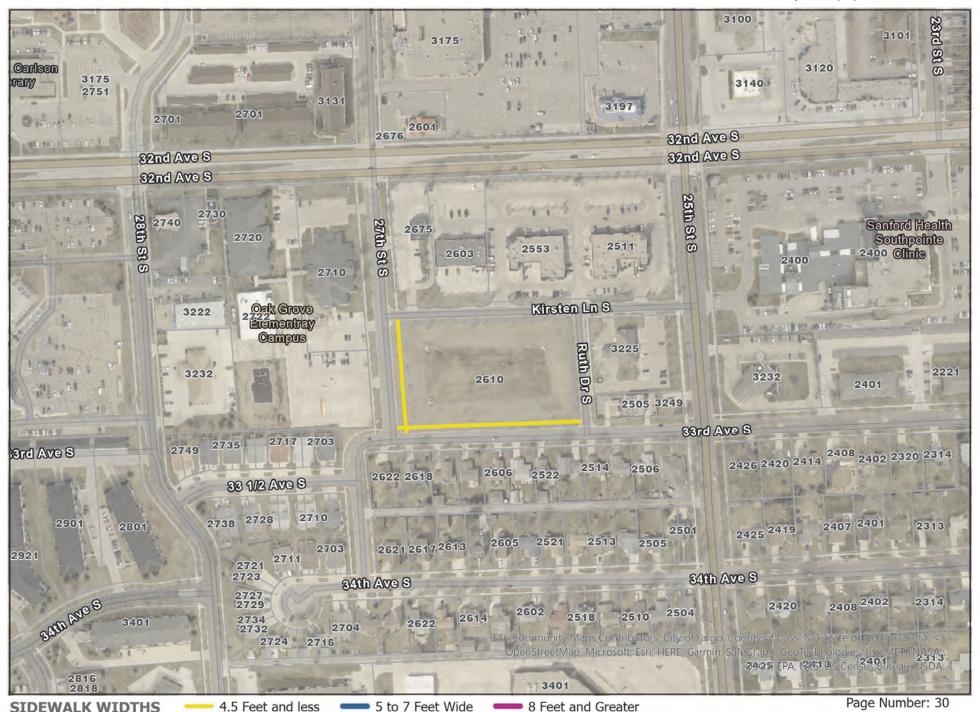

|          | City of Fargo Sidewalk Snow Removal - Section B                                 |            |                 |                            |  |
|----------|---------------------------------------------------------------------------------|------------|-----------------|----------------------------|--|
|          |                                                                                 |            | Snow Removal \$ | Chemical<br>Application \$ |  |
|          | Location                                                                        | Map Page # | Amount          | Amount                     |  |
| 1        | 2610 Kirsten Lane S.                                                            | 30         |                 |                            |  |
| 2        | 22 ad Avia C 22 ad Ch Cha 40kh Ch C (a adh aida)                                | 24         |                 |                            |  |
| 2        | 32nd Ave S, 22nd St S to 18th St S (north side)                                 | 31         |                 |                            |  |
| 3        | University Dr S, 32nd Ave to 34th Ave (west median)                             | 32         |                 |                            |  |
| -        | (                                                                               | <u> </u>   |                 |                            |  |
| 4        | 801 Harwood Dr S                                                                | 33         |                 |                            |  |
| 5        | 701 Harwood Dr S                                                                | 33         |                 |                            |  |
| 6        | 619 Harwood Dr S                                                                | 33         |                 |                            |  |
| 7<br>8   | 601 Harwood Dr S<br>517 Harwood Dr S                                            | 33<br>33   |                 |                            |  |
| 9        | 509 Harwood Dr S                                                                | 33         |                 |                            |  |
| 10       | 502 Harwood Dr S                                                                | 33         |                 |                            |  |
| 11       | 501 Harwood Dr S                                                                | 33         |                 |                            |  |
| 12       | 437 Harwood Dr S                                                                | 33         |                 |                            |  |
| 13       | 520 Hackberry Dr S                                                              | 33         |                 |                            |  |
| 14       | 610 Hackberry Dr S                                                              | 33         |                 |                            |  |
| 15       | 618 Hackberry Dr S                                                              | 33         |                 |                            |  |
| 16<br>17 | 626 Hackberry Dr S<br>702 Hackberry Dr S                                        | 33<br>33   |                 |                            |  |
| 18       | 714 Hackberry Dr S                                                              | 33         |                 |                            |  |
|          | 720 Hackberry Dr S                                                              | 33         |                 |                            |  |
| 20       | 802 Hackberry Dr S                                                              | 33         |                 |                            |  |
|          |                                                                                 |            |                 |                            |  |
| 21       | 3680 River Drive S                                                              | 34         |                 |                            |  |
| 22       | 3702 River Drive S                                                              | 34         |                 |                            |  |
| 23       | 3714 River Drive S                                                              | 34         |                 |                            |  |
| 24<br>25 | 3720 River Drive S<br>3726 River Drive S                                        | 34<br>34   |                 |                            |  |
| 26       | 3732 River Drive S                                                              | 34         |                 |                            |  |
| 27       | 3738 River Drive S                                                              | 34         |                 |                            |  |
| 28       | 3802 River Drive S                                                              | 34         |                 |                            |  |
| 29       | 3808 River Drive S                                                              | 34         |                 |                            |  |
| 30       | 3820 River Drive S                                                              | 34         |                 |                            |  |
| 31       | 3830 River Drive S                                                              | 34         |                 |                            |  |
| 32       | 3832 River Drive S                                                              | 34         |                 |                            |  |
|          | 3838 River Drive S                                                              | 34         |                 |                            |  |
| 34       | 3902 River Drive S 3914 River Drive S                                           | 34<br>34   |                 |                            |  |
|          | 3920 River Drive S                                                              | 34         |                 |                            |  |
|          | 3926 River Drive S                                                              | 34         |                 |                            |  |
| 38       | University Dr S, 37th Ave to 40th Ave (west side)                               | 34         |                 |                            |  |
|          |                                                                                 |            |                 |                            |  |
|          | University Dr S, 40th Ave to 43rd Ave (west side)                               | 35         |                 |                            |  |
| 40       | 1508 41st Ave S                                                                 | 35         |                 |                            |  |
| /11      | 32nd St S and 37th Ave S                                                        | 36         |                 |                            |  |
| 41       | SZIIU SUS AIIU SYUI AVE S                                                       | 30         |                 |                            |  |
| 42       | 40th Ave S, 18th St to 22nd St (north side)                                     | 37         |                 |                            |  |
|          | 40th Ave S, Both sides (36th St to 33rd St) and north side (36th St to 25th St) | 37         |                 |                            |  |
|          | 2130 Sterling Rose Ln S                                                         | 37         |                 |                            |  |
| 45       | 3227 39 Ave S                                                                   | 37         |                 |                            |  |
|          | 3233 39 Ave S                                                                   | 37         |                 |                            |  |
|          | 3301 39 Ave S                                                                   | 37         |                 |                            |  |
|          | 3305 39 Ave S                                                                   | 37         |                 |                            |  |
|          | 3309 39 Ave S<br>3311 39 Ave S                                                  | 37<br>37   |                 |                            |  |
|          | 3311 39 AVE 5                                                                   | 37         |                 |                            |  |
|          | 3321 39 Ave S                                                                   | 37         |                 |                            |  |
|          | 3333 39 Ave S                                                                   | 37         |                 |                            |  |
|          | 3339 39 Ave S                                                                   | 37         |                 |                            |  |
|          | 3347 39 Ave S                                                                   | 37         |                 |                            |  |
| 56       | 3355 39 Ave S                                                                   | 37         |                 |                            |  |