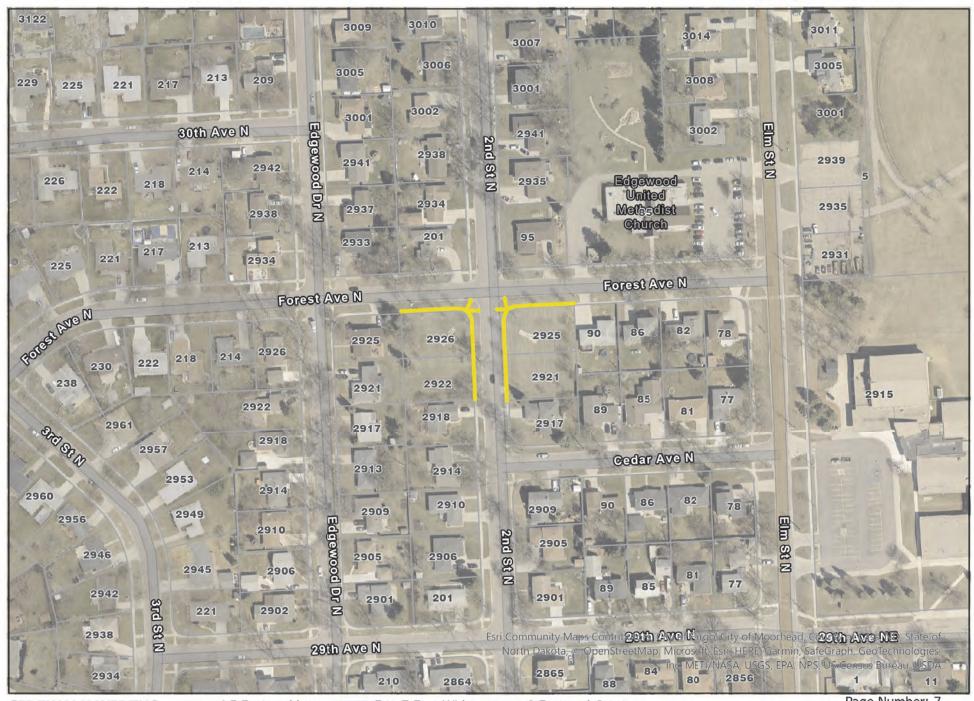

|        | City of Fargo Sidewalk Snow Removal - Section A |            |                 |                            |  |
|--------|-------------------------------------------------|------------|-----------------|----------------------------|--|
|        | ,                                               |            | Snow Removal \$ | Chemical<br>Application \$ |  |
|        | Location                                        | Map Page # | Amount          | Amount                     |  |
| 1      | 4477 Riverwood Drive North                      | 1          |                 |                            |  |
| 2      | 4525 Riverwood Drive North                      | 1          |                 |                            |  |
| 2      | 901 41st Avenue North                           | 2          |                 |                            |  |
| 3<br>4 | 902 41st Avenue North                           | 2          |                 |                            |  |
| 5      | 906 41st Avenue North                           | 2          |                 |                            |  |
| 6      | 901 42nd Avenue North                           | 2          |                 |                            |  |
| 7      | 902 42nd Avenue North                           | 2          |                 |                            |  |
| 8      | 906 42nd Avenue North                           | 2          |                 |                            |  |
| 9      | 40th Ave N Bridge Sidewalk and Approach         | 2          |                 |                            |  |
|        |                                                 | _          |                 |                            |  |
| 10     | 3715 10th ST N                                  | 3          |                 |                            |  |
| 11     | 36th Ave N and University Dr.                   | 4          |                 |                            |  |
| 11     | South Ave in and onliversity of .               | 4          |                 |                            |  |
| 12     | 35th Ave NE & Elm St (Loop)                     | 5          |                 |                            |  |
|        | · · · · · · · · · · · · · · · · · · ·           |            |                 |                            |  |
| 13     | 955 32nd Ave N                                  | 6          |                 |                            |  |
|        |                                                 |            |                 |                            |  |
|        | 2921 2 St N                                     | 7          |                 |                            |  |
|        | 2922 2 St N<br>2925 2 St N                      | 7          |                 |                            |  |
|        | 2925 2 St N                                     | 7          |                 |                            |  |
| 17     | 2520 2 5t N                                     | /          |                 |                            |  |
| 18     | 160 N Woodcrest Dr N                            | 8          |                 |                            |  |
|        | 166 N Woodcrest Dr N                            | 8          |                 |                            |  |
|        |                                                 |            |                 |                            |  |
|        | 19th Ave N, 45th St to 41st St                  | 9          |                 |                            |  |
| 21     | 45th St. Railroad Crossing                      | 9          |                 |                            |  |
| 22     | 401 4 11 120 0                                  | 10         |                 |                            |  |
| 22     | 19th Ave N, I29 Overpass                        | 10         |                 |                            |  |
| 23     | 101 Woodland Dr N                               | 11         |                 |                            |  |
|        | 97 Woodland Dr N                                | 11         |                 |                            |  |
|        | 93 Woodland Dr N                                | 11         |                 |                            |  |
| 26     | 89 Woodland Dr N                                | 11         |                 |                            |  |
|        | 85 Woodland Dr N                                | 11         |                 |                            |  |
|        | 81 Woodland Dr N                                | 11         |                 |                            |  |
|        | 75 Woodland Dr N                                | 11         |                 |                            |  |
|        | 69 Woodland Dr N<br>63 Woodland Dr N            | 11<br>11   |                 |                            |  |
|        | 55 Woodland Dr N                                | 11         |                 |                            |  |
|        | 51 Woodland Dr N                                | 11         |                 |                            |  |
|        | 45 Woodland Dr N                                | 11         |                 |                            |  |
|        | 41 Woodland Dr N                                | 11         |                 |                            |  |
|        | 37 Woodland Dr N                                | 11         |                 |                            |  |
|        | 31 Woodland Dr N                                | 11         |                 |                            |  |
|        | 25 Woodland Dr N                                | 11         |                 |                            |  |
|        | 19 Woodland Dr N                                | 11         |                 |                            |  |
|        | 15 Woodland Dr N<br>7 Woodland Dr N             | 11<br>11   |                 |                            |  |
|        | 1625 Elm St                                     | 11         |                 |                            |  |
|        | 1619 Elm St                                     | 11         |                 |                            |  |
|        | 1613 Elm St                                     | 11         |                 |                            |  |
|        | 1607 Elm St                                     | 11         |                 |                            |  |
|        | 1601 Elm St                                     | 11         |                 |                            |  |
|        | 1519 Elm St                                     | 11         |                 |                            |  |
|        | 1501 Elm St                                     | 11         |                 |                            |  |
| 49     | 1455 Elm St                                     | 11         |                 |                            |  |
| 50     | 1318 Elm St                                     | 12         |                 |                            |  |
|        | 1314 Elm St                                     | 12         |                 |                            |  |
|        | 1313 Elm St                                     | 12         |                 |                            |  |
|        |                                                 |            |                 |                            |  |