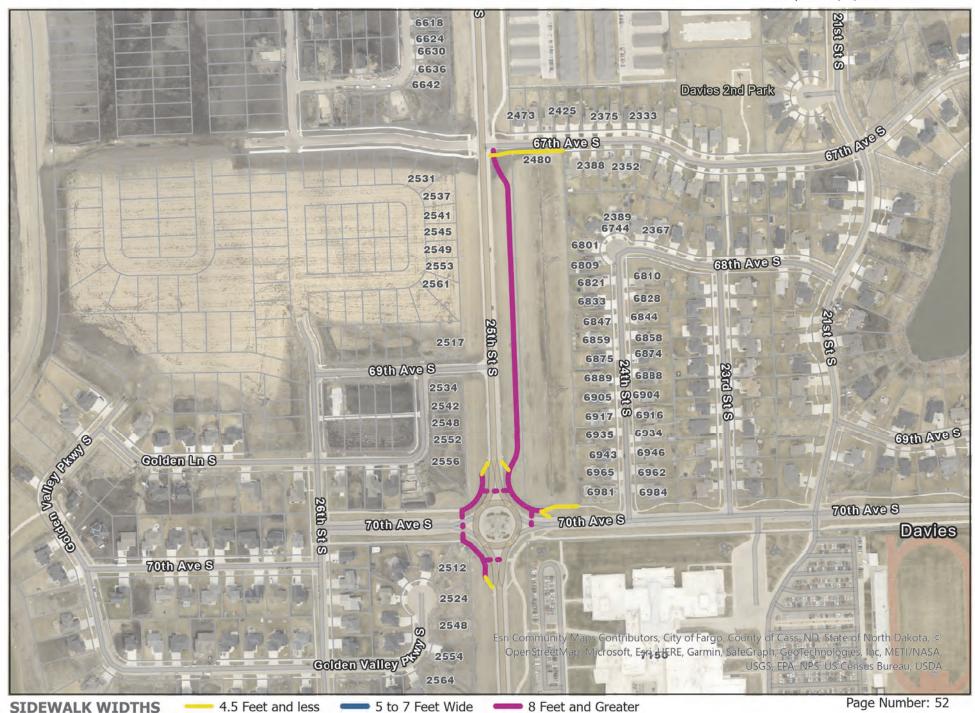

# 1. Location of Sidewalks

A complete list of addresses has been provided on the proposal sheet and mapping within this RFP. The mapping indicates sidewalk location and approximate width. Contractors are encouraged to inspect each property before bidding to familiarize themselves with all properties.