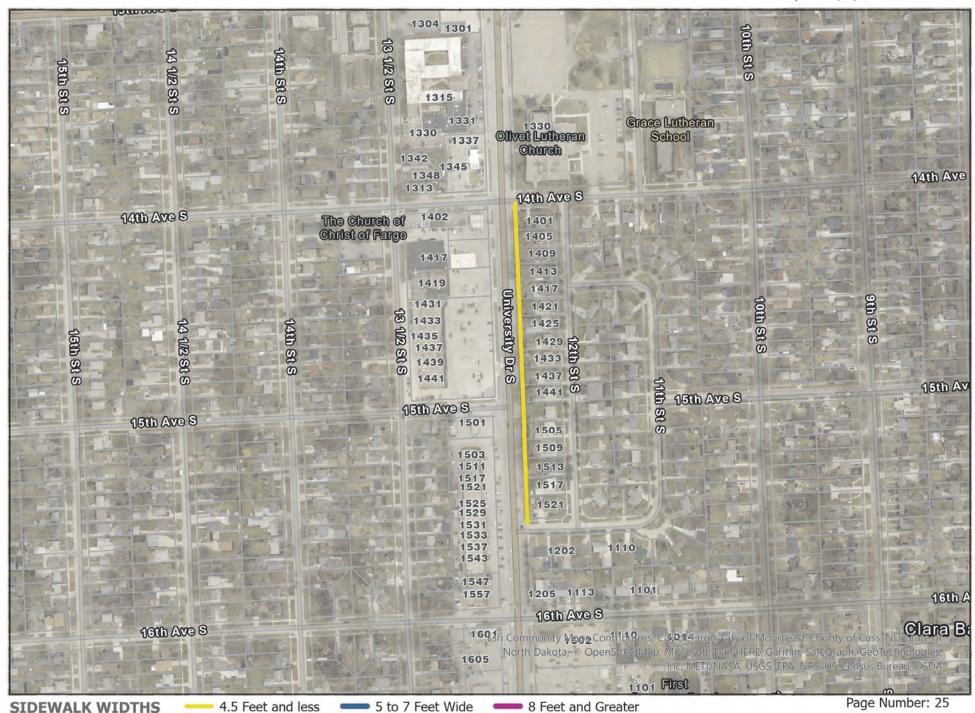

| 109 University Drive 14th Ave to 15 1/2 Ave S | 25 |  |   |
|-----------------------------------------------|----|--|---|
|                                               |    |  |   |
| 110 1114 4 St S                               | 26 |  |   |
| 111 1118 4 St S                               | 26 |  |   |
| 112 1124 4 St S                               | 26 |  |   |
| 113 1128 4 St S                               | 26 |  |   |
| 114 1204 4 St S                               | 26 |  |   |
|                                               |    |  |   |
| 115 1308 S. River Rd                          | 27 |  |   |
| 116 1330 S. River Rd                          | 27 |  |   |
| 117   1334 S. River Rd                        | 27 |  |   |
| 118 1342 S. River Rd                          | 27 |  |   |
| 119 1348 S. River Rd                          | 27 |  |   |
| 120 1408 S. River Rd                          | 27 |  |   |
| 121 1414 S. River Rd                          | 27 |  |   |
| 122 1422 S. River Rd                          | 27 |  |   |
| 123 1430 S. River Rd                          | 27 |  |   |
| 124 1436 S. River Rd                          | 27 |  |   |
| 125 1442 S. River Rd                          | 27 |  |   |
| 126 1450 S. River Rd                          | 27 |  |   |
| 127 1454 S. River Rd                          | 27 |  |   |
|                                               |    |  |   |
| 128 2959 32nd St S                            | 28 |  |   |
| 129 2922 33rd St S                            | 28 |  |   |
| 130 2925 Parkview Dr S                        | 28 |  |   |
| 131 2631 Parkview Dr S                        | 28 |  |   |
| 132 2696 Wheatland Dr S                       | 28 |  |   |
| 133 28th Ave & Parkview Ln                    | 28 |  |   |
| 134 26th Ave S & 33rd St S                    | 28 |  |   |
|                                               |    |  |   |
| 135 4120 30th Ave S                           | 29 |  |   |
| 136 2948 41st St S.                           | 29 |  |   |
|                                               |    |  | 1 |
| Section A Tota                                | le |  |   |
| Section A Totals                              |    |  |   |