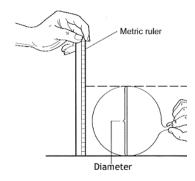

| Call for Entries  | DEADLINE: |
|-------------------|-----------|
|                   |           |
|                   |           |
|                   |           |
|                   |           |
|                   |           |
|                   |           |
|                   |           |
| Selection Process |           |
|                   |           |
|                   |           |
|                   |           |
|                   |           |
|                   |           |
|                   |           |
| How to Submit     |           |
| AVW IV SUDMIN     |           |

## **Application Submission**

## **Guidelines for Art Selection**

## **Measurements**













## ONLY FILL OUT AND SUBMIT THIS FORM, UPON REQUEST IF YOUR WORK IS SELECTED FOR PLACEMENT.

| Address:                        |                                                 |  |
|---------------------------------|-------------------------------------------------|--|
|                                 |                                                 |  |
|                                 |                                                 |  |
|                                 | ity of Fargo for the Sample Art Program Project |  |
| mage 1:                         | 6:                                              |  |
| mage 2:                         | 7:                                              |  |
| mage 3:                         | 8: