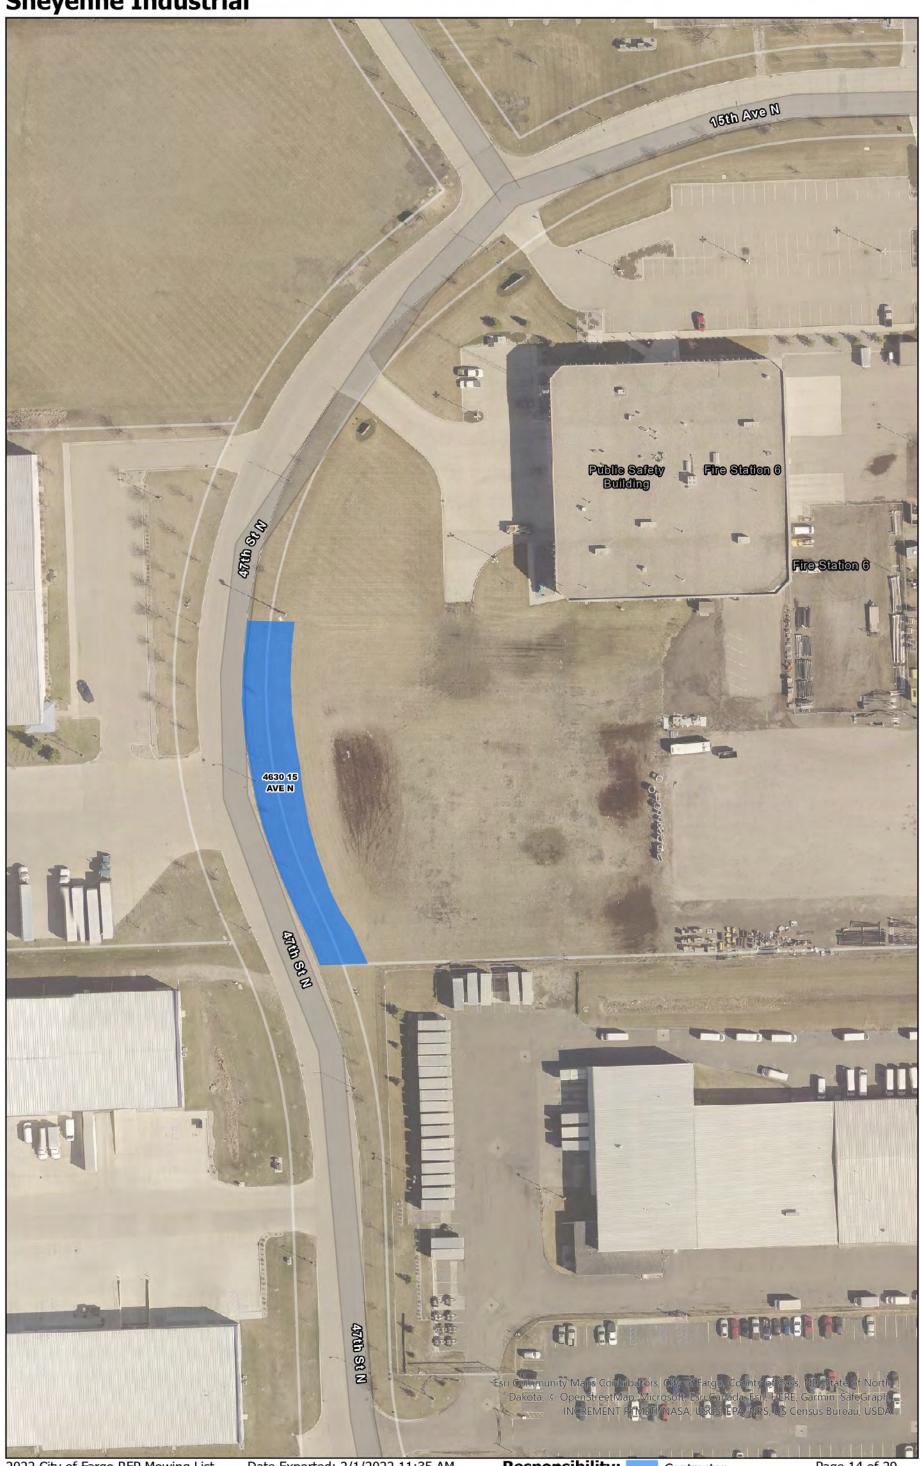

### **Oak Grove Addition**

**Goldberg 2nd** 

**Sheyenne Industrial** 

2022 City of Fargo RFP Mowing List

Date Exported: 2/1/2022 11:35 AM

Responsibility:

Contractor

Page 14 of 29

|   | Oak Grove Addition 723 North River Road |      |
|---|-----------------------------------------|------|
|   | 724 North River Road                    |      |
|   | 12 North Terrace                        |      |
|   | 16 North Terrace                        |      |
|   | 18 North Terrace                        |      |
|   | 24 North Terrace                        |      |
|   | 26 North Terrace                        |      |
|   | 40 North Terrace                        |      |
|   | 42 North Terrace                        |      |
|   | 44 North Terrace                        |      |
|   | 46 North Terrace                        |      |
|   | 60 North Terrace                        |      |
|   | 62 North Terrace                        |      |
|   | 64 North Terrace                        |      |
|   | 66 North Terrace                        |      |
|   | 68 North Terrace                        |      |
|   | 70 North Terrace                        |      |
|   | 139 South Terrace                       |      |
|   | 135 South Terrace                       |      |
|   | 129 South Terrace                       |      |
|   | 125 South Terrace                       |      |
|   | 99 South Terrace                        |      |
|   | 95 South Terrace                        |      |
|   | 93 South Terrace                        |      |
|   | 87 South Terrace                        |      |
|   | 83 South Terrace                        |      |
|   | 79 South Terrace                        |      |
|   | 75 South Terrace                        |      |
|   | 65 Sout Terrace                         |      |
|   | 63 South Terrace                        |      |
|   | 53 South Terrace                        |      |
|   | 49 South Terrace                        |      |
|   | 45 South Terrace                        |      |
|   | 41 South Terrace                        |      |
|   | 37 South Terrace                        |      |
|   | 33 South Terrace                        |      |
|   | 31 South Terrace                        |      |
|   | 27 South Terrace 23 South Terrace       |      |
|   | 25 South Terrace 17 South Terrace       |      |
|   | 9 Lower Terrace                         |      |
|   | 6th Avenue N. & Elm Street (Island)     |      |
|   | oth Avenue N. & Lim Street (Island)     |      |
|   | Caldbana 2nd                            |      |
|   | Goldberg 2nd                            | <br> |
|   | 40th Street N./15th Avenue (Islands)    |      |
|   |                                         |      |
|   | Sheyenne Industrial                     |      |
|   | 4630 15th Avenue N.                     |      |
|   |                                         |      |
|   | MNPF Addition                           |      |
| ı |                                         | 1    |
|   | 1600 7th Avenue N. (North)              |      |
|   | 1600 7th Avenue N. (South)              |      |
|   | 2109 3rd Avenue N.                      |      |
|   | 20th Street N./19th Street N.           |      |
|   |                                         |      |
|   | Arnesons Addition                       |      |
|   | 319 18th Street S.                      |      |
|   | 321 18th Street S.                      | -    |