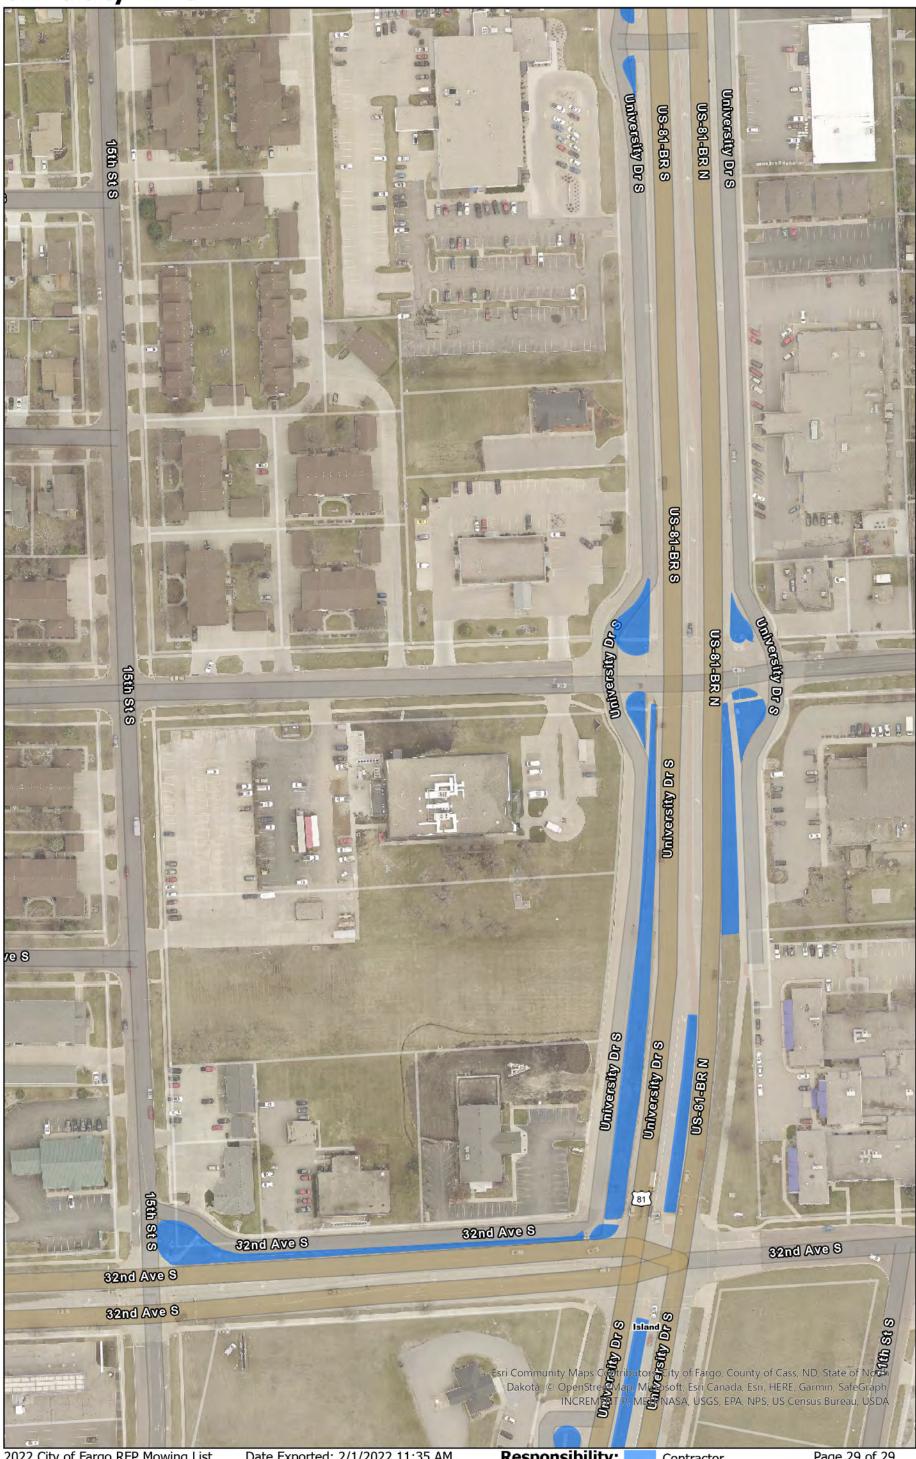

|     | Bohnsacks                            |  |  |  |
|-----|--------------------------------------|--|--|--|
| 166 | 1900 Blk 25th Street S. (Median)     |  |  |  |
| 167 | 20 1/2 Avenue S.                     |  |  |  |
| 168 | 20th Avenue S.                       |  |  |  |
| 169 | 21st Avenue S.                       |  |  |  |
|     |                                      |  |  |  |
|     | Southwood Addition                   |  |  |  |
| 170 | 814 Southwood Drive                  |  |  |  |
| 171 | 810 Southwood Drive                  |  |  |  |
| 172 | 806 Southwood Drive                  |  |  |  |
| 173 | 718 Southwood Drive                  |  |  |  |
| 174 | 714 Southwood Drive                  |  |  |  |
| 175 | 710 Southwood Drive                  |  |  |  |
| 176 | 706 Southwood Drive                  |  |  |  |
| 177 | 618 Southwood Drive                  |  |  |  |
| 178 | 614 Southwood Drive                  |  |  |  |
| 179 | 610 Southwood Drive                  |  |  |  |
| 180 | 606 Southwood Drive                  |  |  |  |
| 181 | 602 Southwood Drive                  |  |  |  |
| 182 | 517 Southwood Drive                  |  |  |  |
| 183 | 510 Southwood Drive                  |  |  |  |
| 184 | Southwood Drive Islands (5 Total)    |  |  |  |
| 185 | 1100 Block 28th Avenue S. (Island)   |  |  |  |
|     |                                      |  |  |  |
|     | University Drive                     |  |  |  |
| 186 | University Drive 21st Ave - 24th Ave |  |  |  |
| 187 | I-94 Tunnel North/South              |  |  |  |
| 188 | 32nd Avenue and University           |  |  |  |
|     |                                      |  |  |  |
|     |                                      |  |  |  |
|     |                                      |  |  |  |
|     | Mowing List #1 Total:                |  |  |  |
|     | •                                    |  |  |  |