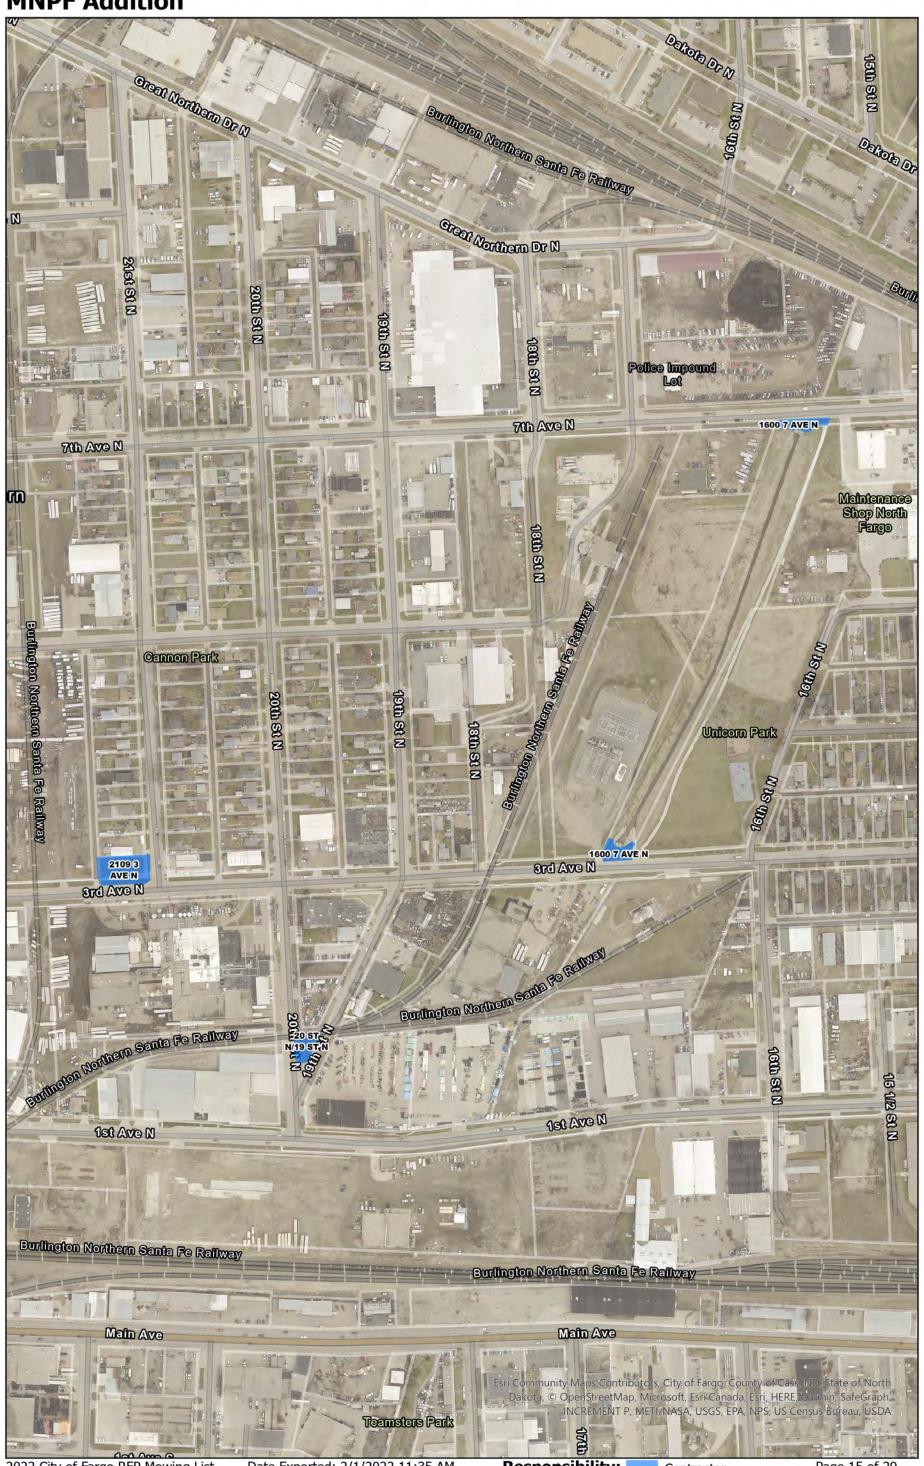

### **MNPF Addition**

|   | Oak Grove Addition 723 North River Road |      |
|---|-----------------------------------------|------|
|   | 724 North River Road                    |      |
|   | 12 North Terrace                        |      |
|   | 16 North Terrace                        |      |
|   | 18 North Terrace                        |      |
|   | 24 North Terrace                        |      |
|   | 26 North Terrace                        |      |
|   | 40 North Terrace                        |      |
|   | 42 North Terrace                        |      |
|   | 44 North Terrace                        |      |
|   | 46 North Terrace                        |      |
|   | 60 North Terrace                        |      |
|   | 62 North Terrace                        |      |
|   | 64 North Terrace                        |      |
|   | 66 North Terrace                        |      |
|   | 68 North Terrace                        |      |
|   | 70 North Terrace                        |      |
|   | 139 South Terrace                       |      |
|   | 135 South Terrace                       |      |
|   | 129 South Terrace                       |      |
|   | 125 South Terrace                       |      |
|   | 99 South Terrace                        |      |
|   | 95 South Terrace                        |      |
|   | 93 South Terrace                        |      |
|   | 87 South Terrace                        |      |
|   | 83 South Terrace                        |      |
|   | 79 South Terrace                        |      |
|   | 75 South Terrace                        |      |
|   | 65 Sout Terrace                         |      |
|   | 63 South Terrace                        |      |
|   | 53 South Terrace                        |      |
|   | 49 South Terrace                        |      |
|   | 45 South Terrace                        |      |
|   | 41 South Terrace                        |      |
|   | 37 South Terrace                        |      |
|   | 33 South Terrace                        |      |
|   | 31 South Terrace                        |      |
|   | 27 South Terrace 23 South Terrace       |      |
|   | 25 South Terrace 17 South Terrace       |      |
|   | 9 Lower Terrace                         |      |
|   | 6th Avenue N. & Elm Street (Island)     |      |
|   | oth Avenue N. & Lim Street (Island)     |      |
|   | Caldbana 2nd                            |      |
|   | Goldberg 2nd                            | <br> |
|   | 40th Street N./15th Avenue (Islands)    |      |
|   |                                         |      |
|   | Sheyenne Industrial                     |      |
|   | 4630 15th Avenue N.                     |      |
|   |                                         |      |
|   | MNPF Addition                           |      |
| ı |                                         | 1    |
|   | 1600 7th Avenue N. (North)              |      |
|   | 1600 7th Avenue N. (South)              |      |
|   | 2109 3rd Avenue N.                      |      |
|   | 20th Street N./19th Street N.           |      |
|   |                                         |      |
|   | Arnesons Addition                       |      |
|   | 319 18th Street S.                      |      |
|   | 321 18th Street S.                      | -    |