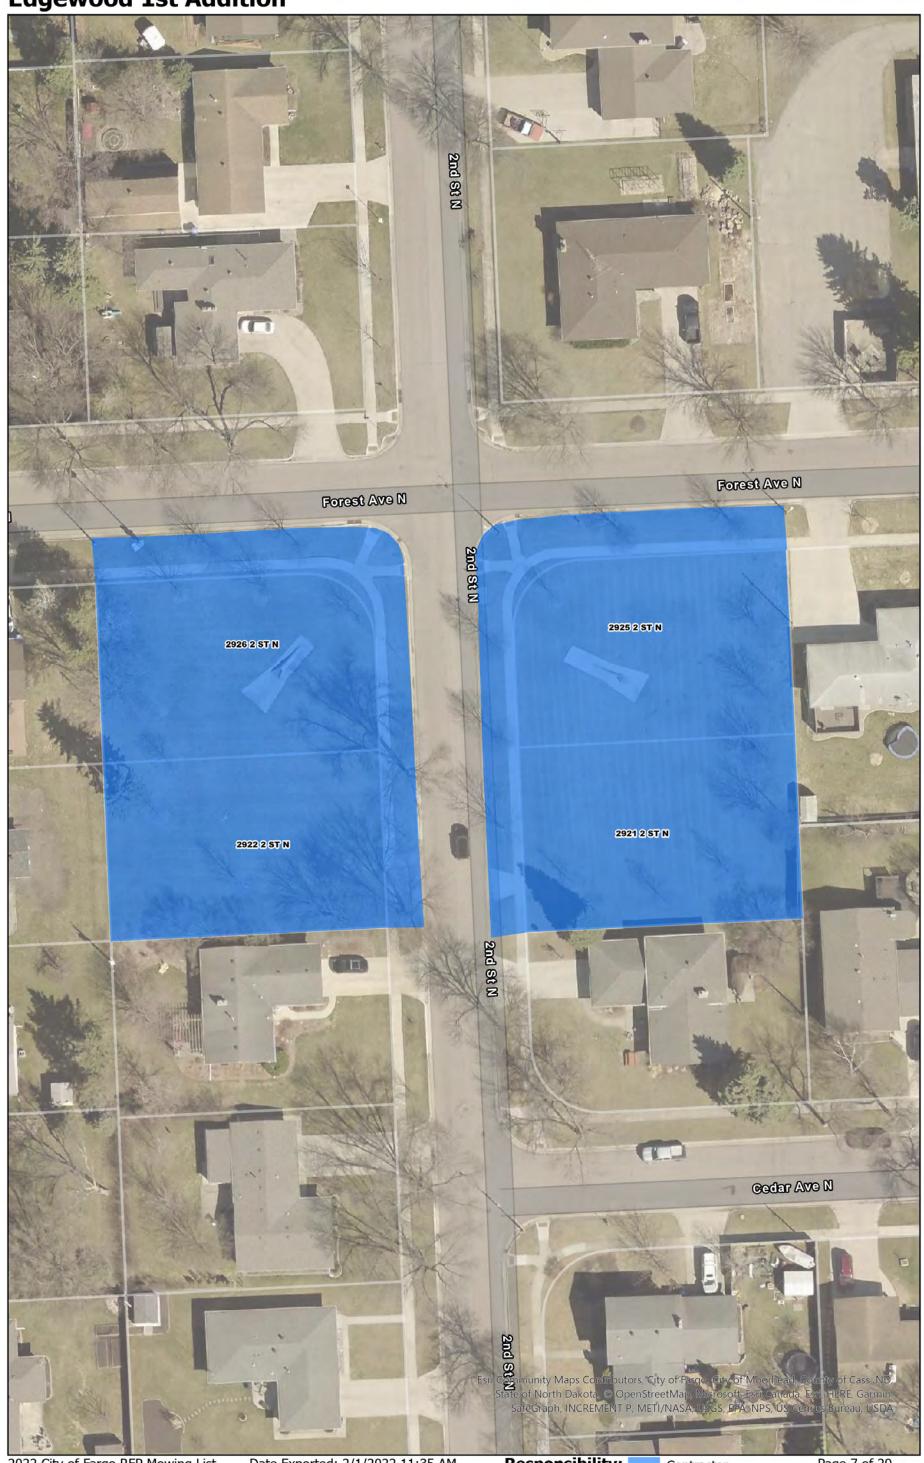

|    | Edgewood 1st Addition            |  |
|----|----------------------------------|--|
| 36 | 2921 2nd Street North            |  |
| 37 | 2922 2nd Street North            |  |
| 38 | 2925 2nd Street North            |  |
| 39 | 2926 2nd Street North            |  |
| 33 | 2320 Zilu Street North           |  |
|    | 147 1 . A 1 197                  |  |
|    | Woodcrest Addition               |  |
| 40 | 160 North Woodcrest Drive N.     |  |
| 41 | 166 North Woodcrest Drive N.     |  |
| 42 | 173 South Woodcrest Drive N.     |  |
| 43 | 179 South Woodcrest Drive N.     |  |
| 44 | 192 North Woodcrest Drive North  |  |
| 45 | 198 North Woodcrest Drive North  |  |
| 46 | 204 North Woodcrest Drive North  |  |
|    |                                  |  |
|    | Ridgewood Addition               |  |
| 47 | 101 Woodland Drive North         |  |
| 48 | 97 Woodland Drive North          |  |
| 49 | 93Woodland Drive North           |  |
| 50 | 89 Woodland Drive North          |  |
| 51 | 85 Woodland Drive North          |  |
| 52 | 81 Woodland Drive North          |  |
| 53 | 75 Woodland Drive North          |  |
| 54 | 69 Woodland Drive North          |  |
| 55 | 63 Woodland Drive North          |  |
| 56 | 55 Woodland Drive North          |  |
| 57 | 51 Woodland Drive North          |  |
| 58 | 45 Woodland Drive North          |  |
| 59 | 41 Woodland Drive North          |  |
| 60 | 37 Woodland Drive North          |  |
| 61 | 31 Woodland Drive North          |  |
| 62 | 25 Woodland Drive North          |  |
| 63 | 19 Woodland Drive North          |  |
| 64 | 15 Woodland Drive North          |  |
| 65 | 7 Woodland Drive North           |  |
| 66 | 1625 Elm Street                  |  |
| 67 | 1619 Elm Street                  |  |
| 68 | 1613 Elm Street                  |  |
| 69 | 1607 Elm Street                  |  |
| 70 | 1601 Elm Street (Boulevard Only) |  |
| 71 | 1519 Elm Street (Boulevard Only) |  |
| 72 | 1501 Elm Street (Boulevard Only) |  |
|    |                                  |  |
|    | Bernard Holes 2nd                |  |
| 73 | 1330 Elm Street                  |  |
| 74 | 1326 Elm Street                  |  |
| 75 | 1322 Elm Street                  |  |
| 76 | 1318 Elm Street                  |  |
| 77 | 1314 Elm Street                  |  |
| 78 | 1313 Elm Street                  |  |
| 79 | 1341 Oak Street                  |  |
| 80 | 1333 Oak Street                  |  |
| -  |                                  |  |