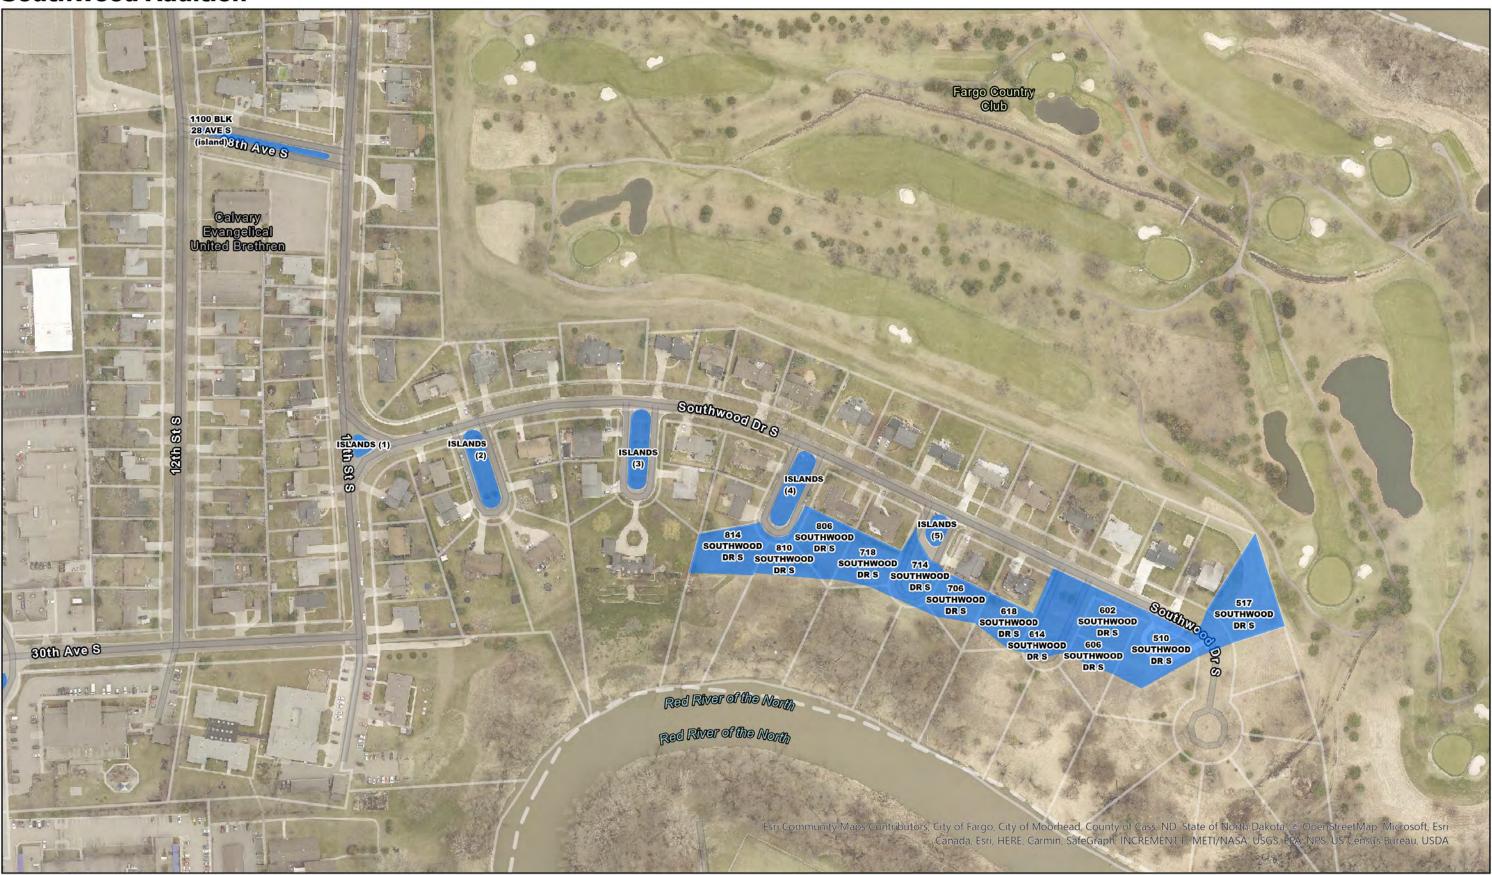

* 



2022 City of Fargo RFP Mowing List

Date Exported: 2/1/2022 11:35 AM

Responsibility:

Contractor

Page 7 of 29

### **Woodcrest Addition**



### **Ridgewood Addition**



### **Bernard Holes 2nd**



### **Oak Grove Addition**



**Goldberg 2nd** 



**Sheyenne Industrial** 



2022 City of Fargo RFP Mowing List

Date Exported: 2/1/2022 11:35 AM

Responsibility:

Contractor

Page 14 of 29

### **MNPF Addition**



### **Arnesons Addition**



### **Woodruffs Addition**



### **Westfield 1st**



Scheel's All Sport



2022 City of Fargo RFP Mowing List

Date Exported: 2/1/2022 11:35 AM

Responsibility:

Page 19 of 29

### **Dakota West 2nd Addition**



### **Dakota Land 2nd**



### West 29th 1st



### **Belmont Park Addition**



### **Bohnsacks**



### **Southwood Addition**







2022 City of Fargo RFP Mowing List