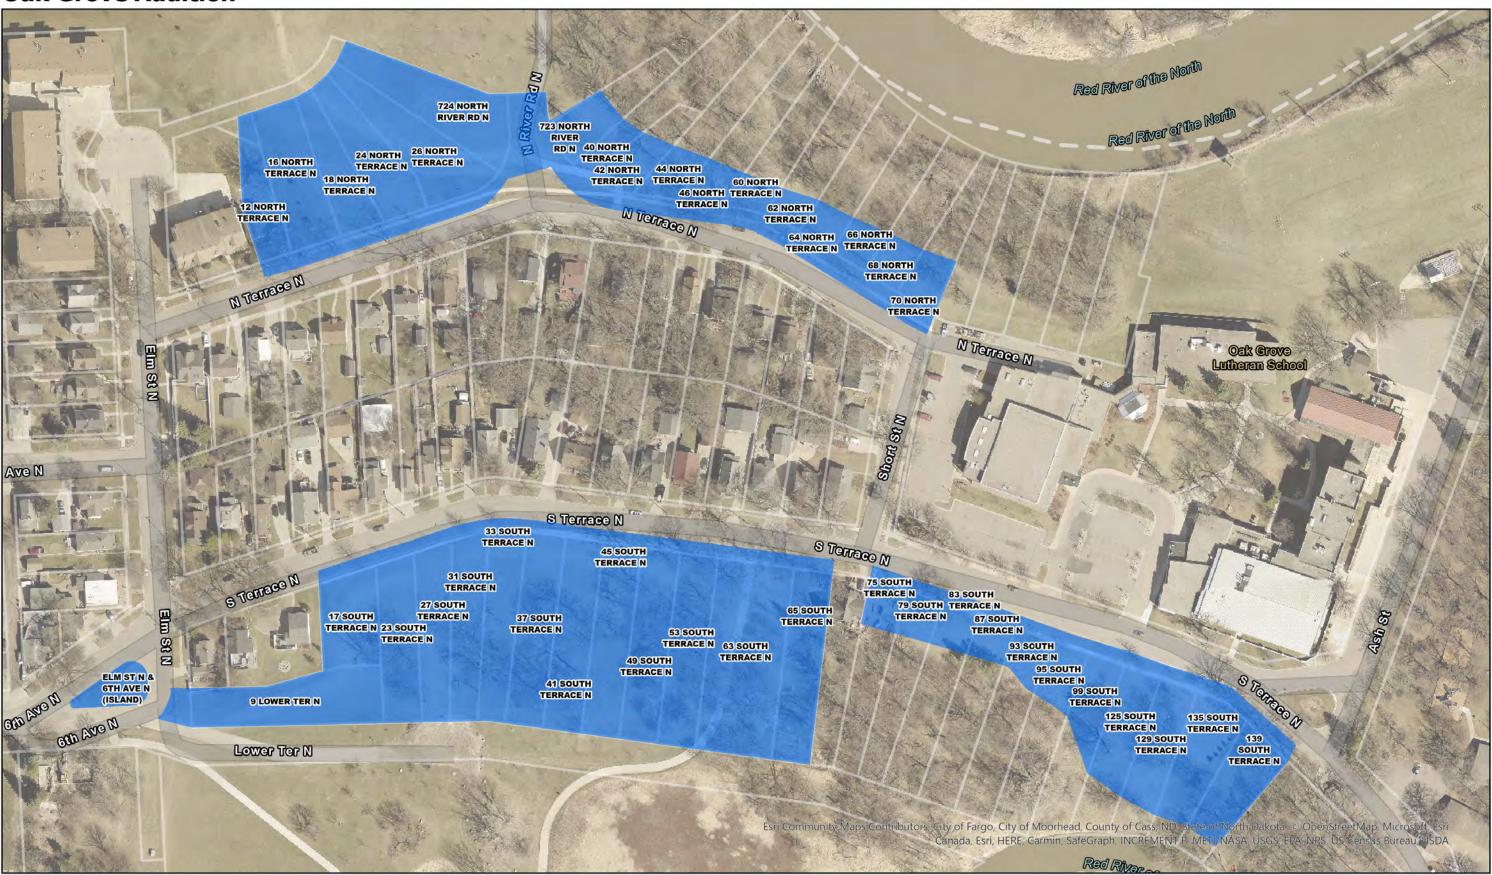

|   | Oak Grove Addition 723 North River Road |      |
|---|-----------------------------------------|------|
|   | 724 North River Road                    |      |
|   | 12 North Terrace                        |      |
|   | 16 North Terrace                        |      |
|   | 18 North Terrace                        |      |
|   | 24 North Terrace                        |      |
|   | 26 North Terrace                        |      |
|   | 40 North Terrace                        |      |
|   | 42 North Terrace                        |      |
|   | 44 North Terrace                        |      |
|   | 46 North Terrace                        |      |
|   | 60 North Terrace                        |      |
|   | 62 North Terrace                        |      |
|   | 64 North Terrace                        |      |
|   | 66 North Terrace                        |      |
|   | 68 North Terrace                        |      |
|   | 70 North Terrace                        |      |
|   | 139 South Terrace                       |      |
|   | 135 South Terrace                       |      |
|   | 129 South Terrace                       |      |
|   | 125 South Terrace                       |      |
|   | 99 South Terrace                        |      |
|   | 95 South Terrace                        |      |
|   | 93 South Terrace                        |      |
|   | 87 South Terrace                        |      |
|   | 83 South Terrace                        |      |
|   | 79 South Terrace                        |      |
|   | 75 South Terrace                        |      |
|   | 65 Sout Terrace                         |      |
|   | 63 South Terrace                        |      |
|   | 53 South Terrace                        |      |
|   | 49 South Terrace                        |      |
|   | 45 South Terrace                        |      |
|   | 41 South Terrace                        |      |
|   | 37 South Terrace                        |      |
|   | 33 South Terrace                        |      |
|   | 31 South Terrace                        |      |
|   | 27 South Terrace 23 South Terrace       |      |
|   | 25 South Terrace 17 South Terrace       |      |
|   | 9 Lower Terrace                         |      |
|   | 6th Avenue N. & Elm Street (Island)     |      |
|   | oth Avenue N. & Lim Street (Island)     |      |
|   | Caldbana 2nd                            |      |
|   | Goldberg 2nd                            | <br> |
|   | 40th Street N./15th Avenue (Islands)    |      |
|   |                                         |      |
|   | Sheyenne Industrial                     |      |
|   | 4630 15th Avenue N.                     |      |
|   |                                         |      |
|   | MNPF Addition                           |      |
| ı |                                         | 1    |
|   | 1600 7th Avenue N. (North)              |      |
|   | 1600 7th Avenue N. (South)              |      |
|   | 2109 3rd Avenue N.                      |      |
|   | 20th Street N./19th Street N.           |      |
|   |                                         |      |
|   | Arnesons Addition                       |      |
|   | 319 18th Street S.                      |      |
|   | 321 18th Street S.                      | -    |

### **Oak Grove Addition**

**Goldberg 2nd** 

**Sheyenne Industrial** 

2022 City of Fargo RFP Mowing List

Date Exported: 2/1/2022 11:35 AM

Responsibility:

Contractor

Page 14 of 29