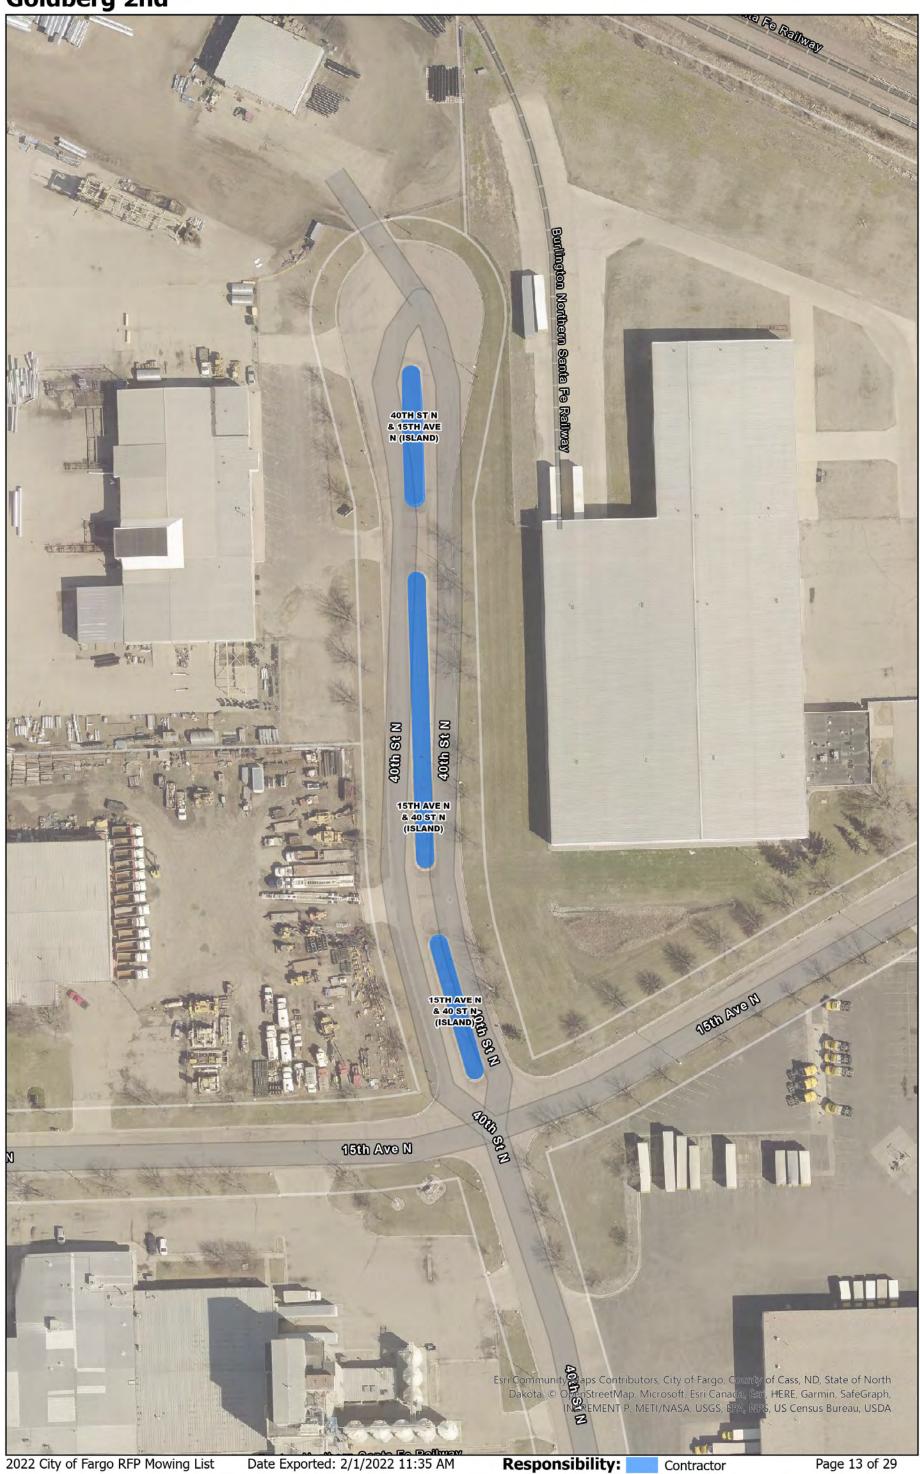

|   | Oak Grove Addition 723 North River Road |      |
|---|-----------------------------------------|------|
|   | 724 North River Road                    |      |
|   | 12 North Terrace                        |      |
|   | 16 North Terrace                        |      |
|   | 18 North Terrace                        |      |
|   | 24 North Terrace                        |      |
|   | 26 North Terrace                        |      |
|   | 40 North Terrace                        |      |
|   | 42 North Terrace                        |      |
|   | 44 North Terrace                        |      |
|   | 46 North Terrace                        |      |
|   | 60 North Terrace                        |      |
|   | 62 North Terrace                        |      |
|   | 64 North Terrace                        |      |
|   | 66 North Terrace                        |      |
|   | 68 North Terrace                        |      |
|   | 70 North Terrace                        |      |
|   | 139 South Terrace                       |      |
|   | 135 South Terrace                       |      |
|   | 129 South Terrace                       |      |
|   | 125 South Terrace                       |      |
|   | 99 South Terrace                        |      |
|   | 95 South Terrace                        |      |
|   | 93 South Terrace                        |      |
|   | 87 South Terrace                        |      |
|   | 83 South Terrace                        |      |
|   | 79 South Terrace                        |      |
|   | 75 South Terrace                        |      |
|   | 65 Sout Terrace                         |      |
|   | 63 South Terrace                        |      |
|   | 53 South Terrace                        |      |
|   | 49 South Terrace                        |      |
|   | 45 South Terrace                        |      |
|   | 41 South Terrace                        |      |
|   | 37 South Terrace                        |      |
|   | 33 South Terrace                        |      |
|   | 31 South Terrace                        |      |
|   | 27 South Terrace 23 South Terrace       |      |
|   | 25 South Terrace 17 South Terrace       |      |
|   | 9 Lower Terrace                         |      |
|   | 6th Avenue N. & Elm Street (Island)     |      |
|   | oth Avenue N. & Lim Street (Island)     |      |
|   | Caldbana 2nd                            |      |
|   | Goldberg 2nd                            | <br> |
|   | 40th Street N./15th Avenue (Islands)    |      |
|   |                                         |      |
|   | Sheyenne Industrial                     |      |
|   | 4630 15th Avenue N.                     |      |
|   |                                         |      |
|   | MNPF Addition                           |      |
| ı |                                         | 1    |
|   | 1600 7th Avenue N. (North)              |      |
|   | 1600 7th Avenue N. (South)              |      |
|   | 2109 3rd Avenue N.                      |      |
|   | 20th Street N./19th Street N.           |      |
|   |                                         |      |
|   | Arnesons Addition                       |      |
|   | 319 18th Street S.                      |      |
|   | 321 18th Street S.                      | -    |

### **Oak Grove Addition**

**Goldberg 2nd** 

**Sheyenne Industrial** 

2022 City of Fargo RFP Mowing List

Date Exported: 2/1/2022 11:35 AM

Responsibility:

Contractor

Page 14 of 29