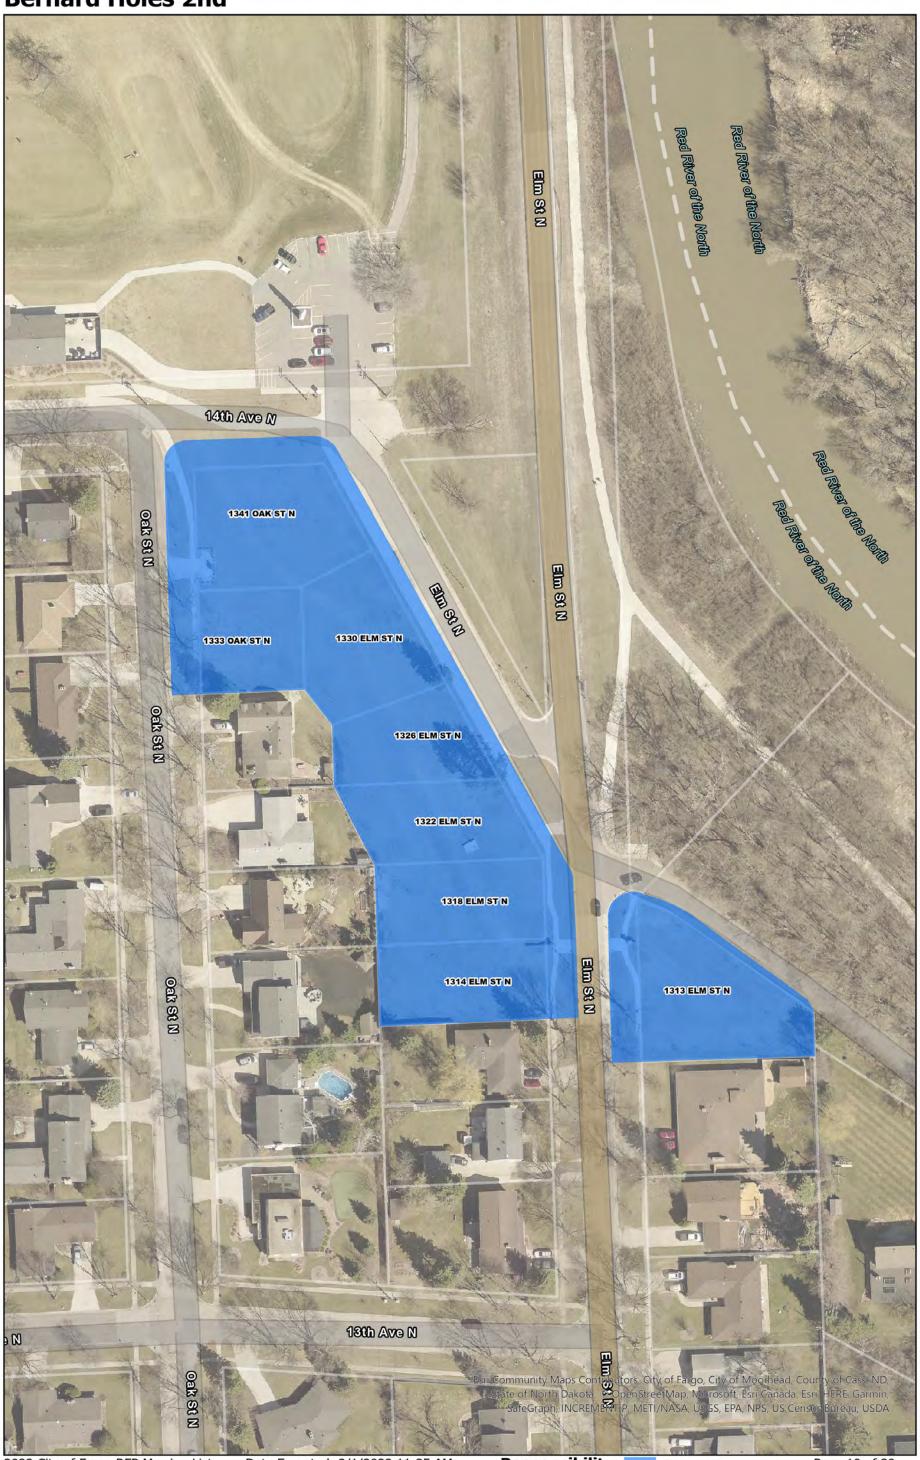

|    | Edgewood 1st Addition            |  |
|----|----------------------------------|--|
| 36 | 2921 2nd Street North            |  |
| 37 | 2922 2nd Street North            |  |
| 38 | 2925 2nd Street North            |  |
| 39 | 2926 2nd Street North            |  |
| 33 | 2320 Zilu Street North           |  |
|    | 147 1 . A 1 197                  |  |
|    | Woodcrest Addition               |  |
| 40 | 160 North Woodcrest Drive N.     |  |
| 41 | 166 North Woodcrest Drive N.     |  |
| 42 | 173 South Woodcrest Drive N.     |  |
| 43 | 179 South Woodcrest Drive N.     |  |
| 44 | 192 North Woodcrest Drive North  |  |
| 45 | 198 North Woodcrest Drive North  |  |
| 46 | 204 North Woodcrest Drive North  |  |
|    |                                  |  |
|    | Ridgewood Addition               |  |
| 47 | 101 Woodland Drive North         |  |
| 48 | 97 Woodland Drive North          |  |
| 49 | 93Woodland Drive North           |  |
| 50 | 89 Woodland Drive North          |  |
| 51 | 85 Woodland Drive North          |  |
| 52 | 81 Woodland Drive North          |  |
| 53 | 75 Woodland Drive North          |  |
| 54 | 69 Woodland Drive North          |  |
| 55 | 63 Woodland Drive North          |  |
| 56 | 55 Woodland Drive North          |  |
| 57 | 51 Woodland Drive North          |  |
| 58 | 45 Woodland Drive North          |  |
| 59 | 41 Woodland Drive North          |  |
| 60 | 37 Woodland Drive North          |  |
| 61 | 31 Woodland Drive North          |  |
| 62 | 25 Woodland Drive North          |  |
| 63 | 19 Woodland Drive North          |  |
| 64 | 15 Woodland Drive North          |  |
| 65 | 7 Woodland Drive North           |  |
| 66 | 1625 Elm Street                  |  |
| 67 | 1619 Elm Street                  |  |
| 68 | 1613 Elm Street                  |  |
| 69 | 1607 Elm Street                  |  |
| 70 | 1601 Elm Street (Boulevard Only) |  |
| 71 | 1519 Elm Street (Boulevard Only) |  |
| 72 | 1501 Elm Street (Boulevard Only) |  |
|    |                                  |  |
|    | Bernard Holes 2nd                |  |
| 73 | 1330 Elm Street                  |  |
| 74 | 1326 Elm Street                  |  |
| 75 | 1322 Elm Street                  |  |
| 76 | 1318 Elm Street                  |  |
| 77 | 1314 Elm Street                  |  |
| 78 | 1313 Elm Street                  |  |
| 79 | 1341 Oak Street                  |  |
| 80 | 1333 Oak Street                  |  |
| -  |                                  |  |

### **Bernard Holes 2nd**