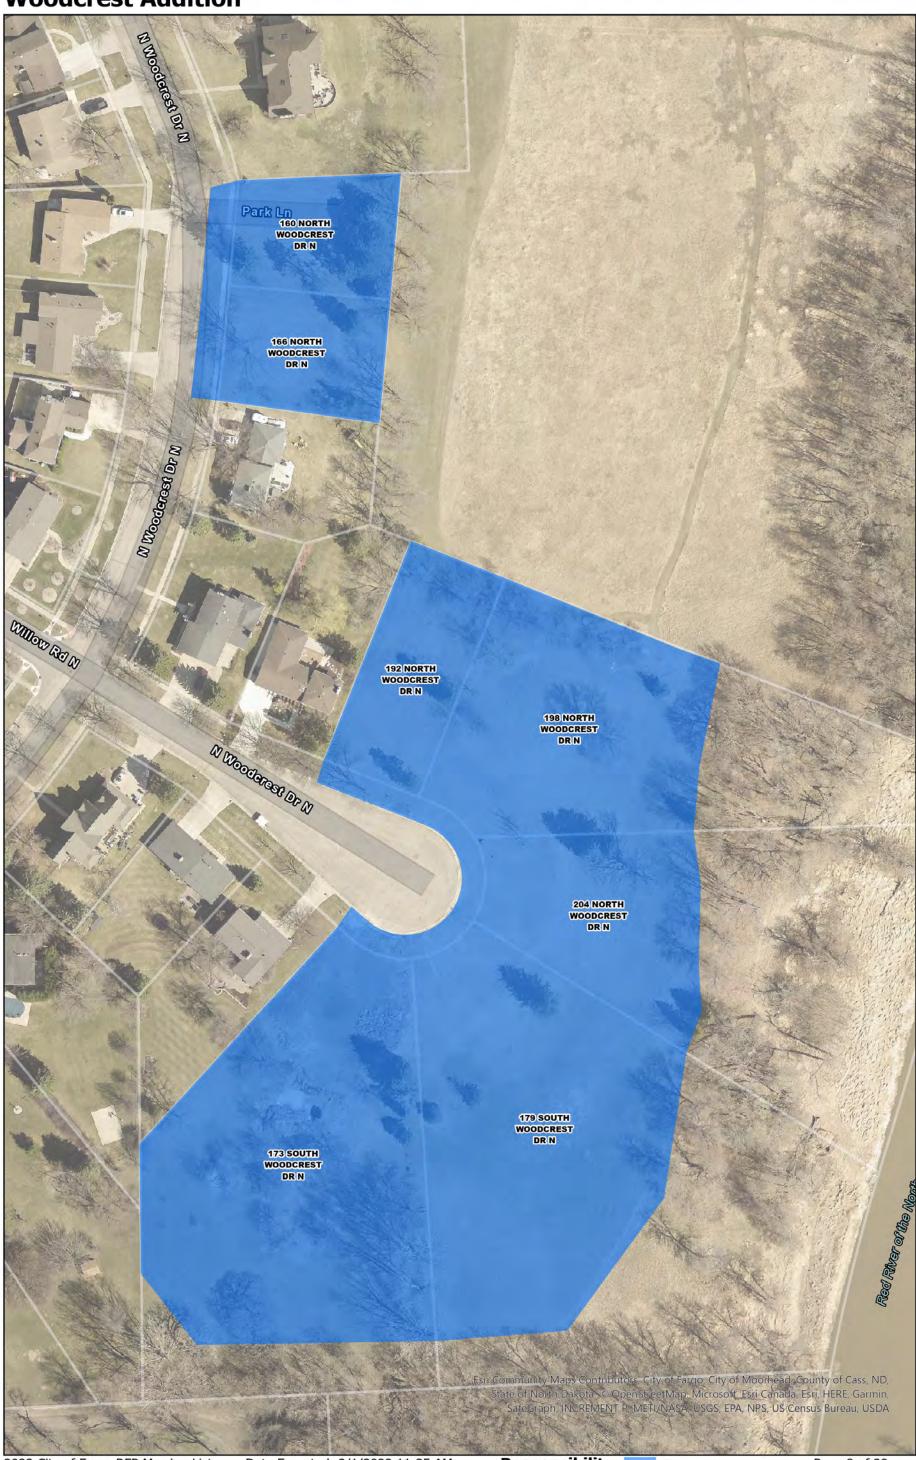

|  |  |
| 188 | 32nd Avenue and University           |  |  |  |
|     |                                      |  |  |  |
|     |                                      |  |  |  |
|     |                                      |  |  |  |
|     | Mowing List #1 Total:                |  |  |  |
|     | •                                    |  |  |  |

### **Riverwood Addition**



### **Red River Addition**



### **Broadway North 1st Addition**



### 40th Ave. N



2022 City of Fargo RFP Mowing List Date Exported: 2/1/2022 11:33 AM Responsibility: Contractor Page 4 of 29

### **Edgewood Estates**



### **Golf Course 5th**



**Edgewood 1st Addition** 



2022 City of Fargo RFP Mowing List

Date Exported: 2/1/2022 11:35 AM

Responsibility:

Contractor

Page 7 of 29

### **Woodcrest Addition**



### **Ridgewood Addition**



### **Bernard Holes 2nd**



### **Oak Grove Addition**



**Goldberg 2nd** 



**Sheyenne Industrial** 



2022 City of Fargo RFP Mowing List

Date Exported: 2/1/2022 11:35 AM

Responsibility:

Contractor

Page 14 of 29

### **MNPF Addition**



### **Arnesons Addition**



### **Woodruffs Addition**



### **Westfield 1st**



Scheel's All Sport



2022 City of Fargo RFP Mowing List

Date Exported: 2/1/2022 11:35 AM

Responsibility:

Page 19 of 29

### **Dakota West 2nd Addition**



### **Dakota Land 2nd**



### West 29th 1st



### **Belmont Park Addition**



### **Bohnsacks**



### **Southwood Addition**







2022 City of Fargo RFP Mowing List