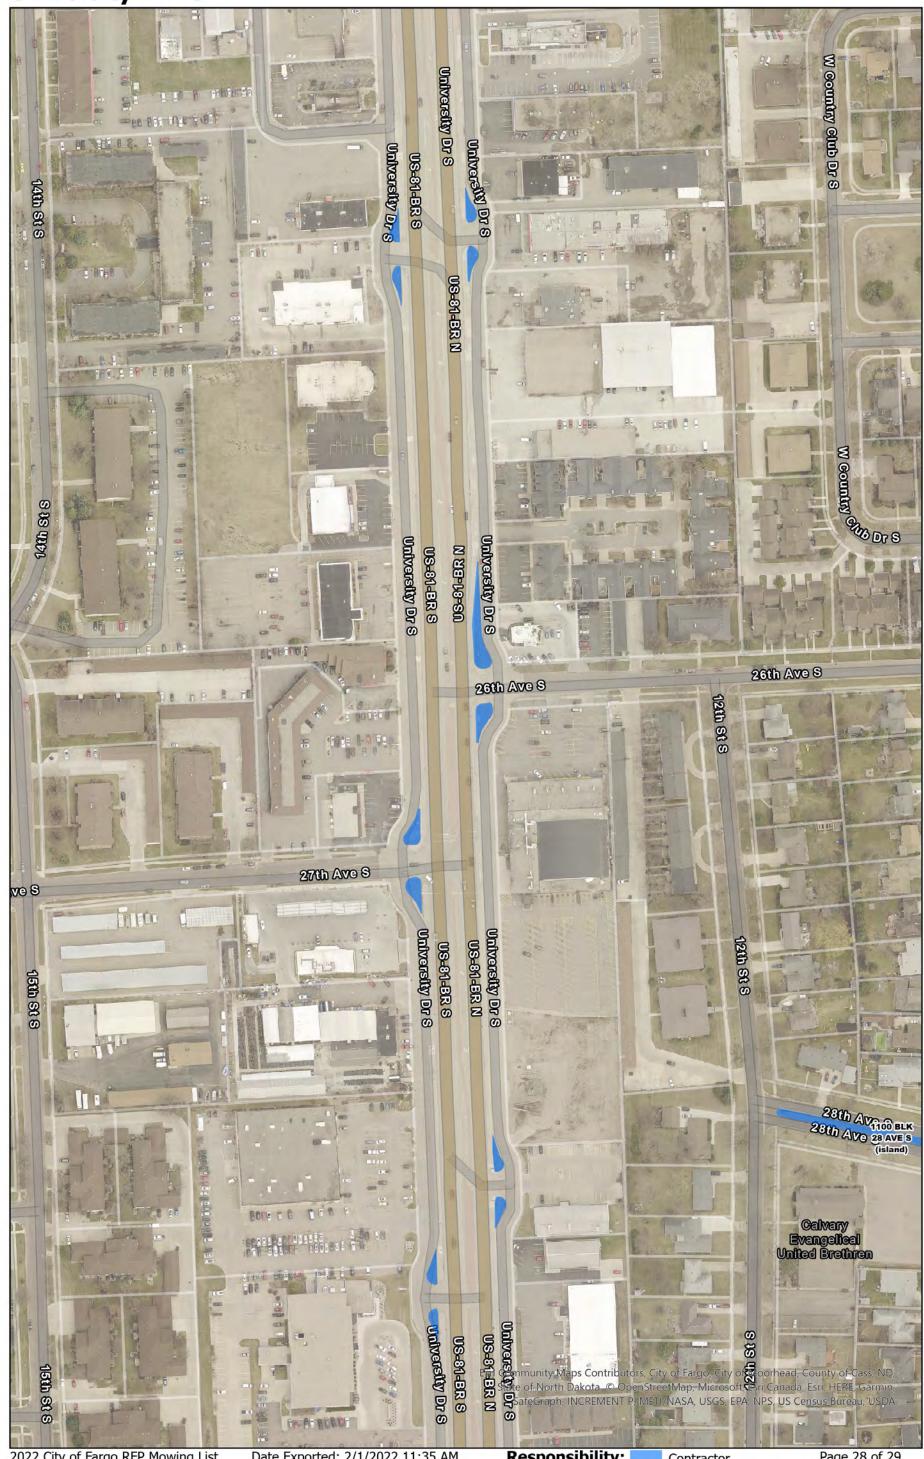

|     | Bohnsacks                            |  |  |  |
|-----|--------------------------------------|--|--|--|
| 166 | 1900 Blk 25th Street S. (Median)     |  |  |  |
| 167 | 20 1/2 Avenue S.                     |  |  |  |
| 168 | 20th Avenue S.                       |  |  |  |
| 169 | 21st Avenue S.                       |  |  |  |
|     |                                      |  |  |  |
|     | Southwood Addition                   |  |  |  |
| 170 | 814 Southwood Drive                  |  |  |  |
| 171 | 810 Southwood Drive                  |  |  |  |
| 172 | 806 Southwood Drive                  |  |  |  |
| 173 | 718 Southwood Drive                  |  |  |  |
| 174 | 714 Southwood Drive                  |  |  |  |
| 175 | 710 Southwood Drive                  |  |  |  |
| 176 | 706 Southwood Drive                  |  |  |  |
| 177 | 618 Southwood Drive                  |  |  |  |
| 178 | 614 Southwood Drive                  |  |  |  |
| 179 | 610 Southwood Drive                  |  |  |  |
| 180 | 606 Southwood Drive                  |  |  |  |
| 181 | 602 Southwood Drive                  |  |  |  |
| 182 | 517 Southwood Drive                  |  |  |  |
| 183 | 510 Southwood Drive                  |  |  |  |
| 184 | Southwood Drive Islands (5 Total)    |  |  |  |
| 185 | 1100 Block 28th Avenue S. (Island)   |  |  |  |
|     |                                      |  |  |  |
|     | University Drive                     |  |  |  |
| 186 | University Drive 21st Ave - 24th Ave |  |  |  |
| 187 | I-94 Tunnel North/South              |  |  |  |
| 188 | 32nd Avenue and University           |  |  |  |
|     |                                      |  |  |  |
|     |                                      |  |  |  |
|     |                                      |  |  |  |
|     | Mowing List #1 Total:                |  |  |  |
|     | •                                    |  |  |  |