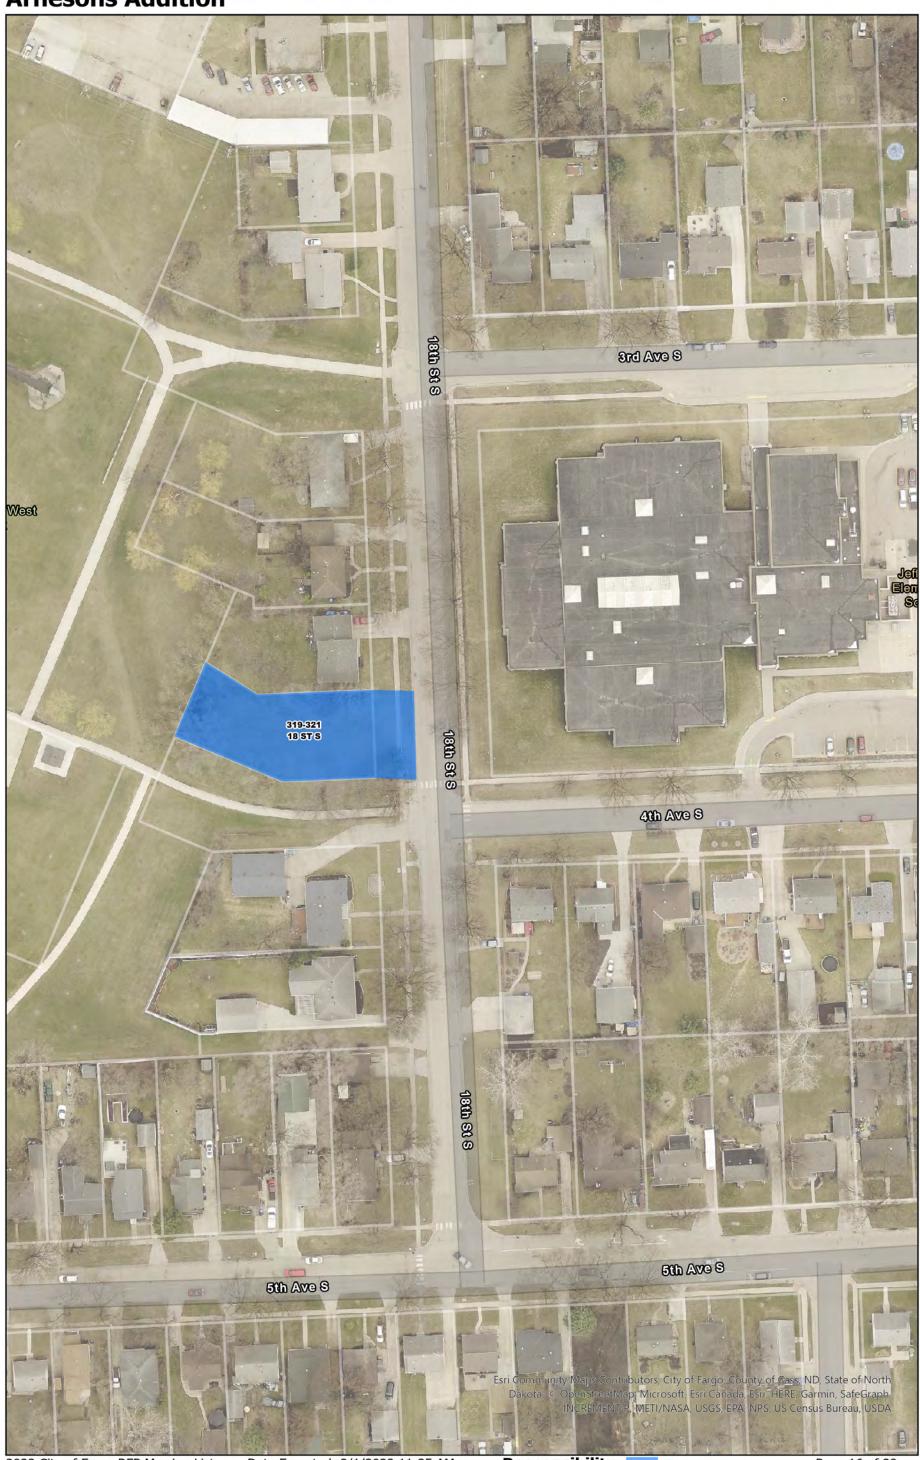

### **Arnesons Addition**

|   | Oak Grove Addition 723 North River Road |      |
|---|-----------------------------------------|------|
|   | 724 North River Road                    |      |
|   | 12 North Terrace                        |      |
|   | 16 North Terrace                        |      |
|   | 18 North Terrace                        |      |
|   | 24 North Terrace                        |      |
|   | 26 North Terrace                        |      |
|   | 40 North Terrace                        |      |
|   | 42 North Terrace                        |      |
|   | 44 North Terrace                        |      |
|   | 46 North Terrace                        |      |
|   | 60 North Terrace                        |      |
|   | 62 North Terrace                        |      |
|   | 64 North Terrace                        |      |
|   | 66 North Terrace                        |      |
|   | 68 North Terrace                        |      |
|   | 70 North Terrace                        |      |
|   | 139 South Terrace                       |      |
|   | 135 South Terrace                       |      |
|   | 129 South Terrace                       |      |
|   | 125 South Terrace                       |      |
|   | 99 South Terrace                        |      |
|   | 95 South Terrace                        |      |
|   | 93 South Terrace                        |      |
|   | 87 South Terrace                        |      |
|   | 83 South Terrace                        |      |
|   | 79 South Terrace                        |      |
|   | 75 South Terrace                        |      |
|   | 65 Sout Terrace                         |      |
|   | 63 South Terrace                        |      |
|   | 53 South Terrace                        |      |
|   | 49 South Terrace                        |      |
|   | 45 South Terrace                        |      |
|   | 41 South Terrace                        |      |
|   | 37 South Terrace                        |      |
|   | 33 South Terrace                        |      |
|   | 31 South Terrace                        |      |
|   | 27 South Terrace 23 South Terrace       |      |
|   | 25 South Terrace 17 South Terrace       |      |
|   | 9 Lower Terrace                         |      |
|   | 6th Avenue N. & Elm Street (Island)     |      |
|   | oth Avenue N. & Lim Street (Island)     |      |
|   | Caldbana 2nd                            |      |
|   | Goldberg 2nd                            | <br> |
|   | 40th Street N./15th Avenue (Islands)    |      |
|   |                                         |      |
|   | Sheyenne Industrial                     |      |
|   | 4630 15th Avenue N.                     |      |
|   |                                         |      |
|   | MNPF Addition                           |      |
| ı |                                         | 1    |
|   | 1600 7th Avenue N. (North)              |      |
|   | 1600 7th Avenue N. (South)              |      |
|   | 2109 3rd Avenue N.                      |      |
|   | 20th Street N./19th Street N.           |      |
|   |                                         |      |
|   | Arnesons Addition                       |      |
|   | 319 18th Street S.                      |      |
|   | 321 18th Street S.                      | -    |