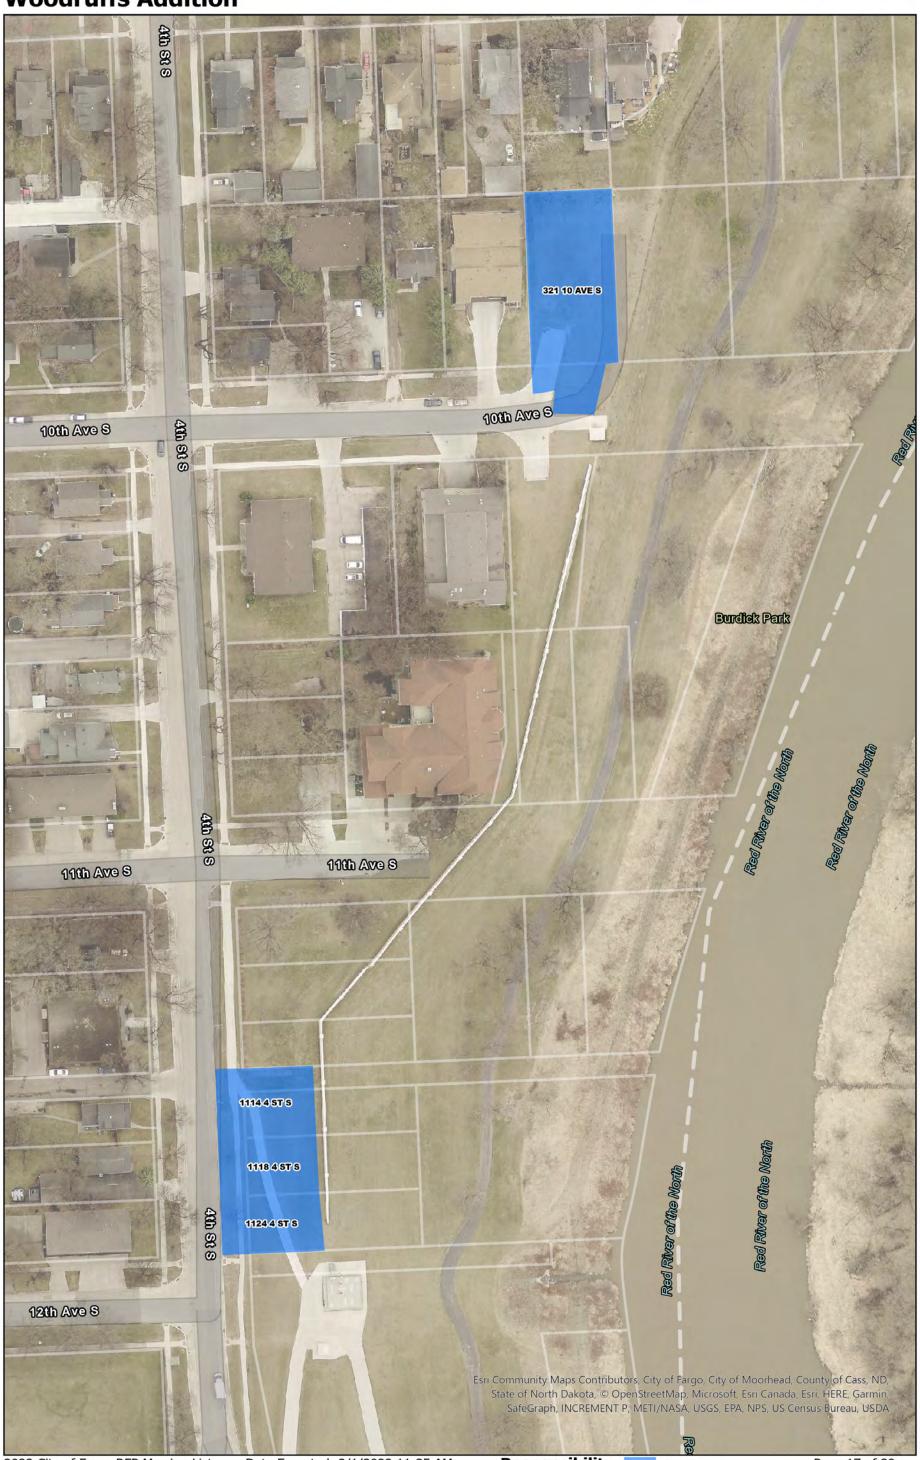

### **Woodruffs Addition**

|            |                                                |              | ı |
|------------|------------------------------------------------|--------------|---|
|            |                                                |              |   |
|            | Woodruffs Addition                             |              |   |
| 131        | 321 10th Avenue South                          |              |   |
| 132        | 1114 4th Street South                          |              |   |
| 133        | 1118 4th Street South                          |              |   |
| 134        | 1124 4th Street South                          |              |   |
|            |                                                | <del> </del> |   |
|            | Westfield 1st                                  |              |   |
|            | <u> </u>                                       | I            |   |
| 135        | 4680 10th Avenue S. /1004 47th Street S.       |              |   |
|            |                                                |              |   |
|            | Scheel's All Sport                             |              |   |
| 136        | 4755 16th Avenue S.                            |              |   |
|            |                                                |              |   |
|            | Dakota Land 2nd                                |              |   |
| 137        | 1837 35th Street S.                            |              |   |
| 137        | 1657 55til 3treet 5.                           |              |   |
|            | Deleteration of Addition                       |              |   |
|            | Dakota West 2nd Addition                       |              |   |
| 138        | 1703 52nd Street South                         |              |   |
| 139        | 1705 52nd Street South                         |              |   |
|            |                                                |              |   |
|            | West 29th 1st                                  |              |   |
| 140        | 4120 30th Avenue S.                            |              |   |
| 141        | 2948 41st St S.                                |              |   |
|            |                                                | Į.           |   |
|            | Belmont Park Addition                          |              |   |
| 4.42       |                                                | T            |   |
| 142        | 1330 South River Road                          |              |   |
| 143<br>144 | 1334 South River Road<br>1342 South River Road |              |   |
| 144        | 1348 South River Road                          |              |   |
| 146        | 1408 South River Road                          |              |   |
| 147        | 1414 South River Road                          |              |   |
| 147        | 1422 South River Road                          |              |   |
| 148        | 1430 South River Road                          |              |   |
| 149        | 1436 South River Road                          |              |   |
| 150        | 1442 South River Road                          |              |   |
| 151        | 1450 South River Road                          |              |   |
|            | 1454 South River Road                          |              |   |
| 153        | 1462 South River Road                          |              |   |
| 154        | 1510 South River Road                          |              |   |
| 155        | 1518 South River Road                          |              |   |
| 156        | 1522 South River Road                          |              |   |
| 157        | 1525 South River Road                          |              |   |
| 158        | 1527 South River Road                          |              |   |
| 159        | 1528 South River Road                          |              |   |
| 160        | 1529 South River Road                          |              |   |
| 161        | 201 Lindenwood Drive South                     |              |   |
| 162        | 202 Lindenwood Drive South                     |              |   |
| 163        | 233 Lindenwood Drive South                     |              |   |
| 164        | 245 Lindenwood Drive South                     |              |   |
| 165        | 305 Lindenwood Drive South                     |              |   |
|            |                                                |              |   |
|            |                                                |              |   |