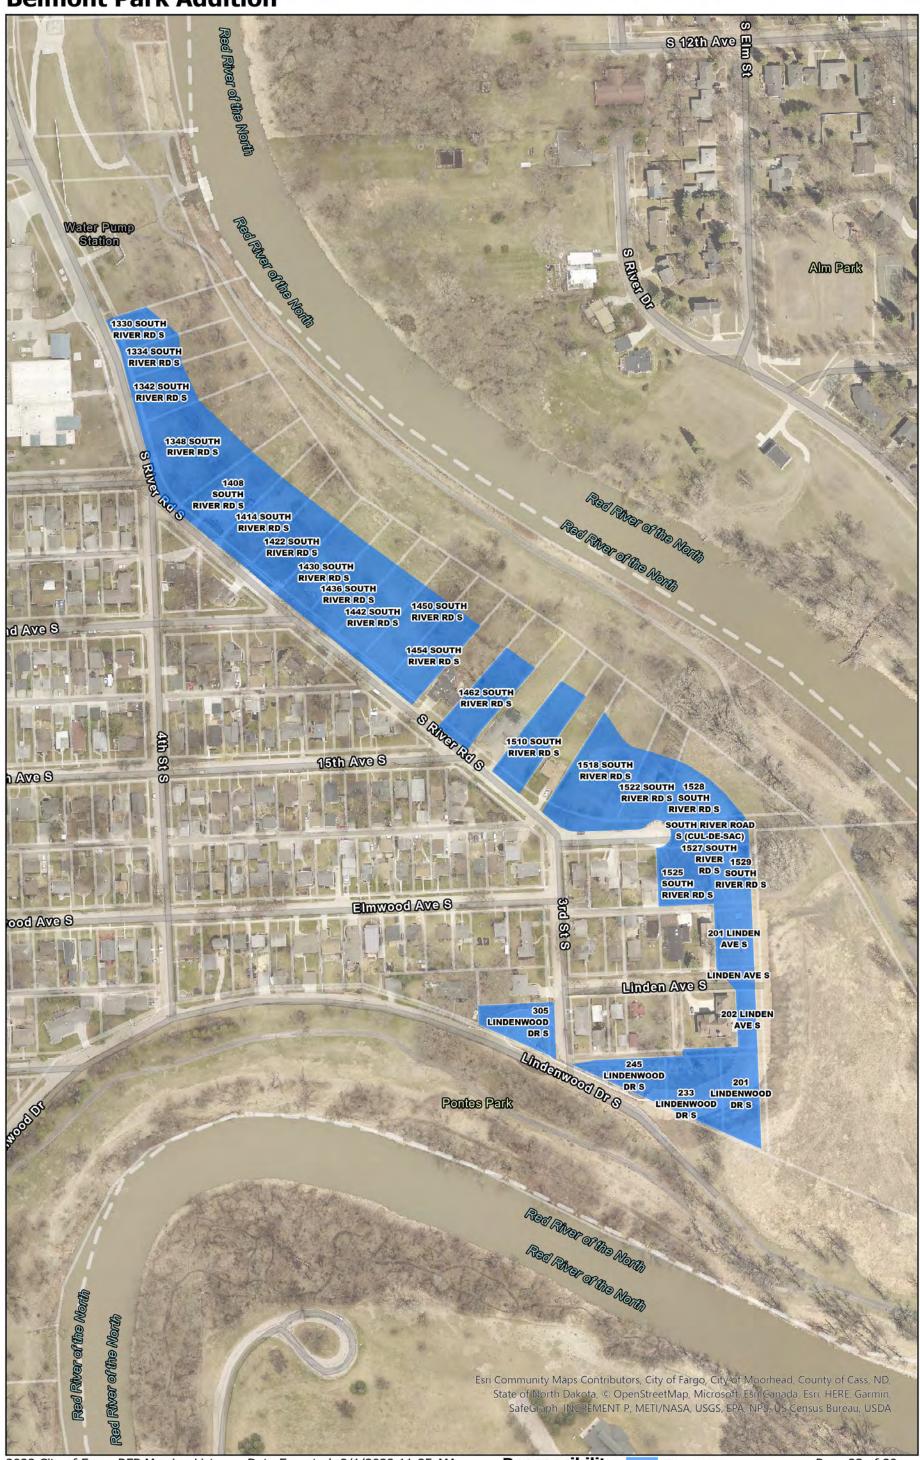

### **Golf Course 5th**



**Edgewood 1st Addition** 



2022 City of Fargo RFP Mowing List

Date Exported: 2/1/2022 11:35 AM

Responsibility:

Contractor

Page 7 of 29

### **Woodcrest Addition**



### **Ridgewood Addition**



### **Bernard Holes 2nd**



### **Oak Grove Addition**



**Goldberg 2nd** 



**Sheyenne Industrial** 



2022 City of Fargo RFP Mowing List

Date Exported: 2/1/2022 11:35 AM

Responsibility:

Contractor

Page 14 of 29

### **MNPF Addition**



### **Arnesons Addition**



### **Woodruffs Addition**



### **Westfield 1st**



Scheel's All Sport



2022 City of Fargo RFP Mowing List

Date Exported: 2/1/2022 11:35 AM

Responsibility:

Page 19 of 29

### **Dakota West 2nd Addition**



### **Dakota Land 2nd**



### West 29th 1st



### **Belmont Park Addition**



### **Bohnsacks**



### **Southwood Addition**







2022 City of Fargo RFP Mowing List