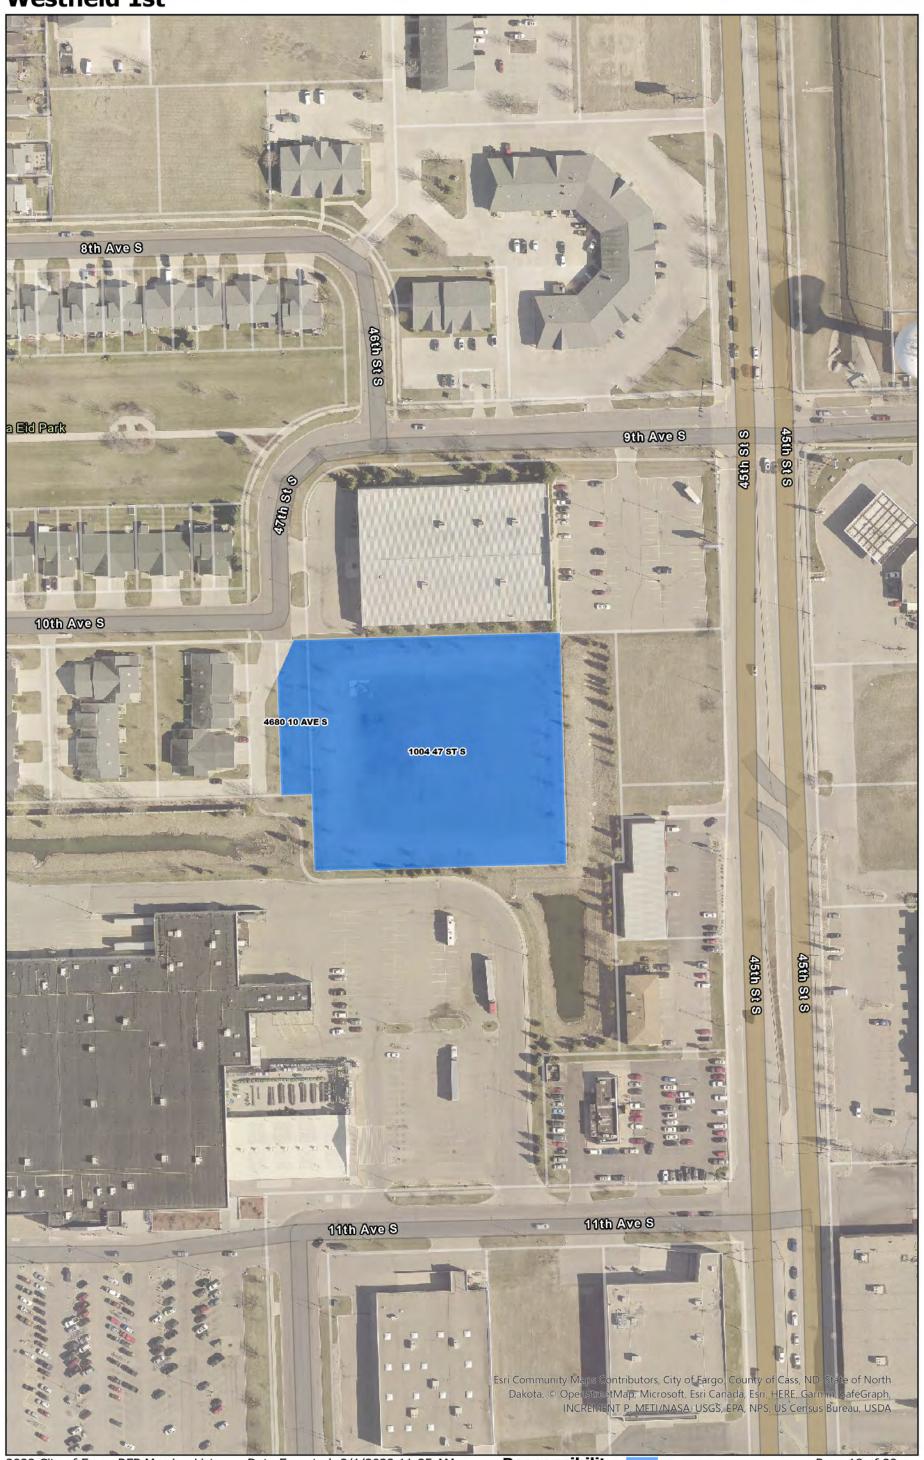

|            |                                                |              | ı |
|------------|------------------------------------------------|--------------|---|
|            |                                                |              |   |
|            | Woodruffs Addition                             |              |   |
| 131        | 321 10th Avenue South                          |              |   |
| 132        | 1114 4th Street South                          |              |   |
| 133        | 1118 4th Street South                          |              |   |
| 134        | 1124 4th Street South                          |              |   |
|            |                                                | <del> </del> |   |
|            | Westfield 1st                                  |              |   |
|            | <u> </u>                                       | I            |   |
| 135        | 4680 10th Avenue S. /1004 47th Street S.       |              |   |
|            |                                                |              |   |
|            | Scheel's All Sport                             |              |   |
| 136        | 4755 16th Avenue S.                            |              |   |
|            |                                                |              |   |
|            | Dakota Land 2nd                                |              |   |
| 137        | 1837 35th Street S.                            |              |   |
| 137        | 1657 55til 3treet 5.                           |              |   |
|            | Deleteration of Addition                       |              |   |
|            | Dakota West 2nd Addition                       |              |   |
| 138        | 1703 52nd Street South                         |              |   |
| 139        | 1705 52nd Street South                         |              |   |
|            |                                                |              |   |
|            | West 29th 1st                                  |              |   |
| 140        | 4120 30th Avenue S.                            |              |   |
| 141        | 2948 41st St S.                                |              |   |
|            |                                                | Į.           |   |
|            | Belmont Park Addition                          |              |   |
| 4.42       |                                                | T            |   |
| 142        | 1330 South River Road                          |              |   |
| 143<br>144 | 1334 South River Road<br>1342 South River Road |              |   |
| 144        | 1348 South River Road                          |              |   |
| 146        | 1408 South River Road                          |              |   |
| 147        | 1414 South River Road                          |              |   |
| 147        | 1422 South River Road                          |              |   |
| 148        | 1430 South River Road                          |              |   |
| 149        | 1436 South River Road                          |              |   |
| 150        | 1442 South River Road                          |              |   |
| 151        | 1450 South River Road                          |              |   |
|            | 1454 South River Road                          |              |   |
| 153        | 1462 South River Road                          |              |   |
| 154        | 1510 South River Road                          |              |   |
| 155        | 1518 South River Road                          |              |   |
| 156        | 1522 South River Road                          |              |   |
| 157        | 1525 South River Road                          |              |   |
| 158        | 1527 South River Road                          |              |   |
| 159        | 1528 South River Road                          |              |   |
| 160        | 1529 South River Road                          |              |   |
| 161        | 201 Lindenwood Drive South                     |              |   |
| 162        | 202 Lindenwood Drive South                     |              |   |
| 163        | 233 Lindenwood Drive South                     |              |   |
| 164        | 245 Lindenwood Drive South                     |              |   |
| 165        | 305 Lindenwood Drive South                     |              |   |
|            |                                                |              |   |
|            |                                                |              |   |

### **Westfield 1st**

Scheel's All Sport

2022 City of Fargo RFP Mowing List

Date Exported: 2/1/2022 11:35 AM

Responsibility:

Page 19 of 29