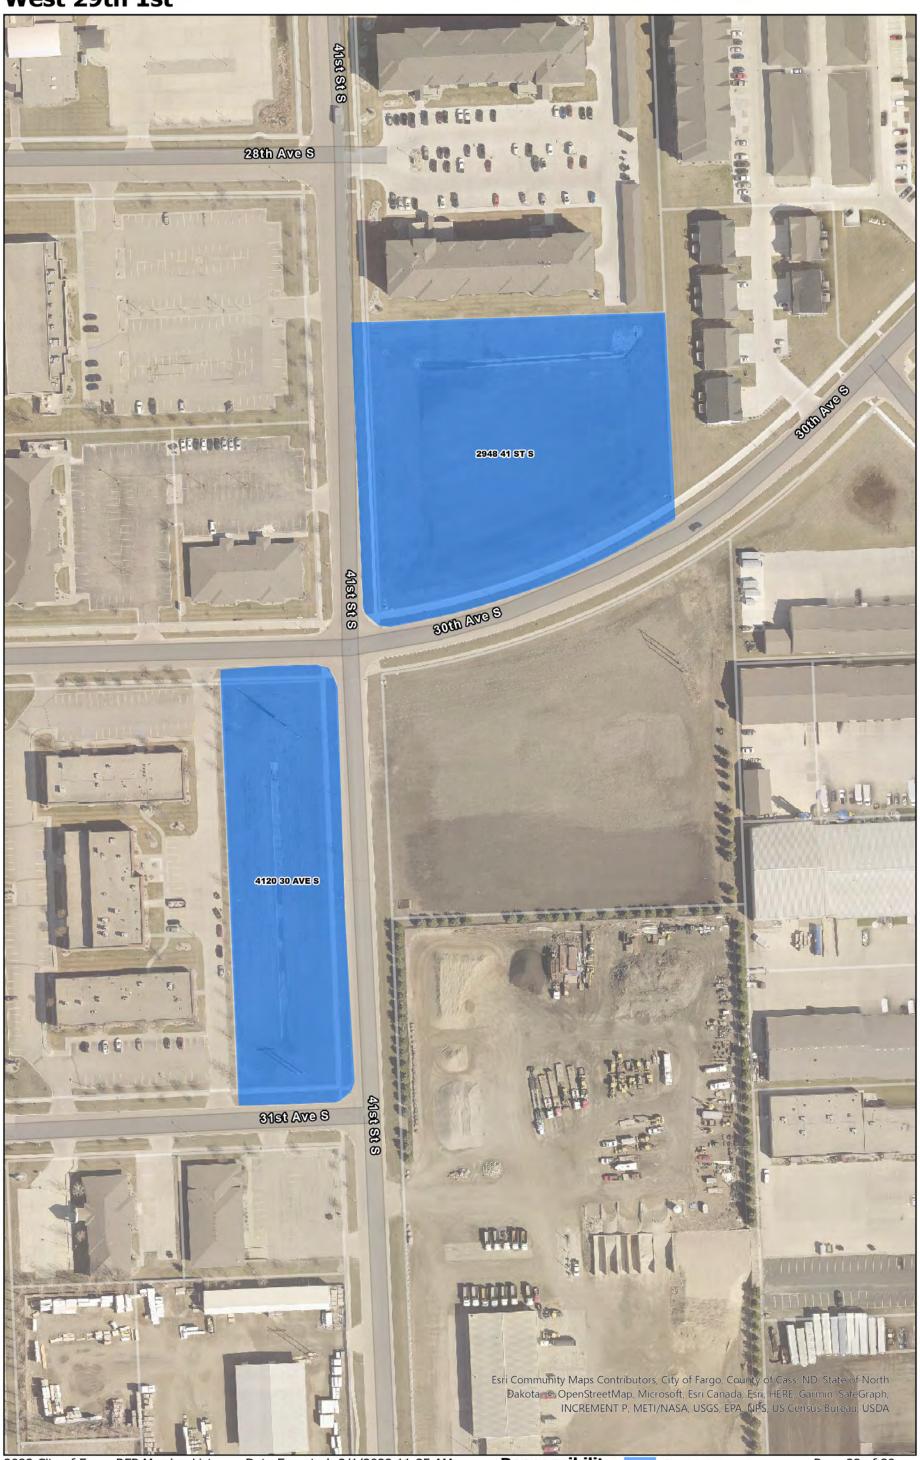

29

### **Edgewood Estates**



### **Golf Course 5th**



**Edgewood 1st Addition** 



2022 City of Fargo RFP Mowing List

Date Exported: 2/1/2022 11:35 AM

Responsibility:

Contractor

Page 7 of 29

### **Woodcrest Addition**



### **Ridgewood Addition**



### **Bernard Holes 2nd**



### **Oak Grove Addition**



**Goldberg 2nd** 



**Sheyenne Industrial** 



2022 City of Fargo RFP Mowing List

Date Exported: 2/1/2022 11:35 AM

Responsibility:

Contractor

Page 14 of 29

### **MNPF Addition**



### **Arnesons Addition**



### **Woodruffs Addition**



### **Westfield 1st**



Scheel's All Sport



2022 City of Fargo RFP Mowing List

Date Exported: 2/1/2022 11:35 AM

Responsibility:

Page 19 of 29

### **Dakota West 2nd Addition**



### **Dakota Land 2nd**



### West 29th 1st



### **Belmont Park Addition**



### **Bohnsacks**



### **Southwood Addition**







2022 City of Fargo RFP Mowing List