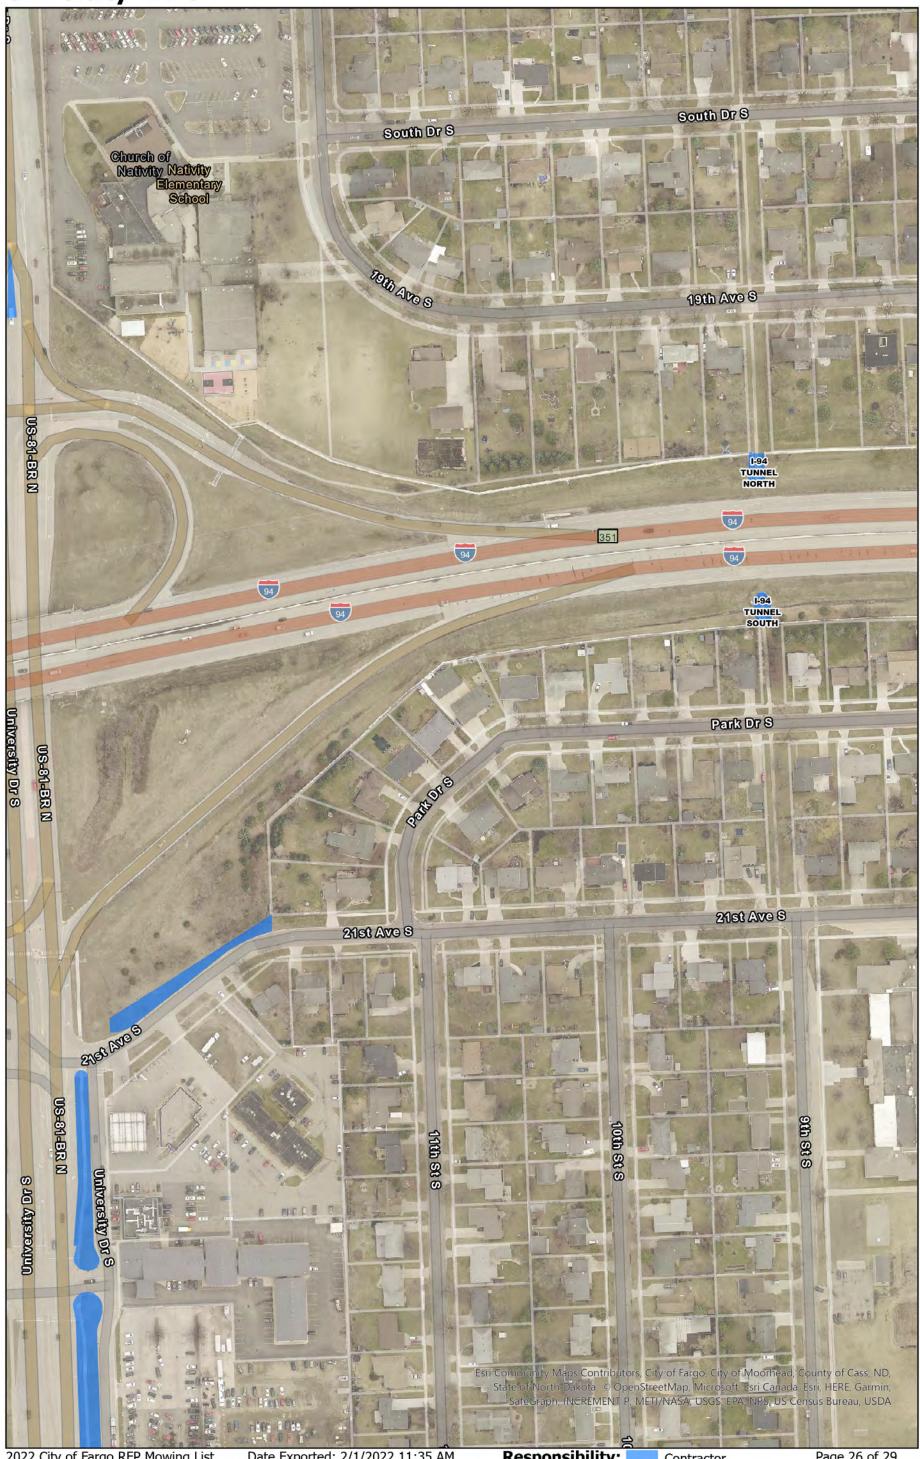

|     | Bohnsacks                            |  |  |  |
|-----|--------------------------------------|--|--|--|
| 166 | 1900 Blk 25th Street S. (Median)     |  |  |  |
| 167 | 20 1/2 Avenue S.                     |  |  |  |
| 168 | 20th Avenue S.                       |  |  |  |
| 169 | 21st Avenue S.                       |  |  |  |
|     |                                      |  |  |  |
|     | Southwood Addition                   |  |  |  |
| 170 | 814 Southwood Drive                  |  |  |  |
| 171 | 810 Southwood Drive                  |  |  |  |
| 172 | 806 Southwood Drive                  |  |  |  |
| 173 | 718 Southwood Drive                  |  |  |  |
| 174 | 714 Southwood Drive                  |  |  |  |
| 175 | 710 Southwood Drive                  |  |  |  |
| 176 | 706 Southwood Drive                  |  |  |  |
| 177 | 618 Southwood Drive                  |  |  |  |
| 178 | 614 Southwood Drive                  |  |  |  |
| 179 | 610 Southwood Drive                  |  |  |  |
| 180 | 606 Southwood Drive                  |  |  |  |
| 181 | 602 Southwood Drive                  |  |  |  |
| 182 | 517 Southwood Drive                  |  |  |  |
| 183 | 510 Southwood Drive                  |  |  |  |
| 184 | Southwood Drive Islands (5 Total)    |  |  |  |
| 185 | 1100 Block 28th Avenue S. (Island)   |  |  |  |
|     |                                      |  |  |  |
|     | University Drive                     |  |  |  |
| 186 | University Drive 21st Ave - 24th Ave |  |  |  |
| 187 | I-94 Tunnel North/South              |  |  |  |
| 188 | 32nd Avenue and University           |  |  |  |
|     |                                      |  |  |  |
|     |                                      |  |  |  |
|     |                                      |  |  |  |
|     | Mowing List #1 Total:                |  |  |  |
|     | •                                    |  |  |  |