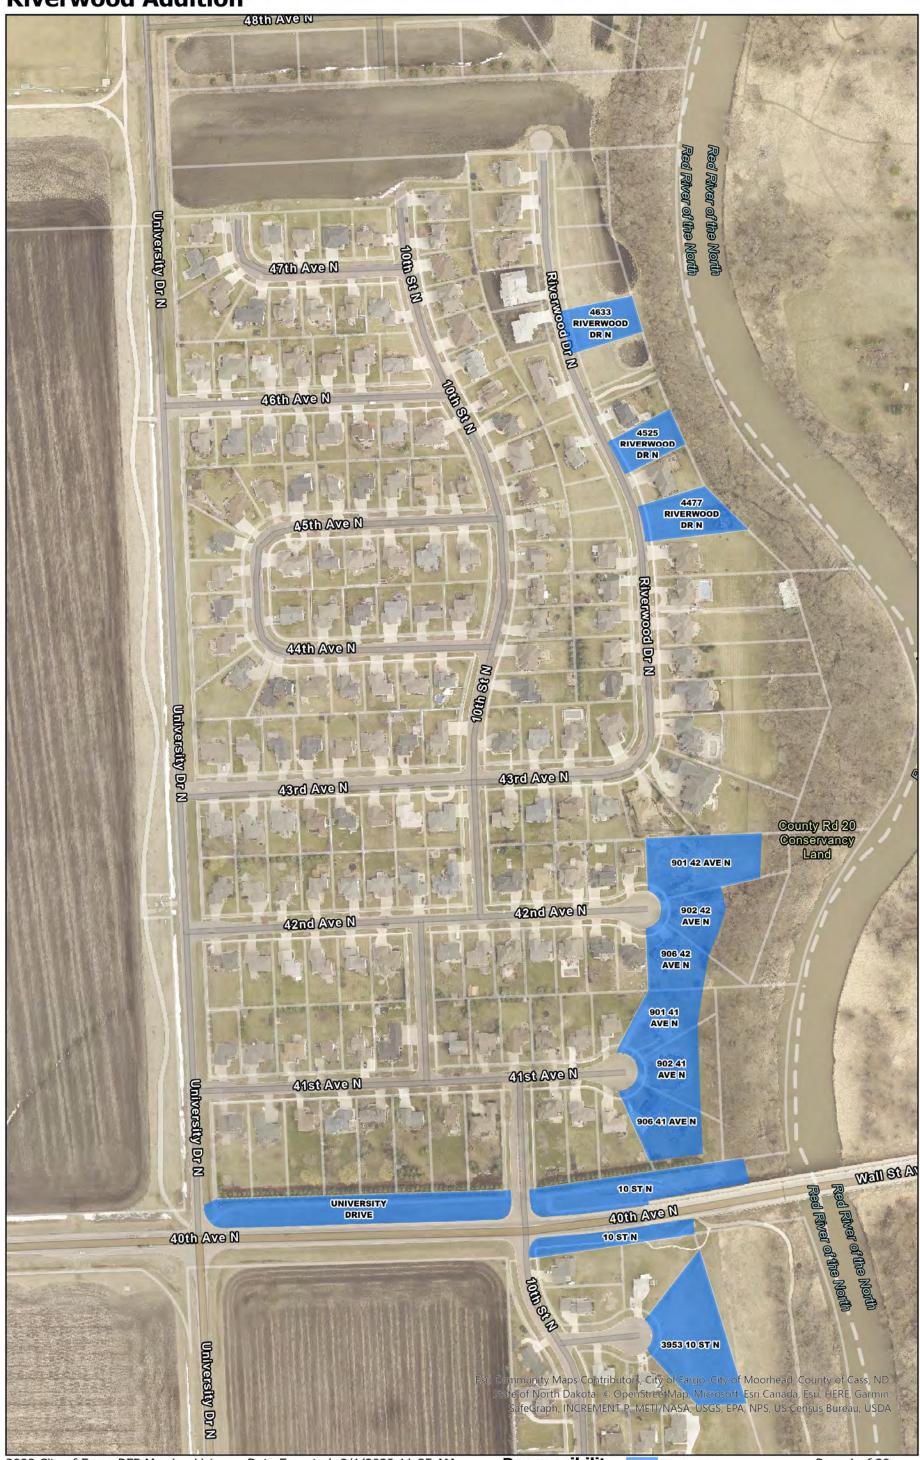

## Mowing List #1

|                                                          | Location                                                                                                                                                                                                                                                                                                                                                                                                                                                              | Lawn Maintenance Unit Price \$ | Weed Control Unit Price S |
|----------------------------------------------------------|-----------------------------------------------------------------------------------------------------------------------------------------------------------------------------------------------------------------------------------------------------------------------------------------------------------------------------------------------------------------------------------------------------------------------------------------------------------------------|--------------------------------|---------------------------|
|                                                          | Riverwood Addition                                                                                                                                                                                                                                                                                                                                                                                                                                                    |                                | !                         |
|                                                          | 4633 Riverwood Drive North                                                                                                                                                                                                                                                                                                                                                                                                                                            |                                |                           |
|                                                          | 4525 Riverwood Drive North                                                                                                                                                                                                                                                                                                                                                                                                                                            |                                |                           |
| }                                                        | 4477 Riverwood Drive North                                                                                                                                                                                                                                                                                                                                                                                                                                            |                                |                           |
| ļ                                                        | 901 41st Avenue North                                                                                                                                                                                                                                                                                                                                                                                                                                                 |                                |                           |
| ,                                                        | 902 41st Avenue North                                                                                                                                                                                                                                                                                                                                                                                                                                                 |                                |                           |
|                                                          | 906 41st Avenue North                                                                                                                                                                                                                                                                                                                                                                                                                                                 |                                |                           |
|                                                          | 901 42nd Avenue North                                                                                                                                                                                                                                                                                                                                                                                                                                                 |                                |                           |
|                                                          | 902 42nd Avenue North                                                                                                                                                                                                                                                                                                                                                                                                                                                 |                                |                           |
| )                                                        | 906 42nd Avenue North                                                                                                                                                                                                                                                                                                                                                                                                                                                 |                                |                           |
|                                                          | Red River Addition                                                                                                                                                                                                                                                                                                                                                                                                                                                    |                                |                           |
| 0                                                        | 3953 10th Street N.                                                                                                                                                                                                                                                                                                                                                                                                                                                   |                                |                           |
| l                                                        | 3913 10th Street N.                                                                                                                                                                                                                                                                                                                                                                                                                                                   |                                |                           |
| 2                                                        | 3845 10th Street N.                                                                                                                                                                                                                                                                                                                                                                                                                                                   |                                |                           |
| 3                                                        | 3753 10th Street N.                                                                                                                                                                                                                                                                                                                                                                                                                                                   |                                |                           |
| ļ                                                        | 3733 10th Street N.                                                                                                                                                                                                                                                                                                                                                                                                                                                   |                                |                           |
| 5                                                        | 3731 10th Street N.                                                                                                                                                                                                                                                                                                                                                                                                                                                   |                                |                           |
| ŝ                                                        | 3729 10th Street N.                                                                                                                                                                                                                                                                                                                                                                                                                                                   |                                |                           |
| 7                                                        | 3727 10th Street N.                                                                                                                                                                                                                                                                                                                                                                                                                                                   |                                |                           |
| 3                                                        | 3725 10th Street N.                                                                                                                                                                                                                                                                                                                                                                                                                                                   |                                |                           |
| )                                                        | 3715P 10th Street N.                                                                                                                                                                                                                                                                                                                                                                                                                                                  |                                |                           |
|                                                          |                                                                                                                                                                                                                                                                                                                                                                                                                                                                       |                                |                           |
| )                                                        | Broadway North 1st Addition 665 Royal Oaks Drive North                                                                                                                                                                                                                                                                                                                                                                                                                |                                |                           |
|                                                          |                                                                                                                                                                                                                                                                                                                                                                                                                                                                       |                                |                           |
|                                                          | 665 Royal Oaks Drive North                                                                                                                                                                                                                                                                                                                                                                                                                                            |                                |                           |
| L<br>2                                                   | 665 Royal Oaks Drive North<br>683 Royal Oaks Drive North                                                                                                                                                                                                                                                                                                                                                                                                              |                                |                           |
| 2                                                        | 665 Royal Oaks Drive North 683 Royal Oaks Drive North 701 Royal Oaks Drive North                                                                                                                                                                                                                                                                                                                                                                                      |                                |                           |
| 3                                                        | 665 Royal Oaks Drive North 683 Royal Oaks Drive North 701 Royal Oaks Drive North 709 Royal Oaks Drive North                                                                                                                                                                                                                                                                                                                                                           |                                |                           |
| 3                                                        | 665 Royal Oaks Drive North 683 Royal Oaks Drive North 701 Royal Oaks Drive North 709 Royal Oaks Drive North 739 Royal Oaks Drive North                                                                                                                                                                                                                                                                                                                                |                                |                           |
| 1<br>3<br>1<br>5                                         | 665 Royal Oaks Drive North 683 Royal Oaks Drive North 701 Royal Oaks Drive North 709 Royal Oaks Drive North 739 Royal Oaks Drive North 741 Royal Oaks Drive North                                                                                                                                                                                                                                                                                                     |                                |                           |
| 1<br>3<br>1<br>5<br>7                                    | 665 Royal Oaks Drive North 683 Royal Oaks Drive North 701 Royal Oaks Drive North 709 Royal Oaks Drive North 739 Royal Oaks Drive North 741 Royal Oaks Drive North 747 Royal Oaks Drive North 748 Royal Oaks Drive North 749 Royal Oaks Drive North 749 Royal Oaks Drive North 763 Royal Oaks Drive North                                                                                                                                                              |                                |                           |
| 1<br>2<br>3<br>4<br>5<br>7<br>8                          | 665 Royal Oaks Drive North 683 Royal Oaks Drive North 701 Royal Oaks Drive North 709 Royal Oaks Drive North 739 Royal Oaks Drive North 741 Royal Oaks Drive North 747 Royal Oaks Drive North 748 Royal Oaks Drive North 749 Royal Oaks Drive North 763 Royal Oaks Drive North 767 Royal Oaks Drive North                                                                                                                                                              |                                |                           |
| 3                                                        | 665 Royal Oaks Drive North 683 Royal Oaks Drive North 701 Royal Oaks Drive North 709 Royal Oaks Drive North 739 Royal Oaks Drive North 741 Royal Oaks Drive North 747 Royal Oaks Drive North 748 Royal Oaks Drive North 749 Royal Oaks Drive North 763 Royal Oaks Drive North 767 Royal Oaks Drive North 767 Royal Oaks Drive North 771 Royal Oaks Drive North                                                                                                        |                                |                           |
| 3 4 5 7 8 9 9                                            | 665 Royal Oaks Drive North 683 Royal Oaks Drive North 701 Royal Oaks Drive North 709 Royal Oaks Drive North 739 Royal Oaks Drive North 741 Royal Oaks Drive North 747 Royal Oaks Drive North 748 Royal Oaks Drive North 749 Royal Oaks Drive North 763 Royal Oaks Drive North 767 Royal Oaks Drive North                                                                                                                                                              |                                |                           |
| 3 4 5 7 8 9 9                                            | 665 Royal Oaks Drive North 683 Royal Oaks Drive North 701 Royal Oaks Drive North 709 Royal Oaks Drive North 739 Royal Oaks Drive North 741 Royal Oaks Drive North 747 Royal Oaks Drive North 748 Royal Oaks Drive North 749 Royal Oaks Drive North 763 Royal Oaks Drive North 767 Royal Oaks Drive North 767 Royal Oaks Drive North 771 Royal Oaks Drive North                                                                                                        |                                |                           |
| 3 9 9                                                    | 665 Royal Oaks Drive North 683 Royal Oaks Drive North 701 Royal Oaks Drive North 709 Royal Oaks Drive North 739 Royal Oaks Drive North 741 Royal Oaks Drive North 747 Royal Oaks Drive North 748 Royal Oaks Drive North 763 Royal Oaks Drive North 767 Royal Oaks Drive North 771 Royal Oaks Drive North 775 Royal Oaks Drive North                                                                                                                                   |                                |                           |
| 0<br>1<br>2<br>3<br>4<br>5<br>6<br>7<br>8<br>9<br>0<br>1 | 665 Royal Oaks Drive North 683 Royal Oaks Drive North 701 Royal Oaks Drive North 709 Royal Oaks Drive North 739 Royal Oaks Drive North 741 Royal Oaks Drive North 747 Royal Oaks Drive North 748 Royal Oaks Drive North 749 Royal Oaks Drive North 763 Royal Oaks Drive North 767 Royal Oaks Drive North 771 Royal Oaks Drive North 775 Royal Oaks Drive North 775 Royal Oaks Drive North                                                                             |                                |                           |
| 1<br>2<br>3<br>4<br>5<br>7<br>8<br>9<br>0<br>1           | 665 Royal Oaks Drive North 683 Royal Oaks Drive North 701 Royal Oaks Drive North 709 Royal Oaks Drive North 739 Royal Oaks Drive North 741 Royal Oaks Drive North 747 Royal Oaks Drive North 748 Royal Oaks Drive North 749 Royal Oaks Drive North 763 Royal Oaks Drive North 767 Royal Oaks Drive North 771 Royal Oaks Drive North 775 Royal Oaks Drive North                       |                                |                           |
| 1<br>2<br>3<br>4<br>5<br>7<br>3<br>9<br>1<br>1           | 665 Royal Oaks Drive North 683 Royal Oaks Drive North 701 Royal Oaks Drive North 709 Royal Oaks Drive North 739 Royal Oaks Drive North 741 Royal Oaks Drive North 747 Royal Oaks Drive North 748 Royal Oaks Drive North 749 Royal Oaks Drive North 763 Royal Oaks Drive North 767 Royal Oaks Drive North 771 Royal Oaks Drive North 775 Royal Oaks Drive North 775 Royal Oaks Drive North  40th Avenue N.  10th Street N. University Drive                            |                                |                           |
| 1<br>2<br>3<br>4<br>5<br>7<br>8<br>9<br>0<br>1           | 665 Royal Oaks Drive North 683 Royal Oaks Drive North 701 Royal Oaks Drive North 709 Royal Oaks Drive North 739 Royal Oaks Drive North 741 Royal Oaks Drive North 747 Royal Oaks Drive North 748 Royal Oaks Drive North 763 Royal Oaks Drive North 767 Royal Oaks Drive North 771 Royal Oaks Drive North 771 Royal Oaks Drive North 775 Royal Oaks Drive North 775 Royal Oaks Drive North 775 Royal Oaks Drive North  40th Avenue N.  10th Street N. University Drive |                                |                           |
| 3 3 3 3 3 3 3 3 3 3 3 3 3 3 3 3 3 3 3 3                  | 665 Royal Oaks Drive North 683 Royal Oaks Drive North 701 Royal Oaks Drive North 709 Royal Oaks Drive North 739 Royal Oaks Drive North 741 Royal Oaks Drive North 747 Royal Oaks Drive North 748 Royal Oaks Drive North 763 Royal Oaks Drive North 767 Royal Oaks Drive North 771 Royal Oaks Drive North 771 Royal Oaks Drive North 775 Royal Oaks Drive North 775 Royal Oaks Drive North 775 Royal Oaks Drive North  40th Avenue N.  10th Street N. University Drive |                                |                           |

### **Riverwood Addition**