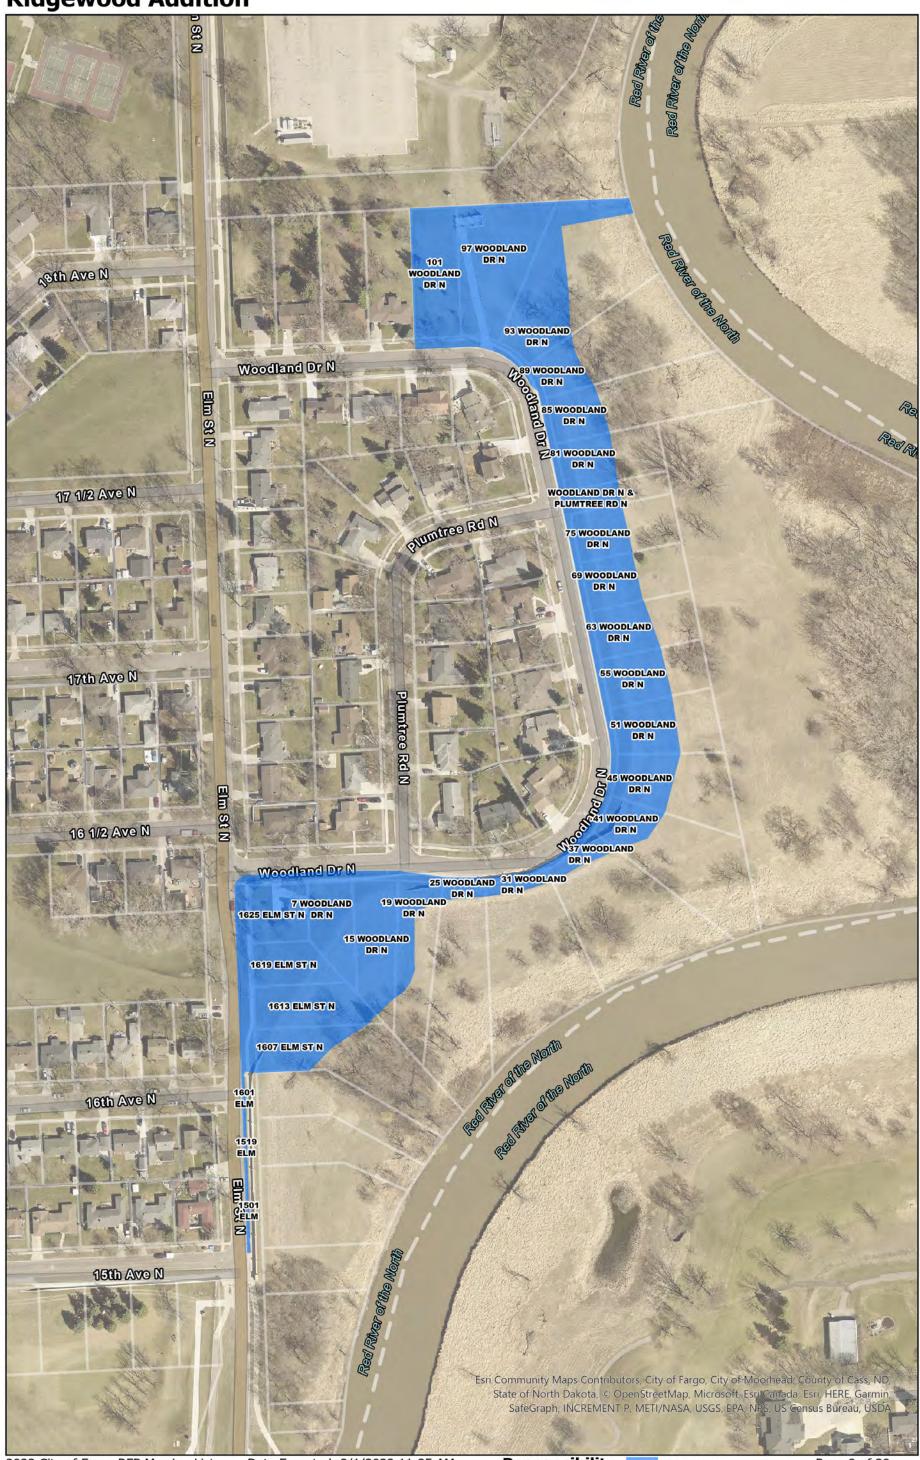

|    | Edgewood 1st Addition            |  |
|----|----------------------------------|--|
| 36 | 2921 2nd Street North            |  |
| 37 | 2922 2nd Street North            |  |
| 38 | 2925 2nd Street North            |  |
| 39 | 2926 2nd Street North            |  |
| 33 | 2320 Zilu Street North           |  |
|    | 147 1 . A 1 197                  |  |
|    | Woodcrest Addition               |  |
| 40 | 160 North Woodcrest Drive N.     |  |
| 41 | 166 North Woodcrest Drive N.     |  |
| 42 | 173 South Woodcrest Drive N.     |  |
| 43 | 179 South Woodcrest Drive N.     |  |
| 44 | 192 North Woodcrest Drive North  |  |
| 45 | 198 North Woodcrest Drive North  |  |
| 46 | 204 North Woodcrest Drive North  |  |
|    |                                  |  |
|    | Ridgewood Addition               |  |
| 47 | 101 Woodland Drive North         |  |
| 48 | 97 Woodland Drive North          |  |
| 49 | 93Woodland Drive North           |  |
| 50 | 89 Woodland Drive North          |  |
| 51 | 85 Woodland Drive North          |  |
| 52 | 81 Woodland Drive North          |  |
| 53 | 75 Woodland Drive North          |  |
| 54 | 69 Woodland Drive North          |  |
| 55 | 63 Woodland Drive North          |  |
| 56 | 55 Woodland Drive North          |  |
| 57 | 51 Woodland Drive North          |  |
| 58 | 45 Woodland Drive North          |  |
| 59 | 41 Woodland Drive North          |  |
| 60 | 37 Woodland Drive North          |  |
| 61 | 31 Woodland Drive North          |  |
| 62 | 25 Woodland Drive North          |  |
| 63 | 19 Woodland Drive North          |  |
| 64 | 15 Woodland Drive North          |  |
| 65 | 7 Woodland Drive North           |  |
| 66 | 1625 Elm Street                  |  |
| 67 | 1619 Elm Street                  |  |
| 68 | 1613 Elm Street                  |  |
| 69 | 1607 Elm Street                  |  |
| 70 | 1601 Elm Street (Boulevard Only) |  |
| 71 | 1519 Elm Street (Boulevard Only) |  |
| 72 | 1501 Elm Street (Boulevard Only) |  |
|    |                                  |  |
|    | Bernard Holes 2nd                |  |
| 73 | 1330 Elm Street                  |  |
| 74 | 1326 Elm Street                  |  |
| 75 | 1322 Elm Street                  |  |
| 76 | 1318 Elm Street                  |  |
| 77 | 1314 Elm Street                  |  |
| 78 | 1313 Elm Street                  |  |
| 79 | 1341 Oak Street                  |  |
| 80 | 1333 Oak Street                  |  |
| -  |                                  |  |

### **Ridgewood Addition**