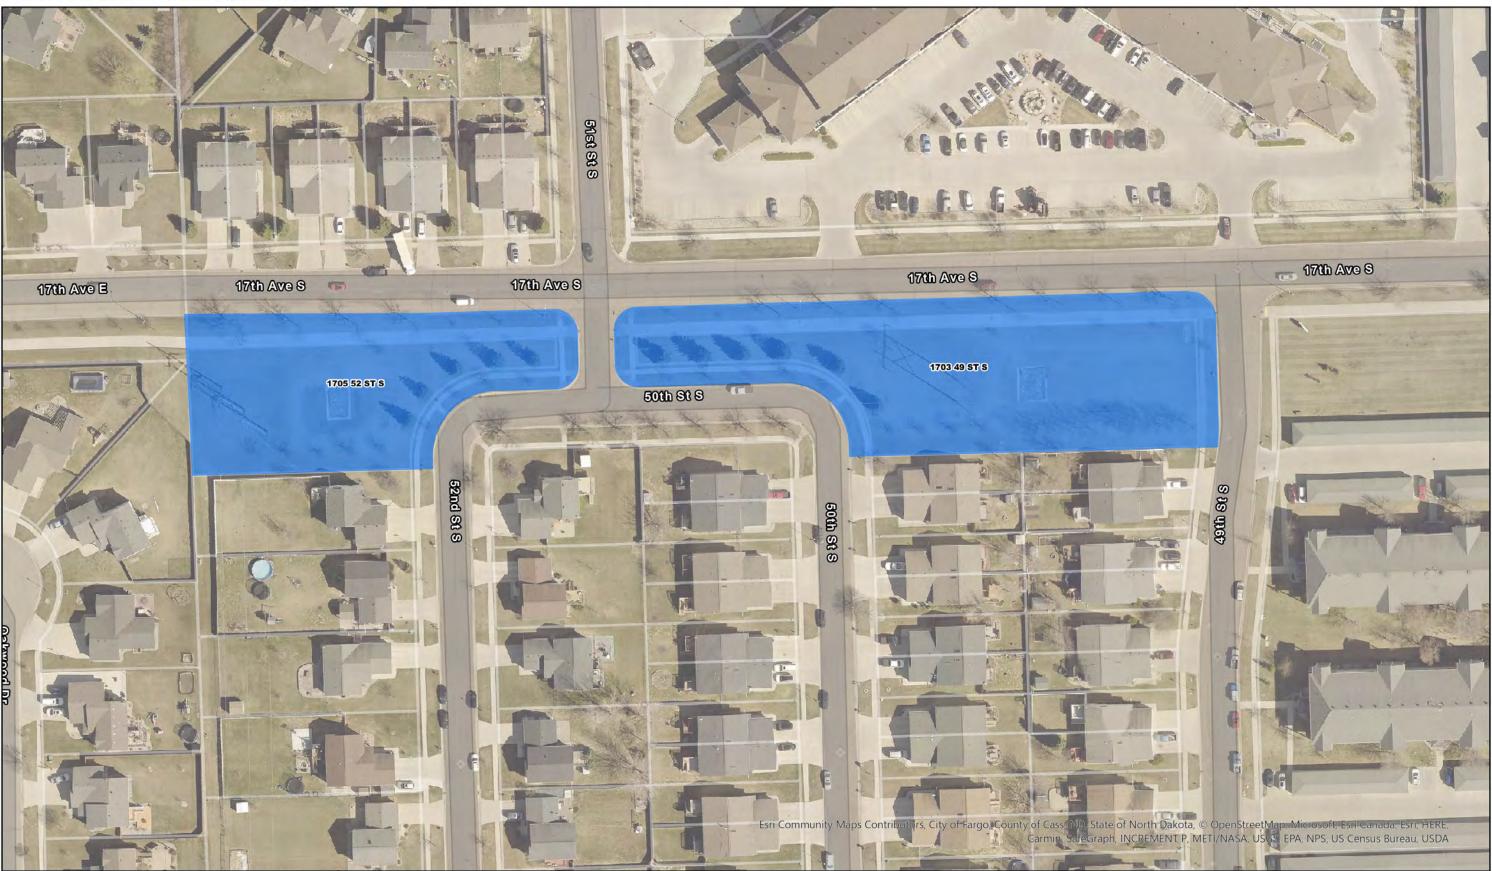

|            |                                                |              | ı |
|------------|------------------------------------------------|--------------|---|
|            |                                                |              |   |
|            | Woodruffs Addition                             |              |   |
| 131        | 321 10th Avenue South                          |              |   |
| 132        | 1114 4th Street South                          |              |   |
| 133        | 1118 4th Street South                          |              |   |
| 134        | 1124 4th Street South                          |              |   |
|            |                                                | <del> </del> |   |
|            | Westfield 1st                                  |              |   |
|            | <u> </u>                                       | I            |   |
| 135        | 4680 10th Avenue S. /1004 47th Street S.       |              |   |
|            |                                                |              |   |
|            | Scheel's All Sport                             |              |   |
| 136        | 4755 16th Avenue S.                            |              |   |
|            |                                                |              |   |
|            | Dakota Land 2nd                                |              |   |
| 137        | 1837 35th Street S.                            |              |   |
| 137        | 1657 55til 3treet 5.                           |              |   |
|            | Deleteration of Addition                       |              |   |
|            | Dakota West 2nd Addition                       |              |   |
| 138        | 1703 52nd Street South                         |              |   |
| 139        | 1705 52nd Street South                         |              |   |
|            |                                                |              |   |
|            | West 29th 1st                                  |              |   |
| 140        | 4120 30th Avenue S.                            |              |   |
| 141        | 2948 41st St S.                                |              |   |
|            |                                                | Į.           |   |
|            | Belmont Park Addition                          |              |   |
| 4.42       |                                                | T            |   |
| 142        | 1330 South River Road                          |              |   |
| 143<br>144 | 1334 South River Road<br>1342 South River Road |              |   |
| 144        | 1348 South River Road                          |              |   |
| 146        | 1408 South River Road                          |              |   |
| 147        | 1414 South River Road                          |              |   |
| 147        | 1422 South River Road                          |              |   |
| 148        | 1430 South River Road                          |              |   |
| 149        | 1436 South River Road                          |              |   |
| 150        | 1442 South River Road                          |              |   |
| 151        | 1450 South River Road                          |              |   |
|            | 1454 South River Road                          |              |   |
| 153        | 1462 South River Road                          |              |   |
| 154        | 1510 South River Road                          |              |   |
| 155        | 1518 South River Road                          |              |   |
| 156        | 1522 South River Road                          |              |   |
| 157        | 1525 South River Road                          |              |   |
| 158        | 1527 South River Road                          |              |   |
| 159        | 1528 South River Road                          |              |   |
| 160        | 1529 South River Road                          |              |   |
| 161        | 201 Lindenwood Drive South                     |              |   |
| 162        | 202 Lindenwood Drive South                     |              |   |
| 163        | 233 Lindenwood Drive South                     |              |   |
| 164        | 245 Lindenwood Drive South                     |              |   |
| 165        | 305 Lindenwood Drive South                     |              |   |
|            |                                                |              |   |
|            |                                                |              |   |

### **Dakota West 2nd Addition**