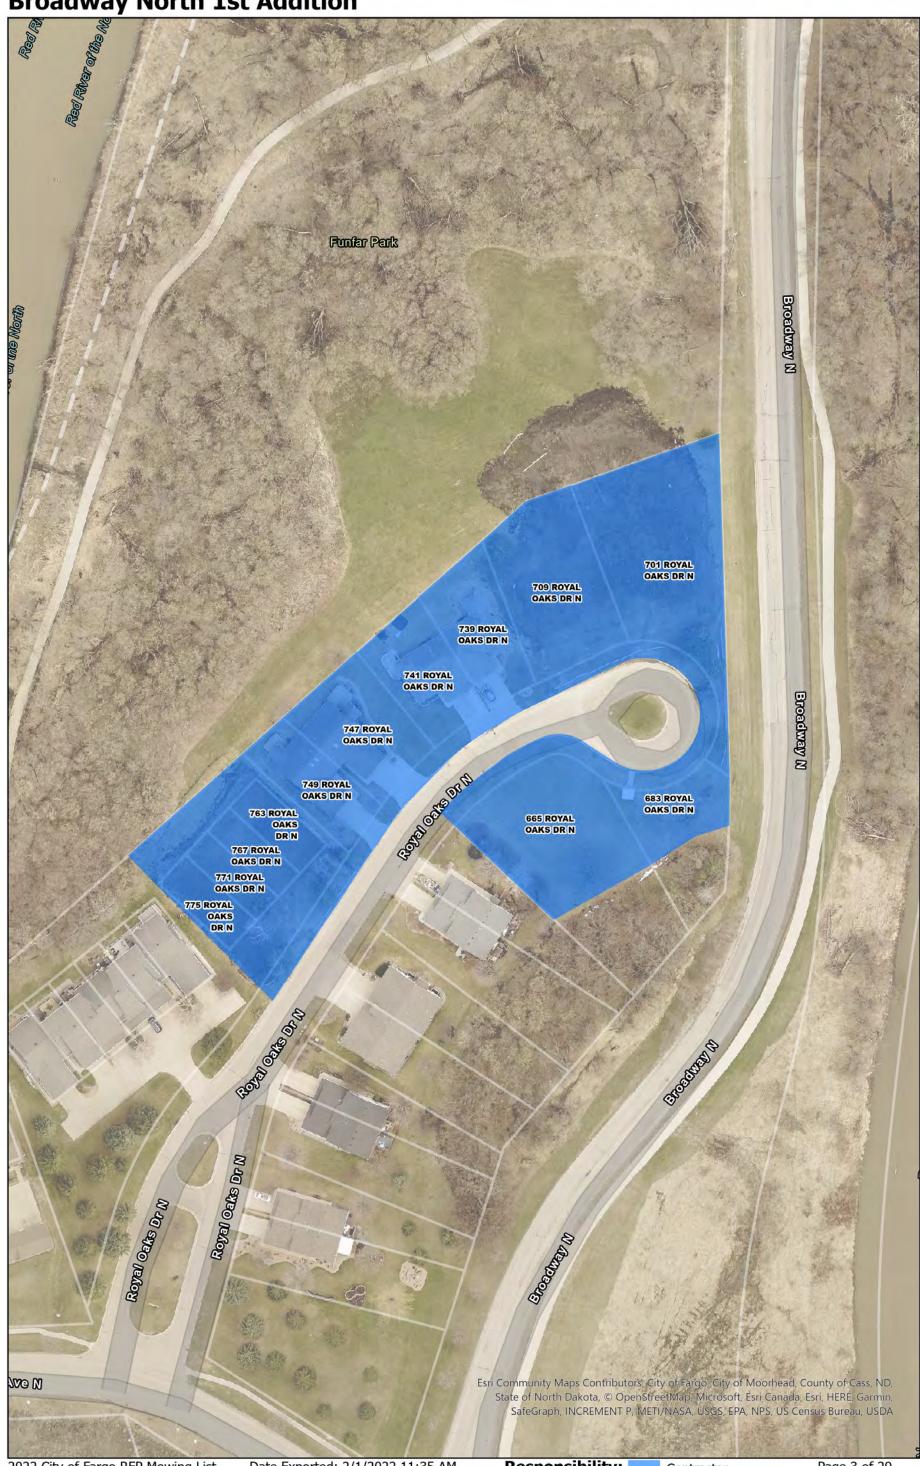

## Mowing List #1

|                                                          | Location                                                                                                                                                                                                                                                                                                                                                                                                                                                              | Lawn Maintenance Unit Price \$ | Weed Control Unit Price S |
|----------------------------------------------------------|-----------------------------------------------------------------------------------------------------------------------------------------------------------------------------------------------------------------------------------------------------------------------------------------------------------------------------------------------------------------------------------------------------------------------------------------------------------------------|--------------------------------|---------------------------|
|                                                          | Riverwood Addition                                                                                                                                                                                                                                                                                                                                                                                                                                                    |                                | !                         |
|                                                          | 4633 Riverwood Drive North                                                                                                                                                                                                                                                                                                                                                                                                                                            |                                |                           |
|                                                          | 4525 Riverwood Drive North                                                                                                                                                                                                                                                                                                                                                                                                                                            |                                |                           |
| }                                                        | 4477 Riverwood Drive North                                                                                                                                                                                                                                                                                                                                                                                                                                            |                                |                           |
| ļ                                                        | 901 41st Avenue North                                                                                                                                                                                                                                                                                                                                                                                                                                                 |                                |                           |
| ,                                                        | 902 41st Avenue North                                                                                                                                                                                                                                                                                                                                                                                                                                                 |                                |                           |
|                                                          | 906 41st Avenue North                                                                                                                                                                                                                                                                                                                                                                                                                                                 |                                |                           |
|                                                          | 901 42nd Avenue North                                                                                                                                                                                                                                                                                                                                                                                                                                                 |                                |                           |
|                                                          | 902 42nd Avenue North                                                                                                                                                                                                                                                                                                                                                                                                                                                 |                                |                           |
| )                                                        | 906 42nd Avenue North                                                                                                                                                                                                                                                                                                                                                                                                                                                 |                                |                           |
|                                                          | Red River Addition                                                                                                                                                                                                                                                                                                                                                                                                                                                    |                                |                           |
| 0                                                        | 3953 10th Street N.                                                                                                                                                                                                                                                                                                                                                                                                                                                   |                                |                           |
| l                                                        | 3913 10th Street N.                                                                                                                                                                                                                                                                                                                                                                                                                                                   |                                |                           |
| 2                                                        | 3845 10th Street N.                                                                                                                                                                                                                                                                                                                                                                                                                                                   |                                |                           |
| 3                                                        | 3753 10th Street N.                                                                                                                                                                                                                                                                                                                                                                                                                                                   |                                |                           |
| ļ                                                        | 3733 10th Street N.                                                                                                                                                                                                                                                                                                                                                                                                                                                   |                                |                           |
| 5                                                        | 3731 10th Street N.                                                                                                                                                                                                                                                                                                                                                                                                                                                   |                                |                           |
| ŝ                                                        | 3729 10th Street N.                                                                                                                                                                                                                                                                                                                                                                                                                                                   |                                |                           |
| 7                                                        | 3727 10th Street N.                                                                                                                                                                                                                                                                                                                                                                                                                                                   |                                |                           |
| 3                                                        | 3725 10th Street N.                                                                                                                                                                                                                                                                                                                                                                                                                                                   |                                |                           |
| )                                                        | 3715P 10th Street N.                                                                                                                                                                                                                                                                                                                                                                                                                                                  |                                |                           |
|                                                          |                                                                                                                                                                                                                                                                                                                                                                                                                                                                       |                                |                           |
| )                                                        | Broadway North 1st Addition 665 Royal Oaks Drive North                                                                                                                                                                                                                                                                                                                                                                                                                |                                |                           |
|                                                          |                                                                                                                                                                                                                                                                                                                                                                                                                                                                       |                                |                           |
|                                                          | 665 Royal Oaks Drive North                                                                                                                                                                                                                                                                                                                                                                                                                                            |                                |                           |
| L<br>2                                                   | 665 Royal Oaks Drive North<br>683 Royal Oaks Drive North                                                                                                                                                                                                                                                                                                                                                                                                              |                                |                           |
| 2                                                        | 665 Royal Oaks Drive North 683 Royal Oaks Drive North 701 Royal Oaks Drive North                                                                                                                                                                                                                                                                                                                                                                                      |                                |                           |
| 3                                                        | 665 Royal Oaks Drive North 683 Royal Oaks Drive North 701 Royal Oaks Drive North 709 Royal Oaks Drive North                                                                                                                                                                                                                                                                                                                                                           |                                |                           |
| 3                                                        | 665 Royal Oaks Drive North 683 Royal Oaks Drive North 701 Royal Oaks Drive North 709 Royal Oaks Drive North 739 Royal Oaks Drive North                                                                                                                                                                                                                                                                                                                                |                                |                           |
| 1<br>3<br>1<br>5                                         | 665 Royal Oaks Drive North 683 Royal Oaks Drive North 701 Royal Oaks Drive North 709 Royal Oaks Drive North 739 Royal Oaks Drive North 741 Royal Oaks Drive North                                                                                                                                                                                                                                                                                                     |                                |                           |
| 1<br>3<br>1<br>5<br>7                                    | 665 Royal Oaks Drive North 683 Royal Oaks Drive North 701 Royal Oaks Drive North 709 Royal Oaks Drive North 739 Royal Oaks Drive North 741 Royal Oaks Drive North 747 Royal Oaks Drive North 748 Royal Oaks Drive North 749 Royal Oaks Drive North 749 Royal Oaks Drive North 763 Royal Oaks Drive North                                                                                                                                                              |                                |                           |
| 1<br>2<br>3<br>4<br>5<br>7<br>8                          | 665 Royal Oaks Drive North 683 Royal Oaks Drive North 701 Royal Oaks Drive North 709 Royal Oaks Drive North 739 Royal Oaks Drive North 741 Royal Oaks Drive North 747 Royal Oaks Drive North 748 Royal Oaks Drive North 749 Royal Oaks Drive North 763 Royal Oaks Drive North 767 Royal Oaks Drive North                                                                                                                                                              |                                |                           |
| 3                                                        | 665 Royal Oaks Drive North 683 Royal Oaks Drive North 701 Royal Oaks Drive North 709 Royal Oaks Drive North 739 Royal Oaks Drive North 741 Royal Oaks Drive North 747 Royal Oaks Drive North 748 Royal Oaks Drive North 749 Royal Oaks Drive North 763 Royal Oaks Drive North 767 Royal Oaks Drive North 767 Royal Oaks Drive North 771 Royal Oaks Drive North                                                                                                        |                                |                           |
| 3 4 5 7 8 9 9                                            | 665 Royal Oaks Drive North 683 Royal Oaks Drive North 701 Royal Oaks Drive North 709 Royal Oaks Drive North 739 Royal Oaks Drive North 741 Royal Oaks Drive North 747 Royal Oaks Drive North 748 Royal Oaks Drive North 749 Royal Oaks Drive North 763 Royal Oaks Drive North 767 Royal Oaks Drive North                                                                                                                                                              |                                |                           |
| 3 4 5 7 8 9 9                                            | 665 Royal Oaks Drive North 683 Royal Oaks Drive North 701 Royal Oaks Drive North 709 Royal Oaks Drive North 739 Royal Oaks Drive North 741 Royal Oaks Drive North 747 Royal Oaks Drive North 748 Royal Oaks Drive North 749 Royal Oaks Drive North 763 Royal Oaks Drive North 767 Royal Oaks Drive North 767 Royal Oaks Drive North 771 Royal Oaks Drive North                                                                                                        |                                |                           |
| 3 9 9                                                    | 665 Royal Oaks Drive North 683 Royal Oaks Drive North 701 Royal Oaks Drive North 709 Royal Oaks Drive North 739 Royal Oaks Drive North 741 Royal Oaks Drive North 747 Royal Oaks Drive North 748 Royal Oaks Drive North 763 Royal Oaks Drive North 767 Royal Oaks Drive North 771 Royal Oaks Drive North 775 Royal Oaks Drive North                                                                                                                                   |                                |                           |
| 0<br>1<br>2<br>3<br>4<br>5<br>6<br>7<br>8<br>9<br>0<br>1 | 665 Royal Oaks Drive North 683 Royal Oaks Drive North 701 Royal Oaks Drive North 709 Royal Oaks Drive North 739 Royal Oaks Drive North 741 Royal Oaks Drive North 747 Royal Oaks Drive North 748 Royal Oaks Drive North 749 Royal Oaks Drive North 763 Royal Oaks Drive North 767 Royal Oaks Drive North 771 Royal Oaks Drive North 775 Royal Oaks Drive North 775 Royal Oaks Drive North                                                                             |                                |                           |
| 1<br>2<br>3<br>4<br>5<br>7<br>8<br>9<br>0<br>1           | 665 Royal Oaks Drive North 683 Royal Oaks Drive North 701 Royal Oaks Drive North 709 Royal Oaks Drive North 739 Royal Oaks Drive North 741 Royal Oaks Drive North 747 Royal Oaks Drive North 748 Royal Oaks Drive North 749 Royal Oaks Drive North 763 Royal Oaks Drive North 767 Royal Oaks Drive North 771 Royal Oaks Drive North 775 Royal Oaks Drive North                       |                                |                           |
| 1<br>2<br>3<br>4<br>5<br>7<br>3<br>9<br>1<br>1           | 665 Royal Oaks Drive North 683 Royal Oaks Drive North 701 Royal Oaks Drive North 709 Royal Oaks Drive North 739 Royal Oaks Drive North 741 Royal Oaks Drive North 747 Royal Oaks Drive North 748 Royal Oaks Drive North 749 Royal Oaks Drive North 763 Royal Oaks Drive North 767 Royal Oaks Drive North 771 Royal Oaks Drive North 775 Royal Oaks Drive North 775 Royal Oaks Drive North  40th Avenue N.  10th Street N. University Drive                            |                                |                           |
| 1<br>2<br>3<br>4<br>5<br>7<br>8<br>9<br>0<br>1           | 665 Royal Oaks Drive North 683 Royal Oaks Drive North 701 Royal Oaks Drive North 709 Royal Oaks Drive North 739 Royal Oaks Drive North 741 Royal Oaks Drive North 747 Royal Oaks Drive North 748 Royal Oaks Drive North 763 Royal Oaks Drive North 767 Royal Oaks Drive North 771 Royal Oaks Drive North 771 Royal Oaks Drive North 775 Royal Oaks Drive North 775 Royal Oaks Drive North 775 Royal Oaks Drive North  40th Avenue N.  10th Street N. University Drive |                                |                           |
| 3 3 3 3 3 3 3 3 3 3 3 3 3 3 3 3 3 3 3 3                  | 665 Royal Oaks Drive North 683 Royal Oaks Drive North 701 Royal Oaks Drive North 709 Royal Oaks Drive North 739 Royal Oaks Drive North 741 Royal Oaks Drive North 747 Royal Oaks Drive North 748 Royal Oaks Drive North 763 Royal Oaks Drive North 767 Royal Oaks Drive North 771 Royal Oaks Drive North 771 Royal Oaks Drive North 775 Royal Oaks Drive North 775 Royal Oaks Drive North 775 Royal Oaks Drive North  40th Avenue N.  10th Street N. University Drive |                                |                           |

### **Broadway North 1st Addition**