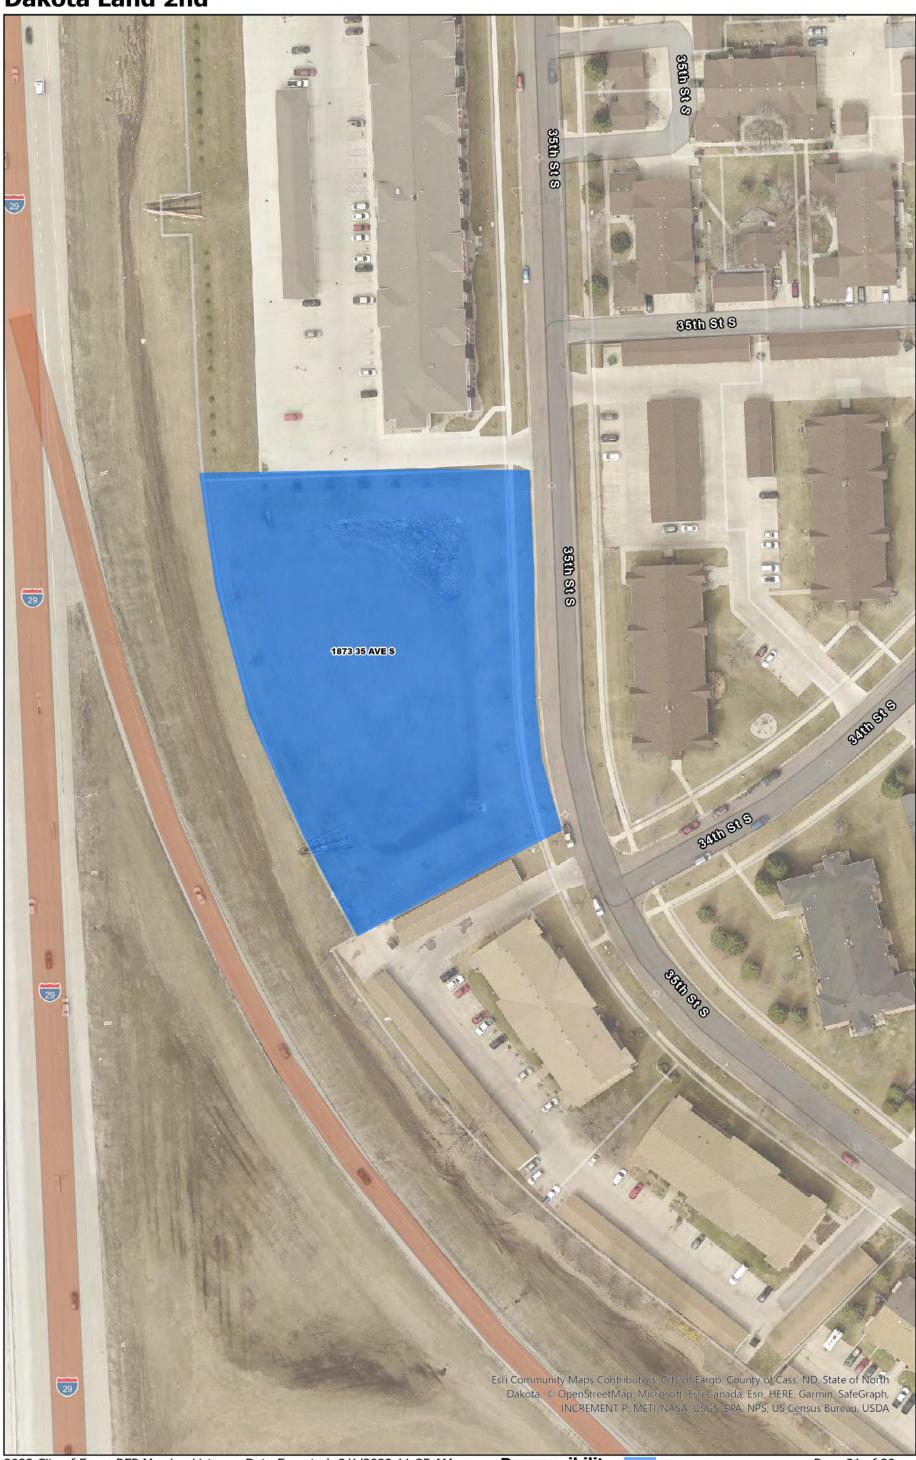

|            |                                                |              | ı |
|------------|------------------------------------------------|--------------|---|
|            |                                                |              |   |
|            | Woodruffs Addition                             |              |   |
| 131        | 321 10th Avenue South                          |              |   |
| 132        | 1114 4th Street South                          |              |   |
| 133        | 1118 4th Street South                          |              |   |
| 134        | 1124 4th Street South                          |              |   |
|            |                                                | <del> </del> |   |
|            | Westfield 1st                                  |              |   |
|            | <u> </u>                                       | I            |   |
| 135        | 4680 10th Avenue S. /1004 47th Street S.       |              |   |
|            |                                                |              |   |
|            | Scheel's All Sport                             |              |   |
| 136        | 4755 16th Avenue S.                            |              |   |
|            |                                                |              |   |
|            | Dakota Land 2nd                                |              |   |
| 137        | 1837 35th Street S.                            |              |   |
| 137        | 1657 55til 3treet 5.                           |              |   |
|            | Deleteration of Addition                       |              |   |
|            | Dakota West 2nd Addition                       |              |   |
| 138        | 1703 52nd Street South                         |              |   |
| 139        | 1705 52nd Street South                         |              |   |
|            |                                                |              |   |
|            | West 29th 1st                                  |              |   |
| 140        | 4120 30th Avenue S.                            |              |   |
| 141        | 2948 41st St S.                                |              |   |
|            |                                                | Į.           |   |
|            | Belmont Park Addition                          |              |   |
| 4.42       |                                                | T            |   |
| 142        | 1330 South River Road                          |              |   |
| 143<br>144 | 1334 South River Road<br>1342 South River Road |              |   |
| 144        | 1348 South River Road                          |              |   |
| 146        | 1408 South River Road                          |              |   |
| 147        | 1414 South River Road                          |              |   |
| 147        | 1422 South River Road                          |              |   |
| 148        | 1430 South River Road                          |              |   |
| 149        | 1436 South River Road                          |              |   |
| 150        | 1442 South River Road                          |              |   |
| 151        | 1450 South River Road                          |              |   |
|            | 1454 South River Road                          |              |   |
| 153        | 1462 South River Road                          |              |   |
| 154        | 1510 South River Road                          |              |   |
| 155        | 1518 South River Road                          |              |   |
| 156        | 1522 South River Road                          |              |   |
| 157        | 1525 South River Road                          |              |   |
| 158        | 1527 South River Road                          |              |   |
| 159        | 1528 South River Road                          |              |   |
| 160        | 1529 South River Road                          |              |   |
| 161        | 201 Lindenwood Drive South                     |              |   |
| 162        | 202 Lindenwood Drive South                     |              |   |
| 163        | 233 Lindenwood Drive South                     |              |   |
| 164        | 245 Lindenwood Drive South                     |              |   |
| 165        | 305 Lindenwood Drive South                     |              |   |
|            |                                                |              |   |
|            |                                                |              |   |

### **Dakota Land 2nd**