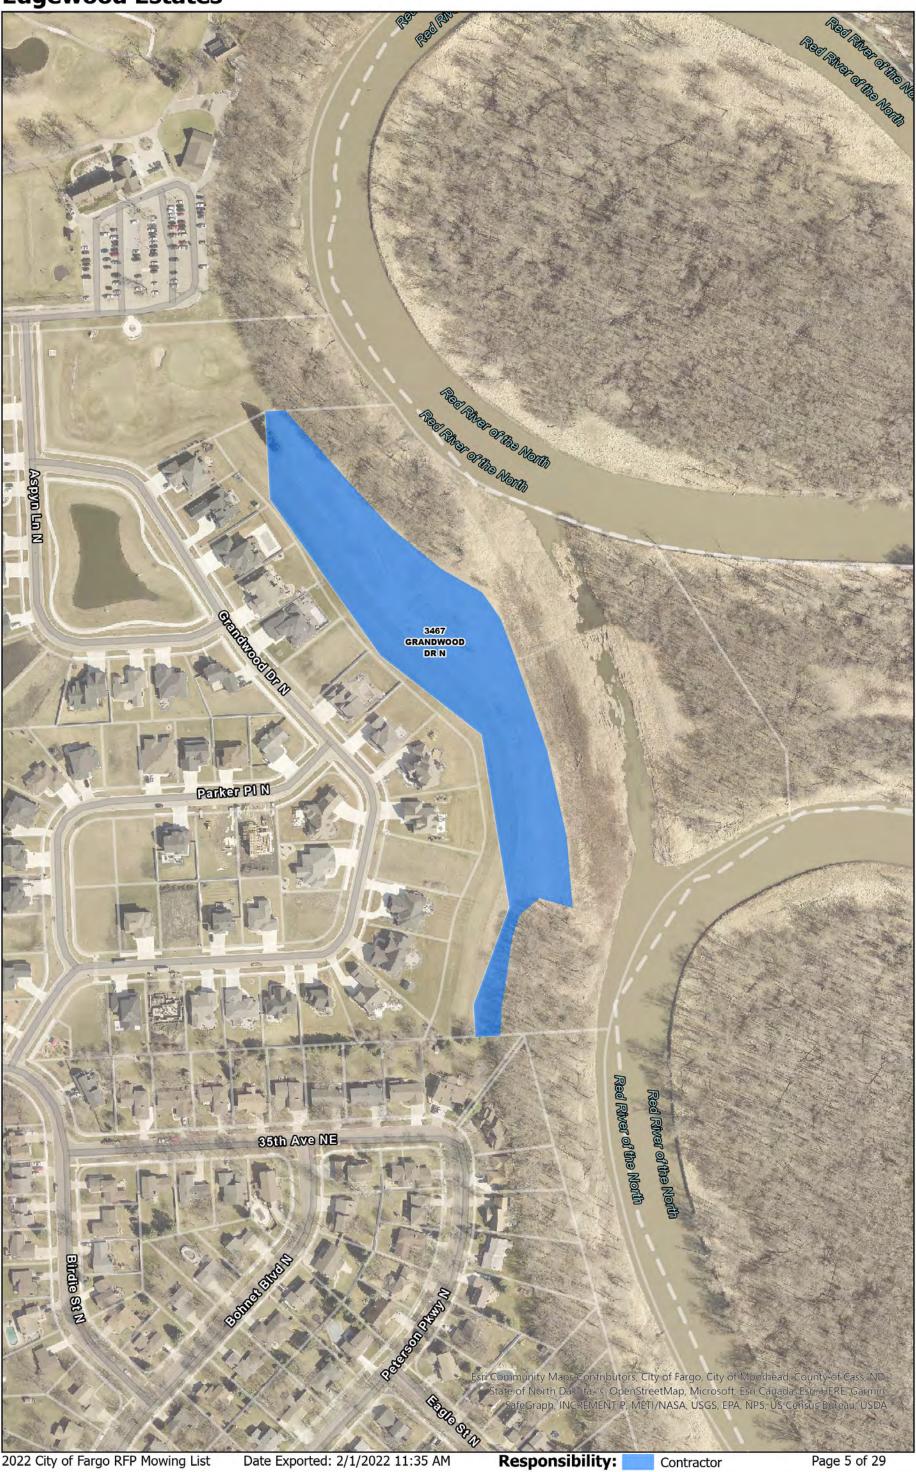

|  |  |  |
|     | University Drive                     |  |  |  |
| 186 | University Drive 21st Ave - 24th Ave |  |  |  |
| 187 | I-94 Tunnel North/South              |  |  |  |
| 188 | 32nd Avenue and University           |  |  |  |
|     |                                      |  |  |  |
|     |                                      |  |  |  |
|     |                                      |  |  |  |
|     | Mowing List #1 Total:                |  |  |  |
|     | •                                    |  |  |  |

### **Riverwood Addition**



### **Red River Addition**



### **Broadway North 1st Addition**



### 40th Ave. N



2022 City of Fargo RFP Mowing List Date Exported: 2/1/2022 11:33 AM Responsibility: Contractor Page 4 of 29

### **Edgewood Estates**



### **Golf Course 5th**



**Edgewood 1st Addition** 



2022 City of Fargo RFP Mowing List

Date Exported: 2/1/2022 11:35 AM

Responsibility:

Contractor

Page 7 of 29

### **Woodcrest Addition**



### **Ridgewood Addition**



### **Bernard Holes 2nd**



### **Oak Grove Addition**



**Goldberg 2nd** 



**Sheyenne Industrial** 



2022 City of Fargo RFP Mowing List

Date Exported: 2/1/2022 11:35 AM

Responsibility:

Contractor

Page 14 of 29

### **MNPF Addition**



### **Arnesons Addition**



### **Woodruffs Addition**



### **Westfield 1st**



Scheel's All Sport



2022 City of Fargo RFP Mowing List

Date Exported: 2/1/2022 11:35 AM

Responsibility:

Page 19 of 29

### **Dakota West 2nd Addition**



### **Dakota Land 2nd**



### West 29th 1st



### **Belmont Park Addition**