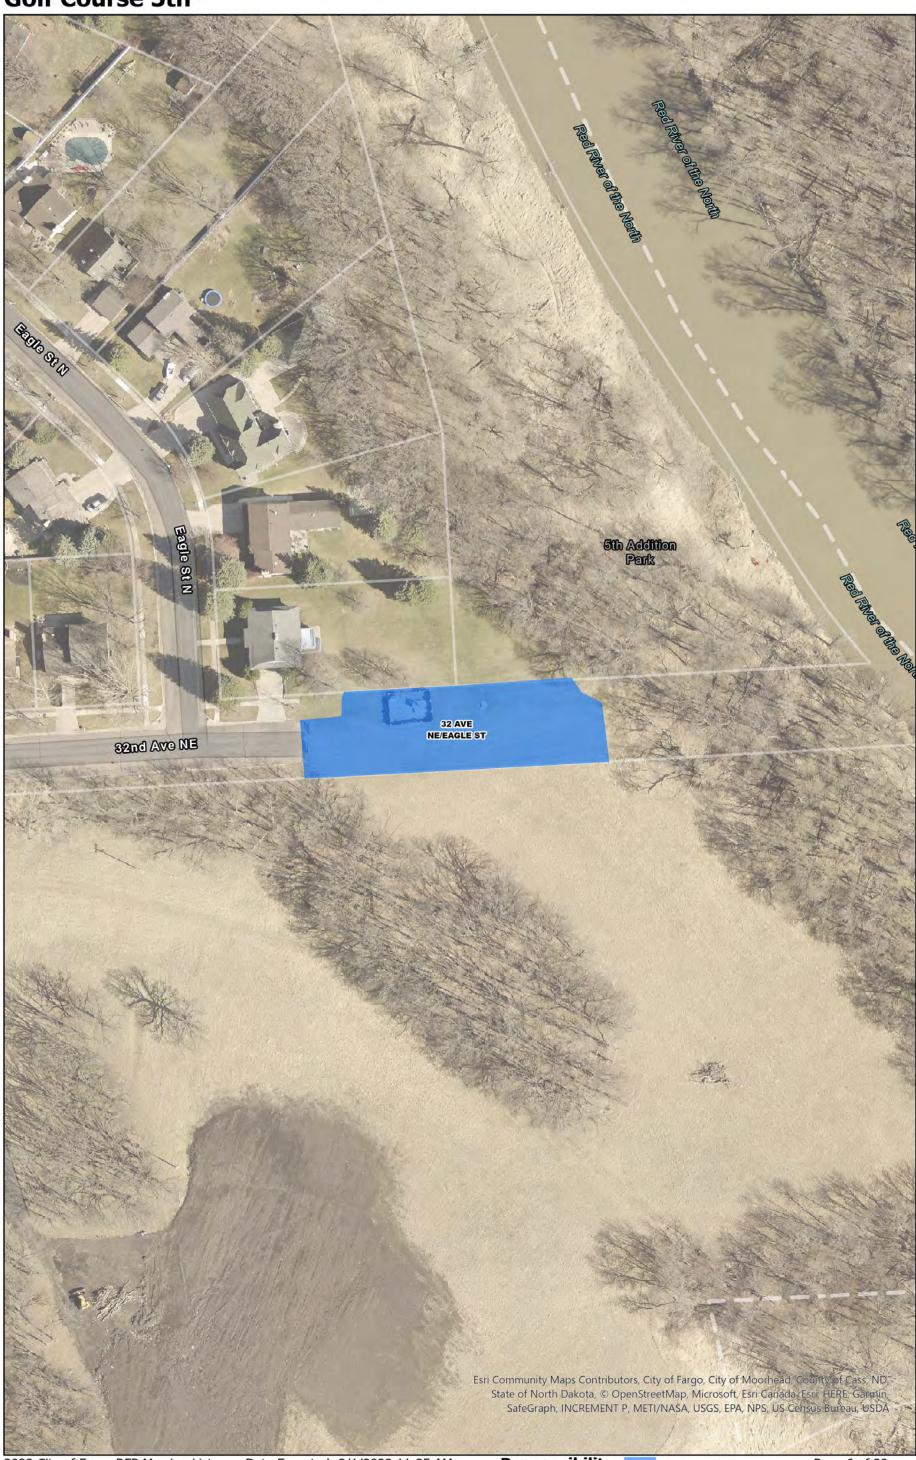

### **Golf Course 5th**

**Edgewood 1st Addition** 

2022 City of Fargo RFP Mowing List

Date Exported: 2/1/2022 11:35 AM

Responsibility:

Contractor

Page 7 of 29