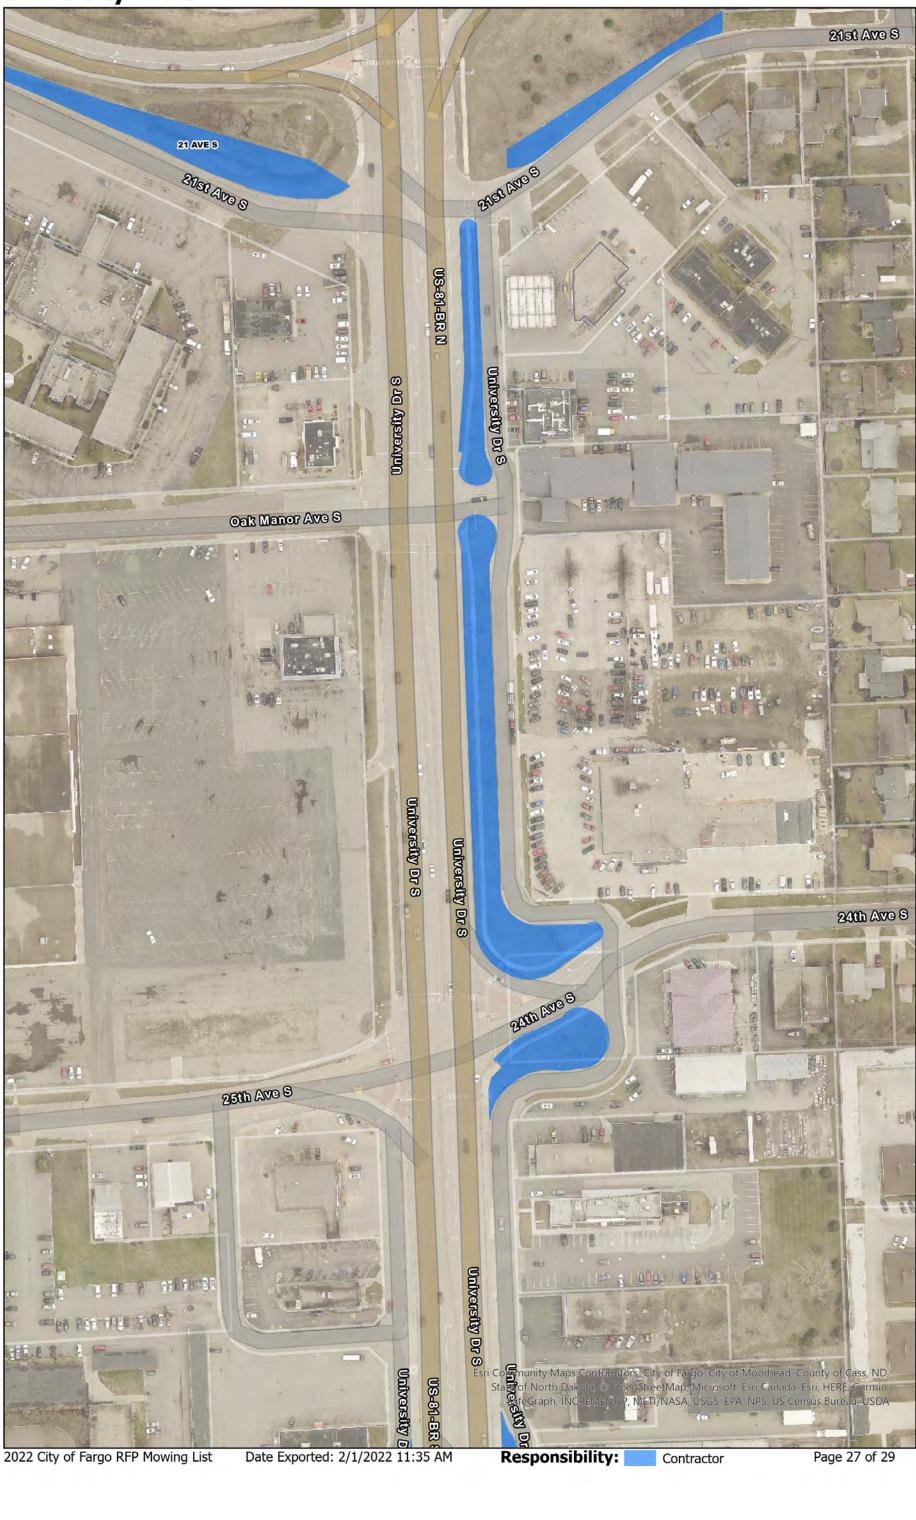

|     | Bohnsacks                            |  |  |  |
|-----|--------------------------------------|--|--|--|
| 166 | 1900 Blk 25th Street S. (Median)     |  |  |  |
| 167 | 20 1/2 Avenue S.                     |  |  |  |
| 168 | 20th Avenue S.                       |  |  |  |
| 169 | 21st Avenue S.                       |  |  |  |
|     |                                      |  |  |  |
|     | Southwood Addition                   |  |  |  |
| 170 | 814 Southwood Drive                  |  |  |  |
| 171 | 810 Southwood Drive                  |  |  |  |
| 172 | 806 Southwood Drive                  |  |  |  |
| 173 | 718 Southwood Drive                  |  |  |  |
| 174 | 714 Southwood Drive                  |  |  |  |
| 175 | 710 Southwood Drive                  |  |  |  |
| 176 | 706 Southwood Drive                  |  |  |  |
| 177 | 618 Southwood Drive                  |  |  |  |
| 178 | 614 Southwood Drive                  |  |  |  |
| 179 | 610 Southwood Drive                  |  |  |  |
| 180 | 606 Southwood Drive                  |  |  |  |
| 181 | 602 Southwood Drive                  |  |  |  |
| 182 | 517 Southwood Drive                  |  |  |  |
| 183 | 510 Southwood Drive                  |  |  |  |
| 184 | Southwood Drive Islands (5 Total)    |  |  |  |
| 185 | 1100 Block 28th Avenue S. (Island)   |  |  |  |
|     |                                      |  |  |  |
|     | University Drive                     |  |  |  |
| 186 | University Drive 21st Ave - 24th Ave |  |  |  |
| 187 | I-94 Tunnel North/South              |  |  |  |
| 188 | 32nd Avenue and University           |  |  |  |
|     |                                      |  |  |  |
|     |                                      |  |  |  |
|     |                                      |  |  |  |
|     | Mowing List #1 Total:                |  |  |  |
|     | •                                    |  |  |  |