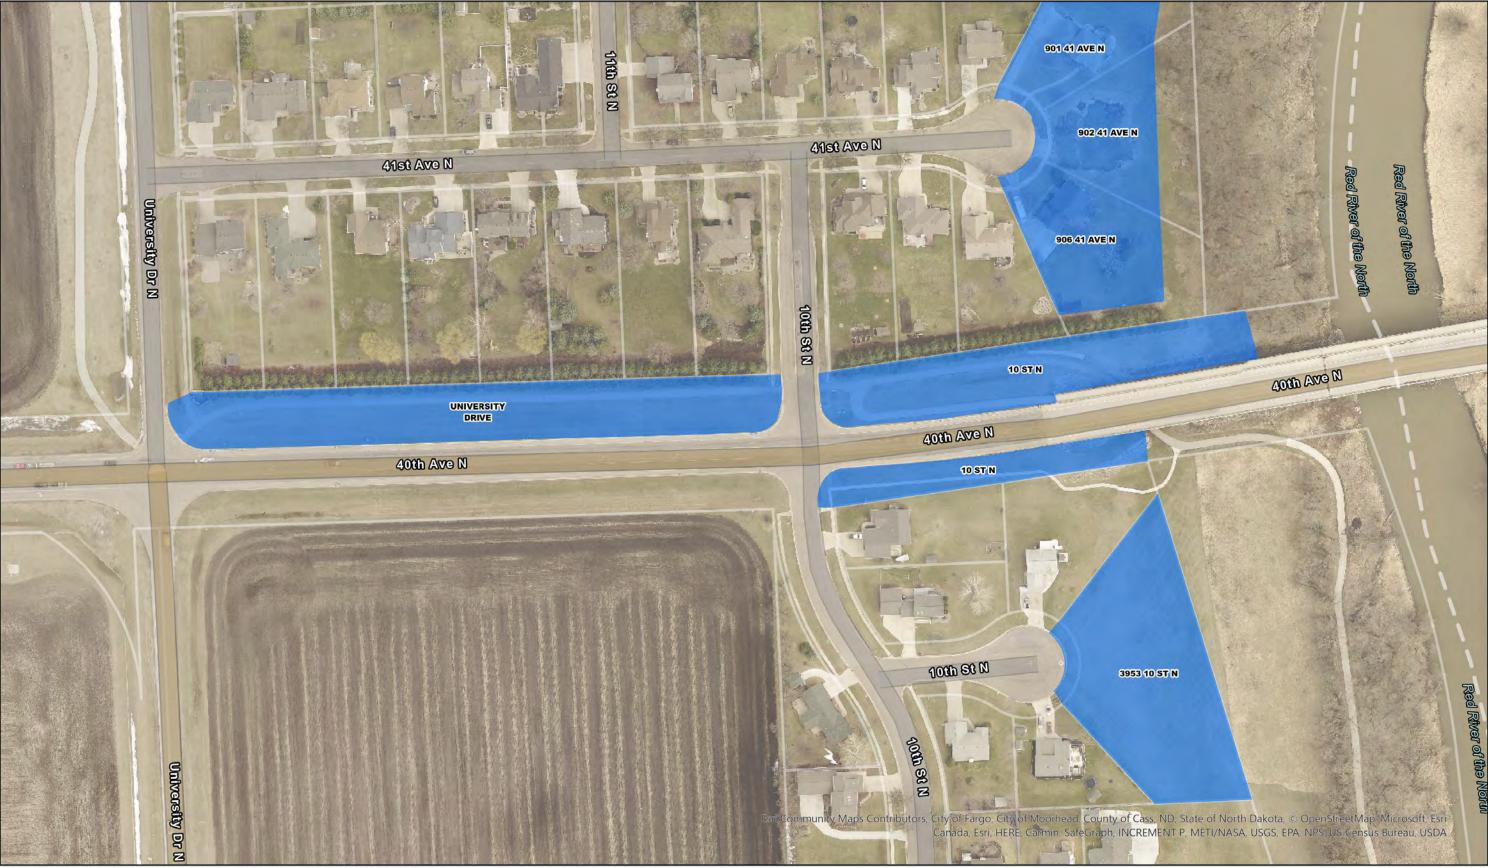

## Mowing List #1

|                                                          | Location                                                                                                                                                                                                                                                                                                                                                                                                                                                              | Lawn Maintenance Unit Price \$ | Weed Control Unit Price S |
|----------------------------------------------------------|-----------------------------------------------------------------------------------------------------------------------------------------------------------------------------------------------------------------------------------------------------------------------------------------------------------------------------------------------------------------------------------------------------------------------------------------------------------------------|--------------------------------|---------------------------|
|                                                          | Riverwood Addition                                                                                                                                                                                                                                                                                                                                                                                                                                                    |                                | !                         |
|                                                          | 4633 Riverwood Drive North                                                                                                                                                                                                                                                                                                                                                                                                                                            |                                |                           |
|                                                          | 4525 Riverwood Drive North                                                                                                                                                                                                                                                                                                                                                                                                                                            |                                |                           |
| }                                                        | 4477 Riverwood Drive North                                                                                                                                                                                                                                                                                                                                                                                                                                            |                                |                           |
| ļ                                                        | 901 41st Avenue North                                                                                                                                                                                                                                                                                                                                                                                                                                                 |                                |                           |
| ,                                                        | 902 41st Avenue North                                                                                                                                                                                                                                                                                                                                                                                                                                                 |                                |                           |
|                                                          | 906 41st Avenue North                                                                                                                                                                                                                                                                                                                                                                                                                                                 |                                |                           |
|                                                          | 901 42nd Avenue North                                                                                                                                                                                                                                                                                                                                                                                                                                                 |                                |                           |
|                                                          | 902 42nd Avenue North                                                                                                                                                                                                                                                                                                                                                                                                                                                 |                                |                           |
| )                                                        | 906 42nd Avenue North                                                                                                                                                                                                                                                                                                                                                                                                                                                 |                                |                           |
|                                                          | Red River Addition                                                                                                                                                                                                                                                                                                                                                                                                                                                    |                                |                           |
| 0                                                        | 3953 10th Street N.                                                                                                                                                                                                                                                                                                                                                                                                                                                   |                                |                           |
| l                                                        | 3913 10th Street N.                                                                                                                                                                                                                                                                                                                                                                                                                                                   |                                |                           |
| 2                                                        | 3845 10th Street N.                                                                                                                                                                                                                                                                                                                                                                                                                                                   |                                |                           |
| 3                                                        | 3753 10th Street N.                                                                                                                                                                                                                                                                                                                                                                                                                                                   |                                |                           |
| ļ                                                        | 3733 10th Street N.                                                                                                                                                                                                                                                                                                                                                                                                                                                   |                                |                           |
| 5                                                        | 3731 10th Street N.                                                                                                                                                                                                                                                                                                                                                                                                                                                   |                                |                           |
| ŝ                                                        | 3729 10th Street N.                                                                                                                                                                                                                                                                                                                                                                                                                                                   |                                |                           |
| 7                                                        | 3727 10th Street N.                                                                                                                                                                                                                                                                                                                                                                                                                                                   |                                |                           |
| 3                                                        | 3725 10th Street N.                                                                                                                                                                                                                                                                                                                                                                                                                                                   |                                |                           |
| )                                                        | 3715P 10th Street N.                                                                                                                                                                                                                                                                                                                                                                                                                                                  |                                |                           |
|                                                          |                                                                                                                                                                                                                                                                                                                                                                                                                                                                       |                                |                           |
| )                                                        | Broadway North 1st Addition 665 Royal Oaks Drive North                                                                                                                                                                                                                                                                                                                                                                                                                |                                |                           |
|                                                          |                                                                                                                                                                                                                                                                                                                                                                                                                                                                       |                                |                           |
|                                                          | 665 Royal Oaks Drive North                                                                                                                                                                                                                                                                                                                                                                                                                                            |                                |                           |
| L<br>2                                                   | 665 Royal Oaks Drive North<br>683 Royal Oaks Drive North                                                                                                                                                                                                                                                                                                                                                                                                              |                                |                           |
| 2                                                        | 665 Royal Oaks Drive North 683 Royal Oaks Drive North 701 Royal Oaks Drive North                                                                                                                                                                                                                                                                                                                                                                                      |                                |                           |
| 3                                                        | 665 Royal Oaks Drive North 683 Royal Oaks Drive North 701 Royal Oaks Drive North 709 Royal Oaks Drive North                                                                                                                                                                                                                                                                                                                                                           |                                |                           |
| 3                                                        | 665 Royal Oaks Drive North 683 Royal Oaks Drive North 701 Royal Oaks Drive North 709 Royal Oaks Drive North 739 Royal Oaks Drive North                                                                                                                                                                                                                                                                                                                                |                                |                           |
| 1<br>3<br>1<br>5                                         | 665 Royal Oaks Drive North 683 Royal Oaks Drive North 701 Royal Oaks Drive North 709 Royal Oaks Drive North 739 Royal Oaks Drive North 741 Royal Oaks Drive North                                                                                                                                                                                                                                                                                                     |                                |                           |
| 1<br>3<br>1<br>5<br>7                                    | 665 Royal Oaks Drive North 683 Royal Oaks Drive North 701 Royal Oaks Drive North 709 Royal Oaks Drive North 739 Royal Oaks Drive North 741 Royal Oaks Drive North 747 Royal Oaks Drive North 748 Royal Oaks Drive North 749 Royal Oaks Drive North 749 Royal Oaks Drive North 763 Royal Oaks Drive North                                                                                                                                                              |                                |                           |
| 1<br>2<br>3<br>4<br>5<br>7<br>8                          | 665 Royal Oaks Drive North 683 Royal Oaks Drive North 701 Royal Oaks Drive North 709 Royal Oaks Drive North 739 Royal Oaks Drive North 741 Royal Oaks Drive North 747 Royal Oaks Drive North 748 Royal Oaks Drive North 749 Royal Oaks Drive North 763 Royal Oaks Drive North 767 Royal Oaks Drive North                                                                                                                                                              |                                |                           |
| 3                                                        | 665 Royal Oaks Drive North 683 Royal Oaks Drive North 701 Royal Oaks Drive North 709 Royal Oaks Drive North 739 Royal Oaks Drive North 741 Royal Oaks Drive North 747 Royal Oaks Drive North 748 Royal Oaks Drive North 749 Royal Oaks Drive North 763 Royal Oaks Drive North 767 Royal Oaks Drive North 767 Royal Oaks Drive North 771 Royal Oaks Drive North                                                                                                        |                                |                           |
| 3 4 5 7 8 9 9                                            | 665 Royal Oaks Drive North 683 Royal Oaks Drive North 701 Royal Oaks Drive North 709 Royal Oaks Drive North 739 Royal Oaks Drive North 741 Royal Oaks Drive North 747 Royal Oaks Drive North 748 Royal Oaks Drive North 749 Royal Oaks Drive North 763 Royal Oaks Drive North 767 Royal Oaks Drive North                                                                                                                                                              |                                |                           |
| 3 4 5 7 8 9 9                                            | 665 Royal Oaks Drive North 683 Royal Oaks Drive North 701 Royal Oaks Drive North 709 Royal Oaks Drive North 739 Royal Oaks Drive North 741 Royal Oaks Drive North 747 Royal Oaks Drive North 748 Royal Oaks Drive North 749 Royal Oaks Drive North 763 Royal Oaks Drive North 767 Royal Oaks Drive North 767 Royal Oaks Drive North 771 Royal Oaks Drive North                                                                                                        |                                |                           |
| 3 9 9                                                    | 665 Royal Oaks Drive North 683 Royal Oaks Drive North 701 Royal Oaks Drive North 709 Royal Oaks Drive North 739 Royal Oaks Drive North 741 Royal Oaks Drive North 747 Royal Oaks Drive North 748 Royal Oaks Drive North 763 Royal Oaks Drive North 767 Royal Oaks Drive North 771 Royal Oaks Drive North 775 Royal Oaks Drive North                                                                                                                                   |                                |                           |
| 0<br>1<br>2<br>3<br>4<br>5<br>6<br>7<br>8<br>9<br>0<br>1 | 665 Royal Oaks Drive North 683 Royal Oaks Drive North 701 Royal Oaks Drive North 709 Royal Oaks Drive North 739 Royal Oaks Drive North 741 Royal Oaks Drive North 747 Royal Oaks Drive North 748 Royal Oaks Drive North 749 Royal Oaks Drive North 763 Royal Oaks Drive North 767 Royal Oaks Drive North 771 Royal Oaks Drive North 775 Royal Oaks Drive North 775 Royal Oaks Drive North                                                                             |                                |                           |
| 1<br>2<br>3<br>4<br>5<br>7<br>8<br>9<br>0<br>1           | 665 Royal Oaks Drive North 683 Royal Oaks Drive North 701 Royal Oaks Drive North 709 Royal Oaks Drive North 739 Royal Oaks Drive North 741 Royal Oaks Drive North 747 Royal Oaks Drive North 748 Royal Oaks Drive North 749 Royal Oaks Drive North 763 Royal Oaks Drive North 767 Royal Oaks Drive North 771 Royal Oaks Drive North 775 Royal Oaks Drive North                       |                                |                           |
| 1<br>2<br>3<br>4<br>5<br>7<br>3<br>9<br>1<br>1           | 665 Royal Oaks Drive North 683 Royal Oaks Drive North 701 Royal Oaks Drive North 709 Royal Oaks Drive North 739 Royal Oaks Drive North 741 Royal Oaks Drive North 747 Royal Oaks Drive North 748 Royal Oaks Drive North 749 Royal Oaks Drive North 763 Royal Oaks Drive North 767 Royal Oaks Drive North 771 Royal Oaks Drive North 775 Royal Oaks Drive North 775 Royal Oaks Drive North  40th Avenue N.  10th Street N. University Drive                            |                                |                           |
| 1<br>2<br>3<br>4<br>5<br>7<br>8<br>9<br>0<br>1           | 665 Royal Oaks Drive North 683 Royal Oaks Drive North 701 Royal Oaks Drive North 709 Royal Oaks Drive North 739 Royal Oaks Drive North 741 Royal Oaks Drive North 747 Royal Oaks Drive North 748 Royal Oaks Drive North 763 Royal Oaks Drive North 767 Royal Oaks Drive North 771 Royal Oaks Drive North 771 Royal Oaks Drive North 775 Royal Oaks Drive North 775 Royal Oaks Drive North 775 Royal Oaks Drive North  40th Avenue N.  10th Street N. University Drive |                                |                           |
| 3 3 3 3 3 3 3 3 3 3 3 3 3 3 3 3 3 3 3 3                  | 665 Royal Oaks Drive North 683 Royal Oaks Drive North 701 Royal Oaks Drive North 709 Royal Oaks Drive North 739 Royal Oaks Drive North 741 Royal Oaks Drive North 747 Royal Oaks Drive North 748 Royal Oaks Drive North 763 Royal Oaks Drive North 767 Royal Oaks Drive North 771 Royal Oaks Drive North 771 Royal Oaks Drive North 775 Royal Oaks Drive North 775 Royal Oaks Drive North 775 Royal Oaks Drive North  40th Avenue N.  10th Street N. University Drive |                                |                           |