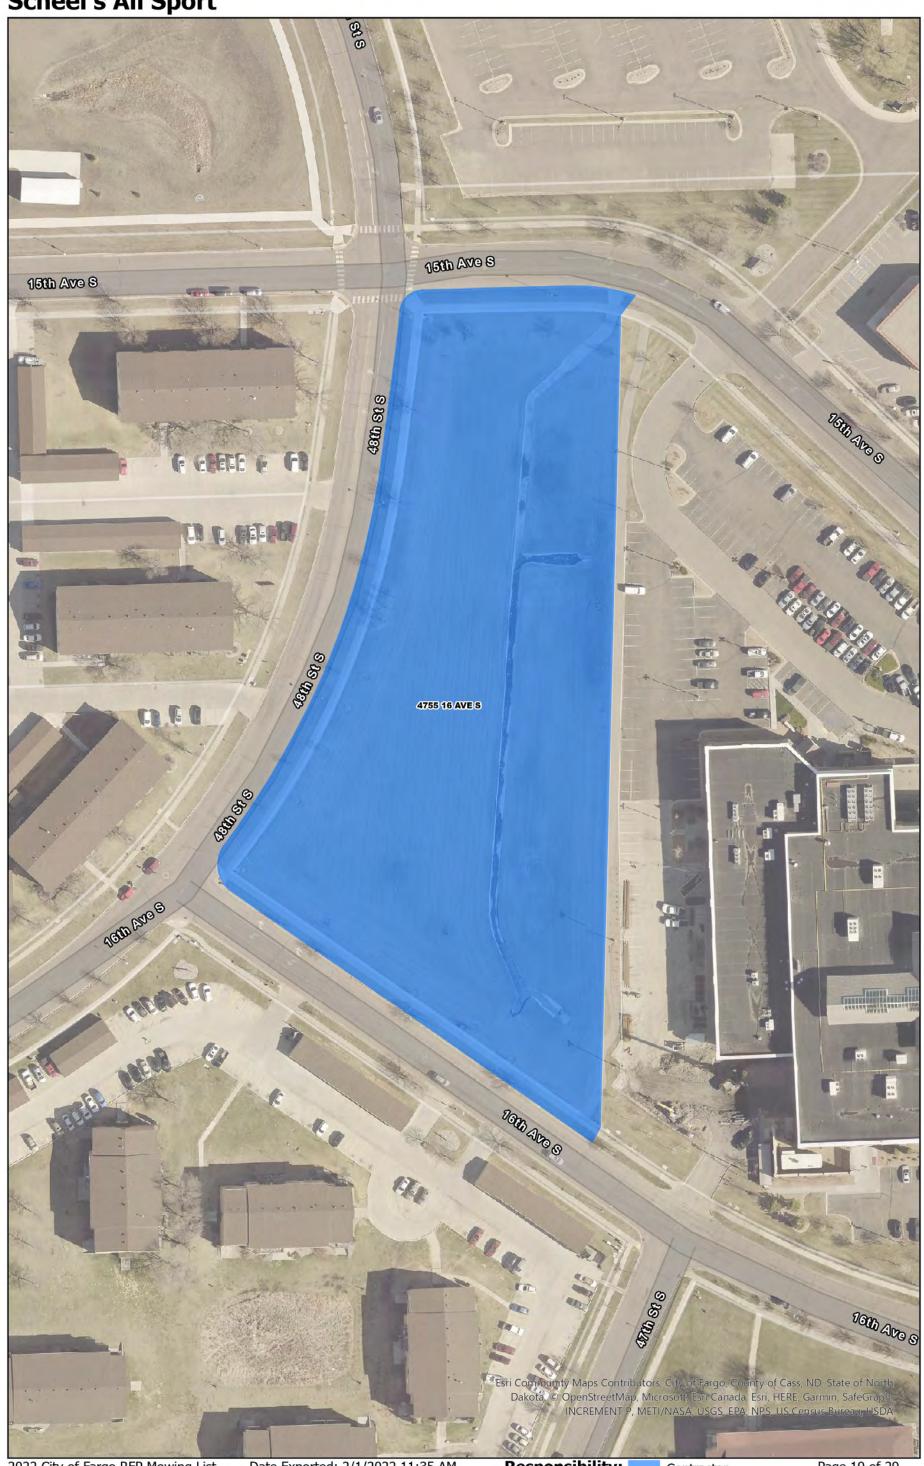

|            |                                                |              | ı |
|------------|------------------------------------------------|--------------|---|
|            |                                                |              |   |
|            | Woodruffs Addition                             |              |   |
| 131        | 321 10th Avenue South                          |              |   |
| 132        | 1114 4th Street South                          |              |   |
| 133        | 1118 4th Street South                          |              |   |
| 134        | 1124 4th Street South                          |              |   |
|            |                                                | <del> </del> |   |
|            | Westfield 1st                                  |              |   |
|            | <u> </u>                                       | I            |   |
| 135        | 4680 10th Avenue S. /1004 47th Street S.       |              |   |
|            |                                                |              |   |
|            | Scheel's All Sport                             |              |   |
| 136        | 4755 16th Avenue S.                            |              |   |
|            |                                                |              |   |
|            | Dakota Land 2nd                                |              |   |
| 137        | 1837 35th Street S.                            |              |   |
| 137        | 1657 55til 3treet 5.                           |              |   |
|            | Deleteration of Addition                       |              |   |
|            | Dakota West 2nd Addition                       |              |   |
| 138        | 1703 52nd Street South                         |              |   |
| 139        | 1705 52nd Street South                         |              |   |
|            |                                                |              |   |
|            | West 29th 1st                                  |              |   |
| 140        | 4120 30th Avenue S.                            |              |   |
| 141        | 2948 41st St S.                                |              |   |
|            |                                                | Į.           |   |
|            | Belmont Park Addition                          |              |   |
| 4.42       |                                                | T            |   |
| 142        | 1330 South River Road                          |              |   |
| 143<br>144 | 1334 South River Road<br>1342 South River Road |              |   |
| 144        | 1348 South River Road                          |              |   |
| 146        | 1408 South River Road                          |              |   |
| 147        | 1414 South River Road                          |              |   |
| 147        | 1422 South River Road                          |              |   |
| 148        | 1430 South River Road                          |              |   |
| 149        | 1436 South River Road                          |              |   |
| 150        | 1442 South River Road                          |              |   |
| 151        | 1450 South River Road                          |              |   |
|            | 1454 South River Road                          |              |   |
| 153        | 1462 South River Road                          |              |   |
| 154        | 1510 South River Road                          |              |   |
| 155        | 1518 South River Road                          |              |   |
| 156        | 1522 South River Road                          |              |   |
| 157        | 1525 South River Road                          |              |   |
| 158        | 1527 South River Road                          |              |   |
| 159        | 1528 South River Road                          |              |   |
| 160        | 1529 South River Road                          |              |   |
| 161        | 201 Lindenwood Drive South                     |              |   |
| 162        | 202 Lindenwood Drive South                     |              |   |
| 163        | 233 Lindenwood Drive South                     |              |   |
| 164        | 245 Lindenwood Drive South                     |              |   |
| 165        | 305 Lindenwood Drive South                     |              |   |
|            |                                                |              |   |
|            |                                                |              |   |

### **Westfield 1st**

Scheel's All Sport

2022 City of Fargo RFP Mowing List

Date Exported: 2/1/2022 11:35 AM

Responsibility:

Page 19 of 29