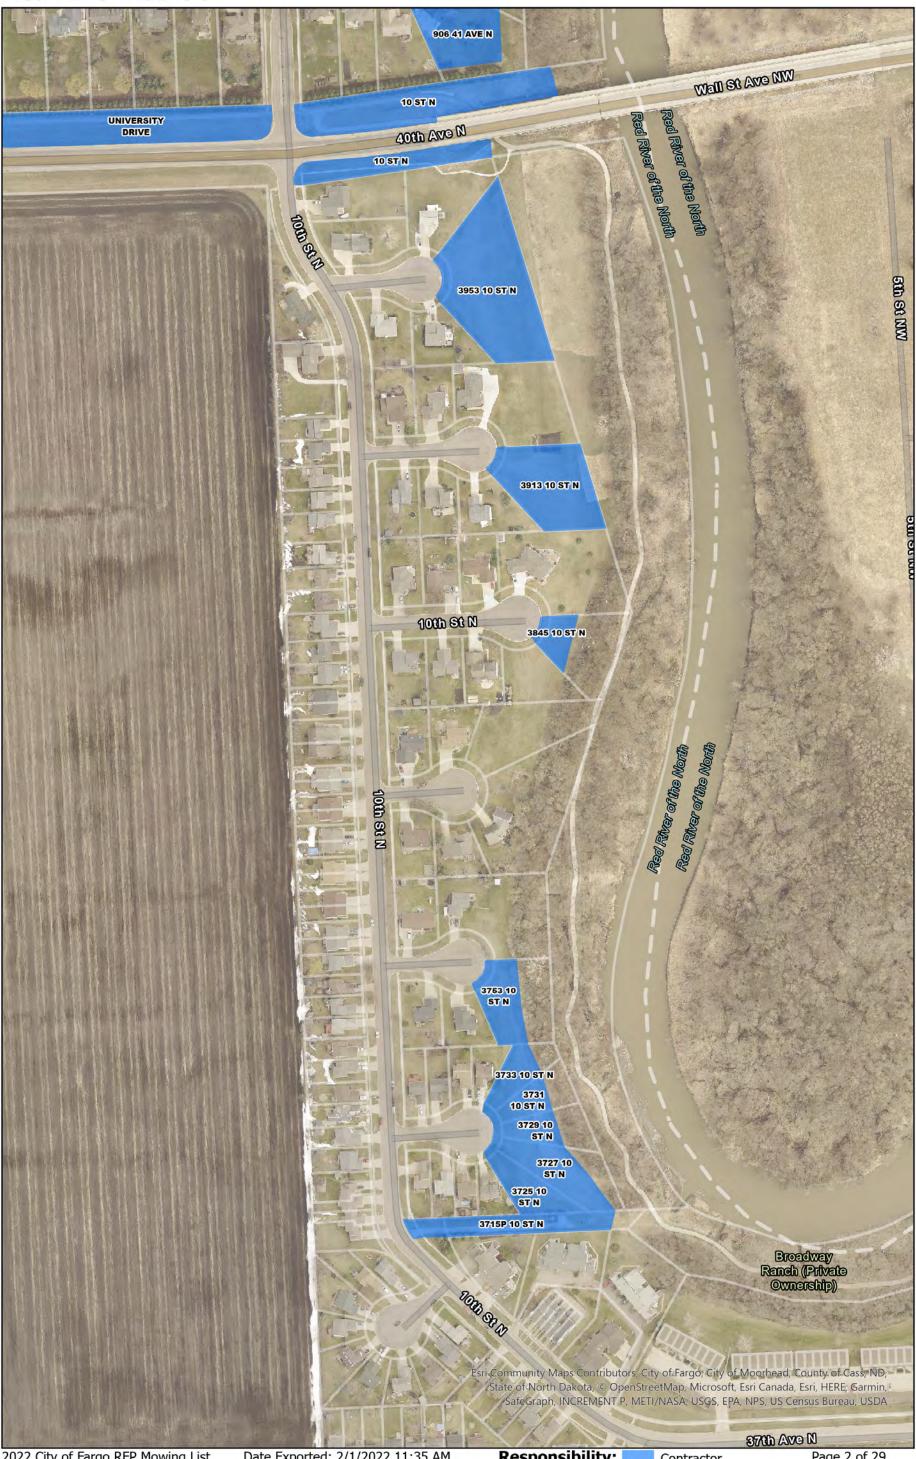

## Mowing List #1

|                                                          | Location                                                                                                                                                                                                                                                                                                                                                                                                                                                              | Lawn Maintenance Unit Price \$ | Weed Control Unit Price S |
|----------------------------------------------------------|-----------------------------------------------------------------------------------------------------------------------------------------------------------------------------------------------------------------------------------------------------------------------------------------------------------------------------------------------------------------------------------------------------------------------------------------------------------------------|--------------------------------|---------------------------|
|                                                          | Riverwood Addition                                                                                                                                                                                                                                                                                                                                                                                                                                                    |                                | !                         |
|                                                          | 4633 Riverwood Drive North                                                                                                                                                                                                                                                                                                                                                                                                                                            |                                |                           |
|                                                          | 4525 Riverwood Drive North                                                                                                                                                                                                                                                                                                                                                                                                                                            |                                |                           |
| }                                                        | 4477 Riverwood Drive North                                                                                                                                                                                                                                                                                                                                                                                                                                            |                                |                           |
| ļ                                                        | 901 41st Avenue North                                                                                                                                                                                                                                                                                                                                                                                                                                                 |                                |                           |
| ,                                                        | 902 41st Avenue North                                                                                                                                                                                                                                                                                                                                                                                                                                                 |                                |                           |
|                                                          | 906 41st Avenue North                                                                                                                                                                                                                                                                                                                                                                                                                                                 |                                |                           |
|                                                          | 901 42nd Avenue North                                                                                                                                                                                                                                                                                                                                                                                                                                                 |                                |                           |
|                                                          | 902 42nd Avenue North                                                                                                                                                                                                                                                                                                                                                                                                                                                 |                                |                           |
| )                                                        | 906 42nd Avenue North                                                                                                                                                                                                                                                                                                                                                                                                                                                 |                                |                           |
|                                                          | Red River Addition                                                                                                                                                                                                                                                                                                                                                                                                                                                    |                                |                           |
| 0                                                        | 3953 10th Street N.                                                                                                                                                                                                                                                                                                                                                                                                                                                   |                                |                           |
| l                                                        | 3913 10th Street N.                                                                                                                                                                                                                                                                                                                                                                                                                                                   |                                |                           |
| 2                                                        | 3845 10th Street N.                                                                                                                                                                                                                                                                                                                                                                                                                                                   |                                |                           |
| 3                                                        | 3753 10th Street N.                                                                                                                                                                                                                                                                                                                                                                                                                                                   |                                |                           |
| ļ                                                        | 3733 10th Street N.                                                                                                                                                                                                                                                                                                                                                                                                                                                   |                                |                           |
| 5                                                        | 3731 10th Street N.                                                                                                                                                                                                                                                                                                                                                                                                                                                   |                                |                           |
| ŝ                                                        | 3729 10th Street N.                                                                                                                                                                                                                                                                                                                                                                                                                                                   |                                |                           |
| 7                                                        | 3727 10th Street N.                                                                                                                                                                                                                                                                                                                                                                                                                                                   |                                |                           |
| 3                                                        | 3725 10th Street N.                                                                                                                                                                                                                                                                                                                                                                                                                                                   |                                |                           |
| )                                                        | 3715P 10th Street N.                                                                                                                                                                                                                                                                                                                                                                                                                                                  |                                |                           |
|                                                          |                                                                                                                                                                                                                                                                                                                                                                                                                                                                       |                                |                           |
| )                                                        | Broadway North 1st Addition 665 Royal Oaks Drive North                                                                                                                                                                                                                                                                                                                                                                                                                |                                |                           |
|                                                          |                                                                                                                                                                                                                                                                                                                                                                                                                                                                       |                                |                           |
|                                                          | 665 Royal Oaks Drive North                                                                                                                                                                                                                                                                                                                                                                                                                                            |                                |                           |
| L<br>2                                                   | 665 Royal Oaks Drive North<br>683 Royal Oaks Drive North                                                                                                                                                                                                                                                                                                                                                                                                              |                                |                           |
| 2                                                        | 665 Royal Oaks Drive North 683 Royal Oaks Drive North 701 Royal Oaks Drive North                                                                                                                                                                                                                                                                                                                                                                                      |                                |                           |
| 3                                                        | 665 Royal Oaks Drive North 683 Royal Oaks Drive North 701 Royal Oaks Drive North 709 Royal Oaks Drive North                                                                                                                                                                                                                                                                                                                                                           |                                |                           |
| 3                                                        | 665 Royal Oaks Drive North 683 Royal Oaks Drive North 701 Royal Oaks Drive North 709 Royal Oaks Drive North 739 Royal Oaks Drive North                                                                                                                                                                                                                                                                                                                                |                                |                           |
| 1<br>3<br>1<br>5                                         | 665 Royal Oaks Drive North 683 Royal Oaks Drive North 701 Royal Oaks Drive North 709 Royal Oaks Drive North 739 Royal Oaks Drive North 741 Royal Oaks Drive North                                                                                                                                                                                                                                                                                                     |                                |                           |
| 1<br>3<br>1<br>5<br>7                                    | 665 Royal Oaks Drive North 683 Royal Oaks Drive North 701 Royal Oaks Drive North 709 Royal Oaks Drive North 739 Royal Oaks Drive North 741 Royal Oaks Drive North 747 Royal Oaks Drive North 748 Royal Oaks Drive North 749 Royal Oaks Drive North 749 Royal Oaks Drive North 763 Royal Oaks Drive North                                                                                                                                                              |                                |                           |
| 1<br>2<br>3<br>4<br>5<br>7<br>8                          | 665 Royal Oaks Drive North 683 Royal Oaks Drive North 701 Royal Oaks Drive North 709 Royal Oaks Drive North 739 Royal Oaks Drive North 741 Royal Oaks Drive North 747 Royal Oaks Drive North 748 Royal Oaks Drive North 749 Royal Oaks Drive North 763 Royal Oaks Drive North 767 Royal Oaks Drive North                                                                                                                                                              |                                |                           |
| 3                                                        | 665 Royal Oaks Drive North 683 Royal Oaks Drive North 701 Royal Oaks Drive North 709 Royal Oaks Drive North 739 Royal Oaks Drive North 741 Royal Oaks Drive North 747 Royal Oaks Drive North 748 Royal Oaks Drive North 749 Royal Oaks Drive North 763 Royal Oaks Drive North 767 Royal Oaks Drive North 767 Royal Oaks Drive North 771 Royal Oaks Drive North                                                                                                        |                                |                           |
| 3 4 5 7 8 9 9                                            | 665 Royal Oaks Drive North 683 Royal Oaks Drive North 701 Royal Oaks Drive North 709 Royal Oaks Drive North 739 Royal Oaks Drive North 741 Royal Oaks Drive North 747 Royal Oaks Drive North 748 Royal Oaks Drive North 749 Royal Oaks Drive North 763 Royal Oaks Drive North 767 Royal Oaks Drive North                                                                                                                                                              |                                |                           |
| 3 4 5 7 8 9 9                                            | 665 Royal Oaks Drive North 683 Royal Oaks Drive North 701 Royal Oaks Drive North 709 Royal Oaks Drive North 739 Royal Oaks Drive North 741 Royal Oaks Drive North 747 Royal Oaks Drive North 748 Royal Oaks Drive North 749 Royal Oaks Drive North 763 Royal Oaks Drive North 767 Royal Oaks Drive North 767 Royal Oaks Drive North 771 Royal Oaks Drive North                                                                                                        |                                |                           |
| 3 9 9                                                    | 665 Royal Oaks Drive North 683 Royal Oaks Drive North 701 Royal Oaks Drive North 709 Royal Oaks Drive North 739 Royal Oaks Drive North 741 Royal Oaks Drive North 747 Royal Oaks Drive North 748 Royal Oaks Drive North 763 Royal Oaks Drive North 767 Royal Oaks Drive North 771 Royal Oaks Drive North 775 Royal Oaks Drive North                                                                                                                                   |                                |                           |
| 0<br>1<br>2<br>3<br>4<br>5<br>6<br>7<br>8<br>9<br>0<br>1 | 665 Royal Oaks Drive North 683 Royal Oaks Drive North 701 Royal Oaks Drive North 709 Royal Oaks Drive North 739 Royal Oaks Drive North 741 Royal Oaks Drive North 747 Royal Oaks Drive North 748 Royal Oaks Drive North 749 Royal Oaks Drive North 763 Royal Oaks Drive North 767 Royal Oaks Drive North 771 Royal Oaks Drive North 775 Royal Oaks Drive North 775 Royal Oaks Drive North                                                                             |                                |                           |
| 1<br>2<br>3<br>4<br>5<br>7<br>8<br>9<br>0<br>1           | 665 Royal Oaks Drive North 683 Royal Oaks Drive North 701 Royal Oaks Drive North 709 Royal Oaks Drive North 739 Royal Oaks Drive North 741 Royal Oaks Drive North 747 Royal Oaks Drive North 748 Royal Oaks Drive North 749 Royal Oaks Drive North 763 Royal Oaks Drive North 767 Royal Oaks Drive North 771 Royal Oaks Drive North 775 Royal Oaks Drive North                       |                                |                           |
| 1<br>2<br>3<br>4<br>5<br>7<br>3<br>9<br>1<br>1           | 665 Royal Oaks Drive North 683 Royal Oaks Drive North 701 Royal Oaks Drive North 709 Royal Oaks Drive North 739 Royal Oaks Drive North 741 Royal Oaks Drive North 747 Royal Oaks Drive North 748 Royal Oaks Drive North 749 Royal Oaks Drive North 763 Royal Oaks Drive North 767 Royal Oaks Drive North 771 Royal Oaks Drive North 775 Royal Oaks Drive North 775 Royal Oaks Drive North  40th Avenue N.  10th Street N. University Drive                            |                                |                           |
| 1<br>2<br>3<br>4<br>5<br>7<br>8<br>9<br>0<br>1           | 665 Royal Oaks Drive North 683 Royal Oaks Drive North 701 Royal Oaks Drive North 709 Royal Oaks Drive North 739 Royal Oaks Drive North 741 Royal Oaks Drive North 747 Royal Oaks Drive North 748 Royal Oaks Drive North 763 Royal Oaks Drive North 767 Royal Oaks Drive North 771 Royal Oaks Drive North 771 Royal Oaks Drive North 775 Royal Oaks Drive North 775 Royal Oaks Drive North 775 Royal Oaks Drive North  40th Avenue N.  10th Street N. University Drive |                                |                           |
| 3 3 3 3 3 3 3 3 3 3 3 3 3 3 3 3 3 3 3 3                  | 665 Royal Oaks Drive North 683 Royal Oaks Drive North 701 Royal Oaks Drive North 709 Royal Oaks Drive North 739 Royal Oaks Drive North 741 Royal Oaks Drive North 747 Royal Oaks Drive North 748 Royal Oaks Drive North 763 Royal Oaks Drive North 767 Royal Oaks Drive North 771 Royal Oaks Drive North 771 Royal Oaks Drive North 775 Royal Oaks Drive North 775 Royal Oaks Drive North 775 Royal Oaks Drive North  40th Avenue N.  10th Street N. University Drive |                                |                           |

### **Red River Addition**