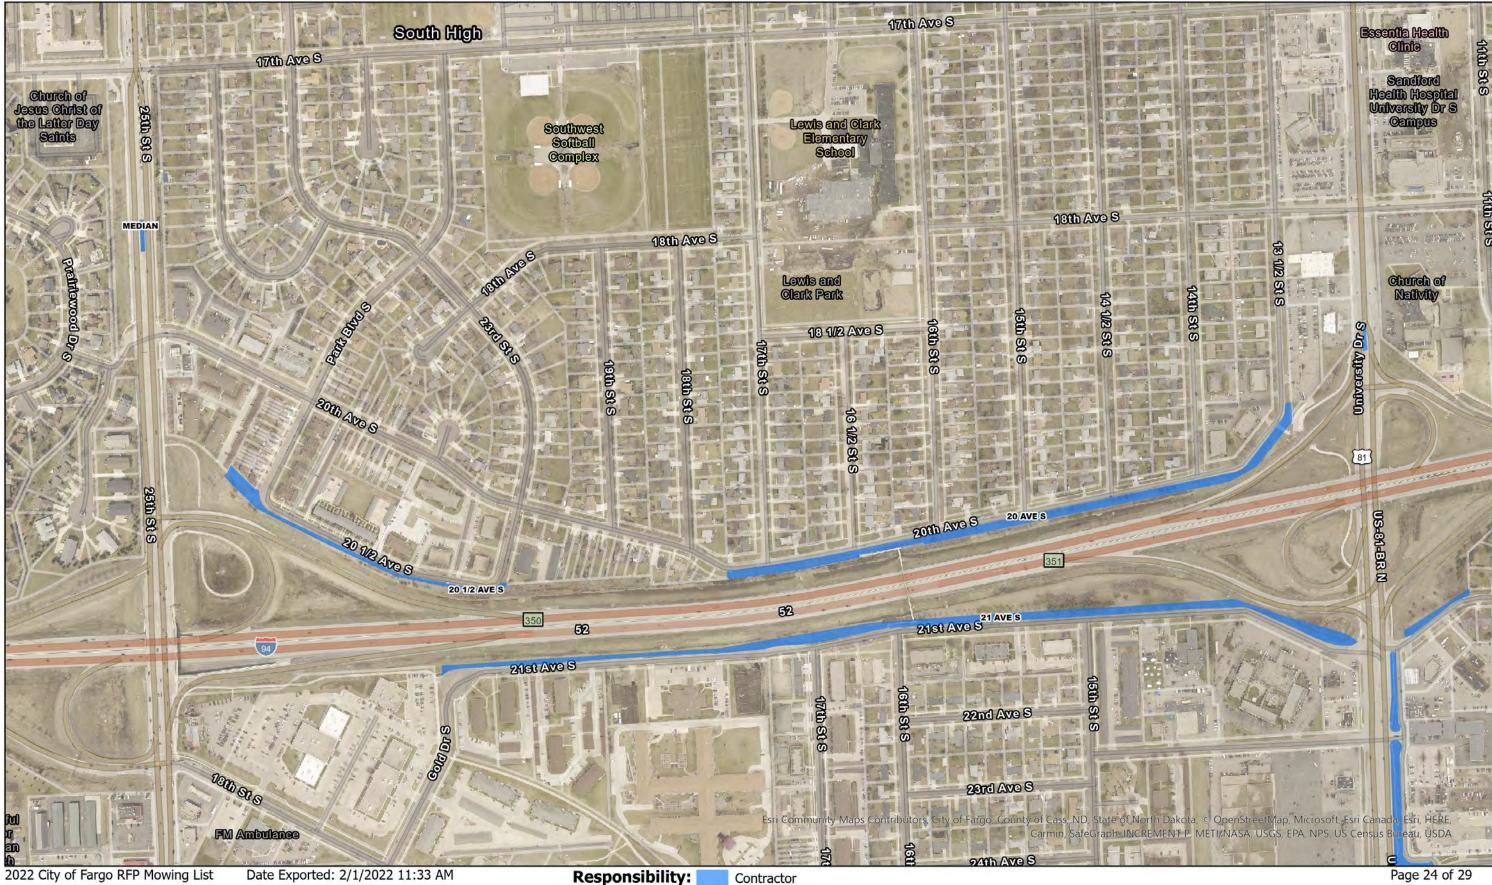

**



**Edgewood 1st Addition** 



2022 City of Fargo RFP Mowing List

Date Exported: 2/1/2022 11:35 AM

Responsibility:

Contractor

Page 7 of 29

### **Woodcrest Addition**



### **Ridgewood Addition**



### **Bernard Holes 2nd**



### **Oak Grove Addition**



**Goldberg 2nd** 



**Sheyenne Industrial** 



2022 City of Fargo RFP Mowing List

Date Exported: 2/1/2022 11:35 AM

Responsibility:

Contractor

Page 14 of 29

### **MNPF Addition**



### **Arnesons Addition**



### **Woodruffs Addition**



### **Westfield 1st**



Scheel's All Sport



2022 City of Fargo RFP Mowing List

Date Exported: 2/1/2022 11:35 AM

Responsibility:

Page 19 of 29

### **Dakota West 2nd Addition**



### **Dakota Land 2nd**



### West 29th 1st



### **Belmont Park Addition**



### **Bohnsacks**



### **Southwood Addition**







2022 City of Fargo RFP Mowing List