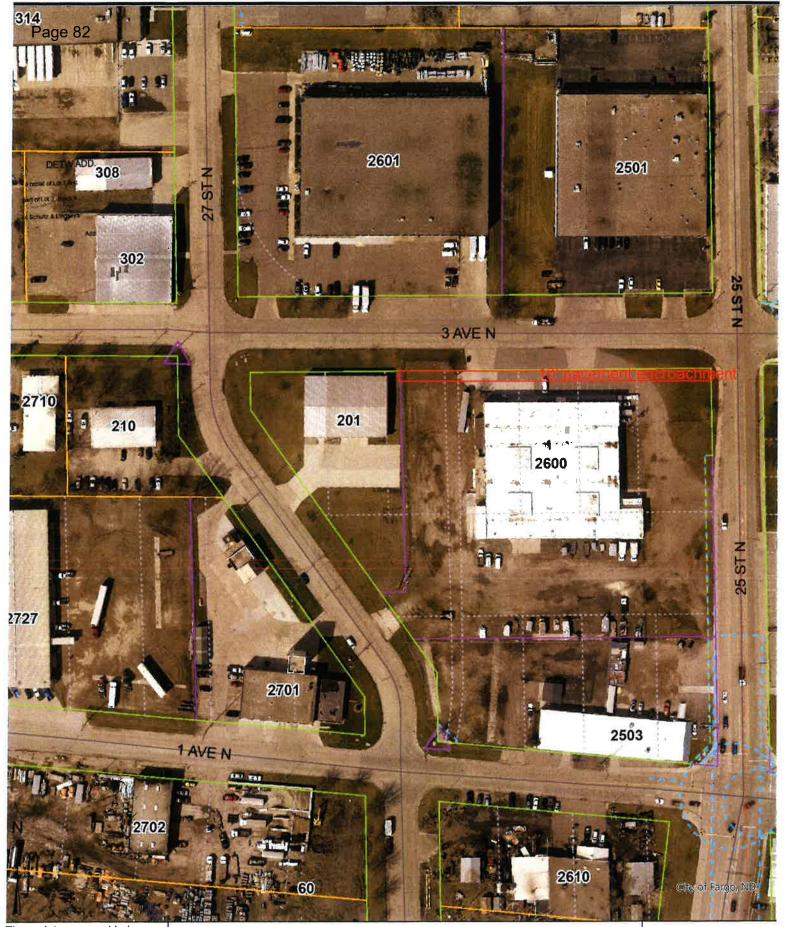

- Page 2 Negative Final Balancing Change Order No. 2 in the amount of \$-2,550.00 for Project No. TP-21-B1.
  - 10. Waiver of annual fees for Right of Way Occupancy for Red River Valley Electric Cooperative Power Association (Project No. FM-21-A1).
  - 11. Cost share with Lumen Communications for modifications to an existing concrete utility vault (Improvement District No. BR-23-F1).
  - 12. Service Agreement with Minnkota Power Cooperative, Inc. for utility relocation and forthcoming Easement Agreement (Improvement District No. BN-23-A2).
  - 13. Encroachment Agreement with TYKE Properties, LLC located at 2600 3rd Avenue North.
  - 14. Modification of full incentive language for Phase 2 construction to extend to 48-calendar days (Improvement District No. BR-22-A2).
  - 15. Bid award in the amount of \$874,351.50 to Fargo Electric Construction, Inc. for Project No. TR-23-A1.
  - 16. Bid award in the amount of \$22,220.00 to American Engineering Testing for a special inspection contract for the construction of Fire Station 8.
  - 17. Opioid Abatement Fund budget adjustment.
  - 18. Subrecipient Agreement Amendment between Fargo Cass Public Health (Grantor) and Family Healthcare (Subrecipient).
  - 19. School Nursing Budget Proposal Amendment for 7/1/23 to 6/30/24 between Fargo Public School District and Fargo Cass Public Health.
  - 20. Notice of Grant Award from ND Department of Health and Human Services for Tobacco Prevention and Control.
  - 21. Notice of Grant Award from ND Department of Health and Human Services for Women's Way (CFDA #s 93.898 and 93.391).
  - 22. Notice of Grant Award Amendment from the ND Department of Health and Human Services for PHEP City Readiness Initiative (CFDA #93.069).
  - 23. Agreement for Services with Families United for Self-Empowerment.
  - 24. Bid award to Amy's Windows in the amount of \$122,550.00 for replacement of the shades at the Main Library (RFP23090).
  - 25. Letter of Support for Four Sisters, LLC project to the ND Opportunity Fund.
  - 26. Sole Source Procurement with FASTER Asset Solutions in the amount of \$87,808.00 for software upgrades and General Agreement (SSP23114).
  - 27. Contract and bond for Project No. WA2055.
  - 28. Contract and bond for Project No. WA2255.