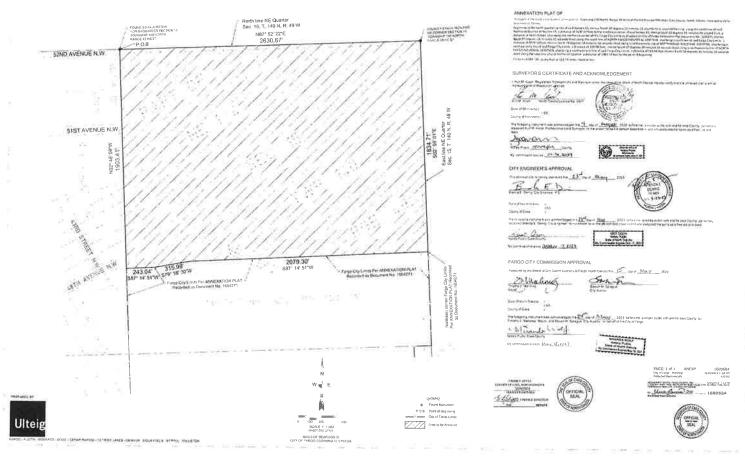

**WHEREAS**, The City of Fargo has established a department of Forestry pursuant to Ordinance, Chapter 19 of the Fargo Municipal Code; and

**WHEREAS**, Fargo Municipal Code Section 19-0302 provides for the licensure of persons involved in the tree care operations within the city of Fargo as follows: