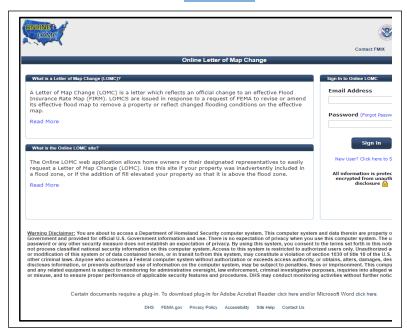

## **On-Line LOMA**

Apply (free of charge) for a LOMA online. Applicants must set-up a FEMA account at the online LOMC web application.

Search: online lomc

Applicants will need to upload (attach) the following items to complete the application: