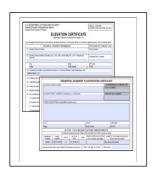

> Do not check the Fill Placed option if applying for a LOMA <

- Assessor's Map
  - You can use an image from the City's GIS, FEMA Floodplain Application map or Plat map
- Elevation & Floodproofing Certificates
   Available either for the city or contracted via a local engineering firm
- Flood Insurance Rate Map (FIRM)
   Create a FIRMette for your address at the (FEMA Flood Map Service Center)
- PLAT map
   Available from <u>Cass County's website</u> "<u>Services</u>" or search