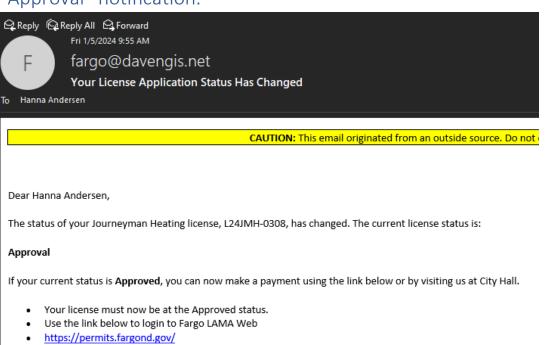

# Step 7. Over the next few business days, check your emails for an "Approval" notification.

In the following page use the Fee Finder search field to find and pay the fee.

Click on the Icon "Pay"

## Step 8: Log back into your account to pay for the license.

- You can follow the instructions from your email, <u>OR</u> you can log into your account and go to "My Items."
- Then, click "Pay Fees" under the license number and follow the payment prompts.