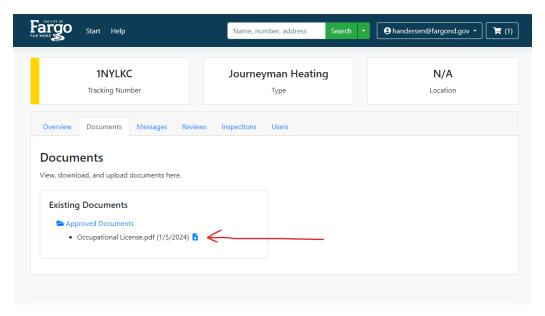

## Step 9: You should now be able to find your license in "Your Items"

- In "My Items," click "View" under the license number.
- Then, click "Documents"
- Download your occupational license.

You should keep a copy of your license with you at all times when working. This is an example of what you will download.