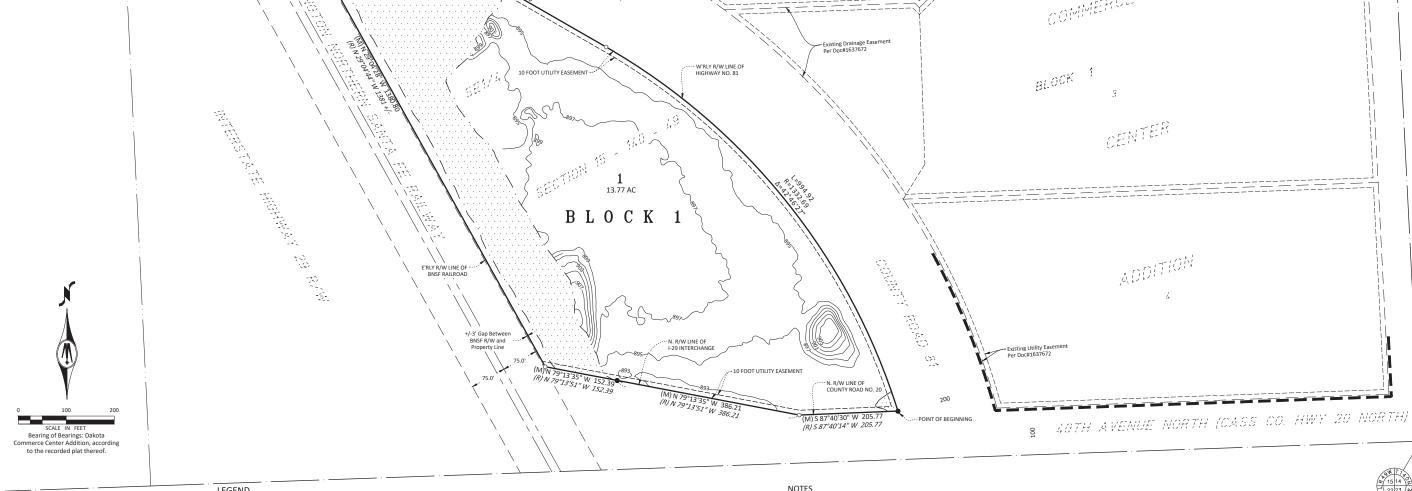

# NORTHDALE FIRST ADDITION

TO THE CITY OF FARGO, CASS COUNTY, NORTH DAKOTA
AN UNPLATTED PORTION OF THE SOUTHEAST QUARTER SECTION 15 TOWNSHIP 140 NORTH RANGE 49 WEST
(A MINOR SUBDIVISION)

SURVEYOR'S CERTIFICATE AND ACKNOWLEDGEMENT

## OWNERS DESCRIPTION AND DEDICATION

KNOW ALL MEN BY THESE PRESENTS, That ALLSTAR LAND COMPANY, LLC, a North Dakota limited liability company, as owner of a parcel of land located in that part of the Southeast Quarter of Section 15, Township 140 North, Range 49 West of the Fifth Principal Meridian, Cass County, North Dakota, being more particularly described as follows:

A tract of land located in the Southeast Quarter of Section Fifteen, in Township One Hundred Forty North of Range Forty-nine West of the Fifth Principal Meridian, situate in the County of Cass and the State of North Dakota, described as follows:

Beginning at a found iron monument at the intersection of the North right-of-way line of County Road Number 20 and the Westerly right-of-way of Highway Number 81; thence on an assumed bearing of South 87\*40'14" West, along the North right-of-way line of County Road Number 20 for a distance of 205.77 feet to a found iron monument; thence North 79\*13'51" West along the North line of 1-29 interchange for a distance of 386.21 feet to a found iron monument; thence continuing North 79\*13'51" West along said right-of-way for a distance of 152.39 feet; thence North 29'04'44" West, parallel with the Burlington Northern Railroad tracks for a distance of 1,381 feet more or less to a point on the Westerly right-of-way of Highway Number 81; thence Southeasterly along said highway right-of-way to the point of beginning.

Containing 13.77 acres of land, more or less, and is subject to all easements, restrictions, reservations and rights of way of record, if any.

Said owner has caused the above described parcel of land to be surveyed and platted as "NORTHDALE FIRST ADDITION" to the City of Fargo, Cass County, North Dakota and does been by dedicate to the public for public use the utility each party as shown on this plat.