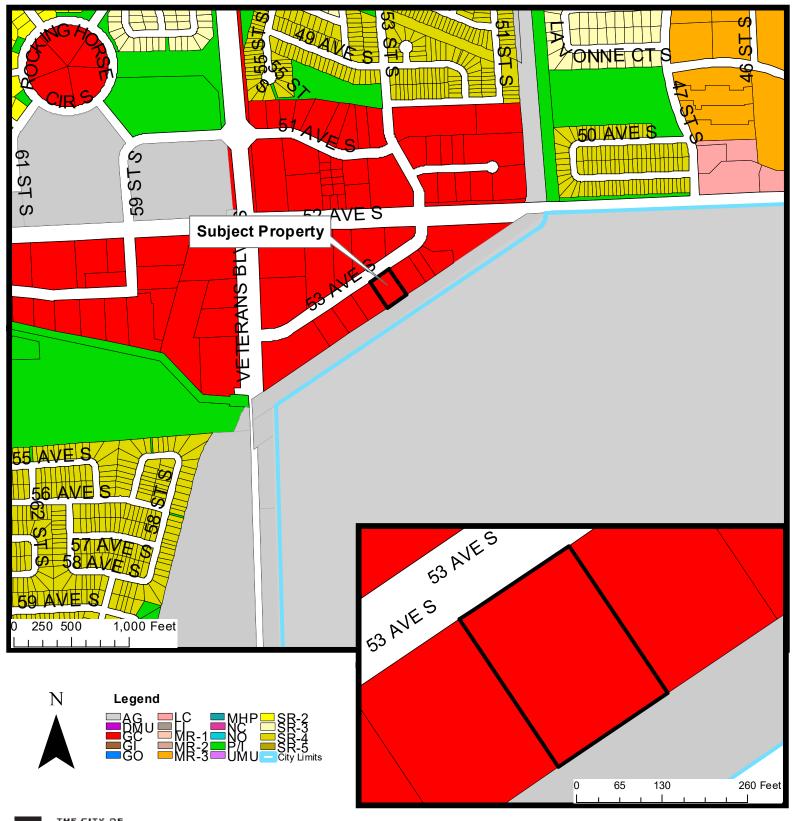

Located at: 902 40th Street South

Owner / Applicant: 902 40th LLC / Christianson Companies

Current Zoning: GC, General Commercial. No zone change is proposed

Case Planner: Donald Kress

6. An application requesting a conditional use permit (CUP) for industrial service use in the GC, General Commercial zone on Lot 3, Block 1, **Austin's Subdivision**, City of Fargo, Cass County, North Dakota. Located at: 5418 53<sup>rd</sup> Avenue South

Owner / Applicant: Jared Purdy-JBL Properties, LLC / Lowry Engineering Current Zoning: GC, General Commercial. No zone change is proposed

Case Planner: Donald Kress