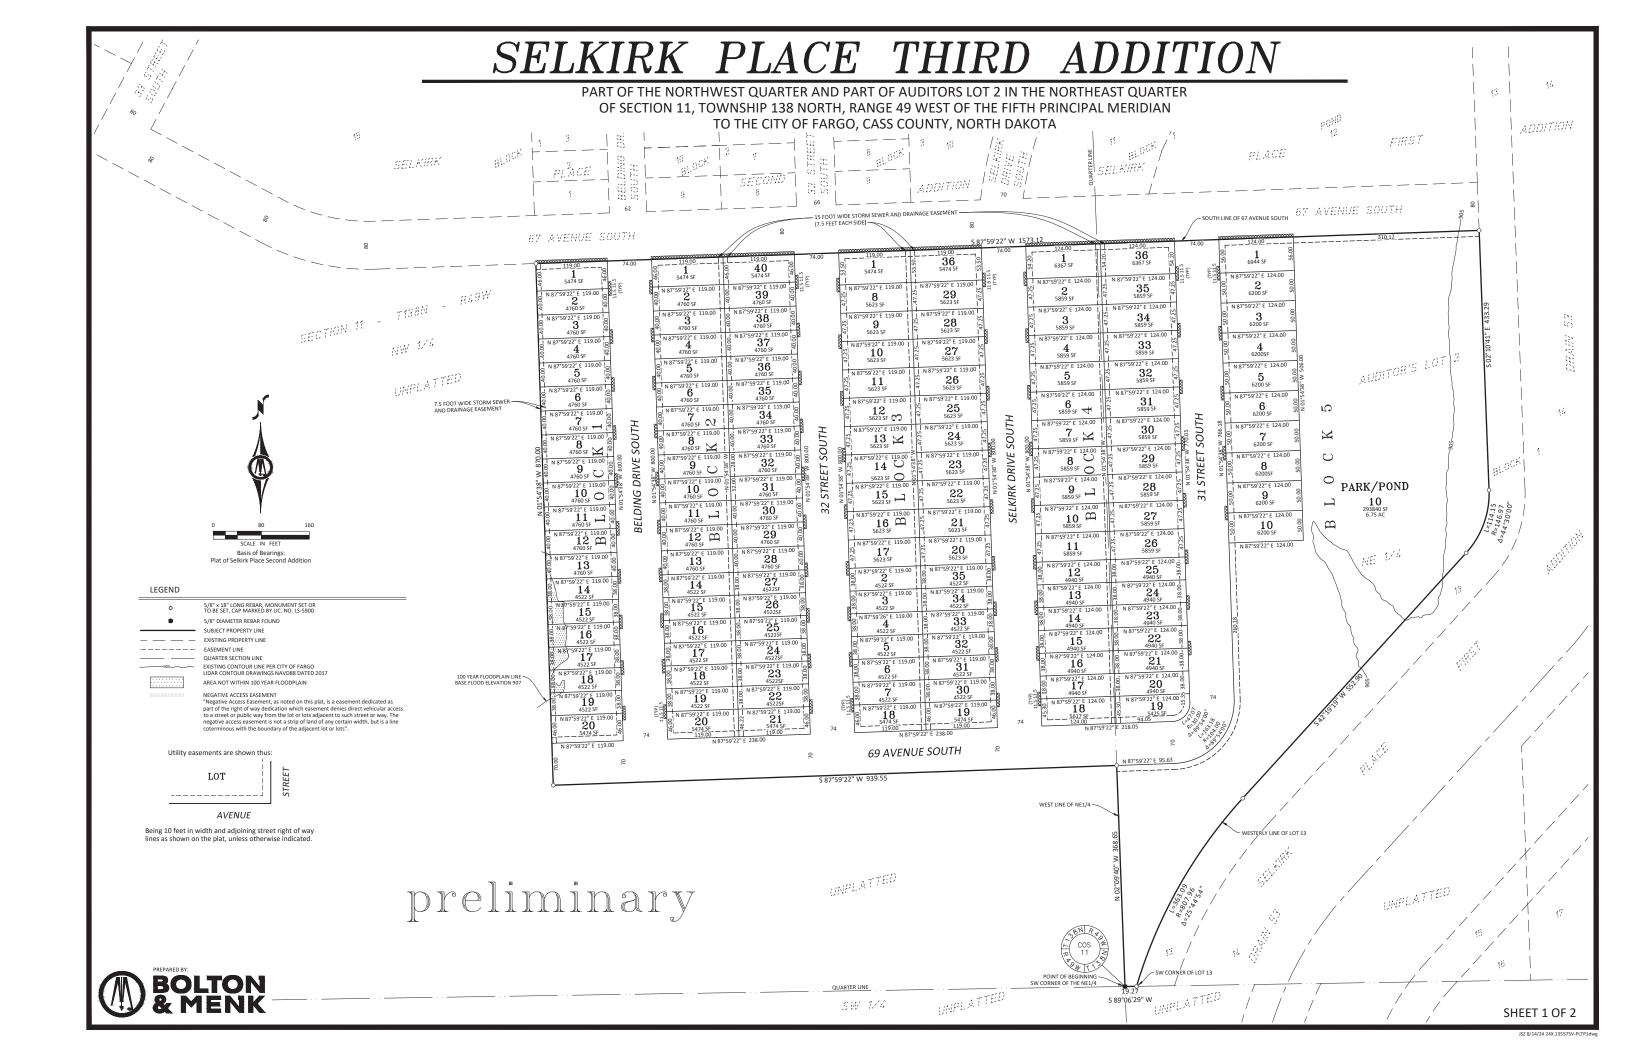

# SELKIRK PLACE THIRD ADDITION

PART OF THE NORTHWEST QUARTER AND PART OF AUDITORS LOT 2 IN THE NORTHEAST QUARTER OF SECTION 11, TOWNSHIP 138 NORTH, RANGE 49 WEST OF THE FIFTH PRINCIPAL MERIDIAN TO THE CITY OF FARGO, CASS COUNTY, NORTH DAKOTA

## OWNERS DESCRIPTION AND DEDICATION

KNOW ALL MEN BY THESE PRESENTS, That NICD, LLC, a North Dakota limited liability company, owner of a parcel of land located in that part of the Northwest Quarter and part of Auditors Lot 2 in the Northeast Quarter of Section 11, Township 138 North, Range 49 West of the Fifth Principal Meridian, Cass County, North Dakota, being more particularly described as follows:

Beginning at the southwest corner of said Northeast Quarter; thence North 89 degrees 05 minutes 565 seconds East on a record bearing along the south line of said Northeast Quarter for a distance of 19.27 feet to the southwest corner of Lot 13, Block 1, SELKIRK PLACE FIRST ADDITION, according to the recorded plat thereof, on file and of record in the office of the Recorder, said Cass County; thence ADDITION, according to the recorded plat thereof, on file and of record in the office of the Recorder, said Cass County; thence northeasterly along the westerly line of said Lot 13 and along a non-tangential curve concave to the southeast, having a radius of 807.96 feet, a central angle of 25 degrees 44 minutes 54 seconds and a chord bearing of North 29 degrees 26 minutes 52 seconds East (chord distance of 360.04 feet) for an arc distance of 363.09 feet; thence North 42 degrees 19 minutes 19 seconds East along the westerly line of said Lot 13 for a distance of 552.90 feet; thence northerly along the westerly line of said Lot 13 and along a tangential curve concave to the west, having a radius of 146.97 feet and a central angle of 44 degrees 30 minutes 00 seconds for an arc distance of 114.15 feet; there was, naving a radius of 14-0.7 reet and a central arright of 44 degrees 50 minutes out sections for an aft distalled in 114-1.5 leet; thence North 02 degrees 10 minutes 41 seconds West along the westerly line of 57 Avenue South; thence South 87 degrees 59 minutes 22 seconds West along said right of way line for a distance of 1573.12 feet; thence South 16 degree 54 minutes 38 seconds East for a distance of 870.00 feet; thence North 87 degrees 59 minutes 22 seconds East for a distance of 939.55 feet to the west line of the Northeast Quarter of said Section 11; thence South 02 degrees 09 minutes 40 seconds East along said west line for a distance of 368.65 feet to the point of beginning.

Said tract contains 30.88 acres, more or less, and is subject to all easements, restrictions, reservations and rights-of-way of record, if any.

Said owner has caused the above described parcel of land to be surveyed and platted as "SELKIRK PLACE THIRD ADDITION" to the City of Fargo, Cass County, North Dakota and does hereby dedicate to the public for public use forever the streets, storm sewer and drainage easements, and the utility easements as shown on this plat.