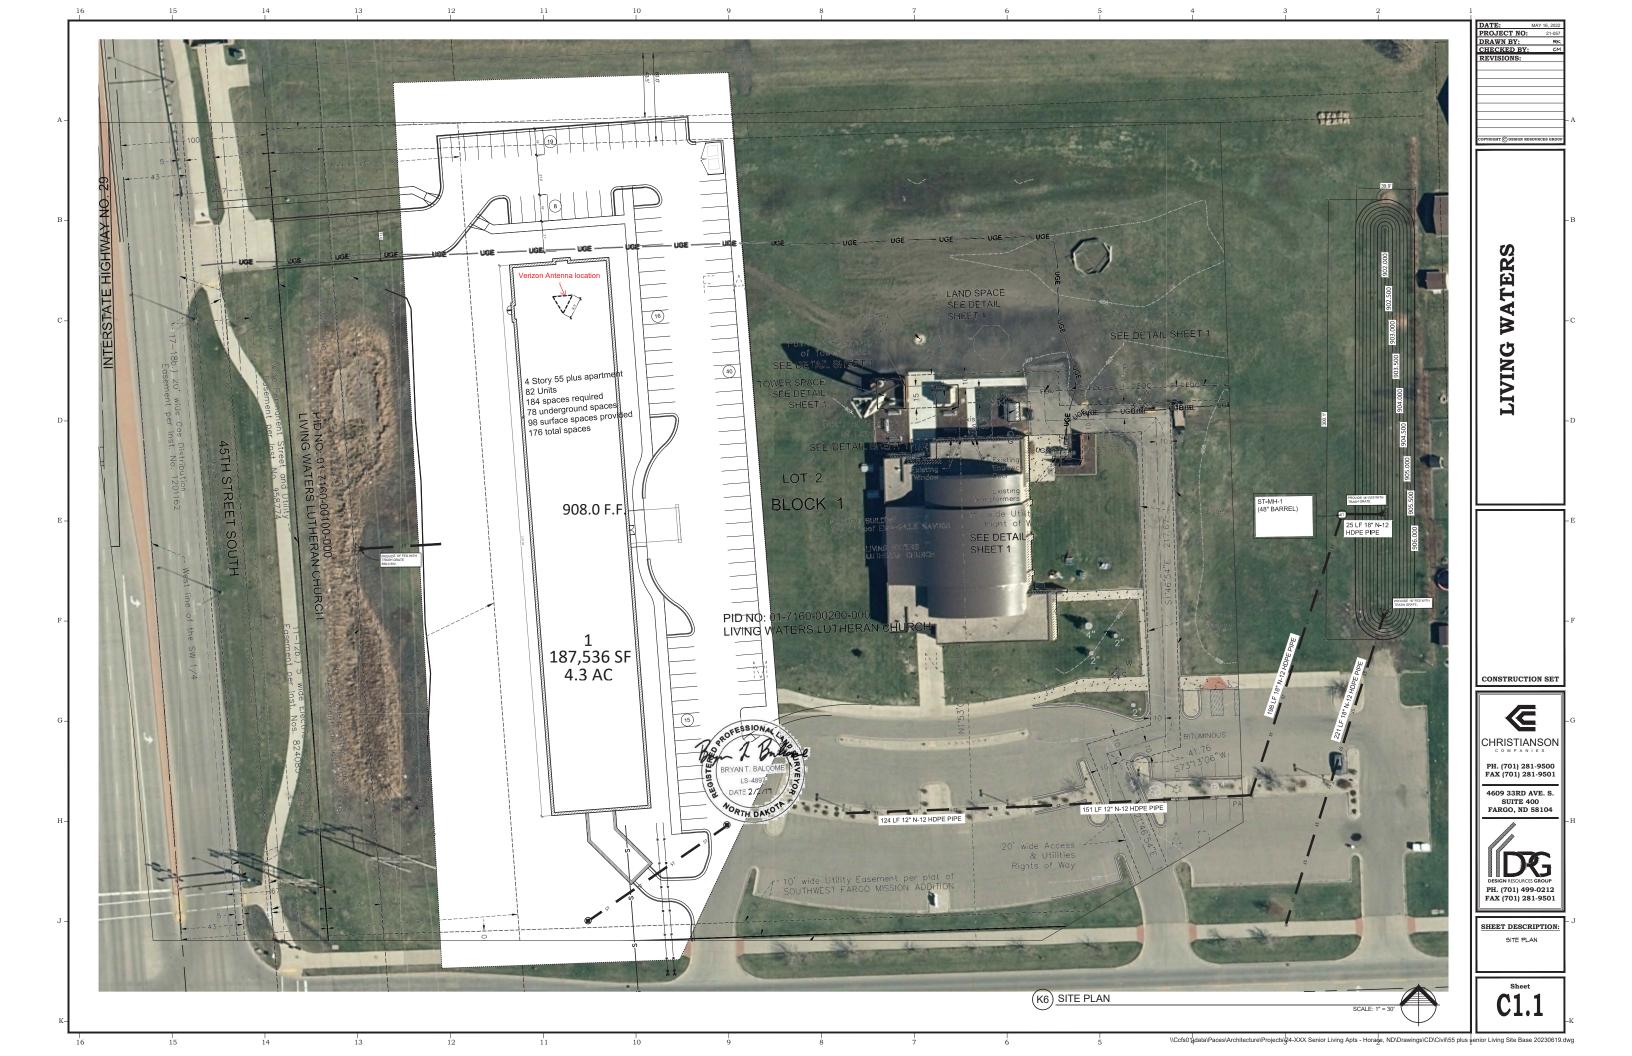

1. An application requesting a zone change from AG, Agricultural to LI, Limited Industrial with a conditional overlay and a Plat of **Northdale First Addition** (Minor Subdivision) a plat of an unplatted portion of the Southeast Quarter of Section 15, T140N, R49W,,Cass County, North Dakota.

Located at: 4300 County Highway 81 North

Owner / Applicant: Allstar Land Company / Christianson Companies, Inc.

<u>Current Zoning</u>: AG, Agricultural. See above for proposed change.

Case Planner: Donald Kress

NOTE: An application requested annexation of this property is also in process.

NOTE: This project is continued from the September 5<sup>th</sup>, 2024 Planning Commission agenda.

2. An application requesting a zone change from AG, Agricultural to SR-4, Single-Dwelling Residential and P/I, Public/Institutional and a Plat of **Selkirk Place Third Addition** (Major Subdivision) a plat of an unplatted portion of the Northwest Quarter and a portion of Auditor's Lot 2 in the Northeast Quarter, Section 11, T138N, R49W, Cass County, North Dakota.