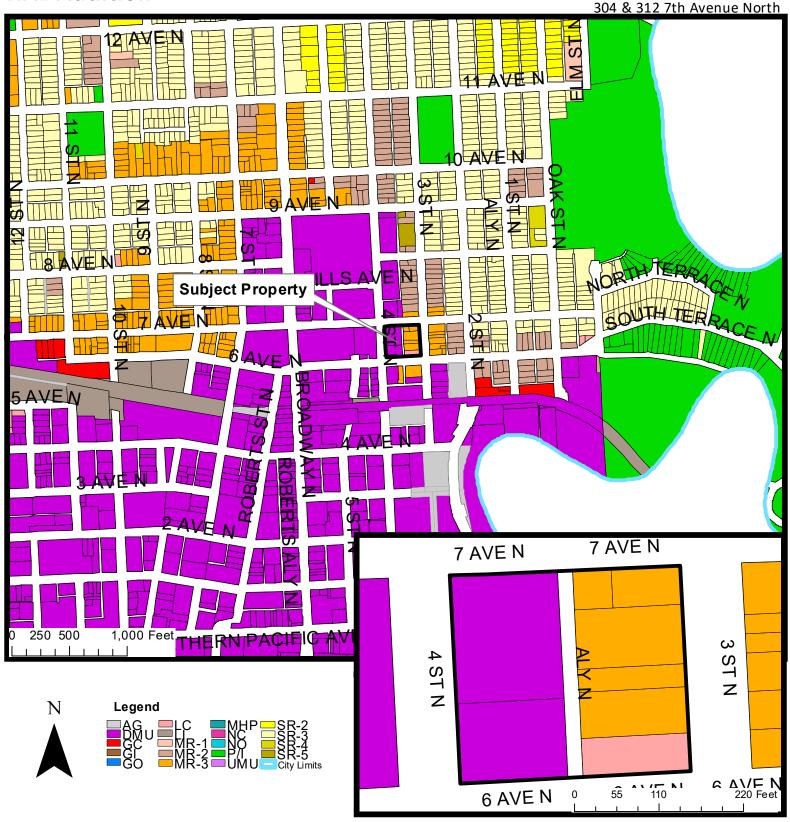

Located at: 3200 & 3040 67th Avenue South

Owner / Applicant: NICD, LLC / EagleRidge Development

Current Zoning: AG, Agricultural. See above for proposed change.

Case Planner: Donald Kress

3. An application requesting a zone change from DMU, Downtown Mixed Use; MR-3, Multi-Dwelling Residential; and LC, Limited Commercial to DMU and a Plat of **HAL Addition** (Major Subdivision) a replat of all of Block 37, Keeney and Devitt's Second Addition, including vacation of the alley.

<u>Located at</u>: 601 & 617 4th Street North; 602, 608, 612 & 616 3rd Street North;304 & 312 7th Avenue

Owner / Applicant: J2SL Partners, LLP / Stephen Lyngstad

Current Zoning: DMU; MR-3; LC See above for proposed change

Case Planner: Donald Kress

4. An application requesting a zone change from GC, General Commercial with a C-O, conditional overlay to MR-3, Multi-Dwelling Residential with a C-O on Lot 1, Block 1, **Southwest Fargo Mission Second Addition**, City of Fargo, Cass County, North Dakota.