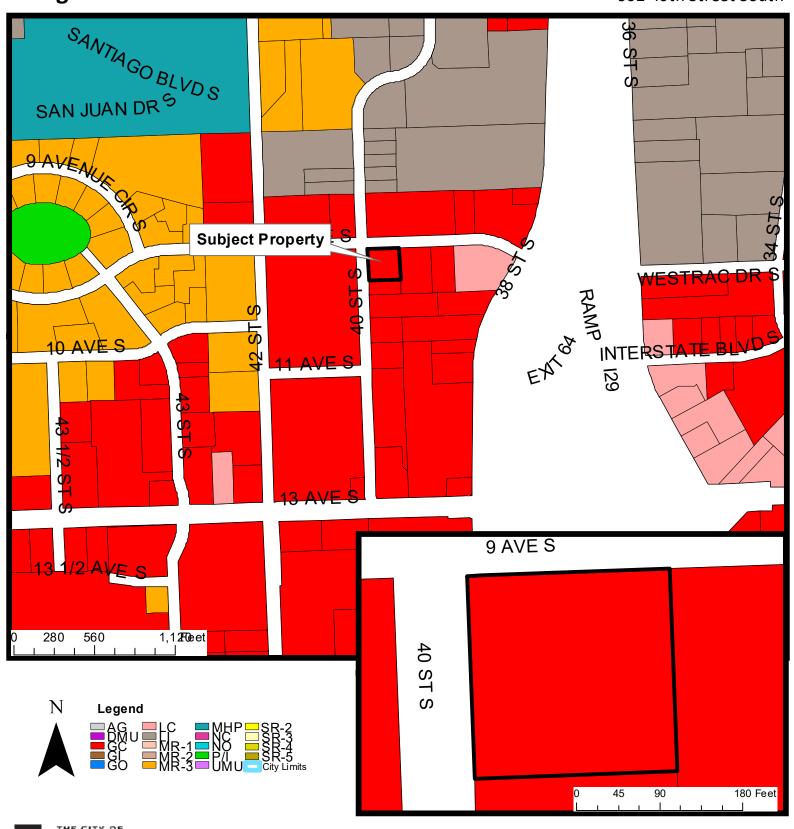

Located at: 4475 40th Avenue South

Owner / Applicant: 4540 Investments, LLC / Christianson Companies

Current Zoning: GC with a C-O, Conditional Overlay See above for proposed change.

Case Planner:

5. An application requesting a conditional use permit (CUP) for wholesale sales use in the GC, General Commercial zone on Lot 1, Block 1, **Village West 4<sup>th</sup> Addition**, City of Fargo, Cass County, North Dakota.

Located at: 902 40th Street South

Owner / Applicant: 902 40th LLC / Christianson Companies

Current Zoning: GC, General Commercial. No zone change is proposed

Case Planner: Donald Kress

6. An application requesting a conditional use permit (CUP) for industrial service use in the GC, General Commercial zone on Lot 3, Block 1, **Austin's Subdivision**, City of Fargo, Cass County, North Dakota. Located at: 5418 53<sup>rd</sup> Avenue South