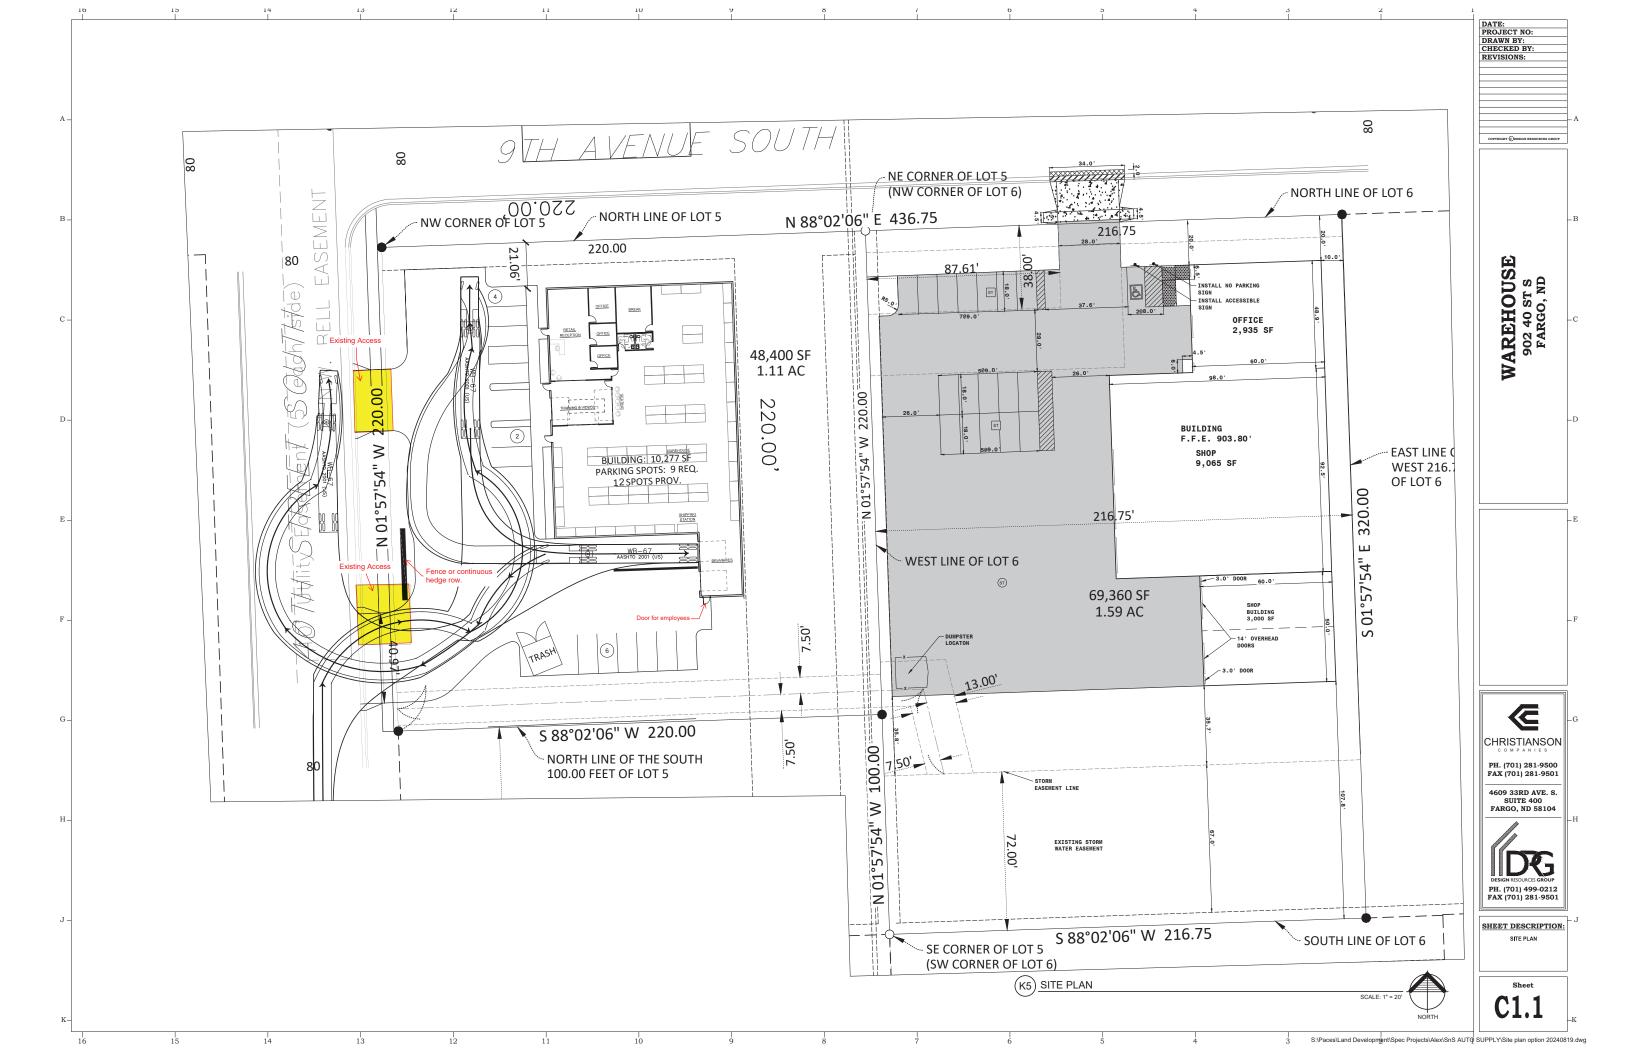

Located at: 902 40th Street South

Owner / Applicant: 902 40th LLC / Christianson Companies

Current Zoning: GC, General Commercial. No zone change is proposed

Case Planner: Donald Kress

6. An application requesting a conditional use permit (CUP) for industrial service use in the GC, General Commercial zone on Lot 3, Block 1, **Austin's Subdivision**, City of Fargo, Cass County, North Dakota. Located at: 5418 53<sup>rd</sup> Avenue South