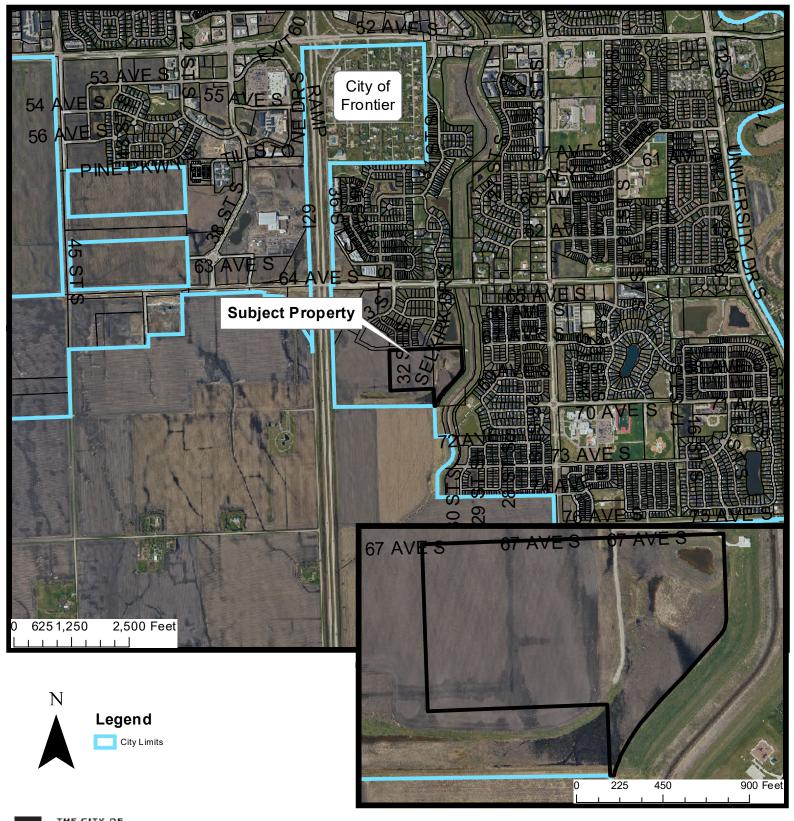

NOTE: An application requested annexation of this property is also in process.

NOTE: This project is continued from the September 5<sup>th</sup>, 2024 Planning Commission agenda.

2. An application requesting a zone change from AG, Agricultural to SR-4, Single-Dwelling Residential and P/I, Public/Institutional and a Plat of **Selkirk Place Third Addition** (Major Subdivision) a plat of an unplatted portion of the Northwest Quarter and a portion of Auditor's Lot 2 in the Northeast Quarter, Section 11, T138N, R49W, Cass County, North Dakota.

Located at: 3200 & 3040 67th Avenue South

Owner / Applicant: NICD, LLC / EagleRidge Development

Current Zoning: AG, Agricultural. See above for proposed change.

Case Planner: Donald Kress

3. An application requesting a zone change from DMU, Downtown Mixed Use; MR-3, Multi-Dwelling Residential; and LC, Limited Commercial to DMU and a Plat of **HAL Addition** (Major Subdivision) a replat of all of Block 37, Keeney and Devitt's Second Addition, including vacation of the alley.