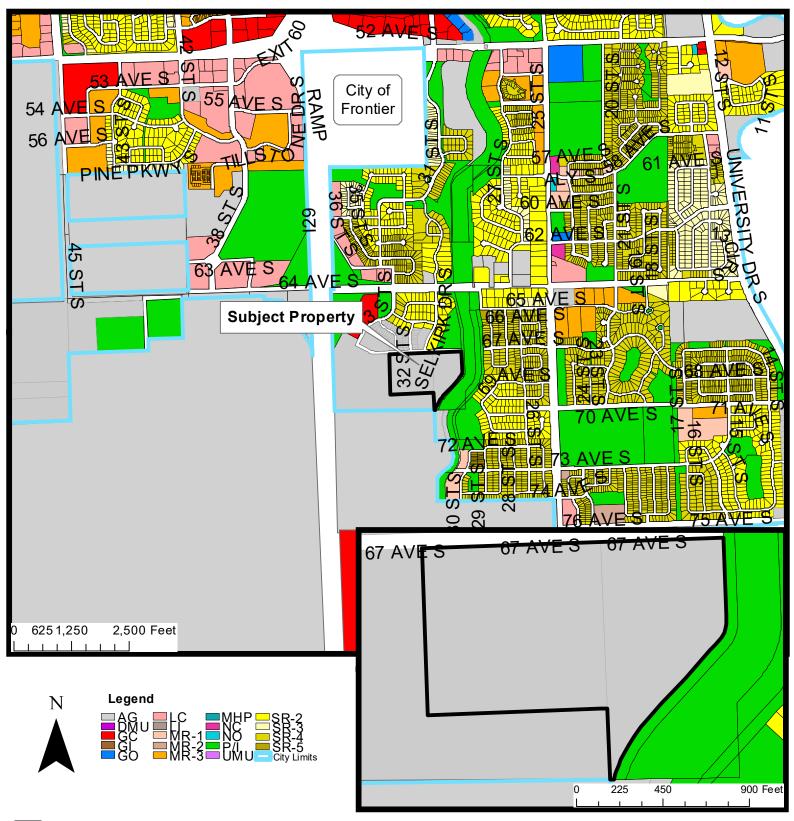

NOTE: An application requested annexation of this property is also in process.

NOTE: This project is continued from the September 5<sup>th</sup>, 2024 Planning Commission agenda.

2. An application requesting a zone change from AG, Agricultural to SR-4, Single-Dwelling Residential and P/I, Public/Institutional and a Plat of **Selkirk Place Third Addition** (Major Subdivision) a plat of an unplatted portion of the Northwest Quarter and a portion of Auditor's Lot 2 in the Northeast Quarter, Section 11, T138N, R49W, Cass County, North Dakota.

Located at: 3200 & 3040 67th Avenue South

Owner / Applicant: NICD, LLC / EagleRidge Development

Current Zoning: AG, Agricultural. See above for proposed change.

Case Planner: Donald Kress

3. An application requesting a zone change from DMU, Downtown Mixed Use; MR-3, Multi-Dwelling Residential; and LC, Limited Commercial to DMU and a Plat of **HAL Addition** (Major Subdivision) a replat of all of Block 37, Keeney and Devitt's Second Addition, including vacation of the alley.