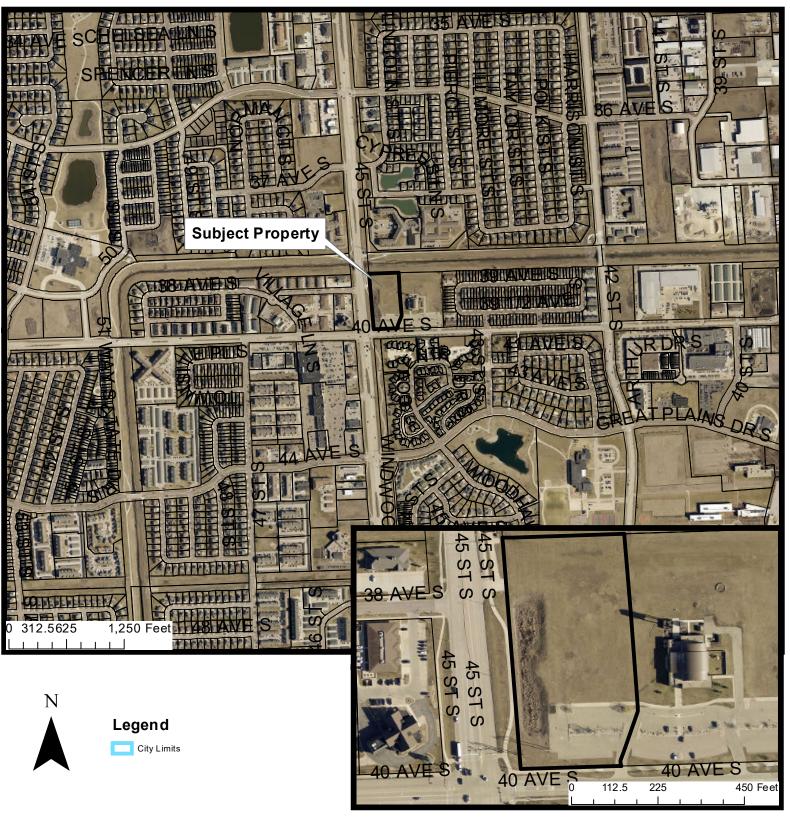

Case Planner: Donald Kress

4. An application requesting a zone change from GC, General Commercial with a C-O, conditional overlay to MR-3, Multi-Dwelling Residential with a C-O on Lot 1, Block 1, **Southwest Fargo Mission Second Addition**, City of Fargo, Cass County, North Dakota.

Located at: 4475 40th Avenue South

Owner / Applicant: 4540 Investments, LLC / Christianson Companies

Current Zoning: GC with a C-O, Conditional Overlay See above for proposed change.

Case Planner:

5. An application requesting a conditional use permit (CUP) for wholesale sales use in the GC, General Commercial zone on Lot 1, Block 1, **Village West 4<sup>th</sup> Addition**, City of Fargo, Cass County, North Dakota.