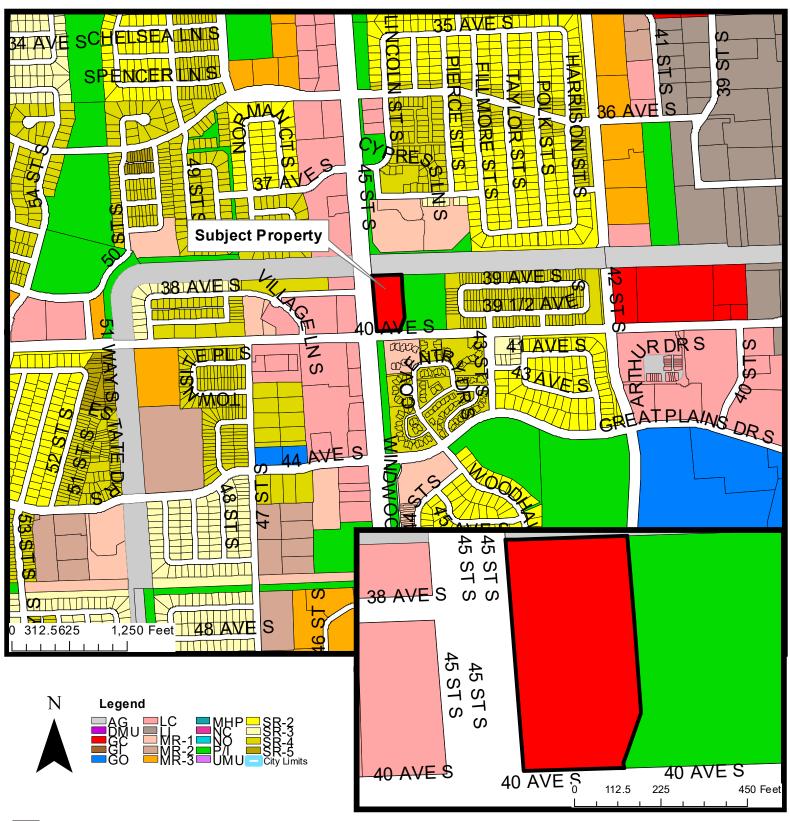

Case Planner: Donald Kress

4. An application requesting a zone change from GC, General Commercial with a C-O, conditional overlay to MR-3, Multi-Dwelling Residential with a C-O on Lot 1, Block 1, **Southwest Fargo Mission Second Addition**, City of Fargo, Cass County, North Dakota.

Located at: 4475 40th Avenue South

Owner / Applicant: 4540 Investments, LLC / Christianson Companies

Current Zoning: GC with a C-O, Conditional Overlay See above for proposed change.

Case Planner:

5. An application requesting a conditional use permit (CUP) for wholesale sales use in the GC, General Commercial zone on Lot 1, Block 1, **Village West 4<sup>th</sup> Addition**, City of Fargo, Cass County, North Dakota.