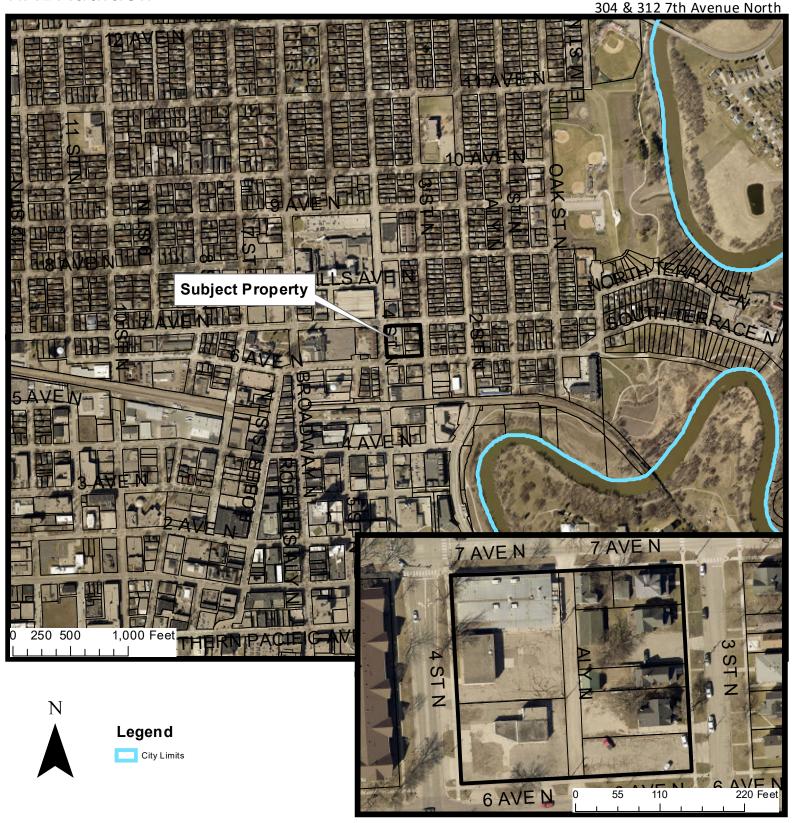

Located at: 3200 & 3040 67th Avenue South

Owner / Applicant: NICD, LLC / EagleRidge Development

Current Zoning: AG, Agricultural. See above for proposed change.

Case Planner: Donald Kress

3. An application requesting a zone change from DMU, Downtown Mixed Use; MR-3, Multi-Dwelling Residential; and LC, Limited Commercial to DMU and a Plat of **HAL Addition** (Major Subdivision) a replat of all of Block 37, Keeney and Devitt's Second Addition, including vacation of the alley.

<u>Located at</u>: 601 & 617 4th Street North; 602, 608, 612 & 616 3rd Street North;304 & 312 7th Avenue

Owner / Applicant: J2SL Partners, LLP / Stephen Lyngstad

Current Zoning: DMU; MR-3; LC See above for proposed change