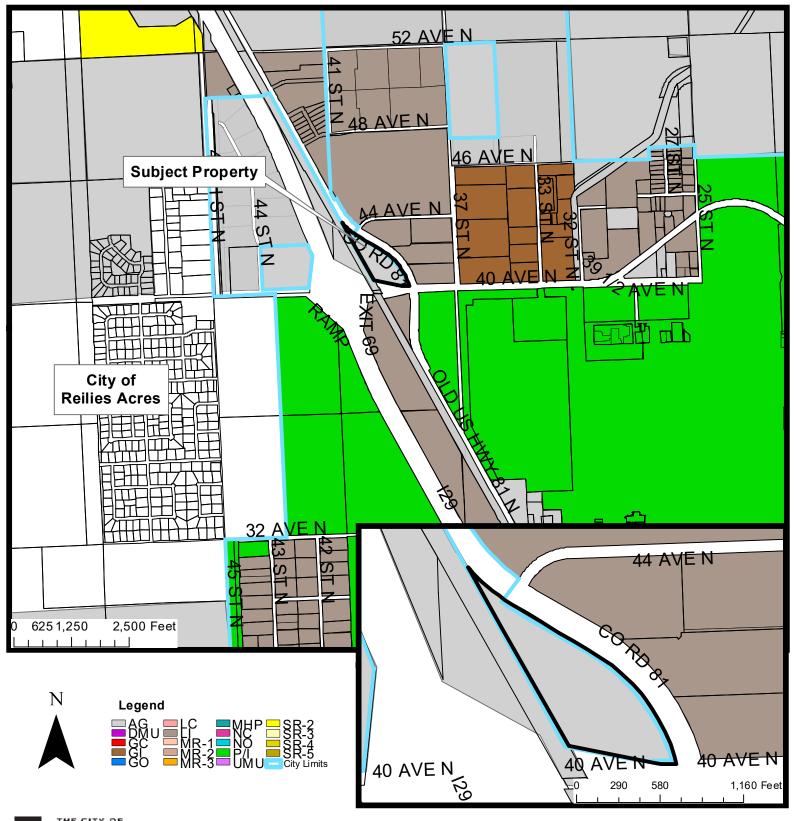

1. An application requesting a zone change from AG, Agricultural to LI, Limited Industrial with a conditional overlay and a Plat of **Northdale First Addition** (Minor Subdivision) a plat of an unplatted portion of the Southeast Quarter of Section 15, T140N, R49W,,Cass County, North Dakota.

Located at: 4300 County Highway 81 North

Owner / Applicant: Allstar Land Company / Christianson Companies, Inc.

<u>Current Zoning</u>: AG, Agricultural. See above for proposed change.

Case Planner: Donald Kress

NOTE: An application requested annexation of this property is also in process.

NOTE: This project is continued from the September 5<sup>th</sup>, 2024 Planning Commission agenda.

2. An application requesting a zone change from AG, Agricultural to SR-4, Single-Dwelling Residential and P/I, Public/Institutional and a Plat of **Selkirk Place Third Addition** (Major Subdivision) a plat of an unplatted portion of the Northwest Quarter and a portion of Auditor's Lot 2 in the Northeast Quarter, Section 11, T138N, R49W, Cass County, North Dakota.