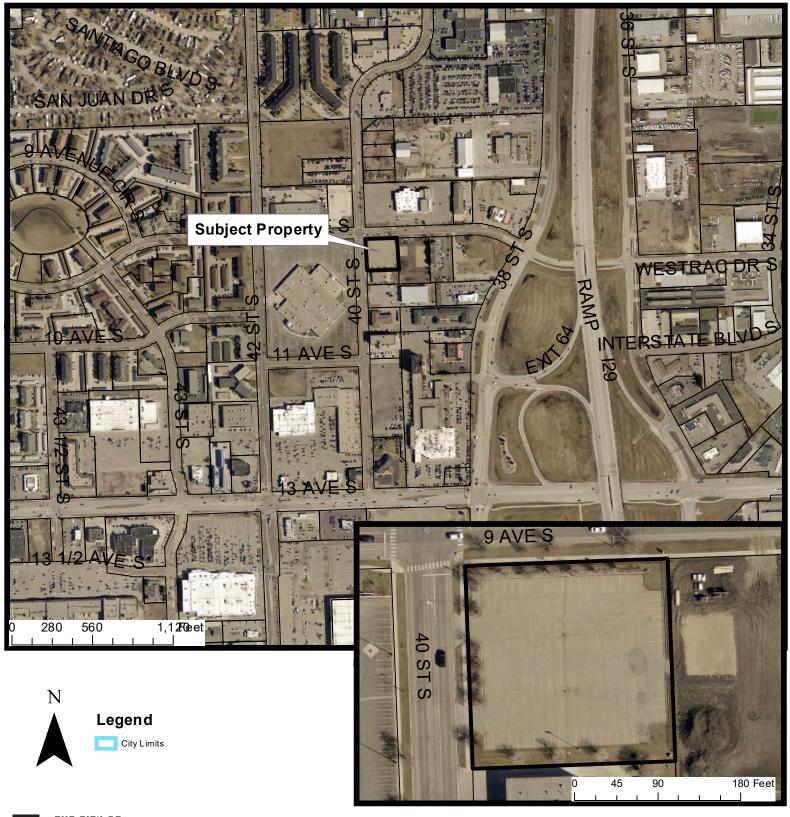

Located at: 4475 40th Avenue South

Owner / Applicant: 4540 Investments, LLC / Christianson Companies

Current Zoning: GC with a C-O, Conditional Overlay See above for proposed change.

Case Planner:

5. An application requesting a conditional use permit (CUP) for wholesale sales use in the GC, General Commercial zone on Lot 1, Block 1, **Village West 4<sup>th</sup> Addition**, City of Fargo, Cass County, North Dakota.

Located at: 902 40th Street South

Owner / Applicant: 902 40th LLC / Christianson Companies

Current Zoning: GC, General Commercial. No zone change is proposed

Case Planner: Donald Kress

6. An application requesting a conditional use permit (CUP) for industrial service use in the GC, General Commercial zone on Lot 3, Block 1, **Austin's Subdivision**, City of Fargo, Cass County, North Dakota. Located at: 5418 53<sup>rd</sup> Avenue South