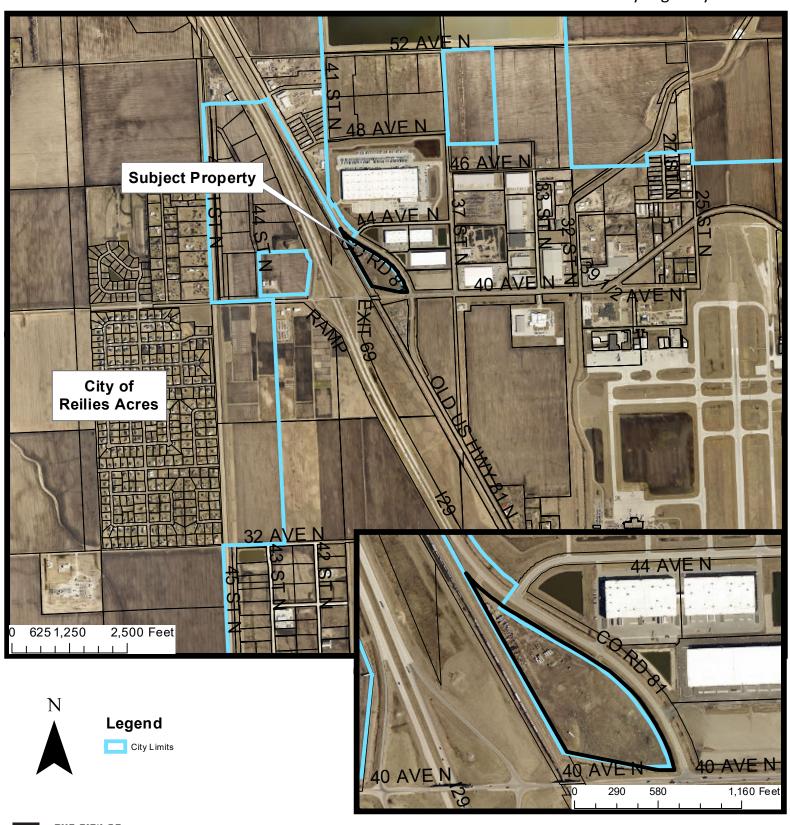

1. An application requesting a zone change from AG, Agricultural to LI, Limited Industrial with a conditional overlay and a Plat of **Northdale First Addition** (Minor Subdivision) a plat of an unplatted portion of the Southeast Quarter of Section 15, T140N, R49W,,Cass County, North Dakota.

Located at: 4300 County Highway 81 North

Owner / Applicant: Allstar Land Company / Christianson Companies, Inc.

<u>Current Zoning</u>: AG, Agricultural. See above for proposed change.

Case Planner: Donald Kress

NOTE: An application requested annexation of this property is also in process.

NOTE: This project is continued from the September 5<sup>th</sup>, 2024 Planning Commission agenda.

2. An application requesting a zone change from AG, Agricultural to SR-4, Single-Dwelling Residential and P/I, Public/Institutional and a Plat of **Selkirk Place Third Addition** (Major Subdivision) a plat of an unplatted portion of the Northwest Quarter and a portion of Auditor's Lot 2 in the Northeast Quarter, Section 11, T138N, R49W, Cass County, North Dakota.