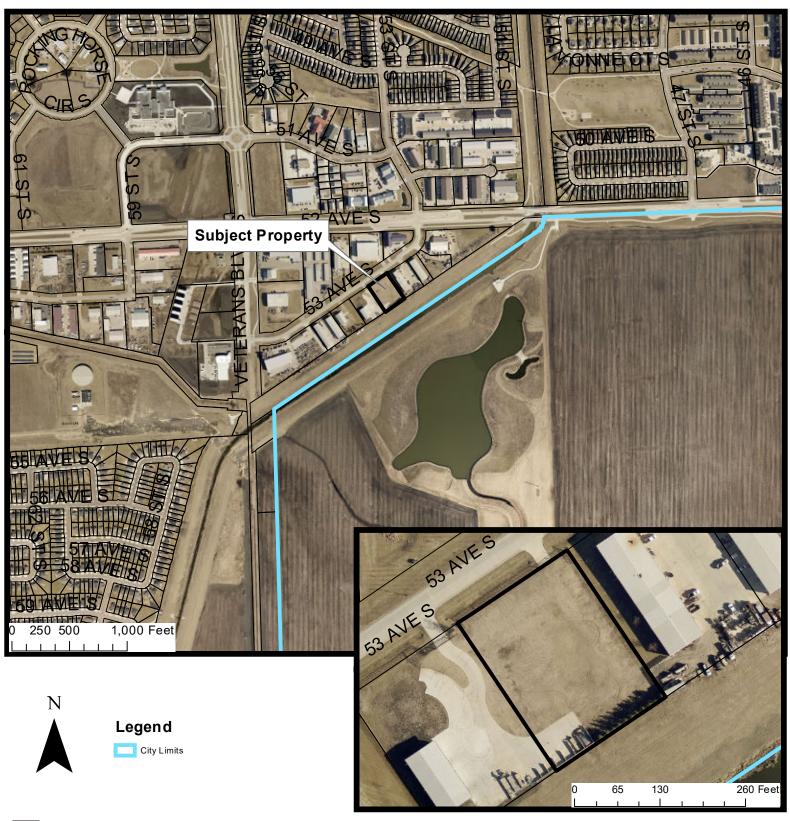

Located at: 902 40th Street South

Owner / Applicant: 902 40th LLC / Christianson Companies

Current Zoning: GC, General Commercial. No zone change is proposed

Case Planner: Donald Kress

6. An application requesting a conditional use permit (CUP) for industrial service use in the GC, General Commercial zone on Lot 3, Block 1, **Austin's Subdivision**, City of Fargo, Cass County, North Dakota. Located at: 5418 53<sup>rd</sup> Avenue South

Owner / Applicant: Jared Purdy-JBL Properties, LLC / Lowry Engineering Current Zoning: GC, General Commercial. No zone change is proposed

Case Planner: Donald Kress