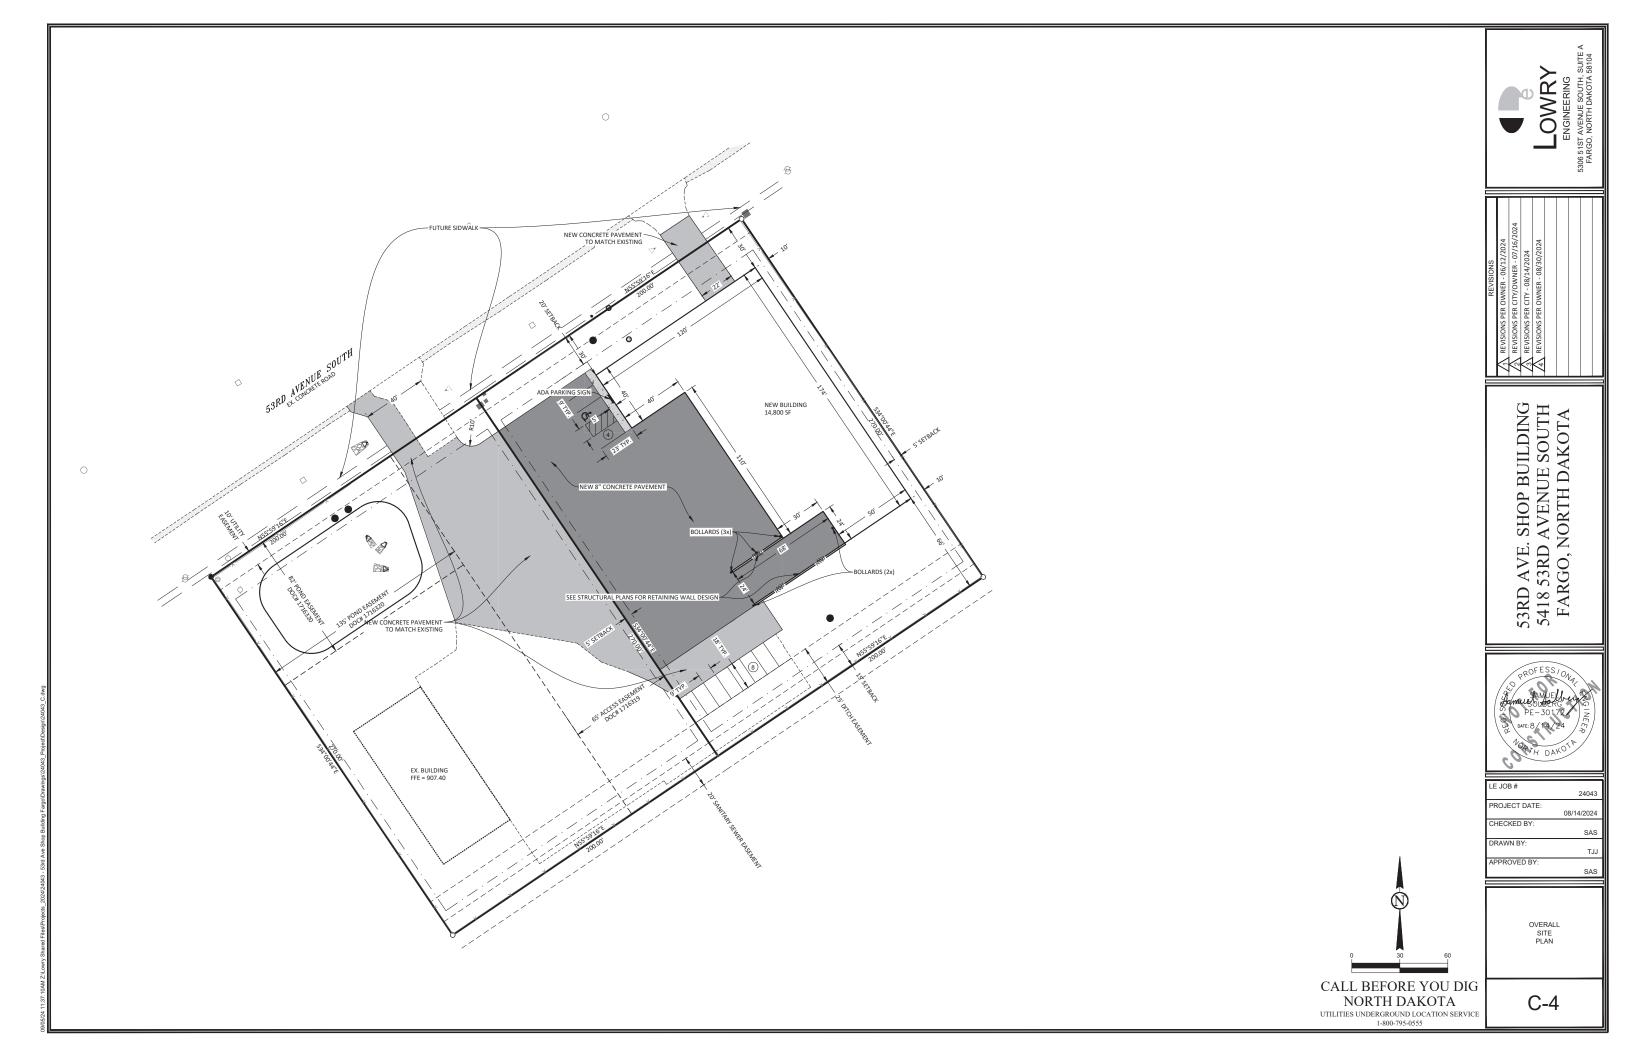

Located at: 902 40th Street South

Owner / Applicant: 902 40th LLC / Christianson Companies

Current Zoning: GC, General Commercial. No zone change is proposed

Case Planner: Donald Kress

6. An application requesting a conditional use permit (CUP) for industrial service use in the GC, General Commercial zone on Lot 3, Block 1, **Austin's Subdivision**, City of Fargo, Cass County, North Dakota. Located at: 5418 53<sup>rd</sup> Avenue South

Owner / Applicant: Jared Purdy-JBL Properties, LLC / Lowry Engineering Current Zoning: GC, General Commercial. No zone change is proposed

Case Planner: Donald Kress