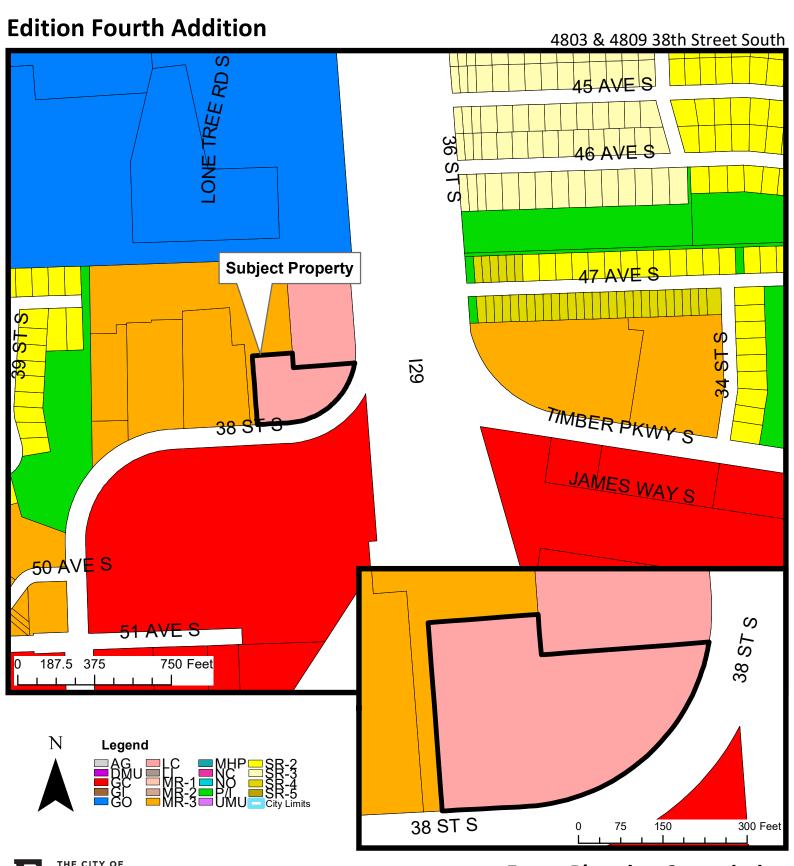

Current Zoning: LI, Limited Industrial. No change proposed

Owner/Applicant: MACO Leasing, Inc. / Nate Vollmuth—Goldmark Design and Development

Case Planner: Donald Kress

2. An application requesting a Plat of **Edition Fourth Addition** (minor subdivision) a replat of Lot 1. Block 1. Edition Third Addition.

Located at: 4803 and 4809 38th Street South

Current Zoning: LC, Limited Commercial. No change proposed

Owner/Applicant: Bluegrass Offices, LLC / Brian Pattengale—Houston Engineering, Inc.

Case Planner: Donald Kress