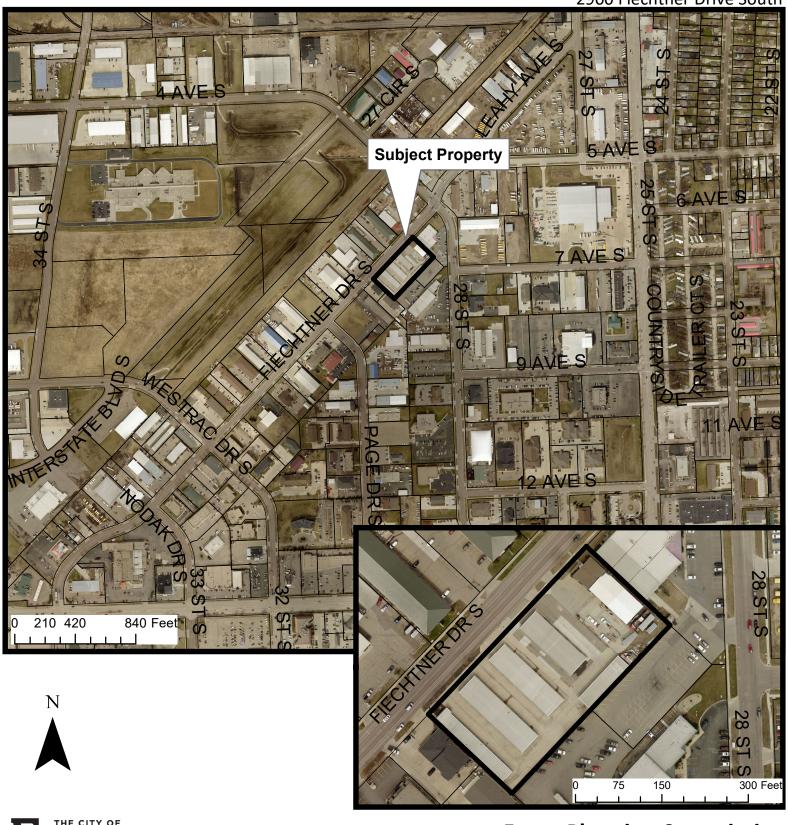

Current Zoning: LC, Limited Commercial, with a conditional overlay. No change proposed

Owner/Applicant: RRCOM, LLC / Brian Pattengale, Houston Engineering, Inc.

Case Planner: Luke Morman

4. An application requesting a Plat of **Westrac Fourth Addition** (minor subdivision) a replat of Lots 2 and 3, Block 3, Westrac Second Addition.

Located at: 2900 Fiechtner Drive South

Current Zoning: LI, Limited Industrial. No change proposed

Owner/Applicant: LJS Investments, LLP / Nate Vollmuth—Goldmark Design and Development

Case Planner: Donald Kress