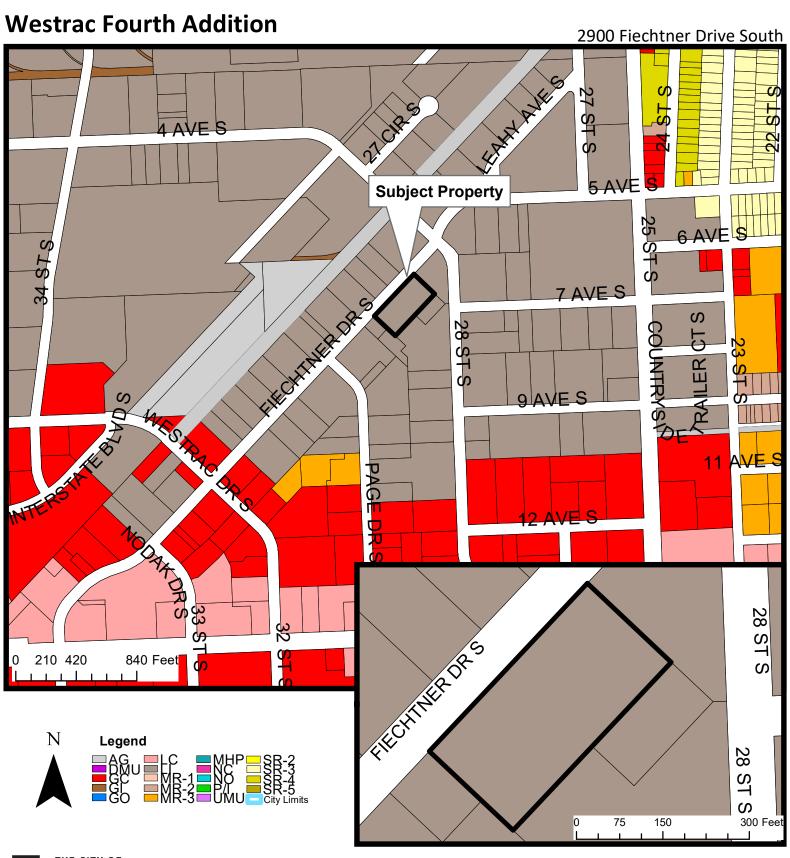

Current Zoning: LC, Limited Commercial, with a conditional overlay. No change proposed

Owner/Applicant: RRCOM, LLC / Brian Pattengale, Houston Engineering, Inc.

Case Planner: Luke Morman

4. An application requesting a Plat of **Westrac Fourth Addition** (minor subdivision) a replat of Lots 2 and 3, Block 3, Westrac Second Addition.

Located at: 2900 Fiechtner Drive South

Current Zoning: LI, Limited Industrial. No change proposed

Owner/Applicant: LJS Investments, LLP / Nate Vollmuth—Goldmark Design and Development

Case Planner: Donald Kress