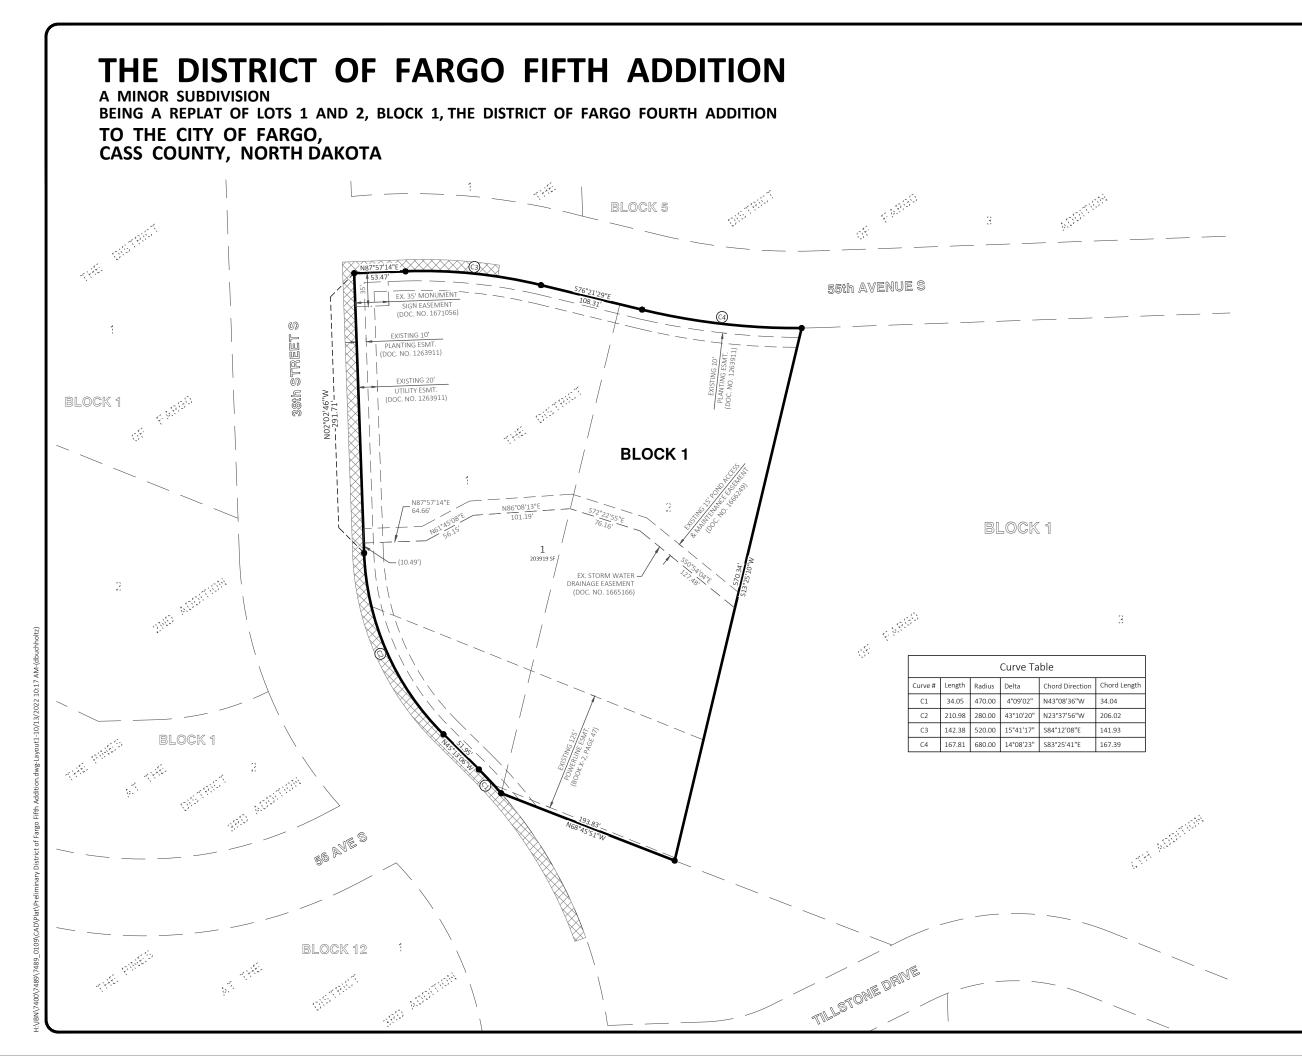

3. An application requesting a Plat of **The District of Fargo Fifth Addition** (minor subdivision) a replat of Lots 1 and 2, Block 1, The District of Fargo Fourth Addition.

Located at: 3770 and 3788 55th Avenue South

Current Zoning: LC, Limited Commercial, with a conditional overlay. No change proposed

Owner/Applicant: RRCOM, LLC / Brian Pattengale, Houston Engineering, Inc.

Case Planner: Luke Morman

4. An application requesting a Plat of **Westrac Fourth Addition** (minor subdivision) a replat of Lots 2 and 3, Block 3, Westrac Second Addition.