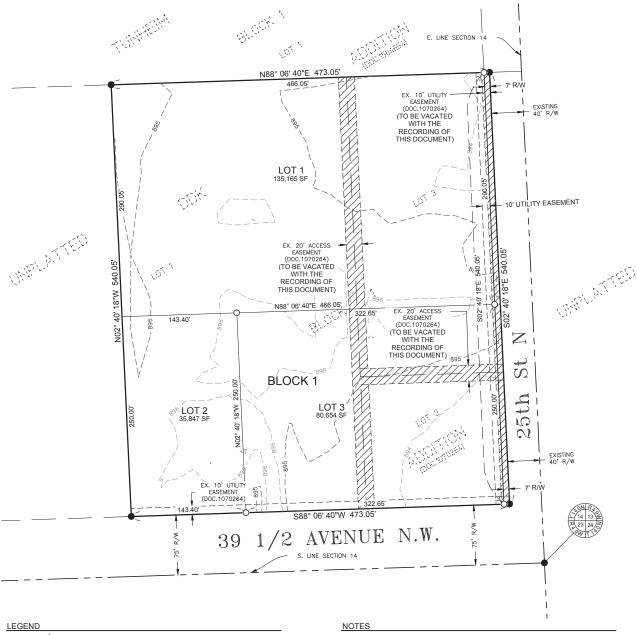

## DAKOTA AIR PARTS ADDITION

A REPLAT OF LOTS 1 THRU 3, BLOCK 1 OF DDK ADDITION TO THE CITY OF FARGO, CASS COUNTY, NORTH DAKOTA (A MAJOR SUBDIVISION)

MONUMENT IN PLACE
O SET MONUMENT (5/8" REBAR CAPPED PLS-6884)

(5,000) LOT AREA (SQUARE FEET)

EXISTING SECTION LINE
EXISTING PROPERTY LINE
EXISTING EASEMENT LINE
NEW LOT LINE
NEW BLOCK LINE
PLAT BOUNDARY
NEW EASEMENT LINE
MAJOR CONTOUR

EXISTING EASEMENT (TO BE VACATED WITH

- 1. GROUND DISTANCES ARE SHOWN AND ARE IN TERMS OF U.S. SURVEY FEET.
- PART OF THIS PLAT FALLS IN FLOODPLAIN ZONE 'AE' ACCORDING TO THE FEMA FIRM MAP 38017C0587G WITH AN EFFECTIVE DATE 1/16/2015. THE BASE FLOOD ELEVATION IN THIS AREA IS 839' (NAVD88) ACCORDING TO FEMA. CONTOUR INFORMATION SHOW IS DERIVED FROM FIELD SURVEY CONDUCTED APRIL 26, 2021.
- SITE BENCHMARK IS THE SOUTHEAST FLANGE BOLT OF HYDRANT LOCATED APPROXIMATELY 865 WEST OF THE SOUTHWEST CORNER OF SUBJECT PROPERTY ON THE SOUTH SIDE OF 39 ½ AVENUE N.W. ELEVATION = 894.26 NAVD 88

### OWNER'S CERTFICIATE

KNOW ALL PERSONS BY THESE PRESENTS, That the MACO Leasing Inc., as owner of a parcel of land located in that part of the Southeast Quarter of Section 14 Township 140 North, Range 49 West of the Fifth Principal Meridian, Cass County, North Dakota, being more particularly described as follows:

Lots 1 thru 3, Block 1 of DDK ADDITION, according to the recorded plat thereof on file and of record in the Office of the County Recorder, Cass County, North Dakota.

Containing 5.86 acres, more or less.

Said owners of the above described property, have caused the same to be surveyed and platted as "DAKOTA AIR PARTS ADDITION" to the City of Fargo, a replat of Lot 1 thru 3, Block 1, DDK ADDITION to the City of Fargo, Cass County, North Dakota, and do hereby dedicate to the public, for public use, all streets and utility easements as shown on this plat.