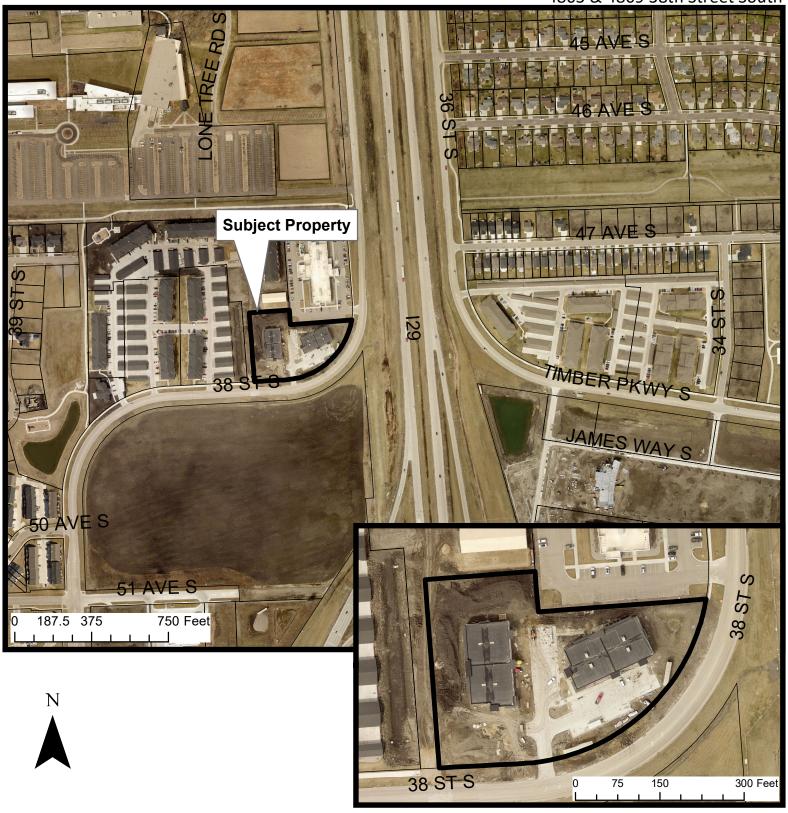

Current Zoning: LI, Limited Industrial. No change proposed

Owner/Applicant: MACO Leasing, Inc. / Nate Vollmuth—Goldmark Design and Development

Case Planner: Donald Kress

2. An application requesting a Plat of **Edition Fourth Addition** (minor subdivision) a replat of Lot 1. Block 1. Edition Third Addition.

Located at: 4803 and 4809 38th Street South

Current Zoning: LC, Limited Commercial. No change proposed

Owner/Applicant: Bluegrass Offices, LLC / Brian Pattengale—Houston Engineering, Inc.

Case Planner: Donald Kress