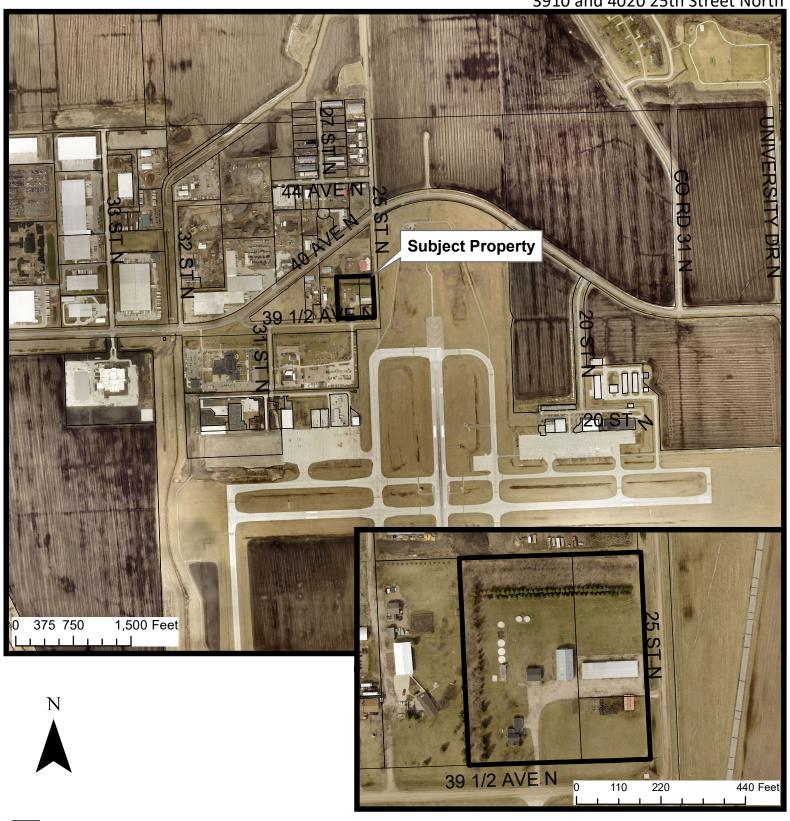

### CASES:

1. An application requesting a Plat of **Dakota Air Parts Addition** (major subdivision) a replat of Lots 1 through 3, Block 1, DDK Addition.

Located at: 2509 39 1/2 Avenue North; 3910 and 4020 25th Street North

Current Zoning: LI, Limited Industrial. No change proposed

Owner/Applicant: MACO Leasing, Inc. / Nate Vollmuth—Goldmark Design and Development

Case Planner: Donald Kress

2. An application requesting a Plat of **Edition Fourth Addition** (minor subdivision) a replat of Lot 1. Block 1. Edition Third Addition.

## **Dakota Air Parts Addition**

2505 39 1/2 Avenue North; 3910 and 4020 25th Street North

Fargo Planning Commission Decmber 6, 2022