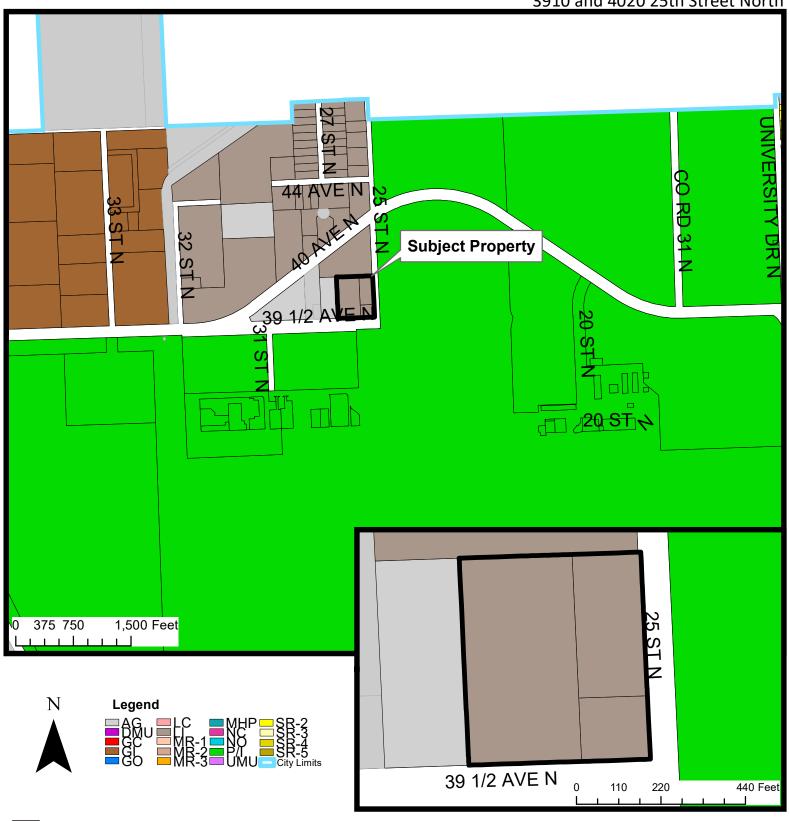

### CASES:

1. An application requesting a Plat of **Dakota Air Parts Addition** (major subdivision) a replat of Lots 1 through 3, Block 1, DDK Addition.

Located at: 2509 39 1/2 Avenue North; 3910 and 4020 25th Street North

Current Zoning: LI, Limited Industrial. No change proposed

Owner/Applicant: MACO Leasing, Inc. / Nate Vollmuth—Goldmark Design and Development

Case Planner: Donald Kress

2. An application requesting a Plat of **Edition Fourth Addition** (minor subdivision) a replat of Lot 1. Block 1. Edition Third Addition.

## **Dakota Air Parts Addition**

2505 39 1/2 Avenue North; 3910 and 4020 25th Street North

Fargo Planning Commission Decmber 6, 2022