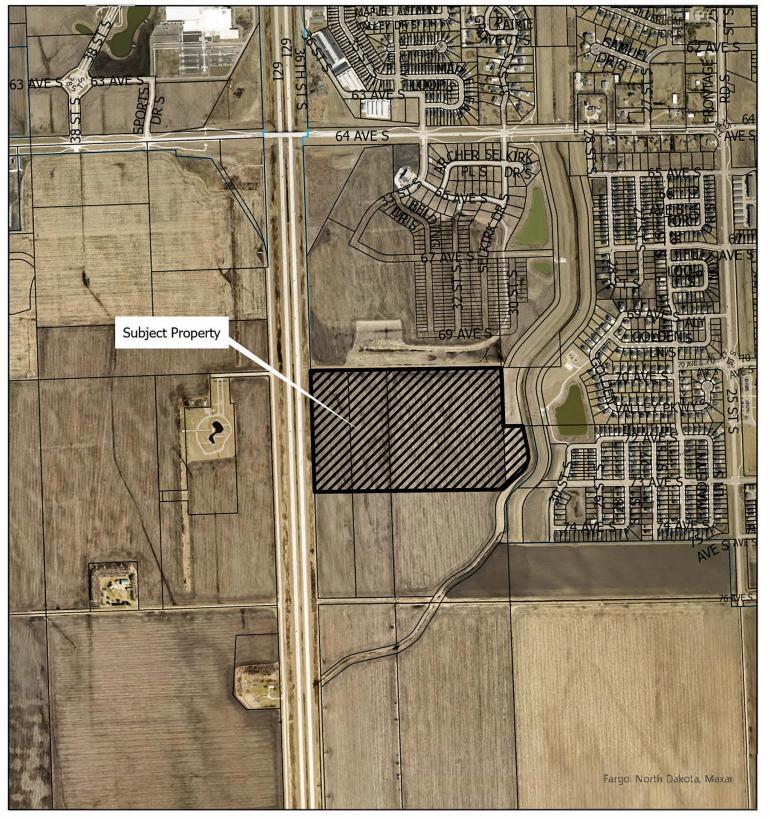

Owner / Applicant: Buck Properties II, LLP / Patrick Vesey

Current Zoning: DMU, Downtown Mixed Use

Case Planner: Luke Morman

4. An application requesting a zone change from AG, Agricultural and GC, General Commercial to AG, Agricultural, MR-3, Multi-Dwelling Residential with a C-O. Conditional Overlay, SR-4, Single-Dwelling Residential, SR-5, Single-Dwelling Residential, and P/I, Public and Institutional on the proposed Selkirk Place Fourth Addition, and a Plat of Selkirk Place Fourth Addition (Major Subdivision) a plat of portions of the Northwest ¼, Southwest ¼, and Southeast ¼ of Section 11, T138N, R49W City of Fargo, Cass County, North Dakota

Located at: 3276 67th Avenue South, 7273 25th Street South, 6987 Golden Valley Parkway South, and 3423, 3539, and 3699 76th Avenue South

Owner / Applicant: NCID, LLC and Kick Properties, LLC; City of Fargo; SE Cass Water Resources District / EagleRidge Development

<u>Current Zoning</u>: GC, General Commercial and AG, Agricultural See above for proposed change <u>Case Planner</u>: Donald Kress

5. An application requesting annexation of portions of the Southwest ¼ and Southeast ¼ of Section 11, T138N, R49W City of Fargo, Cass County, North Dakota

### Selkirk Place Fourth Addition

3276 67th Avenue South; 7273 25th Street South; 3423, 3539, and 3699 76th Avenue South; 6987 Golden Valley Parkway South

Major Subdivision and Zone Change from AG, Agricultural and GC, General Commercial to AG, Agricultural, MR-3, Multi-Dwelling Residential with a C-O, Conditional Overlay; SR-4, Single-Dwelling Residential; SR-5, Single-Dwelling Residential; and P/I, Public/Institutional

### Selkirk Place Fourth Addition

3276 67th Avenue South; 7273 25th Street South; 3423, 3539, and 3699 76th Avenue South; 6987 Golden Valley Parkway South

Fargo Planning Commission August 5, 2025