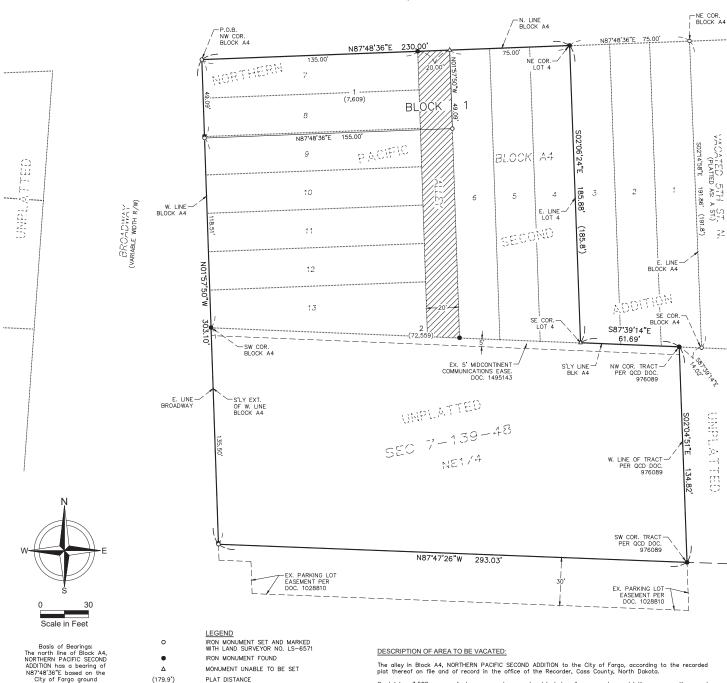

#### NORTHERN PACIFIC THIRD ADDITION

TO THE CITY OF FARGO, A REPLAT OF LOTS 4-13, AND A VACATION OF THE ALLEY, ALL IN BLOCK A4, NORTHERN PACIFIC SECOND ADDITION TO THE CITY OF FARGO, AND A PLAT OF PART OF THE NE1/4 OF SECTION 7, TOWNSHIP 139 NORTH, RANGE 48 WEST, CASS COUNTY, NORTH DAKOTA (A MAJOR SUBDIVISION)

## NORTHERN PACIFIC AVENUE (VARIABLE WIDTH R/W)

Containing 3,582 square feet, more or less, and subject to all easements, restrictions, reservations and rights of way of record, if any.

PLAT BOUNDARY LINE EXISTING LOT LINE

ALLEY TO BE VACATED WITH THIS PLAT

Steven W. Holm, being duly sworn, deposes and says that he is the registered land surveyor who prepared and made the attached plat of "NORTHERN PACIFIC THIRD ADDITION" to the City Forgo, a replat of Lots 4—13, and a vacation of the alley all in Block A4, NORTHERN PACIFIC SECOND ADDITION to the City of Forgo, and a plat of part of the NET/4 of Section 7, Township 139 North, Range 48 West, Cass County, North Doktoti; that said plat is a true and correct representation of the survey thereof; that all distances are correctly shown on said plat; that monuments have been placed in the ground as indicated for the guidance of future surveys and that said addition is described as follows, to wit:

#### DEDICATION

State of North Dakota)

We, the undersigned, do hereby certify that we are the owners of the land described in the plat of "NORTHERN PACIFIC THIRD ADDITION" to the City Fargo, a replat of Lots 4–13, and a vacation of the alley, all in Block A4, NORTHERN PACIFIC SECOND ADDITION to the City of Fargo, and a plat of part of the NE1/4 of Section 7, Township 139 North, Range 48 West, Cass County, North Dakota; that we have caused it to be platted into lots and blocks as shown by said plat and certificate of Steven W. Holm, Registered Land Surveyor, and that the description as shown in the Certificate of the Registered Land Surveyor is correct.