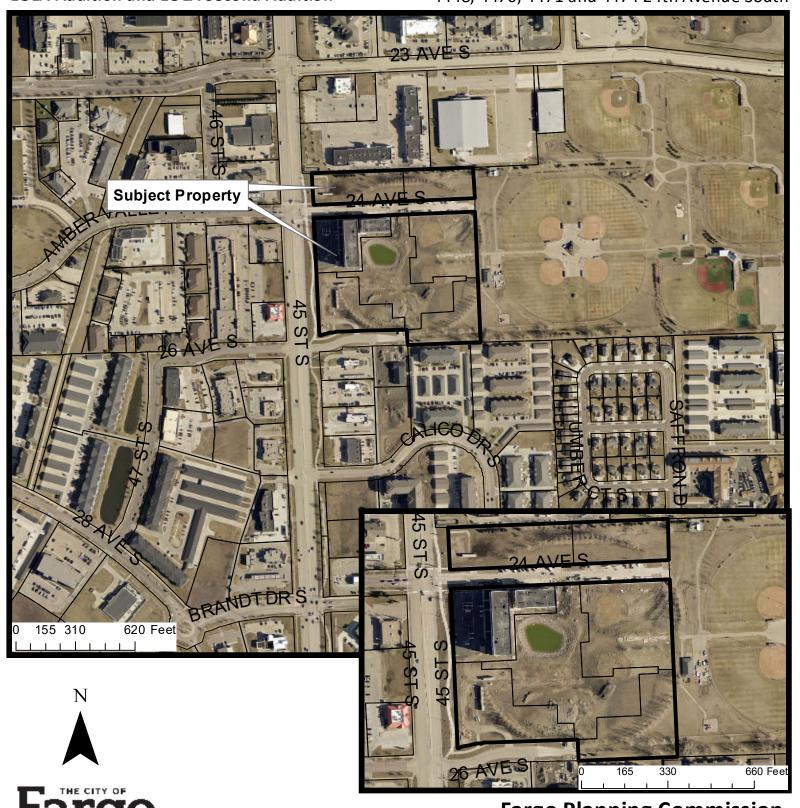

<u>Located at</u>: 4448 24th Avenue South; 4417 & 4477 26 Avenue South (NOTE: The underlying plat has not yet been recorded—these are future addresses)

Owner / Applicant: EOLA Landholdings, LLC/The Wave Resort, LLC/Houston Engineering

Case Planner: Maegin Elshaug

NOTE: This is not a public hearing item.