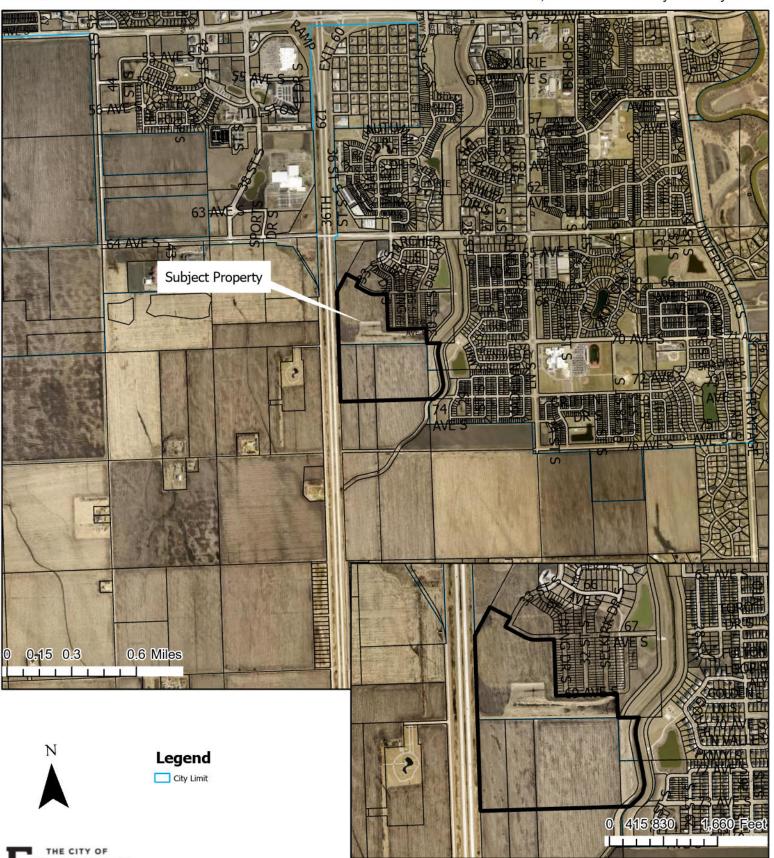

Owner / Applicant: Buck Properties II, LLP / Patrick Vesey

Current Zoning: DMU, Downtown Mixed Use

Case Planner: Luke Morman

4. An application requesting a zone change from AG, Agricultural and GC, General Commercial to AG, Agricultural, MR-3, Multi-Dwelling Residential with a C-O. Conditional Overlay, SR-4, Single-Dwelling Residential, SR-5, Single-Dwelling Residential, and P/I, Public and Institutional on the proposed Selkirk Place Fourth Addition, and a Plat of Selkirk Place Fourth Addition (Major Subdivision) a plat of portions of the Northwest ¼, Southwest ¼, and Southeast ¼ of Section 11, T138N, R49W City of Fargo, Cass County, North Dakota

Located at: 3276 67th Avenue South, 7273 25th Street South, 6987 Golden Valley Parkway South, and 3423, 3539, and 3699 76th Avenue South

Owner / Applicant: NCID, LLC and Kick Properties, LLC; City of Fargo; SE Cass Water Resources District / EagleRidge Development

<u>Current Zoning</u>: GC, General Commercial and AG, Agricultural See above for proposed change <u>Case Planner</u>: Donald Kress

5. An application requesting annexation of portions of the Southwest ¼ and Southeast ¼ of Section 11, T138N, R49W City of Fargo, Cass County, North Dakota

Located at: 7273 25th Street South, 6987 Golden Valley Parkway South, and 3423, 3539, and 3699 76th Avenue South

Owner / Applicant: NCID, LLC and Kick Properties, LLC; City of Fargo; SE Cass Water Resources District / EagleRidge Development