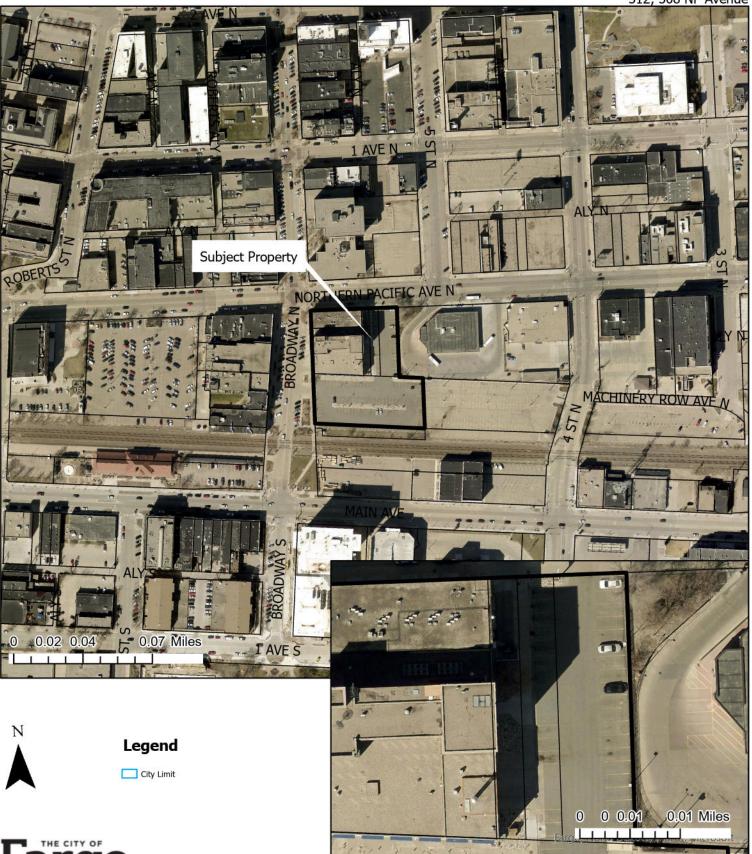

Owner / Applicant: Variant Warehouse 4, LLC / Houston Engineering

Current Zoning: LI, Limited Industrial No change proposed.

Case Planner: Luke Morman

3. An application requesting a Plat of **Northern Pacific Third Addition** (Major Subdivision) a replat of Lots 4 through 13 and a vacation of the alley, all in Block A4, Northern Pacific Second Addition, and a plat of a portion of the NE ¼ of Section 7, T139N, R48W, City of Fargo, Cass County, North Dakota Located at: 13, 15, 21, 23 Broadway and 512, 508 NP Avenue

Owner / Applicant: Buck Properties II, LLP / Patrick Vesey

Current Zoning: DMU, Downtown Mixed Use

Case Planner: Luke Morman

4. An application requesting a zone change from AG, Agricultural and GC, General Commercial to AG, Agricultural, MR-3, Multi-Dwelling Residential with a C-O. Conditional Overlay, SR-4, Single-Dwelling Residential, SR-5, Single-Dwelling Residential, and P/I, Public and Institutional on the proposed Selkirk Place Fourth Addition, and a Plat of Selkirk Place Fourth Addition (Major Subdivision) a plat of portions of the Northwest ¼, Southwest ¼, and Southeast ¼ of Section 11, T138N, R49W City of Fargo, Cass County, North Dakota