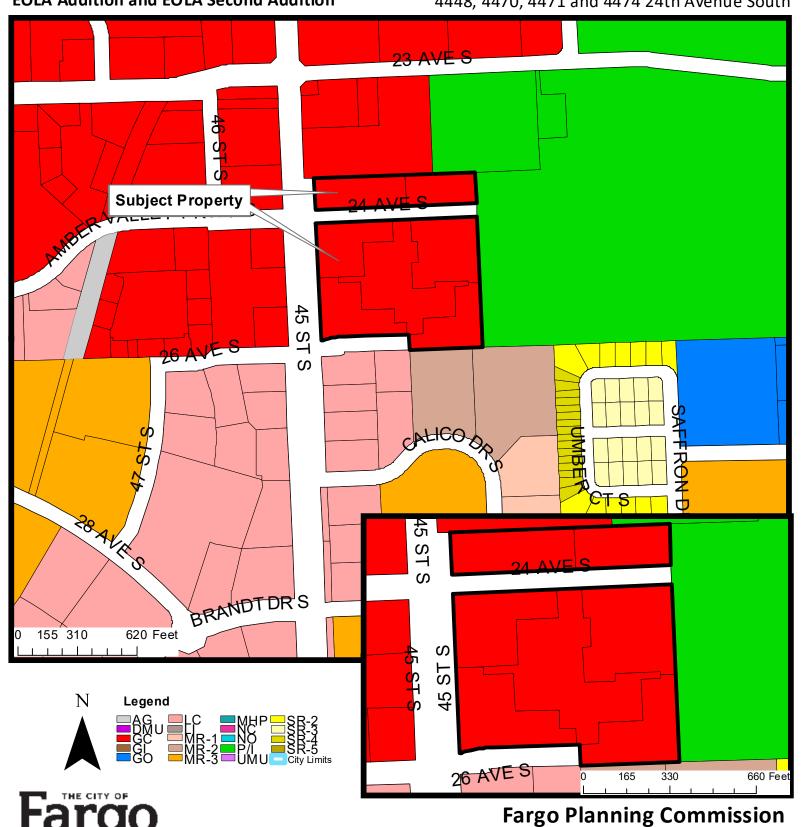

<u>Located at</u>: 4448 24th Avenue South; 4417 & 4477 26 Avenue South (NOTE: The underlying plat has not yet been recorded—these are future addresses)

Owner / Applicant: EOLA Landholdings, LLC/The Wave Resort, LLC/Houston Engineering

Case Planner: Maegin Elshaug

NOTE: This is not a public hearing item.