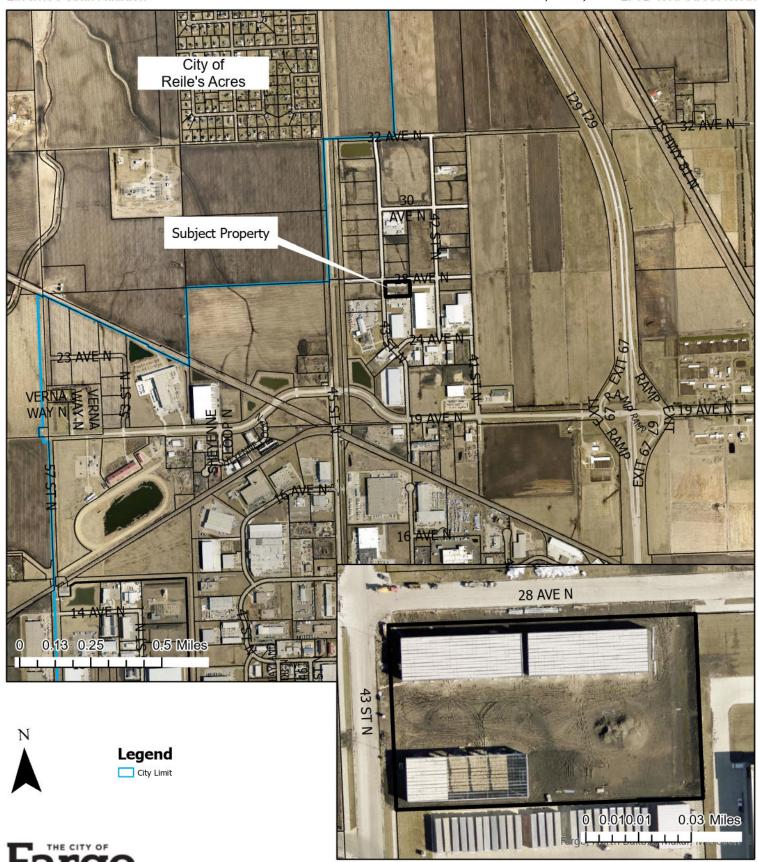

2. An application requesting a Plat of **Laverne's Sixth Addition** (Minor Subdivision) a replat of Lot 1, Block 2, Laverne's Addition, City of Fargo, Cass County, North Dakota

Located at: 2701, 2741, and 2761 43rd Street North

Owner / Applicant: Variant Warehouse 4, LLC / Houston Engineering

Current Zoning: LI, Limited Industrial No change proposed.

Case Planner: Luke Morman

3. An application requesting a Plat of **Northern Pacific Third Addition** (Major Subdivision) a replat of Lots 4 through 13 and a vacation of the alley, all in Block A4, Northern Pacific Second Addition, and a plat of a portion of the NE ¼ of Section 7, T139N, R48W, City of Fargo, Cass County, North Dakota Located at: 13, 15, 21, 23 Broadway and 512, 508 NP Avenue