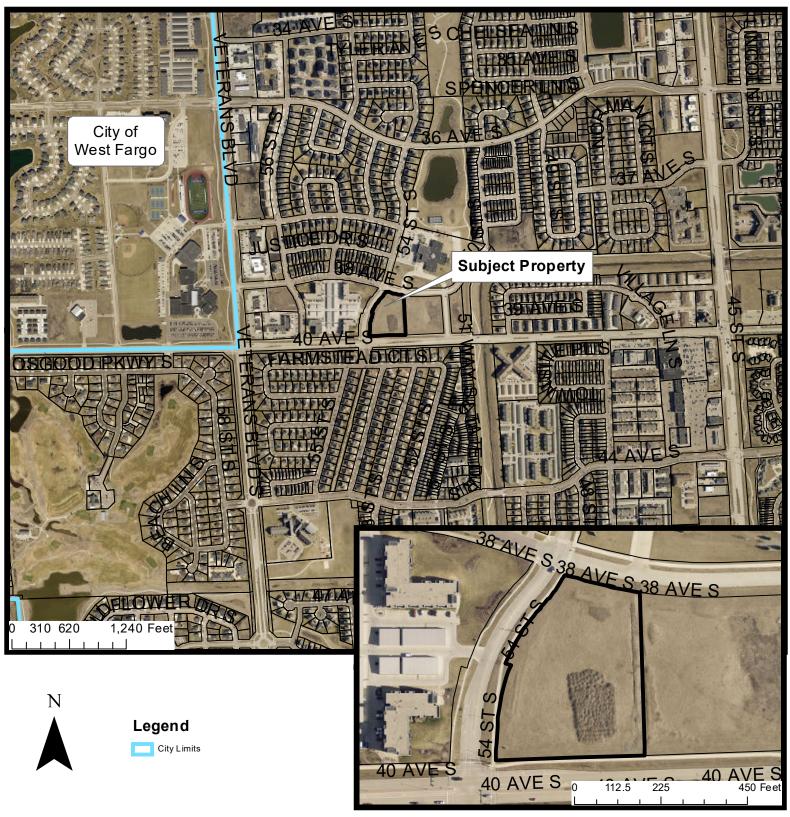

<u>Current Zoning</u>: LI, Limited Industrial with a C-O, Conditional Overlay and GC, General Commercial See above for proposed change

Case Planner: Maegin Elshaug

7. An application requesting a Plat of **Gateway Hyundai Addition** (Major Subdivision) a plat of portions of Lots 1 and 2 of Porritt's Subdivision, City of Fargo, Cass County, North Dakota

Located at: 3800 Main Avenue

Owner / Applicant: I&S Development, LLP / Houston Engineering Current Zoning: GC, General Commercial. No change proposed.

Case Planner: Luke Morman

NOTE: This item was continued from the July 7<sup>th</sup>, 2025 Planning Commission agenda.