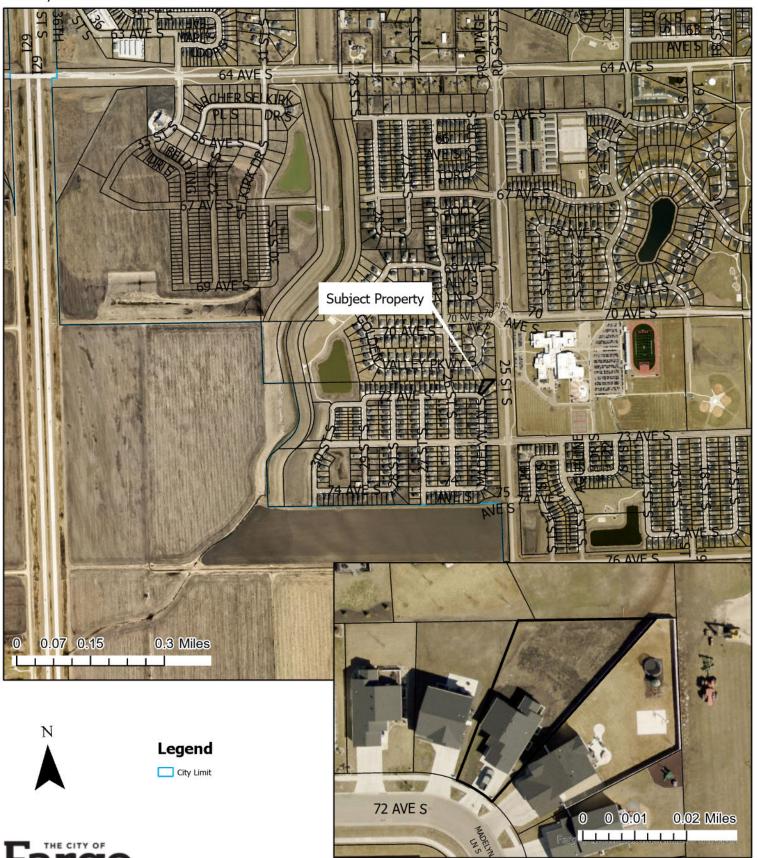

1. An application requesting a Conditional Use Permit (CUP) to allow group living in the SR-4, Single-Dwelling Residential zone on Lot 6, Block 1, **Madelyn's Meadows Addition** to the City of Fargo, Cass County, North Dakota,

<u>Located at</u>: 2557 72<sup>nd</sup> Avenue South <u>Owner / Applicant</u>: Yemane Tesfatsen

<u>Current Zoning</u>: SR-4, Single-Dwelling Residential No change proposed.

Case Planner: Chelsea Levorsen