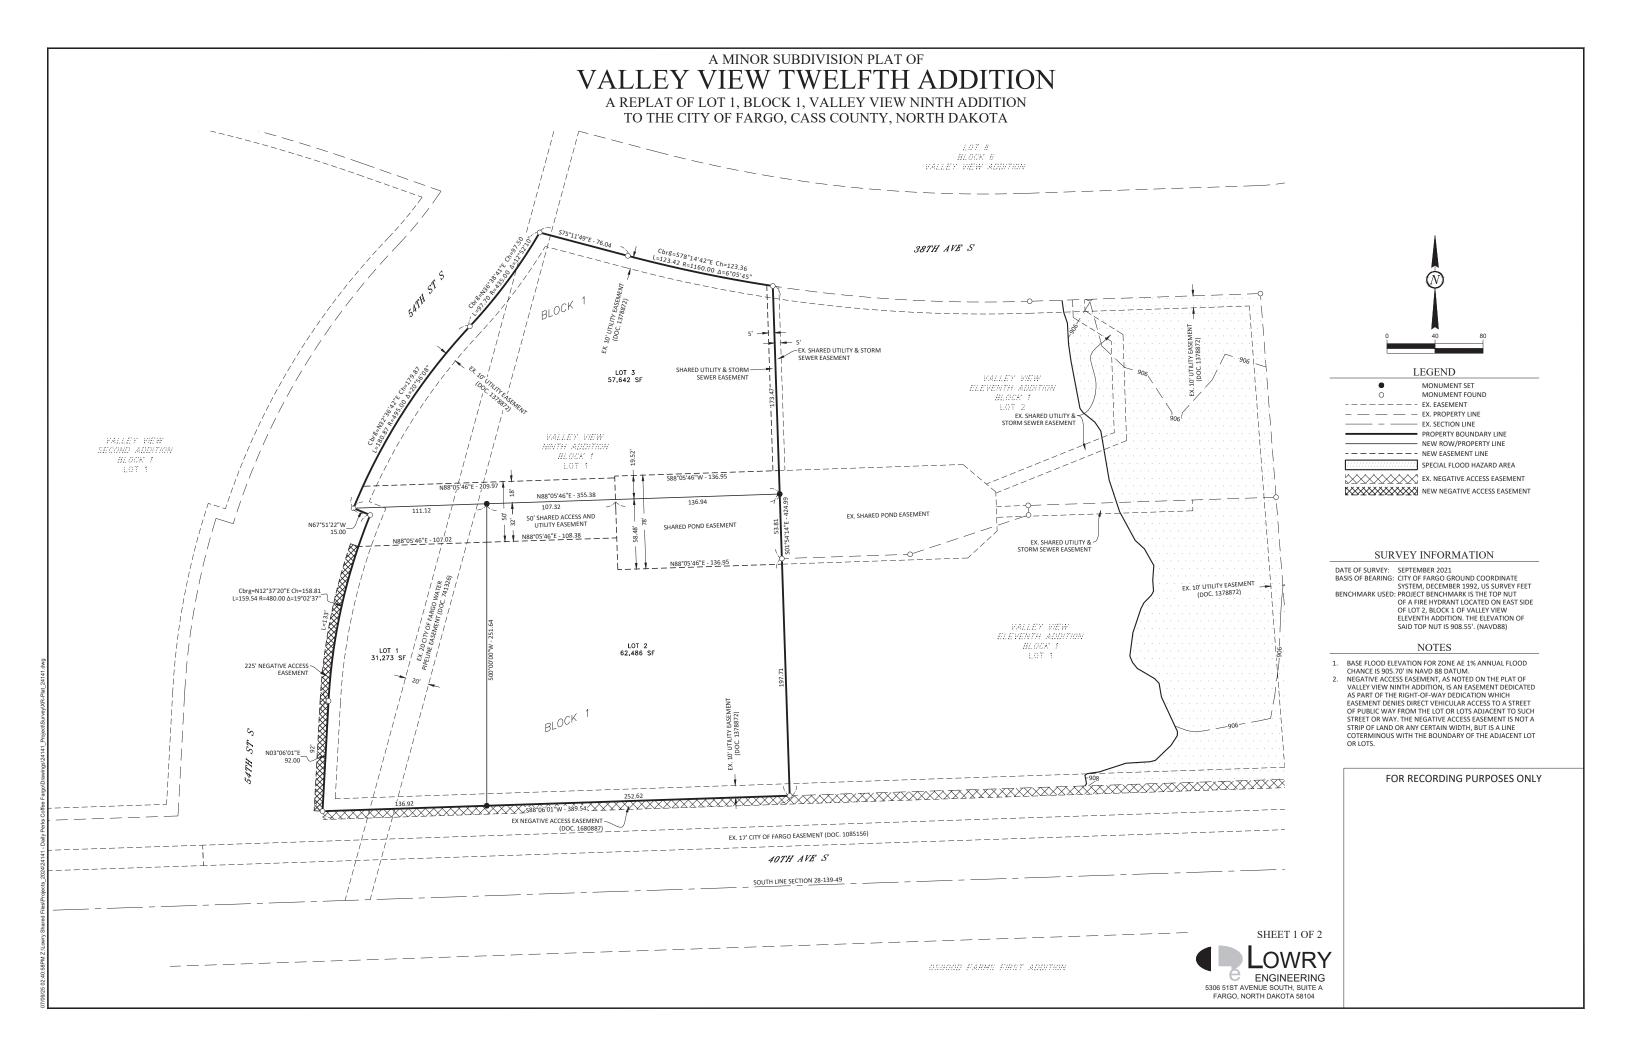

8. An application requesting a Plat of **Valley View Twelfth Addition** (Minor Subdivision) a replat of Lot 1, Block 1, Valley View 9<sup>th</sup> Addition to the City of Fargo, Cass County, North Dakota.

Located at: 3900 54th Street South

Owner / Applicant: GBP, LLC / Lowry Engineering

<u>Current Zoning</u>: LC, Limited Commercial with conditional overlay ordinance no. 5386. No change proposed.

Case Planner: Chelsea Levorsen

NOTE: This item was continued from the June 3<sup>rd</sup>, 2025 Planning Commission agenda.

9. An application requesting a Planned Unit Development Final Plan for the proposed J & O 45th Street Apartments Addition