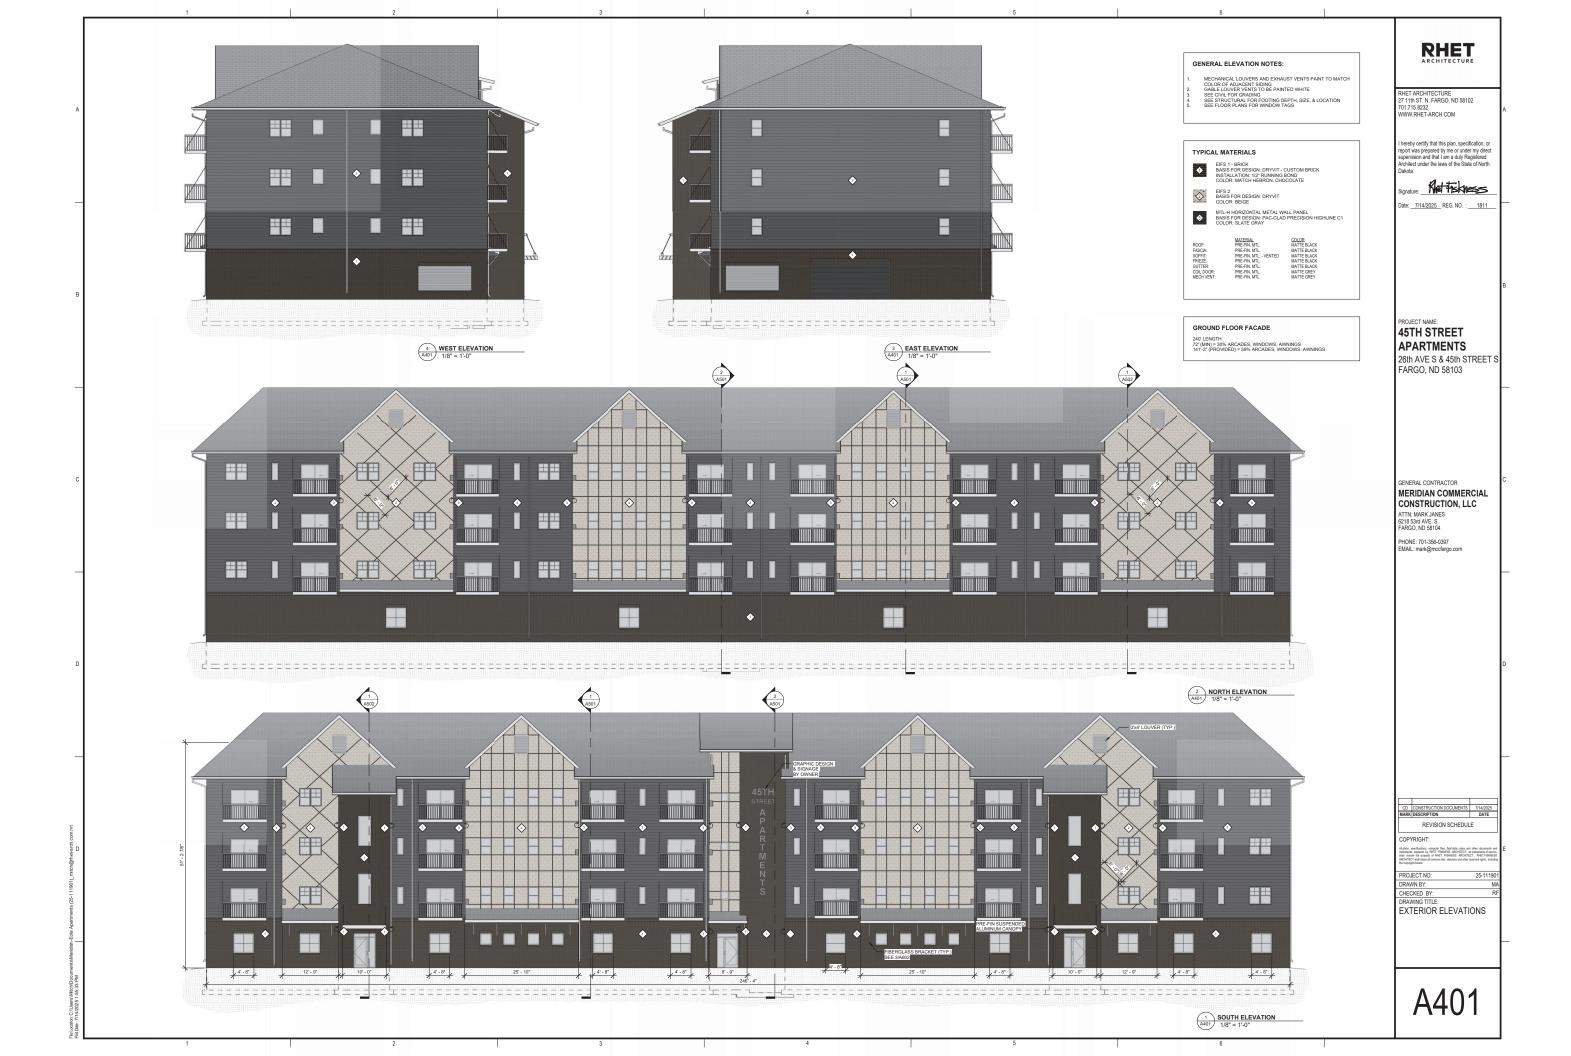

NOTE: This item was continued from the June 3<sup>rd</sup>, 2025 Planning Commission agenda.

9. An application requesting a Planned Unit Development Final Plan for the proposed J & O 45th Street Apartments Addition

<u>Located at</u>: 4448 24th Avenue South; 4417 & 4477 26 Avenue South (NOTE: The underlying plat has not yet been recorded—these are future addresses)

Owner / Applicant: EOLA Landholdings, LLC/The Wave Resort, LLC/Houston Engineering

Case Planner: Maegin Elshaug

NOTE: This is not a public hearing item.