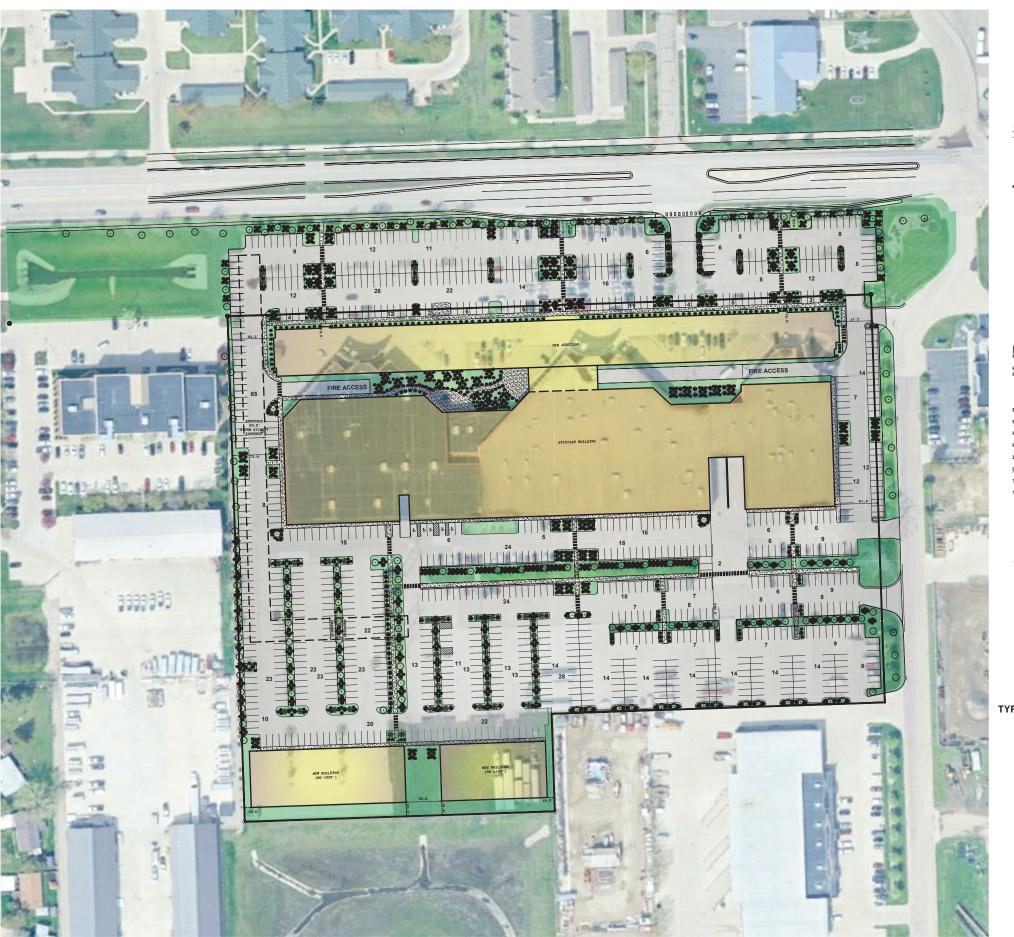

6. An application requesting zoning change from LI, Limited Industrial with a C-O, Conditional Overlay and GC, General Commercial, to GC, General Commercial with a PUD, Planned Unit Development Overlay on Lot 1, Block 1, of the proposed 45th Street Park Sixth Addition and Lot 4, Block 1, 45th Street Park Second Addition and to repeal the C-O, Conditional Overlay; a PUD, Planned Unit Development Master Land Use Plan on Lot 1, Block 1, of the proposed 45th Street Park Sixth Addition and Lot 4, Block 1, 45th Street Park Second Addition; and a Plat of 45th Street Park Sixth Addition (Minor Subdivision) a replat of a portion of Lot 2, Block 1, 45th Street Park Third Addition, all of Lot 1, and a portion Lot 2, Block 1, 45th Street Park Fourth Addition, and Lot 2, Block 1, 45th Street Park Fifth Addition, to the City of Fargo, Cass County, North Dakota, including a subdivision waiver for reduced drain setback.

Located at: 200, 300, 330, and 400 45th Street South; 4414 and 4428 2nd Avenue South

Owner / Applicant: West 45th Business Center, LLC/Southeast Cass Water Resources District/Goldmark Design and Development

<u>Current Zoning</u>: LI, Limited Industrial with a C-O, Conditional Overlay and GC, General Commercial See above for proposed change

Case Planner: Maegin Elshaug

7. An application requesting a Plat of **Gateway Hyundai Addition** (Major Subdivision) a plat of portions of Lots 1 and 2 of Porritt's Subdivision, City of Fargo, Cass County, North Dakota