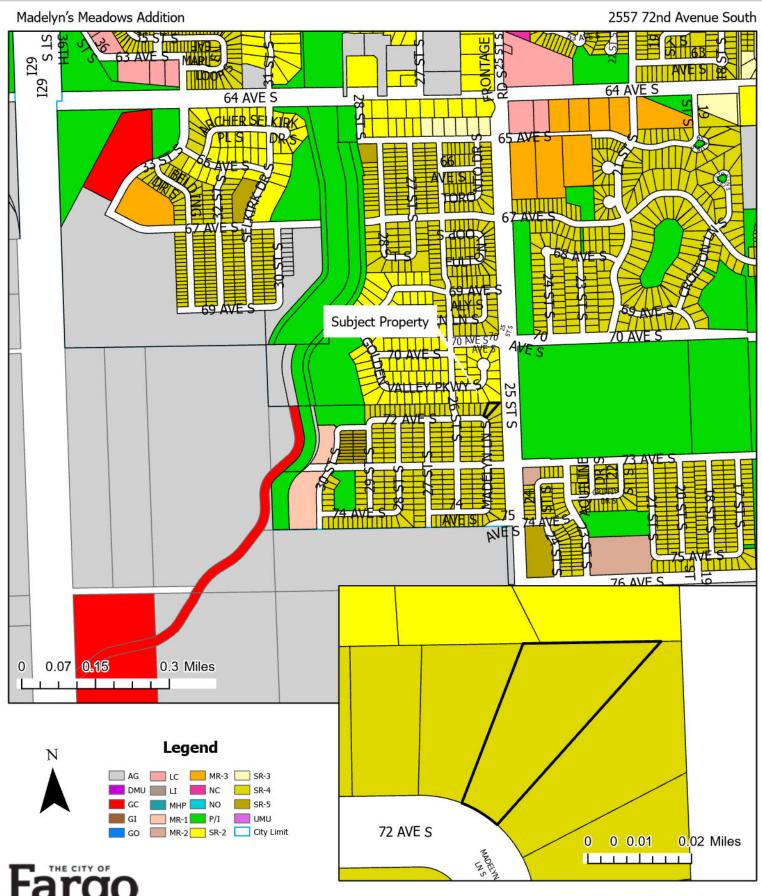

1. An application requesting a Conditional Use Permit (CUP) to allow group living in the SR-4, Single-Dwelling Residential zone on Lot 6, Block 1, **Madelyn's Meadows Addition** to the City of Fargo, Cass County, North Dakota,

<u>Located at</u>: 2557 72<sup>nd</sup> Avenue South <u>Owner / Applicant</u>: Yemane Tesfatsen

<u>Current Zoning</u>: SR-4, Single-Dwelling Residential No change proposed.

Case Planner: Chelsea Levorsen

# Conditional Use Permit (CUP) to allow group living in the SR-4, Single-Dwelling Residential zoning district

Madelyn's Meadows Addition

2557 72nd Avenue South