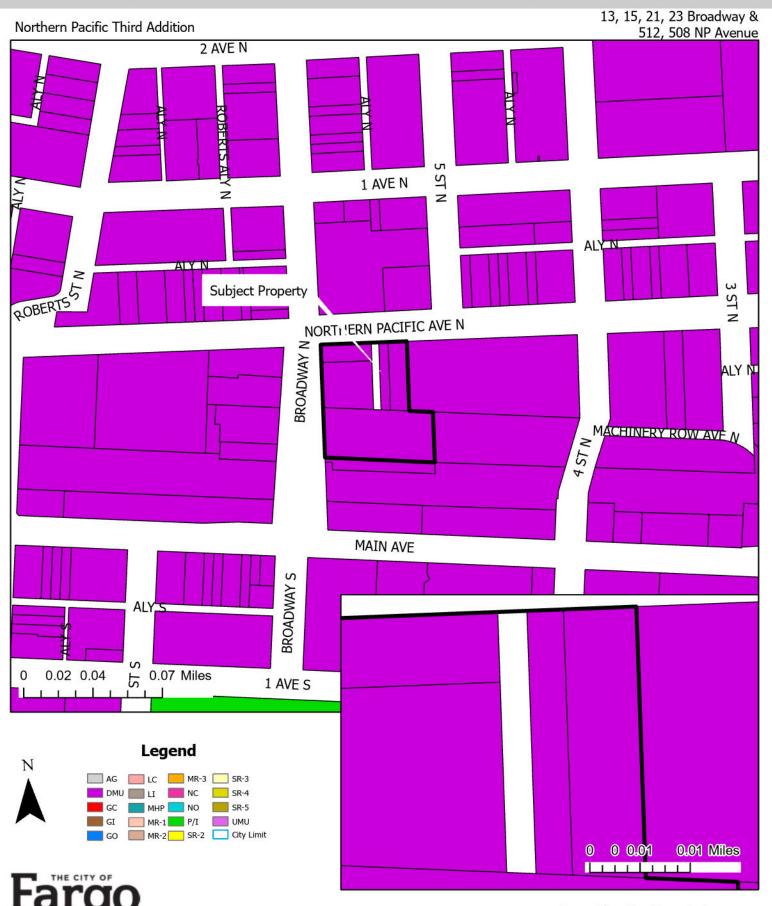

Owner / Applicant: Variant Warehouse 4, LLC / Houston Engineering

Current Zoning: LI, Limited Industrial No change proposed.

Case Planner: Luke Morman

3. An application requesting a Plat of **Northern Pacific Third Addition** (Major Subdivision) a replat of Lots 4 through 13 and a vacation of the alley, all in Block A4, Northern Pacific Second Addition, and a plat of a portion of the NE ¼ of Section 7, T139N, R48W, City of Fargo, Cass County, North Dakota Located at: 13, 15, 21, 23 Broadway and 512, 508 NP Avenue

Owner / Applicant: Buck Properties II, LLP / Patrick Vesey

Current Zoning: DMU, Downtown Mixed Use

Case Planner: Luke Morman

4. An application requesting a zone change from AG, Agricultural and GC, General Commercial to AG, Agricultural, MR-3, Multi-Dwelling Residential with a C-O. Conditional Overlay, SR-4, Single-Dwelling Residential, SR-5, Single-Dwelling Residential, and P/I, Public and Institutional on the proposed Selkirk Place Fourth Addition, and a Plat of Selkirk Place Fourth Addition (Major Subdivision) a plat of portions of the Northwest ¼, Southwest ¼, and Southeast ¼ of Section 11, T138N, R49W City of Fargo, Cass County, North Dakota

# Major Subdivision & Vacation of Right of Way

Northern Pacific Third Addition

13, 15, 21, 23 Broadway & 512, 508 NP Avenue

# Major Subdivision & Vacation of Right of Way

Fargo Planning Commission August 5, 2025