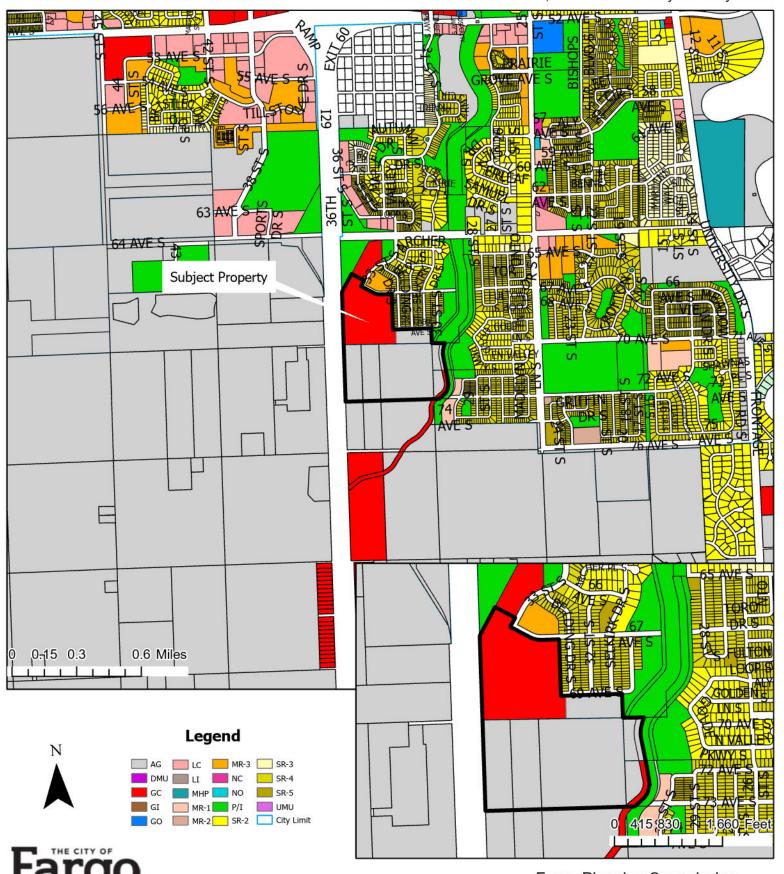

Owner / Applicant: Buck Properties II, LLP / Patrick Vesey

Current Zoning: DMU, Downtown Mixed Use

Case Planner: Luke Morman

4. An application requesting a zone change from AG, Agricultural and GC, General Commercial to AG, Agricultural, MR-3, Multi-Dwelling Residential with a C-O. Conditional Overlay, SR-4, Single-Dwelling Residential, SR-5, Single-Dwelling Residential, and P/I, Public and Institutional on the proposed Selkirk Place Fourth Addition, and a Plat of Selkirk Place Fourth Addition (Major Subdivision) a plat of portions of the Northwest ¼, Southwest ¼, and Southeast ¼ of Section 11, T138N, R49W City of Fargo, Cass County, North Dakota

Located at: 3276 67th Avenue South, 7273 25th Street South, 6987 Golden Valley Parkway South, and 3423, 3539, and 3699 76th Avenue South

Owner / Applicant: NCID, LLC and Kick Properties, LLC; City of Fargo; SE Cass Water Resources District / EagleRidge Development

<u>Current Zoning</u>: GC, General Commercial and AG, Agricultural See above for proposed change <u>Case Planner</u>: Donald Kress

5. An application requesting annexation of portions of the Southwest ¼ and Southeast ¼ of Section 11, T138N, R49W City of Fargo, Cass County, North Dakota