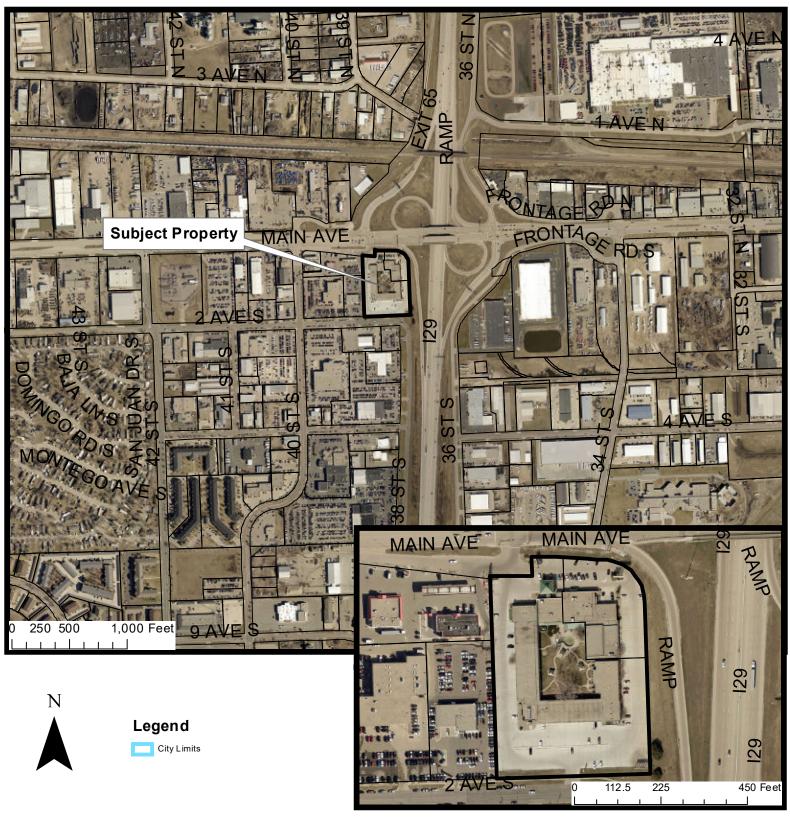

6. An application requesting zoning change from LI, Limited Industrial with a C-O, Conditional Overlay and GC, General Commercial, to GC, General Commercial with a PUD, Planned Unit Development Overlay on Lot 1, Block 1, of the proposed 45th Street Park Sixth Addition and Lot 4, Block 1, 45th Street Park Second Addition and to repeal the C-O, Conditional Overlay; a PUD, Planned Unit Development Master Land Use Plan on Lot 1, Block 1, of the proposed 45th Street Park Sixth Addition and Lot 4, Block 1, 45th Street Park Second Addition; and a Plat of 45th Street Park Sixth Addition (Minor Subdivision) a replat of a portion of Lot 2, Block 1, 45th Street Park Third Addition, all of Lot 1, and a portion Lot 2, Block 1, 45th Street Park Fourth Addition, and Lot 2, Block 1, 45th Street Park Fifth Addition, to the City of Fargo, Cass County, North Dakota, including a subdivision waiver for reduced drain setback.

Located at: 200, 300, 330, and 400 45th Street South; 4414 and 4428 2nd Avenue South

Owner / Applicant: West 45th Business Center, LLC/Southeast Cass Water Resources District/Goldmark Design and Development

<u>Current Zoning</u>: LI, Limited Industrial with a C-O, Conditional Overlay and GC, General Commercial See above for proposed change

Case Planner: Maegin Elshaug

7. An application requesting a Plat of **Gateway Hyundai Addition** (Major Subdivision) a plat of portions of Lots 1 and 2 of Porritt's Subdivision, City of Fargo, Cass County, North Dakota