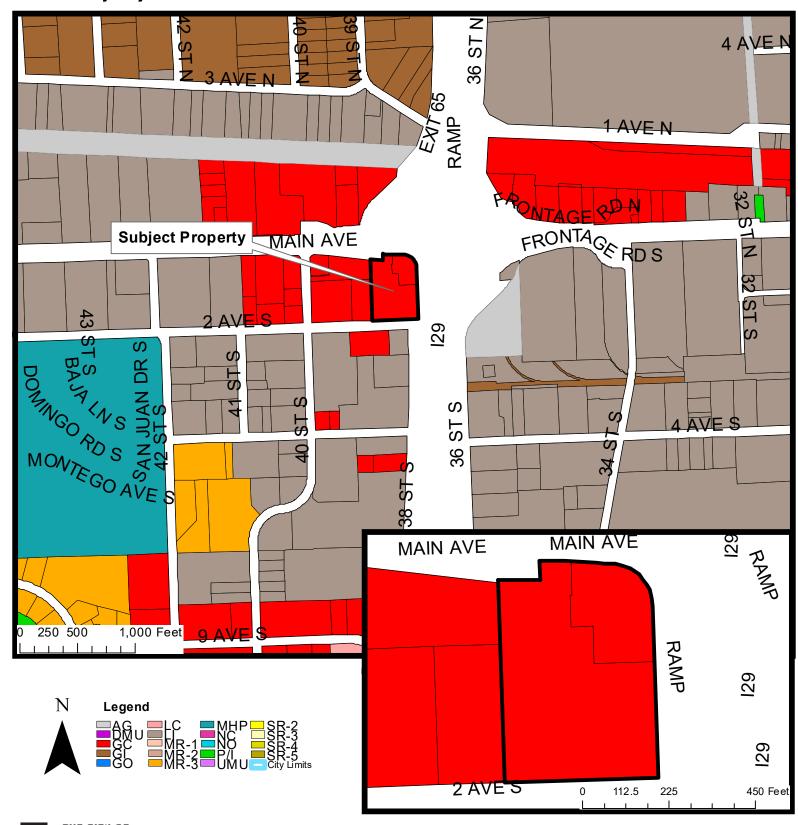

6. An application requesting zoning change from LI, Limited Industrial with a C-O, Conditional Overlay and GC, General Commercial, to GC, General Commercial with a PUD, Planned Unit Development Overlay on Lot 1, Block 1, of the proposed 45th Street Park Sixth Addition and Lot 4, Block 1, 45th Street Park Second Addition and to repeal the C-O, Conditional Overlay; a PUD, Planned Unit Development Master Land Use Plan on Lot 1, Block 1, of the proposed 45th Street Park Sixth Addition and Lot 4, Block 1, 45th Street Park Second Addition; and a Plat of 45th Street Park Sixth Addition (Minor Subdivision) a replat of a portion of Lot 2, Block 1, 45th Street Park Third Addition, all of Lot 1, and a portion Lot 2, Block 1, 45th Street Park Fourth Addition, and Lot 2, Block 1, 45th Street Park Fifth Addition, to the City of Fargo, Cass County, North Dakota, including a subdivision waiver for reduced drain setback.

Located at: 200, 300, 330, and 400 45th Street South; 4414 and 4428 2nd Avenue South

Owner / Applicant: West 45th Business Center, LLC/Southeast Cass Water Resources District/Goldmark Design and Development

<u>Current Zoning</u>: LI, Limited Industrial with a C-O, Conditional Overlay and GC, General Commercial See above for proposed change

Case Planner: Maegin Elshaug

7. An application requesting a Plat of **Gateway Hyundai Addition** (Major Subdivision) a plat of portions of Lots 1 and 2 of Porritt's Subdivision, City of Fargo, Cass County, North Dakota