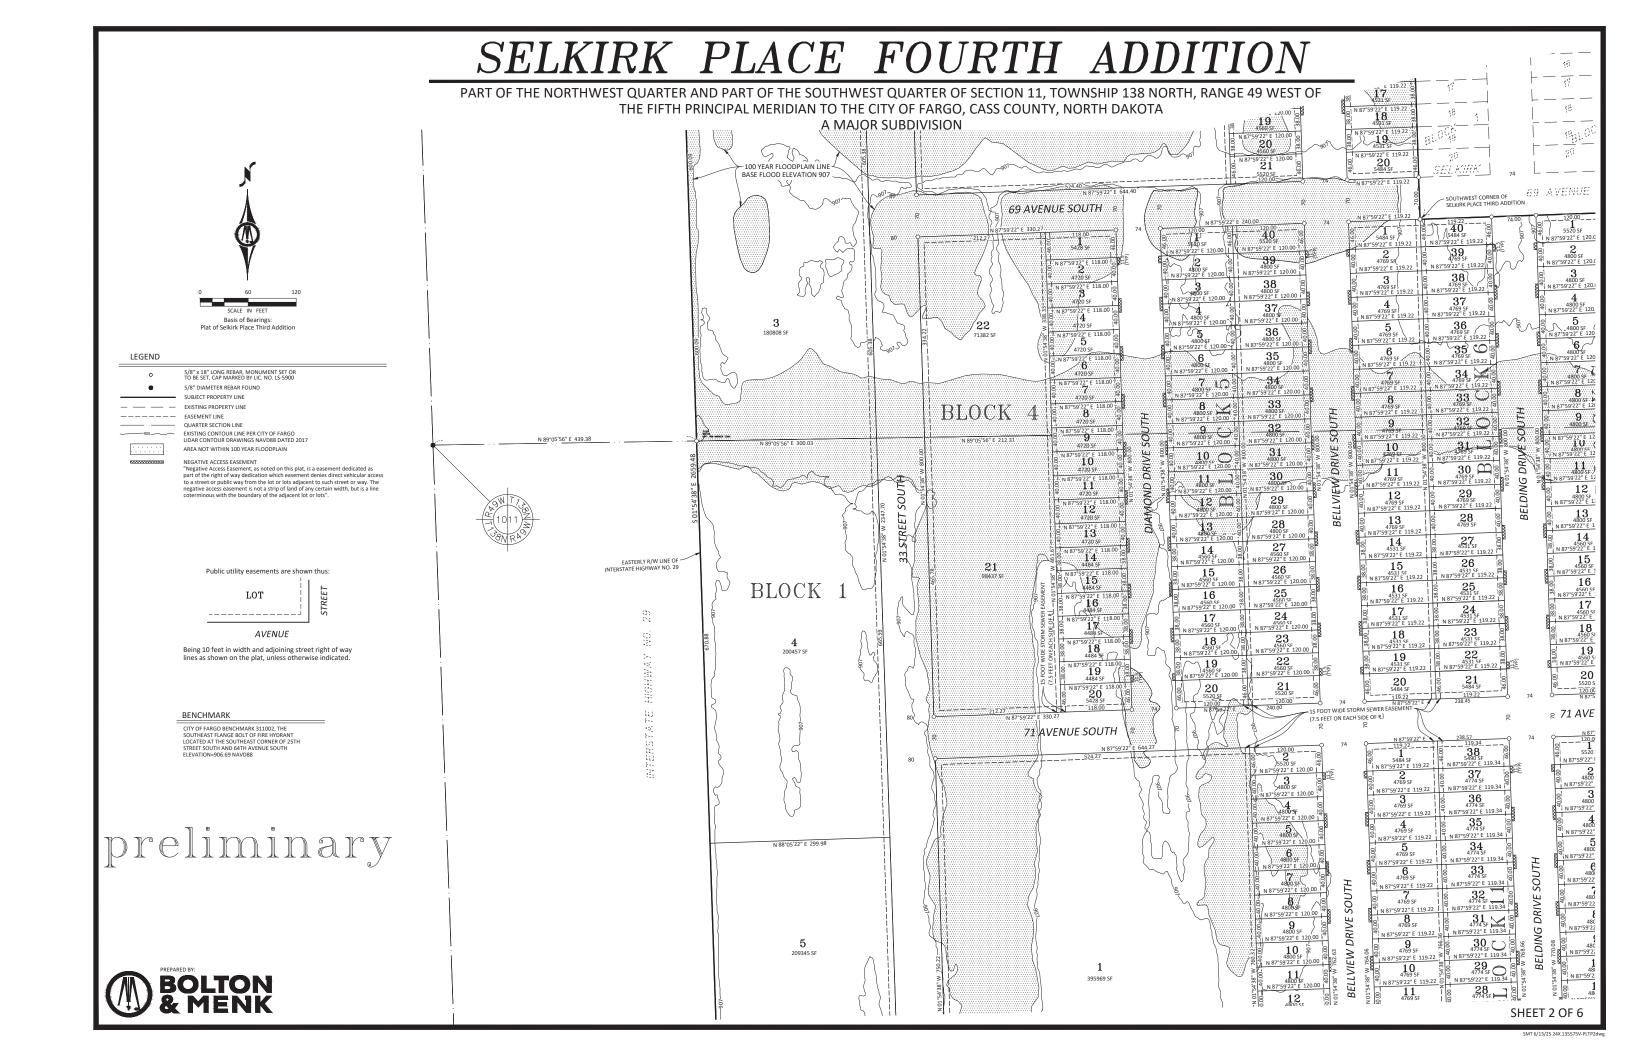

Tom Knakmuhs, City Engineer Registered Professional Engineer Reg No. PE-10059

Notary Public, Cass County, North Dakota

moore engineering, inc.

Major Subdivision and Zone Change from AG, Agricultural and GC, General Commercial to AG, Agricultural, MR-3, Multi-Dwelling Residential with a C-O, Conditional Overlay; SR-4, Single-Dwelling Residential; SR-5, Single-Dwelling Residential; and P/I, Public/Institutional

### Selkirk Place Fourth Addition

3276 67th Avenue South; 7273 25th Street South; 3423, 3539, and 3699 76th Avenue South; 6987 Golden Valley Parkway South

Major Subdivision and Zone Change from AG, Agricultural and GC, General Commercial to AG, Agricultural, MR-3, Multi-Dwelling Residential with a C-O, Conditional Overlay; SR-4, Single-Dwelling Residential; SR-5, Single-Dwelling Residential; and P/I, Public/Institutional

### Selkirk Place Fourth Addition

3276 67th Avenue South; 7273 25th Street South; 3423, 3539, and 3699 76th Avenue South; 6987 Golden Valley Parkway South

Fargo Planning Commission August 5, 2025

#### SELKIRK PLACE FOURTH ADDITI PART OF THE NORTHWEST QUARTER AND PART OF THE SOUTHWEST QUARTER OF SECTION 11, TOWNSHIP 138 NORTH, RANGE 49 WEST OF THE FIFTH PRINCIPAL MERIDIAN TO THE CITY OF FARGO, CASS COUNTY, NORTH DAKOTA **CURVE TABLE** A MAJOR SUBDIVISION LENGTH RADIUS DELTA CH LENGTH CH BEARING -SOUTHWEST CORNER OF 69 A VENUE SOUTH SELVIRK PLACE THIRD ADDITION 807.96 1°10'06' 16.47 S11° 07' 16"W 69 AVENUE SOUTH € 1 6243 SF 3°14'58" S8° 54' 45"W 45.82 1 5423 SF 5484 SF 9 N 87°59'22" E 120.00 | N 87°59'22" E 120.00 EAST LINE OF THE NW1/4 45.40 807.96 3°13'11' 45.40 S5° 40' 40"W 39 5428.SF 2 5529 SF 87°59'22" E 120.00 45.14 807.96 3°12'03' 45.13 S2° 28' 03"W 39 4769 SE 39 4800 SE N 88°05'22" E 122.9 38 45.02 807.96 3°11'32" 45.01 S0° 43' 45"E y 87°59'22" E 119.2 3 5538 SF 38 4769 SF 3 4769 SF N 87°59'22" E 11 38 COS 11 45.03 807.96 3°11'37' 45.03 S3° 55' 19"E 37 37 4800 SF N 87°59'22" E 120.0 37 45.19 807.96 3°12'17' 45.19 S7° 07' 16"E 37 4800 SF **36** 4800 SF N 87°59'22" E 120.00 41.66 807.96 2°57'16" C8 41.66 S10° 12' 03"E . 4800 SF 36 5 5556 SF 36 4800 SF N 87°59'22" E 1 6 4716 SF<sub>N 87°59</sub> 35 4716 SF 35 4800 SF N 87°59'22" E 120.00 6 4800 SE 35 CO 8 35 4800 SF 59'22" E 12 7 08 4716 SF 87°59'22" E 117.89 34 4800 SE 34 4769 SF 34 4800 SF 87°59'22" E 120.00 4800 SF 187°59'22" E 120.00 5573 SF 8 4716 SF 7°59'22" E 117.89 33 33 8 4800 SF N 87°59'22" E 120.00 33 O 8 4769 SF 8 4800 SF N 87°59'22" E 120.00 32 4716 SF K 9 4716 SF N 87°59'22" E 119. 32 32 0 N 88°05'22" E 4800 SF N 87°59'22" E 120.00 32 4800 SF SE CORNER OF THE NW1/4 N 87°59'22" E 120.0 31 ---10 N 88°05'22 . N 02°09'40" W N 87°59'22" E 117.89 4716 SF N 87°59'22" E 117.89 DRIVE 10 5568 SF 10 4800 SF 59'22" E 120.00 N 87°59'22" E 1 0 30 4800 SF N 87°59'22" E 120.00 30 🕮 11 32 STREET 30 29 4716 SF 12 4716 SF - EAST LINE OF 29 4800 SF N 87°59'22" E 120.00 12 M 29 4769 SF N 87°59'22" E 119.22 12 4769 SF N 87°59'22" E 119.22 12 D 8 1800 SF N 87°59'22" E 120.00 29 4800 SF 59'22" E 120.00 4800 SF 87°59'22" E 120.00 59'22" E 118.00 12 28 28 4800 Si 9'22" E 28 4769 SF 13 4769 SF N 87°59'22" E 119.2 28 4800 SF N 87°59'22" E 120.00 Basis of Bearings: 13 4880 SF 27 N 87°59'22" E 117.89 N 88°05'22" E 106.: 81 13 4689 SF Plat of Selkirk Place Third Addition 27 4560 SF N 87°59'22" E 120.00 27 4531 SF 14 4531.SE 27 4560 SF N 87°59'22" E 120.00 LEGEND 14 15 26 5/8" x 18" LONG REBAR, MONUMENT SET OF TO BE SET, CAP MARKED BY LIC. NO. LS-5900 15 4531 SF N 87°59'22" E 119.22 26 25 N 87°59'22" E 117.89 16 5/8" DIAMETER REBAR FOUND 15 4484 SF 16 **25** 4531 SF N 87°59'22" E 119.22 SUBJECT PROPERTY LINE 16 4531 SF N 87°59'22" E 119.22 3 16 4560 SF N 87°59'22" E 120. 149W 25 N 87°59'22" E 120.00 24 — — EXISTING PROPERTY LIN SECTION 11 - T138N 24 N 87°59'22" E 120.00 17 4560 SF N 87°59'22" E 120.00 ----- EASEMENT LINE **24** 4531 SF 9'22" E 119.22 17 4531 SF N 87°59'22" E 119.2 24 4560 SF N 87°59'22" E 120.00 QUARTER SECTION LINE 23 4480 SF N 87°59'22" E 117.89 17 16 4733 SF 18 23 4560 SF N 87°59'22" E 120.0 -----905 ------ EXISTING CONTOUR LINE PER CITY OF FARGO 18 18 N 87°59'22" E 119.22 LIDAR CONTOUR DRAWINGS NAVD88 DATED 2017 23 23 4560 SF 87°59'22" E 120.00 22 N 87°59'22" E 117.89 AREA NOT WITHIN 100 YEAR FLOODPLAIN N 87°59'22" E 118.0 18 4484 SF 18 8 19 8 N 87°59'22" E 117.8 22 4560 SF N 87°59'22" E 120.00 4975 SF N 88°05'22" E 114.10 SE 1/4 NEGATIVE ACCESS EASEMENT 22 NEGATIVE ACLESS EASEMENT "Negative Access Easement, as noted on this plat, is a easement dedicated as part of the right of way dedication which easement denics direct vehicular access to a street or public way from the lot or lots adjacent to such street or way. The negative access easement is not a strip of land of any certain width, but is a line cotermious with the bounds or of the adjacent to tor lots". 19 N 87°59'22" E 1 19 4484 SF 11° 19 22 4560 SF N 87°59'22" E 120.00 IM 19 N 87°59'22" E 12 21 5231 SF 37.94 N 87°59'22" E 119 20 18 5424 SF 21 5520 SF N 11°40'41" W 20 20 5484 SE UNPLATTED 75.16 21 20 240.00 120.00 N 87°59'22" E 119.22 - 120.00 ?40.00 15 FOOT WIDE STORM SEWER EASEMEN (7.5 FEET ON EACH SIDE OF R) g 71 AVENUE SOUTH (7.5 FEET ON EACH SIDE OF R) Public utility easements are shown thus: 71 AVENUE SOUTH 20 6420 SF -- 120.00 38 1 5520 SF 38 5490 SF N 87°59'22" E 119.34 LOT N 87°59'22" E 120.00 N 87°59'22" E 120.00 | 21 5670 SE 37 4774 SE 4800 SF N 87°59'22" E 120.00 AVENUE N 87°59'22" E 119.22 36 4800 SE 36 4774 SF 22 5670 SE 3 4769 SF Being 10 feet in width and adjoining street right of way 4800 SF N 87°59'22" E 120.00 N 87°59'22" E 119.22 lines as shown on the plat, unless otherwise indicated N 87°59'22" E 120.00 4800 SF N 87°59'22" E 120.00 35 4 4769 SF 23 5670 SF 4800.5F N 87°59'22" E 119.34 N 87°59'22" E 119.22 34 4800 SE 5 4800 SI N 87°59'22" E 120.00 5 4769 SF 4800 SF 87°59'22" E 120.0 24 87°59'22" E 120.00 N 87°59'22" E 119. 87°59'22" E 119.34 33 4800 SI 87°59'22" E 1 33 4774 SE BENCHMARK N 87°59'22" E 120.00 N 87°59'22" E 120.0 N 87°59'22" E 120. N 87°59'22" E 119.34 | 25 5670 SF CITY OF FARGO BENCHMARK 311002, THE SOUTHEAST FLANGE BOLT OF FIRE HYDRANT LOCATED AT THE SOUTHEAST CORNER OF 25TH STREET SOUTH AND 64TH AVENUE SOUTH ELEVATION=906.69 NAVD88 DRIVE SOUTH 0 7 4800 SF N 87°59'22" E 120.00 N 87°59'22" E 120.00 32 4774 SF N 87°59'22" E 119.34 BELDING DRIVE N 87°59'22" E 120.00 26 5670 SF 31 31 V 8 4769 SF preliminary 87°59'22" E 120.00 N 87°59'22" E 119.22 27 5670 SF 30 4774 SF 10 % 4774 SF N 87°59'22" E 119.34 N 87°59'22" E 120.00 N 87°59'22" E 119.22 10 4800 SF N 87°59'22" E 120. 28 \_\_\_ 10 4769 SE 1 1/ 4800 SF N 87°59'22" E 120.00 87°59'22" E 119.34 28 N 87°59'22" E 120.00 28 4774 SF 29 m 12 4800 SF N 87°59'22" E 120.00 POND & PARK N 87°59'22" E 119.34 12 4800 SF N 87°59'22" E 120.00 8 27 4800 SF 27 4774 SF N 87°59'22" E 120.00 BLOCK 12 N 87°59'22" E 120.00 30 5670 SE 26 4800 SE 13 26 14 4800 SI SHEET 3 OF 6