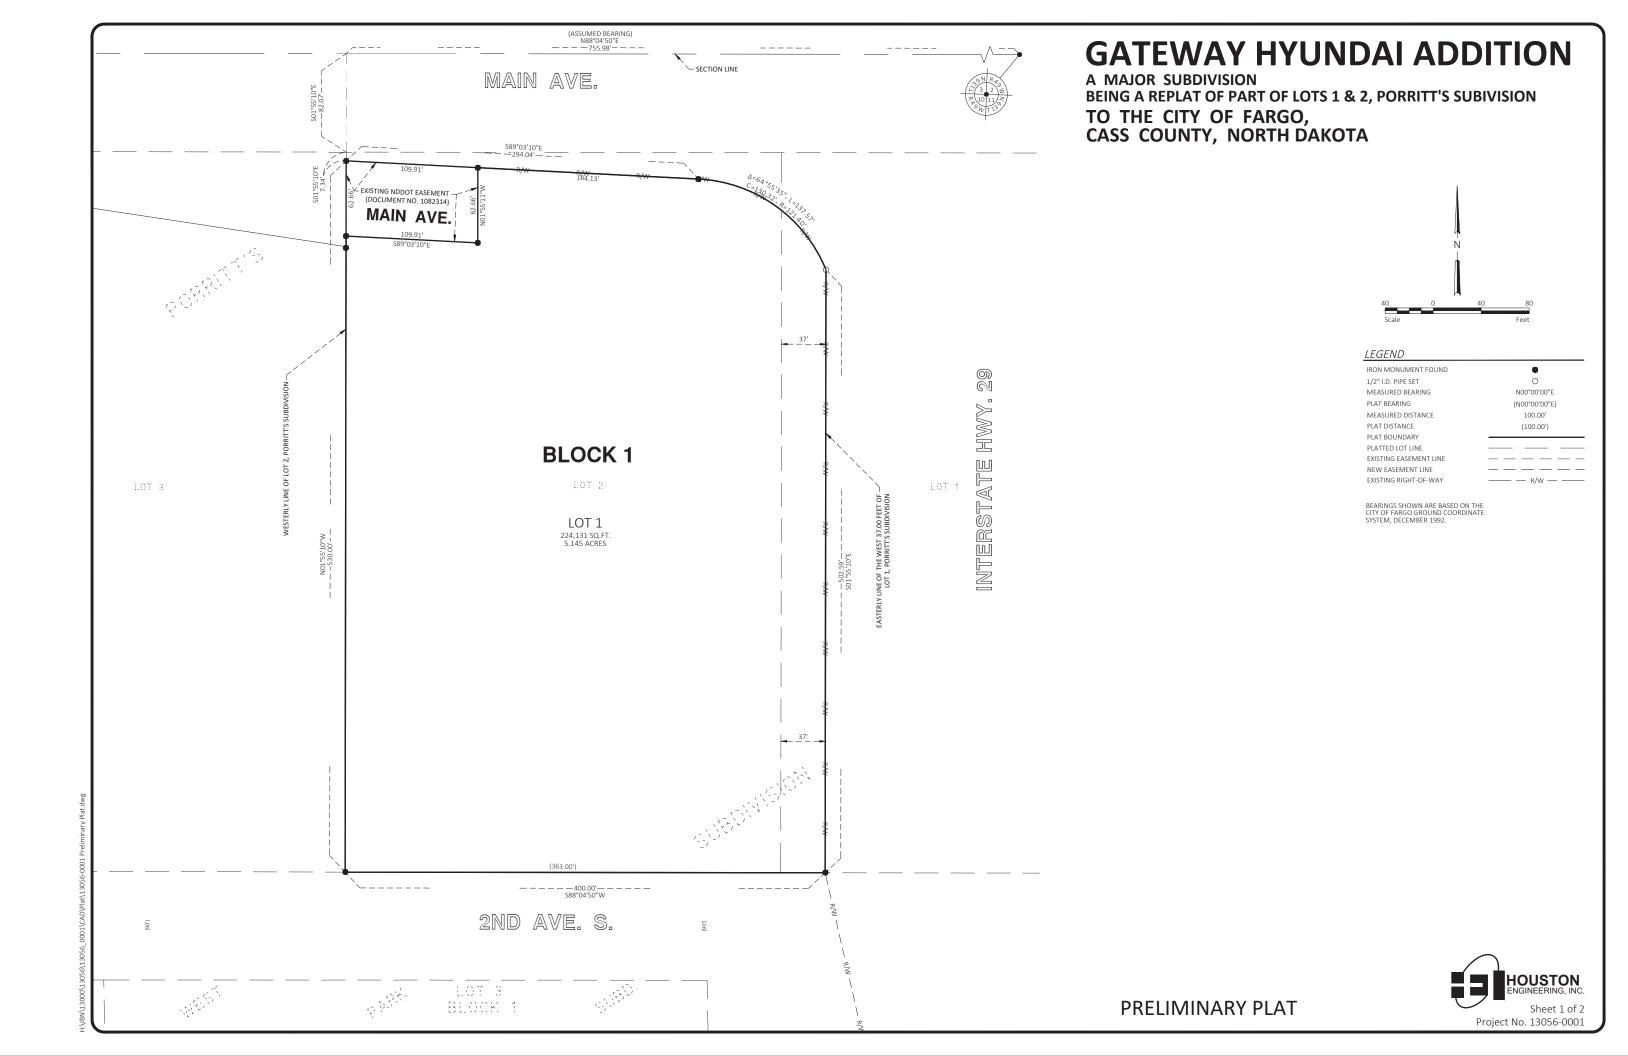

<u>Current Zoning</u>: LI, Limited Industrial with a C-O, Conditional Overlay and GC, General Commercial See above for proposed change

Case Planner: Maegin Elshaug

7. An application requesting a Plat of **Gateway Hyundai Addition** (Major Subdivision) a plat of portions of Lots 1 and 2 of Porritt's Subdivision, City of Fargo, Cass County, North Dakota

Located at: 3800 Main Avenue

Owner / Applicant: I&S Development, LLP / Houston Engineering Current Zoning: GC, General Commercial. No change proposed.

Case Planner: Luke Morman

NOTE: This item was continued from the July 7<sup>th</sup>, 2025 Planning Commission agenda.