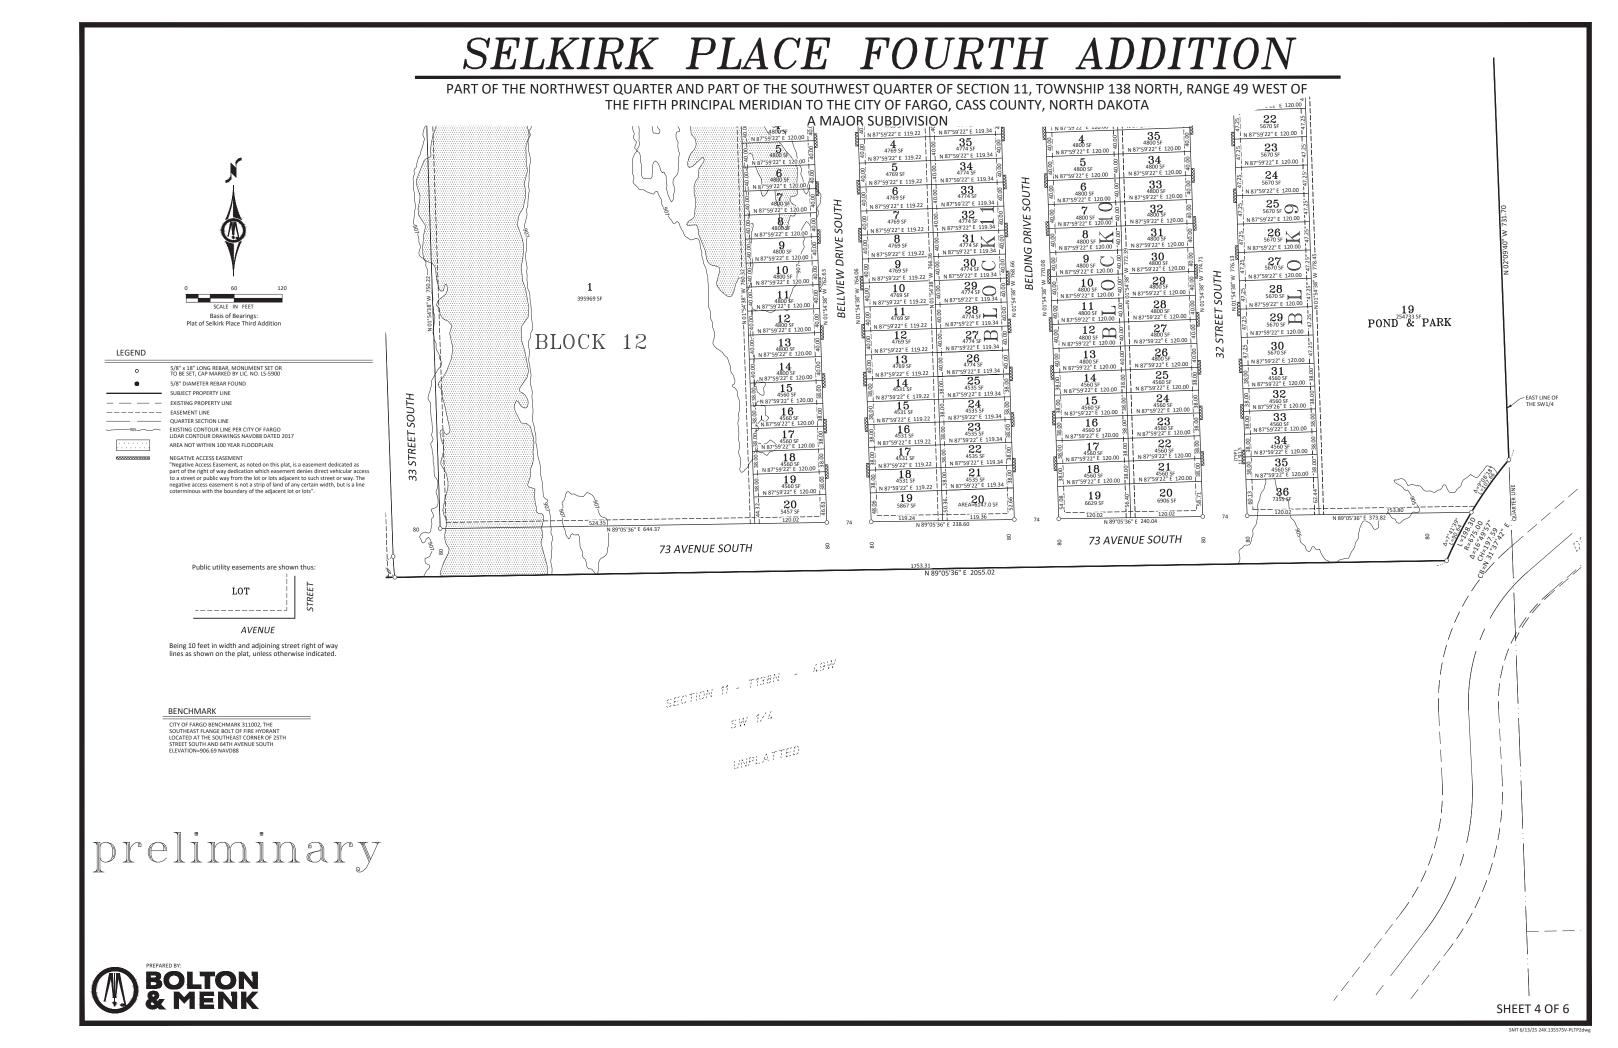

Tom Knakmuhs, City Engineer Registered Professional Engineer Reg No. PE-10059

Notary Public, Cass County, North Dakota

moore engineering, inc.

Major Subdivision and Zone Change from AG, Agricultural and GC, General Commercial to AG, Agricultural, MR-3, Multi-Dwelling Residential with a C-O, Conditional Overlay; SR-4, Single-Dwelling Residential; SR-5, Single-Dwelling Residential; and P/I, Public/Institutional

### Selkirk Place Fourth Addition

3276 67th Avenue South; 7273 25th Street South; 3423, 3539, and 3699 76th Avenue South; 6987 Golden Valley Parkway South

Major Subdivision and Zone Change from AG, Agricultural and GC, General Commercial to AG, Agricultural, MR-3, Multi-Dwelling Residential with a C-O, Conditional Overlay; SR-4, Single-Dwelling Residential; SR-5, Single-Dwelling Residential; and P/I, Public/Institutional

### Selkirk Place Fourth Addition

3276 67th Avenue South; 7273 25th Street South; 3423, 3539, and 3699 76th Avenue South; 6987 Golden Valley Parkway South

Fargo Planning Commission August 5, 2025

#### SELKIRK PLACE FOURTH ADDITI PART OF THE NORTHWEST QUARTER AND PART OF THE SOUTHWEST QUARTER OF SECTION 11, TOWNSHIP 138 NORTH, RANGE 49 WEST OF THE FIFTH PRINCIPAL MERIDIAN TO THE CITY OF FARGO, CASS COUNTY, NORTH DAKOTA **CURVE TABLE** A MAJOR SUBDIVISION LENGTH RADIUS DELTA CH LENGTH CH BEARING -SOUTHWEST CORNER OF 69 A VENUE SOUTH SELVIRK PLACE THIRD ADDITION 807.96 1°10'06' 16.47 S11° 07' 16"W 69 AVENUE SOUTH € 1 6243 SF 3°14'58" S8° 54' 45"W 45.82 1 5423 SF 5484 SF 9 N 87°59'22" E 120.00 | N 87°59'22" E 120.00 EAST LINE OF THE NW1/4 45.40 807.96 3°13'11' 45.40 S5° 40' 40"W 39 5428.SF 2 5529 SF 87°59'22" E 120.00 45.14 807.96 3°12'03' 45.13 S2° 28' 03"W 39 4769 SE 39 4800 SE N 88°05'22" E 122.9 38 45.02 807.96 3°11'32" 45.01 S0° 43' 45"E y 87°59'22" E 119.2 3 5538 SF 38 4769 SF 3 4769 SF N 87°59'22" E 11 38 COS 11 45.03 807.96 3°11'37' 45.03 S3° 55' 19"E 37 37 4800 SF N 87°59'22" E 120.0 37 45.19 807.96 3°12'17' 45.19 S7° 07' 16"E 37 4800 SF **36** 4800 SF N 87°59'22" E 120.00 41.66 807.96 2°57'16" C8 41.66 S10° 12' 03"E . 4800 SF 36 5 5556 SF 36 4800 SF N 87°59'22" E 1 6 4716 SF<sub>N 87°59</sub> 35 4716 SF 35 4800 SF N 87°59'22" E 120.00 6 4800 SE 35 CO 8 35 4800 SF 59'22" E 12 7 08 4716 SF 87°59'22" E 117.89 34 4800 SE 34 4769 SF 34 4800 SF 87°59'22" E 120.00 4800 SF 187°59'22" E 120.00 5573 SF 8 4716 SF 7°59'22" E 117.89 33 33 8 4800 SF N 87°59'22" E 120.00 33 O 8 4769 SF 8 4800 SF N 87°59'22" E 120.00 32 4716 SF K 9 4716 SF N 87°59'22" E 119. 32 32 0 N 88°05'22" E 4800 SF N 87°59'22" E 120.00 32 4800 SF SE CORNER OF THE NW1/4 N 87°59'22" E 120.0 31 ---10 N 88°05'22 . N 02°09'40" W N 87°59'22" E 117.89 4716 SF N 87°59'22" E 117.89 DRIVE 10 5568 SF 10 4800 SF 59'22" E 120.00 N 87°59'22" E 1 0 30 4800 SF N 87°59'22" E 120.00 30 🕮 11 32 STREET 30 29 4716 SF 12 4716 SF - EAST LINE OF 29 4800 SF N 87°59'22" E 120.00 12 M 29 4769 SF N 87°59'22" E 119.22 12 4769 SF N 87°59'22" E 119.22 12 D 8 1800 SF N 87°59'22" E 120.00 29 4800 SF 59'22" E 120.00 4800 SF 87°59'22" E 120.00 59'22" E 118.00 12 28 28 4800 Si 9'22" E 28 4769 SF 13 4769 SF N 87°59'22" E 119.2 28 4800 SF N 87°59'22" E 120.00 Basis of Bearings: 13 4880 SF 27 N 87°59'22" E 117.89 N 88°05'22" E 106.: 81 13 4689 SF Plat of Selkirk Place Third Addition 27 4560 SF N 87°59'22" E 120.00 27 4531 SF 14 4531.SE 27 4560 SF N 87°59'22" E 120.00 LEGEND 14 15 26 5/8" x 18" LONG REBAR, MONUMENT SET OF TO BE SET, CAP MARKED BY LIC. NO. LS-5900 15 4531 SF N 87°59'22" E 119.22 26 25 N 87°59'22" E 117.89 16 5/8" DIAMETER REBAR FOUND 15 4484 SF 16 **25** 4531 SF N 87°59'22" E 119.22 SUBJECT PROPERTY LINE 16 4531 SF N 87°59'22" E 119.22 3 16 4560 SF N 87°59'22" E 120. 149W 25 N 87°59'22" E 120.00 24 — — EXISTING PROPERTY LIN SECTION 11 - T138N 24 N 87°59'22" E 120.00 17 4560 SF N 87°59'22" E 120.00 ----- EASEMENT LINE **24** 4531 SF 9'22" E 119.22 17 4531 SF N 87°59'22" E 119.2 24 4560 SF N 87°59'22" E 120.00 QUARTER SECTION LINE 23 4480 SF N 87°59'22" E 117.89 17 16 4733 SF 18 23 4560 SF N 87°59'22" E 120.0 -----905 ------ EXISTING CONTOUR LINE PER CITY OF FARGO 18 18 N 87°59'22" E 119.22 LIDAR CONTOUR DRAWINGS NAVD88 DATED 2017 23 23 4560 SF 87°59'22" E 120.00 22 N 87°59'22" E 117.89 AREA NOT WITHIN 100 YEAR FLOODPLAIN N 87°59'22" E 118.0 18 4484 SF 18 8 19 8 N 87°59'22" E 117.8 22 4560 SF N 87°59'22" E 120.00 4975 SF N 88°05'22" E 114.10 SE 1/4 NEGATIVE ACCESS EASEMENT 22 NEGATIVE ACLESS EASEMENT "Negative Access Easement, as noted on this plat, is a easement dedicated as part of the right of way dedication which easement denics direct vehicular access to a street or public way from the lot or lots adjacent to such street or way. The negative access easement is not a strip of land of any certain width, but is a line cotermious with the bounds or of the adjacent to tor lots". 19 N 87°59'22" E 1 19 4484 SF 11° 19 22 4560 SF N 87°59'22" E 120.00 IM 19 N 87°59'22" E 12 21 5231 SF 37.94 N 87°59'22" E 119 20 18 5424 SF 21 5520 SF N 11°40'41" W 20 20 5484 SE UNPLATTED 75.16 21 20 240.00 120.00 N 87°59'22" E 119.22 - 120.00 ?40.00 15 FOOT WIDE STORM SEWER EASEMEN (7.5 FEET ON EACH SIDE OF R) g 71 AVENUE SOUTH (7.5 FEET ON EACH SIDE OF R) Public utility easements are shown thus: 71 AVENUE SOUTH 20 6420 SF -- 120.00 38 1 5520 SF 38 5490 SF N 87°59'22" E 119.34 LOT N 87°59'22" E 120.00 N 87°59'22" E 120.00 | 21 5670 SE 37 4774 SE 4800 SF N 87°59'22" E 120.00 AVENUE N 87°59'22" E 119.22 36 4800 SE 36 4774 SF 22 5670 SE 3 4769 SF Being 10 feet in width and adjoining street right of way 4800 SF N 87°59'22" E 120.00 N 87°59'22" E 119.22 lines as shown on the plat, unless otherwise indicated N 87°59'22" E 120.00 4800 SF N 87°59'22" E 120.00 35 4 4769 SF 23 5670 SF 4800.5F N 87°59'22" E 119.34 N 87°59'22" E 119.22 34 4800 SE 5 4800 SI N 87°59'22" E 120.00 5 4769 SF 4800 SF 87°59'22" E 120.0 24 87°59'22" E 120.00 N 87°59'22" E 119. 87°59'22" E 119.34 33 4800 SI 87°59'22" E 1 33 4774 SE BENCHMARK N 87°59'22" E 120.00 N 87°59'22" E 120.0 N 87°59'22" E 120. N 87°59'22" E 119.34 | 25 5670 SF CITY OF FARGO BENCHMARK 311002, THE SOUTHEAST FLANGE BOLT OF FIRE HYDRANT LOCATED AT THE SOUTHEAST CORNER OF 25TH STREET SOUTH AND 64TH AVENUE SOUTH ELEVATION=906.69 NAVD88 DRIVE SOUTH 0 7 4800 SF N 87°59'22" E 120.00 N 87°59'22" E 120.00 32 4774 SF N 87°59'22" E 119.34 BELDING DRIVE N 87°59'22" E 120.00 26 5670 SF 31 31 V 8 4769 SF preliminary 87°59'22" E 120.00 N 87°59'22" E 119.22 27 5670 SF 30 4774 SF 10 % 4774 SF N 87°59'22" E 119.34 N 87°59'22" E 120.00 N 87°59'22" E 119.22 10 4800 SF N 87°59'22" E 120. 28 \_\_\_ 10 4769 SE 1 1/ 4800 SF N 87°59'22" E 120.00 87°59'22" E 119.34 28 N 87°59'22" E 120.00 28 4774 SF 29 m 12 4800 SF N 87°59'22" E 120.00 POND & PARK N 87°59'22" E 119.34 12 4800 SF N 87°59'22" E 120.00 8 27 4800 SF 27 4774 SF N 87°59'22" E 120.00 BLOCK 12 N 87°59'22" E 120.00 30 5670 SE 26 4800 SE 13 26 14 4800 SI SHEET 3 OF 6