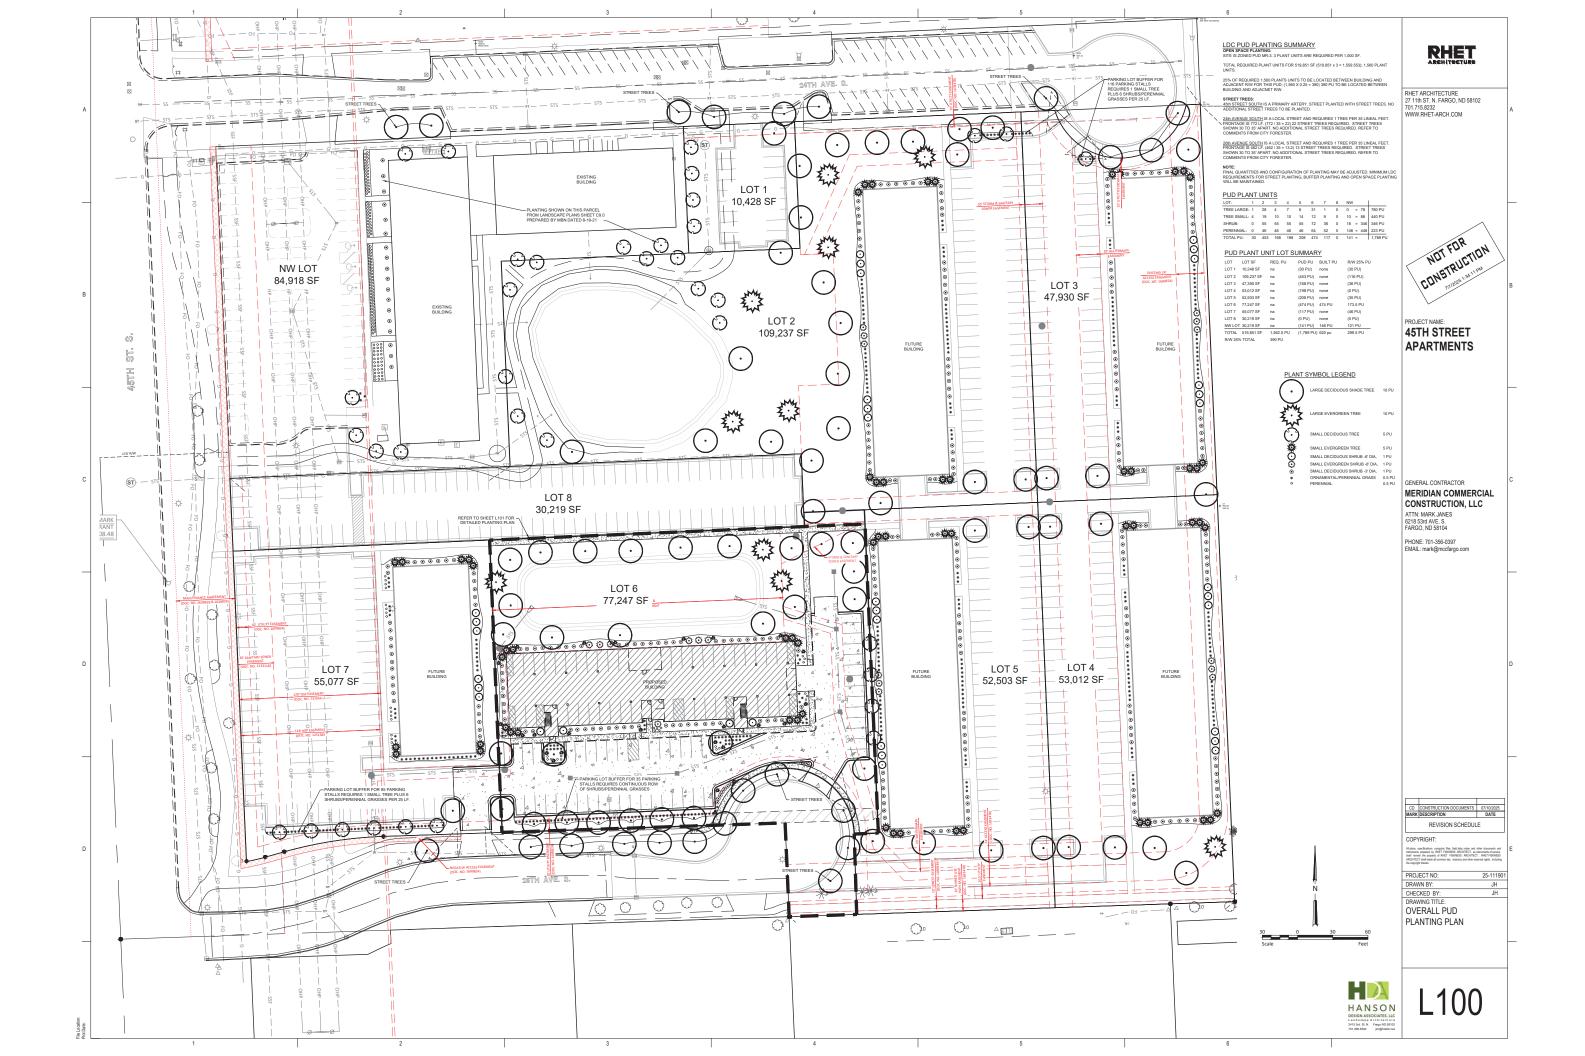

NOTE: This item was continued from the June 3<sup>rd</sup>, 2025 Planning Commission agenda.

9. An application requesting a Planned Unit Development Final Plan for the proposed J & O 45th Street Apartments Addition

<u>Located at</u>: 4448 24th Avenue South; 4417 & 4477 26 Avenue South (NOTE: The underlying plat has not yet been recorded—these are future addresses)

Owner / Applicant: EOLA Landholdings, LLC/The Wave Resort, LLC/Houston Engineering

Case Planner: Maegin Elshaug

NOTE: This is not a public hearing item.