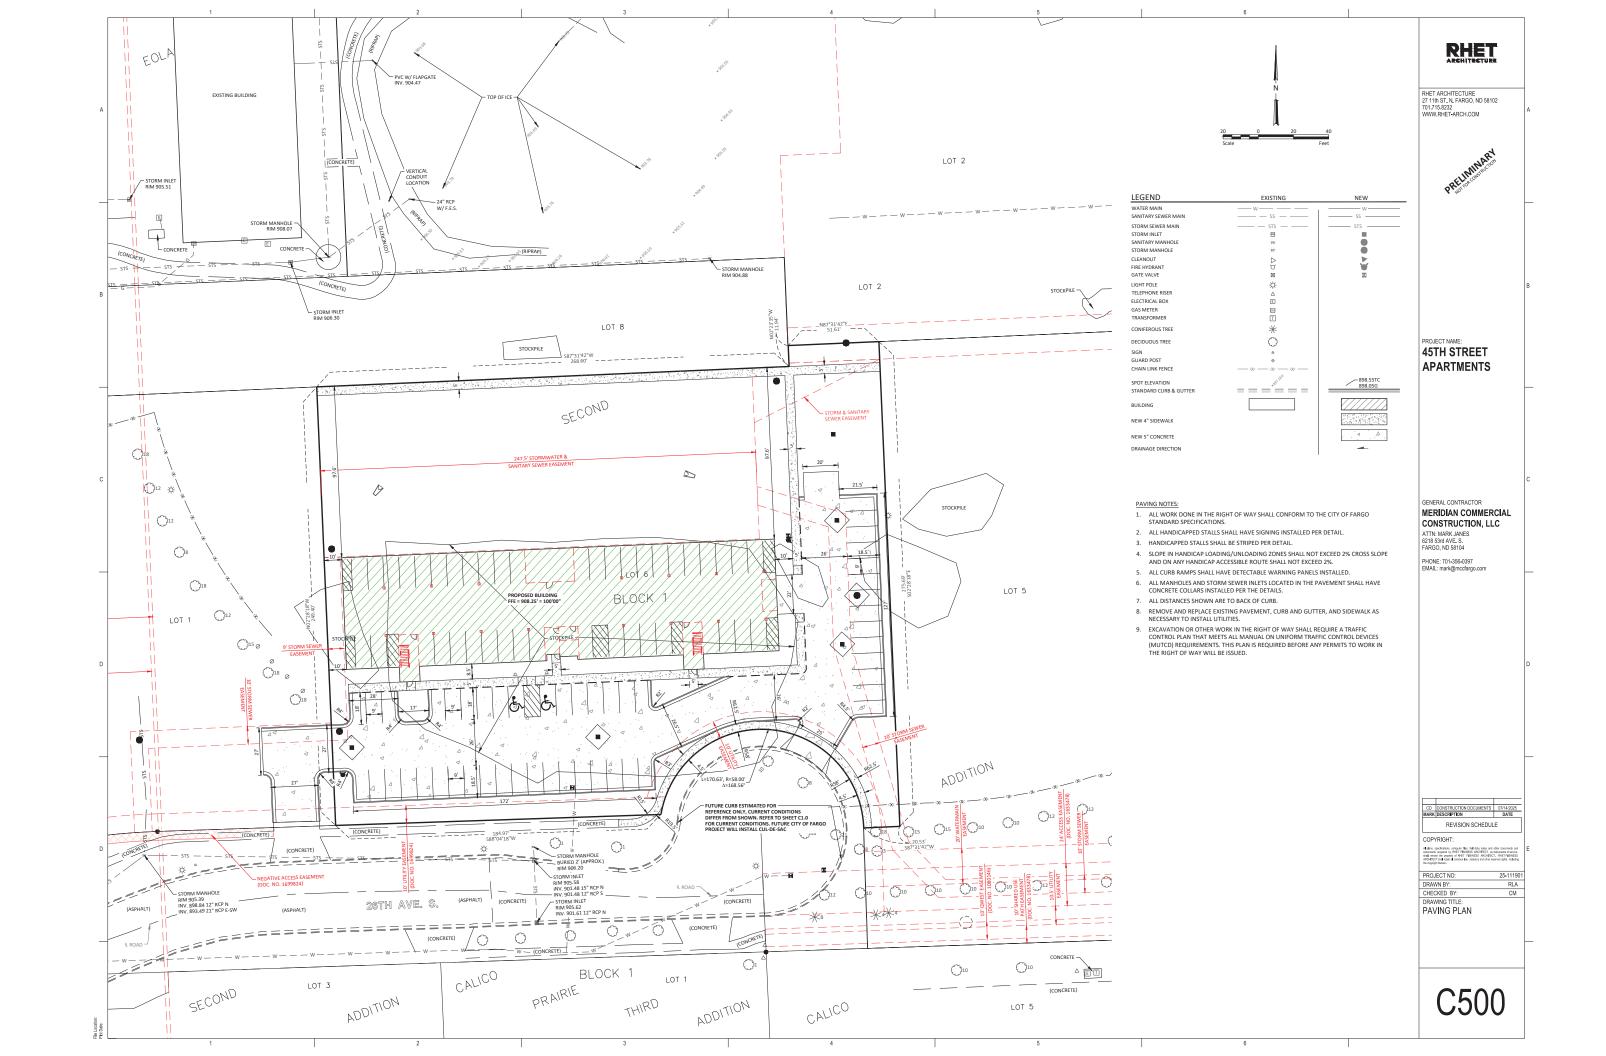

6. An application requesting zoning change from LI, Limited Industrial with a C-O, Conditional Overlay and GC, General Commercial, to GC, General Commercial with a PUD, Planned Unit Development Overlay on Lot 1, Block 1, of the proposed 45th Street Park Sixth Addition and Lot 4, Block 1, 45th Street Park Second Addition and to repeal the C-O, Conditional Overlay; a PUD, Planned Unit Development Master Land Use Plan on Lot 1, Block 1, of the proposed 45th Street Park Sixth Addition and Lot 4, Block 1, 45th Street Park Second Addition; and a Plat of 45th Street Park Sixth Addition (Minor Subdivision) a replat of a portion of Lot 2, Block 1, 45th Street Park Third Addition, all of Lot 1, and a portion Lot 2, Block 1, 45th Street Park Fourth Addition, and Lot 2, Block 1, 45th Street Park Fifth Addition, to the City of Fargo, Cass County, North Dakota, including a subdivision waiver for reduced drain setback.

Located at: 200, 300, 330, and 400 45th Street South; 4414 and 4428 2nd Avenue South

Owner / Applicant: West 45th Business Center, LLC/Southeast Cass Water Resources District/Goldmark Design and Development

<u>Current Zoning</u>: LI, Limited Industrial with a C-O, Conditional Overlay and GC, General Commercial See above for proposed change

Case Planner: Maegin Elshaug

7. An application requesting a Plat of **Gateway Hyundai Addition** (Major Subdivision) a plat of portions of Lots 1 and 2 of Porritt's Subdivision, City of Fargo, Cass County, North Dakota