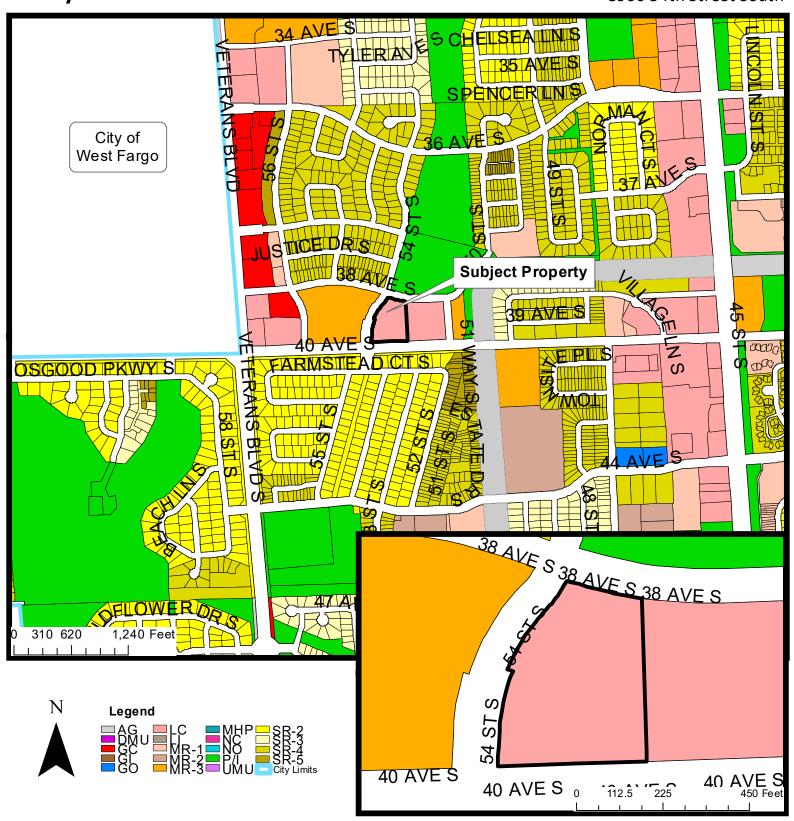

<u>Current Zoning</u>: LI, Limited Industrial with a C-O, Conditional Overlay and GC, General Commercial See above for proposed change

Case Planner: Maegin Elshaug

7. An application requesting a Plat of **Gateway Hyundai Addition** (Major Subdivision) a plat of portions of Lots 1 and 2 of Porritt's Subdivision, City of Fargo, Cass County, North Dakota

Located at: 3800 Main Avenue

Owner / Applicant: I&S Development, LLP / Houston Engineering Current Zoning: GC, General Commercial. No change proposed.

Case Planner: Luke Morman

NOTE: This item was continued from the July 7<sup>th</sup>, 2025 Planning Commission agenda.