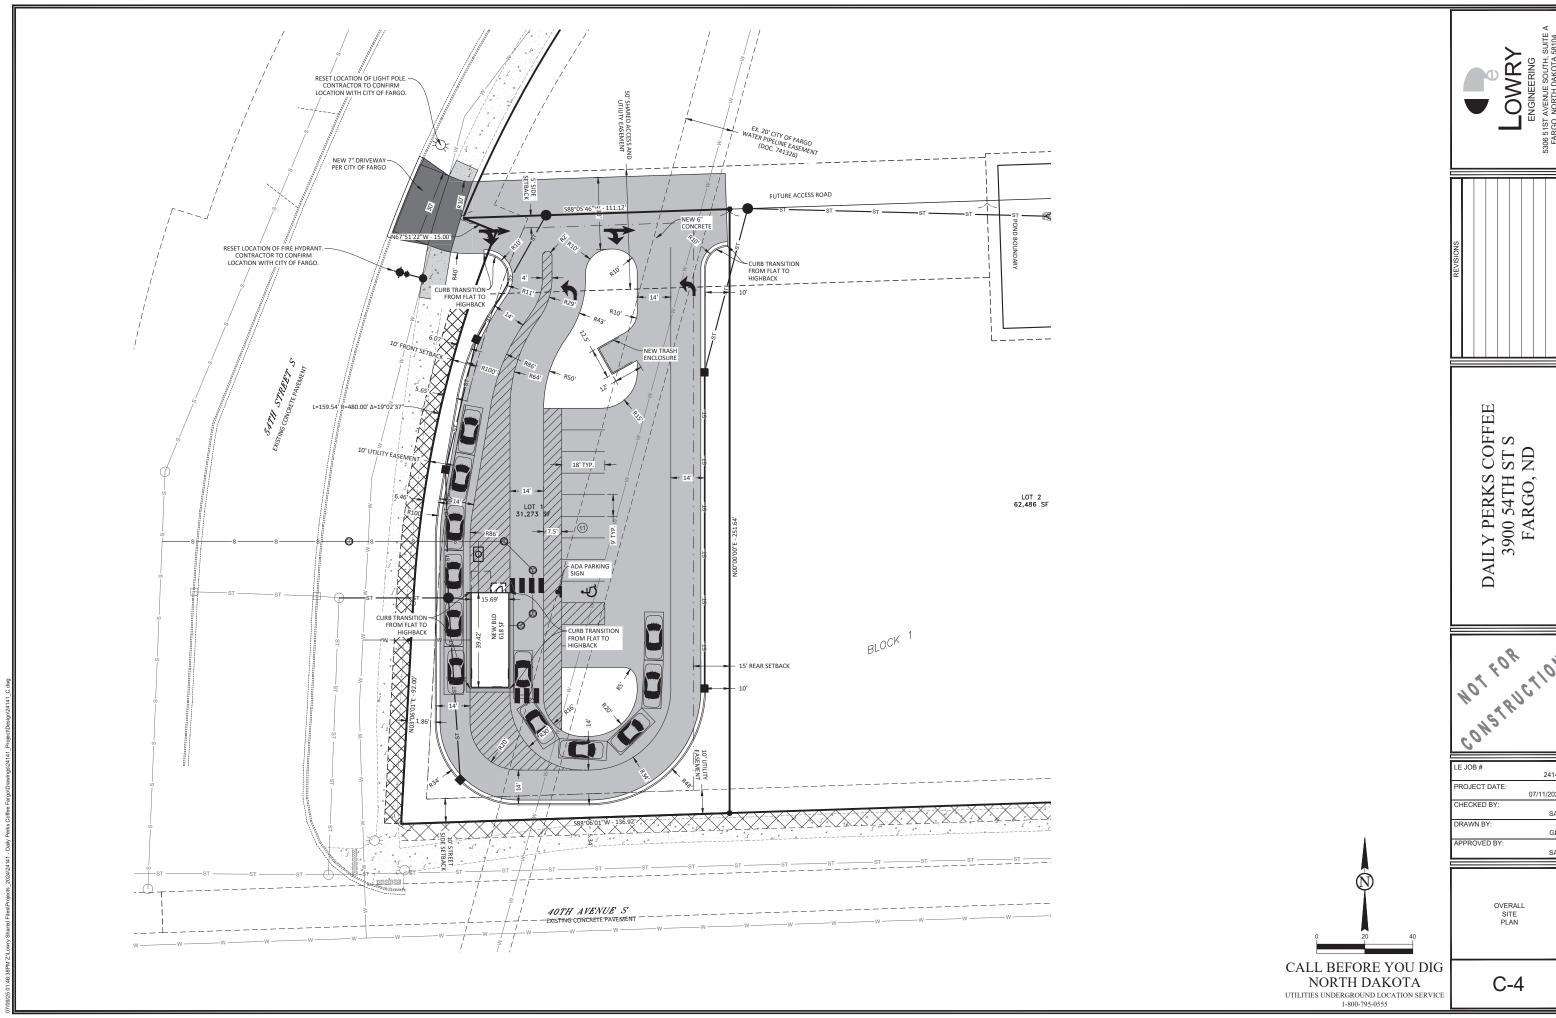

8. An application requesting a Plat of **Valley View Twelfth Addition** (Minor Subdivision) a replat of Lot 1, Block 1, Valley View 9<sup>th</sup> Addition to the City of Fargo, Cass County, North Dakota.

Located at: 3900 54th Street South

Owner / Applicant: GBP, LLC / Lowry Engineering

<u>Current Zoning</u>: LC, Limited Commercial with conditional overlay ordinance no. 5386. No change proposed.

Case Planner: Chelsea Levorsen

NOTE: This item was continued from the June 3<sup>rd</sup>, 2025 Planning Commission agenda.

9. An application requesting a Planned Unit Development Final Plan for the proposed J & O 45th Street Apartments Addition