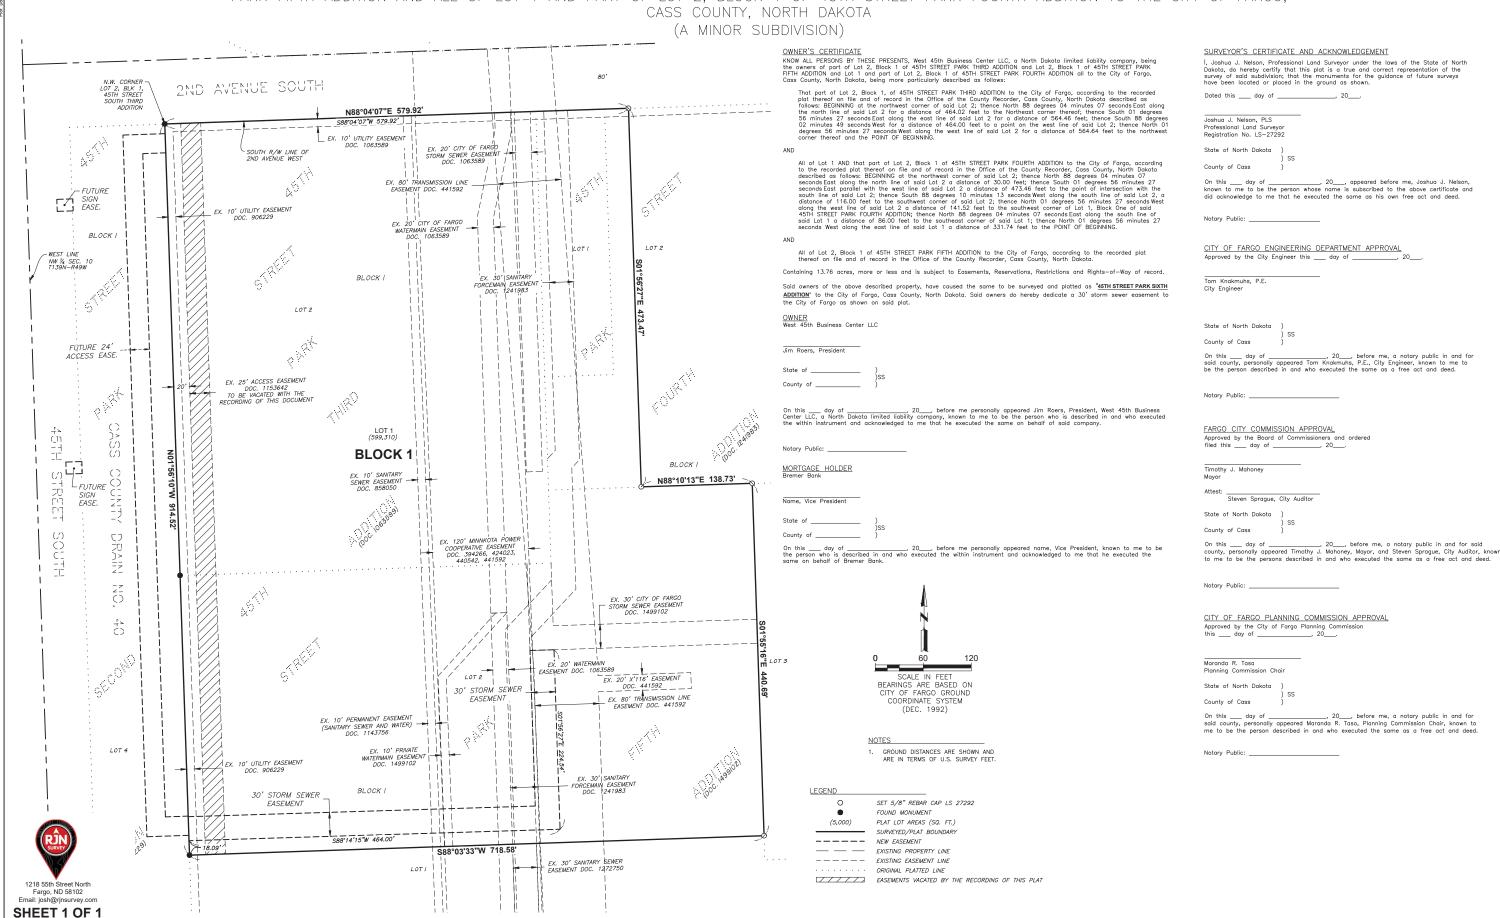

6. An application requesting zoning change from LI, Limited Industrial with a C-O, Conditional Overlay and GC, General Commercial, to GC, General Commercial with a PUD, Planned Unit Development Overlay on Lot 1, Block 1, of the proposed 45th Street Park Sixth Addition and Lot 4, Block 1, 45th Street Park Second Addition and to repeal the C-O, Conditional Overlay; a PUD, Planned Unit Development Master Land Use Plan on Lot 1, Block 1, of the proposed 45th Street Park Sixth Addition and Lot 4, Block 1, 45th Street Park Second Addition; and a Plat of 45th Street Park Sixth Addition (Minor Subdivision) a replat of a portion of Lot 2, Block 1, 45th Street Park Third Addition, all of Lot 1, and a portion Lot 2, Block 1, 45th Street Park Fourth Addition, and Lot 2, Block 1, 45th Street Park Fifth Addition, to the City of Fargo, Cass County, North Dakota, including a subdivision waiver for reduced drain setback.

Located at: 200, 300, 330, and 400 45th Street South; 4414 and 4428 2nd Avenue South

Owner / Applicant: West 45th Business Center, LLC/Southeast Cass Water Resources District/Goldmark Design and Development

<u>Current Zoning</u>: LI, Limited Industrial with a C-O, Conditional Overlay and GC, General Commercial See above for proposed change

Case Planner: Maegin Elshaug

7. An application requesting a Plat of **Gateway Hyundai Addition** (Major Subdivision) a plat of portions of Lots 1 and 2 of Porritt's Subdivision, City of Fargo, Cass County, North Dakota