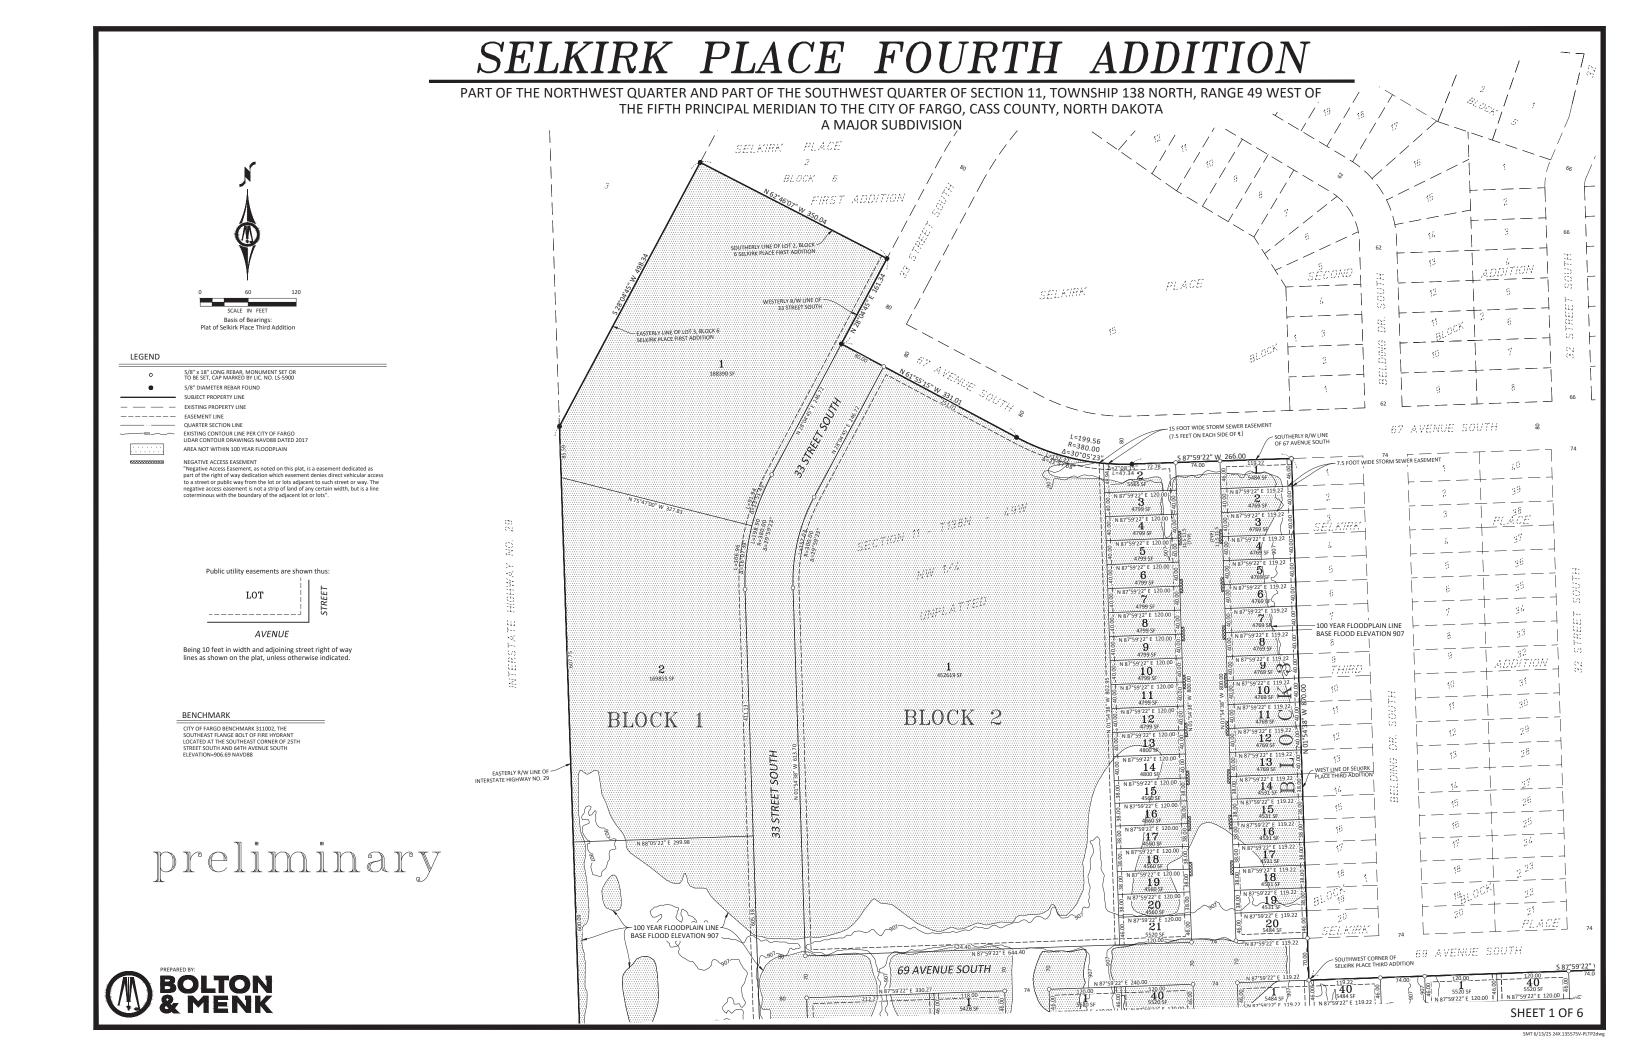

Owner / Applicant: Buck Properties II, LLP / Patrick Vesey

Current Zoning: DMU, Downtown Mixed Use

Case Planner: Luke Morman

4. An application requesting a zone change from AG, Agricultural and GC, General Commercial to AG, Agricultural, MR-3, Multi-Dwelling Residential with a C-O. Conditional Overlay, SR-4, Single-Dwelling Residential, SR-5, Single-Dwelling Residential, and P/I, Public and Institutional on the proposed Selkirk Place Fourth Addition, and a Plat of Selkirk Place Fourth Addition (Major Subdivision) a plat of portions of the Northwest ¼, Southwest ¼, and Southeast ¼ of Section 11, T138N, R49W City of Fargo, Cass County, North Dakota

#### SELKIRK PLACE FOURTH ADDITI PART OF THE NORTHWEST QUARTER AND PART OF THE SOUTHWEST QUARTER OF SECTION 11, TOWNSHIP 138 NORTH, RANGE 49 WEST OF THE FIFTH PRINCIPAL MERIDIAN TO THE CITY OF FARGO, CASS COUNTY, NORTH DAKOTA **CURVE TABLE** A MAJOR SUBDIVISION LENGTH RADIUS DELTA CH LENGTH CH BEARING -SOUTHWEST CORNER OF 69 A VENUE SOUTH SELVIRK PLACE THIRD ADDITION 807.96 1°10'06' 16.47 S11° 07' 16"W 69 AVENUE SOUTH € 1 6243 SF 3°14'58" S8° 54' 45"W 45.82 1 5423 SF 5484 SF 9 N 87°59'22" E 120.00 | N 87°59'22" E 120.00 EAST LINE OF THE NW1/4 45.40 807.96 3°13'11' 45.40 S5° 40' 40"W 39 5428.SF 2 5529 SF 87°59'22" E 120.00 45.14 807.96 3°12'03' 45.13 S2° 28' 03"W 39 4769 SE 39 4800 SE N 88°05'22" E 122.9 38 45.02 807.96 3°11'32" 45.01 S0° 43' 45"E y 87°59'22" E 119.2 3 5538 SF 38 4769 SF 3 4769 SF N 87°59'22" E 11 38 COS 11 45.03 807.96 3°11'37' 45.03 S3° 55' 19"E 37 37 4800 SF N 87°59'22" E 120.0 37 45.19 807.96 3°12'17' 45.19 S7° 07' 16"E 37 4800 SF **36** 4800 SF N 87°59'22" E 120.00 41.66 807.96 2°57'16" C8 41.66 S10° 12' 03"E . 4800 SF 36 5 5556 SF 36 4800 SF N 87°59'22" E 1 6 4716 SF<sub>N 87°59</sub> 35 4716 SF 35 4800 SF N 87°59'22" E 120.00 6 4800 SE 35 CO 8 35 4800 SF 59'22" E 12 7 08 4716 SF 87°59'22" E 117.89 34 4800 SE 34 4769 SF 34 4800 SF 87°59'22" E 120.00 4800 SF 187°59'22" E 120.00 5573 SF 8 4716 SF 7°59'22" E 117.89 33 33 8 4800 SF N 87°59'22" E 120.00 33 O 8 4769 SF 8 4800 SF N 87°59'22" E 120.00 32 4716 SF K 9 4716 SF N 87°59'22" E 119. 32 32 0 N 88°05'22" E 4800 SF N 87°59'22" E 120.00 32 4800 SF SE CORNER OF THE NW1/4 N 87°59'22" E 120.0 31 ---10 N 88°05'22 . N 02°09'40" W N 87°59'22" E 117.89 4716 SF N 87°59'22" E 117.89 DRIVE 10 5568 SF 10 4800 SF 59'22" E 120.00 N 87°59'22" E 1 0 30 4800 SF N 87°59'22" E 120.00 30 🕮 11 32 STREET 30 29 4716 SF 12 4716 SF - EAST LINE OF 29 4800 SF N 87°59'22" E 120.00 12 M 29 4769 SF N 87°59'22" E 119.22 12 4769 SF N 87°59'22" E 119.22 12 D 8 1800 SF N 87°59'22" E 120.00 29 4800 SF 59'22" E 120.00 4800 SF 87°59'22" E 120.00 59'22" E 118.00 12 28 28 4800 Si 9'22" E 28 4769 SF 13 4769 SF N 87°59'22" E 119.2 28 4800 SF N 87°59'22" E 120.00 Basis of Bearings: 13 4880 SF 27 N 87°59'22" E 117.89 N 88°05'22" E 106.: 81 13 4689 SF Plat of Selkirk Place Third Addition 27 4560 SF N 87°59'22" E 120.00 27 4531 SF 14 4531.SE 27 4560 SF N 87°59'22" E 120.00 LEGEND 14 15 26 5/8" x 18" LONG REBAR, MONUMENT SET OF TO BE SET, CAP MARKED BY LIC. NO. LS-5900 15 4531 SF N 87°59'22" E 119.22 26 25 N 87°59'22" E 117.89 16 5/8" DIAMETER REBAR FOUND 15 4484 SF 16 **25** 4531 SF N 87°59'22" E 119.22 SUBJECT PROPERTY LINE 16 4531 SF N 87°59'22" E 119.22 3 16 4560 SF N 87°59'22" E 120. 149W 25 N 87°59'22" E 120.00 24 — — EXISTING PROPERTY LIN SECTION 11 - T138N 24 N 87°59'22" E 120.00 17 4560 SF N 87°59'22" E 120.00 ----- EASEMENT LINE **24** 4531 SF 9'22" E 119.22 17 4531 SF N 87°59'22" E 119.2 24 4560 SF N 87°59'22" E 120.00 QUARTER SECTION LINE 23 4480 SF N 87°59'22" E 117.89 17 16 4733 SF 18 23 4560 SF N 87°59'22" E 120.0 -----905 ------ EXISTING CONTOUR LINE PER CITY OF FARGO 18 18 N 87°59'22" E 119.22 LIDAR CONTOUR DRAWINGS NAVD88 DATED 2017 23 23 4560 SF 87°59'22" E 120.00 22 N 87°59'22" E 117.89 AREA NOT WITHIN 100 YEAR FLOODPLAIN N 87°59'22" E 118.0 18 4484 SF 18 8 19 8 N 87°59'22" E 117.8 22 4560 SF N 87°59'22" E 120.00 4975 SF N 88°05'22" E 114.10 SE 1/4 NEGATIVE ACCESS EASEMENT 22 NEGATIVE ACLESS EASEMENT "Negative Access Easement, as noted on this plat, is a easement dedicated as part of the right of way dedication which easement denics direct vehicular access to a street or public way from the lot or lots adjacent to such street or way. The negative access easement is not a strip of land of any certain width, but is a line cotermious with the bounds or of the adjacent to tor lots". 19 N 87°59'22" E 1 19 4484 SF 11° 19 22 4560 SF N 87°59'22" E 120.00 IM 19 N 87°59'22" E 12 21 5231 SF 37.94 N 87°59'22" E 119 20 18 5424 SF 21 5520 SF N 11°40'41" W 20 20 5484 SE UNPLATTED 75.16 21 20 240.00 120.00 N 87°59'22" E 119.22 - 120.00 ?40.00 15 FOOT WIDE STORM SEWER EASEMEN (7.5 FEET ON EACH SIDE OF R) g 71 AVENUE SOUTH (7.5 FEET ON EACH SIDE OF R) Public utility easements are shown thus: 71 AVENUE SOUTH 20 6420 SF -- 120.00 38 1 5520 SF 38 5490 SF N 87°59'22" E 119.34 LOT N 87°59'22" E 120.00 N 87°59'22" E 120.00 | 21 5670 SE 37 4774 SE 4800 SF N 87°59'22" E 120.00 AVENUE N 87°59'22" E 119.22 36 4800 SE 36 4774 SF 22 5670 SE 3 4769 SF Being 10 feet in width and adjoining street right of way 4800 SF N 87°59'22" E 120.00 N 87°59'22" E 119.22 lines as shown on the plat, unless otherwise indicated N 87°59'22" E 120.00 4800 SF N 87°59'22" E 120.00 35 4 4769 SF 23 5670 SF 4800.5F N 87°59'22" E 119.34 N 87°59'22" E 119.22 34 4800 SE 5 4800 SI N 87°59'22" E 120.00 5 4769 SF 4800 SF 87°59'22" E 120.0 24 87°59'22" E 120.00 N 87°59'22" E 119. 87°59'22" E 119.34 33 4800 SI 87°59'22" E 1 33 4774 SE BENCHMARK N 87°59'22" E 120.00 N 87°59'22" E 120.0 N 87°59'22" E 120. N 87°59'22" E 119.34 | 25 5670 SF CITY OF FARGO BENCHMARK 311002, THE SOUTHEAST FLANGE BOLT OF FIRE HYDRANT LOCATED AT THE SOUTHEAST CORNER OF 25TH STREET SOUTH AND 64TH AVENUE SOUTH ELEVATION=906.69 NAVD88 DRIVE SOUTH 0 7 4800 SF N 87°59'22" E 120.00 N 87°59'22" E 120.00 32 4774 SF N 87°59'22" E 119.34 BELDING DRIVE N 87°59'22" E 120.00 26 5670 SF 31 31 V 8 4769 SF preliminary 87°59'22" E 120.00 N 87°59'22" E 119.22 27 5670 SF 30 4774 SF 10 % 4774 SF N 87°59'22" E 119.34 N 87°59'22" E 120.00 N 87°59'22" E 119.22 10 4800 SF N 87°59'22" E 120. 28 \_\_\_ 10 4769 SE 1 1/ 4800 SF N 87°59'22" E 120.00 87°59'22" E 119.34 28 N 87°59'22" E 120.00 28 4774 SF 29 m 12 4800 SF N 87°59'22" E 120.00 POND & PARK N 87°59'22" E 119.34 12 4800 SF N 87°59'22" E 120.00 8 27 4800 SF 27 4774 SF N 87°59'22" E 120.00 BLOCK 12 N 87°59'22" E 120.00 30 5670 SE 26 4800 SE 13 26 14 4800 SI SHEET 3 OF 6

#### OWNERS DESCRIPTION AND DEDICATION

KNOW ALL MEN BY THESE PRESENTS, That NICD, LLC, a North Dakota limited liability company and KICK Properties, LLC, owners of a parcel of land located in that part of the Northwest Quarter and part of the Southwest Quarter of Section 11, Township 138 North, Range 49 West of the Fifth Principal Meridian, Cass County, North Dakota, being more particularly described as follows:

Beginning at the southeast corner of said Northwest Quarter; thence North 02 degrees 99 minutes 40 seconds West on a record bearing along the east line of said Northwest Quarter for a distance of 368.66 feet to the southerly line for a CSULKINK PLACE THIRD ADDITION, according to the recorded plat thereof, on file and of record in the office of the Recorder, said Cass County; thence South 87 degrees 59 minutes 22 seconds West along said southerly line for a distance of 939.55 feet to the southwest corner of said SELKIRK PLACE THIRD ADDITION; thence North 01 degree 54 minutes 38 seconds West along the west line of said SELKIRK PLACE THIRD ADDITION, for a distance of 870.00 feet to the southerly right of way line of 67 Avenue South; thence South 87 degrees 59 minutes 22 seconds West along said southerly right of way line on a tangential curve concave to the north, having a radius of 380.00 feet and a central angle of 30 degrees 05 minutes 23 seconds for an arc distance of 199.56 feet; thence North 61 degrees 55 minutes 15 seconds West continuing along said southerly right of way line or a distance of 331.01 feet to the westerly right of way line of 33 Street South; thence North 62 degrees 04 minutes 45 seconds East along said westerly right of way line for a distance of 131.34 feet to the southerly line of Lot 2, Block 6, SELKIRK PLACE FIRST ADDITION; thence South 82 degrees 04 minutes 93 seconds Seat slong said asotherly line for a distance of 350.04 feet to the easterly line of Lot 3, Block 6, said SELKIRK PLACE FIRST ADDITION; thence South 82 degrees 04 minutes 45 seconds West along said easterly line for a distance of 2659.48 feet; thence North 89 degrees 05 minutes 36 seconds East length way line of a distance of 2659.48 feet; thence North 89 degrees 05 minutes 36 seconds East for a distance of 2055.02 feet; thence northeasterly along a non-tangential curve concave to the southeast, having a radius of 675.00 feet, a central angle of 16 degrees 49 minutes 35 seconds and a chord bearing of North 31 degrees 37 m

Said tract contains 114.27 acres, more or less, and is subject to all easements, restrictions, reservations and rights-of-way of record, if any.

Said owners have caused the above described parcel of land to be surveyed and platted as "SELKIRK PLACE FOURTH ADDITION" to the City of Fargo, Cass County, North Dakota and does hereby dedicate to the public, for public use forever, the streets, and the utility easements as shown on this plat and does hereby dedicate to the City of Fargo, the storm sewer easements as shown on this plat.