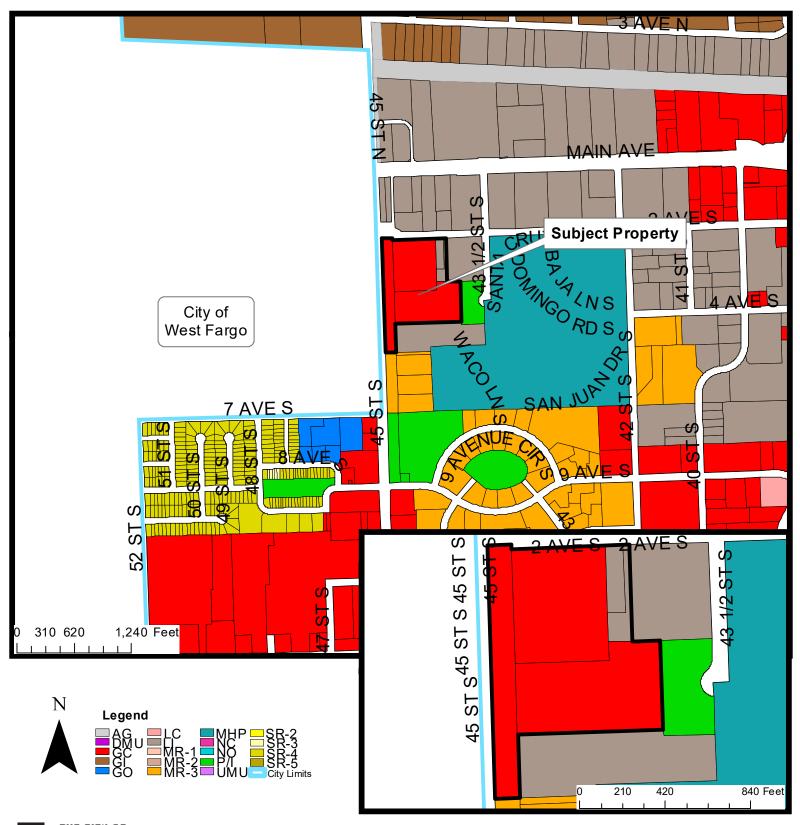

6. An application requesting zoning change from LI, Limited Industrial with a C-O, Conditional Overlay and GC, General Commercial, to GC, General Commercial with a PUD, Planned Unit Development Overlay on Lot 1, Block 1, of the proposed 45th Street Park Sixth Addition and Lot 4, Block 1, 45th Street Park Second Addition and to repeal the C-O, Conditional Overlay; a PUD, Planned Unit Development Master Land Use Plan on Lot 1, Block 1, of the proposed 45th Street Park Sixth Addition and Lot 4, Block 1, 45th Street Park Second Addition; and a Plat of 45th Street Park Sixth Addition (Minor Subdivision) a replat of a portion of Lot 2, Block 1, 45th Street Park Third Addition, all of Lot 1, and a portion Lot 2, Block 1, 45th Street Park Fourth Addition, and Lot 2, Block 1, 45th Street Park Fifth Addition, to the City of Fargo, Cass County, North Dakota, including a subdivision waiver for reduced drain setback.

Located at: 200, 300, 330, and 400 45th Street South; 4414 and 4428 2nd Avenue South

Owner / Applicant: West 45th Business Center, LLC/Southeast Cass Water Resources District/Goldmark Design and Development

<u>Current Zoning</u>: LI, Limited Industrial with a C-O, Conditional Overlay and GC, General Commercial See above for proposed change

Case Planner: Maegin Elshaug

7. An application requesting a Plat of **Gateway Hyundai Addition** (Major Subdivision) a plat of portions of Lots 1 and 2 of Porritt's Subdivision, City of Fargo, Cass County, North Dakota