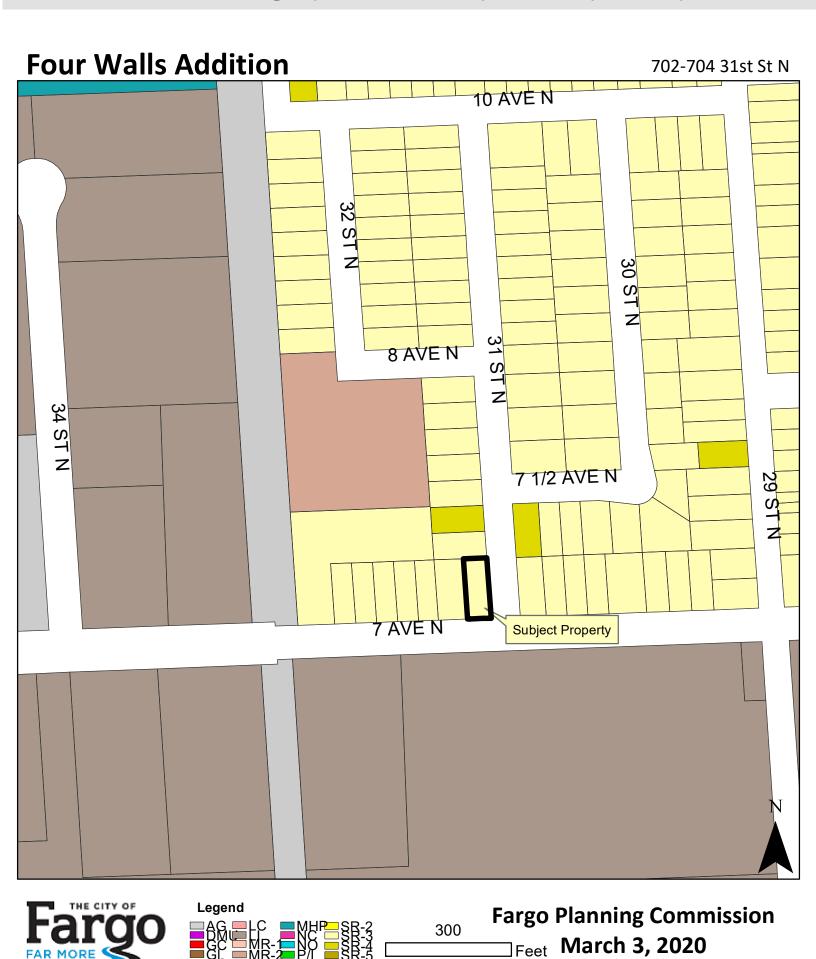

## **Surrounding Land Uses and Zoning Districts:**

- North: LC, Limited Commercial with medical office use
- East: LC. Limited Commercial with office use
- South: LC, Limited Commercial with commercial use
- West: MR-2, Multi-Dwelling Residential with apartments

#### Area Plans:

The subject property is included in the Brunsdale Neighborhood land use map. According to the land use map, the zoning designation for the subject property is commercial.

Subject Property