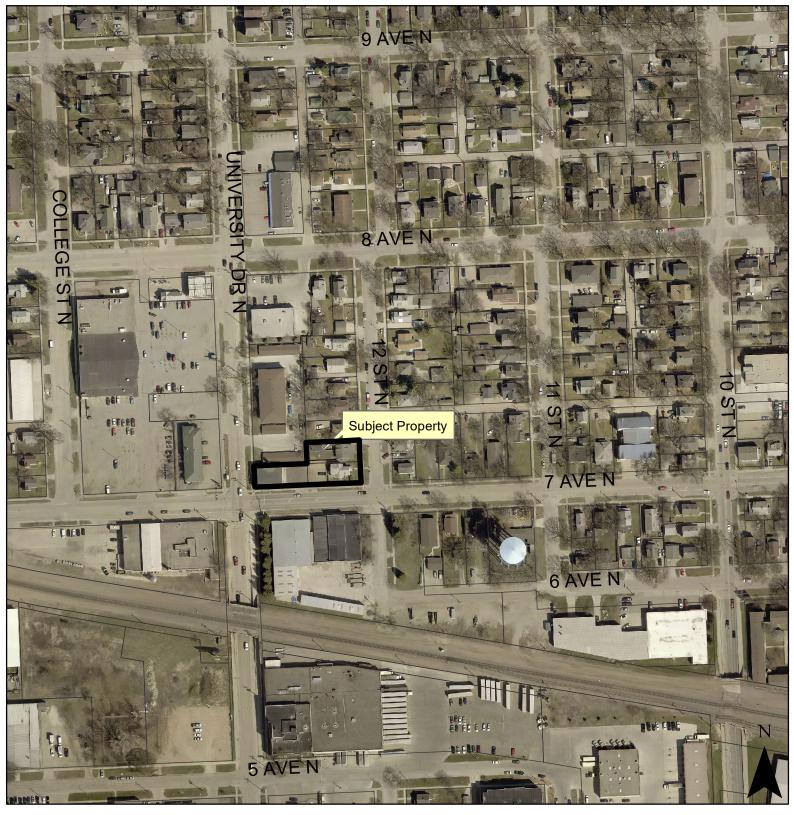

# 701 Brew Addition

701 University Dr N 702 & 706 12th St N

REPLAT OF LOT 1 AND PART OF LOT 2, BLOCK 7, HARWOOD'S ADDITION TO THE CITY OF FARGO, CASS COUNTY, NORTH DAKOTA (A MINOR SUBDIVISION)

| LEGEND  | MONUMENT IN PLACE                          |              |
|---------|--------------------------------------------|--------------|
| 0       | SET MONUMENT (5/8" REBAR CAPPED PLS-27292) |              |
| (M)     | MEASURED BEARING & DISTANCE                |              |
| (R)     | RECORDED BEARING & DISTANCE                |              |
| (5,000) | LOT AREA (SQUARE FEET)                     |              |
|         | EXISTING LOT LINE                          | 0            |
|         | EXISTING EASEMENT LINE                     |              |
|         | SECTION LINE                               | ORI<br>SYSTE |
|         | QUARTER LINE                               |              |
|         | PLAT BOUNDARY                              |              |
|         | NEW EASEMENT LINE                          |              |
|         | NEGATIVE ACCESS EASEMENT                   |              |
|         |                                            |              |

PRESENTS: That 701 Brew, LLC, is the owner of a parcel of land t Quarter of Section 6, Township 139 North, Range 48 West of the y, North Dakota, being more particularly described as follows:

Block Seven of Harwood's Addition to the City of Fargo, as filed ne County Recorder, Cass County, North Dakota.

Containing 15,852 square feet, more or less.

Said owner has caused the above described parcel of land to be surveyed and replatted as **701 Brew Addition** to the City of Fargo, Cass County, North Dakota.