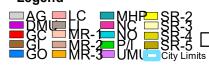

## Attachments:

- 1. Zoning Map
- 2. Location Map
- 3. Plat

# Zone Change (DMU & MR-3 to DMU) & Plat (Minor)

200

Fargo Planning Commission

Feet February 4, 2020

# Zone Change (DMU & MR-3 to DMU) & Plat (Minor)

# 701 Brew Addition

701 University Dr N 702 & 706 12th St N

REPLAT OF LOT 1 AND PART OF LOT 2, BLOCK 7, HARWOOD'S ADDITION TO THE CITY OF FARGO, CASS COUNTY, NORTH DAKOTA (A MINOR SUBDIVISION)

| LEGEND  | MONUMENT IN PLACE                          |              |
|---------|--------------------------------------------|--------------|
| 0       | SET MONUMENT (5/8" REBAR CAPPED PLS-27292) |              |
| (M)     | MEASURED BEARING & DISTANCE                |              |
| (R)     | RECORDED BEARING & DISTANCE                |              |
| (5,000) | LOT AREA (SQUARE FEET)                     |              |
|         | EXISTING LOT LINE                          | 0            |
|         | EXISTING EASEMENT LINE                     |              |
|         | SECTION LINE                               | ORI<br>SYSTE |
|         | QUARTER LINE                               |              |
|         | PLAT BOUNDARY                              |              |
|         | NEW EASEMENT LINE                          |              |
|         | NEGATIVE ACCESS EASEMENT                   |              |
|         |                                            |              |