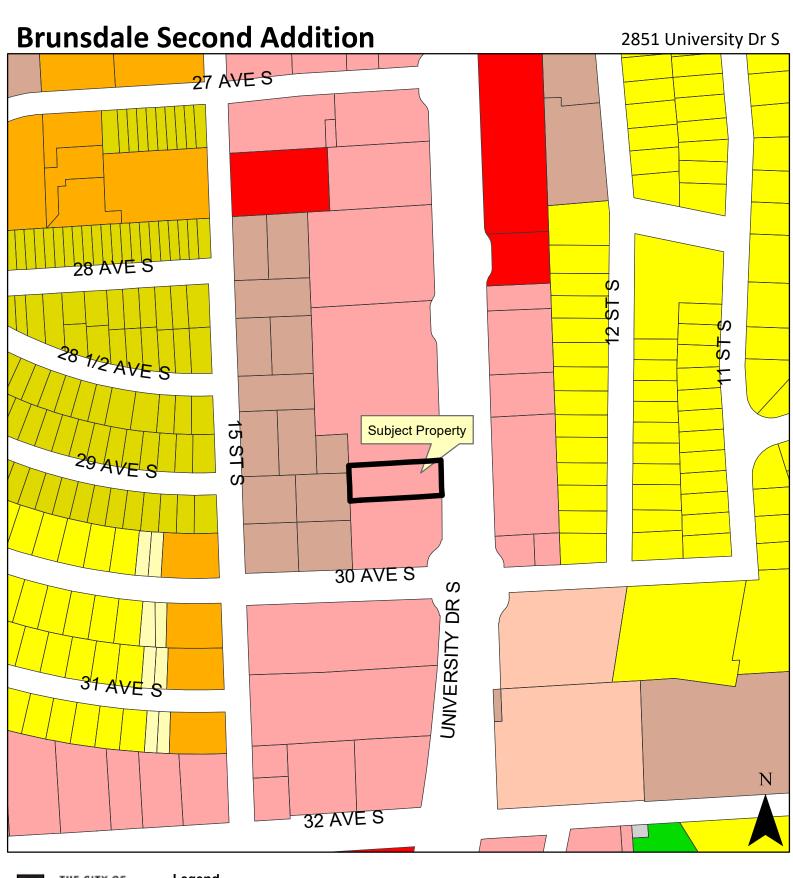

CITY ENGINEER'S APPROVAL:
Approved by the Fargo City Engineer this \_\_\_ day of\_\_\_\_

PROJECT NO. 4289700-191138.01 SHEET 1 OF 1

| City of Fargo<br>Staff Report |                                                                                                                                                                                                                                                                                                                                |                                           |  |  |  |
|-------------------------------|--------------------------------------------------------------------------------------------------------------------------------------------------------------------------------------------------------------------------------------------------------------------------------------------------------------------------------|-------------------------------------------|--|--|--|
| Title:                        | Brunsdale Second Addition                                                                                                                                                                                                                                                                                                      | Brunsdale Second Addition Date: 2/25/2020 |  |  |  |
| Location:                     | 2851 University Drive South  Staff Contact: Maggie Squyer, Assistant Planner                                                                                                                                                                                                                                                   |                                           |  |  |  |
| Legal Description:            | Lot 9, less the West 100 feet, Block 1, Brunsdale First Addition and the North 10 feet of Lot 13, less the West 100 feet, Block 7, Marydale First Addition                                                                                                                                                                     |                                           |  |  |  |
| Owner(s)/Applicant:           | Dr. Robert Bond /Moore Engineering  Engineer: Moore Engineering                                                                                                                                                                                                                                                                |                                           |  |  |  |
| Entitlements Requested:       | Minor Subdivision (replat of Lot 9, less the West 100 feet, Block 1, Brunsdale First Addition and the North 10 feet of Lot 13, less the West 100 feet, Block 7, Marydale First Addition) and Conditional Use Permit for an alternative access plan to allow a parking reduction in the LC, Limited Commercial zoning district. |                                           |  |  |  |
| Status:                       | us: Planning Commission Public Hearing: March 3, 2020                                                                                                                                                                                                                                                                          |                                           |  |  |  |

## **Surrounding Land Uses and Zoning Districts:**

- North: LC, Limited Commercial with medical office use
- East: LC. Limited Commercial with office use
- South: LC, Limited Commercial with commercial use
- West: MR-2, Multi-Dwelling Residential with apartments

#### Area Plans:

The subject property is included in the Brunsdale Neighborhood land use map. According to the land use map, the zoning designation for the subject property is commercial.

Subject Property

#### Attachments:

- 1. Zoning Map
- 2. Location Map
- 3. Preliminary Plat