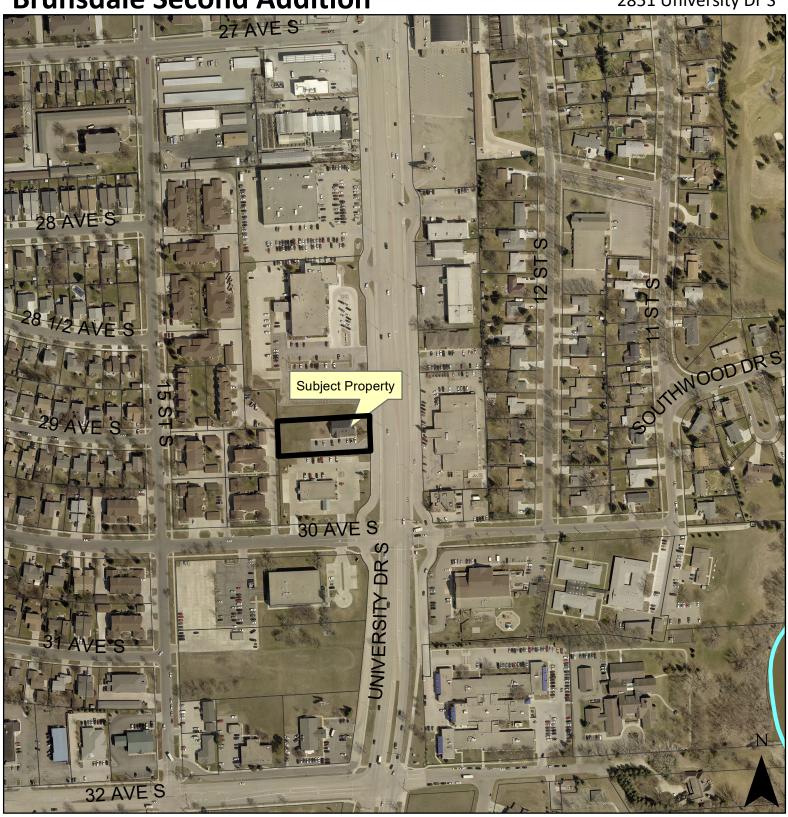

CITY ENGINEER'S APPROVAL:
Approved by the Fargo City Engineer this \_\_\_ day of\_\_\_\_

PROJECT NO. 4289700-191138.01 SHEET 1 OF 1

| City of Fargo<br>Staff Report |                                                                                                                                                                                                                                                                                                                                |                                           |  |  |  |
|-------------------------------|--------------------------------------------------------------------------------------------------------------------------------------------------------------------------------------------------------------------------------------------------------------------------------------------------------------------------------|-------------------------------------------|--|--|--|
| Title:                        | Brunsdale Second Addition                                                                                                                                                                                                                                                                                                      | Brunsdale Second Addition Date: 2/25/2020 |  |  |  |
| Location:                     | 2851 University Drive South  Staff Contact: Maggie Squyer, Assistant Planner                                                                                                                                                                                                                                                   |                                           |  |  |  |
| Legal Description:            | Lot 9, less the West 100 feet, Block 1, Brunsdale First Addition and the North 10 feet of Lot 13, less the West 100 feet, Block 7, Marydale First Addition                                                                                                                                                                     |                                           |  |  |  |
| Owner(s)/Applicant:           | Dr. Robert Bond /Moore Engineering  Engineer: Moore Engineering                                                                                                                                                                                                                                                                |                                           |  |  |  |
| Entitlements Requested:       | Minor Subdivision (replat of Lot 9, less the West 100 feet, Block 1, Brunsdale First Addition and the North 10 feet of Lot 13, less the West 100 feet, Block 7, Marydale First Addition) and Conditional Use Permit for an alternative access plan to allow a parking reduction in the LC, Limited Commercial zoning district. |                                           |  |  |  |
| Status:                       | us: Planning Commission Public Hearing: March 3, 2020                                                                                                                                                                                                                                                                          |                                           |  |  |  |

## **Surrounding Land Uses and Zoning Districts:**

- North: LC, Limited Commercial with medical office use
- East: LC. Limited Commercial with office use
- South: LC, Limited Commercial with commercial use
- West: MR-2, Multi-Dwelling Residential with apartments

#### Attachments:

- 1. Zoning Map
- 2. Location Map
- 3. Preliminary Plat