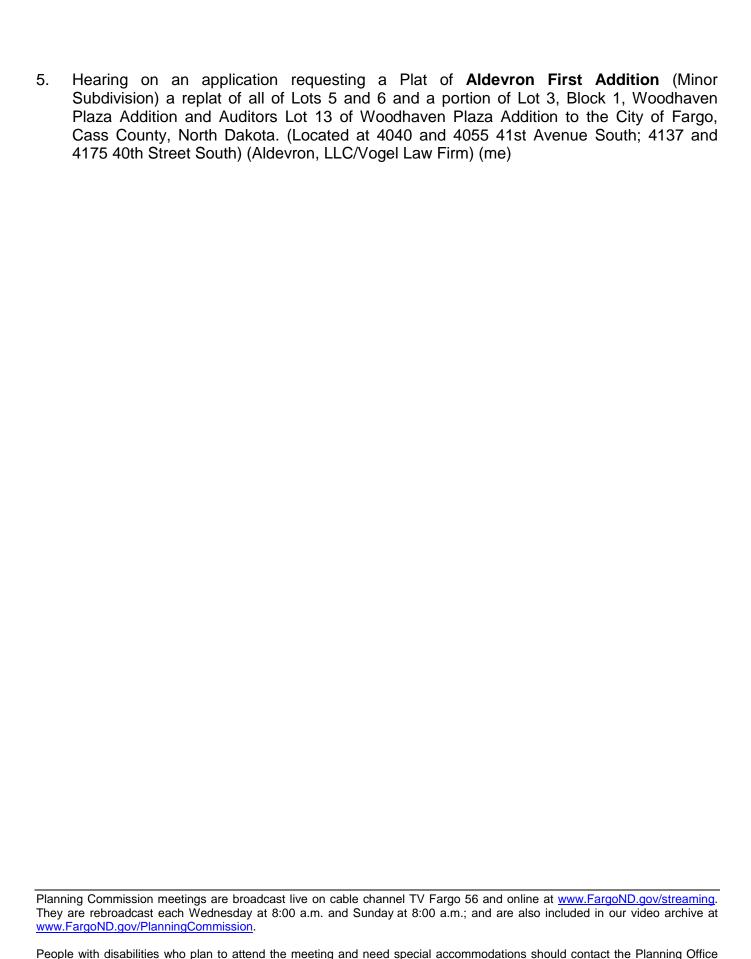

# FARGO PLANNING COMMISSION AGENDA Tuesday, March 3, 2020 at 3:00 p.m.

- A: Approve Order of Agenda
- B: Minutes: Regular Meeting of February 4, 2020
- C: Brown Bag Luncheon Wednesday, March 18, 2020
- D: Public Hearing Items:
- 1. Continued hearing on an application requesting a Plat of **Commerce on 12th Fifth Addition** (Minor Subdivision) a replat of Lots 4-5, Block 1, Commerce on 12th Third Addition, to the City of Fargo, Cass County, North Dakota. (Located at 5570 and 5590 13th Avenue North) (Fargo Commercial Properties/PRG) (dk): WITHDRAWN
- 2a. Continued hearing on an application requesting a Zoning Change from MR-3, Multi-Dwelling Residential and DMU, Downtown Mixed Use, to DMU, Downtown Mixed Use on the proposed **701 Brew Addition**. (Located at 702 and 706 12th Street North; 701 University Drive North) (701 Brew LLC/CHA Architecture + Construction) (kb)
- 2b. Continued hearing on an application requesting a Plat of **701 Brew Addition** (Minor Subdivision) a replat of Lot 1 and the East half of Lot 2, Block 7 Harwoods Addition, to the City of Fargo, Cass County, North Dakota. (Located at 702 and 706 12th Street North; 701 University Drive North) (701 Brew LLC/CHA Architecture + Construction) (kb)
- 3a. Continued hearing on an application requesting a Plat of **Brunsdale Second Addition** (Minor Subdivision) a replat of Lot 9, Block 1, less the West 100 feet and the North 10 feet of Lot 13, less the West 100 feet, to the City of Fargo, Cass County, North Dakota. (Located at 2851 University Drive South) (Robert A. Bond, DDS/Steve Iverson) (ms)
- 3b. Hearing on an application requesting a Conditional Use Permit to allow an Alternative Access Plan on the proposed **Brunsdale Second Addition**. (Located at 2851 University Drive South) (Robert A. Bond, DDS/Steve Iverson) (ms)
- 4a. Hearing on an application requesting a Zoning Change from SR-3, Single-Dwelling Residential, to SR-5, Single-Dwelling Residential on the Proposed **Four Walls Addition**. (Located at 702 and 704 31st Street North) (Four Walls 1 LLC/Charles Shaffer) (ms)
- 4b. Hearing on an application requesting a Plat of **Four Walls Addition** (Minor Subdivision) a replat of Lot 8, less the West 15 feet, Block 3, Model Cities Subdivision to the City of Fargo, Cass County, North Dakota. (Located at 702 and 704 31st Street North) (Four Walls 1 LLC/Charles Shaffer) (ms)