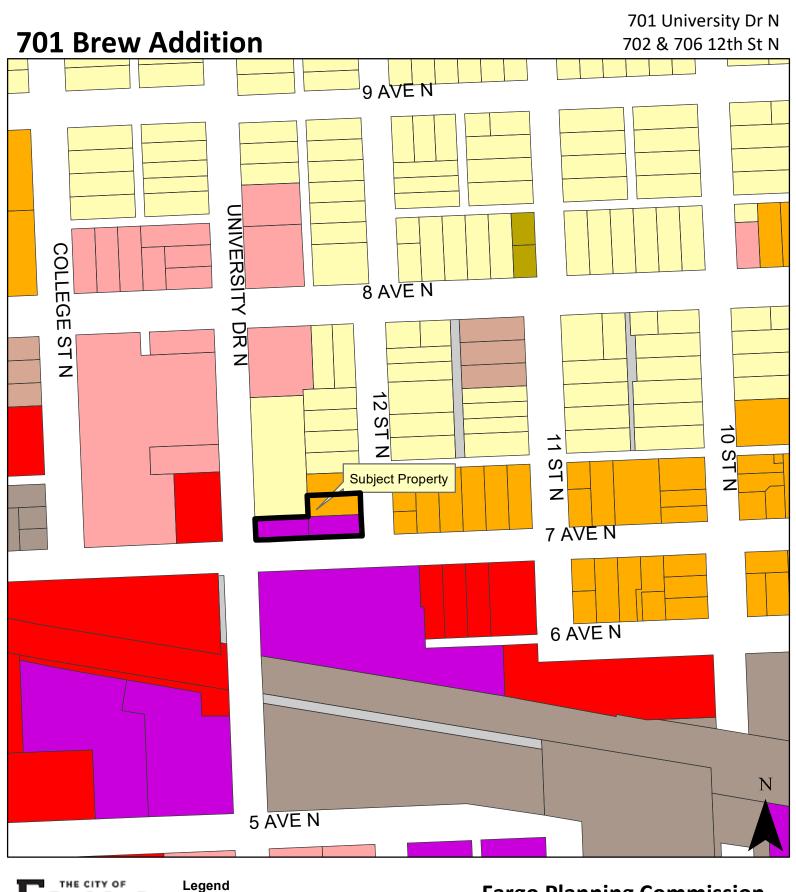

## Attachments:

- 1. Zoning Map
- 2. Location Map
- 3. Plat

# Zone Change (DMU & MR-3 to DMU) & Plat (Minor)

200

Fargo Planning Commission

Feet February 4, 2020

# Zone Change (DMU & MR-3 to DMU) & Plat (Minor)

# 701 Brew Addition

701 University Dr N 702 & 706 12th St N

REPLAT OF LOT 1 AND PART OF LOT 2, BLOCK 7, HARWOOD'S ADDITION TO THE CITY OF FARGO, CASS COUNTY, NORTH DAKOTA (A MINOR SUBDIVISION)

| LEGEND  | MONUMENT IN PLACE                          |              |
|---------|--------------------------------------------|--------------|
| 0       | SET MONUMENT (5/8" REBAR CAPPED PLS-27292) |              |
| (M)     | MEASURED BEARING & DISTANCE                |              |
| (R)     | RECORDED BEARING & DISTANCE                |              |
| (5,000) | LOT AREA (SQUARE FEET)                     |              |
|         | EXISTING LOT LINE                          | 0            |
|         | EXISTING EASEMENT LINE                     |              |
|         | SECTION LINE                               | ORI<br>SYSTE |
|         | QUARTER LINE                               |              |
|         | PLAT BOUNDARY                              |              |
|         | NEW EASEMENT LINE                          |              |
|         | NEGATIVE ACCESS EASEMENT                   |              |
|         |                                            |              |

# **Surrounding Land Uses and Zoning Districts:**

- North: SR-3, Single-Dwelling Residential and MR-3, Multi-Dwelling Residential with single family and apartment use;
- East: Across 12th Street North, MR-3, Multi-Dwelling Residential with single family;
- West: Across University Street North, GC, General Commercial with retail use;
- South: Across 7th Avenue North, DMU, Downtown Mixed-Use with park district land.