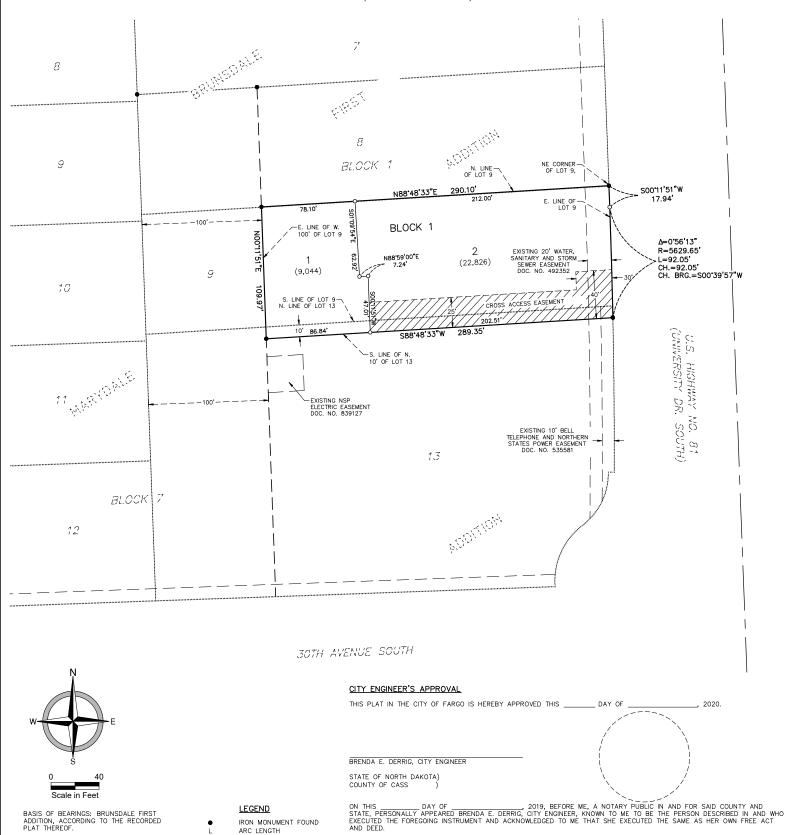

# **Brunsdale Second Addition**

2851 University Dr S

# A MINOR SUBDIVISION PLAT OF

# **BRUNSDALE SECOND ADDITION**

TO THE CITY OF FARGO, A REPLAT OF LOT 9, BLOCK 1, EXCEPT THE WEST 100,00 FEET BRUNSDALE FIRST ADDITION AND THE NORTH 10.00 FEET OF LOT 13, BLOCK 7, LESS THE WEST 100.00 FEET MARYDALE FIRST ADDITION TO THE CITY OF FARGO, CASS COUNTY, NORTH DAKOTA.

## **LEGEND**

BASIS OF BEARINGS: BRUNSDALE FIRST ADDITION, ACCORDING TO THE RECORDED PLAT THEREOF. IRON MONUMENT FOUND ARC LENGTH RADIUS LENGTH CENTRAL ANGLE CH. BRG. CHORD BEARING V////// CROSS ACCESS EASEMENT

ALL OF LOT 9, BLOCK 1, EXCEPT THE WEST 100.00 FEET THEREOF, BRUNSDALE FIRST ADDITION, ACCORDING TO THE RECORDED PLAT THEREOF ON FILE AND OF RECORD IN THE OFFICE OF THE RECORDER, CASS COUNTY, NORTH DAKOTA.

THE NORTH 10.00 FEET OF LOT 13, BLOCK 7, LESS THE WEST 100.00 FEET THEREOF, MARYDALE ADDITION, ACCORDING TO THE RECORDED PLAT THEREOF ON FILE AND OF RECORD IN THE OFFICE OF THE RECORDER, CASS COUNTY, NORTH DAKOTA.

SAID TRACT CONTAINS 0.73 ACRES, MORE OR LESS, AND IS SUBJECT TO ALL EASEMENTS, RESTRICTIONS, RESERVATIONS AND RIGHTS OF WAY OF RECORD, IF ANY.

SHAWN M. THOMASSON LS-5900 SHAWN M. THOMASSON REGISTERED LAND SURVEYOR NO. LS-5900 DATE STATE OF NORTH DAKOTA)
COUNTY OF CASS )