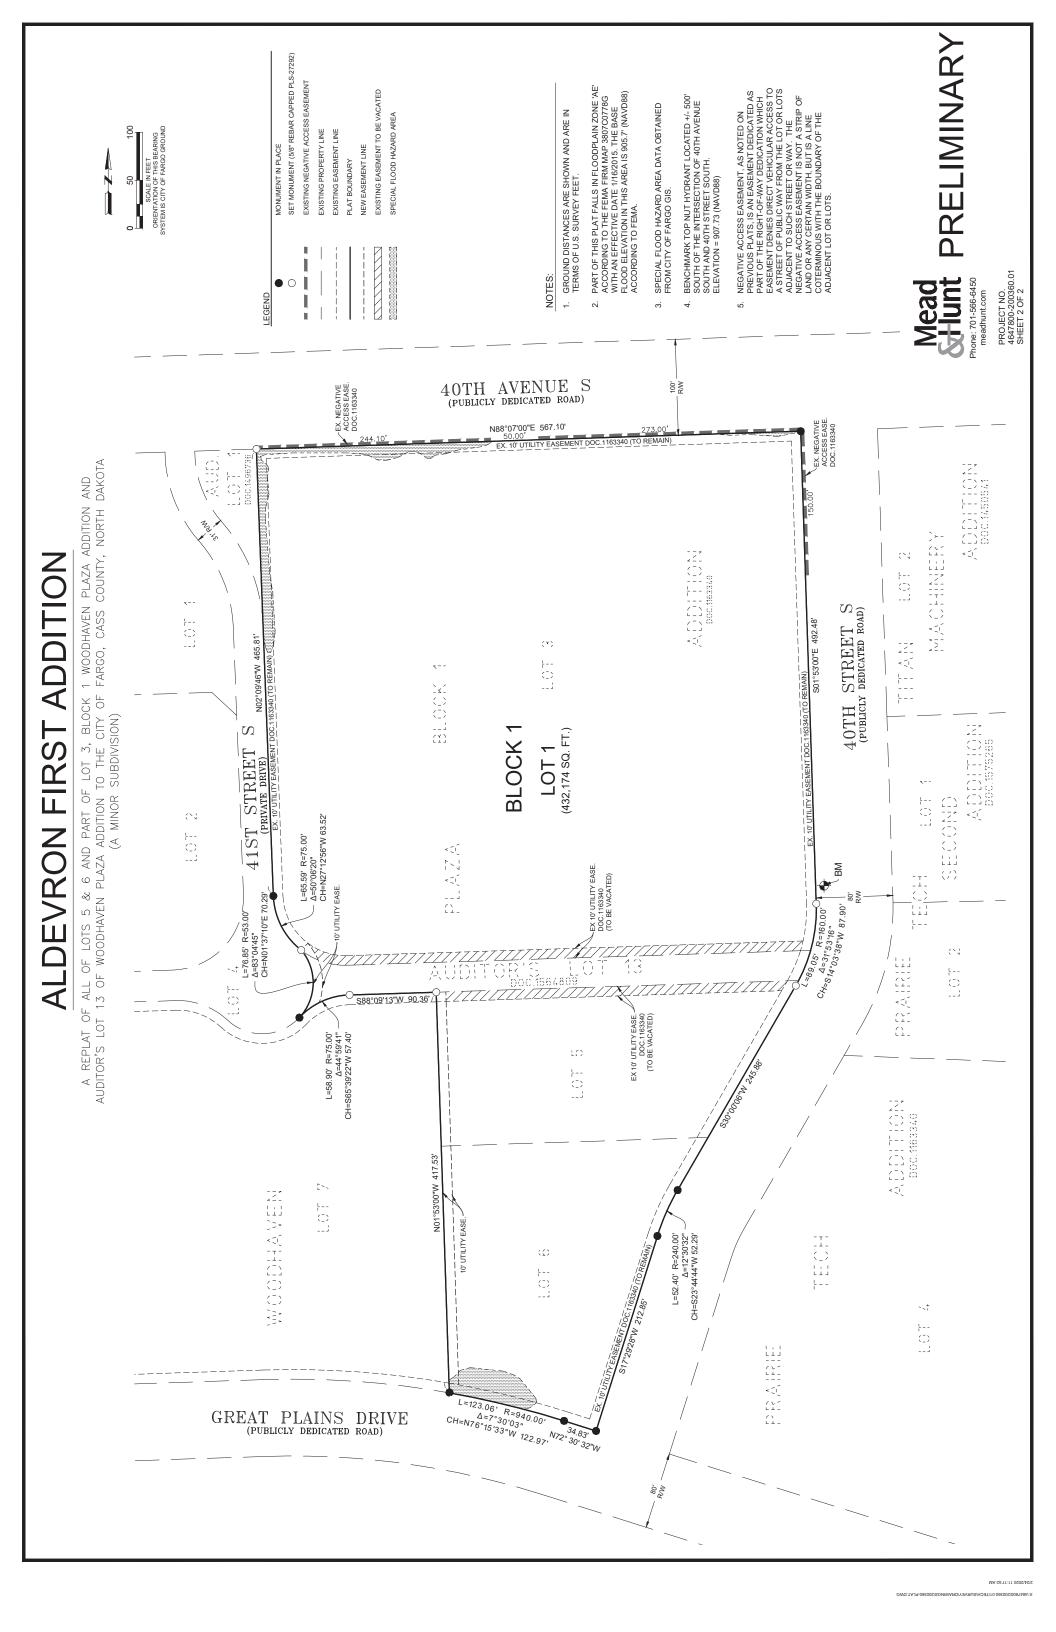

#### Attachments:

- 1. Zoning Map
- 2. Location Map
- 3. Preliminary Plat

# **Brunsdale Second Addition**

2851 University Dr S

# A MINOR SUBDIVISION PLAT OF

# **BRUNSDALE SECOND ADDITION**

TO THE CITY OF FARGO, A REPLAT OF LOT 9, BLOCK 1, EXCEPT THE WEST 100,00 FEET BRUNSDALE FIRST ADDITION AND THE NORTH 10.00 FEET OF LOT 13, BLOCK 7, LESS THE WEST 100.00 FEET MARYDALE FIRST ADDITION TO THE CITY OF FARGO, CASS COUNTY, NORTH DAKOTA.

SAID TRACT CONTAINS 0.73 ACRES, MORE OR LESS, AND IS SUBJECT TO ALL EASEMENTS, RESTRICTIONS, RESERVATIONS AND RIGHTS OF WAY OF RECORD, IF ANY.

SHAWN M. THOMASSON LS-5900 SHAWN M. THOMASSON REGISTERED LAND SURVEYOR NO. LS-5900 DATE STATE OF NORTH DAKOTA)
COUNTY OF CASS )