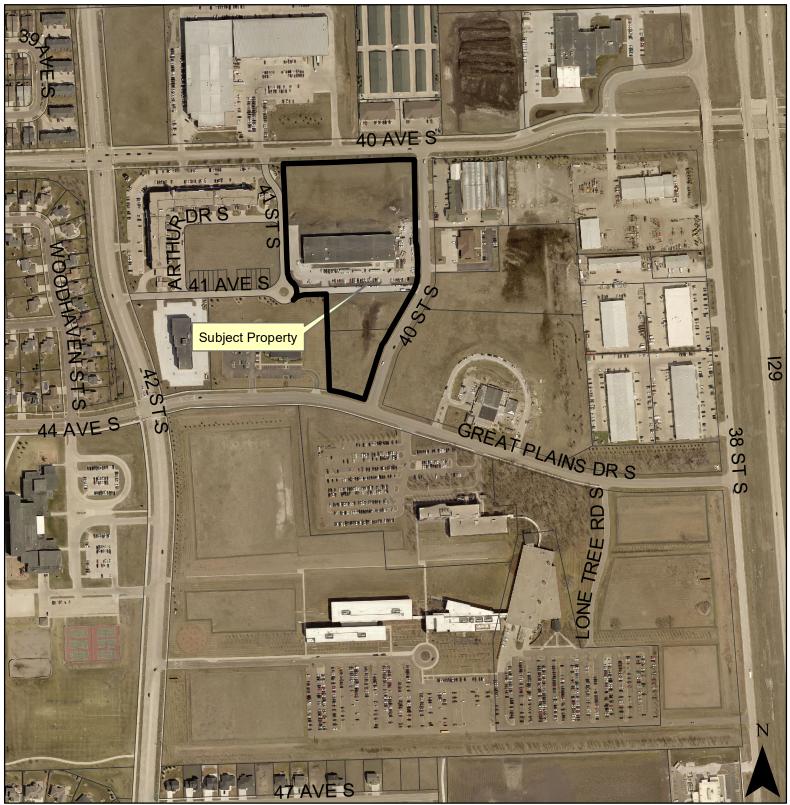

#### Area Plans:

The subject property is included in the Brunsdale Neighborhood land use map. According to the land use map, the zoning designation for the subject property is commercial.

Subject Property

#### Context:

Neighborhood: Brunsdale Neighborhood

**Schools**: The subject property is located within the Fargo Public School District and is served by Lincoln Elementary, Carl Ben Eielson Middle, and Fargo South High Schools.

**Parks**: The subject property is located within a quarter-mile of the Fargo County Club (509 26<sup>th</sup> Avenue South) and Lemke Park (1000 32<sup>nd</sup> Avenue South) which offer a golf course, outdoor skating rink, picnic tables, playground and soccer fields, among other amenities.

**Pedestrian / Bicycle**: The subject property is not directly connected to any pedestrian or bicycle facilities. A bike route exists to the South of the subject property on 30<sup>th</sup> Avenue South.