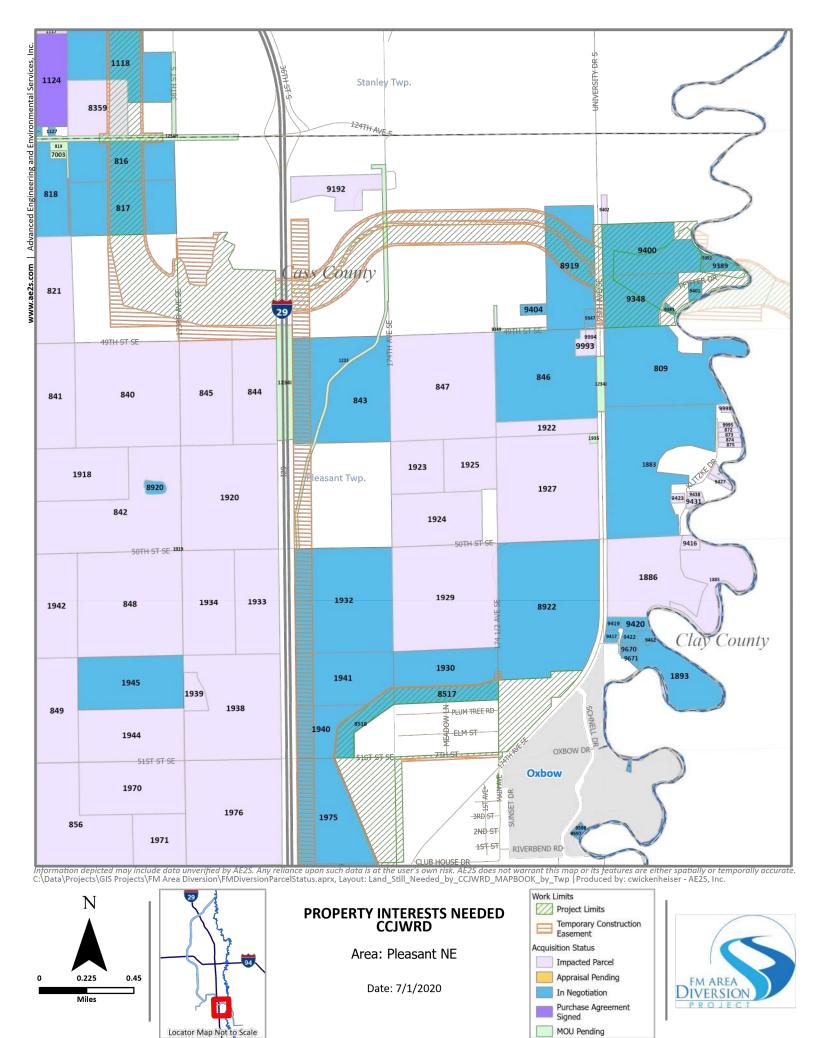

|
| 266 WP43             |            | \$78,292,216.30  | \$27,957,034.65       | \$0.00 | \$0.00       | \$0.00               | \$17,131,186.34           | \$10,499,448.34          | \$106,000.00   | \$0.00                    | \$0.00      | \$22,598,547.00              |
| <b>2,540</b> Total O | IN Summary | \$194,795,516.85 | \$108,220,858.58      | \$0.00 | \$438,540.13 | \$0.00               | \$19,399,808.72           | \$41,581,893.66          | \$2,132,348.79 | \$268,020.00              | \$155,500.0 | \$22,598,547.00              |







Area: Harwood East









Area: Harwood West











Area: Raymond













Area: Mapleton South









Area: Warren North









Area: Warren South









Area: Normanna









Area: Stanley











Area: Pleasant NW













Area: Pleasant SW













Area: Walcott







Locator Map Not to Scale

Purchase Agreement

MOU Pending







Area: Eagle South





### EXHIBIT D

#### CCJWRD residential and commercial property leased for 2020

| OIN        | Parcel Type | Current Owner | PIN               | Comment                              | Tenant                     |
|------------|-------------|---------------|-------------------|--------------------------------------|----------------------------|
| 1129       | RES/SHOP    | CCJWRD        | 64-0000-02955-000 | Residential, leased to former owner  | Joseph Merz                |
| 9248-9252, |             |               |                   |                                      |                            |
| 9255-9257  | OTH         | CCJWRD