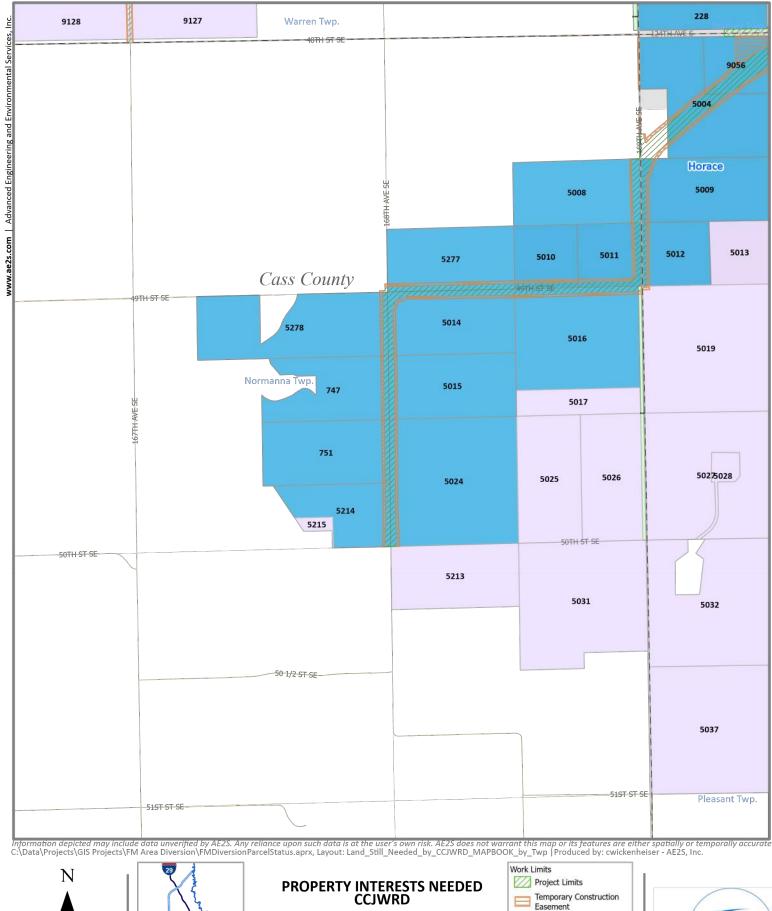

| \$0.00                    | \$0.00      | \$0.00                       |
| 266 WP43             |            | \$78,292,216.30  | \$27,957,034.65       | \$0.00 | \$0.00       | \$0.00               | \$17,131,186.34           | \$10,499,448.34          | \$106,000.00   | \$0.00                    | \$0.00      | \$22,598,547.00              |
| <b>2,540</b> Total O | IN Summary | \$194,795,516.85 | \$108,220,858.58      | \$0.00 | \$438,540.13 | \$0.00               | \$19,399,808.72           | \$41,581,893.66          | \$2,132,348.79 | \$268,020.00              | \$155,500.0 | \$22,598,547.00              |







Area: Harwood East









Area: Harwood West











Area: Raymond













Area: Mapleton South









Area: Warren North









Area: Warren South









Area: Normanna









Area: Stanley











Area: Pleasant NW













Area: Pleasant SW













Area: Walcott







Locator Map Not to Scale

Purchase Agreement

MOU Pending







Area: Eagle South





### EXHIBIT D

#### CCJWRD residential and commercial property leased for 2020

| OIN        | Parcel Type | Current Owner | PIN               | Comment                              | Tenant                     |
|------------|-------------|---------------|-------------------|--------------------------------------|----------------------------|
| 1129       | RES/SHOP    | CCJWRD        | 64-0000-02955-000 | Residential, leased to former owner  | Joseph Merz                |
| 9248-9252, |             |               |                   |