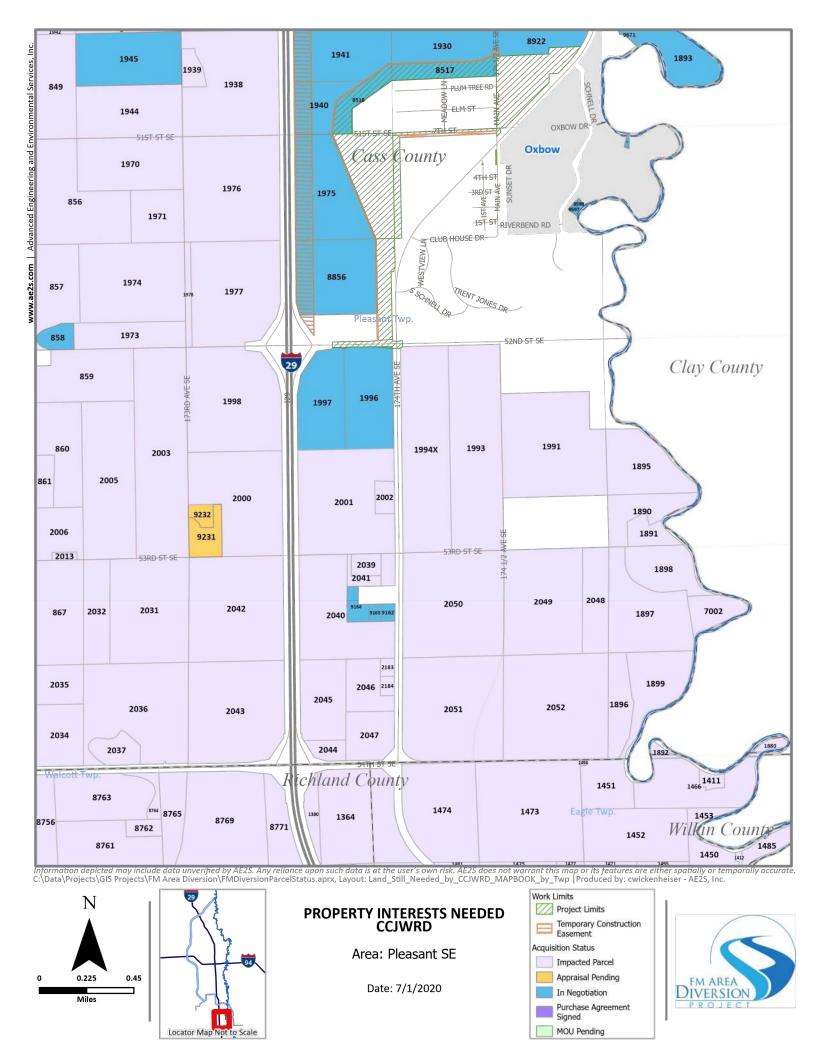

| \$78,292,216.30  | \$27,957,034.65       | \$0.00 | \$0.00       | \$0.00               | \$17,131,186.34           | \$10,499,448.34          | \$106,000.00   | \$0.00                    | \$0.00      | \$22,598,547.00              |
| <b>2,540</b> Total O | IN Summary | \$194,795,516.85 | \$108,220,858.58      | \$0.00 | \$438,540.13 | \$0.00               | \$19,399,808.72           | \$41,581,893.66          | \$2,132,348.79 | \$268,020.00              | \$155,500.0 | \$22,598,547.00              |







Area: Harwood East









Area: Harwood West











Area: Raymond













Area: Mapleton South









Area: Warren North









Area: Warren South









Area: Normanna









Area: Stanley











Area: Pleasant NW













Area: Pleasant SW













Area: Walcott







Locator Map Not to Scale

Purchase Agreement

MOU Pending







Area: Eagle South





### EXHIBIT D

#### CCJWRD residential and commercial property leased for 2020

| OIN        | Parcel Type | Current Owner | PIN               | Comment                              | Tenant                     |
|------------|-------------|---------------|-------------------|--------------------------------------|----------------------------|
| 1129       | RES/SHOP    | CCJWRD        | 64-0000-02955-000 | Residential, leased to former owner  | Joseph Merz                |
| 9248-9252, |             |               |                   |                                      |                            |
| 9255-9257  | OTH         | CCJWRD        | 01-0000-00001.210 | Horse