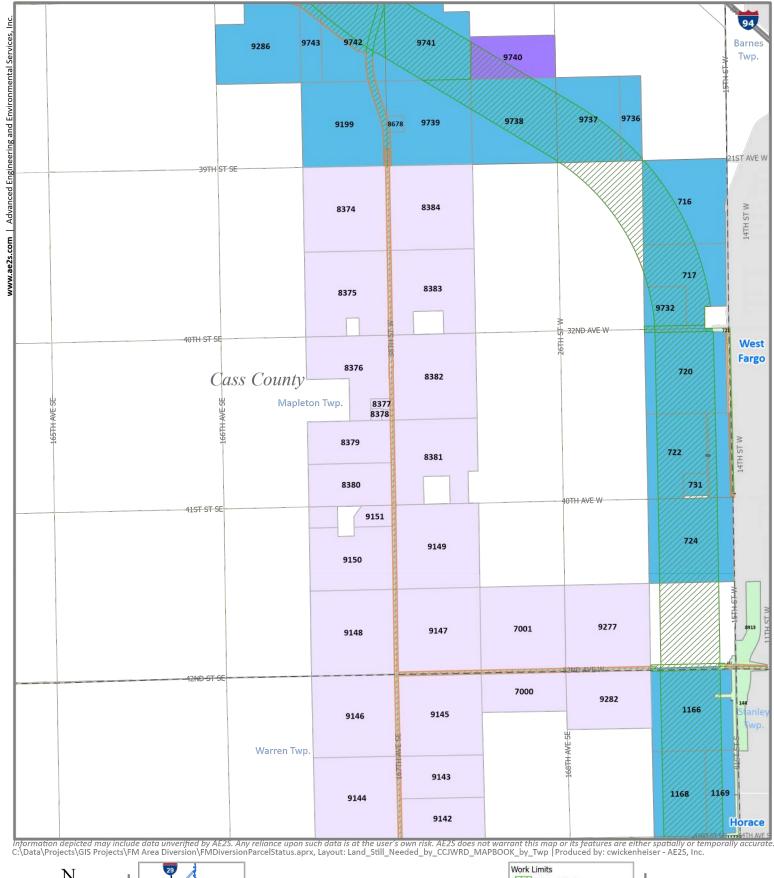

\$0.00               | \$0.00                    | \$0.00                   | \$0.00         | \$0.00                    | \$0.00      | \$0.00                       |
| 266 WP43             |            | \$78,292,216.30  | \$27,957,034.65       | \$0.00 | \$0.00       | \$0.00               | \$17,131,186.34           | \$10,499,448.34          | \$106,000.00   | \$0.00                    | \$0.00      | \$22,598,547.00              |
| <b>2,540</b> Total O | IN Summary | \$194,795,516.85 | \$108,220,858.58      | \$0.00 | \$438,540.13 | \$0.00               | \$19,399,808.72           | \$41,581,893.66          | \$2,132,348.79 | \$268,020.00              | \$155,500.0 | \$22,598,547.00              |







Area: Harwood East









Area: Harwood West











Area: Raymond













Area: Mapleton South









Area: Warren North









Area: Warren South









Area: Normanna









Area: Stanley











Area: Pleasant NW













Area: Pleasant SW













Area: Walcott







Locator Map Not to Scale

Purchase Agreement

MOU Pending







Area: Eagle South





### EXHIBIT D

#### CCJWRD residential and commercial property leased for 2020

| OIN        | Parcel Type | Current Owner | PIN               | Comment                              | Tenant                     |
|------------|-------------|---------------|-------------------|--------------------------------------|----------------------------|
| 1129       | RES/SHOP    | CCJWRD        | 64-0000-02955-000 | Residential, leased to former owner  | Joseph Merz                |
| 9248-92