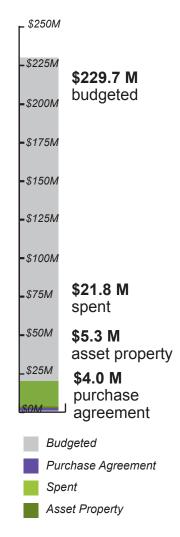

#### 5. FINANCIAL REPORT

Mr. Costin reviewed the financial report for May. Approximately \$21,516,286 has been expended as of May 31, 2020. The total disbursed for the project to date is \$556,193,086 and the net position is \$86,470,605.