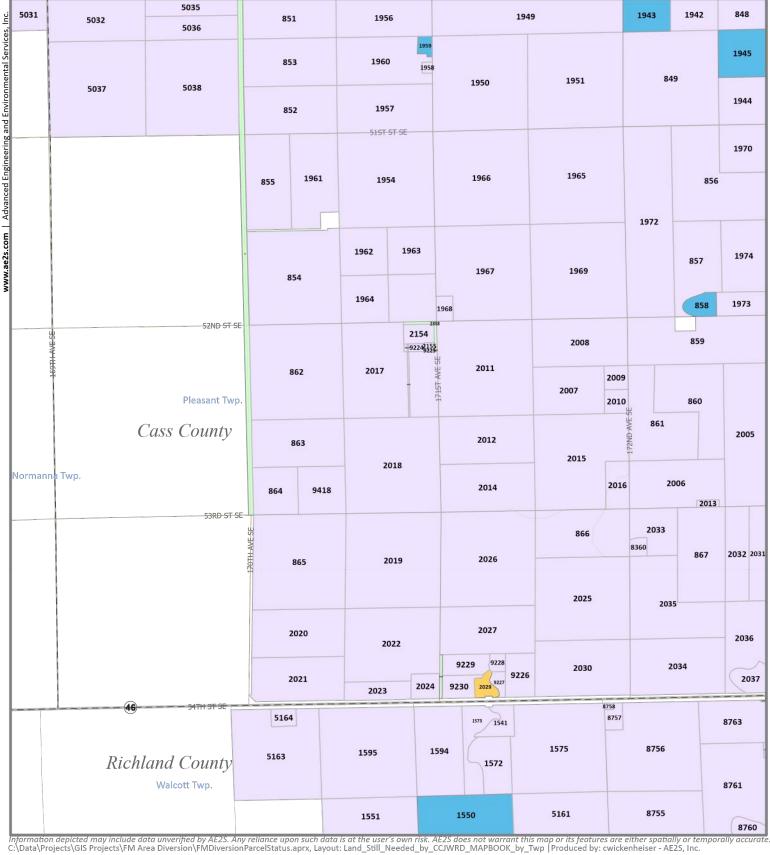

|
| 266 WP43             |            | \$78,292,216.30  | \$27,957,034.65       | \$0.00 | \$0.00       | \$0.00               | \$17,131,186.34           | \$10,499,448.34          | \$106,000.00   | \$0.00                    | \$0.00      | \$22,598,547.00              |
| <b>2,540</b> Total O | IN Summary | \$194,795,516.85 | \$108,220,858.58      | \$0.00 | \$438,540.13 | \$0.00               | \$19,399,808.72           | \$41,581,893.66          | \$2,132,348.79 | \$268,020.00              | \$155,500.0 | \$22,598,547.00              |







Area: Harwood East









Area: Harwood West











Area: Raymond













Area: Mapleton South









Area: Warren North









Area: Warren South









Area: Normanna









Area: Stanley











Area: Pleasant NW













Area: Pleasant SW













Area: Walcott







Locator Map Not to Scale

Purchase Agreement

MOU Pending







Area: Eagle South





### EXHIBIT D

#### CCJWRD residential and commercial property leased for 2020

| OIN        | Parcel Type | Current Owner | PIN               | Comment                              | Tenant                     |
|------------|-------------|---------------|-------------------|--------------------------------------|----------------------------|
| 1129       | RES/SHOP    | CCJWRD        | 64-0000-02955-000 | Residential, leased to former owner  | Joseph Merz                |
| 9248-9252, |             |               |                   |                                      |                            |
| 9255-9257  | OTH         | CCJWRD