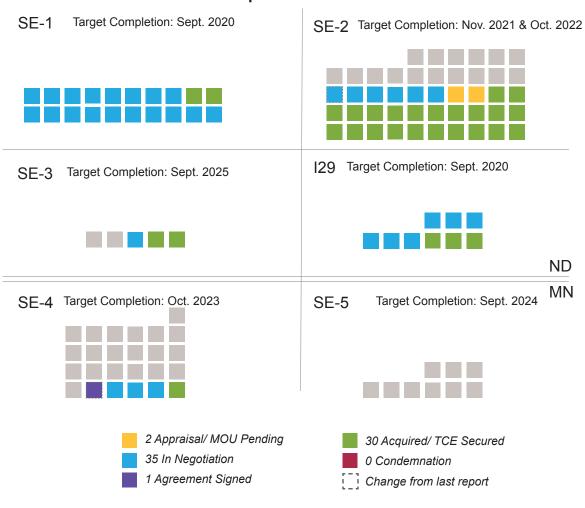

e from last report

Page 5 of 10

#### Hard Costs paid to Property Owners

NOTE: Based on Financial data through June





Purchase Agreement

Spent

Asset Property



### **Southern Embankment Control Structures**

## Diversion Inlet Control Structure

(WP 26)
Targeted Completion: Complete



#### 8 parcels total

O MOU Pending

O In Negotiation

O Agreement Signed

8 Acquired/ TCE Secured

Condemnation

Change from last report

### Wild Rice Control Structure

(WP 30)
Target Completion: Complete



#### 4 parcels total



#### Page 6 of 10

### Red River Control Structure

(WP 35)
Target Completion:
July 2021



#### 24 parcels total





## **Southern Embankment**

#### **Southern Embankment**

(WP Reach SE-1 to SE-5 and I29) Targeted Completion: September 2025

#### 115 parcels total



## Southern Embankment & Control Structures

Hard Costs paid to Property Owners

Note: Based on financial data through June





As of July 15, 2020

## **Upstream Mitigation Area-ND (UMA)**

## Flowage Easements without structures (ND)

Approximately 478 parcels in ND



## Flowage Easement Structure Sites (ND)

Approximately 133 parcels in ND



#### ND + MN UMA Hard Costs paid to Property Owners

Note: Based on financial data through June





## **Upstream Mitigation Area-MN (UMA)**

## Flowage Easements without structures (MN)

Approximately 138 parcels in MN



## Flowage Easement Structure Sites (MN)

Approximately 33 parcels in MN



## **OHB Projects**



As of July 15, 2020

### **OHB Ring Levee**

WP 43

Hard Costs paid to **Property Owners** 



Budgeted

Asset Property

Spen