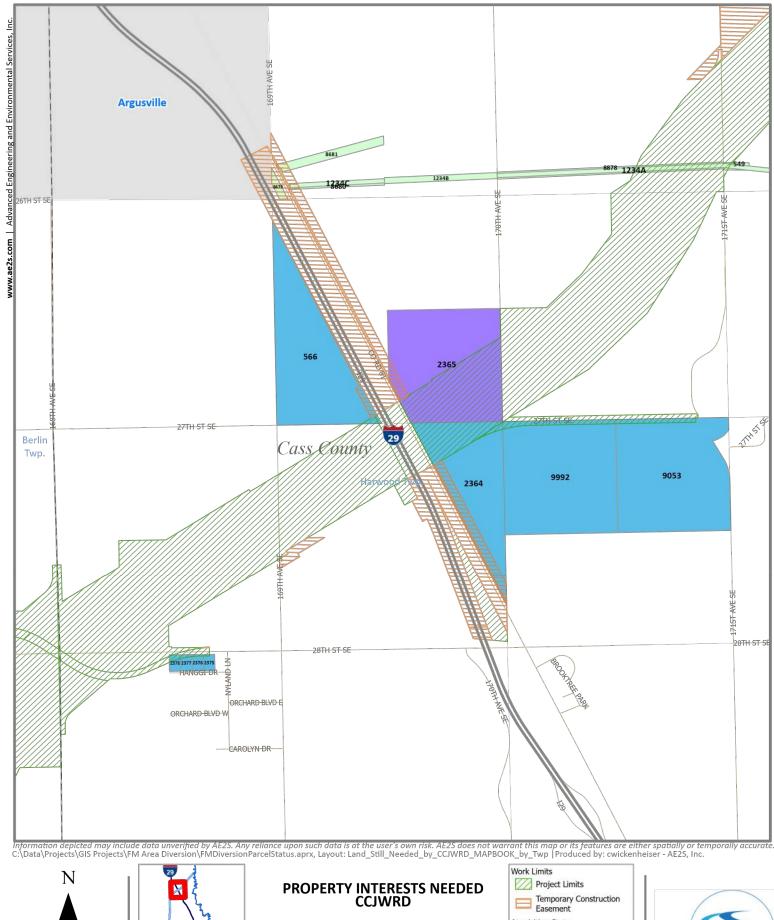

| \$0.00                | \$0.00 | \$0.00       | \$0.00               | \$0.00                    | \$0.00                   | \$0.00         | \$0.00                    | \$0.00      | \$0.00                       |
| 266 WP43             |            | \$78,292,216.30  | \$27,957,034.65       | \$0.00 | \$0.00       | \$0.00               | \$17,131,186.34           | \$10,499,448.34          | \$106,000.00   | \$0.00                    | \$0.00      | \$22,598,547.00              |
| <b>2,540</b> Total O | IN Summary | \$194,795,516.85 | \$108,220,858.58      | \$0.00 | \$438,540.13 | \$0.00               | \$19,399,808.72           | \$41,581,893.66          | \$2,132,348.79 | \$268,020.00              | \$155,500.0 | \$22,598,547.00              |







Area: Harwood East









Area: Harwood West











Area: Raymond













Area: Mapleton South









Area: Warren North









Area: Warren South









Area: Normanna









Area: Stanley











Area: Pleasant NW













Area: Pleasant SW













Area: Walcott







Locator Map Not to Scale

Purchase Agreement

MOU Pending







Area: Eagle South





### EXHIBIT D

#### CCJWRD residential and commercial property leased for 2020

| OIN        | Parcel Type | Current Owner | PIN               | Comment                              | Tenant                     |
|------------|-------------|---------------|-------------------|--------------------------------------|----------------------------|
| 1129       | RES/SHOP    | CCJWRD        | 64-0000-02955-000 | Residential, leased to