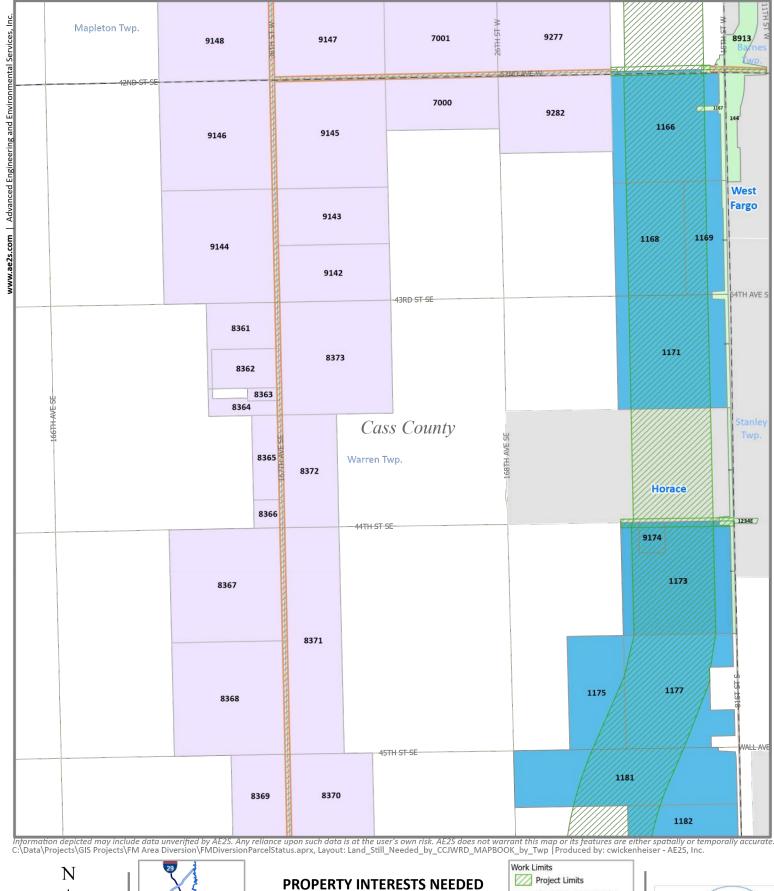

| \$0.00                   | \$0.00         | \$0.00                    | \$0.00      | \$0.00                       |
| 266 WP43             |            | \$78,292,216.30  | \$27,957,034.65       | \$0.00 | \$0.00       | \$0.00               | \$17,131,186.34           | \$10,499,448.34          | \$106,000.00   | \$0.00                    | \$0.00      | \$22,598,547.00              |
| <b>2,540</b> Total O | IN Summary | \$194,795,516.85 | \$108,220,858.58      | \$0.00 | \$438,540.13 | \$0.00               | \$19,399,808.72           | \$41,581,893.66          | \$2,132,348.79 | \$268,020.00              | \$155,500.0 | \$22,598,547.00              |







Area: Harwood East









Area: Harwood West











Area: Raymond













Area: Mapleton South









Area: Warren North









Area: Warren South









Area: Normanna









Area: Stanley











Area: Pleasant NW













Area: Pleasant SW













Area: Walcott







Locator Map Not to Scale

Purchase Agreement

MOU Pending







Area: Eagle South





### EXHIBIT D

#### CCJWRD residential and commercial property leased for 2020

| OIN        | Parcel Type | Current Owner | PIN               | Comment                              | Tenant                     |
|------------|-------------|---------------|-------------------|--------------------------------------|----------------------------|
| 1129       | RES/SHOP    | CCJWRD        | 64-0000-02955-000 | Residential, leased to former owner  | Joseph Merz                |
| 9248-9252, |             |