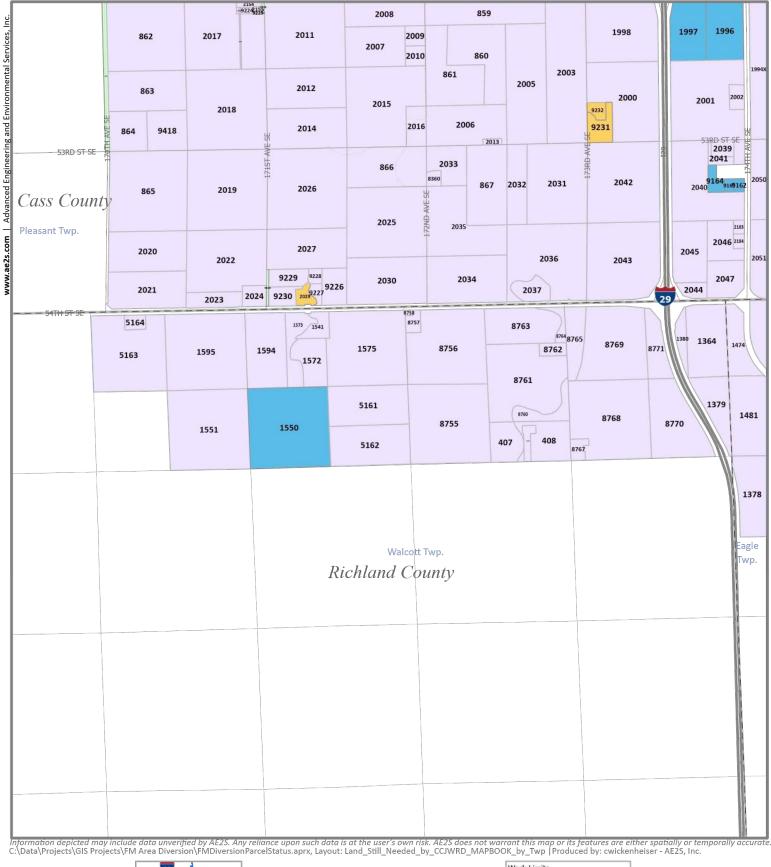

| \$78,292,216.30  | \$27,957,034.65       | \$0.00 | \$0.00       | \$0.00               | \$17,131,186.34           | \$10,499,448.34          | \$106,000.00   | \$0.00                    | \$0.00      | \$22,598,547.00              |
| <b>2,540</b> Total O | IN Summary | \$194,795,516.85 | \$108,220,858.58      | \$0.00 | \$438,540.13 | \$0.00               | \$19,399,808.72           | \$41,581,893.66          | \$2,132,348.79 | \$268,020.00              | \$155,500.0 | \$22,598,547.00              |







Area: Harwood East









Area: Harwood West











Area: Raymond













Area: Mapleton South









Area: Warren North









Area: Warren South









Area: Normanna









Area: Stanley











Area: Pleasant NW













Area: Pleasant SW













Area: Walcott







Locator Map Not to Scale

Purchase Agreement

MOU Pending







Area: Eagle South





### EXHIBIT D

#### CCJWRD residential and commercial property leased for 2020

| OIN        | Parcel Type | Current Owner | PIN               | Comment                              | Tenant                     |
|------------|-------------|---------------|-------------------|--------------------------------------|----------------------------|
| 1129       | RES/SHOP    | CCJWRD        | 64-0000-02955-000 | Residential, leased to former owner  | Joseph Merz                |
| 9248-9252, |             |               |                   |                                      |                            |
| 9255-9257  | OTH         | CCJWRD        | 01-0000-00001.210 | Horse ba