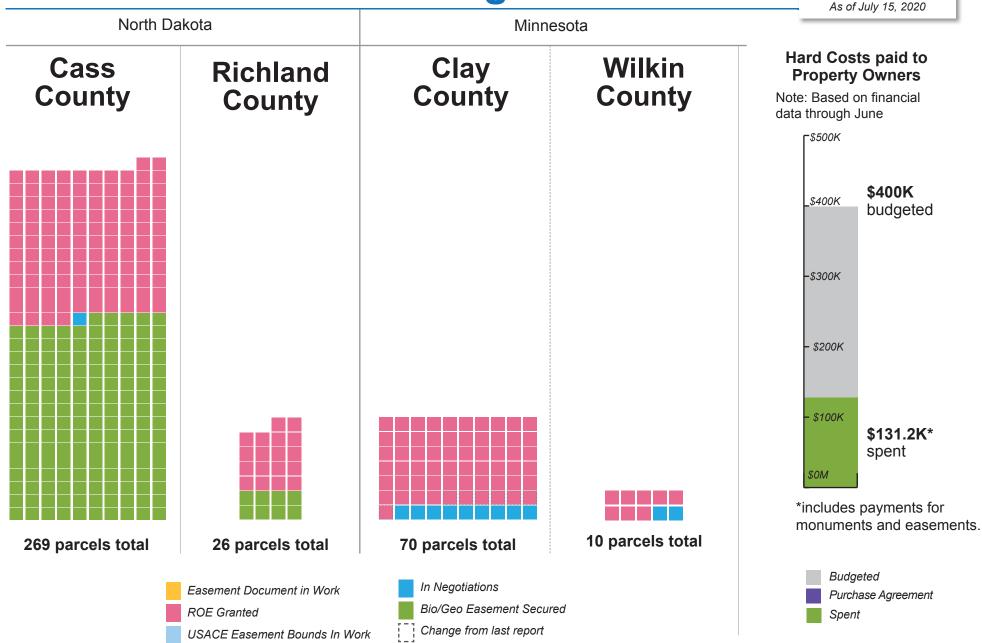

scheduled to commence June 23, 2020.



Change from last report

### **North of Maple River Site**

(32-CS-5139)



#### 2 parcels total

(Part of Channel Phase 1)
Phase 2 Cultural Investigation complete.
Archaelogical Monitoring required during construction.

### **South of Maple River Site**

(32-CS-5127)



#### 1 parcels total

(Part of Channel Phase 1)
Phase 3 Cultural MItigation (Excavation) Complete

### **Drain 14 Site**

(32-CS-5135) Target Completion: Spring 2020



#### 1 parcel total

(Part of Channel Phase 2)

Phase 2 Cultural Investigation in work. Preliminary Cultural Borings completed by Beaver Creek Archeology (BCA). Test unit evcactions will be mapped & scheduled. ROE extended through 12/31/2020.

# FM AREA DIVERSION PROJECT

**Environmental Monitoring Areas** (BIOGEO)



On Hold

Page 4 of 10

Preliminary COS In Work

# PROJECT

As of July 15, 2020

## **Diversion Channel**



(WP LAP01)

Target Completion: Fall 2020



11 MOU Pending

16 In Negotiation

71 Acquired Parcel/ TCE Secured

0 Condemnation

Change from last report

5 Agreement Signed

#### Phase 2

(WP LAP02)

Target Completion: Fall 2020



5 MOU Pending

33 In Negotiation

1 Agreement Signed

28 Acquired/TCE Secured

0 Condemnation

Change from last report

#### Phase 3

(WP LAP03)

Target Completion: Fall 2020



#### 15 MOU Pending

30 In Negotiation

2 Agreement Signed

10 Acquired Parcel/TCE Secured

0 Condemnation

2 Mitigation

[ ] Change from last report

Page 5 of 10

#### Hard Costs paid to Property Owners

NOTE: Based on Financial data through June





Purchase Agreement

Spent