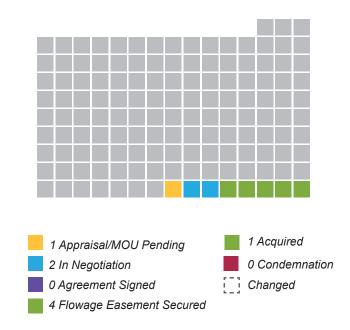

ucture

(WP 35)
Target Completion:
July 2021



#### 24 parcels total





## **Southern Embankment**

#### **Southern Embankment**

(WP Reach SE-1 to SE-5 and I29) Targeted Completion: September 2025

#### 115 parcels total



## Southern Embankment & Control Structures

Hard Costs paid to Property Owners

Note: Based on financial data through June





As of July 15, 2020

## **Upstream Mitigation Area-ND (UMA)**

## Flowage Easements without structures (ND)

Approximately 478 parcels in ND



## Flowage Easement Structure Sites (ND)

Approximately 133 parcels in ND



#### ND + MN UMA Hard Costs paid to Property Owners

Note: Based on financial data through June





## **Upstream Mitigation Area-MN (UMA)**

## Flowage Easements without structures (MN)

Approximately 138 parcels in MN



## Flowage Easement Structure Sites (MN)

Approximately 33 parcels in MN



## **OHB Projects**



As of July 15, 2020

### **OHB Ring Levee**

WP 43

Hard Costs paid to **Property Owners** 



Budgeted

Asset Property

Spent

Purchase Agreement

#### **Hickson Main Ave ROW**

WP 43D5

Hard Costs paid to **Property Owners** 



9 parcels remaining

0 Appraisal Pending

0 Agreement Signed

0 Acquired Parcel

0 Condemnation

9 In Negotiation

Parcels needed for

remaining portion

of OHB Project.



## **Contracting Actions**

**JULY 2020** 



# DA Board Approval Contract Actions (Recommendation)

| Description                                                    | Company | Budget<br>Estimate (\$) |
|----------------------------------------------------------------|---------|---------------