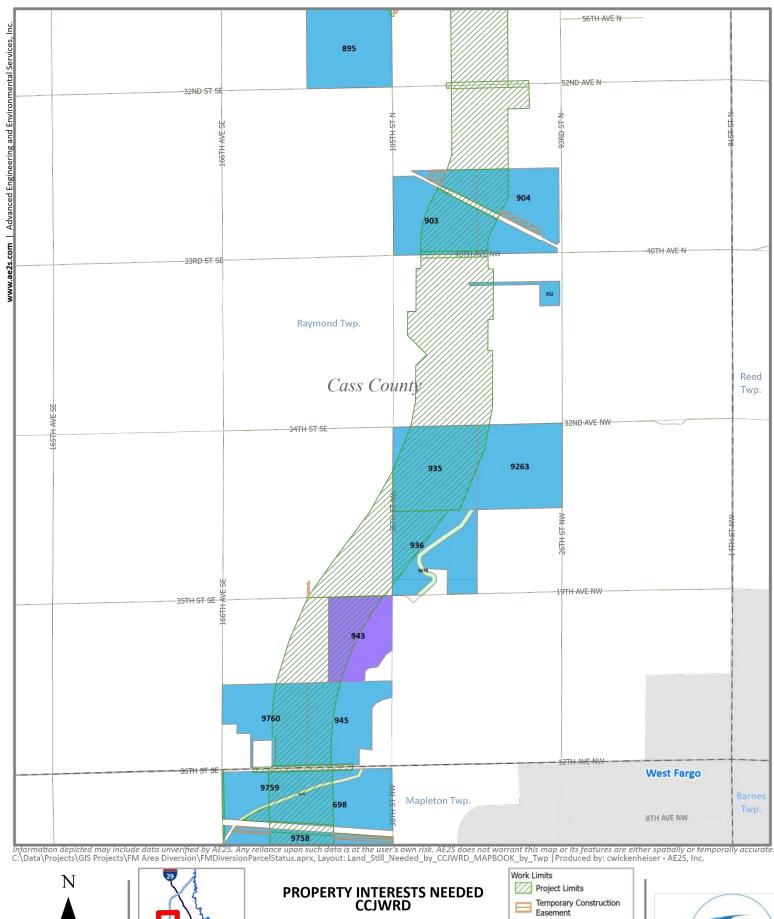

\$0.00 | \$0.00       | \$0.00               | \$0.00                    | \$0.00                   | \$0.00         | \$0.00                    | \$0.00      | \$0.00                       |
| 266 WP43             |            | \$78,292,216.30  | \$27,957,034.65       | \$0.00 | \$0.00       | \$0.00               | \$17,131,186.34           | \$10,499,448.34          | \$106,000.00   | \$0.00                    | \$0.00      | \$22,598,547.00              |
| <b>2,540</b> Total O | IN Summary | \$194,795,516.85 | \$108,220,858.58      | \$0.00 | \$438,540.13 | \$0.00               | \$19,399,808.72           | \$41,581,893.66          | \$2,132,348.79 | \$268,020.00              | \$155,500.0 | \$22,598,547.00              |







Area: Harwood East









Area: Harwood West











Area: Raymond













Area: Mapleton South









Area: Warren North









Area: Warren South









Area: Normanna









Area: Stanley











Area: Pleasant NW













Area: Pleasant SW













Area: Walcott







Locator Map Not to Scale

Purchase Agreement

MOU Pending







Area: Eagle South





### EXHIBIT D

#### CCJWRD residential and commercial property leased for 2020

| OIN        | Parcel Type | Current Owner | PIN               | Comment                              | Tenant                     |
|------------|-------------|---------------|-------------------|--------------------------------------|----------------------------|
| 1129       | RES/SHOP    | CCJWRD        | 64-0000-02955-000 | Residential, leased to former owner  | Joseph Merz