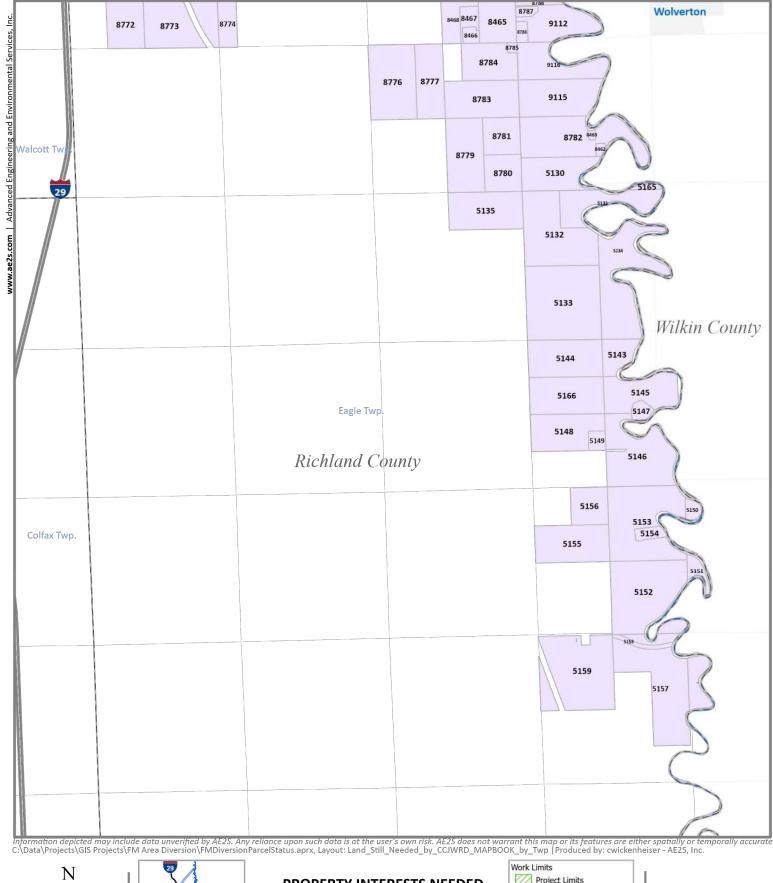

| \$17,131,186.34           | \$10,499,448.34          | \$106,000.00   | \$0.00                    | \$0.00      | \$22,598,547.00              |
| <b>2,540</b> Total O | IN Summary | \$194,795,516.85 | \$108,220,858.58      | \$0.00 | \$438,540.13 | \$0.00               | \$19,399,808.72           | \$41,581,893.66          | \$2,132,348.79 | \$268,020.00              | \$155,500.0 | \$22,598,547.00              |







Area: Harwood East









Area: Harwood West











Area: Raymond













Area: Mapleton South









Area: Warren North









Area: Warren South









Area: Normanna









Area: Stanley











Area: Pleasant NW













Area: Pleasant SW













Area: Walcott







Locator Map Not to Scale

Purchase Agreement

MOU Pending







Area: Eagle South





### EXHIBIT D

#### CCJWRD residential and commercial property leased for 2020

| OIN        | Parcel Type | Current Owner | PIN               | Comment                              | Tenant                     |
|------------|-------------|---------------|-------------------|--------------------------------------|----------------------------|
| 1129       | RES/SHOP    | CCJWRD        | 64-0000-02955-000 | Residential, leased to former owner  | Joseph Merz                |
| 9248-9252, |             |               |                   |                                      |                            |
| 9255-9257  | OTH         | CCJWRD        | 01-0000-00001.210 | Horse barn, leased to keep occupied  | Jacob Manly                |
| 9405       | RES