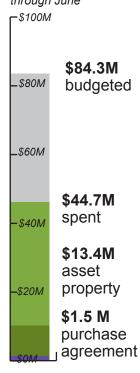

#### 6. EXECUTIVE DIRECTOR FINANCIAL REPORT

Mr. Paulsen reported that \$30,203,000,000 has been expended to date which is approximately 22% of the budget. He anticipates more expenditures in coming months due to property acquisitions. Overall, the budget is tracking as expected.