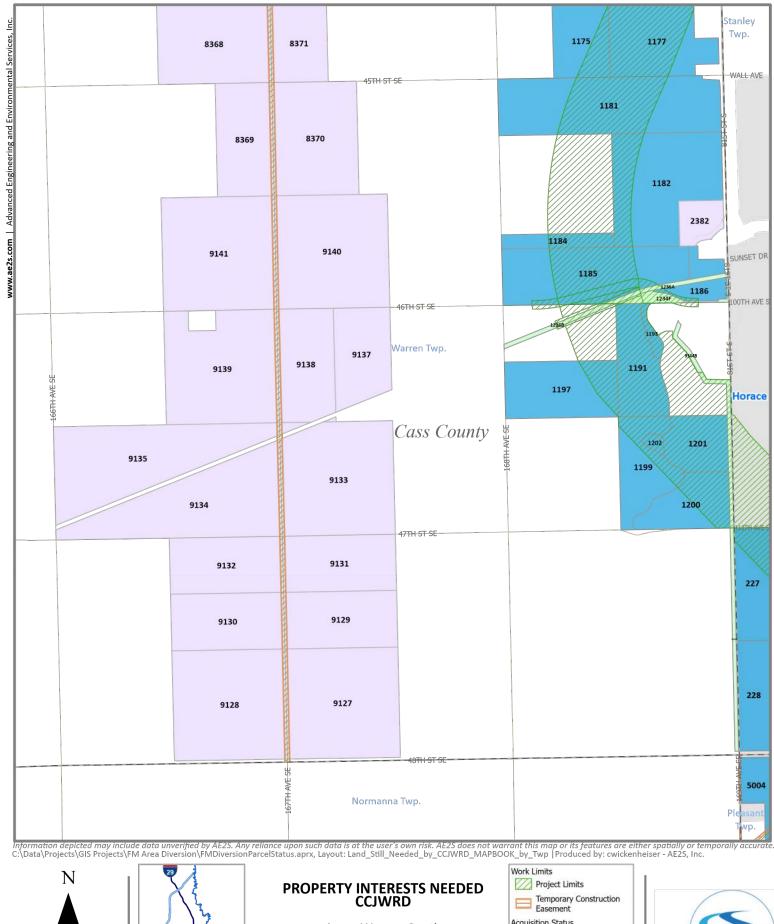

| \$0.00         | \$0.00                    | \$0.00      | \$0.00                       |
| 266 WP43             |            | \$78,292,216.30  | \$27,957,034.65       | \$0.00 | \$0.00       | \$0.00               | \$17,131,186.34           | \$10,499,448.34          | \$106,000.00   | \$0.00                    | \$0.00      | \$22,598,547.00              |
| <b>2,540</b> Total O | IN Summary | \$194,795,516.85 | \$108,220,858.58      | \$0.00 | \$438,540.13 | \$0.00               | \$19,399,808.72           | \$41,581,893.66          | \$2,132,348.79 | \$268,020.00              | \$155,500.0 | \$22,598,547.00              |







Area: Harwood East









Area: Harwood West











Area: Raymond













Area: Mapleton South









Area: Warren North









Area: Warren South









Area: Normanna









Area: Stanley











Area: Pleasant NW













Area: Pleasant SW













Area: Walcott







Locator Map Not to Scale

Purchase Agreement

MOU Pending







Area: Eagle South





### EXHIBIT D

#### CCJWRD residential and commercial property leased for 2020

| OIN        | Parcel Type | Current Owner | PIN               | Comment                              | Tenant                     |
|------------|-------------|---------------|-------------------|--------------------------------------|----------------------------|
| 1129       | RES/SHOP    | CCJWRD        | 64-0000-02955-000 | Residential, leased to former owner  | Joseph Merz                |
| 9248-9252, |             |               |                   |