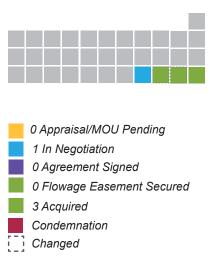

# **Southern Embankment**

#### **Southern Embankment**

(WP Reach SE-1 to SE-5 and I29) Targeted Completion: September 2025

#### 115 parcels total



## Southern Embankment & Control Structures

Hard Costs paid to Property Owners

Note: Based on financial data through June





As of July 15, 2020

## **Upstream Mitigation Area-ND (UMA)**

## Flowage Easements without structures (ND)

Approximately 478 parcels in ND



## Flowage Easement Structure Sites (ND)

Approximately 133 parcels in ND



#### ND + MN UMA Hard Costs paid to Property Owners

Note: Based on financial data through June





## **Upstream Mitigation Area-MN (UMA)**

## Flowage Easements without structures (MN)

Approximately 138 parcels in MN



## Flowage Easement Structure Sites (MN)

Approximately 33 parcels in MN



## **OHB Projects**



As of July 15, 2020

### **OHB Ring Levee**

WP 43

Hard Costs paid to **Property Owners** 



Budgeted

Asset Property

Spent

Purchase Agreement

#### **Hickson Main Ave ROW**

WP 43D5

Hard Costs paid to **Property Owners** 



9 parcels remaining

0 Appraisal Pending

0 Agreement Signed

0 Acquired Parcel

0 Condemnation

9 In Negotiation

Parcels needed for

remaining portion

of OHB Project.



## **Contracting Actions**

**JULY 2020** 



# DA Board Approval Contract Actions (Recommendation)

| Description                                                    | Company | Budget<br>Estimate (\$) |
|----------------------------------------------------------------|---------|-------------------------|
| Diversion Authority