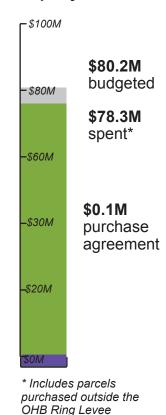

r 2025

#### 115 parcels total



## Southern Embankment & Control Structures

Hard Costs paid to Property Owners

Note: Based on financial data through June





As of July 15, 2020

## **Upstream Mitigation Area-ND (UMA)**

## Flowage Easements without structures (ND)

Approximately 478 parcels in ND



## Flowage Easement Structure Sites (ND)

Approximately 133 parcels in ND



#### ND + MN UMA Hard Costs paid to Property Owners

Note: Based on financial data through June





## **Upstream Mitigation Area-MN (UMA)**

## Flowage Easements without structures (MN)

Approximately 138 parcels in MN



## Flowage Easement Structure Sites (MN)

Approximately 33 parcels in MN



## **OHB Projects**



As of July 15, 2020

### **OHB Ring Levee**

WP 43

Hard Costs paid to **Property Owners** 



Budgeted

Asset Property

Spent

Purchase Agreement

#### **Hickson Main Ave ROW**

WP 43D5

Hard Costs paid to **Property Owners** 



9 parcels remaining

0 Appraisal Pending

0 Agreement Signed

0 Acquired Parcel

0 Condemnation

9 In Negotiation

Parcels needed for

remaining portion

of OHB Project.



## **Contracting Actions**

**JULY 2020** 



# DA Board Approval Contract Actions (Recommendation)

| Description                                                    | Company | Budget<br>Estimate (\$) |
|----------------------------------------------------------------|---------|-------------------------|
| Diversion Authority                                            |         |                         |
| Task Order 17, Amendment 9 – WP42 Services During Construction | HMG     | \$