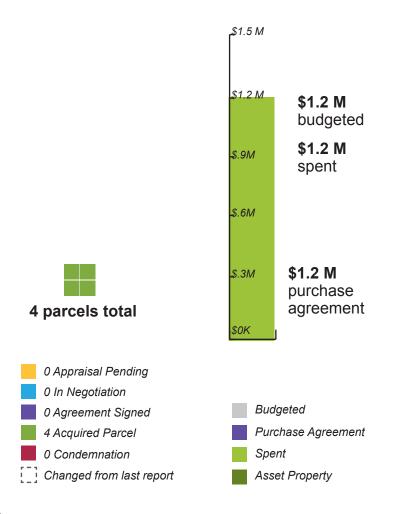

ial data through June





As of July 15, 2020

## **Upstream Mitigation Area-ND (UMA)**

## Flowage Easements without structures (ND)

Approximately 478 parcels in ND



## Flowage Easement Structure Sites (ND)

Approximately 133 parcels in ND



#### ND + MN UMA Hard Costs paid to Property Owners

Note: Based on financial data through June





## **Upstream Mitigation Area-MN (UMA)**

## Flowage Easements without structures (MN)

Approximately 138 parcels in MN



## Flowage Easement Structure Sites (MN)

Approximately 33 parcels in MN



## **OHB Projects**



As of July 15, 2020

### **OHB Ring Levee**

WP 43

Hard Costs paid to **Property Owners** 



Budgeted

Asset Property

Spent

Purchase Agreement

#### **Hickson Main Ave ROW**

WP 43D5

Hard Costs paid to **Property Owners** 



9 parcels remaining

0 Appraisal Pending

0 Agreement Signed

0 Acquired Parcel

0 Condemnation

9 In Negotiation

Parcels needed for

remaining portion

of OHB Project.



## **Contracting Actions**

**JULY 2020** 



# DA Board Approval Contract Actions (Recommendation)

| Description                                                    | Company | Budget<br>Estimate (\$) |
|----------------------------------------------------------------|---------|-------------------------|
| Diversion Authority                                            |         |                         |
| Task Order 17, Amendment 9 – WP42 Services During Construction | HMG     | \$221,301               |
| Task Order 21, Amendment 8 – P3 Request for Proposal Support   | HMG     | \$225,896               |
|