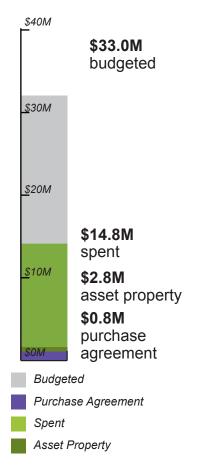

#### 6. EXECUTIVE DIRECTOR FINANCIAL REPORT

Mr. Paulsen reported that \$30,203,000,000 has been expended to date which is approximately 22% of the budget. He anticipates more expenditures in coming months due to property acquisitions. Overall, the budget is tracking as expected.