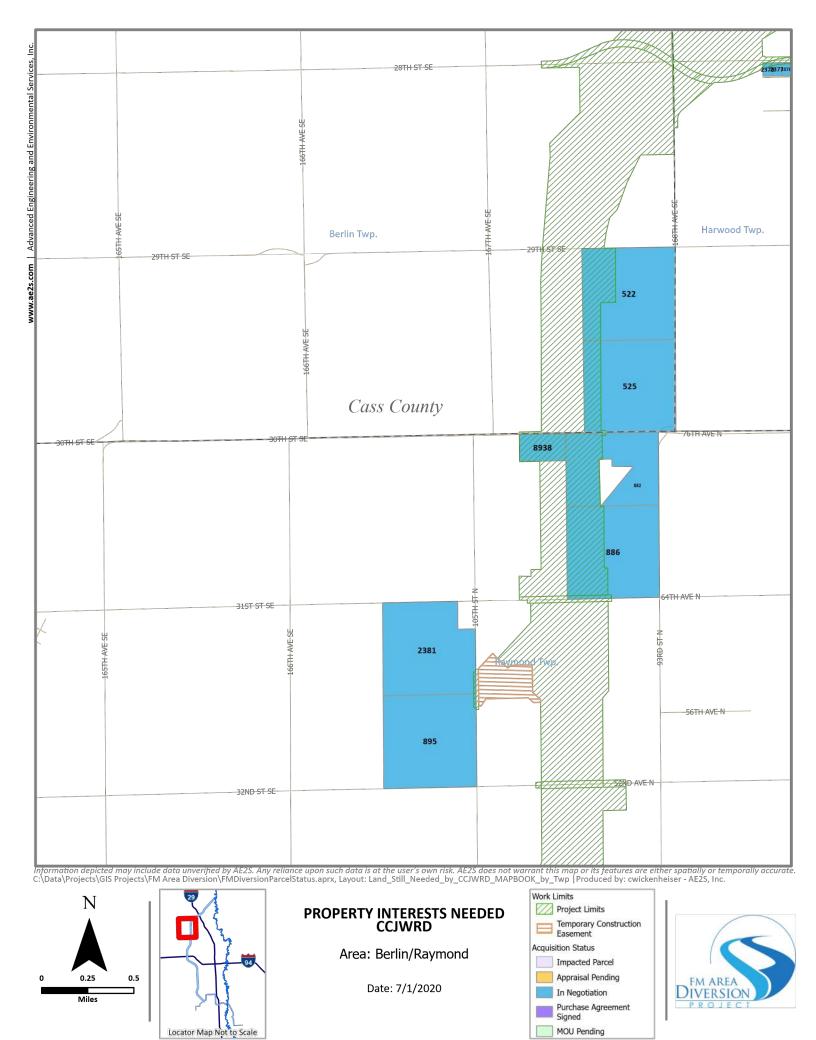

| \$0.00 | \$0.00       | \$0.00               | \$0.00                    | \$0.00                   | \$0.00         | \$0.00                    | \$0.00      | \$0.00                       |
| 266 WP43             |            | \$78,292,216.30  | \$27,957,034.65       | \$0.00 | \$0.00       | \$0.00               | \$17,131,186.34           | \$10,499,448.34          | \$106,000.00   | \$0.00                    | \$0.00      | \$22,598,547.00              |
| <b>2,540</b> Total O | IN Summary | \$194,795,516.85 | \$108,220,858.58      | \$0.00 | \$438,540.13 | \$0.00               | \$19,399,808.72           | \$41,581,893.66          | \$2,132,348.79 | \$268,020.00              | \$155,500.0 | \$22,598,547.00              |







Area: Harwood East









Area: Harwood West











Area: Raymond













Area: Mapleton South









Area: Warren North









Area: Warren South









Area: Normanna









Area: Stanley











Area: Pleasant NW













Area: Pleasant SW













Area: Walcott







Locator Map Not to Scale

Purchase Agreement

MOU Pending







Area: Eagle South





### EXHIBIT D

#### CCJWRD residential and commercial property leased for 2020

| OIN        | Parcel Type | Current Owner | PIN               | Comment                              | Tenant                     |
|------------|-------------|---------------|-------------------|--------------------------------------|----------------------------|
| 1129       | RES/SHOP    | CCJWRD        | 64-0000-02955-000 | Residential, leased to former owner  | Joseph Merz