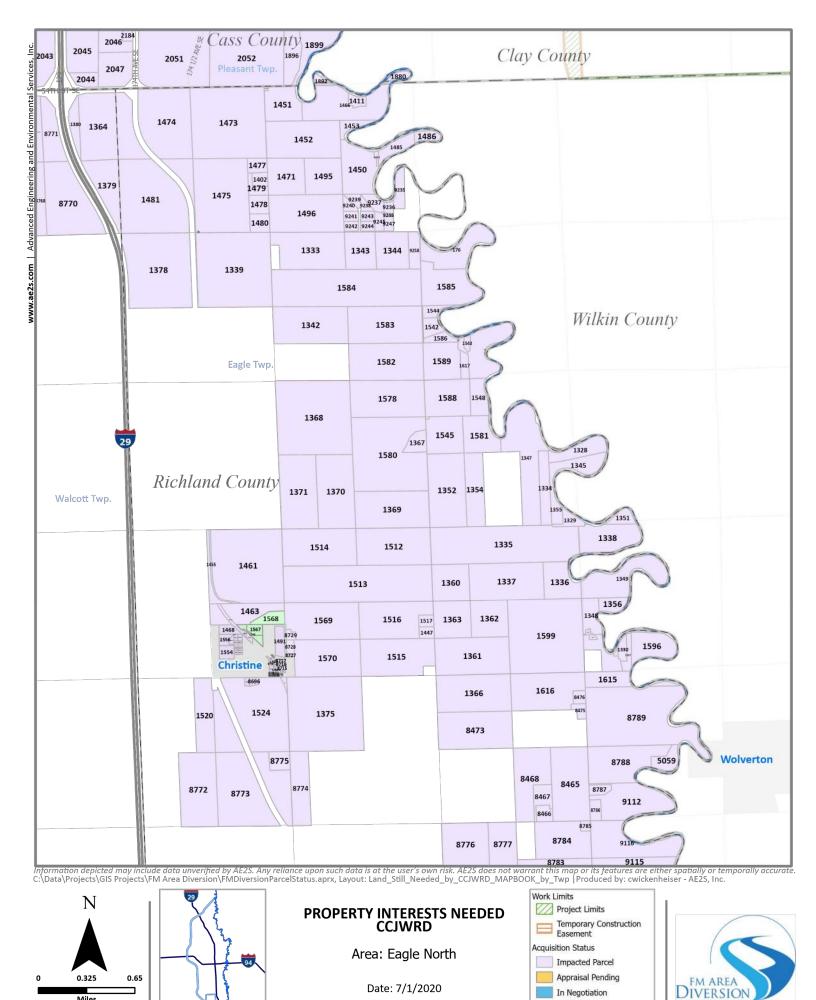

| \$27,957,034.65       | \$0.00 | \$0.00       | \$0.00               | \$17,131,186.34           | \$10,499,448.34          | \$106,000.00   | \$0.00                    | \$0.00      | \$22,598,547.00              |
| <b>2,540</b> Total O | IN Summary | \$194,795,516.85 | \$108,220,858.58      | \$0.00 | \$438,540.13 | \$0.00               | \$19,399,808.72           | \$41,581,893.66          | \$2,132,348.79 | \$268,020.00              | \$155,500.0 | \$22,598,547.00              |







Area: Harwood East









Area: Harwood West











Area: Raymond













Area: Mapleton South









Area: Warren North









Area: Warren South









Area: Normanna









Area: Stanley











Area: Pleasant NW













Area: Pleasant SW













Area: Walcott







Locator Map Not to Scale

Purchase Agreement

MOU Pending







Area: Eagle South





### EXHIBIT D

#### CCJWRD residential and commercial property leased for 2020

| OIN        | Parcel Type | Current Owner | PIN               | Comment                              | Tenant                     |
|------------|-------------|---------------|-------------------|--------------------------------------|----------------------------|
| 1129       | RES/SHOP    | CCJWRD        | 64-0000-02955-000 | Residential, leased to former owner  | Joseph Merz                |
| 9248-9252, |             |               |                   |                                      |                            |
| 9255-9257  | OTH         | CCJWRD        | 01-0000-00001.210 | Horse barn, leased to keep occupi