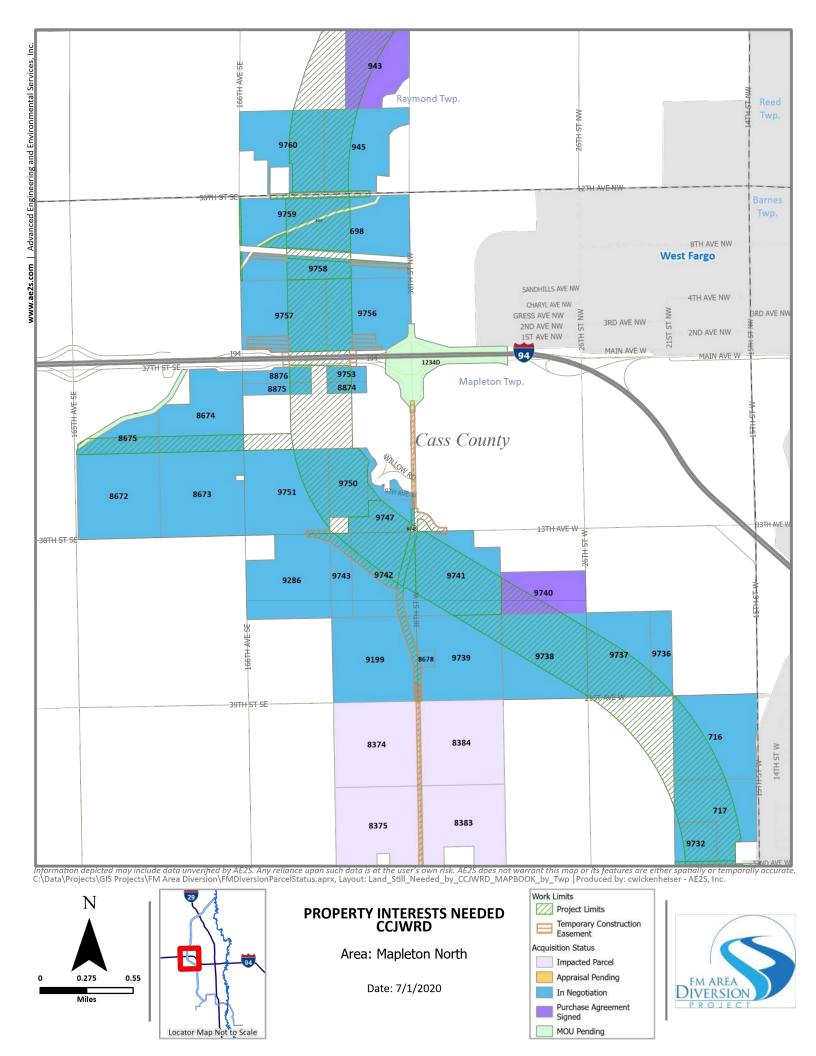

| \$0.00               | \$0.00                    | \$0.00                   | \$0.00         | \$0.00                    | \$0.00      | \$0.00                       |
| 266 WP43             |            | \$78,292,216.30  | \$27,957,034.65       | \$0.00 | \$0.00       | \$0.00               | \$17,131,186.34           | \$10,499,448.34          | \$106,000.00   | \$0.00                    | \$0.00      | \$22,598,547.00              |
| <b>2,540</b> Total O | IN Summary | \$194,795,516.85 | \$108,220,858.58      | \$0.00 | \$438,540.13 | \$0.00               | \$19,399,808.72           | \$41,581,893.66          | \$2,132,348.79 | \$268,020.00              | \$155,500.0 | \$22,598,547.00              |







Area: Harwood East









Area: Harwood West











Area: Raymond













Area: Mapleton South









Area: Warren North









Area: Warren South









Area: Normanna









Area: Stanley











Area: Pleasant NW













Area: Pleasant SW













Area: Walcott







Locator Map Not to Scale

Purchase Agreement

MOU Pending







Area: Eagle South





### EXHIBIT D

#### CCJWRD residential and commercial property leased for 2020

| OIN        | Parcel Type | Current Owner | PIN               | Comment                              | Tenant                     |
|------------|-------------|---------------|-------------------|--------------------------------------|----------------------------|
| 1129       | RES/SHOP    | CCJWRD        | 64-0000-02955-000 | Residential, leased to former owner  | Joseph Merz                |
| 9248-