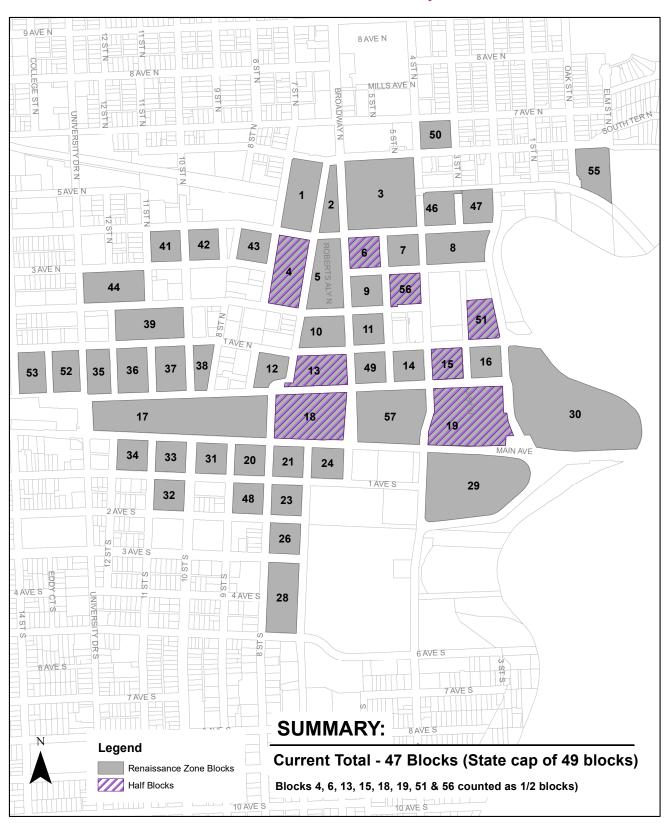

### **Renaissance Zone and Downtown Incentive Boundary Map Changes**

Jim Gilmour stated that, at the last meeting, he referred to a major remodeling project at the corner North University and 7<sup>th</sup> Avenue that he felt was cause to consider the need for a change in the map defining the downtown. He stated that he reviewed the entire edge defining the downtown according to the existing map.

Gilmour stated that commercial properties in the downtown area are eligible for remodeling exemptions for two years longer than those outside the boundary. Policy also allows for longer Payment In Lieu of Tax (PILOT) incentives for apartment projects within the downtown area. He said that he looked at all of the properties just outside the current boundary to determine where it would be appropriate to change it. Mr. Gilmour said that most all of the properties he identified to be included in the downtown boundary are nonowner occupied and most are zoned for apartments and they fit more in a downtown character. He stated that most of the properties added to the south side included an additional half to one block to the defined area. The new map extends from the river west to beyond University Dr. to, for the most part, 14 St. N. He stated that recent changes to the Renaissance Zone Boundary added an additional block to the west. He said that he excluded properties or parts of blocks that were single family homes.

Commissioner Piepkorn suggested that there should be contact with the downtown neighborhood associations to inform them of these policies so that they know the boundaries and what is going on. Mr. Gilmour said that he has not yet met with the downtown neighborhood associations or Downtown Community Partnership, but said that we certainly can do that. He said that we can probably do that before putting this change on the City Commission agenda. Commissioner Piepkorn also stated that, although a separate issue, it would also be good to have a map of the opportunity zone. Mr. Gilmour said most of the downtown is in the opportunity zone.

Mr. Gilmour recommended changing the wording in the policy from "Downtown Business District" to "Downtown Incentive Area" and adopt the recommended changes to the boundary of the area map as well as changes to the Tax Exempt Review Committee membership.