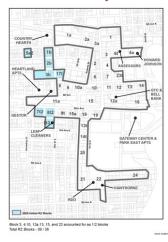

### **Renaissance Zone and Downtown Incentive Boundary Map Changes**

Jim Gilmour stated that, at the last meeting, he referred to a major remodeling project at the corner North University and 7<sup>th</sup> Avenue that he felt was cause to consider the need for a change in the map defining the downtown. He stated that he reviewed the entire edge defining the downtown according to the existing map.

Gilmour stated that commercial properties in the downtown area are eligible for remodeling exemptions for two years longer than those outside the boundary. Policy also allows for longer Payment In Lieu of Tax (PILOT) incentives for apartment projects within the downtown area. He said that he looked at all of the properties just outside the current boundary to determine where it would be appropriate to change it. Mr. Gilmour said that most all of the properties he identified to be included in the downtown boundary are nonowner occupied and most are zoned for apartments and they fit more in a downtown character. He stated that most of the properties added to the south side included an additional half to one block to the defined area. The new map extends from the river west to beyond University Dr. to, for the most part, 14 St. N. He stated that recent changes to the Renaissance Zone Boundary added an additional block to the west. He said that he excluded properties or parts of blocks that were single family homes.