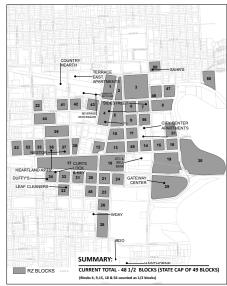

### **Renaissance Zone and Downtown Incentive Boundary Map Changes**

Jim Gilmour stated that, at the last meeting, he referred to a major remodeling project at the corner North University and 7<sup>th</sup> Avenue that he felt was cause to consider the need for a change in the map defining the downtown. He stated that he reviewed the entire edge defining the downtown according to the existing map.

Gilmour stated that commercial properties in the downtown area are eligible for remodeling exemptions for two years longer than those outside the boundary. Policy also allows for longer Payment In Lieu of Tax (PILOT) incentives for apartment projects within the downtown area. He said that he looked at all of the properties just outside the current boundary to determine where it would be appropriate to change it. Mr. Gilmour said that most all of the properties he identified to be included in the downtown boundary are nonowner occupied and most are zoned for apartments and they fit more in a downtown character. He stated that most of the properties added to the south side included an additional half to one block to the defined area. The new map extends from the river west to beyond University Dr. to, for the most part, 14 St. N. He stated that recent changes to the Renaissance Zone Boundary added an additional block to the west. He said that he excluded properties or parts of blocks that were single family homes.