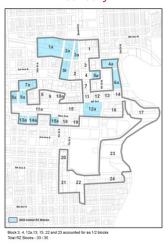

### **Renaissance Zone and Downtown Incentive Boundary Map Changes**

Jim Gilmour stated that, at the last meeting, he referred to a major remodeling project at the corner North University and 7<sup>th</sup> Avenue that he felt was cause to consider the need for a change in the map defining the downtown. He stated that he reviewed the entire edge defining the downtown according to the existing map.

Gilmour stated that commercial properties in the downtown area are eligible for remodeling exemptions for two years longer than those outside the boundary. Policy also allows for longer Payment In Lieu of Tax (PILOT) incentives for apartment projects within the downtown area. He said that he looked at all of the properties just outside the current boundary to determine where it would be appropriate to change it. Mr. Gilmour said that most all of the properties he identified to be included in the downtown boundary are nonowner occupied and most are zoned for apartments and they fit more in a downtown character. He stated that most of the properties added to the south side included an additional half to one block to the defined area. The new map extends from the river west to beyond University Dr. to, for the most part, 14 St. N. He stated that recent changes to the Renaissance Zone Boundary added an additional block to the west. He said that he excluded properties or parts of blocks that were single family homes.

Commissioner Piepkorn suggested that there should be contact with the downtown neighborhood associations to inform them of these policies so that they know the boundaries and what is going on. Mr. Gilmour said that he has not yet met with the downtown neighborhood associations or Downtown Community Partnership, but said that we certainly can do that. He said that we can probably do that before putting this change on the City Commission agenda. Commissioner Piepkorn also stated that, although a separate issue, it would also be good to have a map of the opportunity zone. Mr. Gilmour said most of the downtown is in the opportunity zone.

Mr. Gilmour recommended changing the wording in the policy from "Downtown Business District" to "Downtown Incentive Area" and adopt the recommended changes to the boundary of the area map as well as changes to the Tax Exempt Review Committee membership.