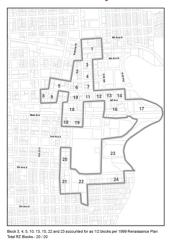

### **Renaissance Zone and Downtown Incentive Boundary Map Changes**

Jim Gilmour stated that, at the last meeting, he referred to a major remodeling project at the corner North University and 7<sup>th</sup> Avenue that he felt was cause to consider the need for a change in the map defining the downtown. He stated that he reviewed the entire edge defining the downtown according to the existing map.

Gilmour stated that commercial properties in the downtown area are eligible for remodeling exemptions for two years longer than those outside the boundary. Policy also allows for longer Payment In Lieu of Tax (PILOT) incentives for apartment projects within the downtown area. He said that he looked at all of the properties just outside the current boundary to determine where it would be appropriate to change it. Mr. Gilmour said that most all of the properties he identified to be included in the downtown boundary are nonowner occupied and most are zoned for apartments and they fit more in a downtown character. He stated that most of the properties added to the south side included an additional half to one block to the defined area. The new map extends from the river west to beyond University Dr. to, for the most part, 14 St. N. He stated that recent changes to the Renaissance Zone Boundary added an additional block to the west. He said that he excluded properties or parts of blocks that were single family homes.

Commissioner Piepkorn suggested that there should be contact with the downtown neighborhood associations to inform them of these policies so that they know the boundaries and what is going on. Mr. Gilmour said that he has not yet met with the downtown neighborhood associations or Downtown Community Partnership, but said that we certainly can do that. He said that we can probably do that before putting this change on the City Commission agenda. Commissioner Piepkorn also stated that, although a separate issue, it would also be good to have a map of the opportunity zone. Mr. Gilmour said most of the downtown is in the opportunity zone.

Mr. Gilmour recommended changing the wording in the policy from "Downtown Business District" to "Downtown Incentive Area" and adopt the recommended changes to the boundary of the area map as well as changes to the Tax Exempt Review Committee membership.