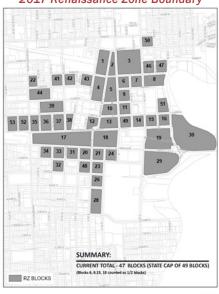

### **Renaissance Zone and Downtown Incentive Boundary Map Changes**

Jim Gilmour stated that, at the last meeting, he referred to a major remodeling project at the corner North University and 7<sup>th</sup> Avenue that he felt was cause to consider the need for a change in the map defining the downtown. He stated that he reviewed the entire edge defining the downtown according to the existing map.

Gilmour stated that commercial properties in the downtown area are eligible for remodeling exemptions for two years longer than those outside the boundary. Policy also allows for longer Payment In Lieu of Tax (PILOT) incentives for apartment projects within the downtown area. He said that he looked at all of the properties just outside the current boundary to determine where it would be appropriate to change it. Mr. Gilmour said that most all of the properties he identified to be included in the downtown boundary are nonowner occupied and most are zoned for apartments and they fit more in a downtown character. He stated that most of the properties added to the south side included an additional half to one block to the defined area. The new map extends from the river west to beyond University Dr. to, for the most part, 14 St. N. He stated that recent changes to the Renaissance Zone Boundary added an additional block to the west. He said that he excluded properties or parts of blocks that were single family homes.