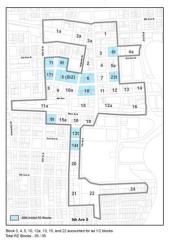

### **Renaissance Zone and Downtown Incentive Boundary Map Changes**

Jim Gilmour stated that, at the last meeting, he referred to a major remodeling project at the corner North University and 7<sup>th</sup> Avenue that he felt was cause to consider the need for a change in the map defining the downtown. He stated that he reviewed the entire edge defining the downtown according to the existing map.

Gilmour stated that commercial properties in the downtown area are eligible for remodeling exemptions for two years longer than those outside the boundary. Policy also allows for longer Payment In Lieu of Tax (PILOT) incentives for apartment projects within the downtown area. He said that he looked at all of the properties just outside the current boundary to determine where it would be appropriate to change it. Mr. Gilmour said that most all of the properties he identified to be included in the downtown boundary are nonowner occupied and most are zoned for apartments and they fit more in a downtown character. He stated that most of the properties added to the south side included an additional half to one block to the defined area. The new map extends from the river west to beyond University Dr. to, for the most part, 14 St. N. He stated that recent changes to the Renaissance Zone Boundary added an additional block to the west. He said that he excluded properties or parts of blocks that were single family homes.

Commissioner Piepkorn suggested that there should be contact with the downtown neighborhood associations to inform them of these policies so that they know the boundaries and what is going on. Mr. Gilmour said that he has not yet met with the downtown neighborhood associations or Downtown Community Partnership, but said that we certainly can do that. He said that we can probably do that before putting this change on the City Commission agenda. Commissioner Piepkorn also stated that, although a separate issue, it would also be good to have a map of the opportunity zone. Mr. Gilmour said most of the downtown is in the opportunity zone.

Mr. Gilmour recommended changing the wording in the policy from "Downtown Business District" to "Downtown Incentive Area" and adopt the recommended changes to the boundary of the area map as well as changes to the Tax Exempt Review Committee membership.