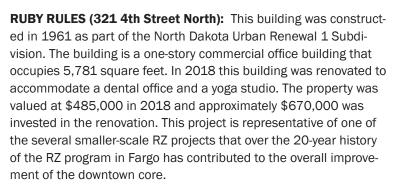

remaining portion being completed in 1912. The building was originally constructed as a three-story commercial building and over the years has accommodated several businesses that included a furniture store, cattle company and more recently a mixture of restaurants and boutique retail. The building was renovated in 2008 and this project added a fourth floor to the building. This RZ project included both rehabilitation and new construction and encompassed a total of 36,334 square feet. The investment included mechanical and electrical infrastructure, façade renovation, windows, roofing and altogether the project was estimated at \$2,672,995. At the time of the RZ project, the building value was approximately \$600,000. In 2018, the assessed building value was approximately \$4.3 million.









### Introduction

### **Renaissance Zone Authority Members**

Deb Mathern, Chair Steve Swiontek

Dr. Dean Bresciani Tony Grindberg, City of Fargo Commissioner

Bruce Furness Dave Piepkorn, City of Fargo Commissioner and Deputy Mayor

Cari Luchau Chad Peterson, Cass County Commissioner

### **Renaissance Zone Development Plan Overview**

As specifically set forth in N.D.C.C. 40-63-01(2)(a-e) Renaissance Zone "Development Plans" are intended to establish the following:

- 1. A map depicting the geographic boundary of the RZ;
- 2. Block by block analysis of structures and target areas;
- 3. An outline of applicable goals and objectives;
- 4. A description of the types of projects desired for each target area;
- 5. To establish promotion and management strategies to maximize investment