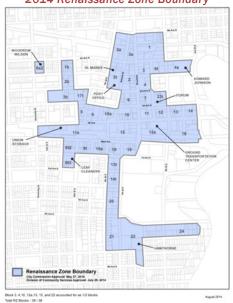

### **Renaissance Zone and Downtown Incentive Boundary Map Changes**

Jim Gilmour stated that, at the last meeting, he referred to a major remodeling project at the corner North University and 7<sup>th</sup> Avenue that he felt was cause to consider the need for a change in the map defining the downtown. He stated that he reviewed the entire edge defining the downtown according to the existing map.

Gilmour stated that commercial properties in the downtown area are eligible for remodeling exemptions for two years longer than those outside the boundary. Policy also allows for longer Payment In Lieu of Tax (PILOT) incentives for apartment projects within the downtown area. He said that he looked at all of the properties just outside the current boundary to determine where it would be appropriate to change it. Mr. Gilmour said that most all of the properties he identified to be included in the downtown boundary are nonowner occupied and most are zoned for apartments and they fit more in a downtown character. He stated that most of the properties added to the south side included an additional half to one block to the defined area. The new map extends from the river west to beyond University Dr. to, for the most part, 14 St. N. He stated that recent changes to the Renaissance Zone Boundary added an additional block to the west. He said that he excluded properties or parts of blocks that were single family homes.