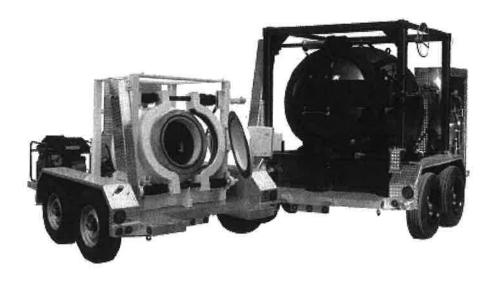

el 42-GT-SCS: 10 pounds (4.5 kg) Military C-4 repeated use
- Model 64-GT-SCS: 15 pounds (6.8 kg) Military C-4 repeated use

### **Gas-Tight Testing Protocol:**

Independently tested using a thermal and pressure resistant tracer gas

Testing performed using helium with parts per million detection equipment and a secondary enclosure to increase detection fidelity

- Testing included measurement of tracer gas before and after detonation
- Tested for extended periods of time following a detonation to verify system can remain sealed indefinitely

A single NABCOTCV unit has been independently tested 12 times to qualitatively establish the gas-tight performance and ability to remain sealed; this testing also included verification of structural performance.

### NABCO Total Containment Vessels





### NABCO TOTAL CONTAINMENT VESSELS 30 Years of Service to Department of Defense, Civil, Federal, State and Local Agencies

For 30 years, NABCO has been a leading provider of explosive and CBRN containment solutions for public safety, security and defense organizations in the U.S. and worldwide. NABCO is proud to be a U.S. manufacturer with a long history providing superior quality products and service to all branches of the US Armed Forces; police departments and military services in more than 25 countries around the world; and over 125 federal, state, and local law enforcement agencies in the United States.

NABCO Total Containment Vessels are the gold standard for containment solutions and are unparalleled in their material quality, testing, integrity, and performance. In fact, over 9