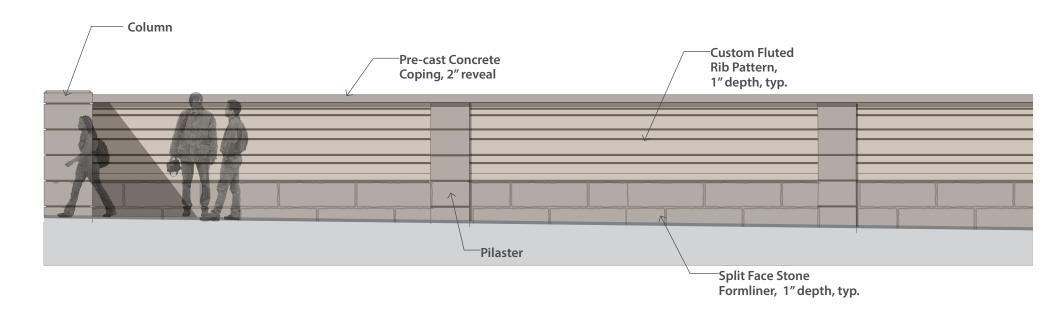

#### FLOODWALL CONCEPT- ELEVATION VIEW

4<sup>TH</sup> STREET PUMP STATION- PERSPECTIVE VIEW LOOKING NORTHEAST