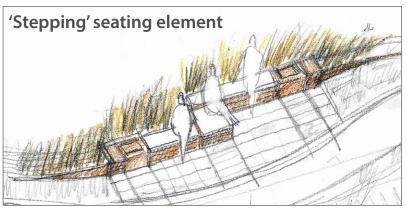

### PROPOSED 2<sup>ND</sup> STREET NORTH CONCEPT

bird's eye view looking east towards river





FLOODWALL PRELIMINARY CONCEPT- ELEVATION VIEW



### CONCEPTUAL SECTION OF 2<sup>ND</sup> STREET NORTH

across from City Hall looking north



### **RIVER GATEWAY CONCEPT - MODEL STUDY**

View at 1<sup>st</sup> and 2<sup>nd</sup> intersection looking towards Red River

## WAYFINDING CONCEPTS



**Direction Signage Sketch** 



**Direction Signage Model Study** 

## SEATING ELEMENTS CONCEPTS







### PUMP STATION CONCEPT- WEST ELEVATION VIEW



## **GATEWAY/RIVER ENTRY**







River Entry Walk extends into Gateway Plaza

River Entry Walk Plantings





#### FLOODWALL CONCEPT- ELEVATION VIEW



4<sup>TH</sup> STREET PUMP STATION- PERSPECTIVE VIEW LOOKING NORTHEAST



#### **WET SIDE PLANT PALETTE**

facing 2nd Street and Red River

#### **ADDITIONAL DESIGN OBJECTIVES:**

- Mesic Prairie character- can withstand dry conditions and periods of inundation
- Plants in bloom throughout the growing season
- Simple, cohesive color palette
- Salt tolerant towards sidewalk edge



Plant Massing Precedent 1



Plant Massing Precedent 2



Purple Coneflower



Bee Balm



Yellow Coneflower



Daylily



**Switchgrass** 





#### **DRY SIDE PLANT PALETTE**

facing fargo high rise

#### **D