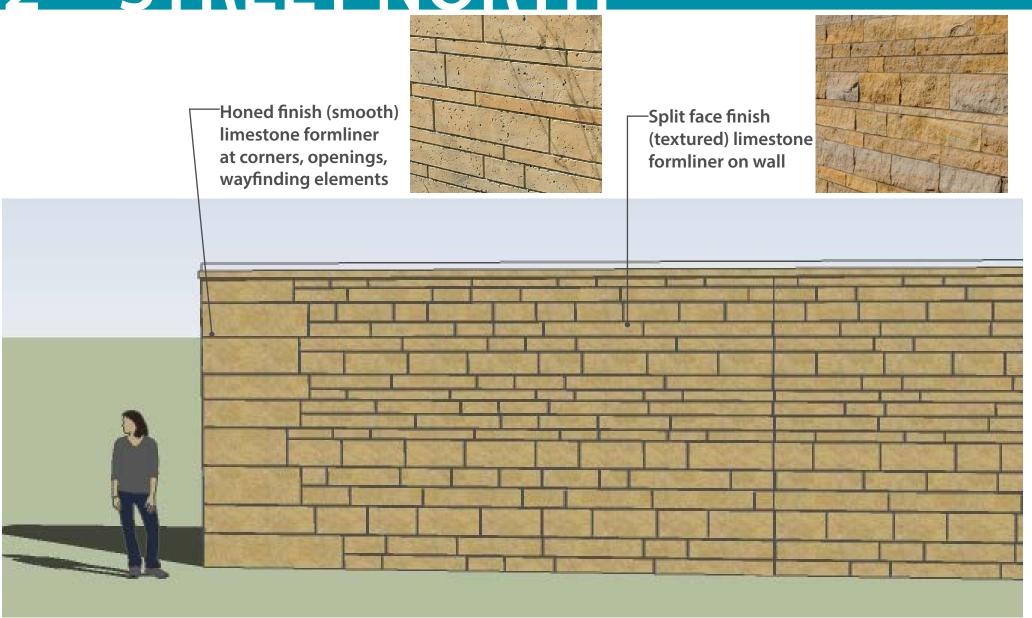

### PROPOSED 2<sup>ND</sup> STREET NORTH CONCEPT

bird's eye view looking east towards river

FLOODWALL PRELIMINARY CONCEPT- ELEVATION VIEW