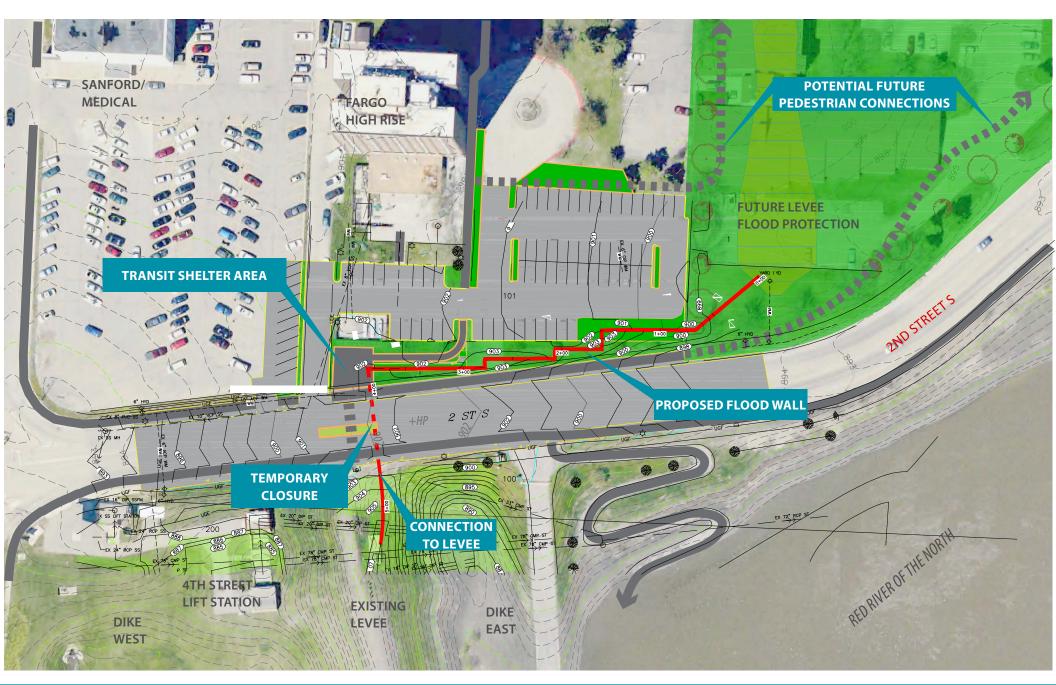

### PROPOSED 2<sup>ND</sup> STREET NORTH CONCEPT

bird's eye view looking east towards river

FLOODWALL PRELIMINARY CONCEPT- ELEVATION VIEW

### CONCEPTUAL SECTION OF 2<sup>ND</sup> STREET NORTH

across from City Hall looking north