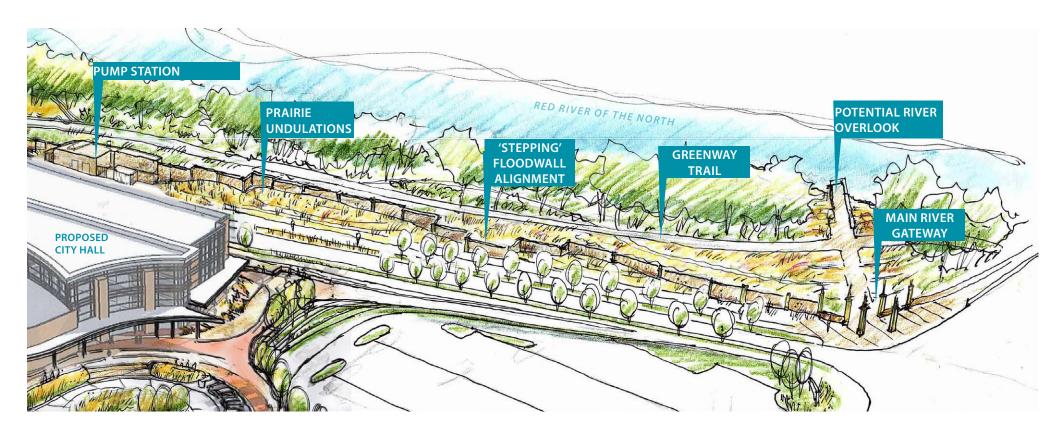

### PROPOSED 2<sup>ND</sup> STREET NORTH CONCEPT

bird's eye view looking east towards river

FLOODWALL PRELIMINARY CONCEPT- ELEVATION VIEW