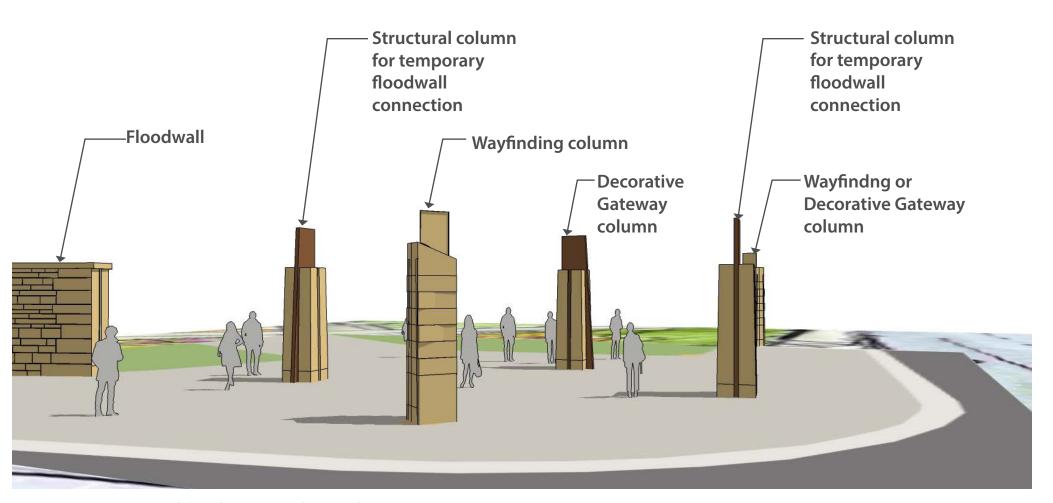

### **RIVER GATEWAY CONCEPT - MODEL STUDY**

View at 1<sup>st</sup> and 2<sup>nd</sup> intersection looking towards Red River