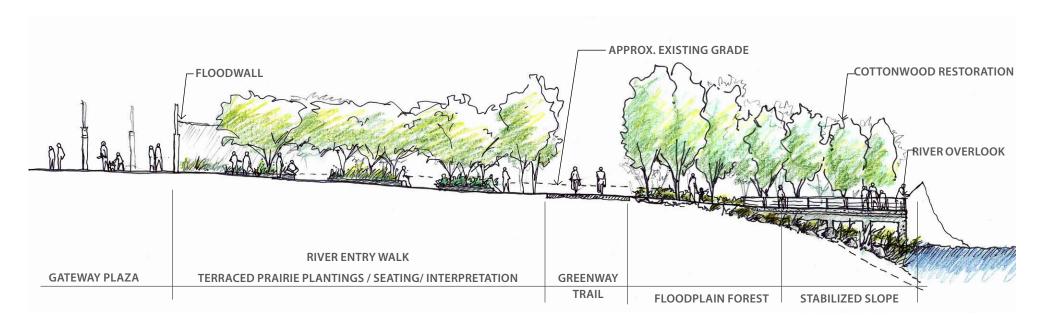

## **GATEWAY/RIVER ENTRY**

River Entry Walk extends into Gateway Plaza

River Entry Walk Plantings