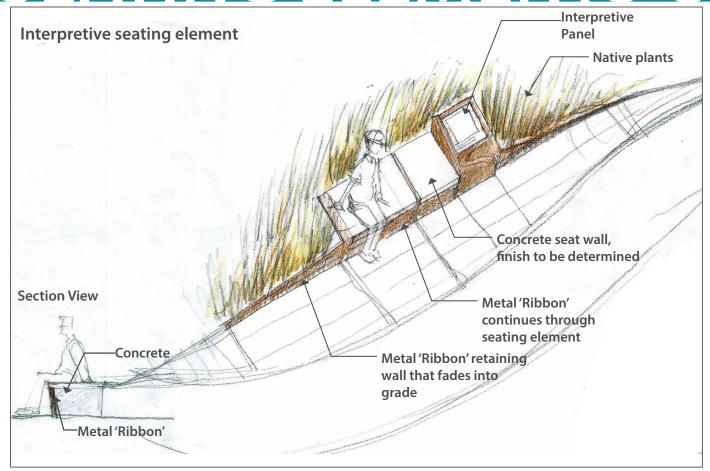

### PROPOSED 2<sup>ND</sup> STREET NORTH CONCEPT

bird's eye view looking east towards river





FLOODWALL PRELIMINARY CONCEPT- ELEVATION VIEW



### CONCEPTUAL SECTION OF 2<sup>ND</sup> STREET NORTH

across from City Hall looking north



### **RIVER GATEWAY CONCEPT - MODEL STUDY**

View at 1<sup>st</sup> and 2<sup>nd</sup> intersection looking towards Red River

## WAYFINDING CONCEPTS



**Direction Signage Sketch** 



**Direction Signage Model Study** 

## SEATING ELEMENTS CONCEPTS







### PUMP STATION CONCEPT- WEST ELEVATION VIEW



## **GATEWAY/RIVER ENTRY**







River Entry Walk extends into Gateway Plaza

River Entry Walk Plantings





#### FLOODWALL CONCEPT- ELEVATION VIEW



4<sup>TH</sup> STREET PUMP STATION- PERSPECTIVE VIEW LOOKING NORTHEAST



#### **WET SIDE PLANT PALETTE**

facing 2nd Street and Red River

#### **ADDITIONAL DESIGN OBJECTIVES:**

- Mesic Prairie character- can withstand dry conditions and periods of inundation
- Plants in bloom throughout the growing season
- Simple, cohesive color palette
- Salt tolerant towards sidewalk edge



Plant Massing Precedent 1



Plant Massing Precedent 2



Purple Coneflower



Bee Balm



Yellow Coneflower



Daylily



**Switchgrass** 





#### **DRY SIDE PLANT PALETTE**

facing fargo high rise

#### *