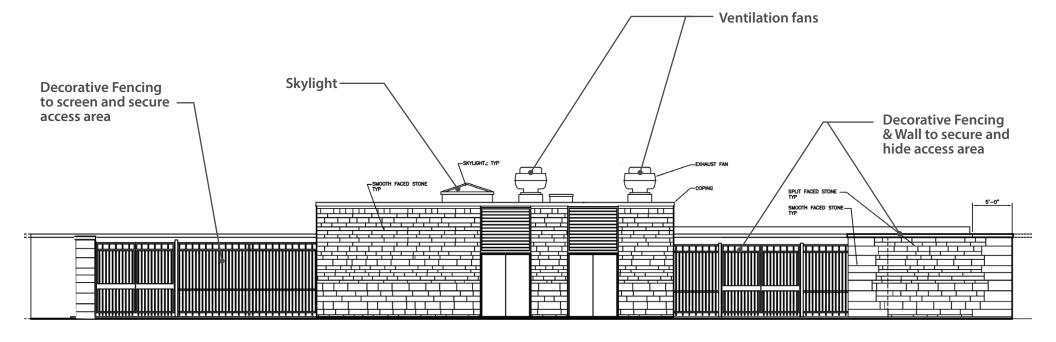

### PROPOSED 2<sup>ND</sup> STREET NORTH CONCEPT

bird's eye view looking east towards river





FLOODWALL PRELIMINARY CONCEPT- ELEVATION VIEW



### CONCEPTUAL SECTION OF 2<sup>ND</sup> STREET NORTH

across from City Hall looking north



### **RIVER GATEWAY CONCEPT - MODEL STUDY**

View at 1<sup>st</sup> and 2<sup>nd</sup> intersection looking towards Red River

## WAYFINDING CONCEPTS



**Direction Signage Sketch** 



**Direction Signage Model Study** 

## SEATING ELEMENTS CONCEPTS







### PUMP STATION CONCEPT- WEST ELEVATION VIEW



## **GATEWAY/RIVER ENTRY**







River Entry Walk extends into Gateway Plaza

River Entry Walk Plantings





#### FLOODWALL CONCEPT- ELEVATION VIEW



4<sup>TH</sup> STREET PUMP STATION- PERSPECTIVE VIEW LOOKING NORTHEAST



#### **WET SIDE PLANT PALETTE**

facing 2nd Street and Red River

#### **ADDITIONAL DESIGN OBJECTIVES:**

- Mesic Prairie character- can withstand dry conditions and periods of inundation
- Plants in bloom throughout the growing season
- Simple, cohesive color palette
- Salt tolerant towards sidewalk edge



Plant Massing Precedent 1



Plant Massing Precedent 2



Purple Coneflower



Bee Balm



Yellow Coneflower



Daylily



**Switchgrass** 





#### **DRY SIDE PLANT PALETTE**

facing fargo high rise

#### **DESIGN OBJECTIVES:**

- Can withstand shady, cool an