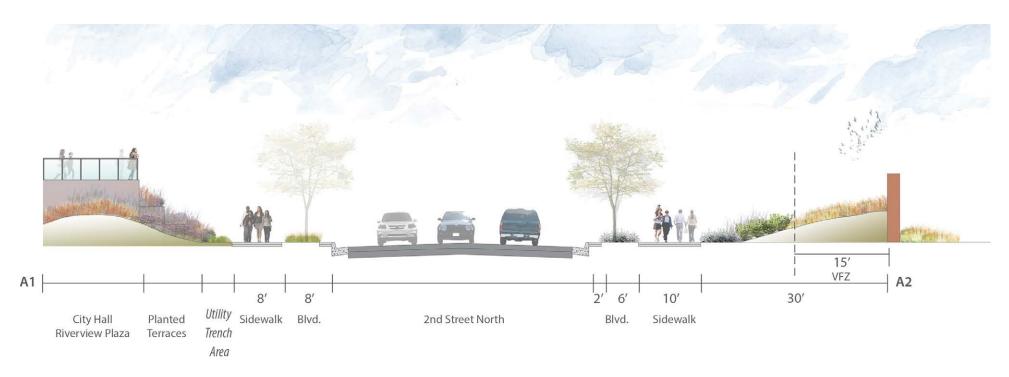

### CONCEPTUAL SECTION OF 2<sup>ND</sup> STREET NORTH

across from City Hall looking north