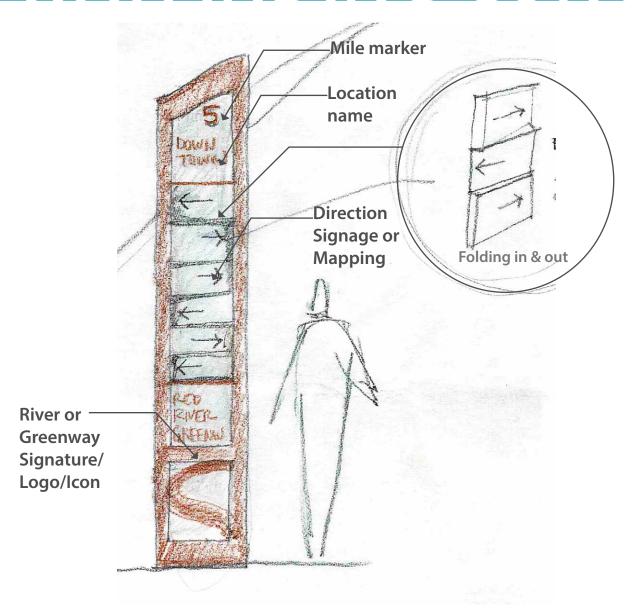

## WAYFINDING CONCEPTS

**Direction Signage Sketch** 

**Direction Signage Model Study** 