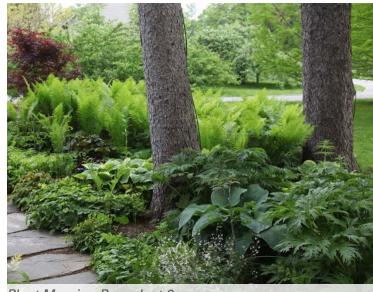

#### **DRY SIDE PLANT PALETTE**

facing fargo high rise

#### **DESIGN OBJECTIVES:**

- Can withstand shady, cool and dry conditions
- Northern Shade Garden precedent
- Variety of leaf textures and plant heights
- Salt tolerant near parking lot edge

Plant Massing Precedent 2