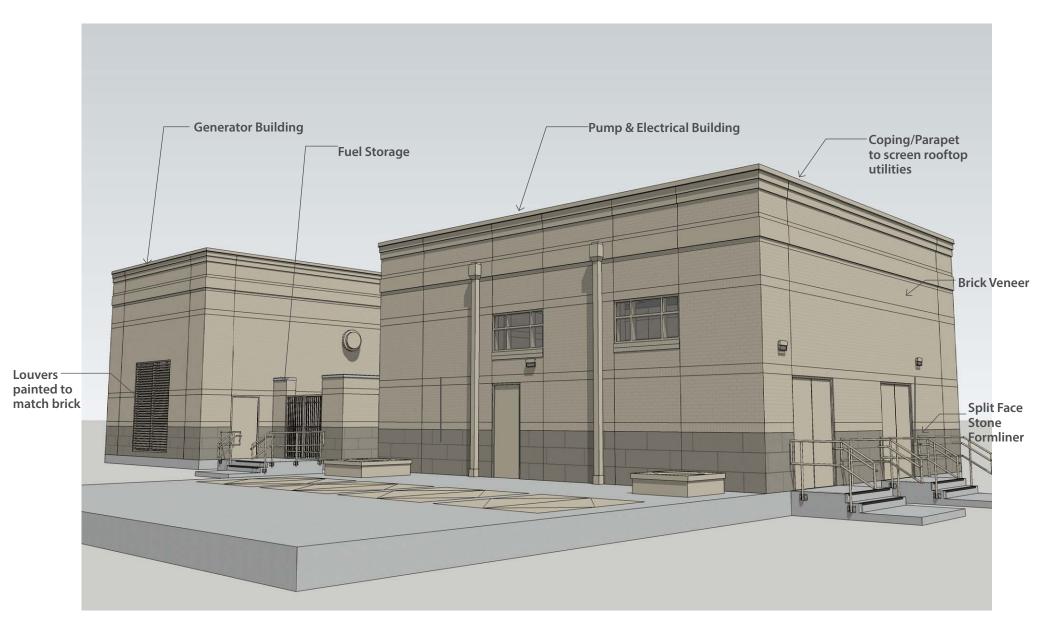

### PROPOSED 2<sup>ND</sup> STREET NORTH CONCEPT

bird's eye view looking east towards river





FLOODWALL PRELIMINARY CONCEPT- ELEVATION VIEW



### CONCEPTUAL SECTION OF 2<sup>ND</sup> STREET NORTH

across from City Hall looking north



### **RIVER GATEWAY CONCEPT - MODEL STUDY**

View at 1<sup>st</sup> and 2<sup>nd</sup> intersection looking towards Red River

## WAYFINDING CONCEPTS



**Direction Signage Sketch** 



**Direction Signage Model Study** 

## SEATING ELEMENTS CONCEPTS







### PUMP STATION CONCEPT- WEST ELEVATION VIEW



## **GATEWAY/RIVER ENTRY**







River Entry Walk extends into Gateway Plaza

River Entry Walk Plantings





#### FLOODWALL CONCEPT- ELEVATION VIEW



4<sup>TH</sup> STREET PUMP STATION- PERSPECTIVE VIEW LOOKING NORTHEAST



#### **WET SIDE PLANT PALETTE**

facing 2nd Street and Red River

#### **ADDITIONAL DESIGN OBJECTIVES:**

- Mesic Prairie character- can withstand dry conditions and periods of inundation
- Plants in bloom throughout the growing season
- Simple, cohesive color palette
- Salt tolerant towards sidewalk edge



Plant Massing Precedent 1



Plant Massing Precedent 2



Purple Coneflower



Bee Balm



Yellow Coneflower



Daylily



**Switchgrass** 





#### **DRY SIDE PLANT PALETTE**

facing fargo high rise

#### **DESIGN OBJECTIVES:**

- Can withstand shady, cool and dry conditions
- Northern Shade Garden precedent
- Variety of leaf textures and plant heights
- Salt tolerant near parking lot edge







Plant Massing Precedent 2



Ligularia



Bleeding Heart