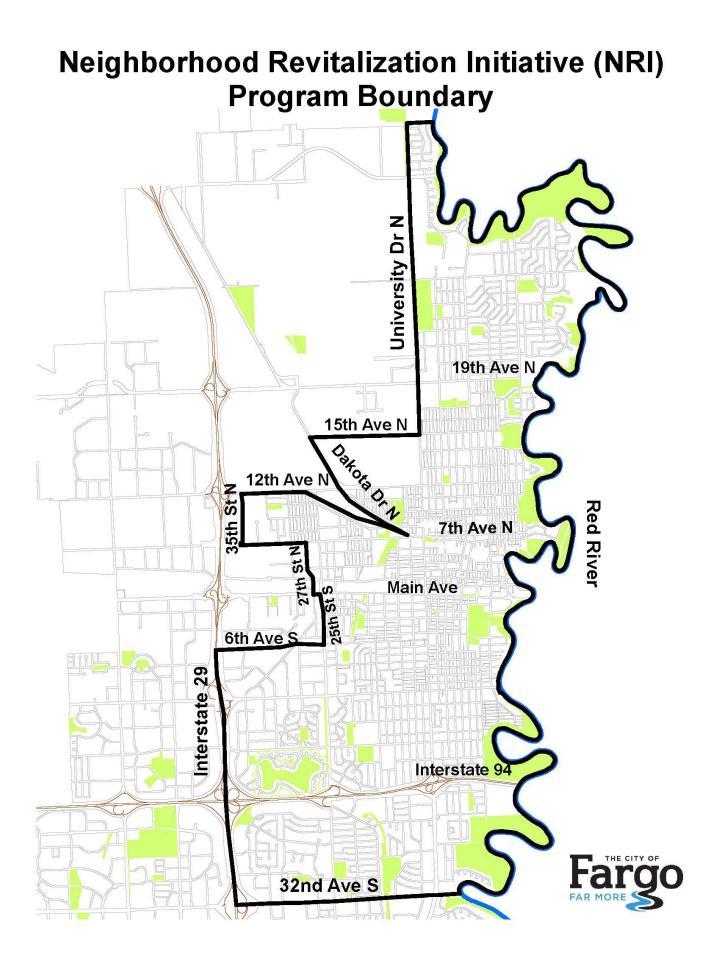

### **PROPERTY REQUIREMENTS:**

- $\Box$  Homes that are at least 40 years old
- □ Located within the NRI Program boundary
- (see NRI Program boundary map on Page 5 of application) □ Zoned for residential use
- □ Outside of 100-year floodplain
- □ Current assessed property value less than \$300,000
- Owner-occupied 1-2 unit, single-family homes
- □ Current on property taxes and special assessments