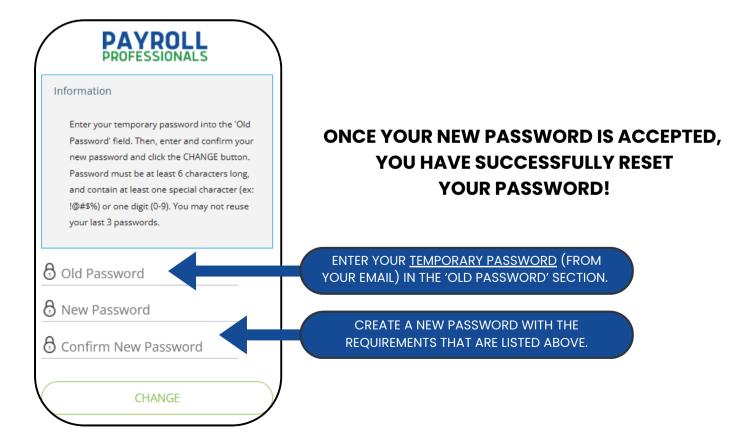

ion="https://ppo.payrollproinc.com/Kiosk/Login/Login.aspx?id=&action="https://ppo.payrollproinc.com/Kiosk/Login/Login.aspx?id=&action="https://ppo.payrollproinc.com/Kiosk/Login/Login.aspx?id=&action="https://ppo.payrollproinc.com/Kiosk/Login/Login.aspx?id=&action="https://ppo.payrollproinc.com/Kiosk/Login/Login.aspx?id=&action="https://ppo.payrollproinc.com/Kiosk/Login/Login.aspx">https://ppo.payrollproinc.com/Kiosk/Login/Login.aspx</a>
- 2. Your username is:

#### **TobyFlenderson**

If you have any queens, please contact our customer support team via email at techsupport@payrollproinc.com.

YOUR EMAIL WILL PROVIDE YOU WITH YOUR USERNAME. YOU MAY NOW LOG IN OR GO THROUGH THE 'FORGOT PASSWORD' STEPS NEXT...





## **FORGOT PASSWORD STEPS**









### LOCATE YOUR PASSWORD RESET EMAIL









## **COMMON ERROR CODES & SOLUTIONS**

| ERROR CODE | EXPLANATION                                                                |
|------------|----------------------------------------------------------------------------|
| 6001       | EITHER USER ACCOUNT DOES NOT EXIST OR THERE IS AN UNVERIFIED EMAIL ADDRESS |
| 6002       | TIMEOUT EXPIRED. REFRESH THE PAGE AND TRY AGAIN                            |
| 6003       | ACCOUNT DOES NOT EXIST                                                     |
| 6004       | EMPLOYEE CANNOT BE FOUND BASED ON THE ENTERED INFORMATION                  |
| 6005       | GENERAL ERROR SAVING NEW PASSWORD, CHECK REQUIREMENTS                      |
| 6007       | ACCOUNT HAS AN UNVERIFIED EMAIL ADDRESS                                    |
| 6008       | ACCO