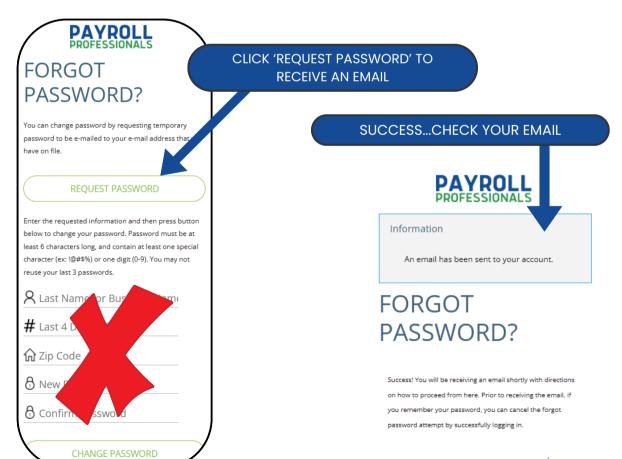

# IF SUCCESSFUL, YOU SHOULD SEE THE FOLLOWING:

SUCCESS...CHECK YOUR EMAIL

# IF UNSUCCESSFUL, AN ERROR WILL DISPLAY:

If you received this error, the information you entered did not match what is recorded in payroll, NO ACCOUNT EXISTS, or the ACCOUNT IS DISABLED.

\*Contact your employer to verify your information\*