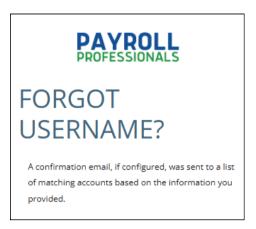

# **EMPLOYEE SELF SERVICE (ESS) KIOSK**

## **FORGOT USERNAME OR PASSWORD GUIDE**











Choose how you want to access the ESS kiosk. (Click on an icon)







# IF SUCCESSFUL, YOU SHOULD SEE THE FOLLOWING:



SUCCESS...CHECK YOUR EMAIL

# IF UNSUCCESSFUL, AN ERROR WILL DISPLAY:



If you received this error, the information you entered did not match what is recorded in payroll, NO ACCOUNT EXISTS, or the ACCOUNT IS DISABLED.

\*Contact your employer to verify your information\*

### LOCATE YOUR FORGOT USERNAME EMAIL



\*\*\* THIS E-MAIL IS AUTOMATICALLY GENERATED - PLEASE DO NOT RESPOND \*\*\*

This message was sent to you via myPPO.

You are receiving this message via the Forgot User Name page on myPPO. Please contact our customer support team at <a href="techsupport@payrollproinc.com">techsupport@payrollproinc.com</a> if this was not done by you. We do recommend changing your password often to protect against account theft.

TO LOG IN TO YOUR ACCOUNT:

- 1. Click on the link or copy and pas