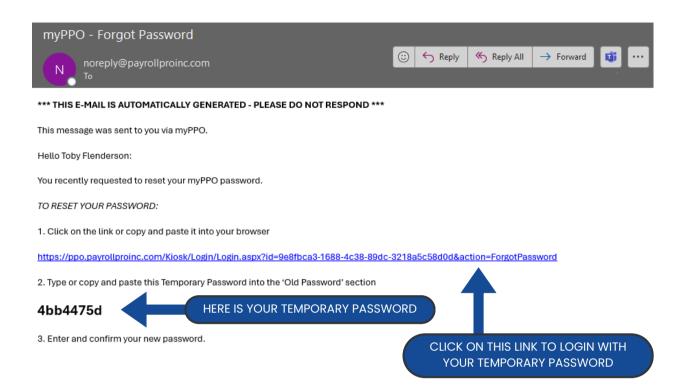

ction="https://ppo.payrollproinc.com/Kiosk/Login/Login.aspx?id=&action="https://ppo.payrollproinc.com/Kiosk/Login/Login.aspx?id=&action="https://ppo.payrollproinc.com/Kiosk/Login/Login.aspx?id=&action="https://ppo.payrollproinc.com/Kiosk/Login/Login.aspx?id=&action="https://ppo.payrollproinc.com/Kiosk/Login/Login.aspx?id=&action="https://ppo.payrollproinc.com/Kiosk/Login/Login.aspx">https://ppo.payrollproinc.com/Kiosk/Login/Login.aspx</a>
- 2. Your username is:

#### **TobyFlenderson**

If you have any queens, please contact our customer support team via email at techsupport@payrollproinc.com.

YOUR EMAIL WILL PROVIDE YOU WITH YOUR USERNAME. YOU MAY NOW LOG IN OR GO THROUGH THE 'FORGOT PASSWORD' STEPS NEXT...





## **FORGOT PASSWORD STEPS**









### LOCATE YOUR PASSWORD RESET EMAIL









## **COMMON ERROR CODES & SOLUTIONS**

| ERROR CODE | EXPLANATION                                                                |
|------------|----------------------------------------------------------------------------|
| 6001       | EITHER USER ACCOUNT DOES NOT EXIST OR THERE IS AN UNVERIFIED EMAIL ADDRESS |
| 6002       | TIMEOUT EXPIRED. REFRESH THE PAGE AND TRY AGAIN                            |
| 6003       | ACCOUNT DOES NOT EXIST                                                     |
| 6004       | EMPLOYEE CANNOT BE FOUND BASED ON THE ENTERED INFORMATION                  |
| 6005       | GENERAL ERROR SAVING NEW PASSWORD, CHECK REQUIREMENTS                      |
| 6007       | ACCOUNT HAS AN UNVERIFIED EMAIL ADDRESS                                    |
| 6008       | AC