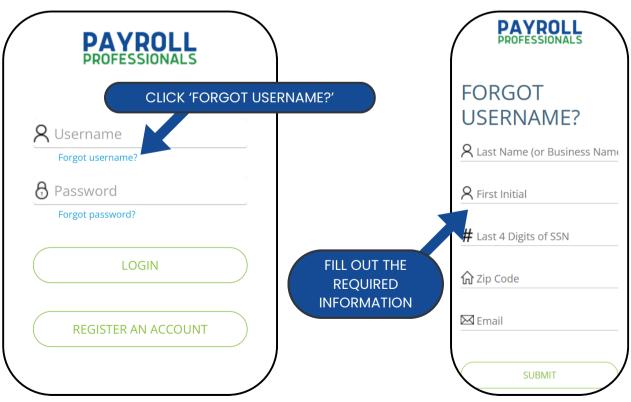

## **FORGOT USERNAME OR PASSWORD GUIDE**

Choose how you want to access the ESS kiosk. (Click on an icon)