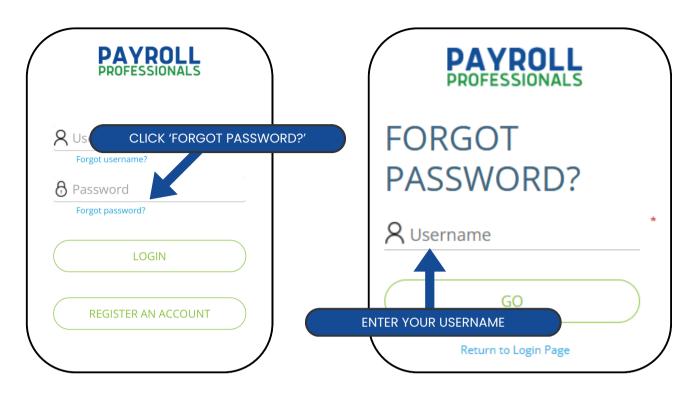

## **FORGOT USERNAME OR PASSWORD GUIDE**

Choose how you want to access the ESS kiosk. (Click on an icon)

## **FORGOT PASSWORD STEPS**