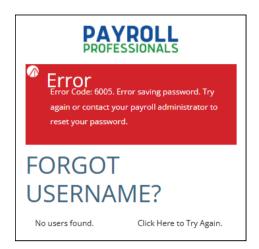

# IF UNSUCCESSFUL, AN ERROR WILL DISPLAY:

If you received this error, the information you entered did not match what is recorded in payroll, NO ACCOUNT EXISTS, or the ACCOUNT IS DISABLED.

\*Contact your employer to verify your information\*