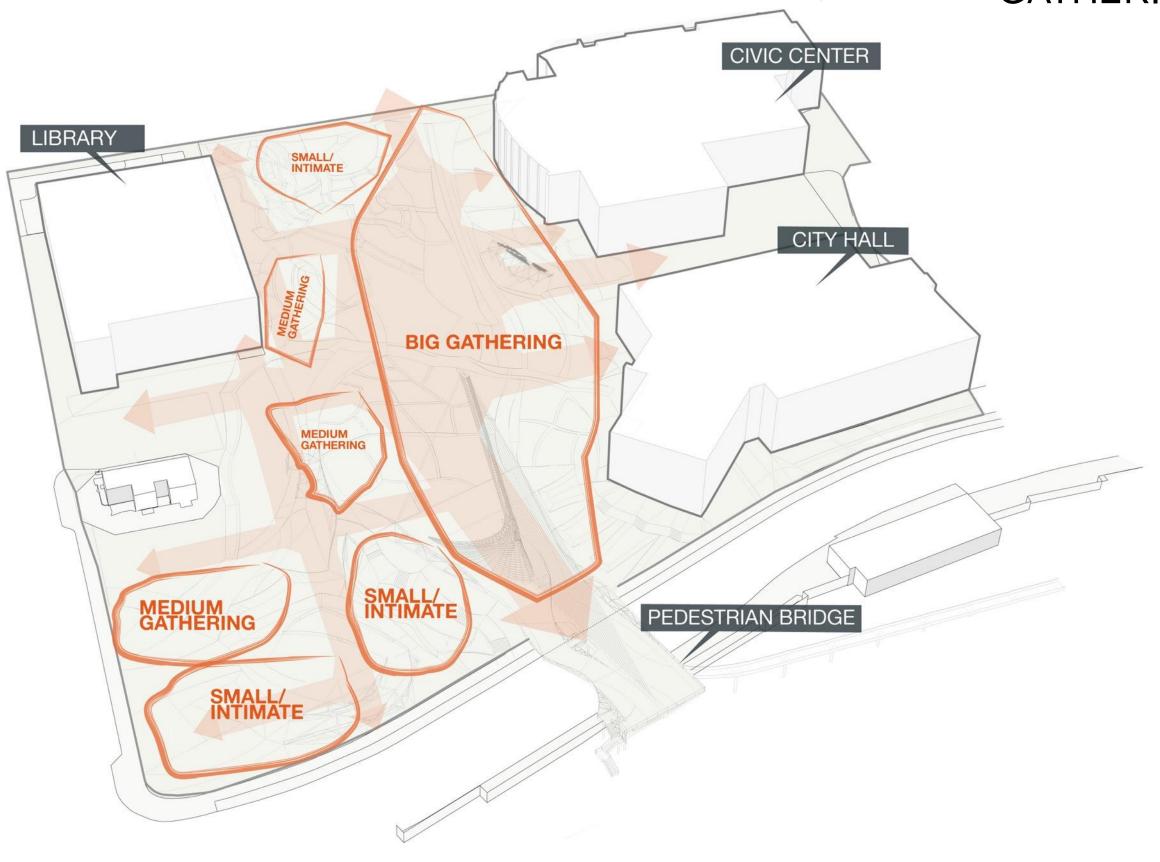

# ORGANIZATIONAL SYSTEM CRACKLES

PLAZA SCALIBILITY

**GATHERING SPACES** 

PEDESTRIAN+BIKE CIRCULATION CIVIC CENTER LIBRARY CITY HALL ACCESS POINTS

MOVEMENT HEAT MAP

**USE DENSITY** 

SOFTSCAPE x HARDSCAPE

TOPOGRAPHY/TERRAIN