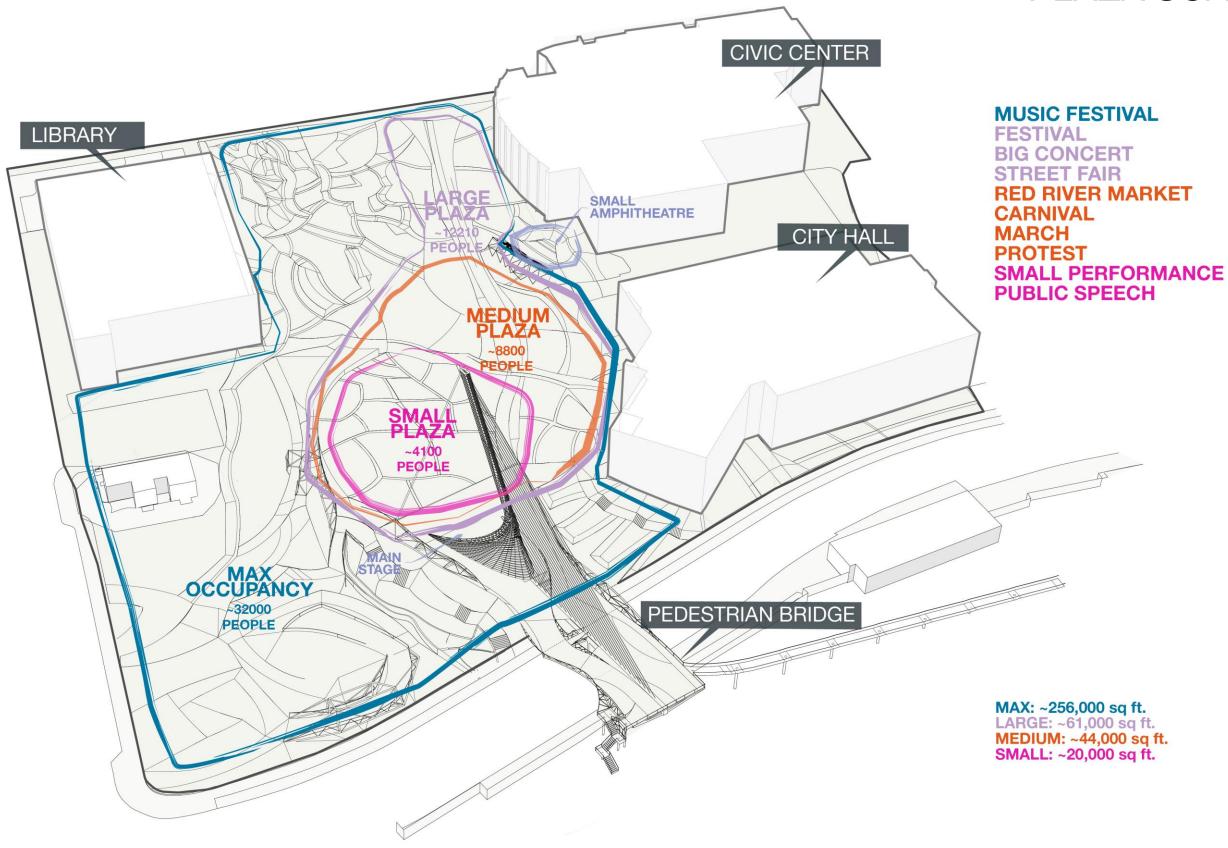

# ORGANIZATIONAL SYSTEM CRACKLES

PLAZA SCALIBILITY

**GATHERING SPACES** 

PEDESTRIAN+BIKE CIRCULATION CIVIC CENTER LIBRARY CITY HALL ACCESS POINTS

MOVEMENT HEAT MAP

**USE DENSITY** 

SOFTSCAPE x HARDSCAPE

TOPOGRAPHY/TERRAIN