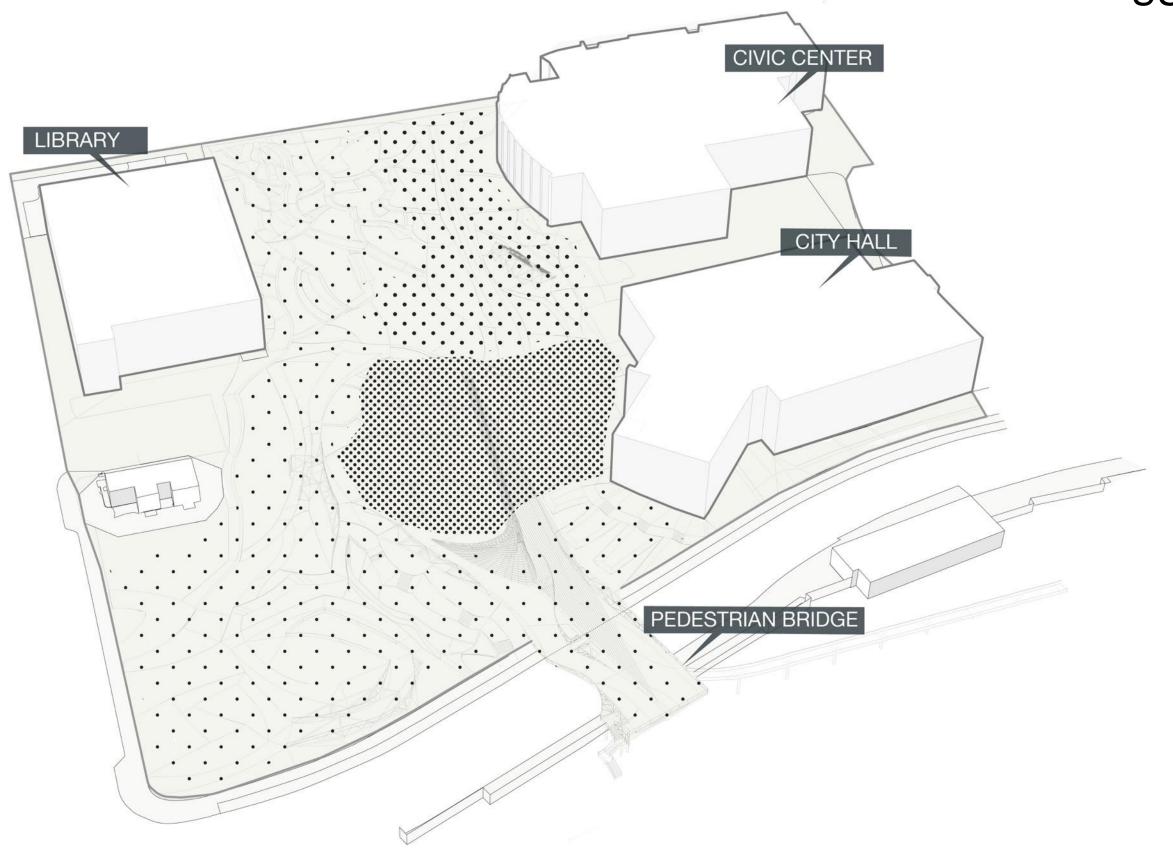

# ORGANIZATIONAL SYSTEM CRACKLES

PLAZA SCALIBILITY

**GATHERING SPACES** 

PEDESTRIAN+BIKE CIRCULATION CIVIC CENTER LIBRARY CITY HALL ACCESS POINTS

MOVEMENT HEAT MAP

**USE DENSITY** 

SOFTSCAPE x HARDSCAPE

TOPOGRAPHY/TERRAIN