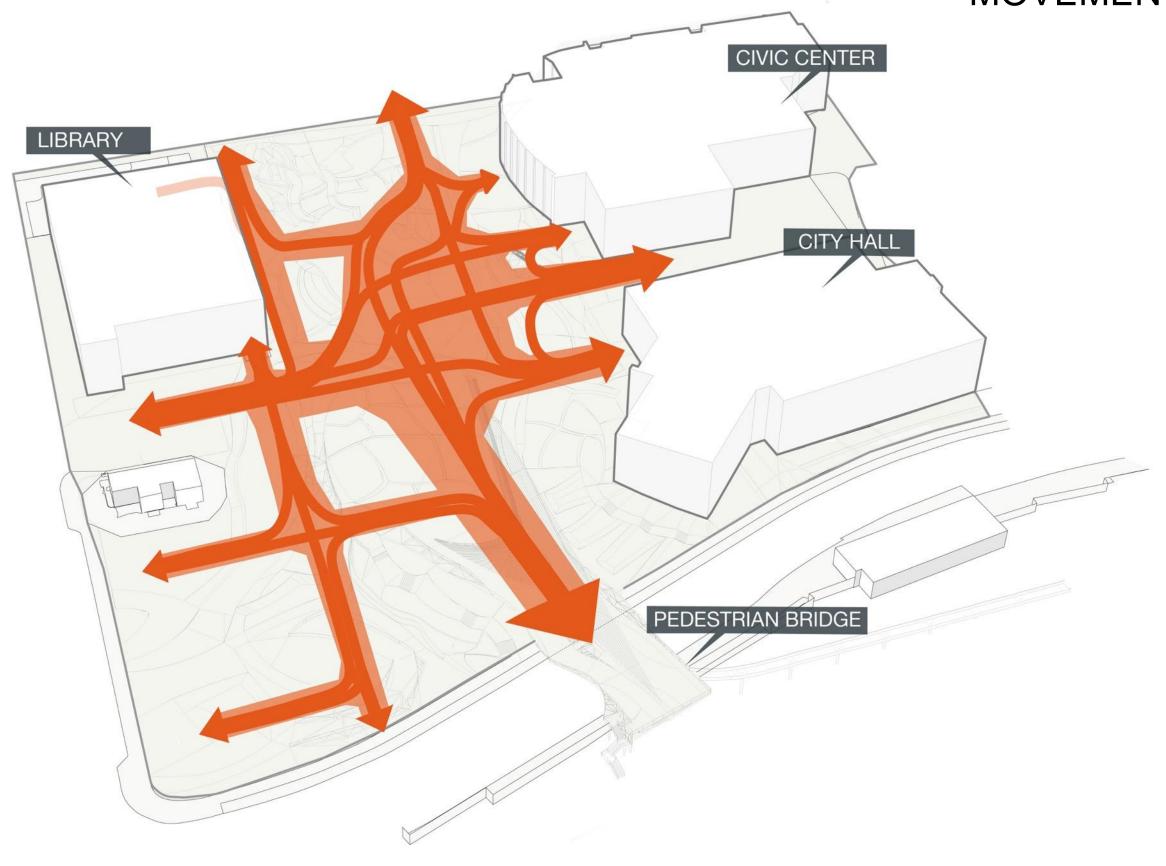

# ORGANIZATIONAL SYSTEM CRACKLES

PLAZA SCALIBILITY

**GATHERING SPACES** 

PEDESTRIAN+BIKE CIRCULATION CIVIC CENTER LIBRARY CITY HALL ACCESS POINTS

MOVEMENT HEAT MAP

**USE DENSITY** 

SOFTSCAPE x HARDSCAPE

TOPOGRAPHY/TERRAIN