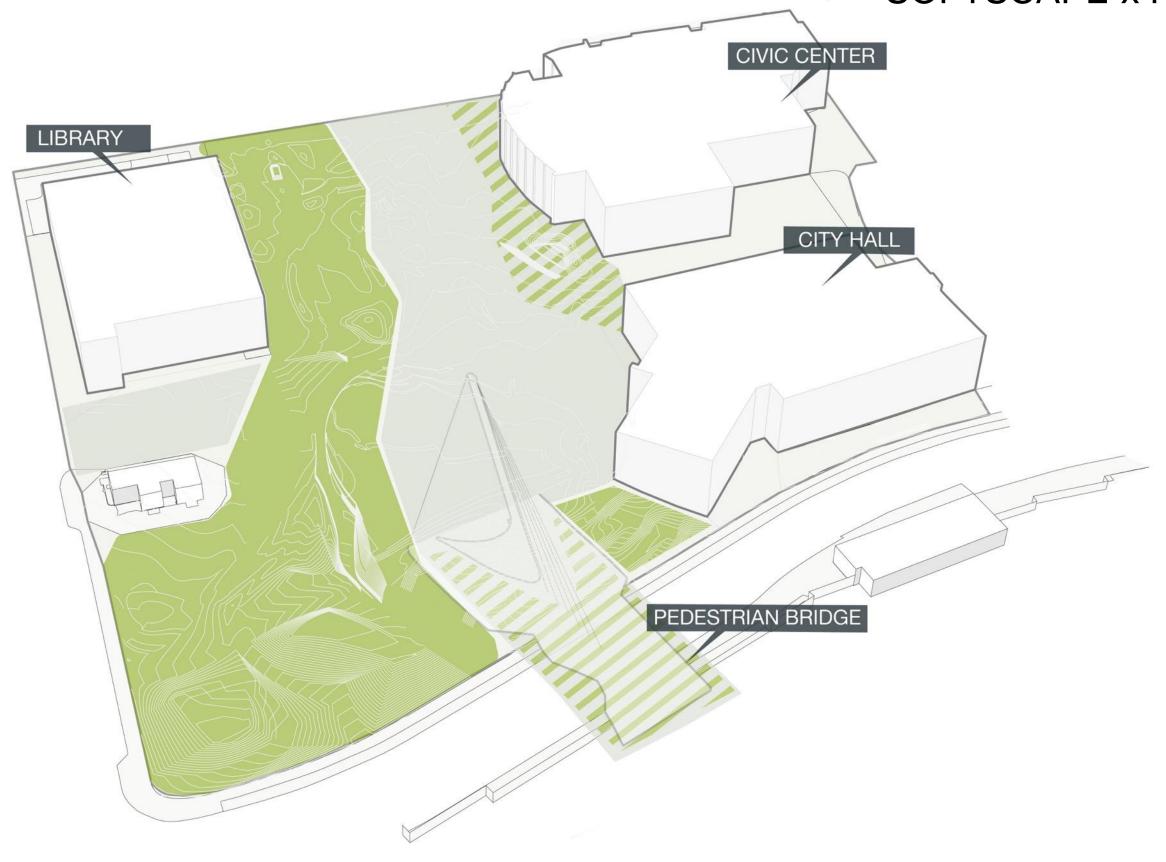

# ORGANIZATIONAL SYSTEM CRACKLES

PLAZA SCALIBILITY

**GATHERING SPACES** 

PEDESTRIAN+BIKE CIRCULATION CIVIC CENTER LIBRARY CITY HALL ACCESS POINTS

MOVEMENT HEAT MAP

**USE DENSITY** 

SOFTSCAPE x HARDSCAPE

TOPOGRAPHY/TERRAIN