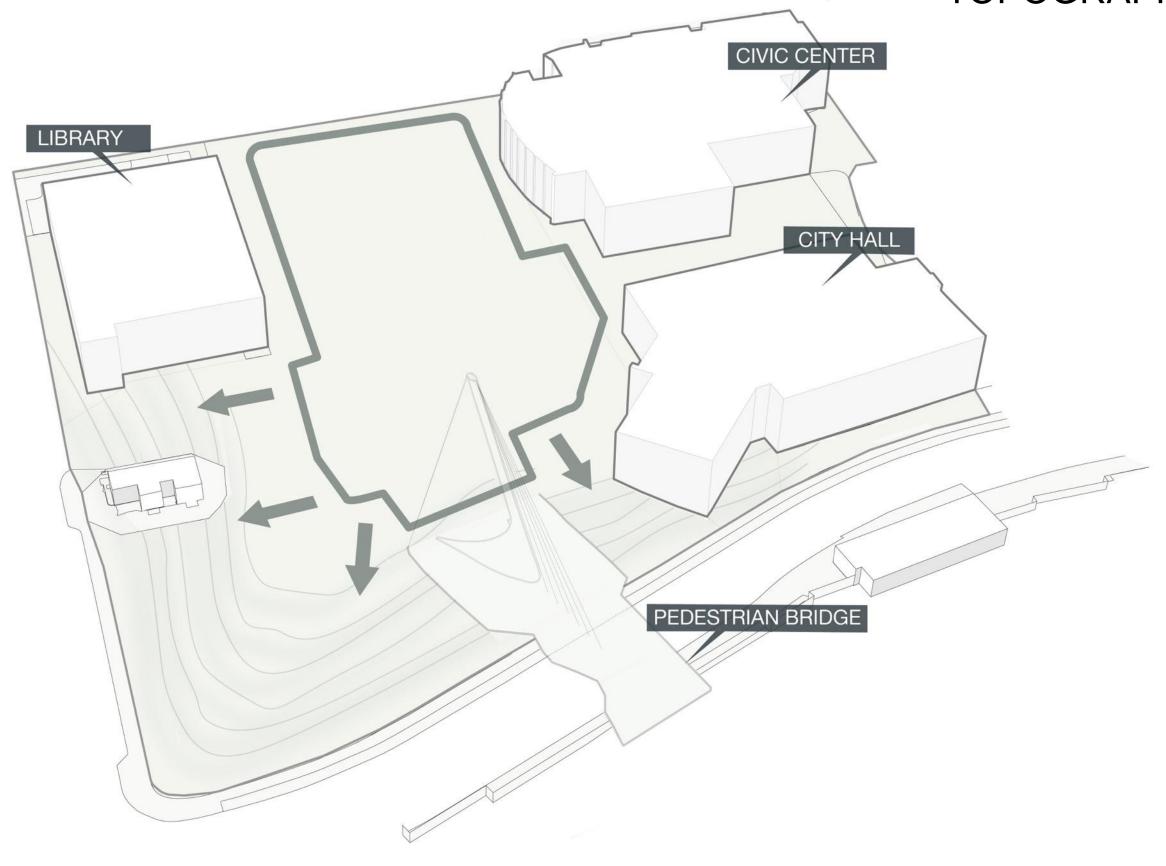

# ORGANIZATIONAL SYSTEM CRACKLES

PLAZA SCALIBILITY

**GATHERING SPACES** 

PEDESTRIAN+BIKE CIRCULATION CIVIC CENTER LIBRARY CITY HALL ACCESS POINTS

MOVEMENT HEAT MAP

**USE DENSITY** 

SOFTSCAPE x HARDSCAPE

TOPOGRAPHY/TERRAIN