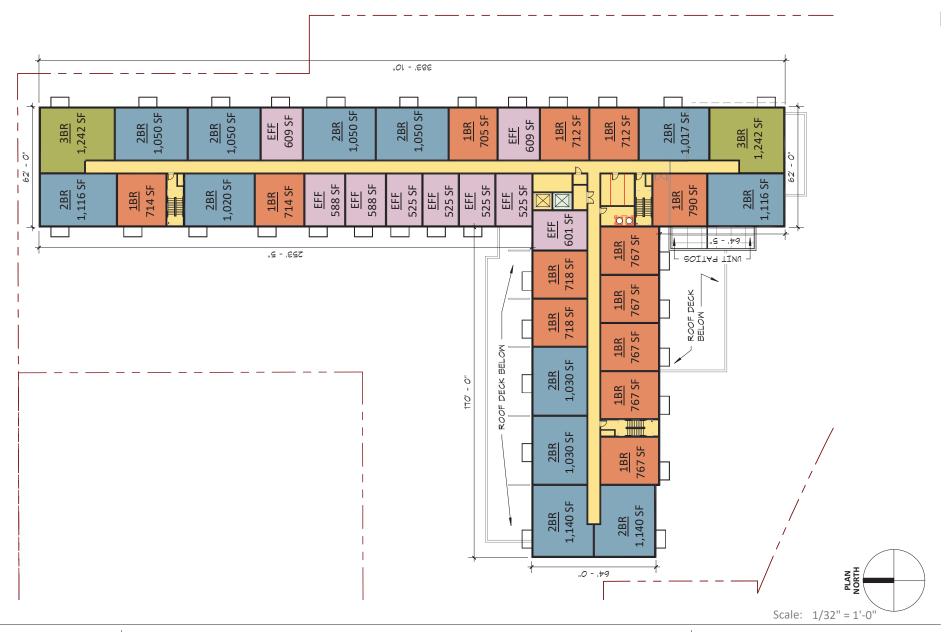

### **Project Evaluation:**

The City of Fargo received a Renaissance Zone application from Craig Enclave OG, LLC to construct a 5-story residential project at 6 & 10 6<sup>th</sup> Avenue North and 505 & 509 Oak Street North. Pursuant to the application, project proposes to construct a building with one floor of below grade parking, first floor parking and walk-out apartment units, with additional multi-family units on floors two through four (117 total multi-family units), and the top floor having 14 for-sale condominiums units.

- Proposed Building Total: approximately 215,712 SF
- Commercial: approximately 0 SF
- Residential: approximately 122,345 SF (97,700 SF Apartments; 24,645 SF Condominiums)
- *Parking:* approximately 64,115 SF