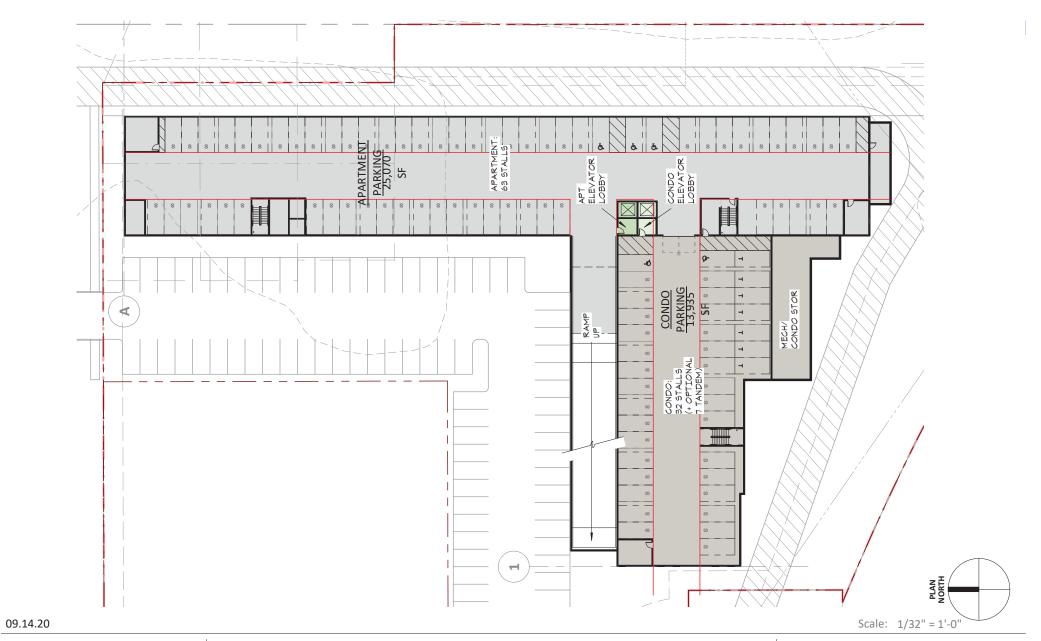

### **Project Evaluation:**

The City of Fargo received a Renaissance Zone application from Craig Enclave OG, LLC to construct a 5-story residential project at 6 & 10 6<sup>th</sup> Avenue North and 505 & 509 Oak Street North. Pursuant to the application, project proposes to construct a building with one floor of below grade parking, first floor parking and walk-out apartment units, with additional multi-family units on floors two through four (117 total multi-family units), and the top floor having 14 for-sale condominiums units.

trails while overlooking downtown Fargo, the Hjemkomst Center, and the Red River.

- The project will bring more opportunities for ownership in Downtown Fargo. We [the applicant] worked to partner with the neighborhood while putting a strong plan in place and believe this project will serve as a catalyst for future revitalization in the area.
- e. *Complete our Streets:* Make complete streets common place and encourage trips by foot, bicycle, and bus, as well as car.
  - The project requires improvements to the infrastructure (streets, sidewalks, utilities) and will have connectivity to river bike paths with ease access to Downtown.
- f. Park Smart: Manage parking resources to meet the needs of drivers, while also making room for new development and activity.
  - The site contains 145 indoor parking spaces and 75 outdoor parking spaces. The Total 220 parking spaces is adequate to support the 131 total units.

- Proposed Building Total: approximately 215,712 SF
- Commercial: approximately 0 SF
- Residential: approximately 122,345 SF (97,700 SF Apartments; 24,645 SF Condominiums)
- *Parking:* approximately 64,115 SF