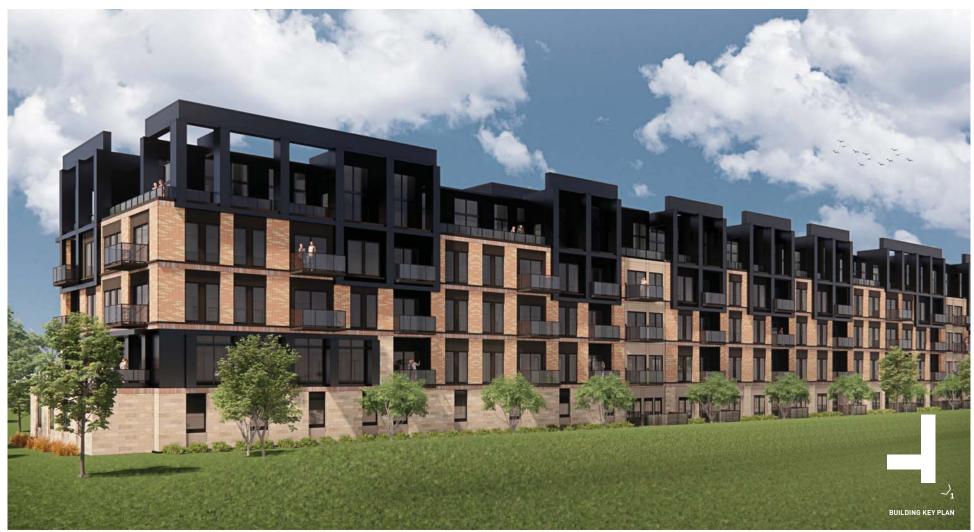

The project embodies strong urban design principles, including density, form, materials, and proximity/adjacency to amenities. The design contemplates the interface of the structure to the right-of-way, and it is located adjacent to the Red River where residents can connect to metro area trails and other destinations. The building consists of a variety of materials as well as projections and recessions, which create architectural interest. The project is located within the DMU, Downtown-Mixed Use zoning district and will have to meet the architectural intent of that zoning district requirements as well.

### (Criteria does not apply)

8. **Street Activation:** Will the project fit contextually and will the project contribute or enhance the area from an architectural perspective?

The building is architecturally designed and provides interest with varying projections and recesses, colors, textures and materials, and other vertical elements. Renaissance Zone projects are anticipated to be conscience of four-sided design, which has been seen with other projects within the downtown, which the design reflects.

The project is adjacent to the proposed Oak Grove Historic Overlay, which is scheduled for review by the City Commission on December 28, 2020 meeting. The historic overlay is intended to preserve the historic nature of structures, which are mostly single-family, detached residences. The multi-dwelling project is a larger scale than what is typical for a majority of this area, however, there are condo buildings (range of sizes) within the boundary of the proposed historic overlay. The project provides residential units for rent and condos for ownership, which means more residents in the neighborhood. More residents provide more "eyes on the street" and street activation in this area. The project is on the edge of the Downtown area, providing alternate transportation options for Downtown destinations.