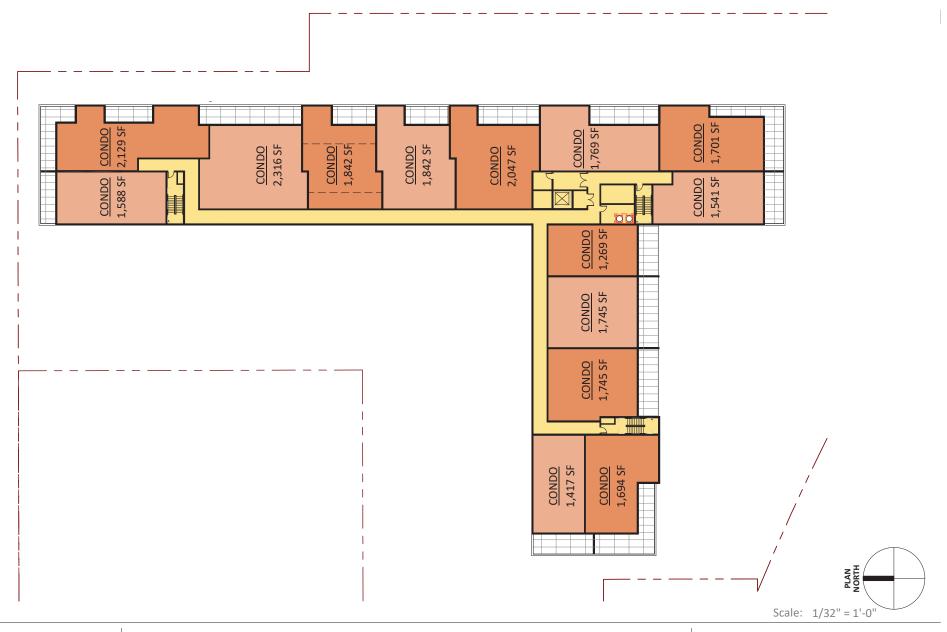

### **Project Evaluation:**

The City of Fargo received a Renaissance Zone application from Craig Enclave OG, LLC to construct a 5-story residential project at 6 & 10 6<sup>th</sup> Avenue North and 505 & 509 Oak Street North. Pursuant to the application, project proposes to construct a building with one floor of below grade parking, first floor parking and walk-out apartment units, with additional multi-family units on floors two through four (117 total multi-family units), and the top floor having 14 for-sale condominiums units.

- Proposed Building Total: approximately 215,712 SF
- Commercial: approximately 0 SF
- Residential: approximately 122,345 SF (97,700 SF Apartments; 24,645 SF Condominiums)
- *Parking:* approximately 64,115 SF