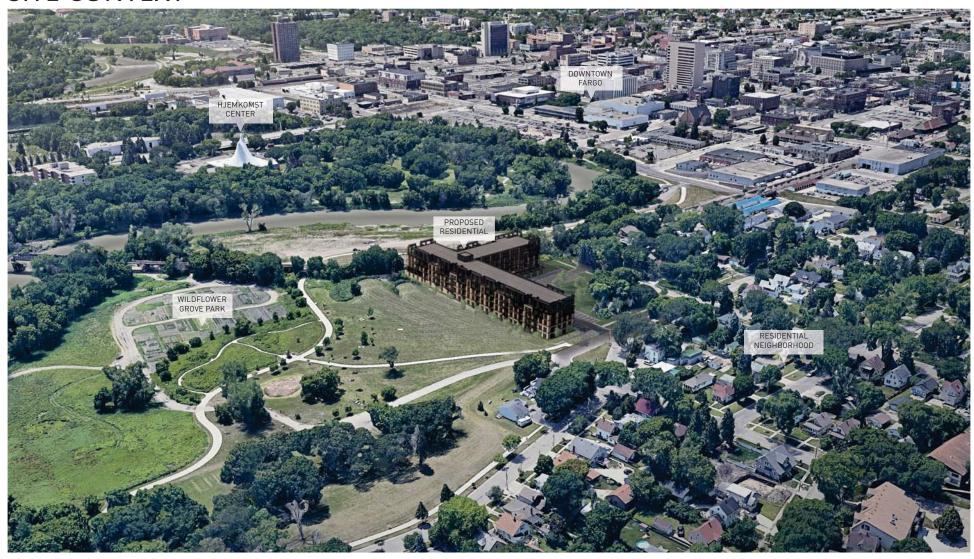

### **Project Evaluation:**

The City of Fargo received a Renaissance Zone application from Craig Enclave OG, LLC to construct a 5-story residential project at 6 & 10 6<sup>th</sup> Avenue North and 505 & 509 Oak Street North. Pursuant to the application, project proposes to construct a building with one floor of below grade parking, first floor parking and walk-out apartment units, with additional multi-family units on floors two through four (117 total multi-family units), and the top floor having 14 for-sale condominiums units.

    The project will bring new home owners and residents that will live, work, and play Downtown to support the growing number of businesses and jobs that call Downtown home.
  - c. Thrive as a Destination: Create a unique Downtown experience with an activated riverfront and vibrant sidewalks and public spaces that serve as the backdrop of the community's social life. The project was artfully designed to fit within the context of the historic Oak Grove neighborhood and river scape setting. The property borders the Wildflower Grove Park offering convenient access to the riverwalk
  - d. Be a model for Inclusive Growth and Development: Protect Downtown's diversity and evolve as a model for equitable growth and development.

trails while overlooking downtown Fargo, the Hjemkomst Center, and the Red River.

- The project will bring more opportunities for ownership in Downtown Fargo. We [the applicant] worked to partner with the neighborhood while putting a strong plan in place and believe this project will serve as a catalyst for future revitalization in the area.
- e. *Complete our Streets:* Make complete streets common place and encourage trips by foot, bicycle, and bus, as well as car.
  - The project requires improvements to the infrastructure (streets, sidewalks, utilities) and will have connectivity to river bike paths with ease access to Downtown.
- f. Park Smart: Manage parking resources to meet the needs of drivers, while also making room for new development and activity.
  - The site contains 145 indoor parking spaces and 75 outdoor parking spaces. The Total 220 parking spaces is adequate to support the 131 total units.

The project is adjacent to the proposed Oak Grove Historic Overlay, which is scheduled for review by the City Commission on December 28, 2020 meeting. The historic overlay is intended to preserve the historic nature of structures, which are mostly single-family, detached residences. The multi-dwelling project is a larger scale than what is typical for a majority of this area, however, there are condo buildings (range of sizes) within the boundary of the proposed historic overlay. The project provides residential units for rent and condos for ownership, which means more residents in the neighborhood. More residents provide more "eyes on the street" and street activation in this area. The project is on the edge of the Downtown area, providing alternate transportation options for Downtown destinations.