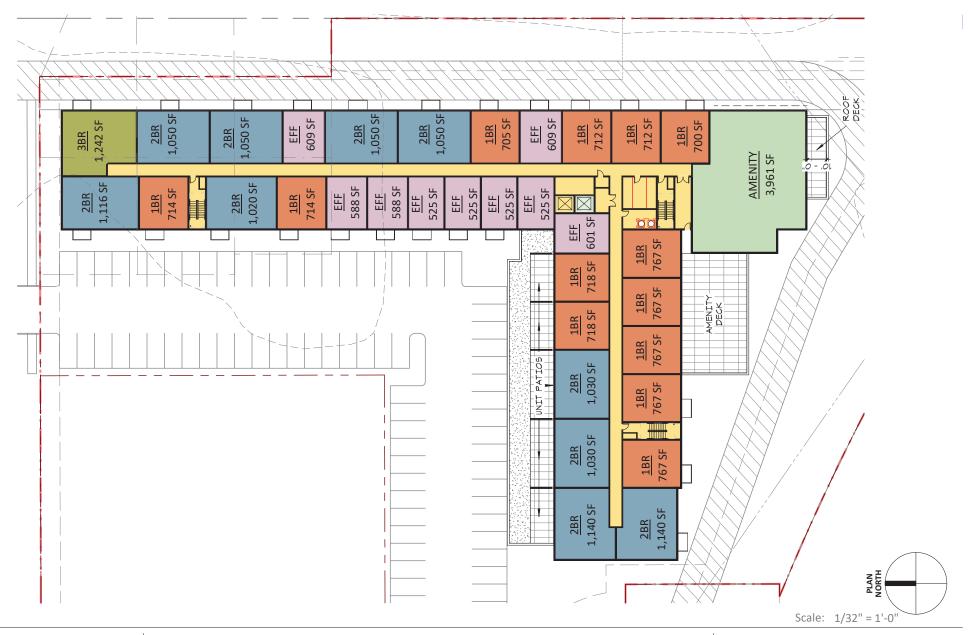

### **Project Evaluation:**

The City of Fargo received a Renaissance Zone application from Craig Enclave OG, LLC to construct a 5-story residential project at 6 & 10 6<sup>th</sup> Avenue North and 505 & 509 Oak Street North. Pursuant to the application, project proposes to construct a building with one floor of below grade parking, first floor parking and walk-out apartment units, with additional multi-family units on floors two through four (117 total multi-family units), and the top floor having 14 for-sale condominiums units.

- Proposed Building Total: approximately 215,712 SF
- Commercial: approximately 0 SF
- Residential: approximately 122,345 SF (97,700 SF Apartments; 24,645 SF Condominiums)
- *Parking:* approximately 64,115 SF