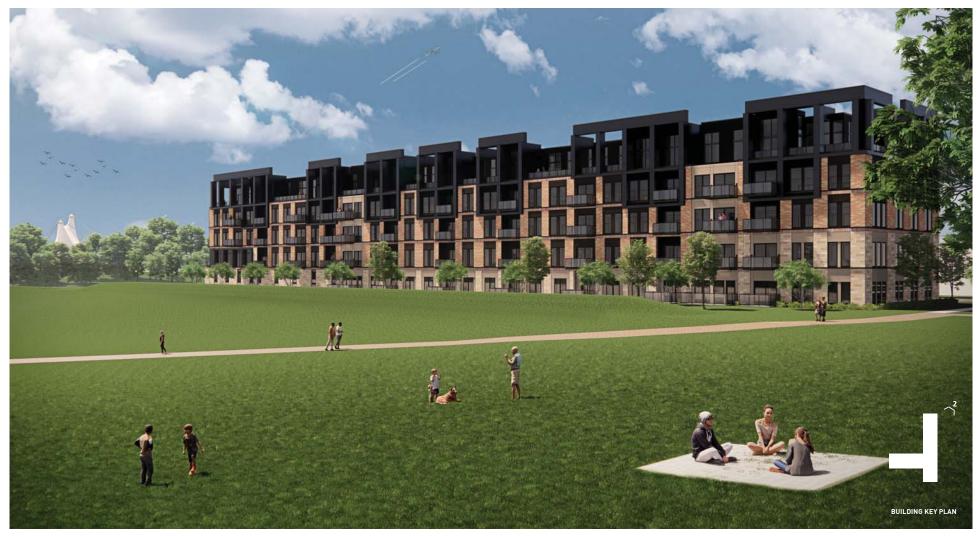

g. *Play with purpose*: Develop a system of connected all-season green spaces designed for people (of a range of ages and interests) and purpose (as infrastructure that absorbs stormwater).

The project borders the beautiful Wildflower Grove Park offering public green spaces to the residents and helping further activate the park. The residents will have convenient access to the river walk trails and river scape scenery. The levee and setbacks provide for a substantial amount of pervious greenspace adjacent to the park.

The project embodies strong urban design principles, including density, form, materials, and proximity/adjacency to amenities. The design contemplates the interface of the structure to the right-of-way, and it is located adjacent to the Red River where residents can connect to metro area trails and other destinations. The building consists of a variety of materials as well as projections and recessions, which create architectural interest. The project is located within the DMU, Downtown-Mixed Use zoning district and will have to meet the architectural intent of that zoning district requirements as well.