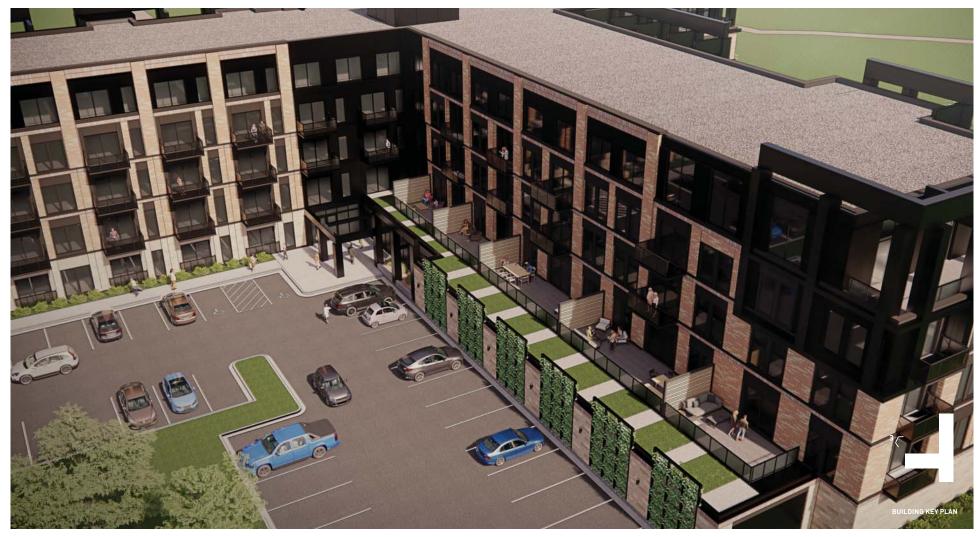

### **Project Evaluation:**

The City of Fargo received a Renaissance Zone application from Craig Enclave OG, LLC to construct a 5-story residential project at 6 & 10 6<sup>th</sup> Avenue North and 505 & 509 Oak Street North. Pursuant to the application, project proposes to construct a building with one floor of below grade parking, first floor parking and walk-out apartment units, with additional multi-family units on floors two through four (117 total multi-family units), and the top floor having 14 for-sale condominiums units.

trails while overlooking downtown Fargo, the Hjemkomst Center, and the Red River.

- The project will bring more opportunities for ownership in Downtown Fargo. We [the applicant] worked to partner with the neighborhood while putting a strong plan in place and believe this project will serve as a catalyst for future revitalization in the area.
- e. *Complete our Streets:* Make complete streets common place and encourage trips by foot, bicycle, and bus, as well as car.
  - The project requires improvements to the infrastructure (streets, sidewalks, utilities) and will have connectivity to river bike paths with ease access to Downtown.
- f. Park Smart: Manage parking resources to meet the needs of drivers, while also making room for new development and activity.
  - The site contains 145 indoor parking spaces and 75 outdoor parking spaces. The Total 220 parking spaces is adequate to support the 131 total units.

The project embodies strong urban design principles, including density, form, materials, and proximity/adjacency to amenities. The design contemplates the interface of the structure to the right-of-way, and it is located adjacent to the Red River where residents can connect to metro area trails and other destinations. The building consists of a variety of materials as well as projections and recessions, which create architectural interest. The project is located within the DMU, Downtown-Mixed Use zoning district and will have to meet the architectural intent of that zoning district requirements as well.

The project is adjacent to the proposed Oak Grove Historic Overlay, which is scheduled for review by the City Commission on December 28, 2020 meeting. The historic overlay is intended to preserve the historic nature of structures, which are mostly single-family, detached residences. The multi-dwelling project is a larger scale than what is typical for a majority of this area, however, there are condo buildings (range of sizes) within the boundary of the proposed historic overlay. The project provides residential units for rent and condos for ownership, which means more residents in the neighborhood. More residents provide more "eyes on the street" and street activation in this area. The project is on the edge of the Downtown area, providing alternate transportation options for Downtown destinations.