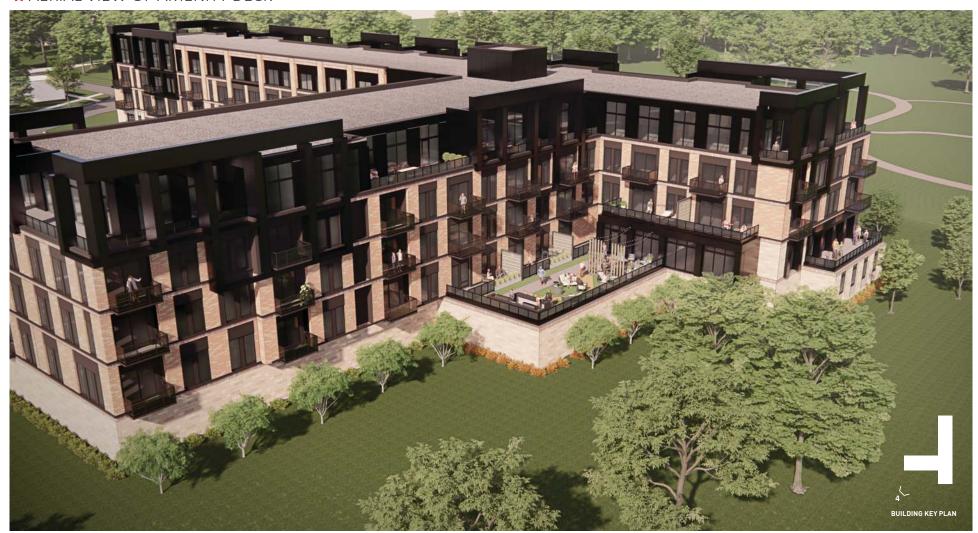

### **Project Evaluation:**

The City of Fargo received a Renaissance Zone application from Craig Enclave OG, LLC to construct a 5-story residential project at 6 & 10 6<sup>th</sup> Avenue North and 505 & 509 Oak Street North. Pursuant to the application, project proposes to construct a building with one floor of below grade parking, first floor parking and walk-out apartment units, with additional multi-family units on floors two through four (117 total multi-family units), and the top floor having 14 for-sale condominiums units.

g. *Play with purpose*: Develop a system of connected all-season green spaces designed for people (of a range of ages and interests) and purpose (as infrastructure that absorbs stormwater).

The project borders the beautiful Wildflower Grove Park offering public green spaces to the residents and helping further activate the park. The residents will have convenient access to the river walk trails and river scape scenery. The levee and setbacks provide for a substantial amount of pervious greenspace adjacent to the park.

The project embodies strong urban design principles, including density, form, materials, and proximity/adjacency to amenities. The design contemplates the interface of the structure to the right-of-way, and it is located adjacent to the Red River where residents can connect to metro area trails and other destinations. The building consists of a variety of materials as well as projections and recessions, which create architectural interest. The project is located within the DMU, Downtown-Mixed Use zoning district and will have to meet the architectural intent of that zoning district requirements as well.

The project is adjacent to the proposed Oak Grove Historic Overlay, which is scheduled for review by the City Commission on December 28, 2020 meeting. The historic overlay is intended to preserve the historic nature of structures, which are mostly single-family, detached residences. The multi-dwelling project is a larger scale than what is typical for a majority of this area, however, there are condo buildings (range of sizes) within the boundary of the proposed historic overlay. The project provides residential units for rent and condos for ownership, which means more residents in the neighborhood. More residents provide more "eyes on the street" and street activation in this area. The project is on the edge of the Downtown area, providing alternate transportation options for Downtown destinations.