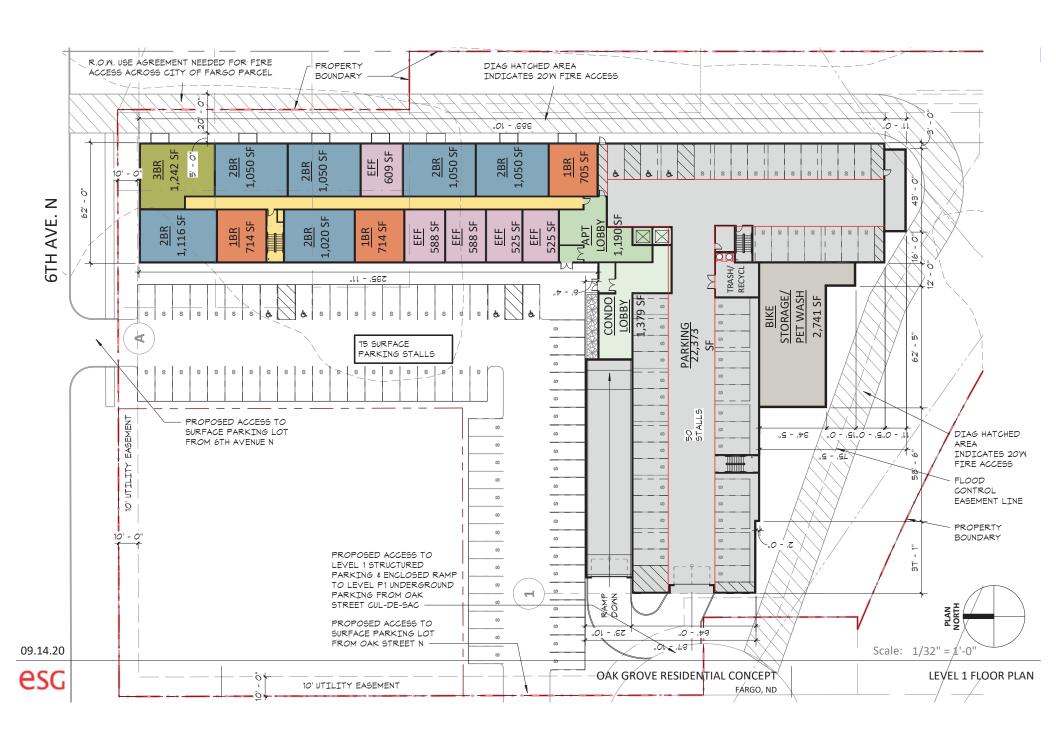

### **Project Evaluation:**

The City of Fargo received a Renaissance Zone application from Craig Enclave OG, LLC to construct a 5-story residential project at 6 & 10 6<sup>th</sup> Avenue North and 505 & 509 Oak Street North. Pursuant to the application, project proposes to construct a building with one floor of below grade parking, first floor parking and walk-out apartment units, with additional multi-family units on floors two through four (117 total multi-family units), and the top floor having 14 for-sale condominiums units.

- Proposed Building Total: approximately 215,712 SF
- Commercial: approximately 0 SF
- Residential: approximately 122,345 SF (97,700 SF Apartments; 24,645 SF Condominiums)
- *Parking:* approximately 64,115 SF