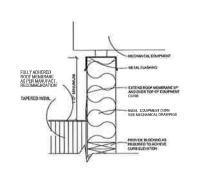

RAL DRAWINGS FOR STOOPS AND DETAILS.

NEW MASONRY OPENING - SEE STRUCT FOR LINTEL SCHEDULE COOLERFREEZER BY OTHERS - COORD, W KITCHEN CONSULTANT WOOD POST - SEE STRUCT.
ALJUNIAUM STOREFRONT AWRING SYSTEM NECHANOLI SCREEN WALL & MAN DOOR W FINISH TO MATCH SCHENNING.

SCREEN WALL
EVISTING OFFERING, INFAL WITH BROCK TO MATCH ADJACENT BROCK
ROOF DRAIN A OVERFLOW DRAIN
RAIN LEADER AND CONSULTOR HEAD - DRAIN TO ROOF BELOW
SERVICE SINK - BID UNDER FUTUIRE PACKAGE, SHOWN FOR
REFERENCE ONLY



8 Seventh St. N. Fargo, N.D. 58102 Office (701) 239-4198 Fax(701) 239-9643 www.tistroh.com

Project:

# COWBOY JACKS SHELL PACKAGE

Location: 506 BROADWAY FARGO, ND 58102

Drawn By: MFB

Date:

B/16/2018 10:15:38 AM

Revision Date: 07/19/2018

Job Number: 2018.15

Sheet Name: FLOOR PLANS

Sheet Number: A2.1



800F CURB



4 ROOF VENT



1 ROOF PLAN
155° e 7.0°







LDC - 20-0212 DMU GROUND-FLOOR TRANSPARENCY REQUIREMENT

AT LEAST 35% OF THE GROUND FLOOR FACADE OF THE BUILDING ALONG SIDEWALKS SHALL BE COMPRISED OF WINDOWS, DOORS AND OTHER OF BUILDINGS, PLAZAS OR RACADES CALCULATIONS SHALL BE BASED ON THE LINEAR FOOTAGE OF THE GROUND FLOOR, AND SAID TRANSPARENT ELEMENTS SHALL BE BASED TO THE LINEAR FOOTAGE OF THE GROUND FLOOR, AND SAID TRANSPARENT ELEMENTS SHALL BE RAINMAND OF FOUR FEET IN HEIGHT.

- WEST ELEVATION - ROBERTS
- REQUIRED: 56'-10" BUILDING LF X 35% = 19'-11"
- PROVIDED: 22'-0"

Project:

STROH

8 Seventh St. N. Fargo, N.D. 58102 Office (701) 239-4198 Fax(701) 239-9643 www.tlstroh.com

Location: 506 BROADWAY FARGO, ND 58102

Drawn By:

MFB

Date:

8/16/2018 9:49:11 AM

Revision D