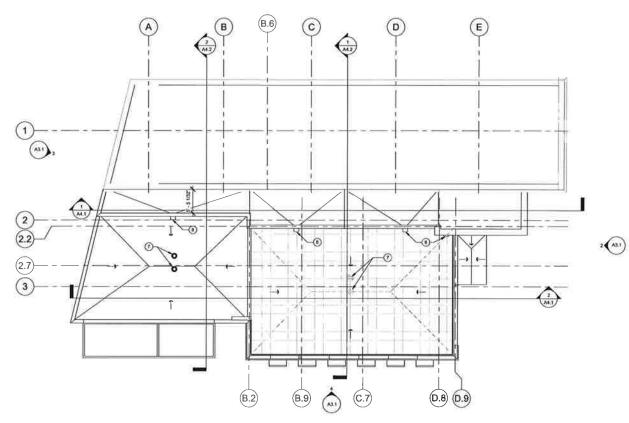

# COWBOY JACKS SHELL PACKAGE ENCLAVE

Location: 506 BROADWAY FARGO, ND 58102

Drawn By: MFB

Date:

8/16/2018 10:17:17 AM

Revision Date: 07/19/2018

Job Number: 2018.15

Sheet Name: FLOOR PLAN

Sheet Number: A2.0

# GENERAL NOTES

- 1. ALL DIMENSIONS ARE FROM FACE OF NEW MASONRY, OR FACE OF WOOD STUD WALLS UNLESS OTHERWISE NOTED
- ALL EXISTING DIMENSIONS TO BE FIELD VERIFIED

PLAN KEYNOTES

SEE CIVIL DRAWINGS FOR SIDEWALKS, SEE STRUCTURAL DRAWINGS FOR STOOPS AND DETAILS.

NEW MASONRY OPENING - SEE STRUCT FOR LINTEL SCHEDULE COOLERFREEZER BY OTHERS - COORD, W KITCHEN CONSULTANT WOOD POST - SEE STRUCT.
ALJUNIAUM STOREFRONT AWRING SYSTEM NECHANOLI SCREEN WALL & MAN DOOR W FINISH TO MATCH SCHENNING.

SCREEN WALL
EVISTING OFFERING, INFAL WITH BROCK TO MATCH ADJACENT BROCK
ROOF DRAIN A OVERFLOW DRAIN
RAIN LEADER AND CONSULTOR HEAD - DRAIN TO ROOF BELOW
SERVICE SINK - BID UNDER FUTUIRE PACKAGE, SHOWN FOR
REFERENCE ONLY

# COWBOY JACKS SHELL PACKAGE

Location: 506 BROADWAY FARGO, ND 58102

Drawn By: MFB

Date:

B/16/2018 10:15:38 AM

Revision Date: 07/19/2018

Job Number: 2018.15

Sheet Name: FLOOR PLANS

Sheet Number: A2.1

800F CURB

4 ROOF VENT

1 ROOF PLAN
155° e 7.0°

LDC - 20-0212 DMU GROUND-FLOOR TRANSPARENCY REQUIREMENT

AT LEAST 35% OF THE GROUND FLOOR FACADE OF THE BUILDING ALONG SIDEWALKS SHALL BE COMPRISED OF WINDOWS, DOORS AND OTHER OF BUILDINGS, PLAZAS OR RACADES CALCULATIONS SHALL BE BASED ON THE LINEAR FOOTAGE OF THE GROUND FLOOR, AND SAID TRANSPARENT ELEMENTS SHALL BE BASED TO THE LINEAR FOOTAGE OF THE GROUND FLOOR, AND SAID TRANSPARENT ELEMENTS SHALL BE RAINMAND OF FOUR FEET IN HEIGHT.