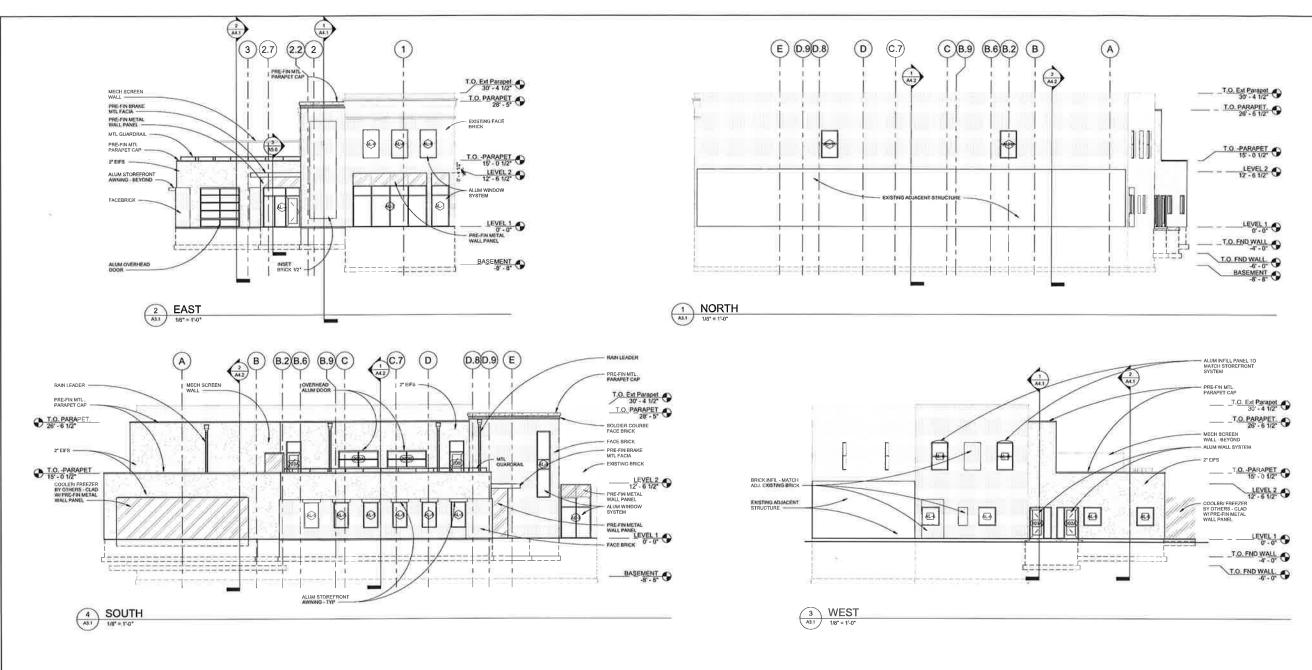

- WEST ELEVATION - ROBERTS
- REQUIRED: 56'-10" BUILDING LF X 35% = 19'-11"
- PROVIDED: 22'-0"

Project:

STROH

8 Seventh St. N. Fargo, N.D. 58102 Office (701) 239-4198 Fax(701) 239-9643 www.tlstroh.com

Location: 506 BROADWAY FARGO, ND 58102

Drawn By:

MFB

Date:

8/16/2018 9:49:11 AM

Revision Date: 07/19/2018

Job Number: 2018.15

Sheet Name: ELEVATIONS

Sheet Number:

A3.1