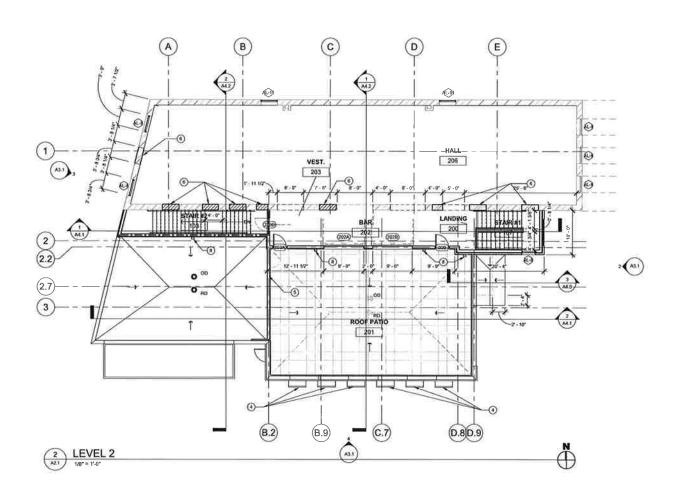

# COWBOY JACKS SHELL PACKAGE ENCLAVE

Location: 506 BROADWAY FARGO, ND 58102

Drawn By: MFB

Date:

8/16/2018 10:17:17 AM

Revision Date: 07/19/2018

Job Number: 2018.15

Sheet Name: FLOOR PLAN

Sheet Number: A2.0