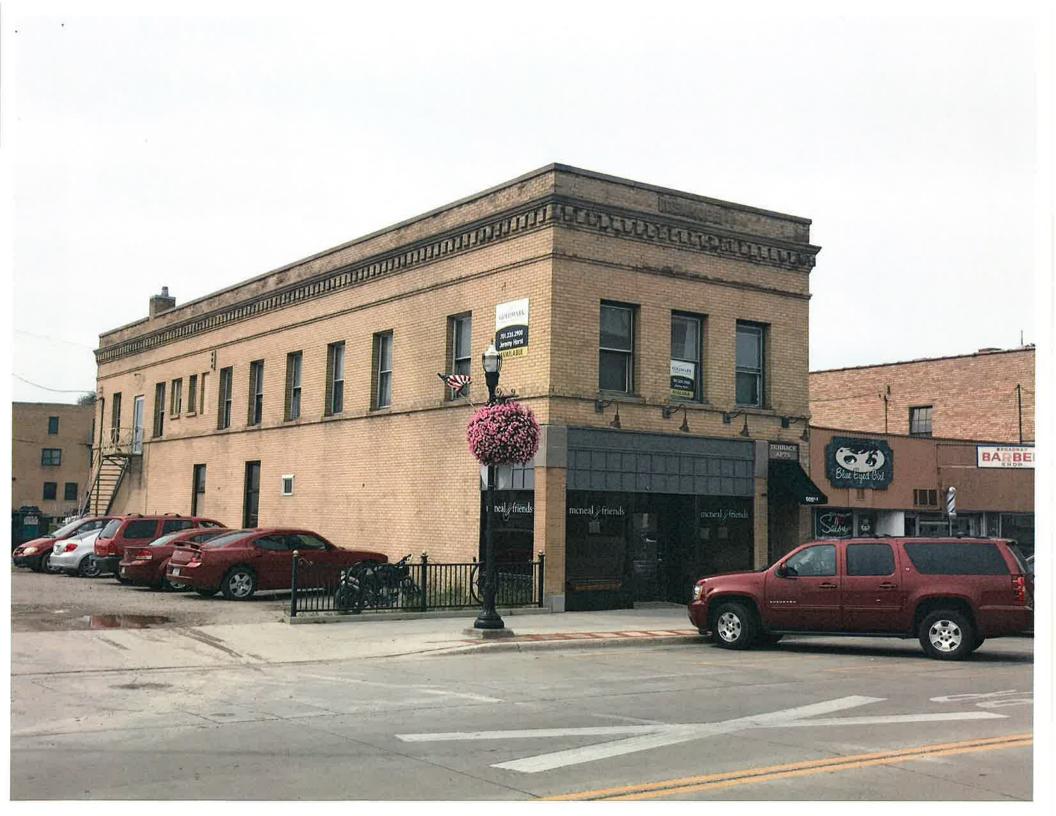

# Item 8: Next Meeting – September 17, 2018

The time at adjournment was 9:27 a.m.

**DATE:** September 12, 2018

**TO:** Historic Preservation Commission **FROM:** Kylie Bagley, Assistant Planner

**RE:** Storefront/Downtown Rehab Grant Program – 506 Broadway North

The goal of this program is to renovate deteriorated properties and eliminate conditions of "blight" in the downtown area. Section 106 of the National Historic Preservation Act requires that the City of Fargo take into account the effect any federally-funded undertaking may have on historic properties. The City is considering a proposal to use CDBG funds to assist 506 Broadway North with façade renovation.

# 1. Applicant

The owner of 506 Broadway North is North 500 Block, LLC. The architect on the project is Stroh Architects.

# 2. Description of the project

506 Broadway North was built in 1914 as a store/retail outlet, the structure currently has 5,150 sq feet of living space.

# Façade

The eligible components of the storefront renovation at 506 Broadway North will include the following items:

- East Façade: Refurbish brick, update and replace windows and storefront glass.
- South Façade: Refurbish upper brick that is not covered by addition. Add addition to ground level (main hall) and upper level (rooftop deck). New stair construction façade will match the existing brick. The addition façades are metal panel materials that will match the storefront and/or EIFS.
- West Façade: Refurnish brick and update and add windows.