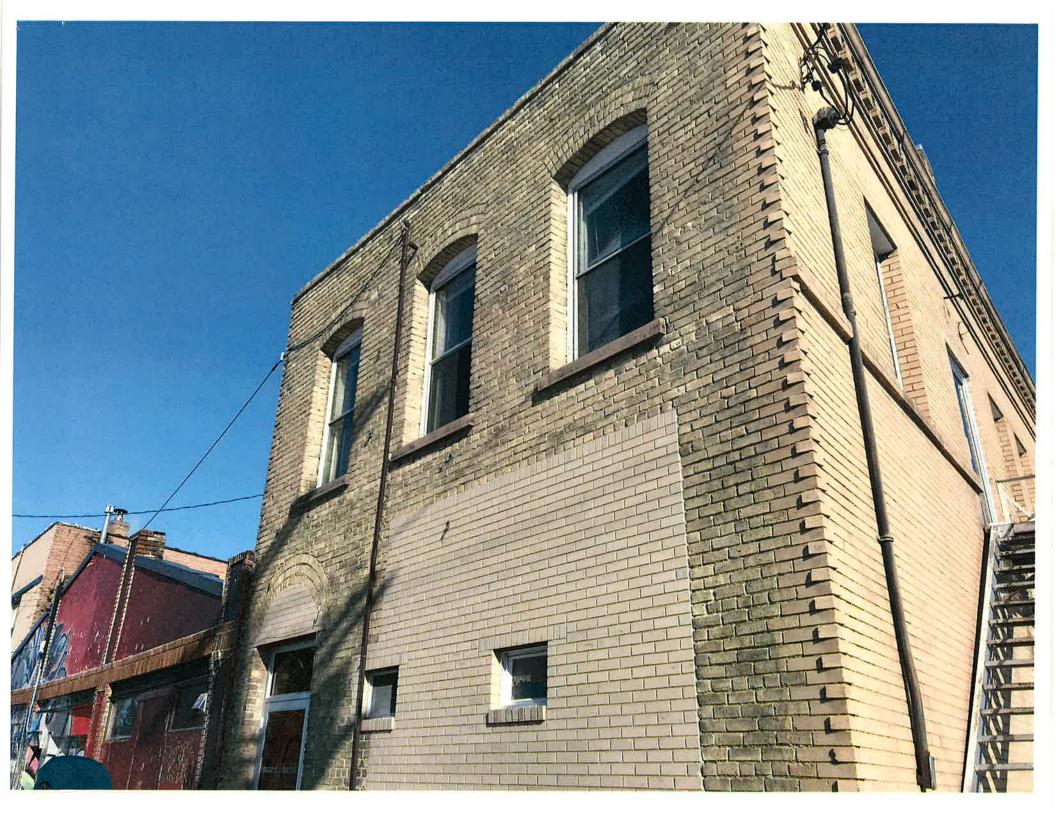

# Item 8: Next Meeting – September 17, 2018

The time at adjournment was 9:27 a.m.

**DATE:** September 12, 2018

**TO:** Historic Preservation Commission **FROM:** Kylie Bagley, Assistant Planner

**RE:** Storefront/Downtown Rehab Grant Program – 506 Broadway North

# Façade

The eligible components of the storefront renovation at 506 Broadway North will include the following items:

- East Façade: Refurbish brick, update and replace windows and storefront glass.
- South Façade: Refurbish upper brick that is not covered by addition. Add addition to ground level (main hall) and upper level (rooftop deck). New stair construction façade will match the existing brick. The addition façades are metal panel materials that will match the storefront and/or EIFS.
- West Façade: Refurnish brick and update and add windows.