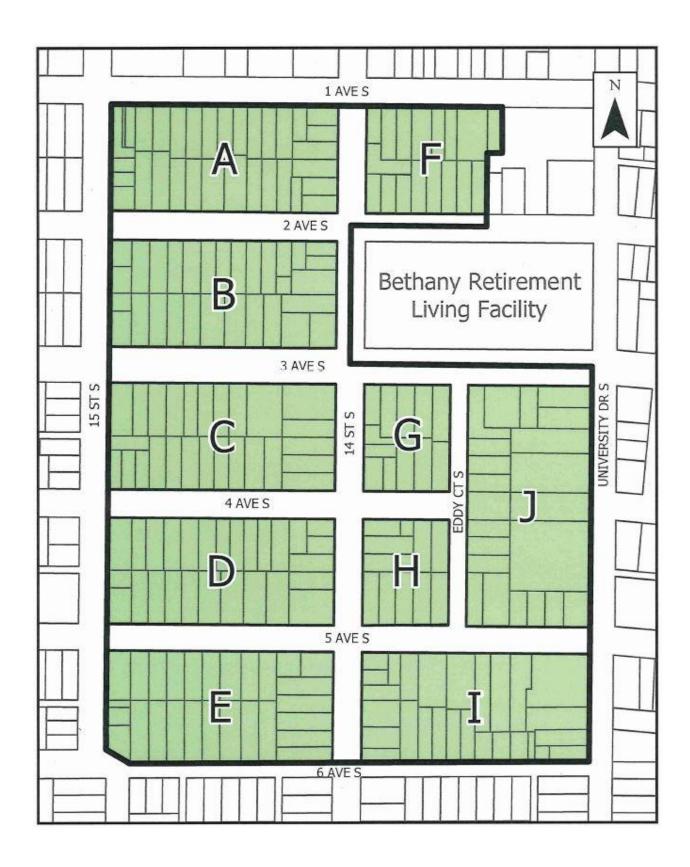

### **B.** Boundaries

The Jefferson Neighborhood Historic Overlay District includes the area primarily bounded on the north by 1st Avenue South; on the east by University Drive; on the south by 6<sup>th</sup> Avenue South; and on the west by 15<sup>th</sup> Street South. For specific boundaries see Boundary Map on page 9.

Jefferson Historic Overlay District Boundary Map

## **APPENDIX A - List of Properties**

Graphic above indicates overlay boundaries with blocks identified by letter. Block letters (A–J) correspond to "list of properties" that follows. The boundary includes 232 parcels.