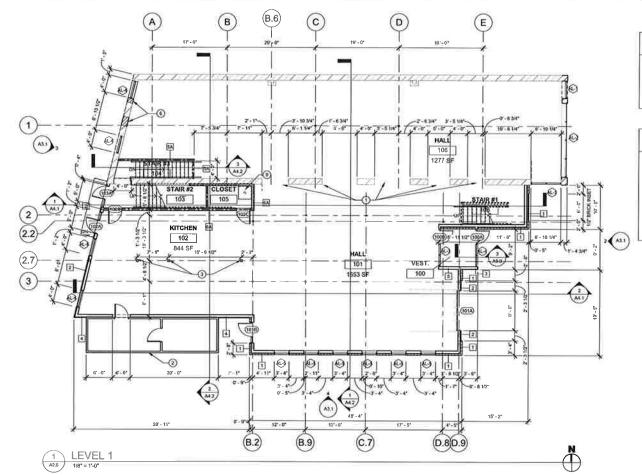

# COWBOY JACKS SHELL PACKAGE ENCLAVE

Location: 506 BROADWAY FARGO, ND 58102

Drawn By: MFB

Date:

8/16/2018 10:17:17 AM

Revision Date: 07/19/2018

Job Number: 2018.15

Sheet Name: FLOOR PLAN

Sheet Number: A2.0