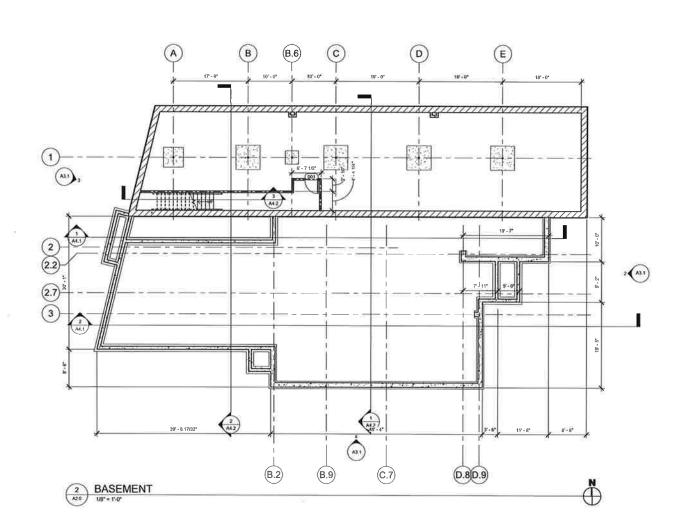

# COWBOY JACKS SHELL PACKAGE

Location: 506 BROADWAY FARGO, ND 58102

Drawn By: MFB

Date:

B/16/2018 10:15:38 AM

Revision Date: 07/19/2018

Job Number: 2018.15

Sheet Name: FLOOR PLANS

Sheet Number: A2.1

800F CURB

4 ROOF VENT

1 ROOF PLAN
155° e 7.0°

LDC - 20-0212 DMU GROUND-FLOOR TRANSPARENCY REQUIREMENT

AT LEAST 35% OF THE GROUND FLOOR FACADE OF THE BUILDING ALONG SIDEWALKS SHALL BE COMPRISED OF WINDOWS, DOORS AND OTHER OF BUILDINGS, PLAZAS OR RACADES CALCULATIONS SHALL BE BASED ON THE LINEAR FOOTAGE OF THE GROUND FLOOR, AND SAID TRANSPARENT ELEMENTS SHALL BE BASED TO THE LINEAR FOOTAGE OF THE GROUND FLOOR, AND SAID TRANSPARENT ELEMENTS SHALL BE RAINMAND OF FOUR FEET IN HEIGHT.