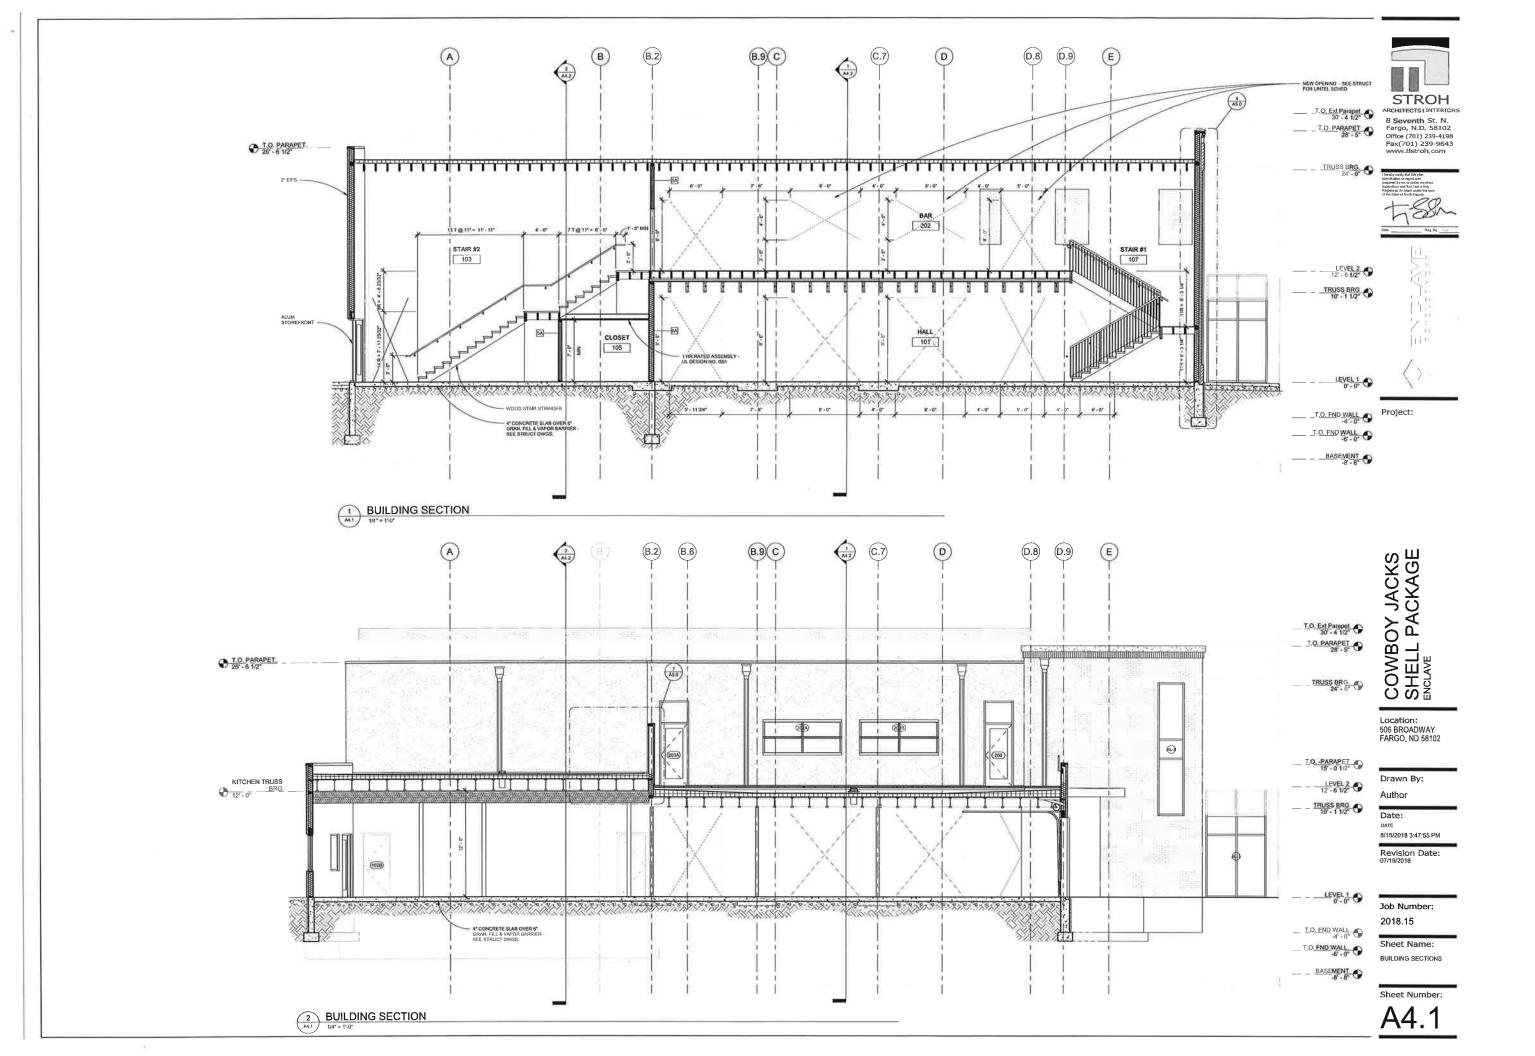

# COWBOY JACKS - SHELL PACKAGE

ENCLAVE DEVELOPMENT 506 BROADWAY FARGO, ND 58102

8 Seventh St. N. Fargo, N.D. 58102 Office (701) 239-4198 Fax(701) 239-9643

1 Sealing coding that the pairs on the code of the co

# COWBOY JACKS SHELL PACKAGE ENCLAVE

Location: 506 BROADWAY

Drawn By:

Date: DATE 8/15/2018 4:13:57 PM

Revision Date: 07/19/2018

Job Number: 2018.15

Sheet Name: COVERSHEET

Sheet Number:

# Façade

The eligible components of the storefront renovation at 506 Broadway North will include the following items:

- East Façade: Refurbish brick, update and replace windows and storefront glass.
- South Façade: Refurbish upper brick that is not covered by addition. Add addition to ground level (main hall) and upper level (rooftop deck). New stair construction façade will match the existing brick. The addition façades are metal panel materials that will match the storefront and/or EIFS.
- West Façade: Refurnish brick and update and add windows.