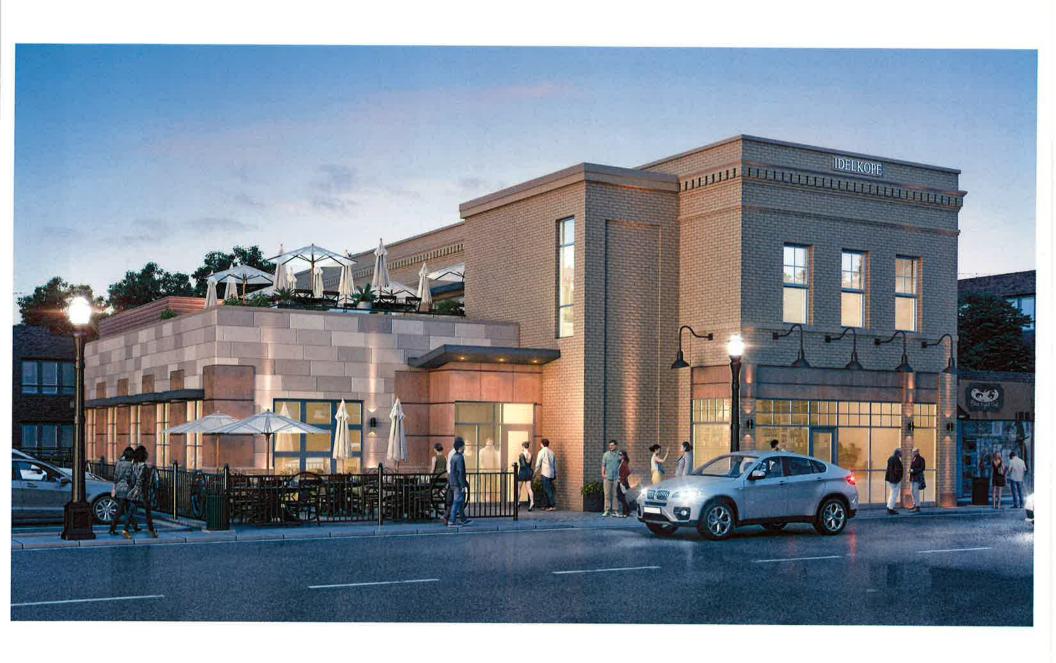

The goal of this program is to renovate deteriorated properties and eliminate conditions of "blight" in the downtown area. Section 106 of the National Historic Preservation Act requires that the City of Fargo take into account the effect any federally-funded undertaking may have on historic properties. The City is considering a proposal to use CDBG funds to assist 506 Broadway North with façade renovation.

# Façade

The eligible components of the storefront renovation at 506 Broadway North will include the following items:

- East Façade: Refurbish brick, update and replace windows and storefront glass.
- South Façade: Refurbish upper brick that is not covered by addition. Add addition to ground level (main hall) and upper level (rooftop deck). New stair construction façade will match the existing brick. The addition façades are metal panel materials that will match the storefront and/or EIFS.
- West Façade: Refurnish brick and update and add windows.