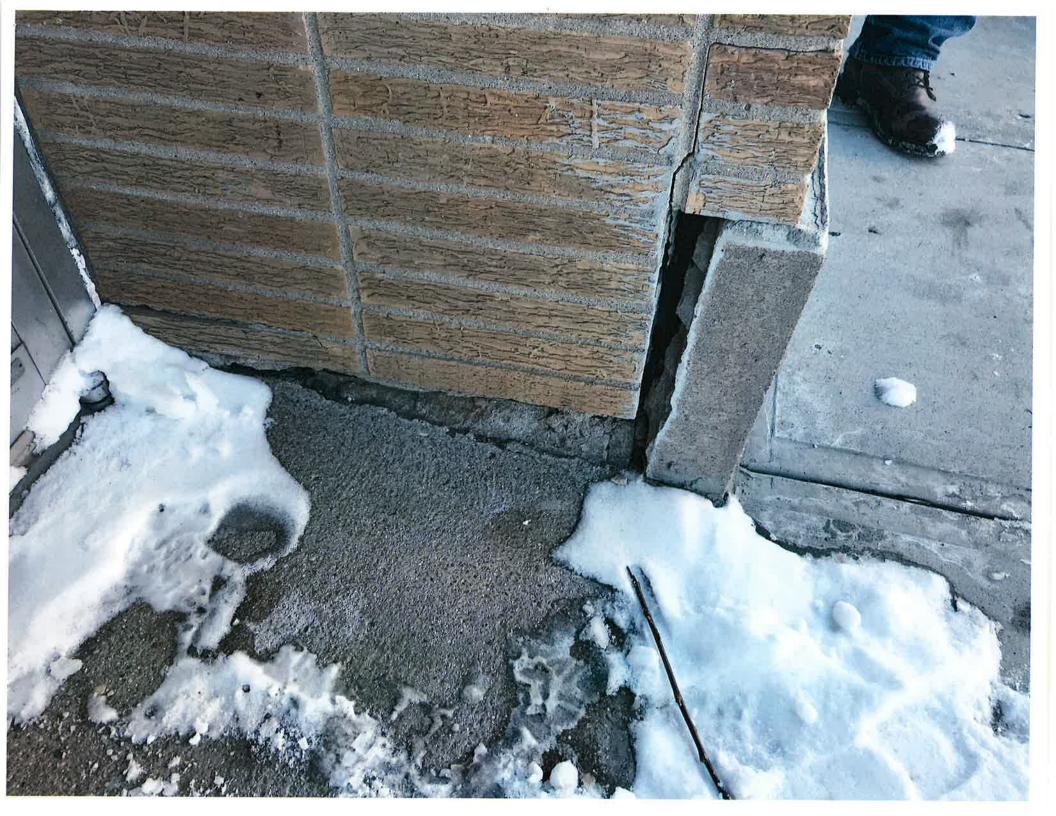

The goal of this program is to renovate deteriorated properties and eliminate conditions of "blight" in the downtown area. Section 106 of the National Historic Preservation Act requires that the City of Fargo take into account the effect any federally-funded undertaking may have on historic properties. The City is considering a proposal to use CDBG funds to assist 506 Broadway North with façade renovation.

# 2. Description of the project

506 Broadway North was built in 1914 as a store/retail outlet, the structure currently has 5,150 sq feet of living space.

# Façade

The eligible components of the storefront renovation at 506 Broadway North will include the following items:

- East Façade: Refurbish brick, update and replace windows and storefront glass.
- South Façade: Refurbish upper brick that is not covered by addition. Add addition to ground level (main hall) and upper level (rooftop deck). New stair construction façade will match the existing brick. The addition façades are metal panel materials that will match the storefront and/or EIFS.
- West Façade: Refurnish brick and update and add windows.