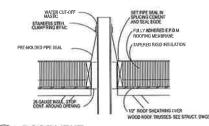

FOR STOOPS AND DETAILS.

NEW MASONRY OPENING - SEE STRUCT FOR LINTEL SCHEDULE COOLERFREEZER BY OTHERS - COORD, W KITCHEN CONSULTANT WOOD POST - SEE STRUCT.
ALJUNIAUM STOREFRONT AWRING SYSTEM NECHANOLI SCREEN WALL & MAN DOOR W FINISH TO MATCH SCHENNING.

SCREEN WALL
EVISTING OFFERING, INFAL WITH BROCK TO MATCH ADJACENT BROCK
ROOF DRAIN A OVERFLOW DRAIN
RAIN LEADER AND CONSULTOR HEAD - DRAIN TO ROOF BELOW
SERVICE SINK - BID UNDER FUTUIRE PACKAGE, SHOWN FOR
REFERENCE ONLY



8 Seventh St. N. Fargo, N.D. 58102 Office (701) 239-4198 Fax(701) 239-9643 www.tistroh.com

Project:

# COWBOY JACKS SHELL PACKAGE

Location: 506 BROADWAY FARGO, ND 58102

Drawn By: MFB

Date:

B/16/2018 10:15:38 AM

Revision Date: 07/19/2018

Job Number: 2018.15

Sheet Name: FLOOR PLANS

Sheet Number: A2.1



800F CURB



4 ROOF VENT



1 ROOF PLAN
155° e 7.0°







LDC - 20-0212 DMU GROUND-FLOOR TRANSPARENCY REQUIREMENT

AT LEAST 35% OF THE GROUND FLOOR FACADE OF THE BUILDING ALONG SIDEWALKS SHALL BE COMPRISED OF WINDOWS, DOORS AND OTHER OF BUILDINGS, PLAZAS OR RACADES CALCULATIONS SHALL BE BASED ON THE LINEAR FOOTAGE OF THE GROUND FLOOR, AND SAID TRANSPARENT ELEMENTS SHALL BE BASED TO THE LINEAR FOOTAGE OF THE GROUND FLOOR, AND SAID TRANSPARENT ELEMENTS SHALL BE RAINMAND OF FOUR FEET IN HEIGHT.

- WEST ELEVATION - ROBERTS
- REQUIRED: 56'-10" BUILDING LF X 35% = 19'-11"
- PROVIDED: 22'-0"

Project:

STROH

8 Seventh St. N. Fargo, N.D. 58102 Office (701) 239-4198 Fax(701) 239-9643 www.tlstroh.com

Location: 506 BROADWAY FARGO, ND 58102

Drawn By:

MFB

Date:

8/16/2018 9:49:11 AM

Revision Date: 07/19/20