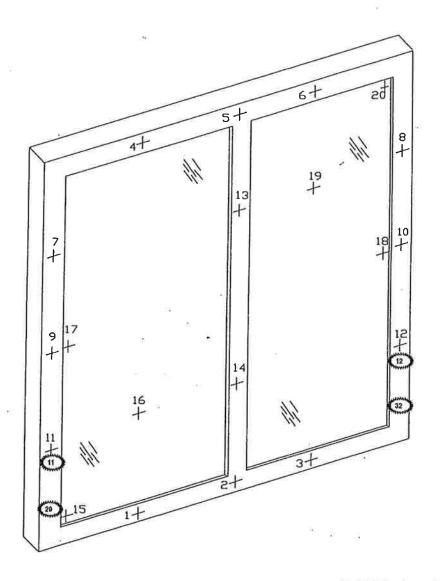

# Thermocouple Location Diagram

Cold Point Locations
11. 35,5
12. 12. 35,0

29. 34.9 32, 34.7

Detailed drawings, representative samples of the test specimen and a copy of this report will be retained by ATI for a period of four years. This report is the exclusive property of the client so named herein and relates only to the fenestration product tested. This report may not be reproduced, except in full, without the approval of the laboratory. Results obtained are tested values and do not constitute an opinion or endorsement by this laboratory.