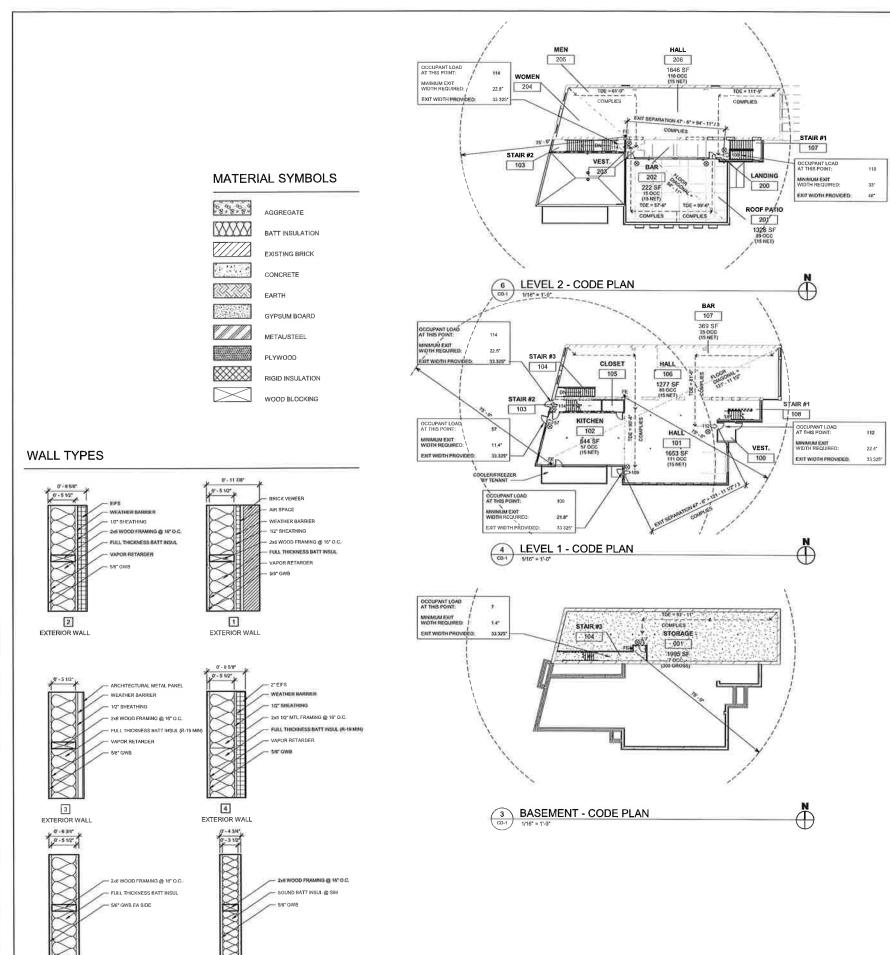

# CODE RESEARCH

# INTERNATIONAL BUILDING CODE 2015 (IBC)

|                                                                               | INFORM                                           | ATION                  |                           | REFERENCE                                      | NOTES |
|-------------------------------------------------------------------------------|--------------------------------------------------|------------------------|---------------------------|------------------------------------------------|-------|
| OCCUPANCY                                                                     | GROUPS A                                         | 2, 8 S-2               |                           | CHAPTER 3                                      |       |
| CONSTRUCTION TYPE                                                             | Type V-B (FULLY SPRINKLERED)                     |                        |                           | TABLE 601 (IBC 2015)<br>TABLE 504,4 (IBC 2015) |       |
| SQUARE FOOTAGES TOTAL ARE                                                     | A                                                |                        |                           | SEE FLOOR PLANS                                |       |
| BASEMENT: PER FLOOR                                                           | 2                                                |                        |                           |                                                |       |
| S-2 OCCUPANCY 2,183                                                           |                                                  |                        |                           |                                                |       |
| FIRST FLOOR:                                                                  |                                                  |                        |                           |                                                |       |
| A-2 OCCUPANCY 5,282                                                           |                                                  |                        |                           |                                                |       |
| SECOND FLOOR: A-2 OCCUPANCY 4,374                                             |                                                  |                        |                           |                                                |       |
|                                                                               |                                                  |                        |                           |                                                |       |
| TOTAL<br>S.F. II,839                                                          |                                                  |                        |                           |                                                |       |
| MAX BASIC ALLOWABLE SQ. FT, (A-2 OCC.)                                        | 18,000 SQ                                        |                        |                           | TABLE 506 2 (IBC 2015)                         |       |
| MAX BASIC ALLOWABLE SQ. FT. (F-2 OCC.) MAX BASIC ALLOWABLE SQ. FT. (S-2 OCC.) | 39,000 SQ<br>40,500 SQ                           |                        |                           | PAGE 102                                       |       |
| AREA INCREASE DUE TO FRONTAGE                                                 | N/A                                              |                        |                           | SECTION 506 (IBC 2015)                         |       |
| AMEA INCREASE FOR SPRINKLERED<br>MULTI-STORY BUILDING                         | N/A                                              |                        |                           | TABLE 508.2 (IBC 2015)                         |       |
| FULLY-SPRINKLERED                                                             | YES                                              |                        |                           | PAGE 102<br>SECTION 903 AUTOMATIC              |       |
| BUILDING HEIGHT                                                               |                                                  |                        |                           | SPRINKLER SYSTEMS                              |       |
| MAXIMUM FEET                                                                  | 85 ft. (Basin                                    | c), Actual Building 28 | 1.5*                      |                                                |       |
| MAXIMUM STORIES                                                               | _                                                | ), Actual 2 (Two)      |                           | TABLE 504,4 (IBC 2015)                         |       |
|                                                                               | - 1                                              |                        |                           | THULE SOLIT (IDO 2013)                         |       |
| CONSTRUCTION (FIRE RESISTIVE REQUIREMENTS)                                    |                                                  |                        |                           |                                                |       |
|                                                                               | A-2, S-2                                         |                        |                           |                                                |       |
| EXTERIOR BEARING WALLS                                                        | 0 Hr.                                            |                        |                           | TABLE 601 (IBC 2015)                           |       |
| INTERIOR BEARING WALLS                                                        | 0 Hr.                                            |                        |                           | TABLE 601 (IBC 2015)                           |       |
| EXTERIOR NON-BEARING WALLS                                                    | 0 Hour >/= 30                                    | FI                     |                           | TABLE 602 (IBC 2015)                           |       |
| STRUCTURAL FRAME                                                              | 0 Hr.                                            |                        |                           | TABLE 601 (IBC 2015)                           |       |
| INTERIOR NOMEAR'S WALLS & PARTITIONS                                          | 0 Hr.                                            |                        |                           |                                                | _     |
| SHAFT ENCLOSURES                                                              | _                                                |                        |                           | TABLE 601 (IBC 2015)                           |       |
| FLOORS/CEILINGS                                                               | 0 Hr.                                            |                        |                           | SECTION 712 (IBC 2015)                         |       |
|                                                                               | 0 Hr.                                            |                        |                           | TABLE 601 (IBC 2015)                           |       |
| ROOF CEILINGS                                                                 | 0 Hr.                                            |                        |                           | TABLE 601 (IBC 2015)                           |       |
| EXTERIOR DODRS & WINDOWS                                                      | NA .                                             |                        |                           |                                                |       |
| AREA SEPARATION WALLS                                                         | NA                                               |                        |                           |                                                |       |
| EXIT ENCLOSURES (Statrway Construction)                                       | 1 Hr. @ 3 Stor                                   | ries & 2 Hr. @ 4 Storp | У                         | SECTION 1023 (IBC 2015)                        |       |
| EXIT CÓRRIDORS                                                                | NA                                               |                        |                           |                                                |       |
| OCCUPANCY SEPARATION WALLS                                                    | NA                                               |                        |                           | TABLE 508.3 (IBC 2015)                         |       |
| LIGHT, VENTILATION & SANITATION                                               |                                                  |                        |                           |                                                |       |
| VENTILATION                                                                   |                                                  |                        |                           | NATURAL & MECHANICAL                           |       |
| LIGHTING                                                                      |                                                  |                        |                           | NATURAL & MECHANICAL                           |       |
| MINMUM FACILITIES REQUIRED                                                    | incare.                                          | Lucation               |                           |                                                |       |
|                                                                               | MEN (4)                                          |                        | WOMEN (4) BARRIER-FREE    |                                                |       |
| WATER CLOSETS (PROVIDED)                                                      | MEN (4)                                          | WOMEN (6)              |                           | 1 TÖILET EACH ROOM                             |       |
| URINALS (PROVIDED)                                                            | (2)                                              |                        | 1 URINAL EACH MI          | ENS ROOM                                       |       |
| UNI-SEX ROOMS/FAMILY (PROVIDED)                                               | INA                                              |                        | N/A                       |                                                |       |
| LAVATORIES REQUIRED                                                           | MEN (2)                                          | WOMEN (2)              | 1 PER 200                 |                                                |       |
| LAVATORIES (PROVIDED)                                                         | MEN (4)                                          | WOMEN (6)              | ALL MEET BARRIES          | R-FREE REQUIREMENTS                            |       |
| SERVICE SINK                                                                  | 1 PROVIDED                                       |                        |                           |                                                |       |
| DRINKING FOUNTAINS REQUIRED<br>DRINKING FOUNTAINS PROVIDED                    | WATER FILLER                                     | R IN BAR TOP TO BE     | PROVIDED                  |                                                |       |
|                                                                               | INFORMAT                                         | TION                   |                           | REFERENCE                                      | NOTES |
| A-2 (ASSEMBLY) @ 1/15 644                                                     | TOTAL: 601 (AL                                   |                        |                           |                                                |       |
| A-2 (ASSEMBLY) @ 1/15 544<br>S-2 (STORAGE) @1/300 7                           | (SE                                              | E COMMENTS BEL         | .OW)                      |                                                |       |
| TOTAL 651                                                                     |                                                  |                        |                           |                                                |       |
| NUMBER OF EXITS REQUIRED                                                      | 3 (THREE)                                        |                        |                           |                                                |       |
| MINIMUM EXIT WIDTH REQTO                                                      |                                                  |                        |                           |                                                |       |
| EXIT WIDTH PROVIDED                                                           | 120 1* @ GRADE<br>144* @ GRADE                   |                        |                           |                                                |       |
| MINIMUM EGRESS WIDTH                                                          | 144" @ GRADE  AS PER SECTION 1005 (IBC 2015)     |                        |                           |                                                |       |
| MINIMUM EGRESS HEIGHT                                                         | 7-6" MINIMUM                                     |                        | 1003 2 (IBC 2015)         |                                                |       |
| COMMON PATH OF EGRESS TRAVEL                                                  | 7'-6" MINIMUM<br>75' (A-2), 100'-0" (S-2)        |                        | TABLE 1006 2.1 (IBC 2015) |                                                |       |
| EXIT ACCESS TRAVEL DISTANCE                                                   |                                                  |                        | TABLE 1017.2 (BC 2015)    |                                                |       |
| IF BUILDING IS SPRINKLERED (S)                                                | 200' (A-2), 300' (S-2)<br>250' (A-2), 400' (S-2) |                        |                           | TABLE 1017 2 (IBC 2015)                        |       |
| EXIT DOOR MINIMUM WIDTH                                                       |                                                  | (u-z)                  |                           |                                                |       |
|                                                                               | 32"                                              |                        |                           | SECTION 1010,1,1 (IBC 2015)                    |       |
| EXIT DOOR MINIMUM HEIGHT                                                      | 80"                                              |                        |                           | SECTION 1010 1 1 (IBC 2015)                    |       |
| HobiToleras Fuer                                                              |                                                  |                        |                           | SECTION 1026 (IBC 2015)                        |       |
| HORIZONTAL EXIT                                                               | 2 Hr.                                            |                        |                           | (2000)                                         |       |
| HORIZONTAL EXIT  # OF OCCUPANTS SERVED  SMOKE PROOF ENCLOSURES                |                                                  | ING TOTAL)             |                           |                                                |       |

# CODE PLAN KEY

EXIT (NOT INDICATION OF EXIT SIGN LOCATIONS;

28/

PATH OF TRAVEL AND DISTANCE TO EXIT NUMBER OF EXITING

□ 57

STAIR ENCLOSER & SHAFT ENCLOSURE:
ONE-HOUR FIRE RESISTIVE ENCLOSURE SHALL NOT BE LESS THAN ONE-HOUR
FIRE RESISTIVE CONSTRUCTION, ALL OPENING IN SUCH ENCLOSURE SHALL BE PROTECTED
BY A FIRE ASSEMBLY HAVING A ONE-HOUR FIRE-PROTECTION RATING.