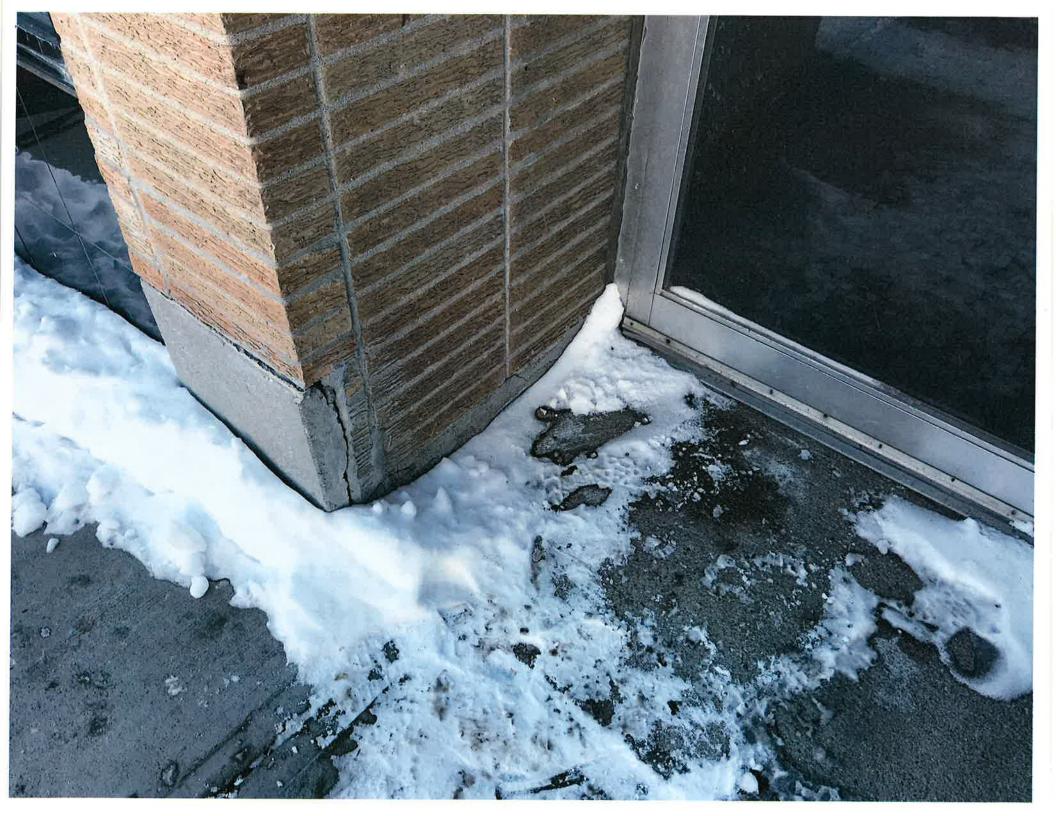

The goal of this program is to renovate deteriorated properties and eliminate conditions of "blight" in the downtown area. Section 106 of the National Historic Preservation Act requires that the City of Fargo take into account the effect any federally-funded undertaking may have on historic properties. The City is considering a proposal to use CDBG funds to assist 506 Broadway North with façade renovation.

# 2. Description of the project

506 Broadway North was built in 1914 as a store/retail outlet, the structure currently has 5,150 sq feet of living space.

# Façade

The eligible components of the storefront renovation at 506 Broadway North will include the following items:

- East Façade: Refurbish brick, update and replace windows and storefront glass.
- South Façade: Refurbish upper brick that is not covered by addition. Add addition to ground level (main hall) and upper level (rooftop deck). New stair construction façade will match the existing brick. The addition façades are metal panel materials that will match the storefront and/or EIFS.
- West Façade: Refurnish brick and update and add windows.