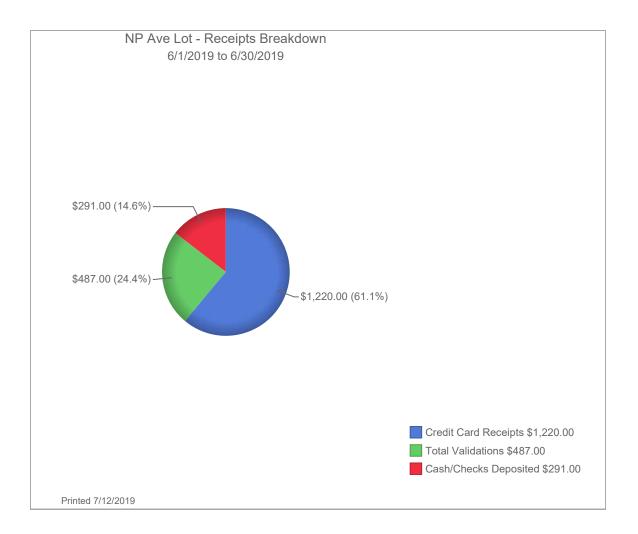

Enclosed with this correspondence, you will find the following:

- 2019 Revenue Report for the month ending June 30, 2019
- 2019 Revenue Report for the six months ending June 30, 2019
- Invoice copies to support the City Expenses deduction scheduled on the Revenue Report for the month ending June 30, 2019
- Month ending June 30, 2019 Transient Revenue analytical graphs by location