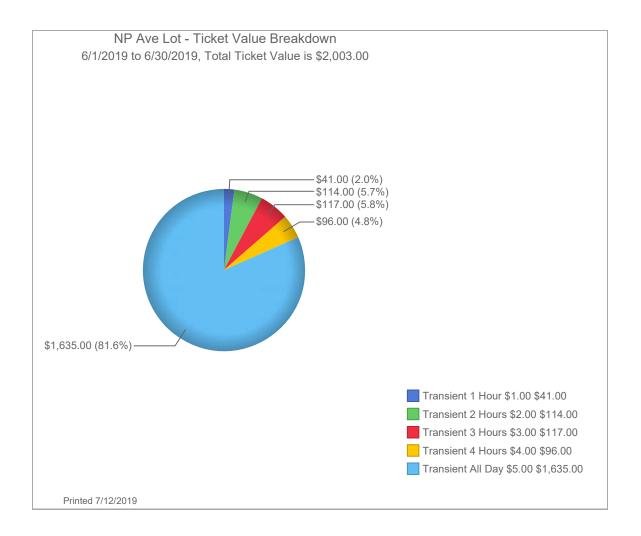

Enclosed with this correspondence, you will find the following:

- 2019 Revenue Report for the month ending June 30, 2019
- 2019 Revenue Report for the six months ending June 30, 2019
- Invoice copies to support the City Expenses deduction scheduled on the Revenue Report for the month ending June 30, 2019
- Month ending June 30, 2019 Transient Revenue analytical graphs by location