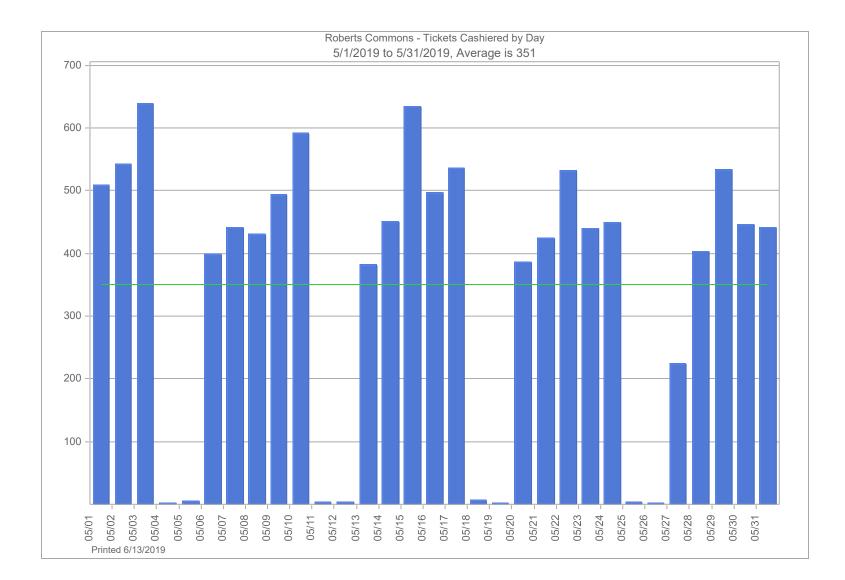

Enclosed with this correspondence, you will find the following:

- 2019 Revenue Report for the month ending May 31, 2019
- 2019 Revenue Report for the five months ending May 31, 2019
- Invoice copies to support the City Expenses deduction scheduled on the Revenue Report for the month ending May 31, 2019
- Month ending May 31, 2019 Transient Revenue analytical graphs by location

#### ND4013 - Roberts Commons

| ND4013 - Roberts Commons                                                                       |                        |                                                    |                                      |                                    |                        |      |      |        |           |         |          |          | 1                                                  | I                         |
|------------------------------------------------------------------------------------------------|------------------------|----------------------------------------------------|--------------------------------------|------------------------------------|------------------------|------|------|--------|-----------|---------|----------|----------|----------------------------------------------------|---------------------------|
|                                                                                                | January                | February                                           | March                                | April                              | Мау                    | June | July | August | September | October | November | December | Total                                              | Prior Year<br>Total       |
| Monthly Parking Revenue<br>Transient Revenue                                                   | 44,082.17<br>10,816.00 | 44,236.51<br>11,399.00                             | 44,010.00<br>17,267.00               | 44,161.87<br>16,157.00             | 43,720.71<br>16,661.50 |      |      |        |           |         |          |          | 220,211.26<br>72,300.50                            | 175,543.10<br>26,935.00   |
| Pay by Phone<br>Validation Revenue<br>Validation Revenue - Radisson                            | -<br>160.00            | -<br>248.00                                        | 364.00                               | 544.00                             | 352.00                 |      |      |        |           |         |          |          | -<br>1,668.00                                      | -<br>2,929.25<br>-        |
| Violation Revenue<br>Bike Lockers Revenue<br>Event Revenue                                     | 17.00                  | 137.00                                             | 39.00                                | -                                  | 22.00                  |      |      |        |           |         |          |          | 215.00<br>-<br>-                                   | -<br>-                    |
| Gross Revenue                                                                                  | \$ 55,075.17           | \$ 56,020.51                                       | \$ 61,680.00                         | \$ 60,862.87                       | \$ 60,756.21 \$        | -    | \$-  | \$-    | \$-       | \$-     | \$-      | \$-      | \$ 294,394.76                                      | \$ 205,407.35             |
| Credit Card Fees<br>Sales Tax<br>Special Event Payroll<br>Enforcement Payroll                  | (453.53)               | (602.21)                                           | (606.59)                             | (775.60)                           | (715.58)               |      |      |        |           |         |          |          | (3,153.51)<br>-<br>-<br>-                          | (1,351.09)<br>-<br>-<br>- |
| Passport Fees<br>Management Fee                                                                | (8.80)<br>(16,586.86)  | (60.80)<br>(16,586.86)                             | (19.60)<br>(16,586.86)               | -<br>(16,586.86)                   | (10.80)<br>(16,586.86) |      |      |        |           |         |          |          | (100.00)<br>(82,934.30)                            | -<br>(81,870.00)          |
| City Expenses:<br>Glacier Snow (36435)<br>Summit (1334281)                                     | (1,808.00)<br>(69.92)  |                                                    |                                      | 1,808.00                           |                        |      |      |        |           |         |          |          | (69.92)                                            | (41,123.61)               |
| Xcel Energy (17587)<br>Glacier Snow (36653)                                                    | (1,649.64)             | (1,409.85)                                         |                                      | 1,409.85                           |                        |      |      |        |           |         |          |          | (1,649.64)                                         |                           |
| Summit (1344224)<br>Xcel Energy (17949)<br>Xcel Energy (17832)<br>KCM (18137)                  |                        | (514.15)<br>(1,728.80)<br>(2,310.00)<br>(4,923.40) |                                      |                                    |                        |      |      |        |           |         |          |          | (514.15)<br>(1,728.80)<br>(2,310.00)<br>(4,923.40) |                           |
| Tapco (1605948)<br>Tapco (1609110)<br>Tapco (1628761)                                          |                        | (37.50)<br>(75.00)<br>(730.06)                     |                                      |                                    |                        |      |      |        |           |         |          |          | (37.50)<br>(75.00)<br>(730.06)                     |                           |
| Glacier Snow (36869)<br>Xcel Energy<br>Xcel Energy (18484)                                     |                        |                                                    | (3,793.50)<br>(921.24)<br>(1,660.97) | 3,793.50                           |                        |      |      |        |           |         |          |          | -<br>(921.24)<br>(1,660.97)                        |                           |
| Protection Svcs 11/18 Inv. return<br>Xcel Energy<br>Xcel Energy (632330127)<br>Jet-Way (12642) |                        |                                                    | 178.00                               | (891.00)<br>(1,402.80)<br>(425.00) |                        |      |      |        |           |         |          |          | 178.00<br>(891.00)<br>(1,402.80)<br>(425.00)       |                           |
| ASP of Moorhead (804-255-6)<br>Xcel Energy (636205516)                                         |                        |                                                    |                                      | (425.00)                           | (915.75)<br>(1,442.72) |      |      |        |           |         |          |          | (425.00)<br>(915.75)<br>(1,442.72)                 |                           |
| Total Adjustments                                                                              | (20,576.75)            | (28,978.63)                                        | (23,410.76)                          | (13,069.91)                        | (19,671.71)            | -    | -    | -      | -         | -       | -        | -        | (105,707.76)                                       | (124,344.70)              |
| Service Permit Revenue<br>DRP3 Revenue                                                         | -                      | -<br>-                                             | -<br>-                               |                                    |                        |      |      |        |           |         |          |          | -                                                  | -                         |
| Net Operating Income                                                                           | \$ 34,498.42           | \$ 27,041.88                                       | \$ 38,269.24                         | \$ 47,792.96                       | \$ 41,084.50 \$        | -    | \$-  | \$ -   | \$-       | \$-     | \$ -     | \$ -     | \$ 188,687.00                                      | \$ 81,062.65              |