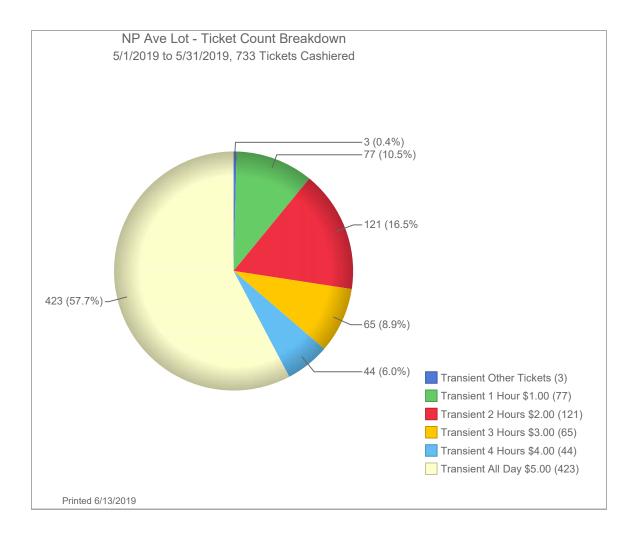

Enclosed with this correspondence, you will find the following:

- 2019 Revenue Report for the month ending May 31, 2019
- 2019 Revenue Report for the five months ending May 31, 2019
- Invoice copies to support the City Expenses deduction scheduled on the Revenue Report for the month ending May 31, 2019
- Month ending May 31, 2019 Transient Revenue analytical graphs by location