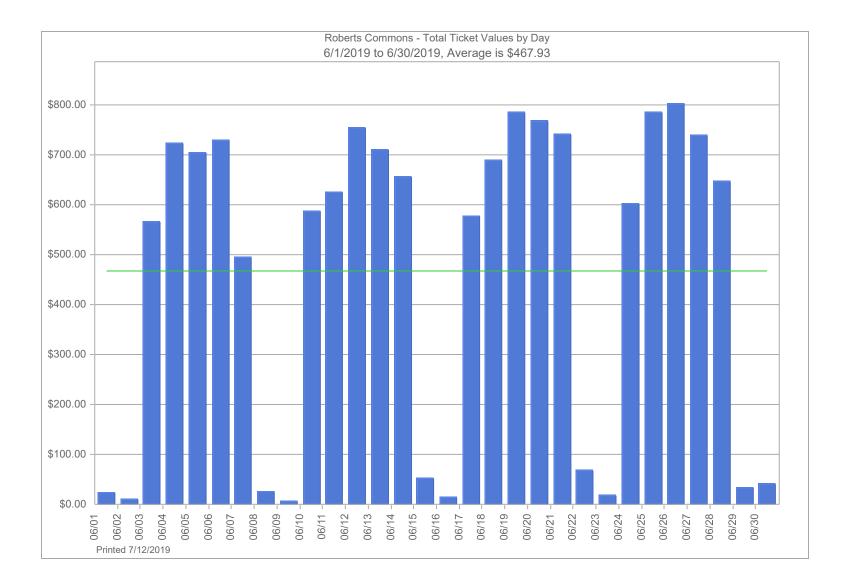

Enclosed with this correspondence, you will find the following:

- 2019 Revenue Report for the month ending June 30, 2019
- 2019 Revenue Report for the six months ending June 30, 2019
- Invoice copies to support the City Expenses deduction scheduled on the Revenue Report for the month ending June 30, 2019
- Month ending June 30, 2019 Transient Revenue analytical graphs by location