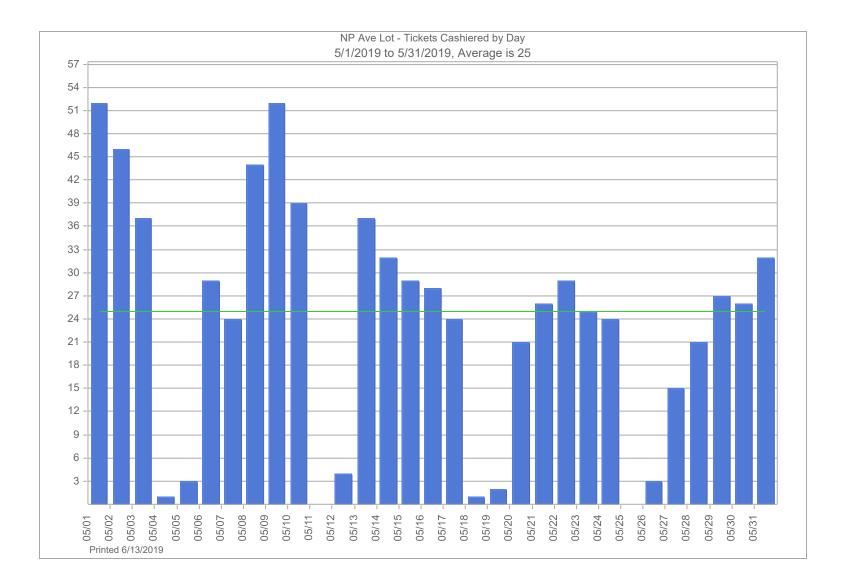

Enclosed with this correspondence, you will find the following:

- 2019 Revenue Report for the month ending May 31, 2019
- 2019 Revenue Report for the five months ending May 31, 2019
- Invoice copies to support the City Expenses deduction scheduled on the Revenue Report for the month ending May 31, 2019
- Month ending May 31, 2019 Transient Revenue analytical graphs by location

### For the Month Ending May 31st, 2019:

|                                                                                                                     | ND4001<br>Civic Center<br>Ramp              | ND4003<br>3rd Avenue<br>Lot | ND4005<br>2nd Avenue<br>South Lot | ND4006<br>NP Avenue<br>Lot                 | ND4007<br>GTC<br>Ramp | ND4008<br>4th Street<br>Lot | ND4009<br>3rd Street<br>Lot | ND4010<br>Main Avenue<br>Lot | ND4011<br>Island Park<br>Ramp | ND4012<br>7th Street<br>Lot | Fargo Legacy<br>And<br>On-Street | Total                                            | Prior Year<br>Total                                     |
|---------------------------------------------------------------------------------------------------------------------|---------------------------------------------|-----------------------------|-----------------------------------|--------------------------------------------|-----------------------|-----------------------------|-----------------------------|------------------------------|-------------------------------|-----------------------------|----------------------------------|--------------------------------------------------|---------------------------------------------------------|
| Monthly Parking Revenue<br>Transient Revenue<br>Pay by Phone<br>Validation Revenue<br>Validation Revenue - Radisson | 21,942.00<br>6,847.50<br>-<br>5,453.50<br>- |                             |                                   | 6,647.44<br>1,294.00<br>468.00<br>1,092.25 | 16,850.00             | 16,982.90                   | 13,950.00                   | 4,082.00                     | 12,977.84<br>-                | 1,074.52                    |                                  | 94,506.70<br>8,141.50<br>468.00<br>6,545.75<br>- | 97,672.56<br>5,169.00<br>385.50<br>1,604.25<br>4,271.00 |
| Violation Revenue<br>Event Revenue                                                                                  | 59.00<br>-                                  |                             | -                                 | 244.00                                     |                       | 37.00                       | -                           | -                            | -                             |                             | 47,685.00                        | 48,025.00<br>-                                   | 317.00                                                  |
| Gross Revenue                                                                                                       | \$ 34,302.00                                | \$-                         | \$-                               | \$ 9,745.69 \$                             | 16,850.00             | \$ 17,019.90                | \$ 13,950.00                | \$ 4,082.00                  | \$ 12,977.84                  | \$ 1,074.52                 | \$ 47,685.00                     | \$ 157,686.95 \$                                 | 109,419.31                                              |
| Credit Card Fees<br>Sales Tax<br>Special Event Payroll<br>Enforcement Payroll                                       | (388.71)                                    |                             |                                   | (209.56)                                   | (27.73)               | -                           | (18.59)                     | (3.07)                       | (62.87)                       | (13.78)                     | -                                | (724.31)                                         | (965.38)<br>-<br>-<br>-<br>-                            |
| Passport Fees                                                                                                       | (29.60)                                     |                             |                                   | (1,112.18)<br>(483.18)                     |                       | (1,342.28)                  | (1,112.18)<br>(10.00)       | (575.26)                     | (3,068.07)                    | (199.43)                    | -<br>(23,077.20)                 | (7,409.40)<br>(23,599.98)                        | (4,253.25)<br>(158.80)                                  |
| Management Fee                                                                                                      | (5,335.64)                                  | -                           |                                   | (2,390.17)                                 | (4,542.80)            | (2,390.17)                  | (2,390.17)                  | (2,390.17)                   | (4,542.80)                    | (2,364.85)                  | -                                | (26,346.77)                                      | (26,248.67)                                             |
| City Expenses:<br>Schindler Elevator<br>Glacier Snow<br>The LockShop<br>Overhead Door Co.<br>Summit Companies       | 1,992.25<br>-                               |                             |                                   |                                            | -<br>(119.44)         |                             |                             |                              | -<br>-<br>(52.00)             |                             |                                  | -<br>-<br>1,992.25<br>-<br>(119.44)<br>(52.00)   |                                                         |
| Fargo Glass and Paint<br>Tapco<br>Grotberg Electric INC<br>Frozen Drain Repair<br>Jet Way                           | (900.00)<br>-<br>-                          |                             |                                   | -<br>(370.10)<br>-<br>-                    | -                     | -                           |                             | -                            | -                             | -                           |                                  | (900.00)<br>(370.10)<br>-<br>-                   |                                                         |
| GTC Office Lease                                                                                                    | -                                           | -                           | -                                 | -                                          | 120.00                | -                           | -                           | -                            | -                             | -                           |                                  | -<br>120.00                                      | 120.00                                                  |
| Total Adjustments                                                                                                   | (4,661.70)                                  | -                           | -                                 | (4,565.19)                                 | (4,569.97)            | (3,732.45)                  | (3,530.94)                  | (2,968.50)                   | (7,725.74)                    | (2,578.06)                  | (23,077.20)                      | (57,409.75)                                      | (31,506.10)                                             |
| Service Permit Revenue<br>DRP3 Revenue                                                                              | -                                           | -                           | -                                 | -                                          | -                     | -                           | -                           | -                            | -                             | -                           | -                                | -                                                | 1,100.00<br>450.00                                      |
| Net Operating Income                                                                                                | \$ 29,640.30                                | \$-                         | \$ -                              | \$ 5,180.50 \$                             | 12,280.03             | \$ 13,287.45                | \$ 10,419.06                | \$ 1,113.50                  | \$ 5,252.10                   | \$ (1,503.54)               | \$ 24,607.80                     | \$ 100,277.20 \$                                 | 79,463.21                                               |