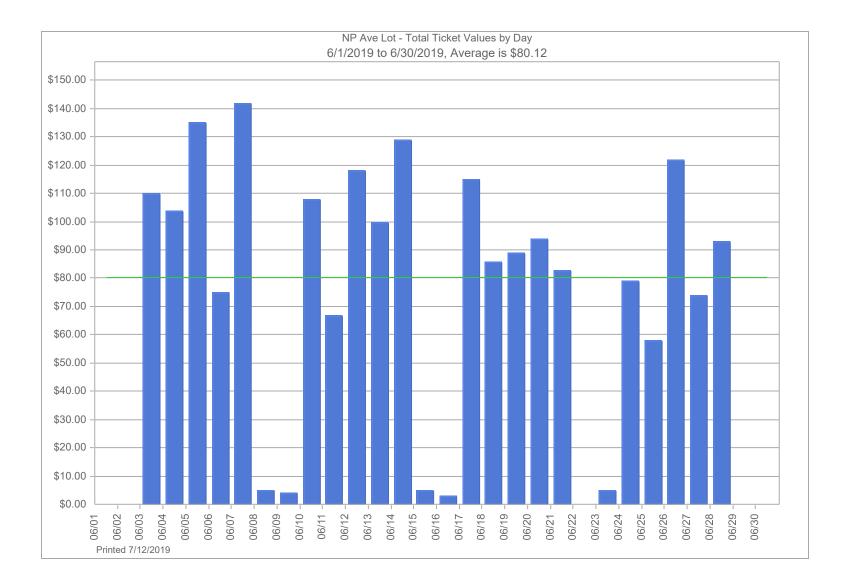

Enclosed with this correspondence, you will find the following:

- 2019 Revenue Report for the month ending June 30, 2019
- 2019 Revenue Report for the six months ending June 30, 2019
- Invoice copies to support the City Expenses deduction scheduled on the Revenue Report for the month ending June 30, 2019
- Month ending June 30, 2019 Transient Revenue analytical graphs by location