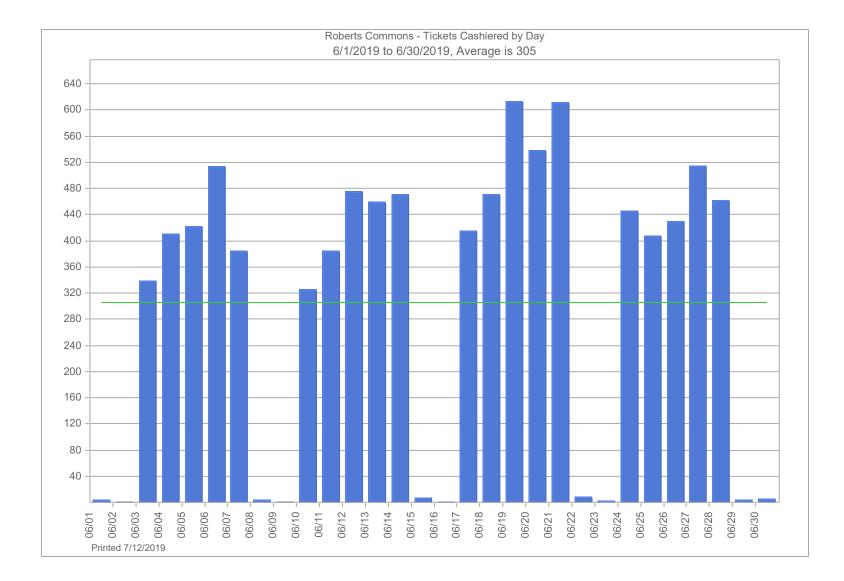

Enclosed with this correspondence, you will find the following:

- 2019 Revenue Report for the month ending June 30, 2019
- 2019 Revenue Report for the six months ending June 30, 2019
- Invoice copies to support the City Expenses deduction scheduled on the Revenue Report for the month ending June 30, 2019
- Month ending June 30, 2019 Transient Revenue analytical graphs by location