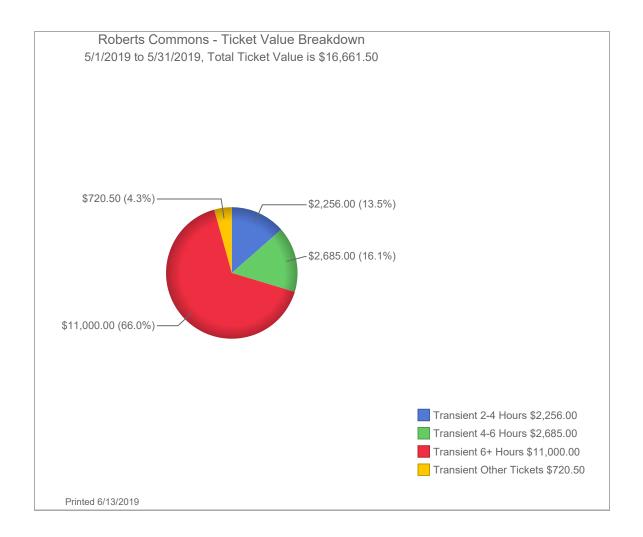

#### ND4013 - Roberts Commons

| ND4013 - Roberts Commons                                                                       |                        |                                                    |                                      |                                    |                        |      |      |        |           |         |          |          | 1                                                  | I                         |
|------------------------------------------------------------------------------------------------|------------------------|----------------------------------------------------|--------------------------------------|------------------------------------|------------------------|------|------|--------|-----------|---------|----------|----------|----------------------------------------------------|---------------------------|
|                                                                                                | January                | February                                           | March                                | April                              | Мау                    | June | July | August | September | October | November | December | Total                                              | Prior Year<br>Total       |
| Monthly Parking Revenue<br>Transient Revenue                                                   | 44,082.17<br>10,816.00 | 44,236.51<br>11,399.00                             | 44,010.00<br>17,267.00               | 44,161.87<br>16,157.00             | 43,720.71<br>16,661.50 |      |      |        |           |         |          |          | 220,211.26<br>72,300.50                            | 175,543.10<br>26,935.00   |
| Pay by Phone<br>Validation Revenue<br>Validation Revenue - Radisson                            | -<br>160.00            | -<br>248.00                                        | 364.00                               | 544.00                             | 352.00                 |      |      |        |           |         |          |          | -<br>1,668.00                                      | -<br>2,929.25<br>-        |
| Violation Revenue<br>Bike Lockers Revenue<br>Event Revenue                                     | 17.00                  | 137.00                                             | 39.00                                | -                                  | 22.00                  |      |      |        |           |         |          |          | 215.00<br>-<br>-                                   | -<br>-                    |
| Gross Revenue                                                                                  | \$ 55,075.17           | \$ 56,020.51                                       | \$ 61,680.00                         | \$ 60,862.87                       | \$ 60,756.21 \$        | -    | \$-  | \$-    | \$-       | \$-     | \$-      | \$-      | \$ 294,394.76                                      | \$ 205,407.35             |
| Credit Card Fees<br>Sales Tax<br>Special Event Payroll<br>Enforcement Payroll                  | (453.53)               | (602.21)                                           | (606.59)                             | (775.60)                           | (715.58)               |      |      |        |           |         |          |          | (3,153.51)<br>-<br>-<br>-                          | (1,351.09)<br>-<br>-<br>- |
| Passport Fees<br>Management Fee                                                                | (8.80)<br>(16,586.86)  | (60.80)<br>(16,586.86)                             | (19.60)<br>(16,586.86)               | -<br>(16,586.86)                   | (10.80)<br>(16,586.86) |      |      |        |           |         |          |          | (100.00)<br>(82,934.30)                            | -<br>(81,870.00)          |
| City Expenses:<br>Glacier Snow (36435)<br>Summit (1334281)                                     | (1,808.00)<br>(69.92)  |                                                    |                                      | 1,808.00                           |                        |      |      |        |           |         |          |          | (69.92)                                            | (41,123.61)               |
| Xcel Energy (17587)<br>Glacier Snow (36653)                                                    | (1,649.64)             | (1,409.85)                                         |                                      | 1,409.85                           |                        |      |      |        |           |         |          |          | (1,649.64)                                         |                           |
| Summit (1344224)<br>Xcel Energy (17949)<br>Xcel Energy (17832)<br>KCM (18137)                  |                        | (514.15)<br>(1,728.80)<br>(2,310.00)<br>(4,923.40) |                                      |                                    |                        |      |      |        |           |         |          |          | (514.15)<br>(1,728.80)<br>(2,310.00)<br>(4,923.40) |                           |
| Tapco (1605948)<br>Tapco (1609110)<br>Tapco (1628761)                                          |                        | (37.50)<br>(75.00)<br>(730.06)                     |                                      |                                    |                        |      |      |        |           |         |          |          | (37.50)<br>(75.00)<br>(730.06)                     |                           |
| Glacier Snow (36869)<br>Xcel Energy<br>Xcel Energy (18484)                                     |                        |                                                    | (3,793.50)<br>(921.24)<br>(1,660.97) | 3,793.50                           |                        |      |      |        |           |         |          |          | -<br>(921.24)<br>(1,660.97)                        |                           |
| Protection Svcs 11/18 Inv. return<br>Xcel Energy<br>Xcel Energy (632330127)<br>Jet-Way (12642) |                        |                                                    | 178.00                               | (891.00)<br>(1,402.80)<br>(425.00) |                        |      |      |        |           |         |          |          | 178.00<br>(891.00)<br>(1,402.80)<br>(425.00)       |                           |
| ASP of Moorhead (804-255-6)<br>Xcel Energy (636205516)                                         |                        |                                                    |                                      | (425.00)                           | (915.75)<br>(1,442.72) |      |      |        |           |         |          |          | (425.00)<br>(915.75)<br>(1,442.72)                 |                           |
| Total Adjustments                                                                              | (20,576.75)            | (28,978.63)                                        | (23,410.76)                          | (13,069.91)                        | (19,671.71)            | -    | -    | -      | -         | -       | -        | -        | (105,707.76)                                       | (124,344.70)              |
| Service Permit Revenue<br>DRP3 Revenue                                                         | -                      | -<br>-                                             | -<br>-                               |                                    |                        |      |      |        |           |         |          |          | -                                                  | -                         |
| Net Operating Income                                                                           | \$ 34,498.42           | \$ 27,041.88                                       | \$ 38,269.24                         | \$ 47,792.96                       | \$ 41,084.50 \$        | -    | \$-  | \$ -   | \$-       | \$-     | \$ -     | \$ -     | \$ 188,687.00                                      | \$ 81,062.65              |