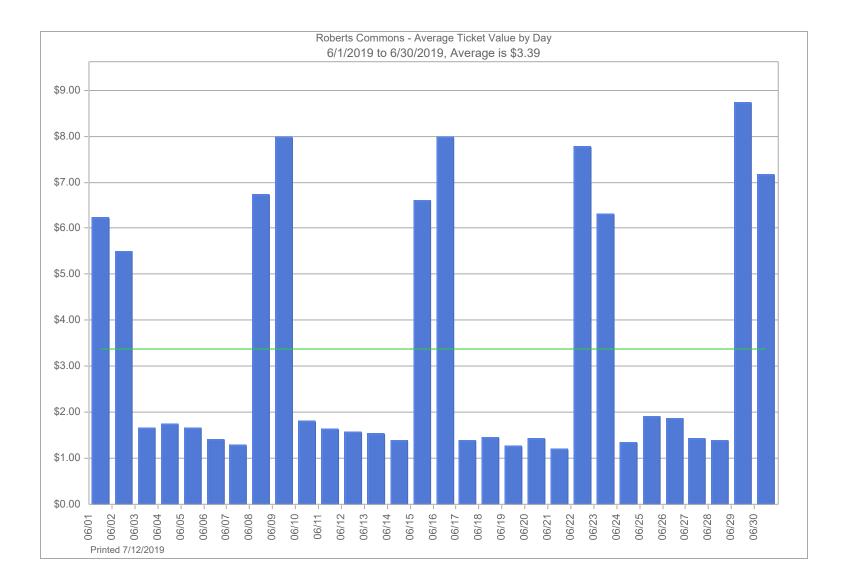

Enclosed with this correspondence, you will find the following:

- 2019 Revenue Report for the month ending June 30, 2019
- 2019 Revenue Report for the six months ending June 30, 2019
- Invoice copies to support the City Expenses deduction scheduled on the Revenue Report for the month ending June 30, 2019
- Month ending June 30, 2019 Transient Revenue analytical graphs by location