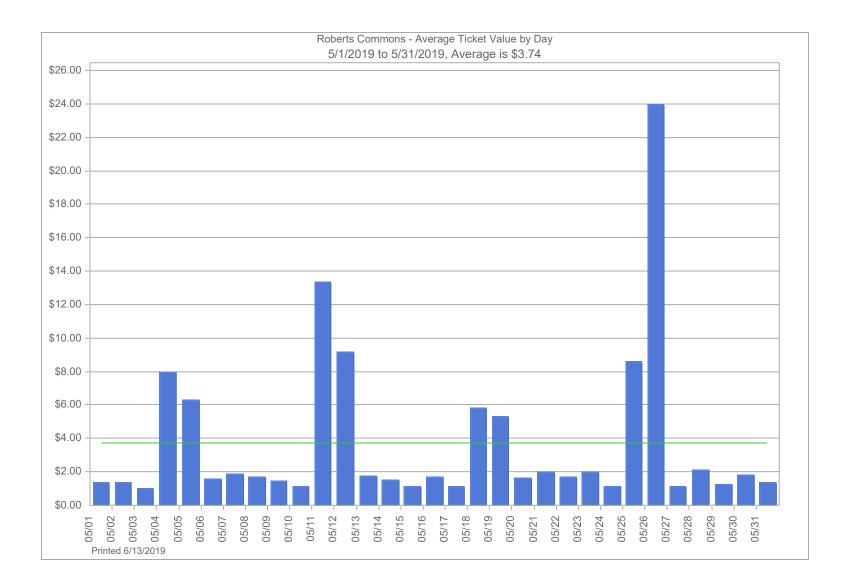

Enclosed with this correspondence, you will find the following:

- 2019 Revenue Report for the month ending May 31, 2019
- 2019 Revenue Report for the five months ending May 31, 2019
- Invoice copies to support the City Expenses deduction scheduled on the Revenue Report for the month ending May 31, 2019
- Month ending May 31, 2019 Transient Revenue analytical graphs by location

#### ND4013 - Roberts Commons

| ND4013 - Roberts Commons                                                                       |                        |                                                    |                                      |                                    |                        |      |      |        |           |         |          |          | 1                                                  | I                         |
|------------------------------------------------------------------------------------------------|------------------------|----------------------------------------------------|--------------------------------------|------------------------------------|------------------------|------|------|--------|-----------|---------|----------|----------|----------------------------------------------------|---------------------------|
|                                                                                                | January                | February                                           | March                                | April                              | Мау                    | June | July | August | September | October | November | December | Total                                              | Prior Year<br>Total       |
| Monthly Parking Revenue<br>Transient Revenue                                                   | 44,082.17<br>10,816.00 | 44,236.51<br>11,399.00                             | 44,010.00<br>17,267.00               | 44,161.87<br>16,157.00             | 43,720.71<br>16,661.50 |      |      |        |           |         |          |          | 220,211.26<br>72,300.50                            | 175,543.10<br>26,935.00   |
| Pay by Phone<br>Validation Revenue<br>Validation Revenue - Radisson                            | -<br>160.00            | -<br>248.00                                        | 364.00                               | 544.00                             | 352.00                 |      |      |        |           |         |          |          | -<br>1,668.00                                      | -<br>2,929.25<br>-        |
| Violation Revenue<br>Bike Lockers Revenue<br>Event Revenue                                     | 17.00                  | 137.00                                             | 39.00                                | -                                  | 22.00                  |      |      |        |           |         |          |          | 215.00<br>-<br>-                                   | -<br>-                    |
| Gross Revenue                                                                                  | \$ 55,075.17           | \$ 56,020.51                                       | \$ 61,680.00                         | \$ 60,862.87                       | \$ 60,756.21 \$        | -    | \$-  | \$-    | \$-       | \$-     | \$-      | \$-      | \$ 294,394.76                                      | \$ 205,407.35             |
| Credit Card Fees<br>Sales Tax<br>Special Event Payroll<br>Enforcement Payroll                  | (453.53)               | (602.21)                                           | (606.59)                             | (775.60)                           | (715.58)               |      |      |        |           |         |          |          | (3,153.51)<br>-<br>-<br>-                          | (1,351.09)<br>-<br>-<br>- |
| Passport Fees<br>Management Fee                                                                | (8.80)<br>(16,586.86)  | (60.80)<br>(16,586.86)                             | (19.60)<br>(16,586.86)               | -<br>(16,586.86)                   | (10.80)<br>(16,586.86) |      |      |        |           |         |          |          | (100.00)<br>(82,934.30)                            | -<br>(81,870.00)          |
| City Expenses:<br>Glacier Snow (36435)<br>Summit (1334281)                                     | (1,808.00)<br>(69.92)  |                                                    |                                      | 1,808.00                           |                        |      |      |        |           |         |          |          | (69.92)                                            | (41,123.61)               |
| Xcel Energy (17587)<br>Glacier Snow (36653)                                                    | (1,649.64)             | (1,409.85)                                         |                                      | 1,409.85                           |                        |      |      |        |           |         |          |          | (1,649.64)                                         |                           |
| Summit (1344224)<br>Xcel Energy (17949)<br>Xcel Energy (17832)<br>KCM (18137)                  |                        | (514.15)<br>(1,728.80)<br>(2,310.00)<br>(4,923.40) |                                      |                                    |                        |      |      |        |           |         |          |          | (514.15)<br>(1,728.80)<br>(2,310.00)<br>(4,923.40) |                           |
| Tapco (1605948)<br>Tapco (1609110)<br>Tapco (1628761)                                          |                        | (37.50)<br>(75.00)<br>(730.06)                     |                                      |                                    |                        |      |      |        |           |         |          |          | (37.50)<br>(75.00)<br>(730.06)                     |                           |
| Glacier Snow (36869)<br>Xcel Energy<br>Xcel Energy (18484)                                     |                        |                                                    | (3,793.50)<br>(921.24)<br>(1,660.97) | 3,793.50                           |                        |      |      |        |           |         |          |          | -<br>(921.24)<br>(1,660.97)                        |                           |
| Protection Svcs 11/18 Inv. return<br>Xcel Energy<br>Xcel Energy (632330127)<br>Jet-Way (12642) |                        |                                                    | 178.00                               | (891.00)<br>(1,402.80)<br>(425.00) |                        |      |      |        |           |         |          |          | 178.00<br>(891.00)<br>(1,402.80)<br>(425.00)       |                           |
| ASP of Moorhead (804-255-6)<br>Xcel Energy (636205516)                                         |                        |                                                    |                                      | (425.00)                           | (915.75)<br>(1,442.72) |      |      |        |           |         |          |          | (425.00)<br>(915.75)<br>(1,442.72)                 |                           |
| Total Adjustments                                                                              | (20,576.75)            | (28,978.63)                                        | (23,410.76)                          | (13,069.91)                        | (19,671.71)            | -    | -    | -      | -         | -       | -        | -        | (105,707.76)                                       | (124,344.70)              |
| Service Permit Revenue<br>DRP3 Revenue                                                         | -                      | -<br>-                                             | -<br>-                               |                                    |                        |      |      |        |           |         |          |          | -                                                  | -                         |
| Net Operating Income                                                                           | \$ 34,498.42           | \$ 27,041.88                                       | \$ 38,269.24                         | \$ 47,792.96                       | \$ 41,084.50 \$        | -    | \$-  | \$ -   | \$-       | \$-     | \$ -     | \$ -     | \$ 188,687.00                                      | \$ 81,062.65              |