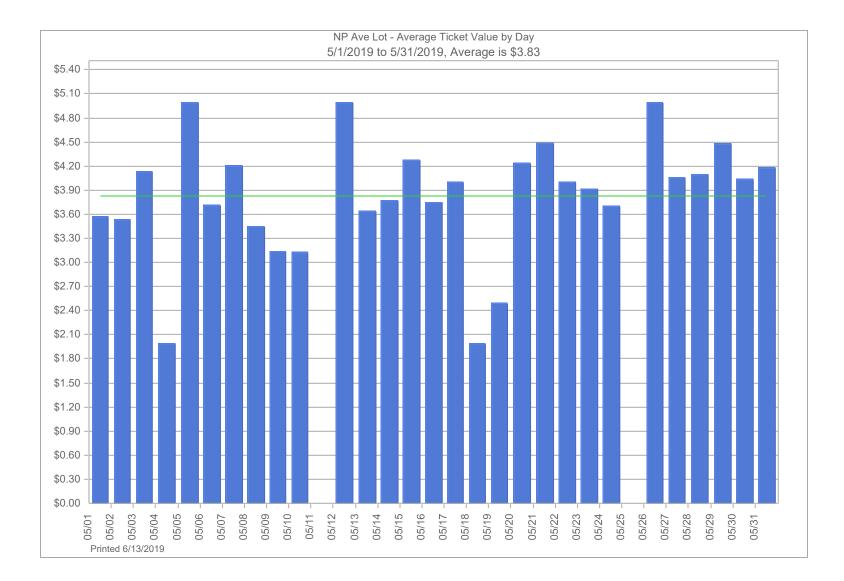

Enclosed with this correspondence, you will find the following:

- 2019 Revenue Report for the month ending May 31, 2019
- 2019 Revenue Report for the five months ending May 31, 2019
- Invoice copies to support the City Expenses deduction scheduled on the Revenue Report for the month ending May 31, 2019
- Month ending May 31, 2019 Transient Revenue analytical graphs by location

### For the Month Ending May 31st, 2019:

|                                                                                                                     | ND4001<br>Civic Center<br>Ramp              | ND4003<br>3rd Avenue<br>Lot | ND4005<br>2nd Avenue<br>South Lot | ND4006<br>NP Avenue<br>Lot                 | ND4007<br>GTC<br>Ramp | ND4008<br>4th Street<br>Lot | ND4009<br>3rd Street<br>Lot | ND4010<br>Main Avenue<br>Lot | ND4011<br>Island Park<br>Ramp | ND4012<br>7th Street<br>Lot | Fargo Legacy<br>And<br>On-Street | Total                                            | Prior Year<br>Total                                     |
|---------------------------------------------------------------------------------------------------------------------|---------------------------------------------|-----------------------------|-----------------------------------|--------------------------------------------|-----------------------|-----------------------------|-----------------------------|------------------------------|-------------------------------|-----------------------------|----------------------------------|--------------------------------------------------|---------------------------------------------------------|
| Monthly Parking Revenue<br>Transient Revenue<br>Pay by Phone<br>Validation Revenue<br>Validation Revenue - Radisson | 21,942.00<br>6,847.50<br>-<br>5,453.50<br>- |                             |                                   | 6,647.44<br>1,294.00<br>468.00<br>1,092.25 | 16,850.00             | 16,982.90                   | 13,950.00                   | 4,082.00                     | 12,977.84<br>-                | 1,074.52                    |                                  | 94,506.70<br>8,141.50<br>468.00<br>6,545.75<br>- | 97,672.56<br>5,169.00<br>385.50<br>1,604.25<br>4,271.00 |
| Violation Revenue<br>Event Revenue                                                                                  | 59.00<br>-                                  |                             | -                                 | 244.00                                     |                       | 37.00                       | -                           | -                            | -                             |                             | 47,685.00                        | 48,025.00<br>-                                   | 317.00                                                  |
| Gross Revenue                                                                                                       | \$ 34,302.00                                | \$-                         | \$-                               | \$ 9,745.69 \$                             | 16,850.00             | \$ 17,019.90                | \$ 13,950.00                | \$ 4,082.00                  | \$ 12,977.84                  | \$ 1,074.52                 | \$ 47,685.00                     | \$ 157,686.95 \$                                 | 109,419.31                                              |
| Credit Card Fees<br>Sales Tax<br>Special Event Payroll<br>Enforcement Payroll                                       | (388.71)                                    |                             |                                   | (209.56)                                   | (27.73)               | -                           | (18.59)                     | (3.07)                       | (62.87)                       | (13.78)                     | -                                | (724.31)                                         | (965.38)<br>-<br>-<br>-<br>-                            |
| Passport Fees                                                                                                       | (29.60)                                     |                             |                                   | (1,112.18)<br>(483.18)                     |                       | (1,342.28)                  | (1,112.18)<br>(10.00)       | (575.26)                     | (3,068.07)                    | (199.43)                    | -<br>(23,077.20)                 | (7,409.40)<br>(23,599.98)                        | (4,253.25)<br>(158.80)                                  |
| Management Fee                                                                                                      | (5,335.64)                                  | -                           |                                   | (2,390.17)                                 | (4,542.80)            | (2,390.17)                  | (2,390.17)                  | (2,390.17)                   | (4,542.80)                    | (2,364.85)                  | -                                | (26,346.77)                                      | (26,248.67)                                             |
| City Expenses:<br>Schindler Elevator<br>Glacier Snow<br>The LockShop<br>Overhead Door Co.<br>Summit Companies       | 1,992.25<br>-                               |                             |                                   |                                            | -<br>(119.44)         |                             |                             |                              | -<br>-<br>(52.00)             |                             |                                  | -<br>-<br>1,992.25<br>-<br>(119.44)<br>(52.00)   |                                                         |
| Fargo Glass and Paint<br>Tapco<br>Grotberg Electric INC<br>Frozen Drain Repair<br>Jet Way                           | (900.00)<br>-<br>-                          |                             |                                   | -<br>(370.10)<br>-<br>-                    | -                     | -                           |                             | -                            | -                             | -                           |                                  | (900.00)<br>(370.10)<br>-<br>-                   |                                                         |
| GTC Office Lease                                                                                                    | -                                           | -                           | -                                 | -                                          | 120.00                | -                           | -                           | -                            | -                             | -                           |                                  | -<br>120.00                                      | 120.00                                                  |
| Total Adjustments                                                                                                   | (4,661.70)                                  | -                           | -                                 | (4,565.19)                                 | (4,569.97)            | (3,732.45)                  | (3,530.94)                  | (2,968.50)                   | (7,725.74)                    | (2,578.06)                  | (23,077.20)                      | (57,409.75)                                      | (31,506.10)                                             |
| Service Permit Revenue<br>DRP3 Revenue                                                                              | -                                           | -                           | -                                 | -                                          | -                     | -                           | -                           | -                            | -                             | -                           | -                                | -                                                | 1,100.00<br>450.00                                      |
| Net Operating Income                                                                                                | \$ 29,640.30                                | \$-                         | \$ -                              | \$ 5,180.50 \$                             | 12,280.03             | \$ 13,287.45                | \$ 10,419.06                | \$ 1,113.50                  | \$ 5,252.10                   | \$ (1,503.54)               | \$ 24,607.80                     | \$ 100,277.20 \$                                 | 79,463.21                                               |