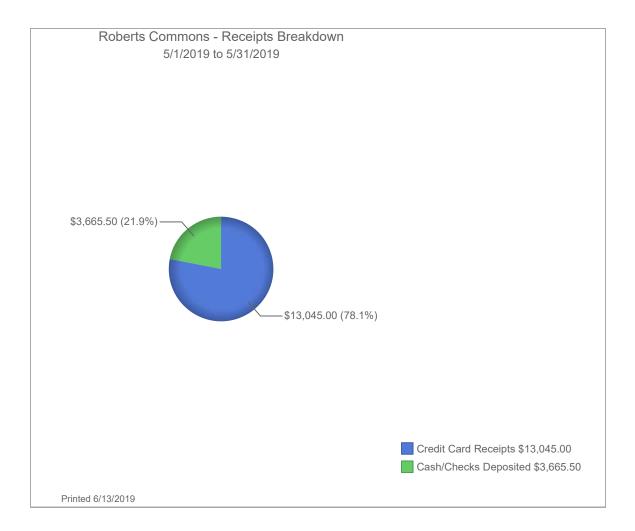

#### ND4013 - Roberts Commons

| ND4013 - Roberts Commons                                                                       |                        |                                                    |                                      |                                    |                        |      |      |        |           |         |          |          | 1                                                  | I                         |
|------------------------------------------------------------------------------------------------|------------------------|----------------------------------------------------|--------------------------------------|------------------------------------|------------------------|------|------|--------|-----------|---------|----------|----------|----------------------------------------------------|---------------------------|
|                                                                                                | January                | February                                           | March                                | April                              | Мау                    | June | July | August | September | October | November | December | Total                                              | Prior Year<br>Total       |
| Monthly Parking Revenue<br>Transient Revenue                                                   | 44,082.17<br>10,816.00 | 44,236.51<br>11,399.00                             | 44,010.00<br>17,267.00               | 44,161.87<br>16,157.00             | 43,720.71<br>16,661.50 |      |      |        |           |         |          |          | 220,211.26<br>72,300.50                            | 175,543.10<br>26,935.00   |
| Pay by Phone<br>Validation Revenue<br>Validation Revenue - Radisson                            | -<br>160.00            | -<br>248.00                                        | 364.00                               | 544.00                             | 352.00                 |      |      |        |           |         |          |          | -<br>1,668.00                                      | -<br>2,929.25<br>-        |
| Violation Revenue<br>Bike Lockers Revenue<br>Event Revenue                                     | 17.00                  | 137.00                                             | 39.00                                | -                                  | 22.00                  |      |      |        |           |         |          |          | 215.00<br>-<br>-                                   | -<br>-                    |
| Gross Revenue                                                                                  | \$ 55,075.17           | \$ 56,020.51                                       | \$ 61,680.00                         | \$ 60,862.87                       | \$ 60,756.21 \$        | -    | \$-  | \$-    | \$-       | \$-     | \$-      | \$-      | \$ 294,394.76                                      | \$ 205,407.35             |
| Credit Card Fees<br>Sales Tax<br>Special Event Payroll<br>Enforcement Payroll                  | (453.53)               | (602.21)                                           | (606.59)                             | (775.60)                           | (715.58)               |      |      |        |           |         |          |          | (3,153.51)<br>-<br>-<br>-                          | (1,351.09)<br>-<br>-<br>- |
| Passport Fees<br>Management Fee                                                                | (8.80)<br>(16,586.86)  | (60.80)<br>(16,586.86)                             | (19.60)<br>(16,586.86)               | -<br>(16,586.86)                   | (10.80)<br>(16,586.86) |      |      |        |           |         |          |          | (100.00)<br>(82,934.30)                            | -<br>(81,870.00)          |
| City Expenses:<br>Glacier Snow (36435)<br>Summit (1334281)                                     | (1,808.00)<br>(69.92)  |                                                    |                                      | 1,808.00                           |                        |      |      |        |           |         |          |          | (69.92)                                            | (41,123.61)               |
| Xcel Energy (17587)<br>Glacier Snow (36653)                                                    | (1,649.64)             | (1,409.85)                                         |                                      | 1,409.85                           |                        |      |      |        |           |         |          |          | (1,649.64)                                         |                           |
| Summit (1344224)<br>Xcel Energy (17949)<br>Xcel Energy (17832)<br>KCM (18137)                  |                        | (514.15)<br>(1,728.80)<br>(2,310.00)<br>(4,923.40) |                                      |                                    |                        |      |      |        |           |         |          |          | (514.15)<br>(1,728.80)<br>(2,310.00)<br>(4,923.40) |                           |
| Tapco (1605948)<br>Tapco (1609110)<br>Tapco (1628761)                                          |                        | (37.50)<br>(75.00)<br>(730.06)                     |                                      |                                    |                        |      |      |        |           |         |          |          | (37.50)<br>(75.00)<br>(730.06)                     |                           |
| Glacier Snow (36869)<br>Xcel Energy<br>Xcel Energy (18484)                                     |                        |                                                    | (3,793.50)<br>(921.24)<br>(1,660.97) | 3,793.50                           |                        |      |      |        |           |         |          |          | -<br>(921.24)<br>(1,660.97)                        |                           |
| Protection Svcs 11/18 Inv. return<br>Xcel Energy<br>Xcel Energy (632330127)<br>Jet-Way (12642) |                        |                                                    | 178.00                               | (891.00)<br>(1,402.80)<br>(425.00) |                        |      |      |        |           |         |          |          | 178.00<br>(891.00)<br>(1,402.80)<br>(425.00)       |                           |
| ASP of Moorhead (804-255-6)<br>Xcel Energy (636205516)                                         |                        |                                                    |                                      | (425.00)                           | (915.75)<br>(1,442.72) |      |      |        |           |         |          |          | (425.00)<br>(915.75)<br>(1,442.72)                 |                           |
| Total Adjustments                                                                              | (20,576.75)            | (28,978.63)                                        | (23,410.76)                          | (13,069.91)                        | (19,671.71)            | -    | -    | -      | -         | -       | -        | -        | (105,707.76)                                       | (124,344.70)              |
| Service Permit Revenue<br>DRP3 Revenue                                                         | -                      | -<br>-                                             | -<br>-                               |                                    |                        |      |      |        |           |         |          |          | -                                                  | -                         |
| Net Operating Income                                                                           | \$ 34,498.42           | \$ 27,041.88                                       | \$ 38,269.24                         | \$ 47,792.96                       | \$ 41,084.50 \$        | -    | \$-  | \$ -   | \$-       | \$-     | \$ -     | \$ -     | \$ 188,687.00                                      | \$ 81,062.65              |