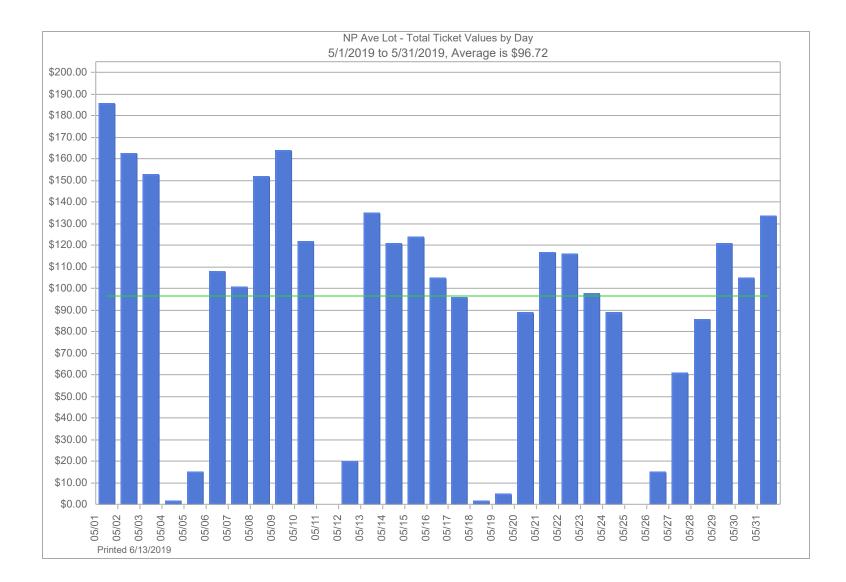

Enclosed with this correspondence, you will find the following:

- 2019 Revenue Report for the month ending May 31, 2019
- 2019 Revenue Report for the five months ending May 31, 2019
- Invoice copies to support the City Expenses deduction scheduled on the Revenue Report for the month ending May 31, 2019
- Month ending May 31, 2019 Transient Revenue analytical graphs by location

### For the Month Ending May 31st, 2019:

|                                                                                                                     | ND4001<br>Civic Center<br>Ramp              | ND4003<br>3rd Avenue<br>Lot | ND4005<br>2nd Avenue<br>South Lot | ND4006<br>NP Avenue<br>Lot                 | ND4007<br>GTC<br>Ramp | ND4008<br>4th Street<br>Lot | ND4009<br>3rd Street<br>Lot | ND4010<br>Main Avenue<br>Lot | ND4011<br>Island Park<br>Ramp | ND4012<br>7th Street<br>Lot | Fargo Legacy<br>And<br>On-Street | Total                                            | Prior Year<br>Total                                     |
|---------------------------------------------------------------------------------------------------------------------|---------------------------------------------|-----------------------------|-----------------------------------|--------------------------------------------|-----------------------|-----------------------------|-----------------------------|------------------------------|-------------------------------|-----------------------------|----------------------------------|--------------------------------------------------|---------------------------------------------------------|
| Monthly Parking Revenue<br>Transient Revenue<br>Pay by Phone<br>Validation Revenue<br>Validation Revenue - Radisson | 21,942.00<br>6,847.50<br>-<br>5,453.50<br>- |                             |                                   | 6,647.44<br>1,294.00<br>468.00<br>1,092.25 | 16,850.00             | 16,982.90                   | 13,950.00                   | 4,082.00                     | 12,977.84<br>-                | 1,074.52                    |                                  | 94,506.70<br>8,141.50<br>468.00<br>6,545.75<br>- | 97,672.56<br>5,169.00<br>385.50<br>1,604.25<br>4,271.00 |
| Violation Revenue<br>Event Revenue                                                                                  | 59.00<br>-                                  |                             | -                                 | 244.00                                     |                       | 37.00                       | -                           | -                            | -                             |                             | 47,685.00                        | 48,025.00<br>-                                   | 317.00                                                  |
| Gross Revenue                                                                                                       | \$ 34,302.00                                | \$-                         | \$-                               | \$ 9,745.69 \$                             | 16,850.00             | \$ 17,019.90                | \$ 13,950.00                | \$ 4,082.00                  | \$ 12,977.84                  | \$ 1,074.52                 | \$ 47,685.00                     | \$ 157,686.95 \$                                 | 109,419.31                                              |
| Credit Card Fees<br>Sales Tax<br>Special Event Payroll<br>Enforcement Payroll                                       | (388.71)                                    |                             |                                   | (209.56)                                   | (27.73)               | -                           | (18.59)                     | (3.07)                       | (62.87)                       | (13.78)                     | -                                | (724.31)                                         | (965.38)<br>-<br>-<br>-<br>-                            |
| Passport Fees                                                                                                       | (29.60)                                     |                             |                                   | (1,112.18)<br>(483.18)                     |                       | (1,342.28)                  | (1,112.18)<br>(10.00)       | (575.26)                     | (3,068.07)                    | (199.43)                    | -<br>(23,077.20)                 | (7,409.40)<br>(23,599.98)                        | (4,253.25)<br>(158.80)                                  |
| Management Fee                                                                                                      | (5,335.64)                                  | -                           |                                   | (2,390.17)                                 | (4,542.80)            | (2,390.17)                  | (2,390.17)                  | (2,390.17)                   | (4,542.80)                    | (2,364.85)                  | -                                | (26,346.77)                                      | (26,248.67)                                             |
| City Expenses:<br>Schindler Elevator<br>Glacier Snow<br>The LockShop<br>Overhead Door Co.<br>Summit Companies       | 1,992.25<br>-                               |                             |                                   |                                            | -<br>(119.44)         |                             |                             |                              | -<br>-<br>(52.00)             |                             |                                  | -<br>-<br>1,992.25<br>-<br>(119.44)<br>(52.00)   |                                                         |
| Fargo Glass and Paint<br>Tapco<br>Grotberg Electric INC<br>Frozen Drain Repair<br>Jet Way                           | (900.00)<br>-<br>-                          |                             |                                   | -<br>(370.10)<br>-<br>-                    | -                     | -                           |                             | -                            | -                             | -                           |                                  | (900.00)<br>(370.10)<br>-<br>-                   |                                                         |
| GTC Office Lease                                                                                                    | -                                           | -                           | -                                 | -                                          | 120.00                | -                           | -                           | -                            | -                             | -                           |                                  | -<br>120.00                                      | 120.00                                                  |
| Total Adjustments                                                                                                   | (4,661.70)                                  | -                           | -                                 | (4,565.19)                                 | (4,569.97)            | (3,732.45)                  | (3,530.94)                  | (2,968.50)                   | (7,725.74)                    | (2,578.06)                  | (23,077.20)                      | (57,409.75)                                      | (31,506.10)                                             |
| Service Permit Revenue<br>DRP3 Revenue                                                                              | -                                           | -                           | -                                 | -                                          | -                     | -                           | -                           | -                            | -                             | -                           | -                                | -                                                | 1,100.00<br>450.00                                      |
| Net Operating Income                                                                                                | \$ 29,640.30                                | \$-                         | \$ -                              | \$ 5,180.50 \$                             | 12,280.03             | \$ 13,287.45                | \$ 10,419.06                | \$ 1,113.50                  | \$ 5,252.10                   | \$ (1,503.54)               | \$ 24,607.80                     | \$ 100,277.20 \$                                 | 79,463.21                                               |