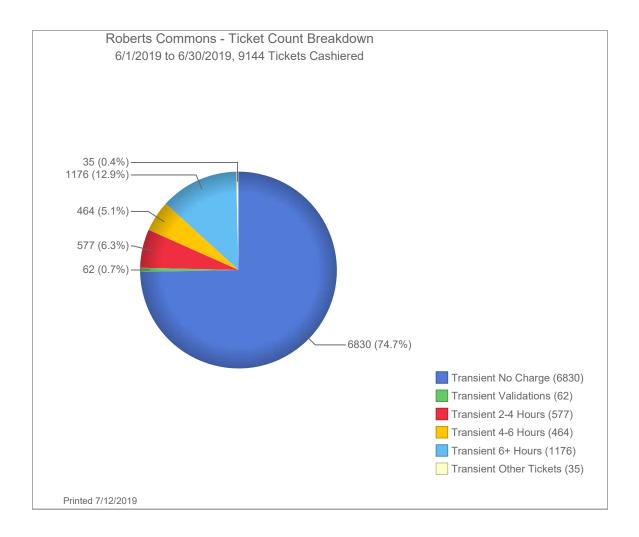

Enclosed with this correspondence, you will find the following:

- 2019 Revenue Report for the month ending June 30, 2019
- 2019 Revenue Report for the six months ending June 30, 2019
- Invoice copies to support the City Expenses deduction scheduled on the Revenue Report for the month ending June 30, 2019
- Month ending June 30, 2019 Transient Revenue analytical graphs by location