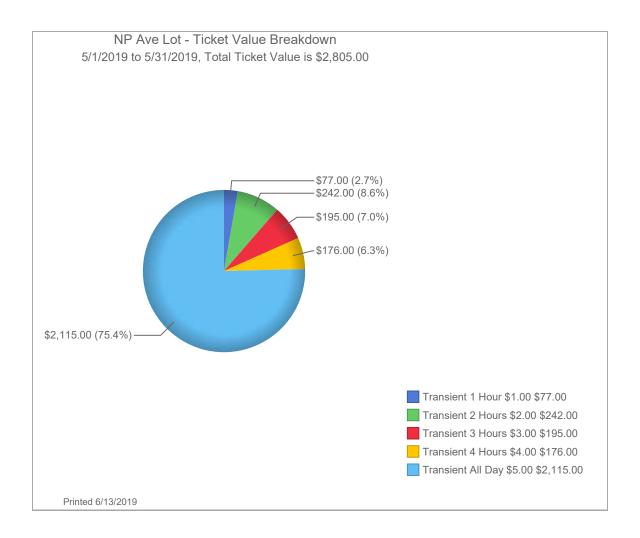

Enclosed with this correspondence, you will find the following:

- 2019 Revenue Report for the month ending May 31, 2019
- 2019 Revenue Report for the five months ending May 31, 2019
- Invoice copies to support the City Expenses deduction scheduled on the Revenue Report for the month ending May 31, 2019
- Month ending May 31, 2019 Transient Revenue analytical graphs by location

### For the Month Ending May 31st, 2019:

|                                                                                                                     | ND4001<br>Civic Center<br>Ramp              | ND4003<br>3rd Avenue<br>Lot | ND4005<br>2nd Avenue<br>South Lot | ND4006<br>NP Avenue<br>Lot                 | ND4007<br>GTC<br>Ramp | ND4008<br>4th Street<br>Lot | ND4009<br>3rd Street<br>Lot | ND4010<br>Main Avenue<br>Lot | ND4011<br>Island Park<br>Ramp | ND4012<br>7th Street<br>Lot | Fargo Legacy<br>And<br>On-Street | Total                                            | Prior Year<br>Total                                     |
|---------------------------------------------------------------------------------------------------------------------|---------------------------------------------|-----------------------------|-----------------------------------|--------------------------------------------|-----------------------|-----------------------------|-----------------------------|------------------------------|-------------------------------|-----------------------------|----------------------------------|--------------------------------------------------|---------------------------------------------------------|
| Monthly Parking Revenue<br>Transient Revenue<br>Pay by Phone<br>Validation Revenue<br>Validation Revenue - Radisson | 21,942.00<br>6,847.50<br>-<br>5,453.50<br>- |                             |                                   | 6,647.44<br>1,294.00<br>468.00<br>1,092.25 | 16,850.00             | 16,982.90                   | 13,950.00                   | 4,082.00                     | 12,977.84<br>-                | 1,074.52                    |                                  | 94,506.70<br>8,141.50<br>468.00<br>6,545.75<br>- | 97,672.56<br>5,169.00<br>385.50<br>1,604.25<br>4,271.00 |
| Violation Revenue<br>Event Revenue                                                                                  | 59.00<br>-                                  |                             | -                                 | 244.00                                     |                       | 37.00                       | -                           | -                            | -                             |                             | 47,685.00                        | 48,025.00<br>-                                   | 317.00                                                  |
| Gross Revenue                                                                                                       | \$ 34,302.00                                | \$-                         | \$-                               | \$ 9,745.69 \$                             | 16,850.00             | \$ 17,019.90                | \$ 13,950.00                | \$ 4,082.00                  | \$ 12,977.84                  | \$ 1,074.52                 | \$ 47,685.00                     | \$ 157,686.95 \$                                 | 109,419.31                                              |
| Credit Card Fees<br>Sales Tax<br>Special Event Payroll<br>Enforcement Payroll                                       | (388.71)                                    |                             |                                   | (209.56)                                   | (27.73)               | -                           | (18.59)                     | (3.07)                       | (62.87)                       | (13.78)                     | -                                | (724.31)                                         | (965.38)<br>-<br>-<br>-<br>-                            |
| Passport Fees                                                                                                       | (29.60)                                     |                             |                                   | (1,112.18)<br>(483.18)                     |                       | (1,342.28)                  | (1,112.18)<br>(10.00)       | (575.26)                     | (3,068.07)                    | (199.43)                    | -<br>(23,077.20)                 | (7,409.40)<br>(23,599.98)                        | (4,253.25)<br>(158.80)                                  |
| Management Fee                                                                                                      | (5,335.64)                                  | -                           |                                   | (2,390.17)                                 | (4,542.80)            | (2,390.17)                  | (2,390.17)                  | (2,390.17)                   | (4,542.80)                    | (2,364.85)                  | -                                | (26,346.77)                                      | (26,248.67)                                             |
| City Expenses:<br>Schindler Elevator<br>Glacier Snow<br>The LockShop<br>Overhead Door Co.<br>Summit Companies       | 1,992.25<br>-                               |                             |                                   |                                            | -<br>(119.44)         |                             |                             |                              | -<br>-<br>(52.00)             |                             |                                  | -<br>-<br>1,992.25<br>-<br>(119.44)<br>(52.00)   |                                                         |
| Fargo Glass and Paint<br>Tapco<br>Grotberg Electric INC<br>Frozen Drain Repair<br>Jet Way                           | (900.00)<br>-<br>-                          |                             |                                   | -<br>(370.10)<br>-<br>-                    | -                     | -                           |                             | -                            | -                             | -                           |                                  | (900.00)<br>(370.10)<br>-<br>-                   |                                                         |
| GTC Office Lease                                                                                                    | -                                           | -                           | -                                 | -                                          | 120.00                | -                           | -                           | -                            | -                             | -                           |                                  | -<br>120.00                                      | 120.00                                                  |
| Total Adjustments                                                                                                   | (4,661.70)                                  | -                           | -                                 | (4,565.19)                                 | (4,569.97)            | (3,732.45)                  | (3,530.94)                  | (2,968.50)                   | (7,725.74)                    | (2,578.06)                  | (23,077.20)                      | (57,409.75)                                      | (31,506.10)                                             |
| Service Permit Revenue<br>DRP3 Revenue                                                                              | -                                           | -                           | -                                 | -                                          | -                     | -                           | -                           | -                            | -                             | -                           | -                                | -                                                | 1,100.00<br>450.00                                      |
| Net Operating Income                                                                                                | \$ 29,640.30                                | \$-                         | \$ -                              | \$ 5,180.50 \$                             | 12,280.03             | \$ 13,287.45                | \$ 10,419.06                | \$ 1,113.50                  | \$ 5,252.10                   | \$ (1,503.54)               | \$ 24,607.80                     | \$ 100,277.20 \$                                 | 79,463.21                                               |