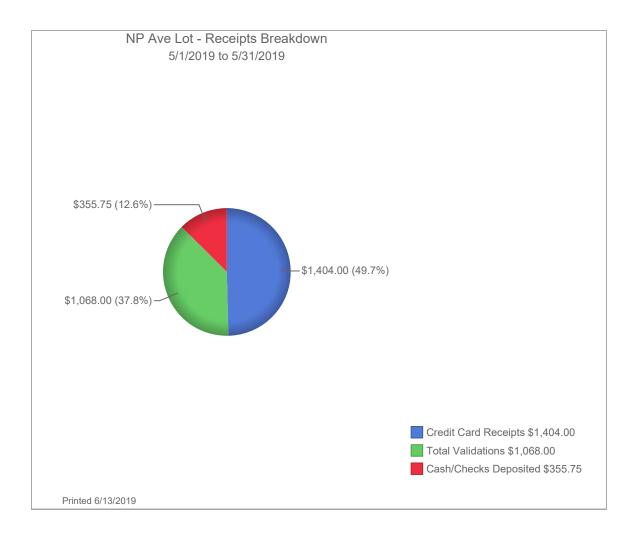

Enclosed with this correspondence, you will find the following:

- 2019 Revenue Report for the month ending May 31, 2019
- 2019 Revenue Report for the five months ending May 31, 2019
- Invoice copies to support the City Expenses deduction scheduled on the Revenue Report for the month ending May 31, 2019
- Month ending May 31, 2019 Transient Revenue analytical graphs by location