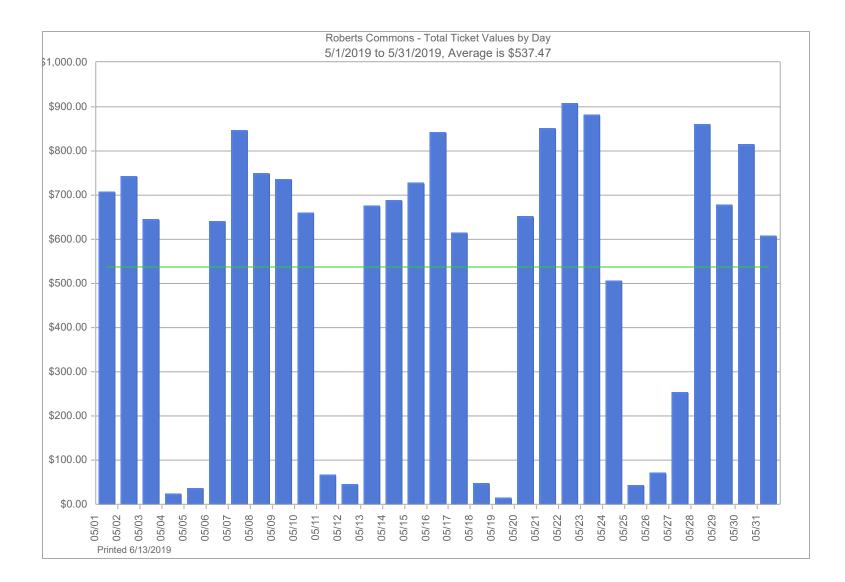

Enclosed with this correspondence, you will find the following:

- 2019 Revenue Report for the month ending May 31, 2019
- 2019 Revenue Report for the five months ending May 31, 2019
- Invoice copies to support the City Expenses deduction scheduled on the Revenue Report for the month ending May 31, 2019
- Month ending May 31, 2019 Transient Revenue analytical graphs by location

#### ND4013 - Roberts Commons

| ND4013 - Roberts Commons                                                                       |                        |                                                    |                                      |                                    |                        |      |      |        |           |         |          |          | 1                                                  | I                         |
|------------------------------------------------------------------------------------------------|------------------------|----------------------------------------------------|--------------------------------------|------------------------------------|------------------------|------|------|--------|-----------|---------|----------|----------|----------------------------------------------------|---------------------------|
|                                                                                                | January                | February                                           | March                                | April                              | Мау                    | June | July | August | September | October | November | December | Total                                              | Prior Year<br>Total       |
| Monthly Parking Revenue<br>Transient Revenue                                                   | 44,082.17<br>10,816.00 | 44,236.51<br>11,399.00                             | 44,010.00<br>17,267.00               | 44,161.87<br>16,157.00             | 43,720.71<br>16,661.50 |      |      |        |           |         |          |          | 220,211.26<br>72,300.50                            | 175,543.10<br>26,935.00   |
| Pay by Phone<br>Validation Revenue<br>Validation Revenue - Radisson                            | -<br>160.00            | -<br>248.00                                        | 364.00                               | 544.00                             | 352.00                 |      |      |        |           |         |          |          | -<br>1,668.00                                      | -<br>2,929.25<br>-        |
| Violation Revenue<br>Bike Lockers Revenue<br>Event Revenue                                     | 17.00                  | 137.00                                             | 39.00                                | -                                  | 22.00                  |      |      |        |           |         |          |          | 215.00<br>-<br>-                                   | -<br>-                    |
| Gross Revenue                                                                                  | \$ 55,075.17           | \$ 56,020.51                                       | \$ 61,680.00                         | \$ 60,862.87                       | \$ 60,756.21 \$        | -    | \$-  | \$-    | \$-       | \$-     | \$-      | \$-      | \$ 294,394.76                                      | \$ 205,407.35             |
| Credit Card Fees<br>Sales Tax<br>Special Event Payroll<br>Enforcement Payroll                  | (453.53)               | (602.21)                                           | (606.59)                             | (775.60)                           | (715.58)               |      |      |        |           |         |          |          | (3,153.51)<br>-<br>-<br>-                          | (1,351.09)<br>-<br>-<br>- |
| Passport Fees<br>Management Fee                                                                | (8.80)<br>(16,586.86)  | (60.80)<br>(16,586.86)                             | (19.60)<br>(16,586.86)               | -<br>(16,586.86)                   | (10.80)<br>(16,586.86) |      |      |        |           |         |          |          | (100.00)<br>(82,934.30)                            | -<br>(81,870.00)          |
| City Expenses:<br>Glacier Snow (36435)<br>Summit (1334281)                                     | (1,808.00)<br>(69.92)  |                                                    |                                      | 1,808.00                           |                        |      |      |        |           |         |          |          | (69.92)                                            | (41,123.61)               |
| Xcel Energy (17587)<br>Glacier Snow (36653)                                                    | (1,649.64)             | (1,409.85)                                         |                                      | 1,409.85                           |                        |      |      |        |           |         |          |          | (1,649.64)                                         |                           |
| Summit (1344224)<br>Xcel Energy (17949)<br>Xcel Energy (17832)<br>KCM (18137)                  |                        | (514.15)<br>(1,728.80)<br>(2,310.00)<br>(4,923.40) |                                      |                                    |                        |      |      |        |           |         |          |          | (514.15)<br>(1,728.80)<br>(2,310.00)<br>(4,923.40) |                           |
| Tapco (1605948)<br>Tapco (1609110)<br>Tapco (1628761)                                          |                        | (37.50)<br>(75.00)<br>(730.06)                     |                                      |                                    |                        |      |      |        |           |         |          |          | (37.50)<br>(75.00)<br>(730.06)                     |                           |
| Glacier Snow (36869)<br>Xcel Energy<br>Xcel Energy (18484)                                     |                        |                                                    | (3,793.50)<br>(921.24)<br>(1,660.97) | 3,793.50                           |                        |      |      |        |           |         |          |          | -<br>(921.24)<br>(1,660.97)                        |                           |
| Protection Svcs 11/18 Inv. return<br>Xcel Energy<br>Xcel Energy (632330127)<br>Jet-Way (12642) |                        |                                                    | 178.00                               | (891.00)<br>(1,402.80)<br>(425.00) |                        |      |      |        |           |         |          |          | 178.00<br>(891.00)<br>(1,402.80)<br>(425.00)       |                           |
| ASP of Moorhead (804-255-6)<br>Xcel Energy (636205516)                                         |                        |                                                    |                                      | (425.00)                           | (915.75)<br>(1,442.72) |      |      |        |           |         |          |          | (425.00)<br>(915.75)<br>(1,442.72)                 |                           |
| Total Adjustments                                                                              | (20,576.75)            | (28,978.63)                                        | (23,410.76)                          | (13,069.91)                        | (19,671.71)            | -    | -    | -      | -         | -       | -        | -        | (105,707.76)                                       | (124,344.70)              |
| Service Permit Revenue<br>DRP3 Revenue                                                         | -                      | -<br>-                                             | -<br>-                               |                                    |                        |      |      |        |           |         |          |          | -                                                  | -                         |
| Net Operating Income                                                                           | \$ 34,498.42           | \$ 27,041.88                                       | \$ 38,269.24                         | \$ 47,792.96                       | \$ 41,084.50 \$        | -    | \$-  | \$ -   | \$-       | \$-     | \$ -     | \$ -     | \$ 188,687.00                                      | \$ 81,062.65              |