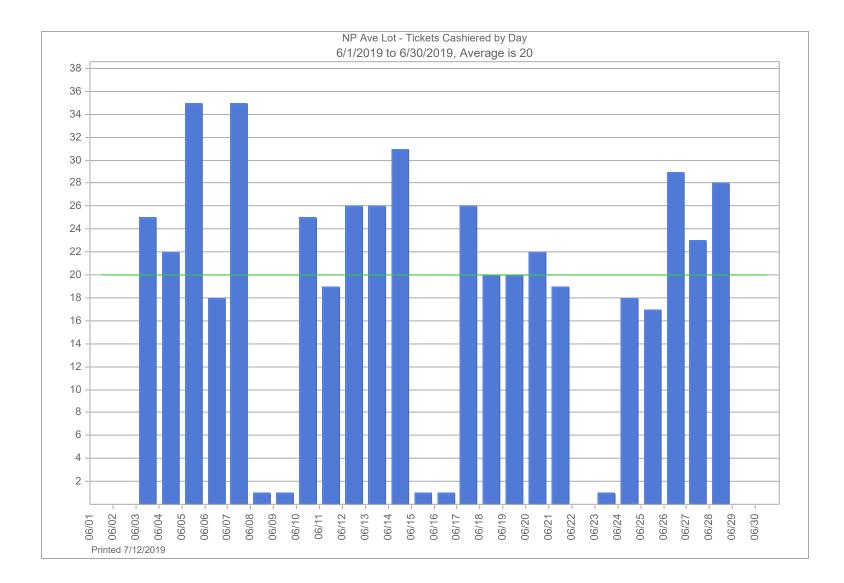

Enclosed with this correspondence, you will find the following:

- 2019 Revenue Report for the month ending June 30, 2019
- 2019 Revenue Report for the six months ending June 30, 2019
- Invoice copies to support the City Expenses deduction scheduled on the Revenue Report for the month ending June 30, 2019
- Month ending June 30, 2019 Transient Revenue analytical graphs by location