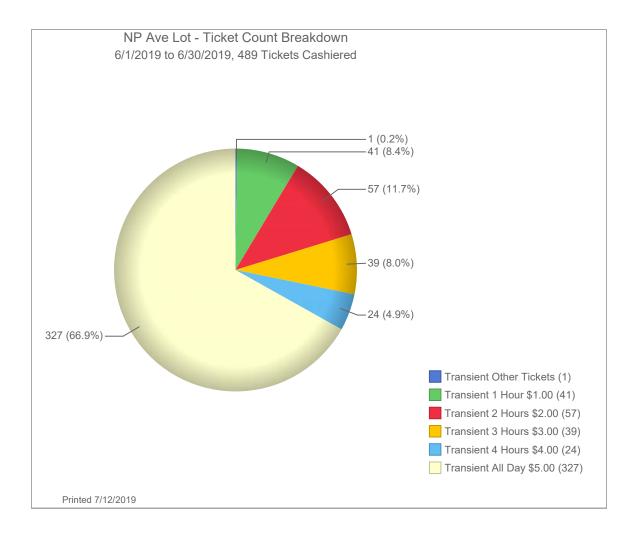

Enclosed with this correspondence, you will find the following:

- 2019 Revenue Report for the month ending June 30, 2019
- 2019 Revenue Report for the six months ending June 30, 2019
- Invoice copies to support the City Expenses deduction scheduled on the Revenue Report for the month ending June 30, 2019
- Month ending June 30, 2019 Transient Revenue analytical graphs by location