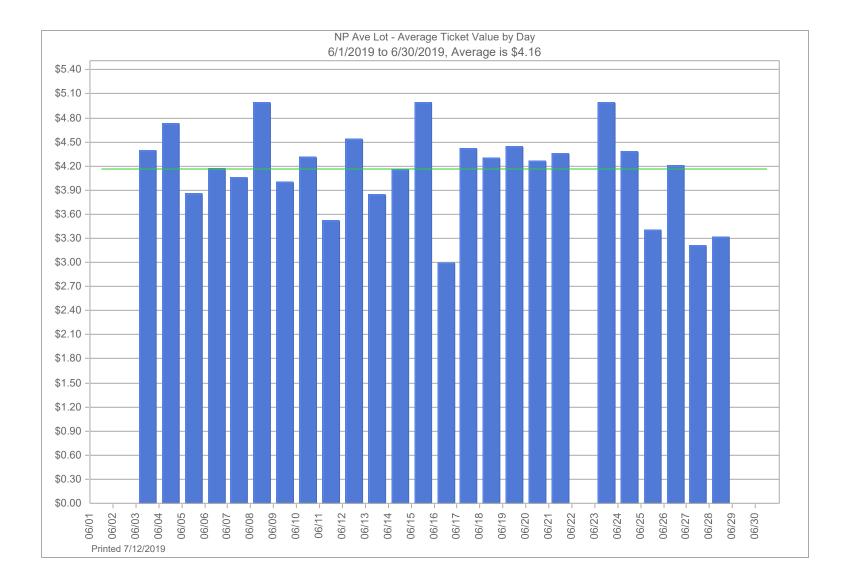

Enclosed with this correspondence, you will find the following:

- 2019 Revenue Report for the month ending June 30, 2019
- 2019 Revenue Report for the six months ending June 30, 2019
- Invoice copies to support the City Expenses deduction scheduled on the Revenue Report for the month ending June 30, 2019
- Month ending June 30, 2019 Transient Revenue analytical graphs by location