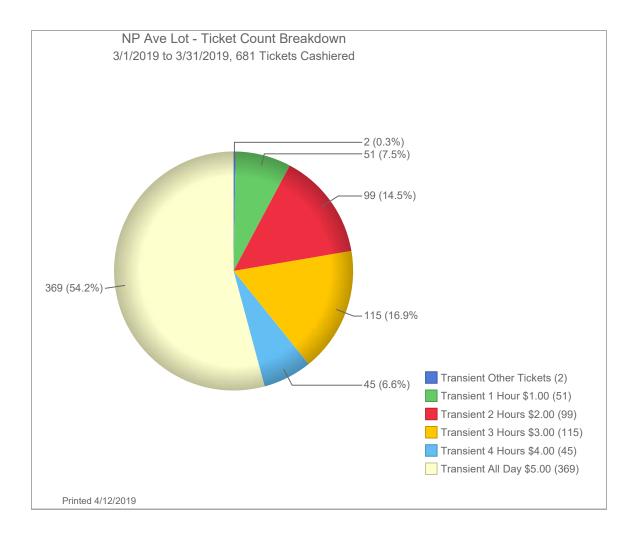

Enclosed with this correspondence, you will find the following:

- 2019 Revenue Report for the month ending March 31, 2019
- 2019 Revenue Report for the three months ending March 31, 2019
- Invoice copies to support the City Expenses deduction scheduled on the Revenue Report for the month ending March 31, 2019
- Month ending March 31, 2019 Transient Revenue analytical graphs by location