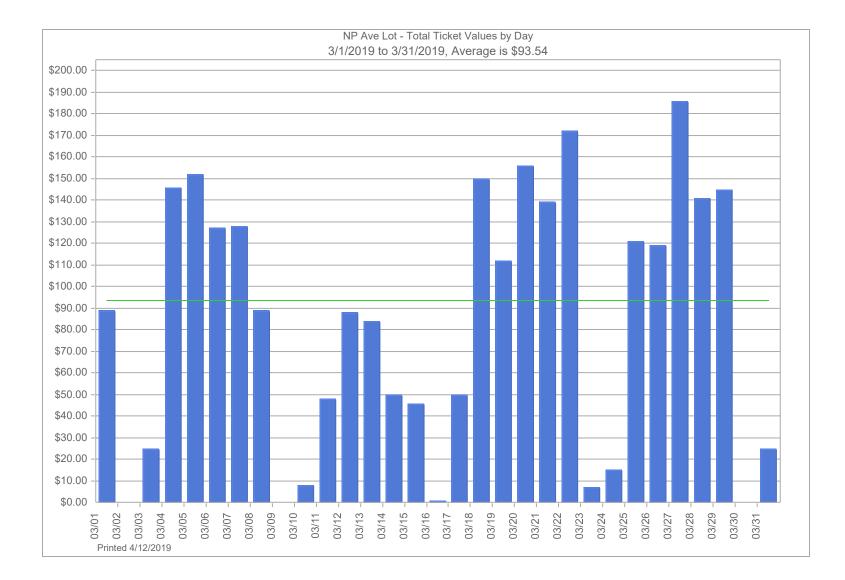

Enclosed with this correspondence, you will find the following:

- 2019 Revenue Report for the month ending March 31, 2019
- 2019 Revenue Report for the three months ending March 31, 2019
- Invoice copies to support the City Expenses deduction scheduled on the Revenue Report for the month ending March 31, 2019
- Month ending March 31, 2019 Transient Revenue analytical graphs by location