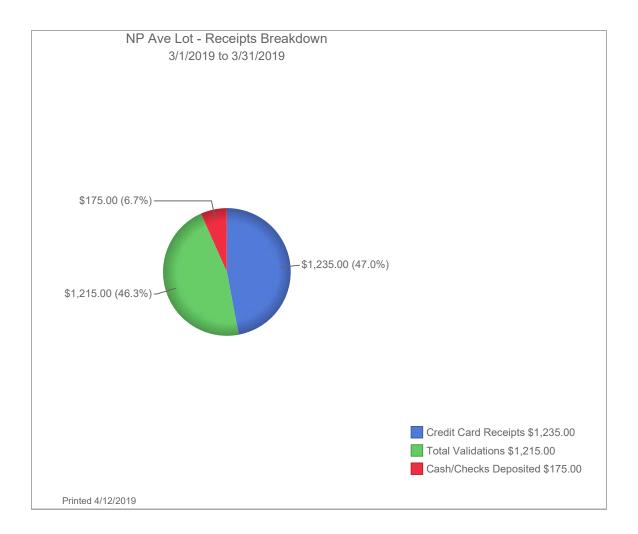

Enclosed with this correspondence, you will find the following:

- 2019 Revenue Report for the month ending March 31, 2019
- 2019 Revenue Report for the three months ending March 31, 2019
- Invoice copies to support the City Expenses deduction scheduled on the Revenue Report for the month ending March 31, 2019
- Month ending March 31, 2019 Transient Revenue analytical graphs by location