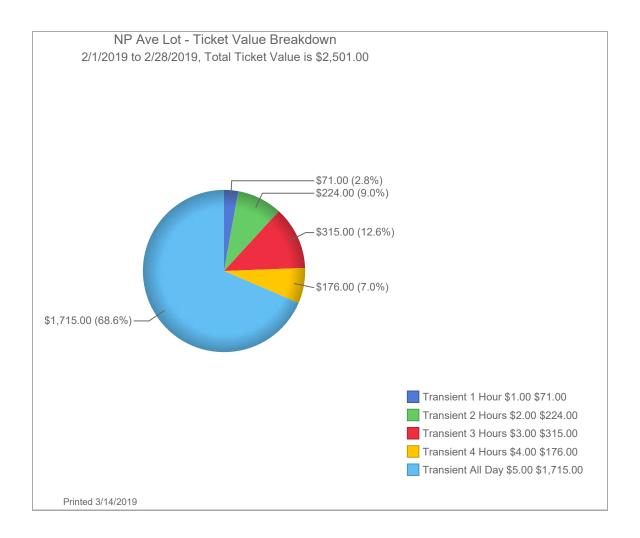

Enclosed with this correspondence, you will find the following:

- 2019 Revenue Report for the month ending February 28, 2019
- 2019 Revenue Report for the one month ending February 28, 2019
- Invoice copies to support the City Expenses deduction scheduled on the Revenue Report for the month ending February 28, 2019
- Month ending February 28, 2019 Transient Revenue analytical graphs by location