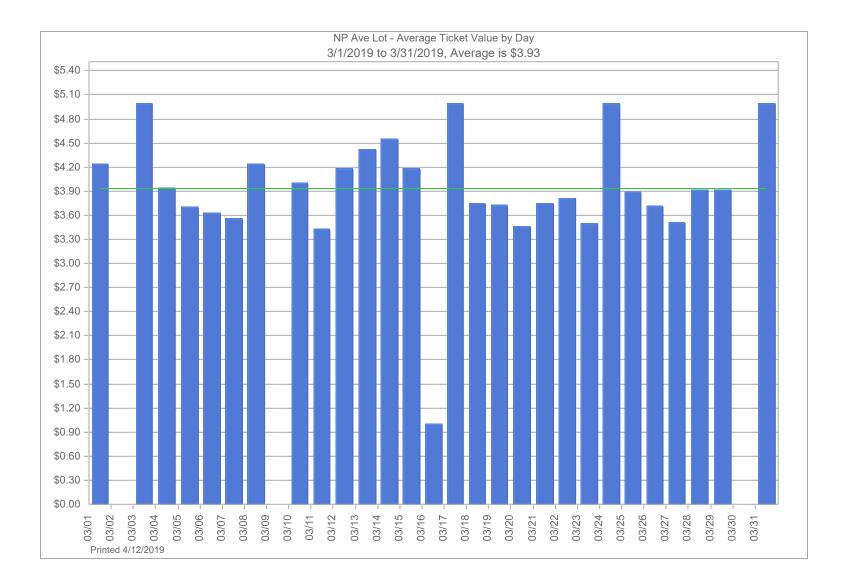

Enclosed with this correspondence, you will find the following:

- 2019 Revenue Report for the month ending March 31, 2019
- 2019 Revenue Report for the three months ending March 31, 2019
- Invoice copies to support the City Expenses deduction scheduled on the Revenue Report for the month ending March 31, 2019
- Month ending March 31, 2019 Transient Revenue analytical graphs by location