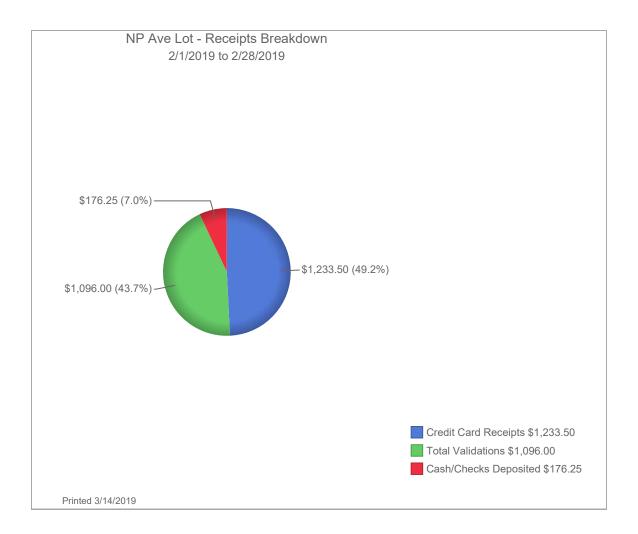

Enclosed with this correspondence, you will find the following:

- 2019 Revenue Report for the month ending February 28, 2019
- 2019 Revenue Report for the one month ending February 28, 2019
- Invoice copies to support the City Expenses deduction scheduled on the Revenue Report for the month ending February 28, 2019
- Month ending February 28, 2019 Transient Revenue analytical graphs by location