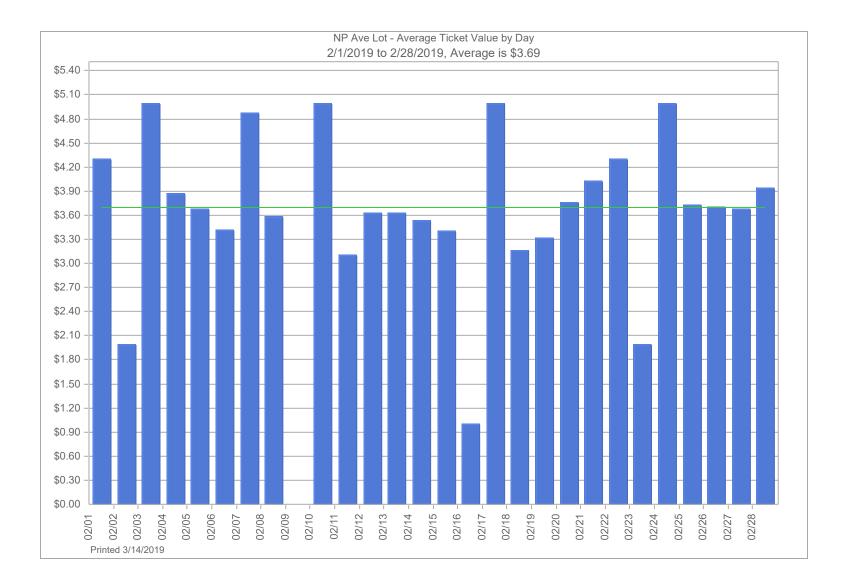

Enclosed with this correspondence, you will find the following:

- 2019 Revenue Report for the month ending February 28, 2019
- 2019 Revenue Report for the one month ending February 28, 2019
- Invoice copies to support the City Expenses deduction scheduled on the Revenue Report for the month ending February 28, 2019
- Month ending February 28, 2019 Transient Revenue analytical graphs by location