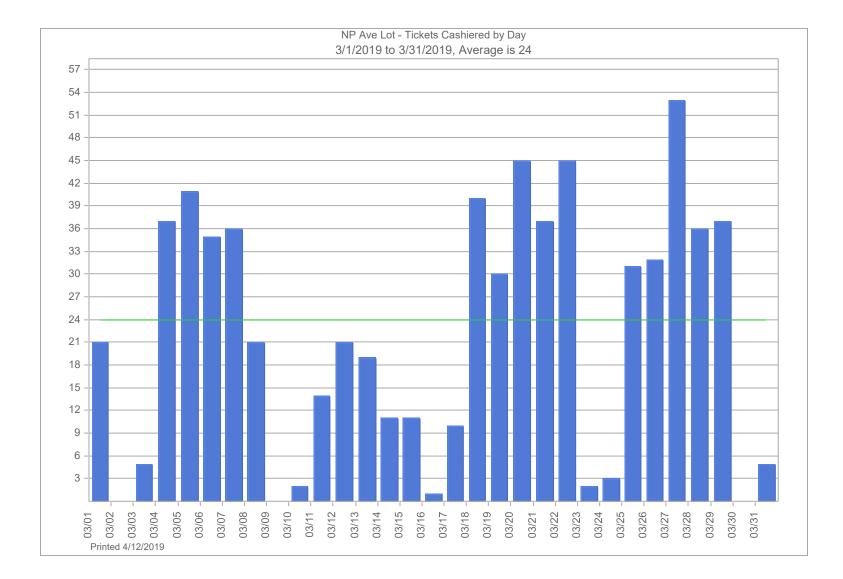

Enclosed with this correspondence, you will find the following:

- 2019 Revenue Report for the month ending March 31, 2019
- 2019 Revenue Report for the three months ending March 31, 2019
- Invoice copies to support the City Expenses deduction scheduled on the Revenue Report for the month ending March 31, 2019
- Month ending March 31, 2019 Transient Revenue analytical graphs by location