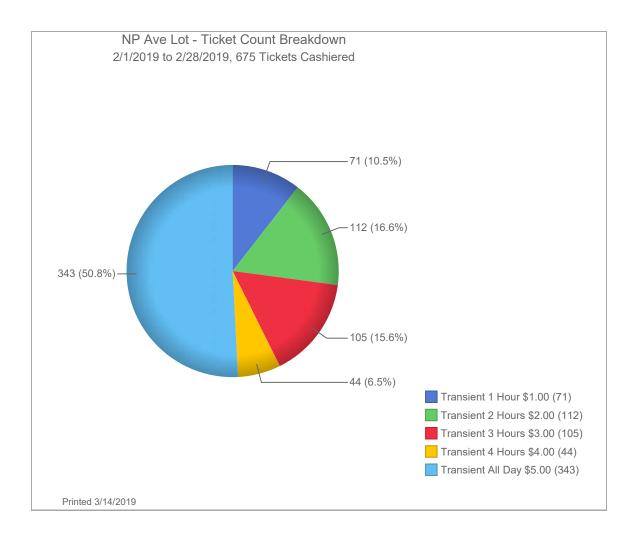

Enclosed with this correspondence, you will find the following:

- 2019 Revenue Report for the month ending February 28, 2019
- 2019 Revenue Report for the one month ending February 28, 2019
- Invoice copies to support the City Expenses deduction scheduled on the Revenue Report for the month ending February 28, 2019
- Month ending February 28, 2019 Transient Revenue analytical graphs by location