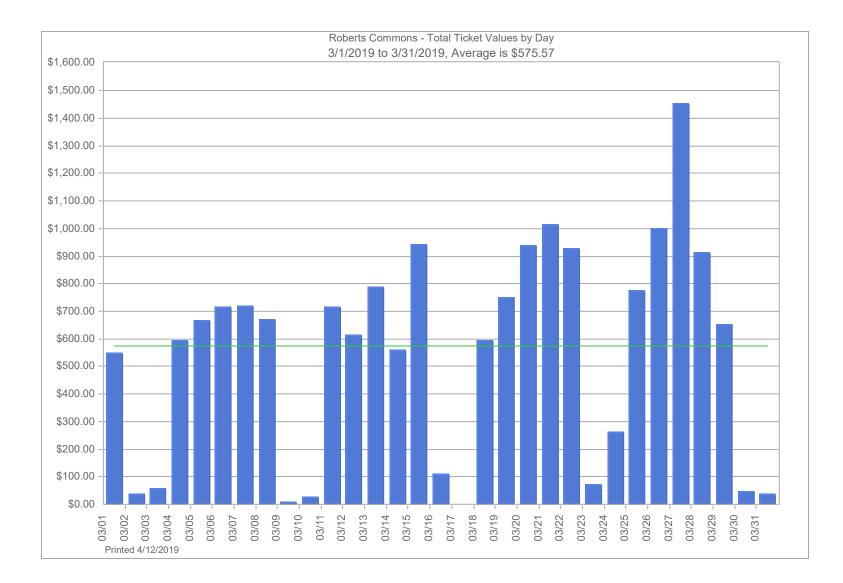

Enclosed with this correspondence, you will find the following:

- 2019 Revenue Report for the month ending March 31, 2019
- 2019 Revenue Report for the three months ending March 31, 2019
- Invoice copies to support the City Expenses deduction scheduled on the Revenue Report for the month ending March 31, 2019
- Month ending March 31, 2019 Transient Revenue analytical graphs by location