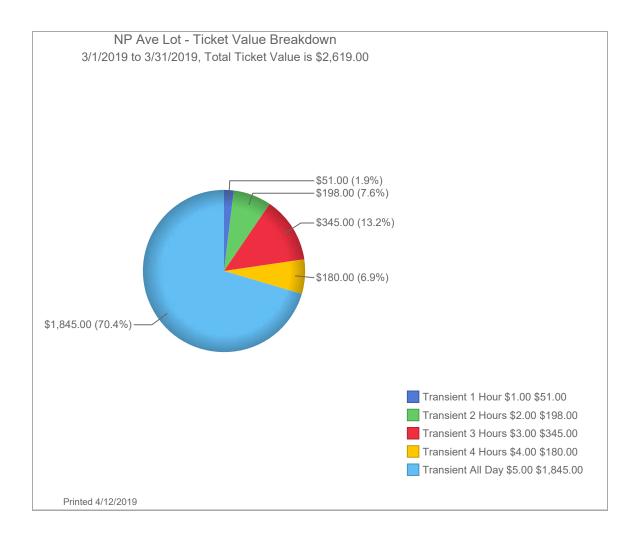

Enclosed with this correspondence, you will find the following:

- 2019 Revenue Report for the month ending March 31, 2019
- 2019 Revenue Report for the three months ending March 31, 2019
- Invoice copies to support the City Expenses deduction scheduled on the Revenue Report for the month ending March 31, 2019
- Month ending March 31, 2019 Transient Revenue analytical graphs by location