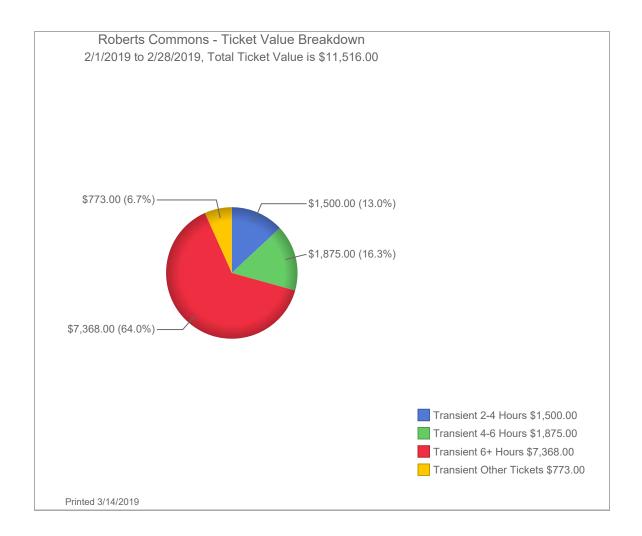

#### ND4013 - Roberts Commons

| ND4013 - Roberts Commons                                                                                                                                                                                                                            |                                     |                                                                                                    |       |       |      |      |      |        |           |         |          |          | 1 1                                                                                                                                       |                         |
|-----------------------------------------------------------------------------------------------------------------------------------------------------------------------------------------------------------------------------------------------------|-------------------------------------|----------------------------------------------------------------------------------------------------|-------|-------|------|------|------|--------|-----------|---------|----------|----------|-------------------------------------------------------------------------------------------------------------------------------------------|-------------------------|
|                                                                                                                                                                                                                                                     | January                             | February                                                                                           | March | April | Мау  | June | July | August | September | October | November | December | Total                                                                                                                                     | Prior Year<br>Total     |
| Monthly Parking Revenue<br>Transient Revenue<br>Pay by Phone                                                                                                                                                                                        | 44,082.17<br>10,816.00              | 44,236.51<br>11,399.00                                                                             |       |       |      |      |      |        |           |         |          |          | 88,318.68<br>22,215.00                                                                                                                    | 69,960.53<br>8,115.00   |
| Validation Revenue<br>Validation Revenue - Radisson                                                                                                                                                                                                 | 160.00                              | 248.00                                                                                             |       |       |      |      |      |        |           |         |          |          | 408.00                                                                                                                                    | 485.00                  |
| Violation Revenue<br>Bike Lockers Revenue<br>Event Revenue                                                                                                                                                                                          | 17.00                               | 137.00                                                                                             |       |       |      |      |      |        |           |         |          |          | 154.00<br>-<br>-                                                                                                                          | -<br>-                  |
| Gross Revenue                                                                                                                                                                                                                                       | \$ 55,075.17                        | \$ 56,020.51                                                                                       | \$-   | \$-   | \$ - | \$-  | \$-  | \$-    | \$ -      | \$-     | \$-      | \$-      | \$ 111,095.68                                                                                                                             | \$ 78,560.53            |
| Credit Card Fees<br>Sales Tax<br>Special Event Payroll<br>Enforcement Payroll                                                                                                                                                                       | (453.53)                            | (602.21)                                                                                           |       |       |      |      |      |        |           |         |          |          | (1,055.74)<br>-<br>-<br>-                                                                                                                 | (474.51)<br>-<br>-<br>- |
| Passport Fees                                                                                                                                                                                                                                       | (8.80)                              | (60.80)                                                                                            |       |       |      |      |      |        |           |         |          |          | (69.60)                                                                                                                                   | -                       |
| Management Fee                                                                                                                                                                                                                                      | (16,586.86)                         | (16,586.86)                                                                                        |       |       |      |      |      |        |           |         |          |          | (33,173.72)                                                                                                                               | (32,748.00)             |
| City Expenses:<br>Glacier Snow (36435)<br>Summit (1334281)<br>Xcel Energy (17587)<br>Glacier Snow (36653)<br>Summit (1344224)<br>Xcel Energy (17949)<br>Xcel Energy (17832)<br>KCM (18137)<br>Tapco (1605948)<br>Tapco (1609110)<br>Tapco (1628761) | (1,808.00)<br>(69.92)<br>(1,649.64) | (1,409.85)<br>(514.15)<br>(1,728.80)<br>(2,310.00)<br>(4,923.40)<br>(37.50)<br>(75.00)<br>(730.06) |       |       |      |      |      |        |           |         |          |          | (1,808.00)<br>(69.92)<br>(1,649.64)<br>(1,409.85)<br>(514.15)<br>(1,728.80)<br>(2,310.00)<br>(4,923.40)<br>(37.50)<br>(75.00)<br>(730.06) | (16,984.01)             |
| Total Adjustments                                                                                                                                                                                                                                   | (20,576.75)                         | (28,978.63)                                                                                        | -     | -     | -    | -    | -    | -      | -         | -       | -        | -        | (49,555.38)                                                                                                                               | (50,206.52)             |
| Service Permit Revenue<br>DRP3 Revenue                                                                                                                                                                                                              | -                                   | -                                                                                                  | -     |       |      |      |      |        |           |         |          |          | -                                                                                                                                         | -                       |
| Net Operating Income                                                                                                                                                                                                                                | \$ 34,498.42                        | \$ 27,041.88                                                                                       | \$-   | \$-   | \$-  | \$-  | \$-  | \$-    | \$-       | \$-     | \$-      | \$-      | \$ 61,540.30                                                                                                                              | \$ 28,354.01            |