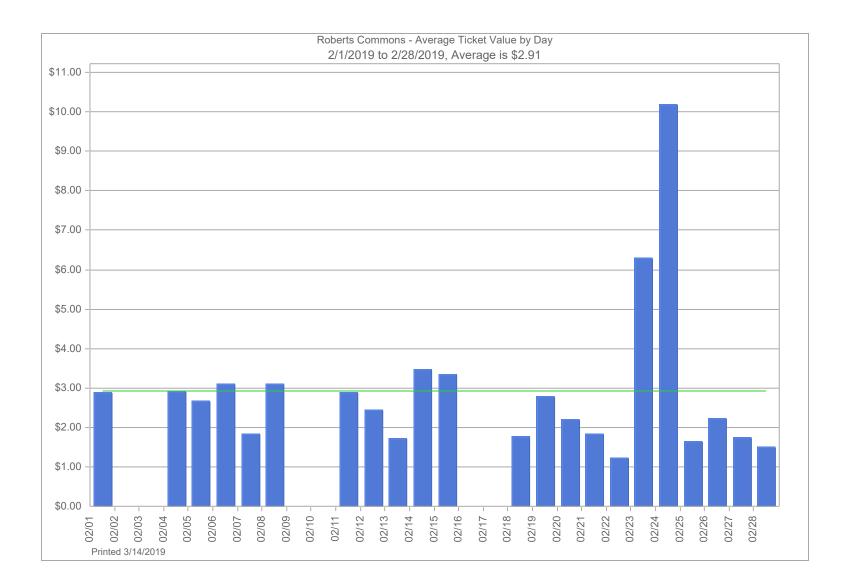

#### ND4013 - Roberts Commons

| ND4013 - Roberts Commons                                                                                                                                                                                                                            |                                     |                                                                                                    |       |       |      |      |      |        |           |         |          |          | 1 1                                                                                                                                       |                         |
|-----------------------------------------------------------------------------------------------------------------------------------------------------------------------------------------------------------------------------------------------------|-------------------------------------|----------------------------------------------------------------------------------------------------|-------|-------|------|------|------|--------|-----------|---------|----------|----------|-------------------------------------------------------------------------------------------------------------------------------------------|-------------------------|
|                                                                                                                                                                                                                                                     | January                             | February                                                                                           | March | April | Мау  | June | July | August | September | October | November | December | Total                                                                                                                                     | Prior Year<br>Total     |
| Monthly Parking Revenue<br>Transient Revenue<br>Pay by Phone                                                                                                                                                                                        | 44,082.17<br>10,816.00              | 44,236.51<br>11,399.00                                                                             |       |       |      |      |      |        |           |         |          |          | 88,318.68<br>22,215.00                                                                                                                    | 69,960.53<br>8,115.00   |
| Validation Revenue<br>Validation Revenue - Radisson                                                                                                                                                                                                 | 160.00                              | 248.00                                                                                             |       |       |      |      |      |        |           |         |          |          | 408.00                                                                                                                                    | 485.00                  |
| Violation Revenue<br>Bike Lockers Revenue<br>Event Revenue                                                                                                                                                                                          | 17.00                               | 137.00                                                                                             |       |       |      |      |      |        |           |         |          |          | 154.00<br>-<br>-                                                                                                                          | -<br>-                  |
| Gross Revenue                                                                                                                                                                                                                                       | \$ 55,075.17                        | \$ 56,020.51                                                                                       | \$-   | \$-   | \$ - | \$-  | \$-  | \$-    | \$ -      | \$-     | \$-      | \$-      | \$ 111,095.68                                                                                                                             | \$ 78,560.53            |
| Credit Card Fees<br>Sales Tax<br>Special Event Payroll<br>Enforcement Payroll                                                                                                                                                                       | (453.53)                            | (602.21)                                                                                           |       |       |      |      |      |        |           |         |          |          | (1,055.74)<br>-<br>-<br>-                                                                                                                 | (474.51)<br>-<br>-<br>- |
| Passport Fees                                                                                                                                                                                                                                       | (8.80)                              | (60.80)                                                                                            |       |       |      |      |      |        |           |         |          |          | (69.60)                                                                                                                                   | -                       |
| Management Fee                                                                                                                                                                                                                                      | (16,586.86)                         | (16,586.86)                                                                                        |       |       |      |      |      |        |           |         |          |          | (33,173.72)                                                                                                                               | (32,748.00)             |
| City Expenses:<br>Glacier Snow (36435)<br>Summit (1334281)<br>Xcel Energy (17587)<br>Glacier Snow (36653)<br>Summit (1344224)<br>Xcel Energy (17949)<br>Xcel Energy (17832)<br>KCM (18137)<br>Tapco (1605948)<br>Tapco (1609110)<br>Tapco (1628761) | (1,808.00)<br>(69.92)<br>(1,649.64) | (1,409.85)<br>(514.15)<br>(1,728.80)<br>(2,310.00)<br>(4,923.40)<br>(37.50)<br>(75.00)<br>(730.06) |       |       |      |      |      |        |           |         |          |          | (1,808.00)<br>(69.92)<br>(1,649.64)<br>(1,409.85)<br>(514.15)<br>(1,728.80)<br>(2,310.00)<br>(4,923.40)<br>(37.50)<br>(75.00)<br>(730.06) | (16,984.01)             |
| Total Adjustments                                                                                                                                                                                                                                   | (20,576.75)                         | (28,978.63)                                                                                        | -     | -     | -    | -    | -    | -      | -         | -       | -        | -        | (49,555.38)                                                                                                                               | (50,206.52)             |
| Service Permit Revenue<br>DRP3 Revenue                                                                                                                                                                                                              | -                                   | -                                                                                                  | -     |       |      |      |      |        |           |         |          |          | -                                                                                                                                         | -                       |
| Net Operating Income                                                                                                                                                                                                                                | \$ 34,498.42                        | \$ 27,041.88                                                                                       | \$-   | \$-   | \$-  | \$-  | \$-  | \$-    | \$-       | \$-     | \$-      | \$-      | \$ 61,540.30                                                                                                                              | \$ 28,354.01            |