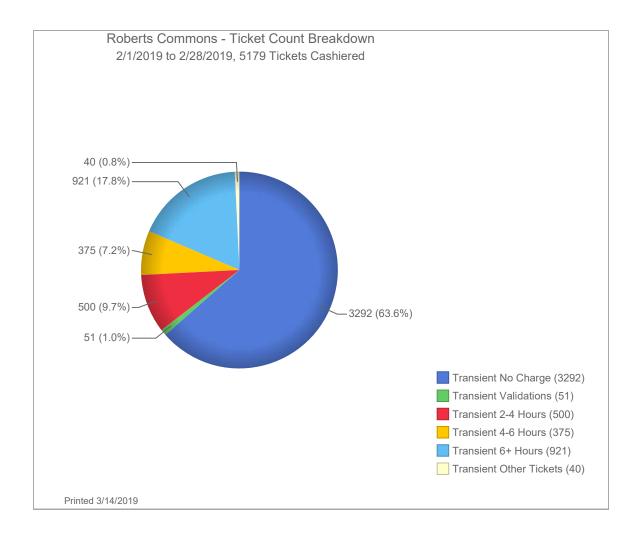

#### ND4013 - Roberts Commons

| ND4013 - Roberts Commons                                                                                                                                                                                                                            |                                     |                                                                                                    |       |       |      |      |      |        |           |         |          |          | 1 1                                                                                                                                       |                         |
|-----------------------------------------------------------------------------------------------------------------------------------------------------------------------------------------------------------------------------------------------------|-------------------------------------|----------------------------------------------------------------------------------------------------|-------|-------|------|------|------|--------|-----------|---------|----------|----------|-------------------------------------------------------------------------------------------------------------------------------------------|-------------------------|
|                                                                                                                                                                                                                                                     | January                             | February                                                                                           | March | April | Мау  | June | July | August | September | October | November | December | Total                                                                                                                                     | Prior Year<br>Total     |
| Monthly Parking Revenue<br>Transient Revenue<br>Pay by Phone                                                                                                                                                                                        | 44,082.17<br>10,816.00              | 44,236.51<br>11,399.00                                                                             |       |       |      |      |      |        |           |         |          |          | 88,318.68<br>22,215.00                                                                                                                    | 69,960.53<br>8,115.00   |
| Validation Revenue<br>Validation Revenue - Radisson                                                                                                                                                                                                 | 160.00                              | 248.00                                                                                             |       |       |      |      |      |        |           |         |          |          | 408.00                                                                                                                                    | 485.00                  |
| Violation Revenue<br>Bike Lockers Revenue<br>Event Revenue                                                                                                                                                                                          | 17.00                               | 137.00                                                                                             |       |       |      |      |      |        |           |         |          |          | 154.00<br>-<br>-                                                                                                                          | -<br>-                  |
| Gross Revenue                                                                                                                                                                                                                                       | \$ 55,075.17                        | \$ 56,020.51                                                                                       | \$-   | \$-   | \$ - | \$-  | \$-  | \$-    | \$ -      | \$-     | \$-      | \$-      | \$ 111,095.68                                                                                                                             | \$ 78,560.53            |
| Credit Card Fees<br>Sales Tax<br>Special Event Payroll<br>Enforcement Payroll                                                                                                                                                                       | (453.53)                            | (602.21)                                                                                           |       |       |      |      |      |        |           |         |          |          | (1,055.74)<br>-<br>-<br>-                                                                                                                 | (474.51)<br>-<br>-<br>- |
| Passport Fees                                                                                                                                                                                                                                       | (8.80)                              | (60.80)                                                                                            |       |       |      |      |      |        |           |         |          |          | (69.60)                                                                                                                                   | -                       |
| Management Fee                                                                                                                                                                                                                                      | (16,586.86)                         | (16,586.86)                                                                                        |       |       |      |      |      |        |           |         |          |          | (33,173.72)                                                                                                                               | (32,748.00)             |
| City Expenses:<br>Glacier Snow (36435)<br>Summit (1334281)<br>Xcel Energy (17587)<br>Glacier Snow (36653)<br>Summit (1344224)<br>Xcel Energy (17949)<br>Xcel Energy (17832)<br>KCM (18137)<br>Tapco (1605948)<br>Tapco (1609110)<br>Tapco (1628761) | (1,808.00)<br>(69.92)<br>(1,649.64) | (1,409.85)<br>(514.15)<br>(1,728.80)<br>(2,310.00)<br>(4,923.40)<br>(37.50)<br>(75.00)<br>(730.06) |       |       |      |      |      |        |           |         |          |          | (1,808.00)<br>(69.92)<br>(1,649.64)<br>(1,409.85)<br>(514.15)<br>(1,728.80)<br>(2,310.00)<br>(4,923.40)<br>(37.50)<br>(75.00)<br>(730.06) | (16,984.01)             |
| Total Adjustments                                                                                                                                                                                                                                   | (20,576.75)                         | (28,978.63)                                                                                        | -     | -     | -    | -    | -    | -      | -         | -       | -        | -        | (49,555.38)                                                                                                                               | (50,206.52)             |
| Service Permit Revenue<br>DRP3 Revenue                                                                                                                                                                                                              | -                                   | -                                                                                                  | -     |       |      |      |      |        |           |         |          |          | -                                                                                                                                         | -                       |
| Net Operating Income                                                                                                                                                                                                                                | \$ 34,498.42                        | \$ 27,041.88                                                                                       | \$-   | \$-   | \$-  | \$-  | \$-  | \$-    | \$-       | \$-     | \$-      | \$-      | \$ 61,540.30                                                                                                                              | \$ 28,354.01            |