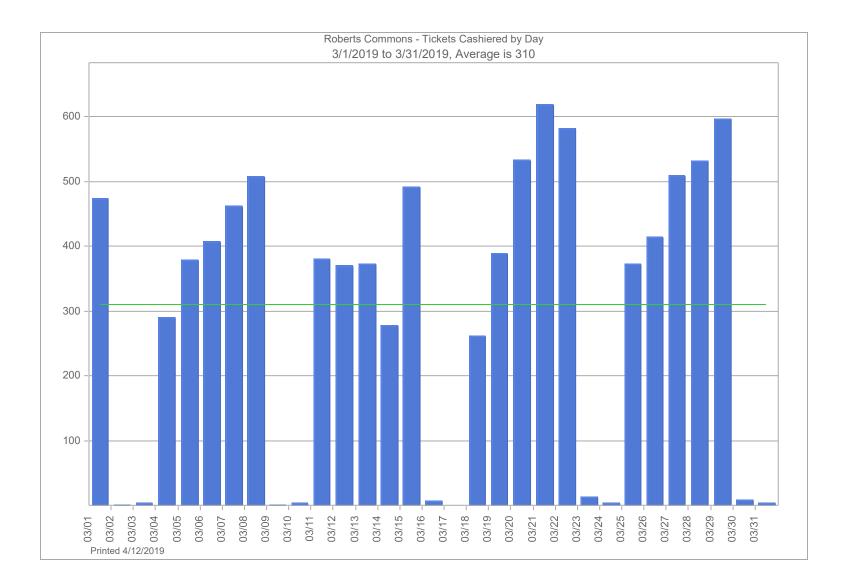

Enclosed with this correspondence, you will find the following:

- 2019 Revenue Report for the month ending March 31, 2019
- 2019 Revenue Report for the three months ending March 31, 2019
- Invoice copies to support the City Expenses deduction scheduled on the Revenue Report for the month ending March 31, 2019
- Month ending March 31, 2019 Transient Revenue analytical graphs by location