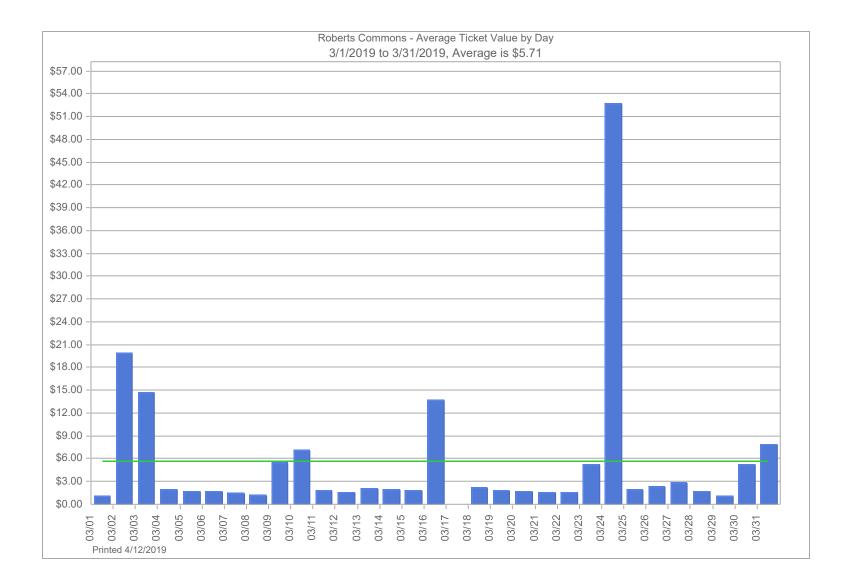

Enclosed with this correspondence, you will find the following:

- 2019 Revenue Report for the month ending March 31, 2019
- 2019 Revenue Report for the three months ending March 31, 2019
- Invoice copies to support the City Expenses deduction scheduled on the Revenue Report for the month ending March 31, 2019
- Month ending March 31, 2019 Transient Revenue analytical graphs by location