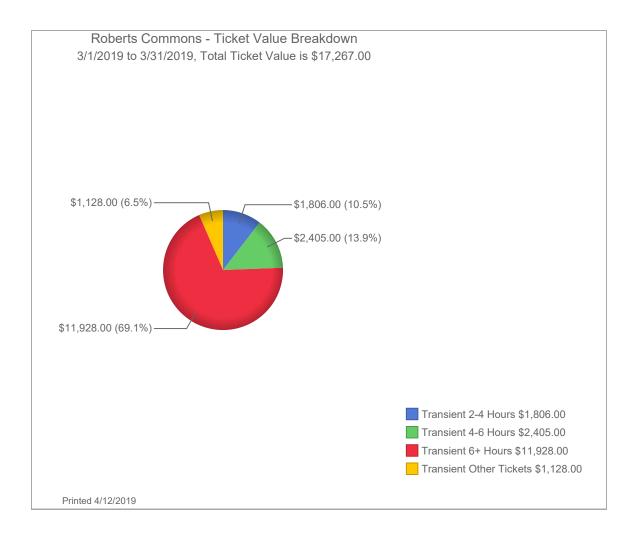

Enclosed with this correspondence, you will find the following:

- 2019 Revenue Report for the month ending March 31, 2019
- 2019 Revenue Report for the three months ending March 31, 2019
- Invoice copies to support the City Expenses deduction scheduled on the Revenue Report for the month ending March 31, 2019
- Month ending March 31, 2019 Transient Revenue analytical graphs by location