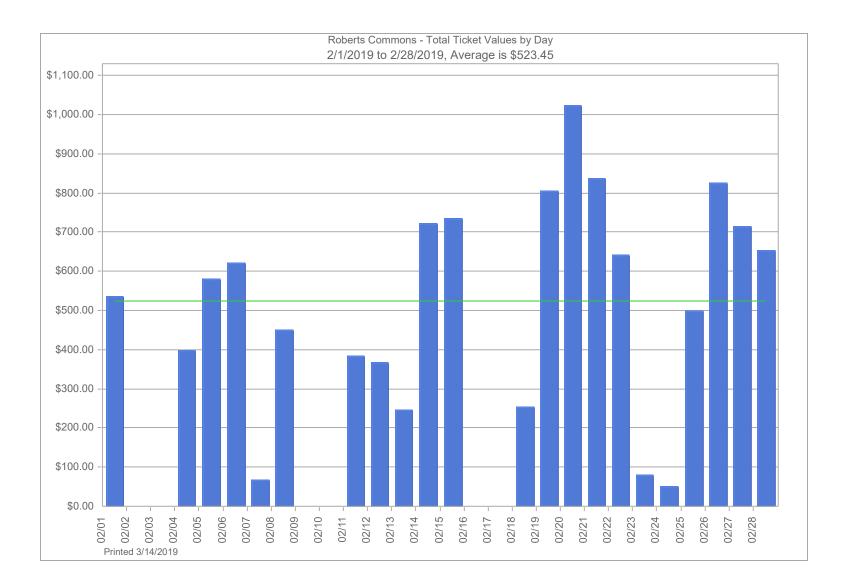

#### ND4013 - Roberts Commons

| ND4013 - Roberts Commons                                                                                                                                                                                                                            |                                     |                                                                                                    |       |       |      |      |      |        |           |         |          |          | 1 1                                                                                                                                       |                         |
|-----------------------------------------------------------------------------------------------------------------------------------------------------------------------------------------------------------------------------------------------------|-------------------------------------|----------------------------------------------------------------------------------------------------|-------|-------|------|------|------|--------|-----------|---------|----------|----------|-------------------------------------------------------------------------------------------------------------------------------------------|-------------------------|
|                                                                                                                                                                                                                                                     | January                             | February                                                                                           | March | April | Мау  | June | July | August | September | October | November | December | Total                                                                                                                                     | Prior Year<br>Total     |
| Monthly Parking Revenue<br>Transient Revenue<br>Pay by Phone                                                                                                                                                                                        | 44,082.17<br>10,816.00              | 44,236.51<br>11,399.00                                                                             |       |       |      |      |      |        |           |         |          |          | 88,318.68<br>22,215.00                                                                                                                    | 69,960.53<br>8,115.00   |
| Validation Revenue<br>Validation Revenue - Radisson                                                                                                                                                                                                 | 160.00                              | 248.00                                                                                             |       |       |      |      |      |        |           |         |          |          | 408.00                                                                                                                                    | 485.00                  |
| Violation Revenue<br>Bike Lockers Revenue<br>Event Revenue                                                                                                                                                                                          | 17.00                               | 137.00                                                                                             |       |       |      |      |      |        |           |         |          |          | 154.00<br>-<br>-                                                                                                                          | -<br>-                  |
| Gross Revenue                                                                                                                                                                                                                                       | \$ 55,075.17                        | \$ 56,020.51                                                                                       | \$-   | \$-   | \$ - | \$-  | \$-  | \$-    | \$ -      | \$-     | \$-      | \$-      | \$ 111,095.68                                                                                                                             | \$ 78,560.53            |
| Credit Card Fees<br>Sales Tax<br>Special Event Payroll<br>Enforcement Payroll                                                                                                                                                                       | (453.53)                            | (602.21)                                                                                           |       |       |      |      |      |        |           |         |          |          | (1,055.74)<br>-<br>-<br>-                                                                                                                 | (474.51)<br>-<br>-<br>- |
| Passport Fees                                                                                                                                                                                                                                       | (8.80)                              | (60.80)                                                                                            |       |       |      |      |      |        |           |         |          |          | (69.60)                                                                                                                                   | -                       |
| Management Fee                                                                                                                                                                                                                                      | (16,586.86)                         | (16,586.86)                                                                                        |       |       |      |      |      |        |           |         |          |          | (33,173.72)                                                                                                                               | (32,748.00)             |
| City Expenses:<br>Glacier Snow (36435)<br>Summit (1334281)<br>Xcel Energy (17587)<br>Glacier Snow (36653)<br>Summit (1344224)<br>Xcel Energy (17949)<br>Xcel Energy (17832)<br>KCM (18137)<br>Tapco (1605948)<br>Tapco (1609110)<br>Tapco (1628761) | (1,808.00)<br>(69.92)<br>(1,649.64) | (1,409.85)<br>(514.15)<br>(1,728.80)<br>(2,310.00)<br>(4,923.40)<br>(37.50)<br>(75.00)<br>(730.06) |       |       |      |      |      |        |           |         |          |          | (1,808.00)<br>(69.92)<br>(1,649.64)<br>(1,409.85)<br>(514.15)<br>(1,728.80)<br>(2,310.00)<br>(4,923.40)<br>(37.50)<br>(75.00)<br>(730.06) | (16,984.01)             |
| Total Adjustments                                                                                                                                                                                                                                   | (20,576.75)                         | (28,978.63)                                                                                        | -     | -     | -    | -    | -    | -      | -         | -       | -        | -        | (49,555.38)                                                                                                                               | (50,206.52)             |
| Service Permit Revenue<br>DRP3 Revenue                                                                                                                                                                                                              | -                                   | -                                                                                                  | -     |       |      |      |      |        |           |         |          |          | -                                                                                                                                         | -                       |
| Net Operating Income                                                                                                                                                                                                                                | \$ 34,498.42                        | \$ 27,041.88                                                                                       | \$-   | \$-   | \$-  | \$-  | \$-  | \$-    | \$-       | \$-     | \$-      | \$-      | \$ 61,540.30                                                                                                                              | \$ 28,354.01            |