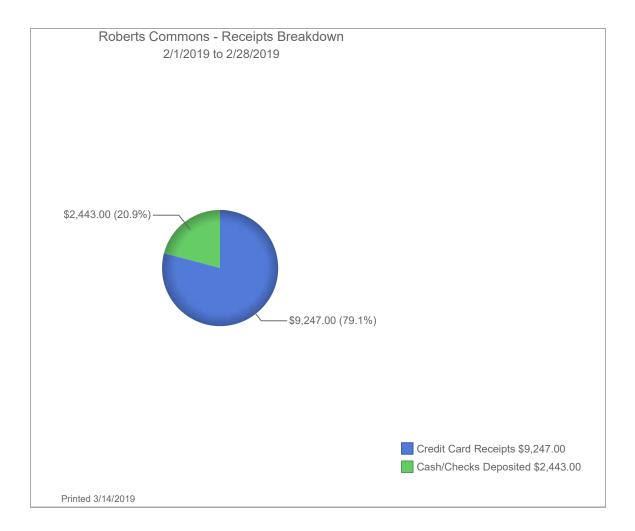

#### ND4013 - Roberts Commons

| ND4013 - Roberts Commons                                                                                                                                                                                                                            |                                     |                                                                                                    |       |       |      |      |      |        |           |         |          |          | 1 1                                                                                                                                       |                         |
|-----------------------------------------------------------------------------------------------------------------------------------------------------------------------------------------------------------------------------------------------------|-------------------------------------|----------------------------------------------------------------------------------------------------|-------|-------|------|------|------|--------|-----------|---------|----------|----------|-------------------------------------------------------------------------------------------------------------------------------------------|-------------------------|
|                                                                                                                                                                                                                                                     | January                             | February                                                                                           | March | April | Мау  | June | July | August | September | October | November | December | Total                                                                                                                                     | Prior Year<br>Total     |
| Monthly Parking Revenue<br>Transient Revenue<br>Pay by Phone                                                                                                                                                                                        | 44,082.17<br>10,816.00              | 44,236.51<br>11,399.00                                                                             |       |       |      |      |      |        |           |         |          |          | 88,318.68<br>22,215.00                                                                                                                    | 69,960.53<br>8,115.00   |
| Validation Revenue<br>Validation Revenue - Radisson                                                                                                                                                                                                 | 160.00                              | 248.00                                                                                             |       |       |      |      |      |        |           |         |          |          | 408.00                                                                                                                                    | 485.00                  |
| Violation Revenue<br>Bike Lockers Revenue<br>Event Revenue                                                                                                                                                                                          | 17.00                               | 137.00                                                                                             |       |       |      |      |      |        |           |         |          |          | 154.00<br>-<br>-                                                                                                                          | -<br>-                  |
| Gross Revenue                                                                                                                                                                                                                                       | \$ 55,075.17                        | \$ 56,020.51                                                                                       | \$-   | \$-   | \$ - | \$-  | \$-  | \$-    | \$ -      | \$-     | \$-      | \$-      | \$ 111,095.68                                                                                                                             | \$ 78,560.53            |
| Credit Card Fees<br>Sales Tax<br>Special Event Payroll<br>Enforcement Payroll                                                                                                                                                                       | (453.53)                            | (602.21)                                                                                           |       |       |      |      |      |        |           |         |          |          | (1,055.74)<br>-<br>-<br>-                                                                                                                 | (474.51)<br>-<br>-<br>- |
| Passport Fees                                                                                                                                                                                                                                       | (8.80)                              | (60.80)                                                                                            |       |       |      |      |      |        |           |         |          |          | (69.60)                                                                                                                                   | -                       |
| Management Fee                                                                                                                                                                                                                                      | (16,586.86)                         | (16,586.86)                                                                                        |       |       |      |      |      |        |           |         |          |          | (33,173.72)                                                                                                                               | (32,748.00)             |
| City Expenses:<br>Glacier Snow (36435)<br>Summit (1334281)<br>Xcel Energy (17587)<br>Glacier Snow (36653)<br>Summit (1344224)<br>Xcel Energy (17949)<br>Xcel Energy (17832)<br>KCM (18137)<br>Tapco (1605948)<br>Tapco (1609110)<br>Tapco (1628761) | (1,808.00)<br>(69.92)<br>(1,649.64) | (1,409.85)<br>(514.15)<br>(1,728.80)<br>(2,310.00)<br>(4,923.40)<br>(37.50)<br>(75.00)<br>(730.06) |       |       |      |      |      |        |           |         |          |          | (1,808.00)<br>(69.92)<br>(1,649.64)<br>(1,409.85)<br>(514.15)<br>(1,728.80)<br>(2,310.00)<br>(4,923.40)<br>(37.50)<br>(75.00)<br>(730.06) | (16,984.01)             |
| Total Adjustments                                                                                                                                                                                                                                   | (20,576.75)                         | (28,978.63)                                                                                        | -     | -     | -    | -    | -    | -      | -         | -       | -        | -        | (49,555.38)                                                                                                                               | (50,206.52)             |
| Service Permit Revenue<br>DRP3 Revenue                                                                                                                                                                                                              | -                                   | -                                                                                                  | -     |       |      |      |      |        |           |         |          |          | -                                                                                                                                         | -                       |
| Net Operating Income                                                                                                                                                                                                                                | \$ 34,498.42                        | \$ 27,041.88                                                                                       | \$-   | \$-   | \$-  | \$-  | \$-  | \$-    | \$-       | \$-     | \$-      | \$-      | \$ 61,540.30                                                                                                                              | \$ 28,354.01            |