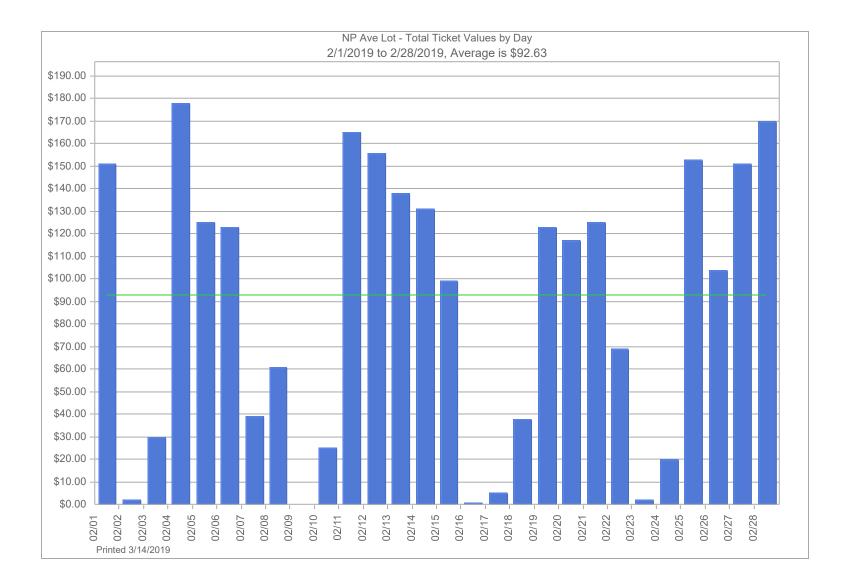

Enclosed with this correspondence, you will find the following:

- 2019 Revenue Report for the month ending February 28, 2019
- 2019 Revenue Report for the one month ending February 28, 2019
- Invoice copies to support the City Expenses deduction scheduled on the Revenue Report for the month ending February 28, 2019
- Month ending February 28, 2019 Transient Revenue analytical graphs by location