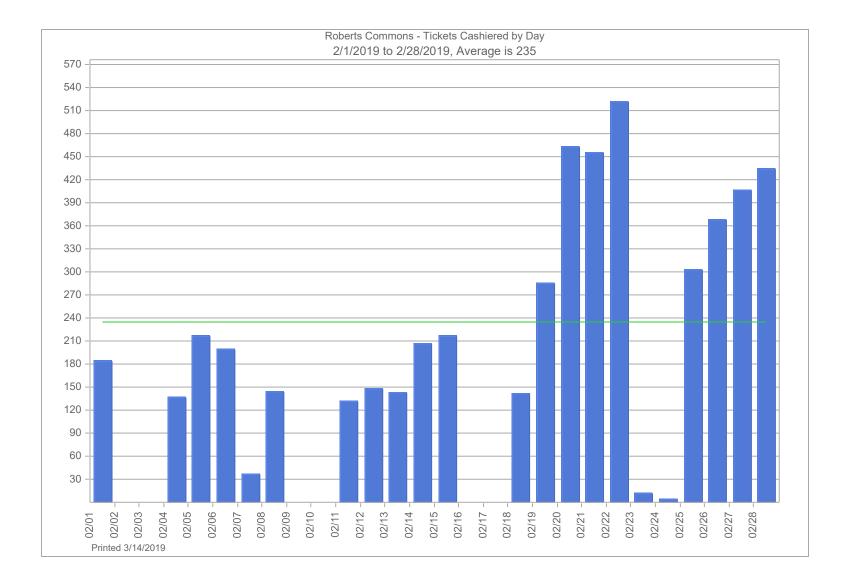

Enclosed with this correspondence, you will find the following:

- 2019 Revenue Report for the month ending February 28, 2019
- 2019 Revenue Report for the one month ending February 28, 2019
- Invoice copies to support the City Expenses deduction scheduled on the Revenue Report for the month ending February 28, 2019
- Month ending February 28, 2019 Transient Revenue analytical graphs by location