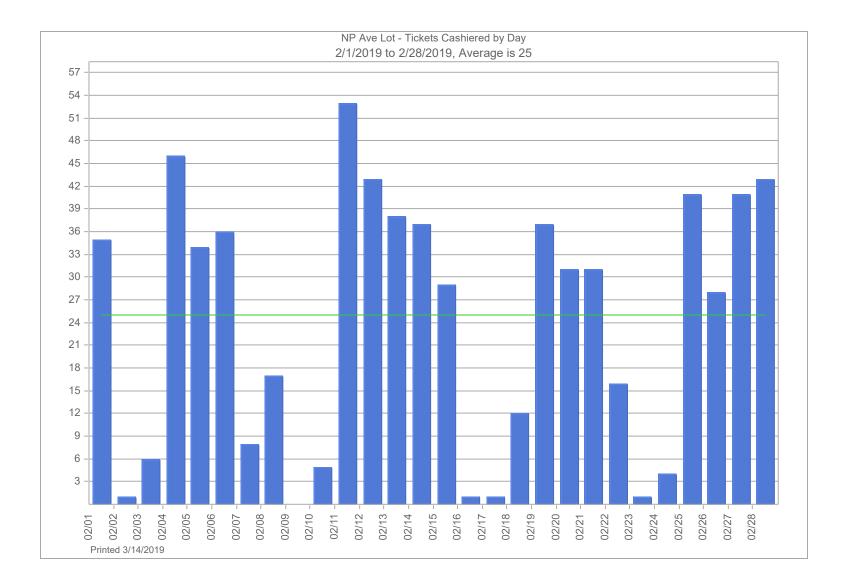

Enclosed with this correspondence, you will find the following:

- 2019 Revenue Report for the month ending February 28, 2019
- 2019 Revenue Report for the one month ending February 28, 2019
- Invoice copies to support the City Expenses deduction scheduled on the Revenue Report for the month ending February 28, 2019
- Month ending February 28, 2019 Transient Revenue analytical graphs by location