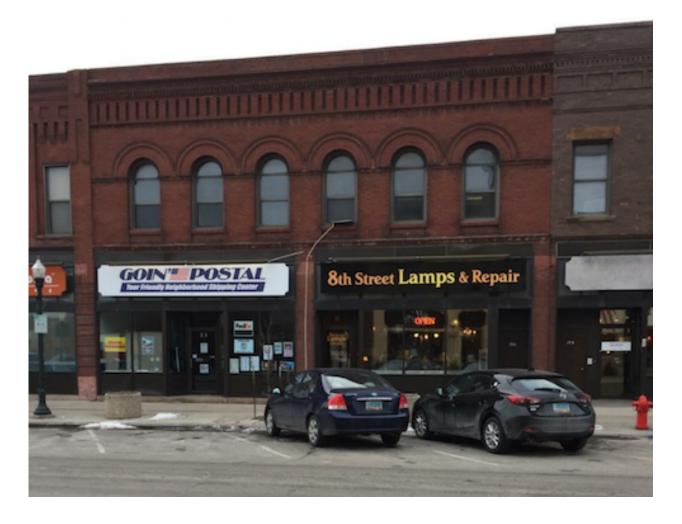

| Description of Property            | Significant / Full F     | Remodel of             | Second Story Ap  | artments                 |
|------------------------------------|--------------------------|------------------------|------------------|--------------------------|
| ☑ Current Commercial T             | <b>Γenants (Note: Co</b> | mmercial 1             | tenants not impa | cted by project)         |
| Business Name                      | Business                 | s Owner                | Address          | Current sq. ft. occupied |
| 8 <sup>th</sup> Street Lamp Repair |                          |                        |                  |                          |
| Goin' Postal                       |                          |                        |                  |                          |
|                                    |                          |                        |                  |                          |
| Current Residential To             | enants                   | # 0                    | ccupied          | # vacant                 |
| Tenant Name                        | Uni                      | Unit # Mailing Address |                  | 3                        |
|                                    |                          |                        |                  |                          |
|                                    |                          |                        |                  |                          |
|                                    |                          |                        |                  |                          |
|                                    |                          |                        |                  |                          |
|                                    |                          |                        |                  |                          |

Constructed in 1900 on what is perhaps the oldest street in Fargo, the subject property has long been a cornerstone of Historic 8<sup>th</sup> Street South. Notable and ornate masonry adorns the façade facing 8<sup>th</sup> Street South (to the east). The property is, and for a hundred years has been, a focal point as you enter downtown from the beautiful Hawthorne neighborhood to the South. That is the case even more so today with the overall renaissance of Downtown.

The retail storefronts are nicely done, but in need to repairs to cladding, caulking and signage components that undermine their overall integrity. We plan to address those items.

Summary of Proposed Scope of Work (materials, color schemes, etc.) Please attach colorized drawings that include pre- and post-rehab detail, indicating specifically what will be modified and how (Attachment 2). Note – to receive historic preservation approval, projects cannot submit plans that include the use of "anodized" aluminum. If window replacement is proposed, applicant must provide manufacturer's window specifications.