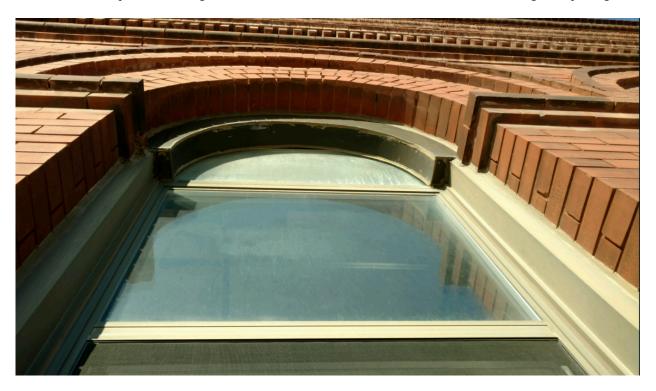

**Summary of Existing Condition of Exterior** (please attach pictures – Attachment 1)

Exceptional masonry structure that has been minimally and poorly maintained.

The areas we feel we can have the greatest impact—both aesthetically and in terms of directly improving the neighborhood is the second story windows. In short, windows are largely broken, undersized relative to original window openings, inoperable and plagued by exterior cladding that is discolored and coming loose. Related, the overall condition of the apartments is such that a potentially beautiful building is blighted by window unit air conditioners, associated condensate pipes exposed on the exterior of the property, and general blight.

Primary project objective is to replace all eleven (11) second story windows with properly sized (larger) windows to fill original window openings such that window can be finished to the brick exterior and eliminate all faded and falling off window cladding around the windows.

#### How will proposed project affect the historic character of the property?

Put the property back to how it was originally with windows filling the whole opening, elimination of cheap and faded cladding, ctc.