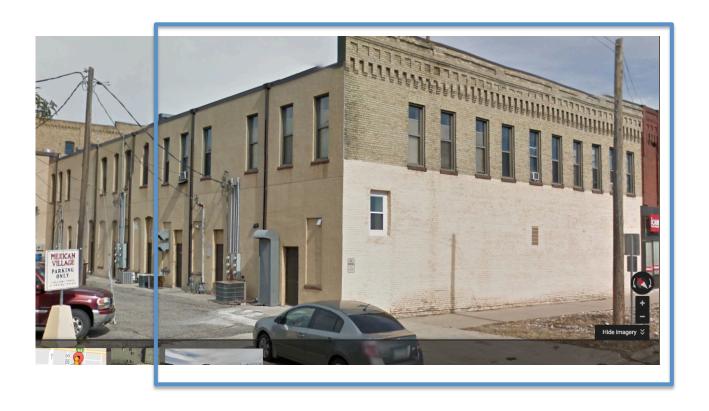

**Exhibit 4. View of Rear of Property** 

**Note:** Angle of photo distorts the perspective slightly. Subject property is 19.5 8<sup>th</sup> Street South and is highlighted by blue box above. Picture is of both 19.5 8<sup>th</sup> Street and 23.5 8<sup>th</sup> Street (both properties owned by applicant) and are each 50 feet wide. Picture of both properties shown for perspective though this application is solely for 19.5 8<sup>th</sup> Street South.