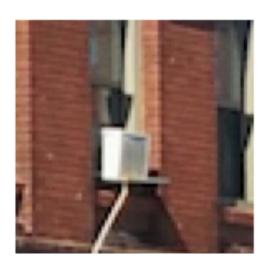

**Summary of Existing Condition of Exterior** (please attach pictures – Attachment 1)

Exceptional masonry structure that has been minimally and poorly maintained.

The areas we feel we can have the greatest impact—both aesthetically and in terms of directly improving the neighborhood is the second story windows. In short, windows are largely broken, undersized relative to original window openings, inoperable and plagued by exterior cladding that is discolored and coming loose. Related, the overall condition of the apartments is such that a potentially beautiful building is blighted by window unit air conditioners, associated condensate pipes exposed on the exterior of the property, and general blight.

In addition, project plan entails eliminating pvc piping that is visible on exterior of building, eliminate window unit air conditioners and repair existing storefronts as needed.

(Existing storefronts are nicely done and storefronts are consistent with original/historical look of the property, but need to have some caulking around windows removed and replaced in addition to some minor repairs and cleaning and polishing parts of the facades.)