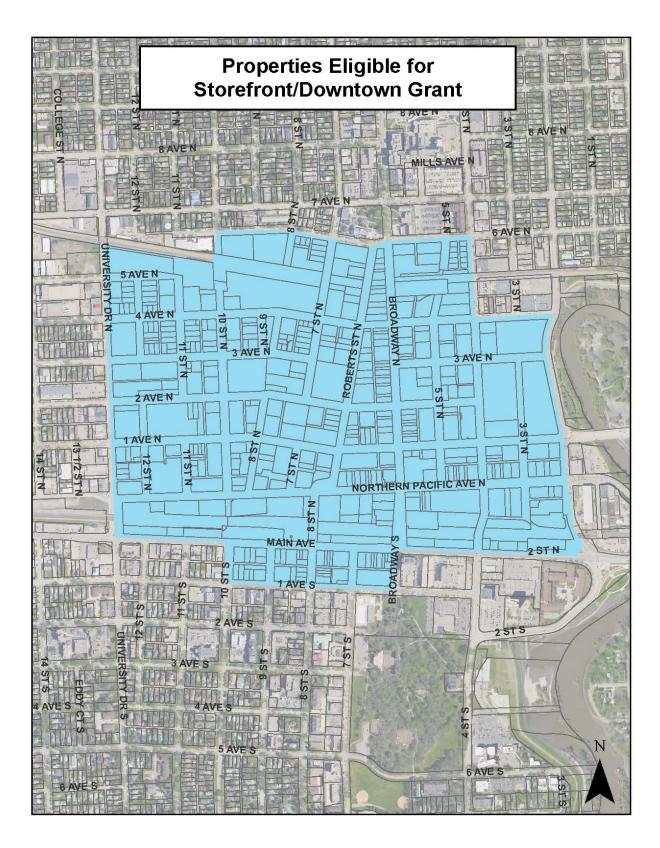

The property must be located in designated areas of downtown Fargo (see map on following page) and the applicant must provide architectural renderings of the proposed design. Renovations to a historic property must maintain its historic character and must also conform to guidelines established in the "Secretary of the Interior's Standards for Rehabilitation and Guidelines for Rehabilitating Historic Buildings". This information is available from the Planning Department and on the web at: <a href="http://www.cityoffargo.com/HistoricPreservation">http://www.cityoffargo.com/HistoricPreservation</a>.