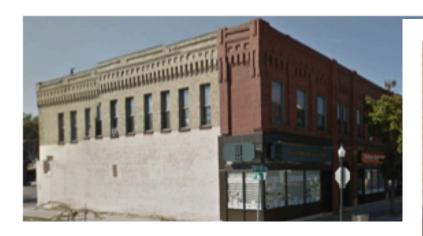

# ATTACHMENTS

Exhibit 1. Example of cladding around windows and windows much narrower than original opening.

Exhibit 2. Example of window unit ACs and Exposed Condensate Pipe.

Exhibit 3. View from Front of 19.5 8<sup>th</sup> Street South, Full Block

**Exhibit 4. View of Rear of Property** 

**Note:** Angle of photo distorts the perspective slightly. Subject property is 19.5 8<sup>th</sup> Street South and is highlighted by blue box above. Picture is of both 19.5 8<sup>th</sup> Street and 23.5 8<sup>th</sup> Street (both properties owned by applicant) and are each 50 feet wide. Picture of both properties shown for perspective though this application is solely for 19.5 8<sup>th</sup> Street South.