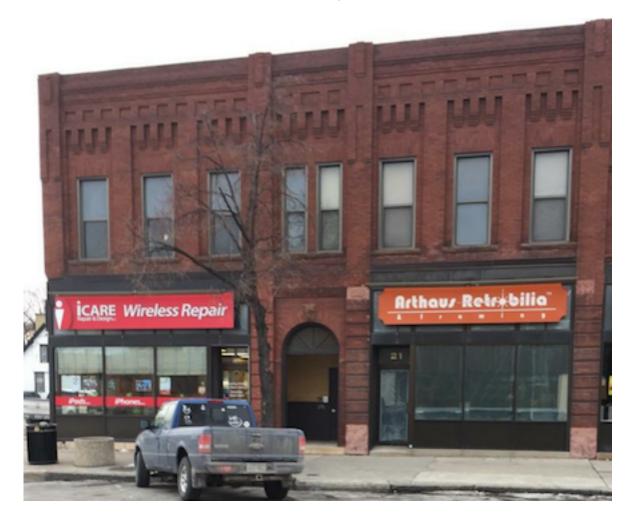

| Description of Property | Significant / Full Remodel of Second Story Apartments |                |          |                  |                          |  |
|-------------------------|-------------------------------------------------------|----------------|----------|------------------|--------------------------|--|
| Current Commercial      | <b>Fenants</b>                                        | (Note: Coi     | mmercial | tenants not impa | acted by project)        |  |
| Business Name           |                                                       | Business Owner |          | Address          | Current sq. ft. occupied |  |
| iCare Repair            |                                                       |                |          |                  |                          |  |
|                         |                                                       |                |          |                  |                          |  |
|                         |                                                       |                |          |                  |                          |  |
| Current Residential T   | enants                                                |                | # (      | occupied         | # vacant                 |  |
| Tenant Name             |                                                       | Uni            | t #      | Mailing Addres   | SS                       |  |
|                         |                                                       |                |          |                  |                          |  |
|                         |                                                       |                |          |                  |                          |  |
|                         |                                                       |                |          |                  |                          |  |
|                         |                                                       |                |          |                  |                          |  |
|                         |                                                       |                |          |                  |                          |  |

Constructed in 1901 on what is perhaps the oldest street in Fargo, the subject property has long been a cornerstone of Historic 8<sup>th</sup> Street South. Notable and ornate masonry adorns the façade facing both 8<sup>th</sup> Street South (to the east) and 1<sup>st</sup> Ave (to the South). The property is, and for a hundred years has been, a focal point as you enter downtown from the beautiful Hawthorne neighborhood to the South. That is the case even more so today with the overall renaissance of Downtown.

The retail storefronts are nicely done, but in need to repairs to cladding, caulking and signage components that undermine their overall integrity. We plan to address those items.

Summary of Proposed Scope of Work (materials, color schemes, etc.) Please attach colorized drawings that include pre- and post-rehab detail, indicating specifically what will be modified and how (Attachment 2). Note – to receive historic preservation approval, projects cannot submit plans that include the use of "anodized" aluminum. If window replacement is proposed, applicant must provide manufacturer's window specifications.