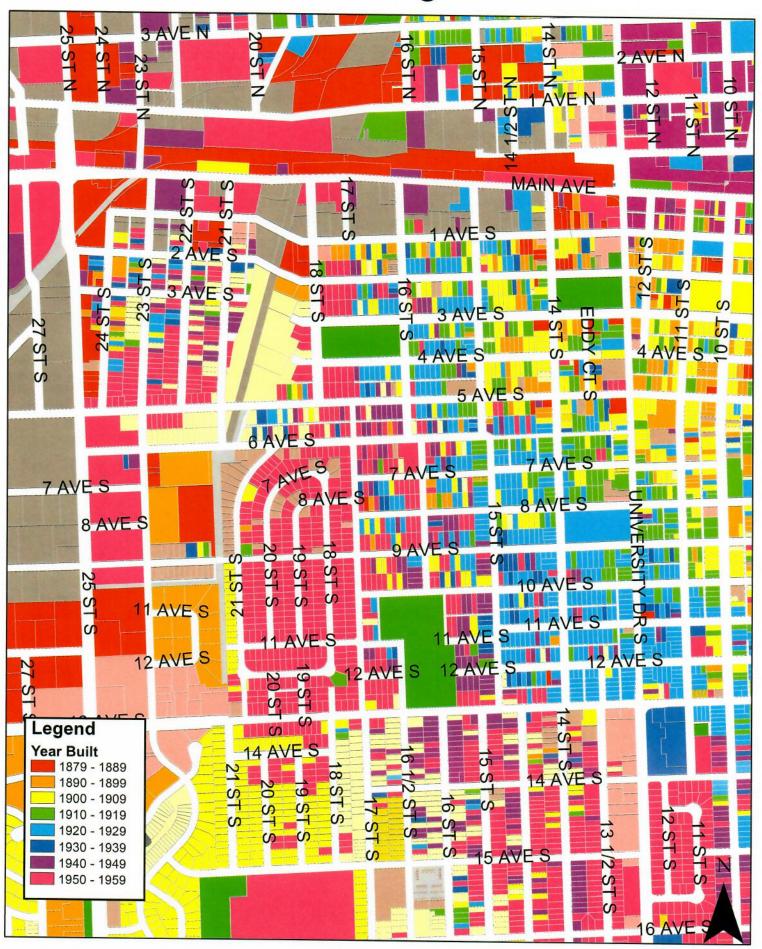

The property must be located in designated areas of downtown Fargo (see map on following page) and the applicant must provide architectural renderings of the proposed design. Renovations to a historic property must maintain its historic character and must also conform to guidelines established in the "Secretary of the Interior's Standards for Rehabilitation and Guidelines for Rehabilitating Historic Buildings". This information is available from the Planning Department and on the web at: <a href="http://www.cityoffargo.com/HistoricPreservation">http://www.cityoffargo.com/HistoricPreservation</a>.