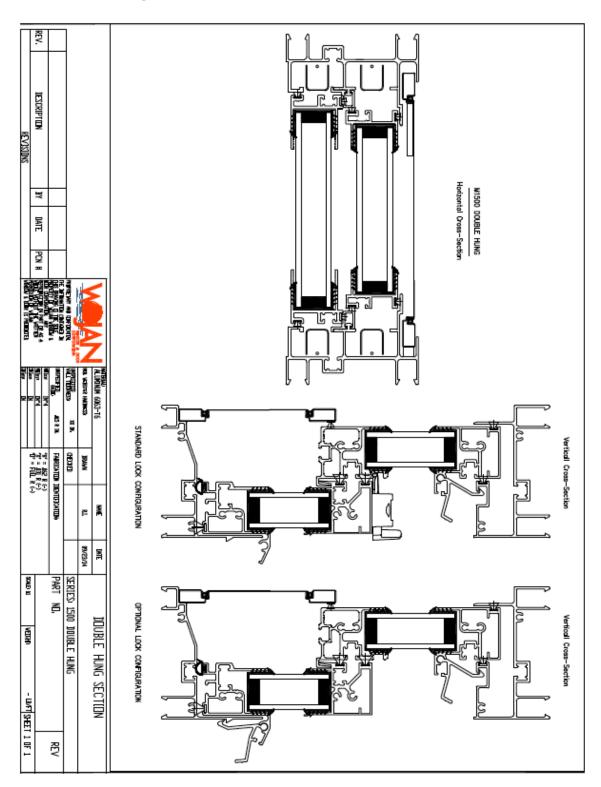

The retail storefronts are nicely done, but in need to repairs to cladding, caulking and signage components that undermine their overall integrity. We plan to address those items.

Summary of Proposed Scope of Work (materials, color schemes, etc.) Please attach colorized drawings that include pre- and post-rehab detail, indicating specifically what will be modified and how (Attachment 2). Note – to receive historic preservation approval, projects cannot submit plans that include the use of "anodized" aluminum. If window replacement is proposed, applicant must provide manufacturer's window specifications.

#### **Exhibit 5. Examples of Other Projects We Have Done**

303 Broadway Before and After

18 8<sup>th</sup> Street Before and After

Exhibit 6. Window specifications