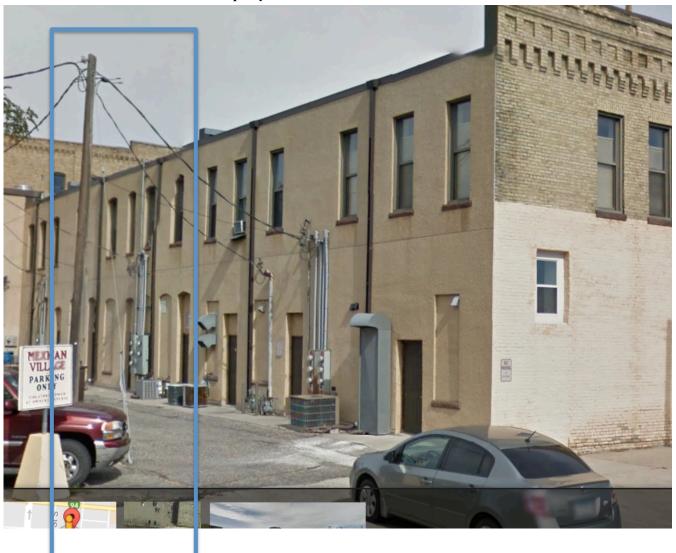

**Exhibit 4. View of Rear of Property** 

**Note:** Angle of photo distorts the perspective slightly. Subject property is 19.5 8<sup>th</sup> Street South and is highlighted by blue box above. Picture is of both 19.5 8<sup>th</sup> Street and 23.5 8<sup>th</sup> Street (both properties owned by applicant) and are each 50 feet wide. Picture of both properties shown for perspective though this application is solely for 19.5 8<sup>th</sup> Street South.