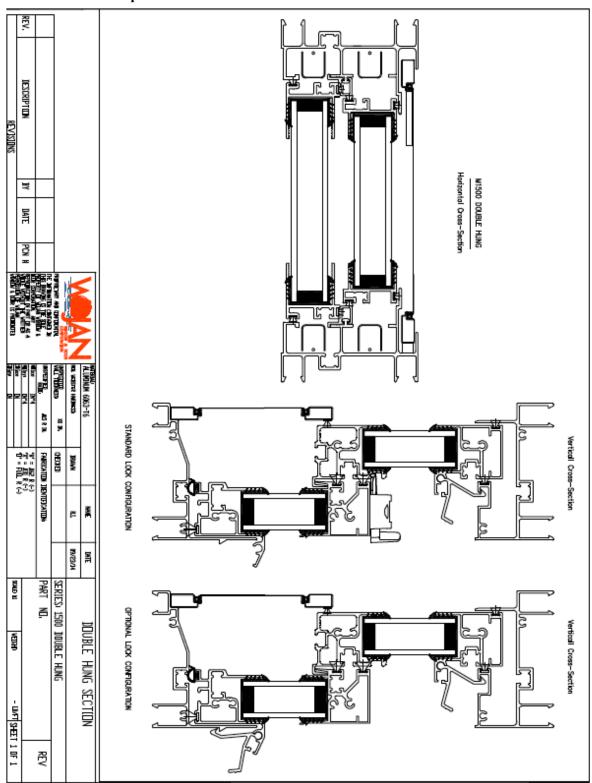

The retail storefronts are nicely done, but in need to repairs to cladding, caulking and signage components that undermine their overall integrity. We plan to address those items.

Summary of Proposed Scope of Work (materials, color schemes, etc.) Please attach colorized drawings that include pre- and post-rehab detail, indicating specifically what will be modified and how (Attachment 2). Note – to receive historic preservation approval, projects cannot submit plans that include the use of "anodized" aluminum. If window replacement is proposed, applicant must provide manufacturer's window specifications.

#### **Exhibit 5. Examples of Other Projects We Have Done**

303 Broadway Before and After

18 8<sup>th</sup> Street Before and After

Exhibit 6. Window specifications