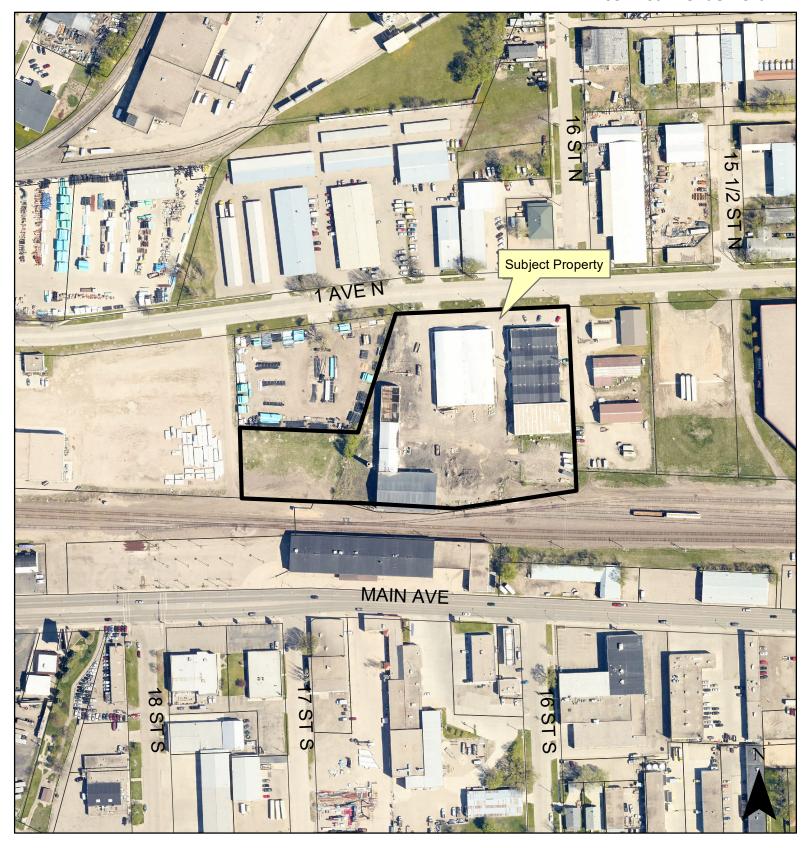

June 1, 2018

MBA Investments, LLC ATTN: Kevin Bartram 505 North Broadway Fargo, ND 58102

Re: Reeves Addition – Conditional Use Permit

Dear Mr. Bartram:

Thank you for your conditional use permit application submitted on May 21, 2018. It is my understanding that you are seeking City approval of a conditional use permit for an alternative access plan to reduce the number of parking stalls from 185 to 142 on Lots 1-27, Block 26, Reeves Addition.

## **Reeves Addition**

1620, 1624, 1630 and 1632 1st Avenue North

PLANTING LEGEND:

STREET TREE

MATURE SHRUS (FUNIT)

PERENNAL PLANTS (FUNIT)

CCCCCCCC PARKING BUFFER - CONTINUOUS HEDGE 4' WIDE

PARKING