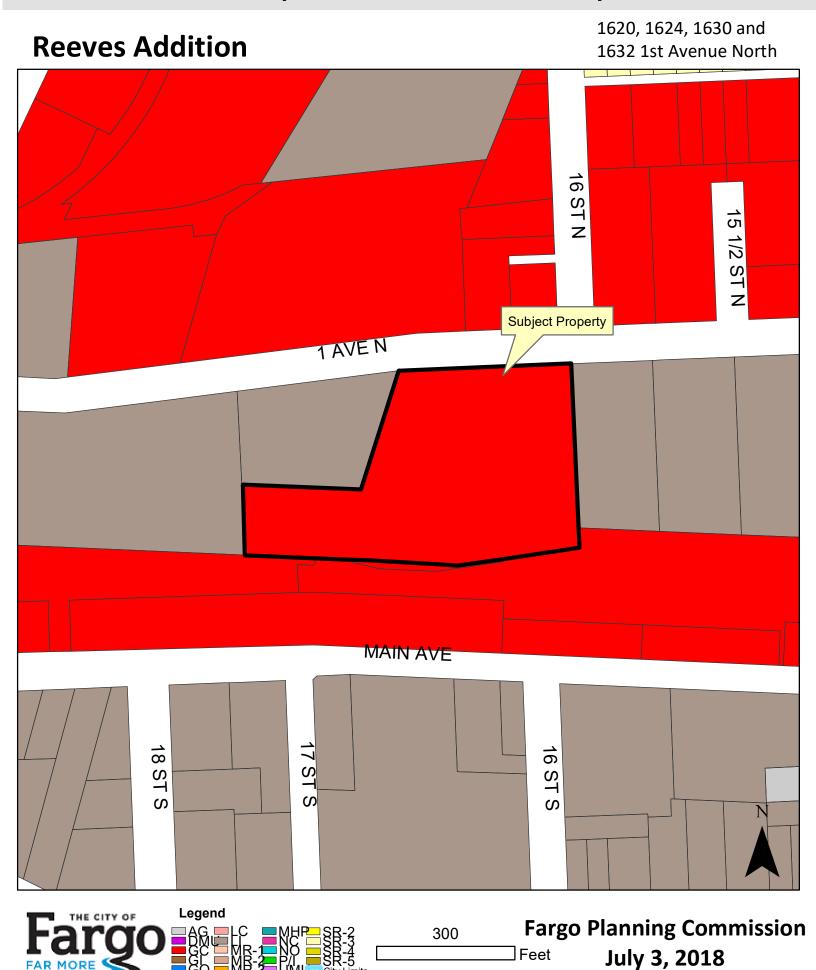

June 1, 2018

MBA Investments, LLC ATTN: Kevin Bartram 505 North Broadway Fargo, ND 58102

Re: Reeves Addition – Conditional Use Permit

Dear Mr. Bartram:

Thank you for your conditional use permit application submitted on May 21, 2018. It is my understanding that you are seeking City approval of a conditional use permit for an alternative access plan to reduce the number of parking stalls from 185 to 142 on Lots 1-27, Block 26, Reeves Addition.

## **Reeves Addition**

1620, 1624, 1630 and 1632 1st Avenue North

PLANTING LEGEND:

STREET TREE

MATURE SHRUS (FUNIT)

PERENNAL PLANTS (FUNIT)

CCCCCCCC PARKING BUFFER - CONTINUOUS HEDGE 4' WIDE

PARKING