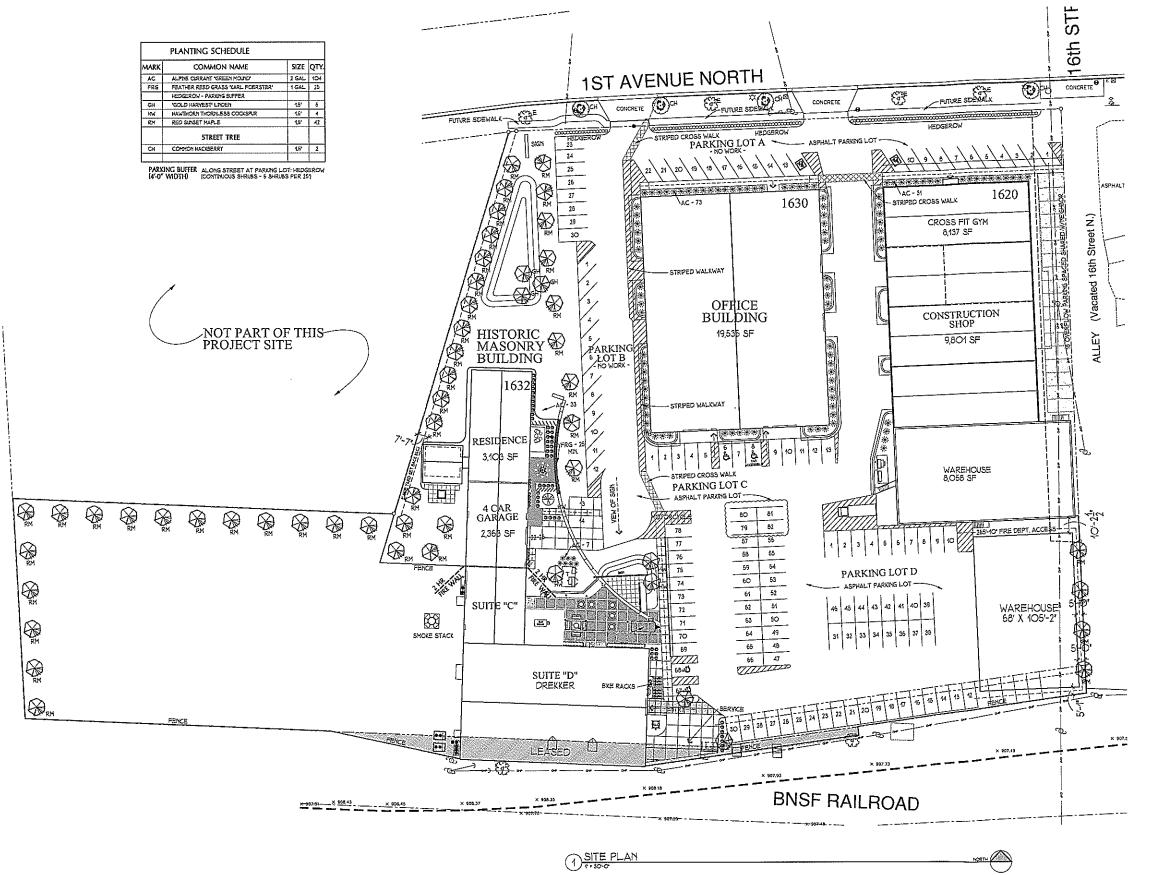

## **Reeves Addition**

1620, 1624, 1630 and 1632 1st Avenue North

PLANTING LEGEND:

STREET TREE

MATURE SHRUS (FUNIT)

PERENNAL PLANTS (FUNIT)

CCCCCCCC PARKING BUFFER - CONTINUOUS HEDGE 4' WIDE

PARKING

1520 BULDING

\* HEALTH CLUB
8,137 SF / 200 = 4
\* CONSTRUCTION SHOP
9,804 SF/2500 =
\* DOCK HIGH
8,058 SF/2500 =
\* EXPANDED WAREHOUSE
7,004 SF/2500 =

7,004 SF/2500 =

1632 BUILDING \* RESIDENCE

(4 CAR GARAGE) × DREXXER'S 3,740 SF/75 50 (EVENING HOURS) 10,143 SP/500 #

13 (EVENING TERRACE) 138 CARS 1951 SE/15O \* TOTAL REQU 63 (EVENING HOURS)

LOT A 30 CARS LOT B 13 CARS RESIDENCE 4 CARS LOT C 14 CARS 82 CARS LOT D 143 CARS 6 MOTORCYCLES TOTAL PROYDED

## LANDSCAPING

× 219,652 SF SITE AREA • 3 PLANT UNITS MOOD SF 660 PLANT UNITS REQD.

\* LANDSCAPING PROVIDED - HEDFEROW - SHRUBS IN FRONT OF 1620/30

- SHRUBS IN FRONT OF 4620/30
98 UNITS
- SHRUBS ARCUND 1632
65 UNITS
- TREES ARCUND 1632
51 TREES X 10 = 510 UNITS

SITE & PLANTING PLAN