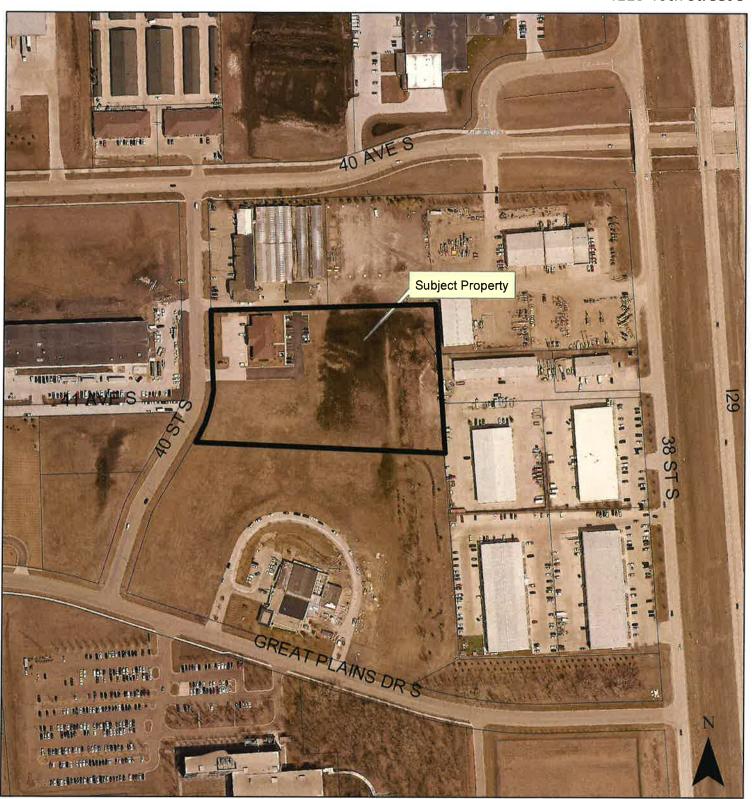

irements of the Land Development Code".

#### Planning Commission Recommendation: August 6, 2019

On August 6, 2019, with a vote of 8 to 0, with three Commissioners absent, the Planning Commission accepted the findings and recommendations of staff and recommended approval to the City Commission of the proposed subdivision plat **Prairie Tech Second Addition** as outlined within the staff report, as the proposal complies with the adopted Area Plan, standards of Article 20-06, and all other applicable requirements of the Land Development Code.

#### Attachments:

- 1. Zoning Map
- 2. Location Map
- 3. Preliminary Plat

# Plat (Minor)

### **Prairie Tech Second Addition**

4110 40th Street S







Feet August 6, 2019

# Plat (Minor)

### **Prairie Tech Second Addition**

4110 40th Street S





Fargo Planning Commission

Feet August 6, 2019





# PUBLIC WORKS/OPERATIONS

Fleet Management, Forestry, Streets & Sewers, Watermeters, Watermains & Hydrants 402 23rd STREET NORTH FARGO, NORTH DAKOTA 58102 PHONE: (701) 241-1453

FAX: (701) 241-8100

October 9, 2019

The Honorable Board of City Commissioners City of Fargo 225 North Fourth Street Fargo, ND 58102

RE: Hydro Excavation Truck (RFP19154)

Commissioners:

On September 20th, 2019, proposals were received for one (1) Hydro Excavation Truck. Four proposal were submitted by four vendors.

The results were as follows:

| <u>Firm</u>                                                                | Price                                                               |
|---------------------------------------------------------------