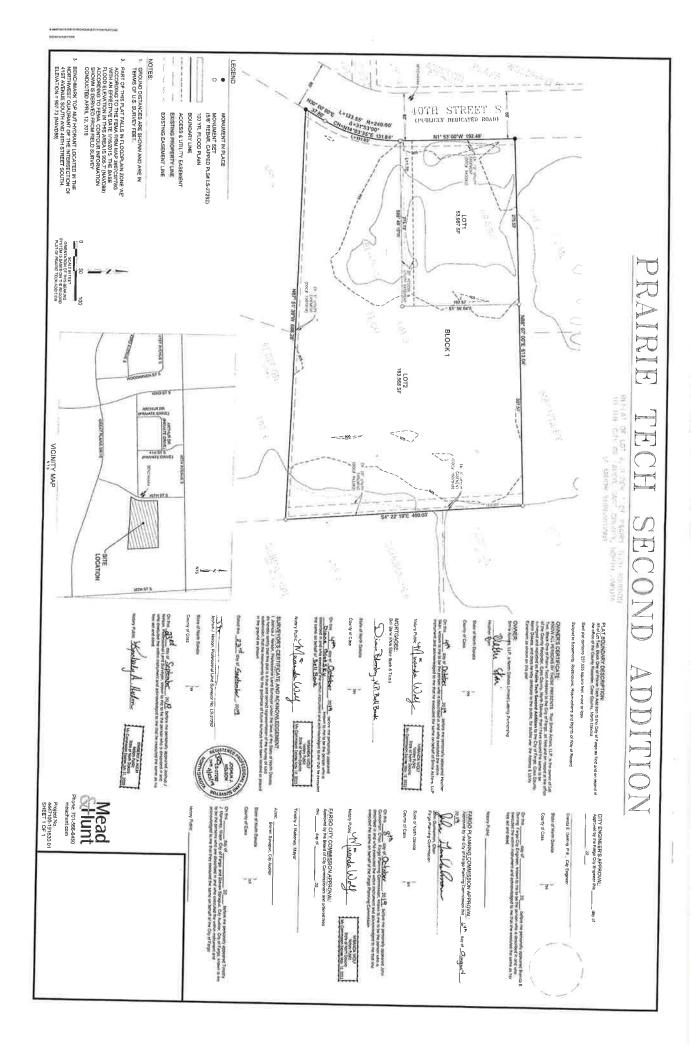

- Page 2 g. Heartsprings for a raffle on 12/10/19.
  - h. Sadie Cameron Benefit for a raffle on 11/8/19; Public Spirited Resolution.
  - 4. Amended Site Authorization for Red River Human Services Foundation at the Fargo Elks Lodge #260.
  - 5. 2020 City Commission meeting schedule.
  - 6. Change Order No. 1 for an increase of \$4,550.00 and a time extension to 12/1/19 for Project No. TR-19-A1.
  - 7. Receive and file General Fund Budget to Actual through September 2019 (unaudited).
  - 8. Sole Source Procurement with Sun Electric, Inc. for an exterior lighting project (AFB17044).
  - 9. Direct City Attorney's office to review and update Article 13-10 of the Fargo Municipal Code relating to Recreational Aquatic Facilities.
  - 10. Agreement for Services with Samantha Nienow, President of Red Zest Design, Inc.
  - 11. Resolution approving Plat of Prairie Tech Second Addition.
  - 12. Bid award for purchase of one hydro excavation truck (RFP19154).
  - 13. Bid award for a 5-year lease on one 2019 hook roll off refuse truck (RFP19092).
  - 14. Authorization of staff to submit applications to the NDDEQ Volkswagen Emission Mitigation Program, as stated.
  - 15. Bills.
  - Purchase Agreement with the Park District of the City of Fargo for a permanent street and utility easement Improvement District No. BN-17-C1.
  - 17. Change Order No. 3 for an increase of \$1,815.00 for Improvement District No. AN-19-G1.14
  - 18. Change Order Nos. 1–13 in the total amount of \$257,202.64 for Improvement District No. PR-17-B1.
  - 19. Change Order No. 4 for a time extension to 12/23/19 for Improvement District No. BN-19-J1.
  - 20. Contract Amendment No. 2 with KLJ in the amount of \$56,305.00 for Improvement District No. PN-19-A0.