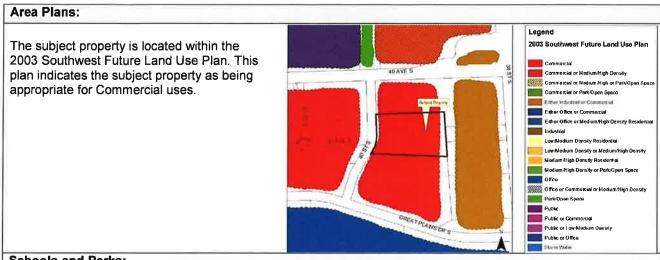

e subject property is located at 4110 40<sup>th</sup> Street South and is comprised of approximately 5.45 acres. The proposed subdivision will create two lots and one block. The proposed lot 1 is an existing dental office which meets all requirements of the LDC within the proposed boundaries.

This project was reviewed by the City's Planning and Development, Engineering, Public Works, and Fire Departments ("staff"), whose comments are included in this report.

#### **Surrounding Land Uses and Zoning Districts:**

- North: LC, Limited Commercial, with retail, and LI, Limited Industrial, with warehouse;
- East: LI, Limited Industrial, with warehouse and office;
- South: LC, Limited Commercial, with office;
- West: LC, Limited Commercial with a CUP, with light manufacturing and vacant land.



#### Schools and Parks:

Schools: The subject property is located within the Fargo School District and is served by Kennedy Elementary, Discovery Middle, and Davies High Schools.

**Neighborhood**: The subject property is located in the Woodhaven neighborhood.

Parks: The subject property is less than a half mile east of Woodhaven North Park with the amenities of an ADA fishing ramp, fishing, picnic table, playground, recreational trails, and soccer field.

Pedestrian / Bicycle: Off-road bike facilities are located along 42 Street South, 40 Avenue South, and 36 Street South, which are a component of the metro area bikeway system.

#### Staff Analysis:

#### Minor Subdivision

The LDC stipulates that the following criteria is met before a minor plat can be approved:

1. Section 20-0907.B.