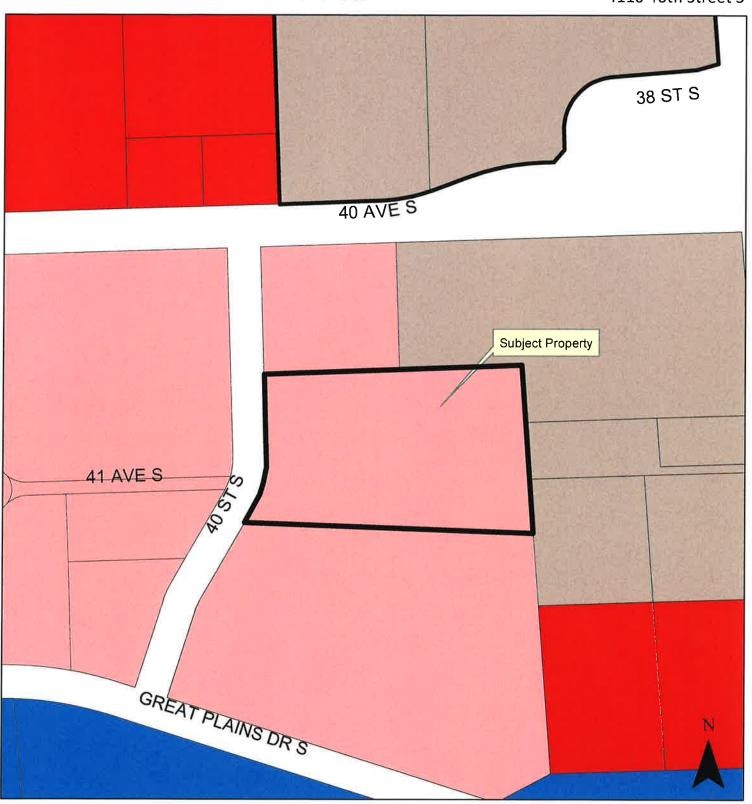

oposal complies with the adopted Area Plan, standards of Article 20-06, and all other applicable requirements of the Land Development Code".

#### Planning Commission Recommendation: August 6, 2019

On August 6, 2019, with a vote of 8 to 0, with three Commissioners absent, the Planning Commission accepted the findings and recommendations of staff and recommended approval to the City Commission of the proposed subdivision plat **Prairie Tech Second Addition** as outlined within the staff report, as the proposal complies with the adopted Area Plan, standards of Article 20-06, and all other applicable requirements of the Land Development Code.

#### Attachments:

- 1. Zoning Map
- 2. Location Map
- 3. Preliminary Plat

# Plat (Minor)

### **Prairie Tech Second Addition**

4110 40th Street S







Feet August 6, 2019

# Plat (Minor)

### **Prairie Tech Second Addition**

4110 40th Street S





Fargo Planning Commission

Feet August 6, 2019





# PUBLIC WORKS/OPERATIONS

Fleet Management, Forestry, Streets & Sewers, Watermeters, Watermains & Hydrants 402 23rd STREET NORTH FARGO, NORTH DAKOTA 58102 PHONE: (701) 241-1453

FAX: (701) 241-8100

October 9, 2019

The Honorable Board of City Commissioners City of Fargo 225 North Fourth Street Fargo, ND 58102

RE: Hydro Excavation Truck (RFP19154)

Commissioners:

On September 20th, 2019, proposals were received for one (1) Hydro Excavation Truck. Four proposal were submitted by four vendors.

The results were as follows:

| <u>Firm</u>                                                                | Price