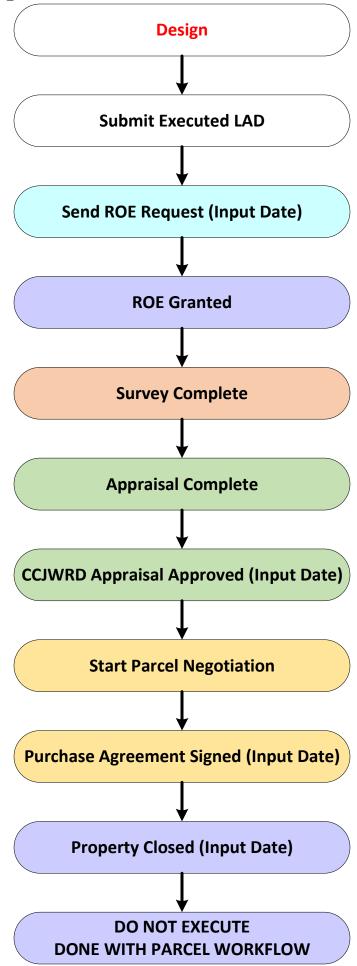

CONSULTANT has developed a Property Acquisition Workflow, attached as Exhibit 1, and a Property Acquisition Schedule, attached as Exhibit 2. CONSULTANT shall manage property acquisition activities in accordance with the Property Acquisition Workflow and Property Acquisition Schedule. To facilitate property acquisitions, OWNER intends to contract with several land acquisition firms. The land acquisition firms will conduct activities, such as serving as the primary point of contact with property owners, sending notices to property owners, appraising properties, reviewing draft appraisal reports, presenting initial purchase offers to property owners, negotiating with property owners, assisting OWNER's legal counsel with developing purchase agreements, attending property closings, providing and coordinating relocation assistance for displaced persons, and more. It is anticipated that OWNER, or OWNER's member entities will maintain or enter into contracts with land acquisition firms Houston-Moore Group, Inc., ProSource Technologies, and Ulteig Engineers, Inc. ("land acquisition firms").