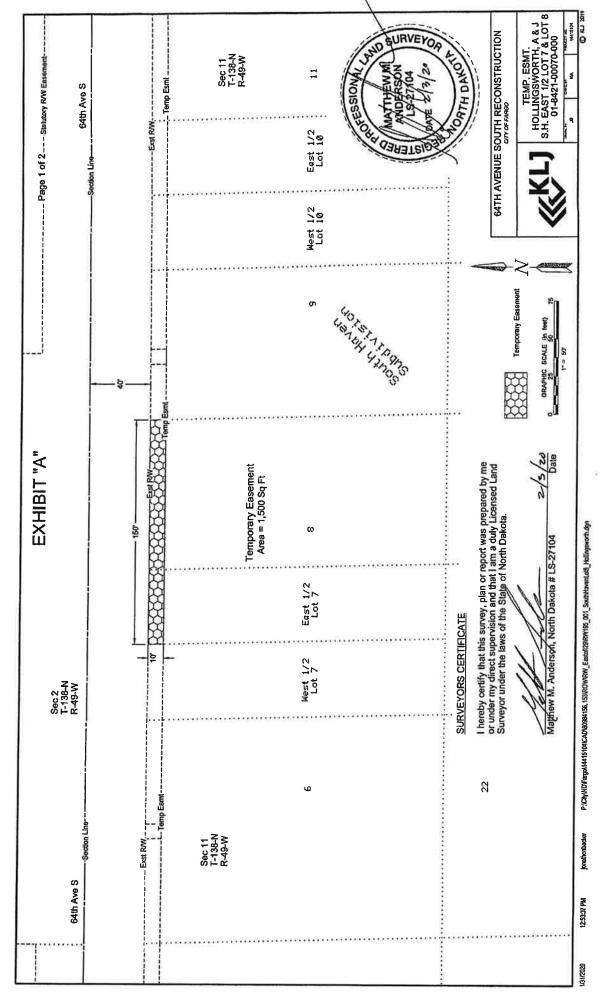

A State of Woodbay

- 17. Bills.
- 18. Contract and bond for Improvement District No. NN-19-A1.
- 19. Contract Award to Apex Engineering for consulting services (Improvement District No. BR-22-A0).
- 20. Change Order No. 1 for an increase of \$23,638.00 for Improvement District No. BR-20-C0.
- 21. Change Order No. 1 for adjustments to the phasing sequence for Improvement District No. BR-20-C1.
- 22. Change Order No. 16 for an increase of \$13,996.56 for Improvement District No. BR-18-B1.
- 23. Memorandum of Offer to Landowner for Temporary Easement with Adam and Julie Hollingsworth for Improvement District No. BN-20-C1.
- 24. Bid award for Improvement District Nos. AN-19-J1, BN-20-E1, BN-20-F1, PN-20-A1 and SL-20-C1.
- 25. Create Improvement District Nos. BN-20-H and BN-20-K.