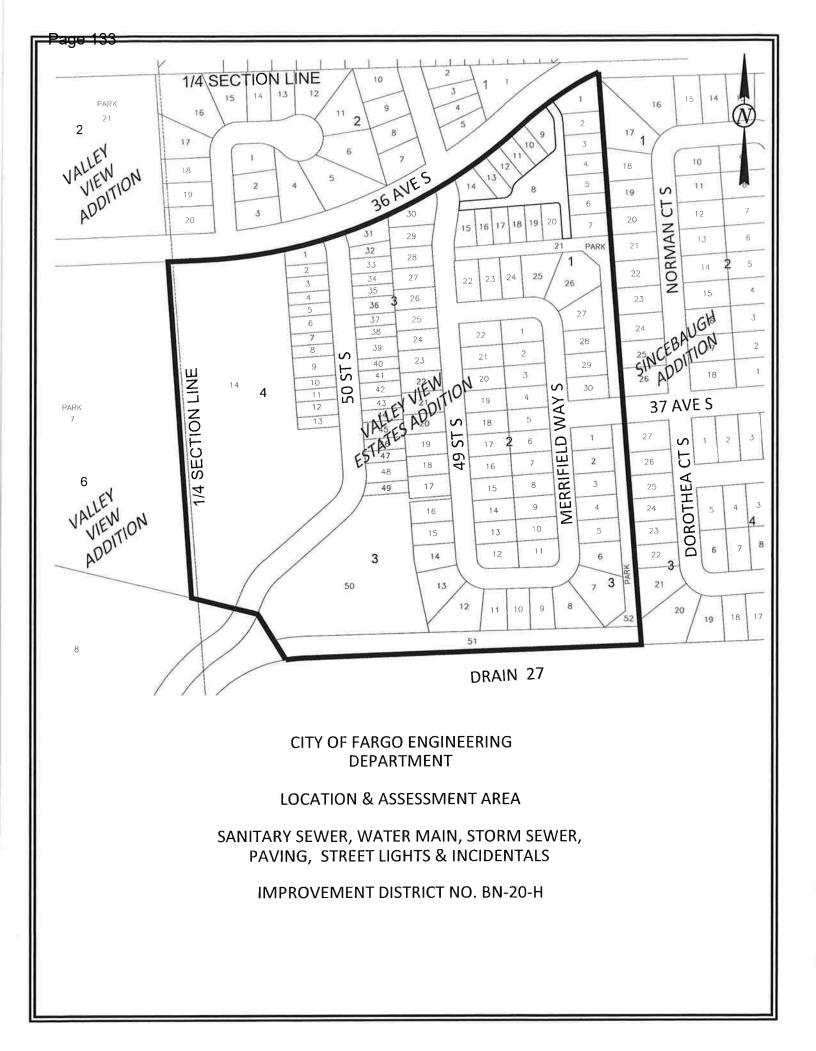

A State of Woodbay

- 17. Bills.
- 18. Contract and bond for Improvement District No. NN-19-A1.
- 19. Contract Award to Apex Engineering for consulting services (Improvement District No. BR-22-A0).
- 20. Change Order No. 1 for an increase of \$23,638.00 for Improvement District No. BR-20-C0.
- 21. Change Order No. 1 for adjustments to the phasing sequence for Improvement District No. BR-20-C1.
- 22. Change Order No. 16 for an increase of \$13,996.56 for Improvement District No. BR-18-B1.
- 23. Memorandum of Offer to Landowner for Temporary Easement with Adam and Julie Hollingsworth for Improvement District No. BN-20-C1.
- 24. Bid award for Improvement District Nos. AN-19-J1, BN-20-E1, BN-20-F1, PN-20-A1 and SL-20-C1.
- 25. Create Improvement District Nos. BN-20-H and BN-20-K.