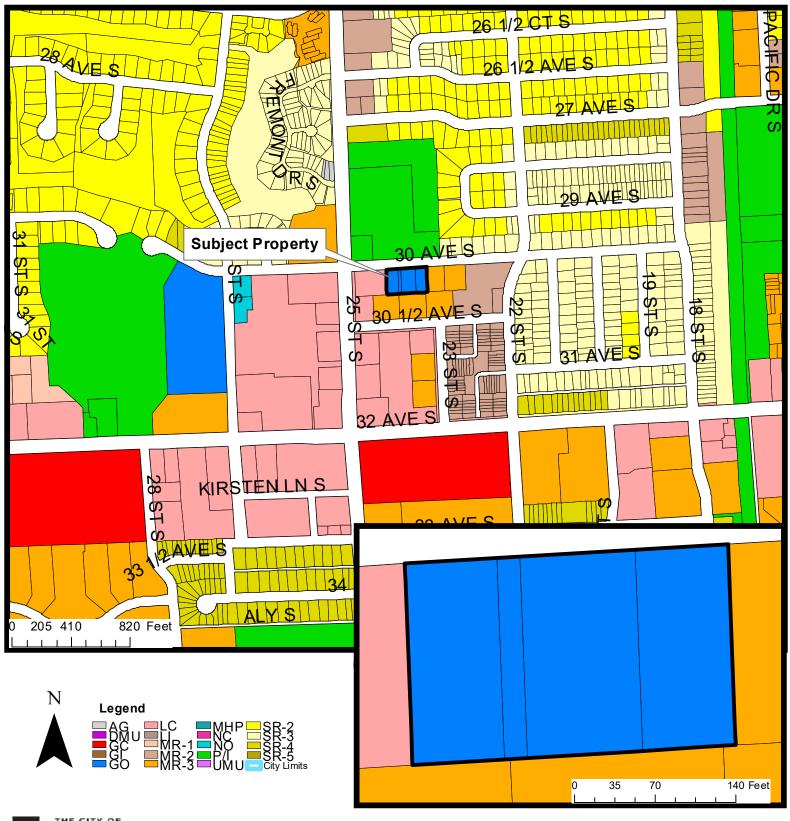

1. An application requesting a zone change from GO, General Office to MR-3, Multi-Dwelling Residential and LC, Limited Commercial and a Plat of **Rheault Addition** (Minor Subdivision) a replat of all of lot 3, Lot 4, and part of Lot 5, of Block B, of the replat of part of Rheault Addition, to the City of Fargo, Cass County, North Dakota.

Located at: 2408, 2322, and 2318 30th Avenue South

Owner / Applicant: VisionBank; Alan and Sharon Carlson / Alan Carlson Current Zoning: GO, General Office. See above for proposed change.

Case Planner: Brad Garcia

# Minor Subdivision; zone change from GO, General Office to LC, Limited Commercial and MR-3, Multi-Dwelling Residential