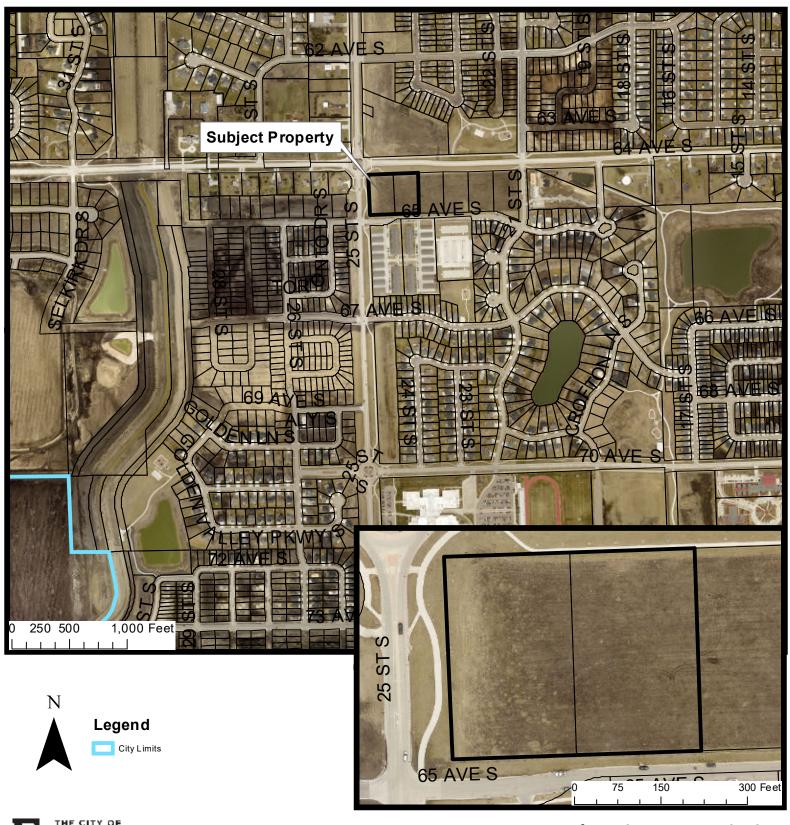

2. An application requesting a Plat of **South Ridge Second Addition** (Minor Subdivision) a replat Lots 5 And Lot 6, Block 3, South Ridge First Addition, to the City of Fargo, Cass County, North Dakota.

Located at: 2445 and 2365 65th Avenue South

Owner / Applicant: Fargo Investments, LLC / Colliers Engineering & Design—Christian Cabrera Current Zoning: LC, Limited Commercial. No change proposed.

Case Planner: Luke Morman

## **South Ridge Second Addition**

2365 & 2445 65th Avenue South

Fargo Planning Commission January 2, 2023