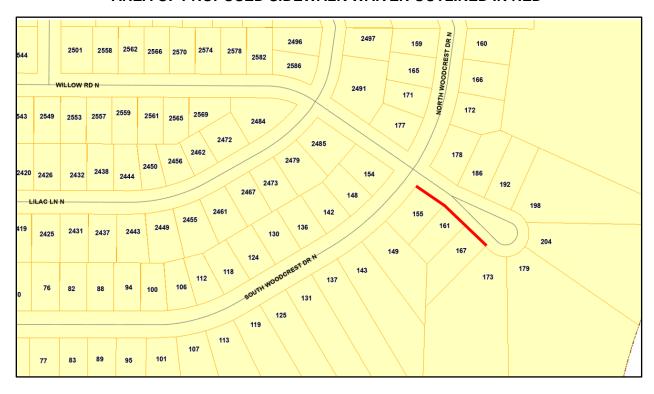

Case Planner: Donald Kress

 An application requesting a waiver of the requirements to install a public sidewalk in the right of way along Lots 13, 14, and 15, Block 16, Woodcrest 3<sup>rd</sup> Addition to the City of Fargo, Cass County, North Dakota.

Located at: 155, 161, and 167 South Woodcrest Drive North

Owner / Applicant: M. and B. McCourt; J. and S. Erickson; J. Hanson & J. McLeod-Hanson

Current Zoning: SR-2, Single-Dwelling Residential. No change proposed.