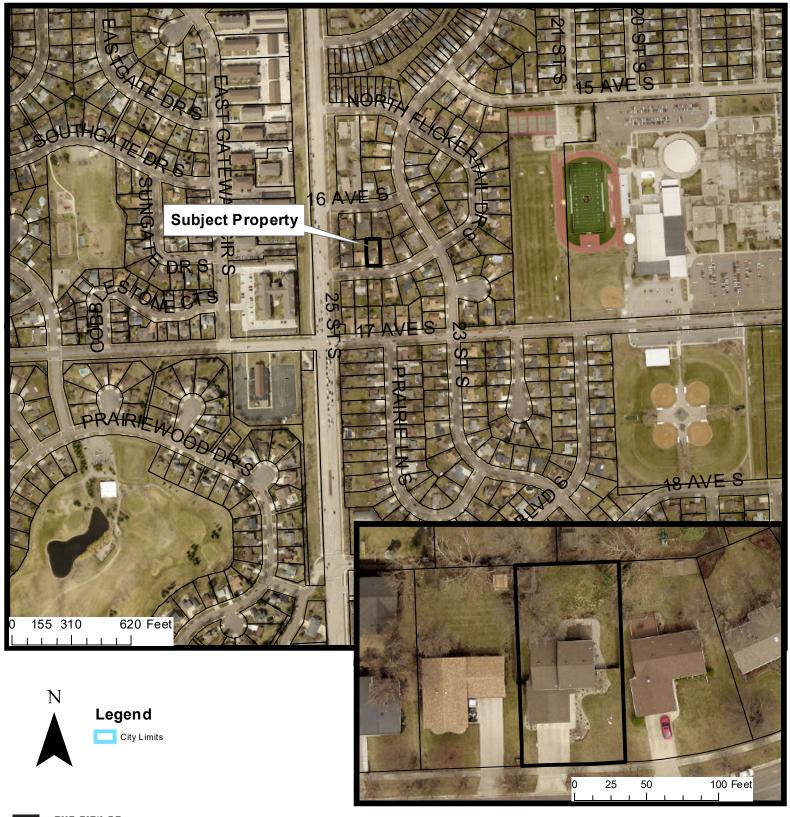

Case Planner: Luke Morman

6. CONTINUED FROM DECEMBER 5, 2023 An application requesting a Conditional Use Permit to allow group living in the SR-2, Single-Dwelling Residential zoning district on Lot 5, Block 5B, **Southview Villages Addition**.

Located at: 2401 South Flickertail Drive South Owner / Applicant: The 2011 Kevin & Sara Alto LT

Case Planner: Donald Kress