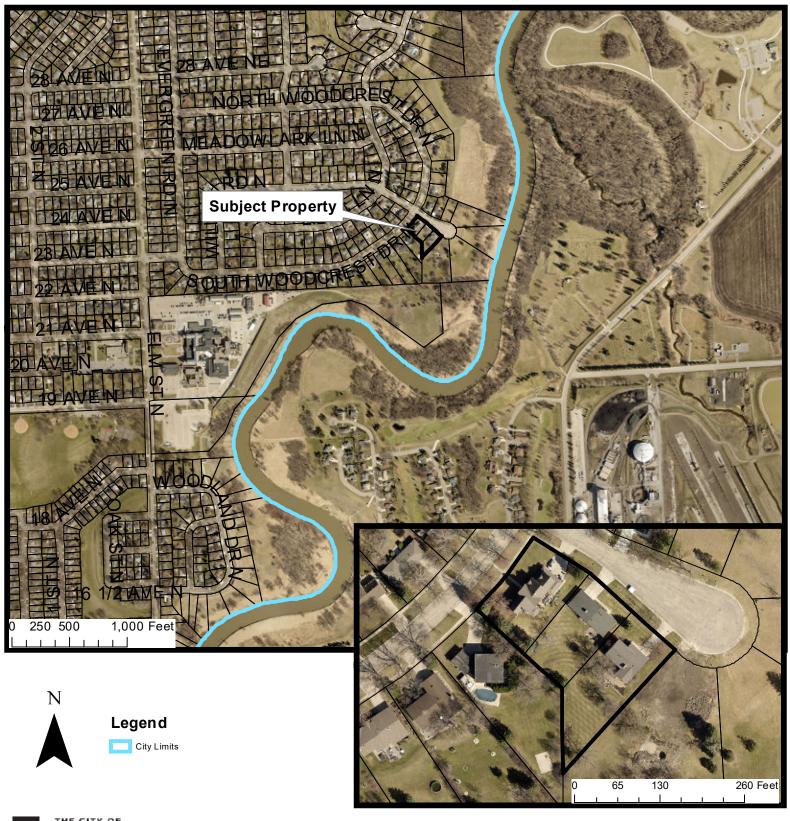

Located at: 155, 161, and 167 South Woodcrest Drive North

Owner / Applicant: M. and B. McCourt; J. and S. Erickson; J. Hanson & J. McLeod-Hanson

Current Zoning: SR-2, Single-Dwelling Residential. No change proposed.