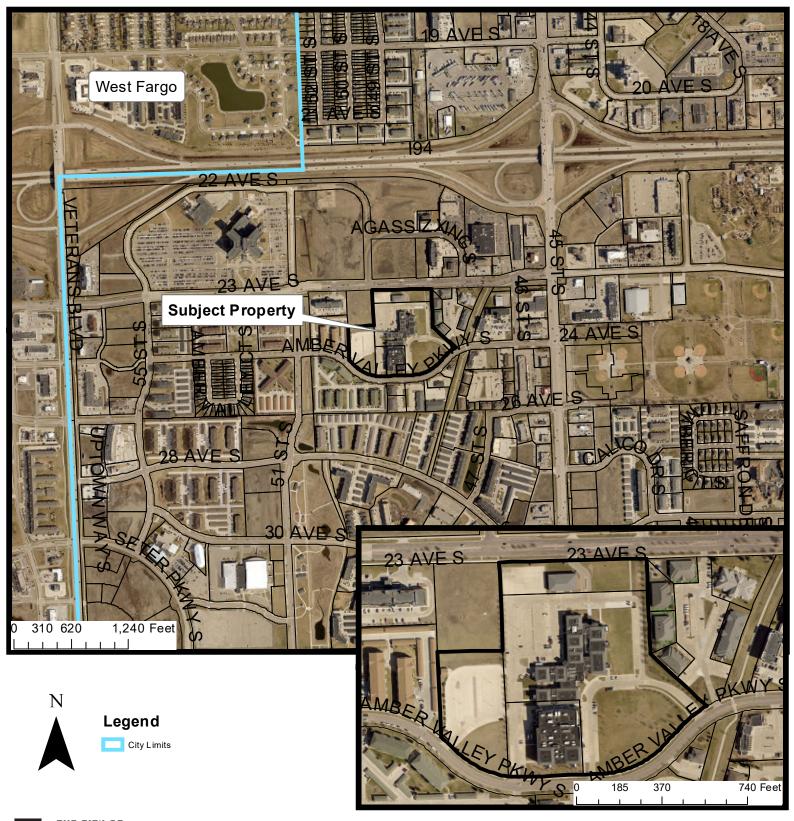

Case Planner: Donald Kress

5. An application requesting a Zoning Change from LC, Limited Commercial to GC, General Commercial with a PUD, Planned Unit Development overlay, and a PUD, Planned Unit Development Master Land Use Plan and Final Plan on Lots 1-3, Block 1, **Gamma Fargo Addition** and a portion of Lot 1, Block 1, **Pracs Second Addition**. (Located at) (Comstock Services, LLC/Scott Kjos) (Im)

Located at: 4951 and 4837 Amber Valley Parkway South; 4800, 4820, and 4840 23rd Avenue South

Owner / Applicant: Comstock Services, LLC/Scott Kjos

Current Zoning: LC, Limited Commercial; see above for proposed zone change

Case Planner: Luke Morman

6. CONTINUED FROM DECEMBER 5, 2023 An application requesting a Conditional Use Permit to allow group living in the SR-2, Single-Dwelling Residential zoning district on Lot 5, Block 5B, **Southview Villages Addition**.