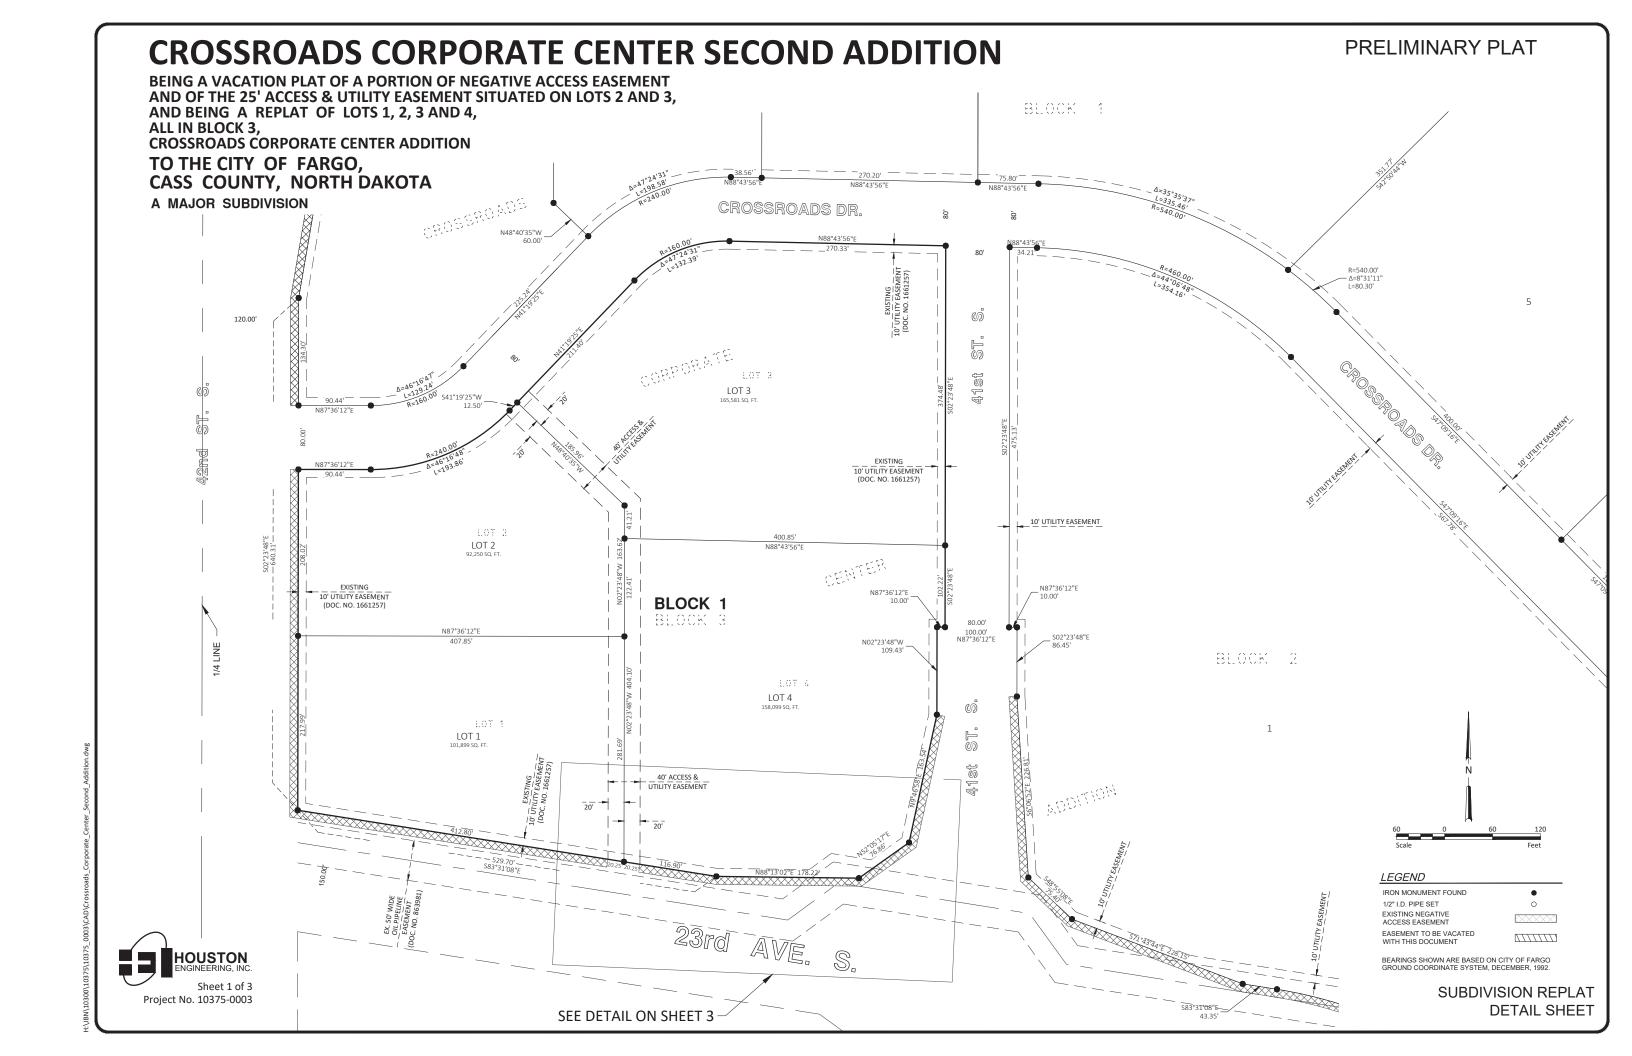

3. An application requesting a Plat of **Crossroads Corporate Second Addition** (Minor Subdivision) a replat Lots 1 through 4, Block 3, Crossroad Corporate First Addition, to the City of Fargo, Cass County, North Dakota.

<u>Located at</u>: 4130, 4150, and 4180 Crossroads Drive South and 2263 41<sup>st</sup> Street South <u>Owner / Applicant</u>: Scheels All Sports, Inc. / Houston Engineering, Inc.—Brian Pattengale <u>Current Zoning</u>: GC, General Commercial. No change proposed.

Case Planner: Donald Kress

 An application requesting a waiver of the requirements to install a public sidewalk in the right of way along Lots 13, 14, and 15, Block 16, Woodcrest 3<sup>rd</sup> Addition to the City of Fargo, Cass County, North Dakota.