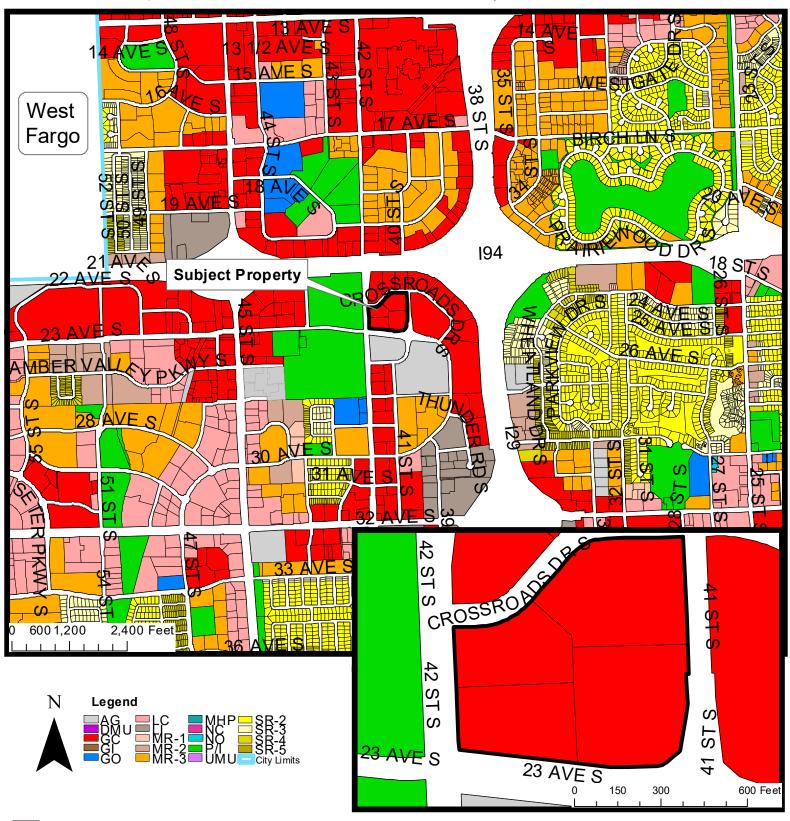

3. An application requesting a Plat of **Crossroads Corporate Second Addition** (Minor Subdivision) a replat Lots 1 through 4, Block 3, Crossroad Corporate First Addition, to the City of Fargo, Cass County, North Dakota.

<u>Located at</u>: 4130, 4150, and 4180 Crossroads Drive South and 2263 41<sup>st</sup> Street South <u>Owner / Applicant</u>: Scheels All Sports, Inc. / Houston Engineering, Inc.—Brian Pattengale <u>Current Zoning</u>: GC, General Commercial. No change proposed.

Case Planner: Donald Kress

 An application requesting a waiver of the requirements to install a public sidewalk in the right of way along Lots 13, 14, and 15, Block 16, Woodcrest 3<sup>rd</sup> Addition to the City of Fargo, Cass County, North Dakota.