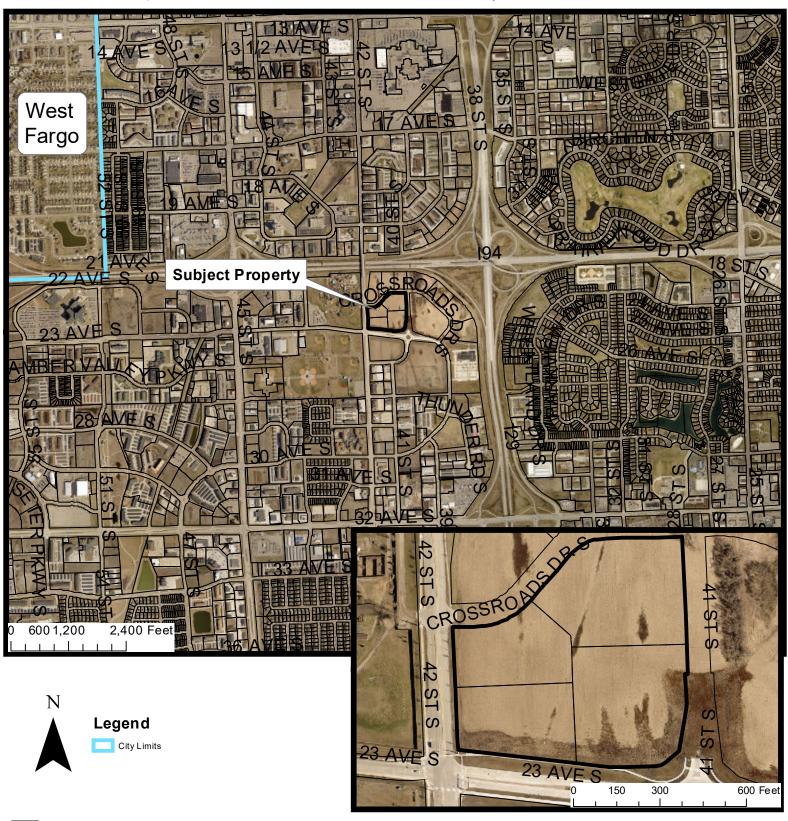

3. An application requesting a Plat of **Crossroads Corporate Second Addition** (Minor Subdivision) a replat Lots 1 through 4, Block 3, Crossroad Corporate First Addition, to the City of Fargo, Cass County, North Dakota.

<u>Located at</u>: 4130, 4150, and 4180 Crossroads Drive South and 2263 41<sup>st</sup> Street South <u>Owner / Applicant</u>: Scheels All Sports, Inc. / Houston Engineering, Inc.—Brian Pattengale <u>Current Zoning</u>: GC, General Commercial. No change proposed.

Case Planner: Donald Kress

 An application requesting a waiver of the requirements to install a public sidewalk in the right of way along Lots 13, 14, and 15, Block 16, Woodcrest 3<sup>rd</sup> Addition to the City of Fargo, Cass County, North Dakota.