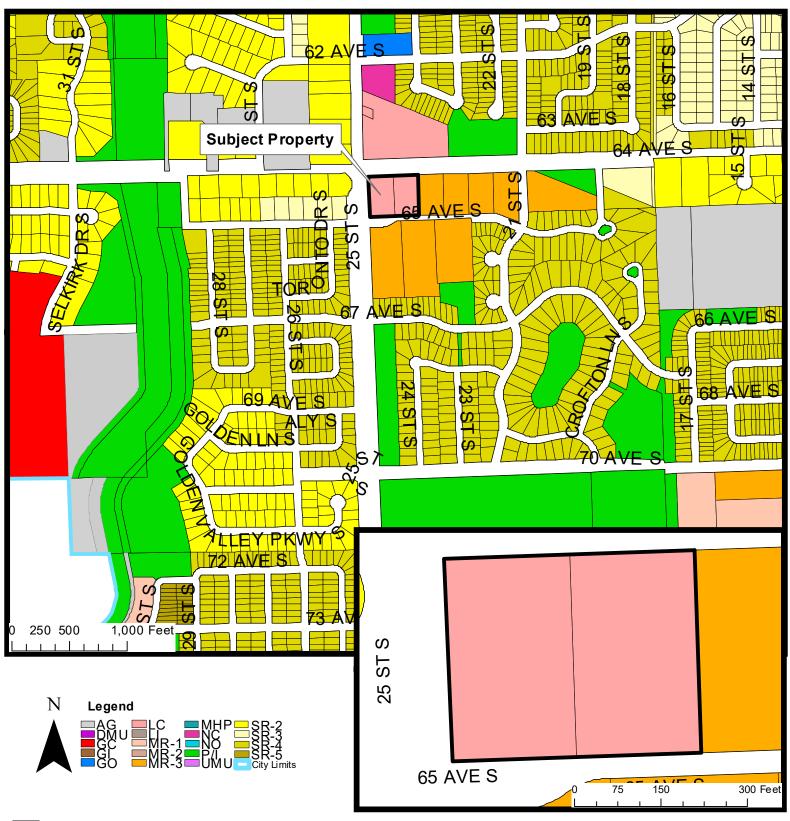

2. An application requesting a Plat of **South Ridge Second Addition** (Minor Subdivision) a replat Lots 5 And Lot 6, Block 3, South Ridge First Addition, to the City of Fargo, Cass County, North Dakota.

Located at: 2445 and 2365 65th Avenue South

Owner / Applicant: Fargo Investments, LLC / Colliers Engineering & Design—Christian Cabrera Current Zoning: LC, Limited Commercial. No change proposed.

Case Planner: Luke Morman

## **South Ridge Second Addition**

2365 & 2445 65th Avenue South

Fargo Planning Commission January 2, 2023