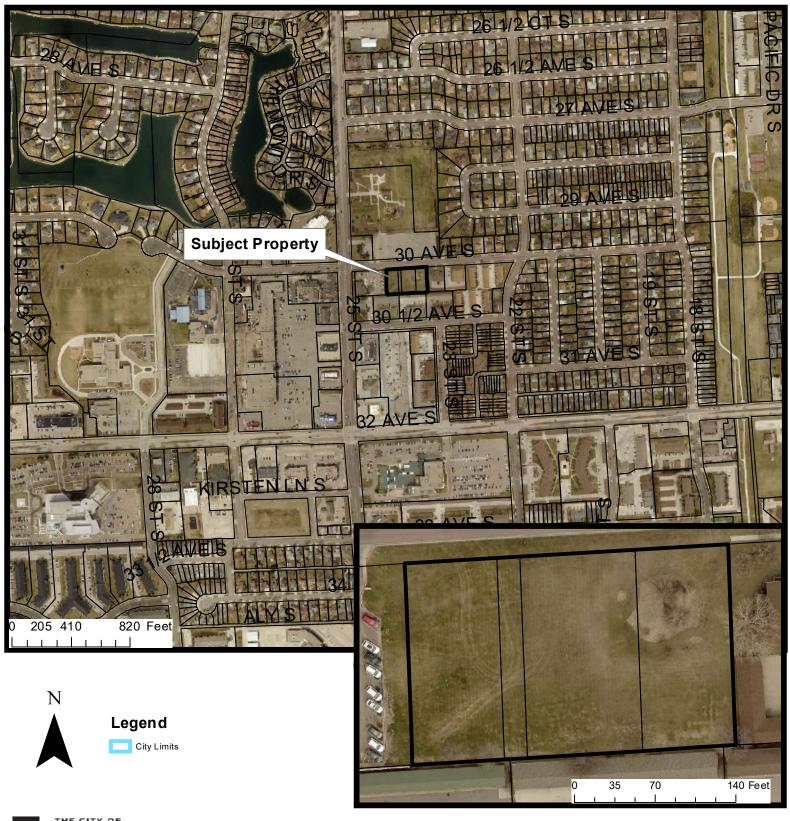

1. An application requesting a zone change from GO, General Office to MR-3, Multi-Dwelling Residential and LC, Limited Commercial and a Plat of **Rheault Addition** (Minor Subdivision) a replat of all of lot 3, Lot 4, and part of Lot 5, of Block B, of the replat of part of Rheault Addition, to the City of Fargo, Cass County, North Dakota.

Located at: 2408, 2322, and 2318 30th Avenue South

Owner / Applicant: VisionBank; Alan and Sharon Carlson / Alan Carlson Current Zoning: GO, General Office. See above for proposed change.

Case Planner: Brad Garcia

## **Rheault Addition**

2318, 2322 & 2408 30th Avenue South

Fargo Planning Commission January 2, 2024