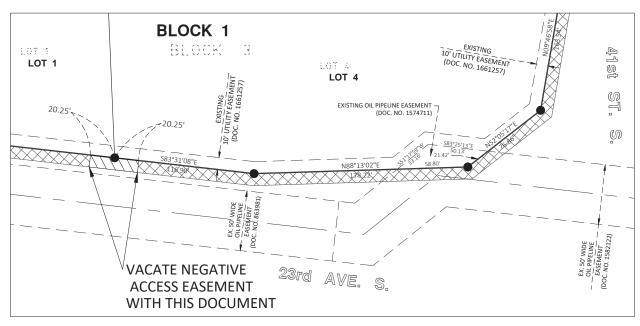

Located at: 4951 and 4837 Amber Valley Parkway South; 4800, 4820, and 4840 23rd Avenue South

Owner / Applicant: Comstock Services, LLC/Scott Kjos

Current Zoning: LC, Limited Commercial; see above for proposed zone change