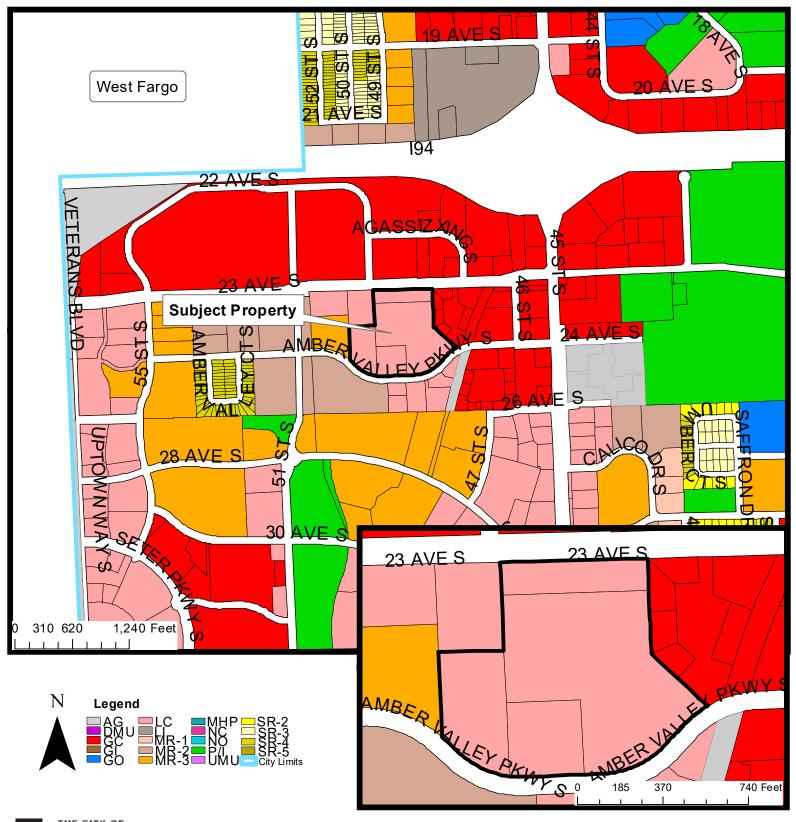

Case Planner: Donald Kress

5. An application requesting a Zoning Change from LC, Limited Commercial to GC, General Commercial with a PUD, Planned Unit Development overlay, and a PUD, Planned Unit Development Master Land Use Plan and Final Plan on Lots 1-3, Block 1, **Gamma Fargo Addition** and a portion of Lot 1, Block 1, **Pracs Second Addition**. (Located at) (Comstock Services, LLC/Scott Kjos) (Im)

Located at: 4951 and 4837 Amber Valley Parkway South; 4800, 4820, and 4840 23rd Avenue South

Owner / Applicant: Comstock Services, LLC/Scott Kjos

Current Zoning: LC, Limited Commercial; see above for proposed zone change

Case Planner: Luke Morman

6. CONTINUED FROM DECEMBER 5, 2023 An application requesting a Conditional Use Permit to allow group living in the SR-2, Single-Dwelling Residential zoning district on Lot 5, Block 5B, **Southview Villages Addition**.