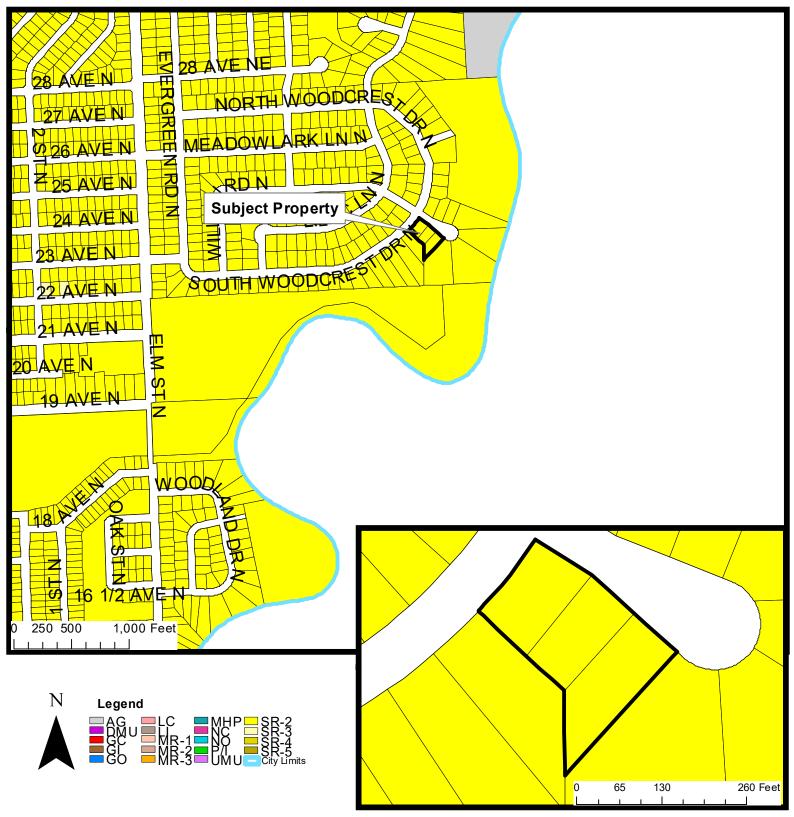

Located at: 155, 161, and 167 South Woodcrest Drive North

Owner / Applicant: M. and B. McCourt; J. and S. Erickson; J. Hanson & J. McLeod-Hanson

Current Zoning: SR-2, Single-Dwelling Residential. No change proposed.