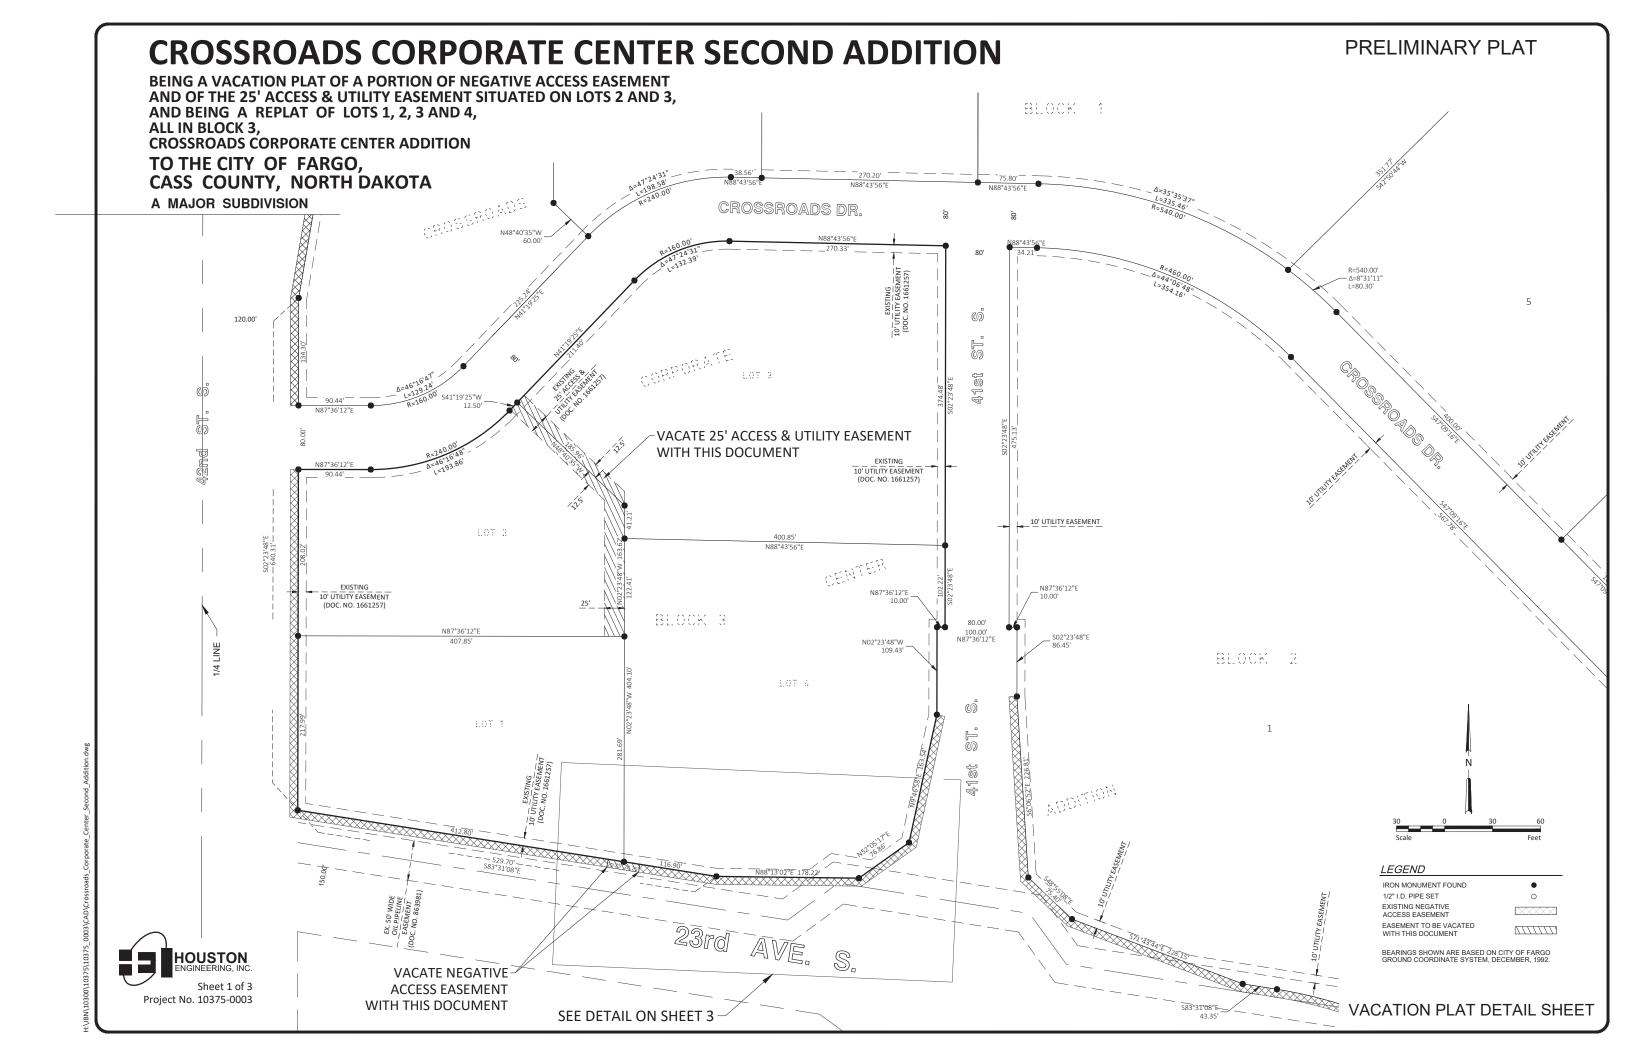

3. An application requesting a Plat of **Crossroads Corporate Second Addition** (Minor Subdivision) a replat Lots 1 through 4, Block 3, Crossroad Corporate First Addition, to the City of Fargo, Cass County, North Dakota.

<u>Located at</u>: 4130, 4150, and 4180 Crossroads Drive South and 2263 41<sup>st</sup> Street South <u>Owner / Applicant</u>: Scheels All Sports, Inc. / Houston Engineering, Inc.—Brian Pattengale <u>Current Zoning</u>: GC, General Commercial. No change proposed.

Case Planner: Donald Kress

 An application requesting a waiver of the requirements to install a public sidewalk in the right of way along Lots 13, 14, and 15, Block 16, Woodcrest 3<sup>rd</sup> Addition to the City of Fargo, Cass County, North Dakota.