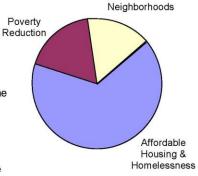

The City of Fargo intends to focus efforts on the goals that are identified in the 2015-2019 Five-Year Consolidated Plan.

- 1. Affordable Housing
- 2. Homelessness
- 3. Neighborhoods
- 4. Poverty Reduction
- 5. Planning, Admin and Fair Housing