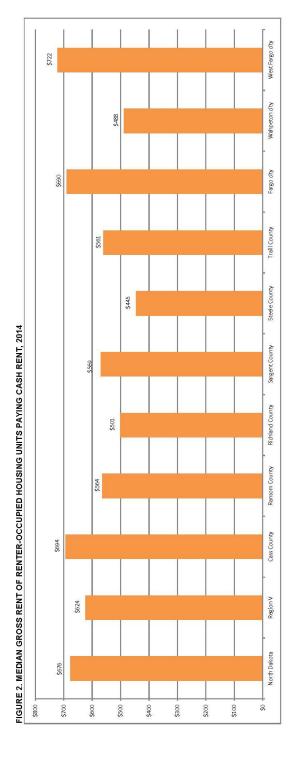

| 16.3%   |
| Fargo      | 23,565 | 1,026    | 4.4%               | 529                  | 2.2%       | 986                  | 4.2%                                  | 3,436                 | 14.6%     | 9,453                  | 40.1%     | 8,126             | 34.5%   |
| Wahpeton   | 1,828  | 186      | 10.2%              | 216                  | 11.8%      | 357                  | 19.5%                                 | 329                   | 18.0%     | 523                    | 28.6%     | 218               | 11.9%   |
| West Fargo | 9,138  | 521      | 5.7%               | 268                  | 2.9%       | 323                  | 3.5%                                  | 1,002                 | 11.0%     | 3,932                  | 43.0%     | 3,092             | 33.8%   |



| ABLE 12. GRO | TABLE 12. GROSS RENT OF RENTER-OCCUPIED HOUSING UNITS PAYING CASH RENT, 2014 | RENTER-OC | CUPIED HOL      | JSING UNITS    | PAYING CAS | 3H RENT, 201      | 4                                                                    |                    |          |                |         |               | S       |
|--------------|------------------------------------------------------------------------------|-----------|-----------------|----------------|------------|-------------------|----------------------------------------------------------------------|--------------------|----------|----------------|---------|---------------|---------|
|              |                                                                              |           |                 |