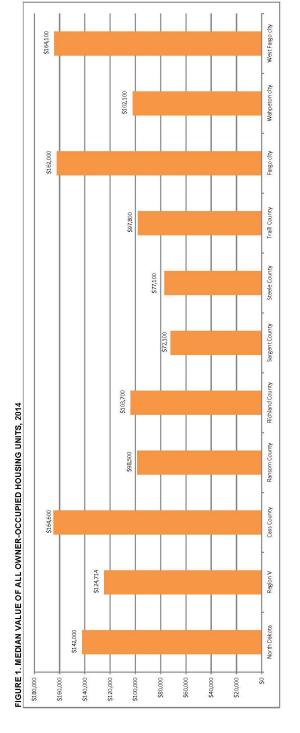

6.9%    |
| Fargo      | 23,565 | 8,827                 | 37.5%      | 8,200                        | 34.8%     | 6,537      | 27.7%               | 29,637 | 12,755                | 43.0%      | 12,444                        | 42.0%     | 4,438               | 15.0%    |
| Wahpeton   | 1,828  | 309                   | 16.9%      | 815                          | 44.6%     | 703        | 38.5%               | 1,283  | 170                   | 13.2%      | 912                           | 71.1%     | 202                 | 15.7%    |
| West Fargo | 9 138  | 5 663                 | 80.0%      | 2773                         | 30.3%     | C0Z        | 962.2               | 4 175  | 2 493                 | 962 65     | 1498                          | 35 9%     | 182                 | 4 4 %    |

8



|            |        |          |                    |                      |            | Owner-Oca            | Owner-Occupied Housing Units by Value | ts by Value           |           |                        |           |                   |         |
|------------|--------|----------|--------------------|----------------------|------------|----------------------|---------------------------------------|-----------------------|-----------|------------------------|-----------|-------------------|---------|
| Area       | e to   | Less Tha | Less Than \$40,000 | \$40,000 to \$69,999 | 666'69\$ 4 | \$70,000 to \$89,999 | 666'68\$                              | \$90,000 to \$124,999 | \$124,999 | \$125,000 to \$199,999 | \$199,999 | \$200,000 or More | or More |
|            | 500    |