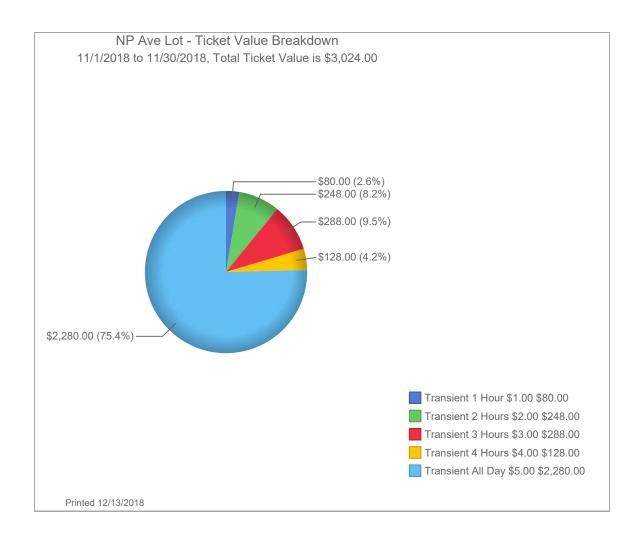

| 9,750.00            |
| DRP3 Revenue                  | -                              | -                           | -                                 | -                          | -                     | -                           | -                           | -                            | -                             | -                           | 6,675.00             | 7,695.00            |
| Net Operating Income          | \$ 233,033.84                  | \$ (17,987.11)              | \$ (151.79)                       | \$ 43,774.33               | \$ 127,630.97         | \$ 145,267.57               | \$ 110,712.79               | \$ 16,620.36                 | \$ 166,460.46                 | \$ (14,365.26)              | \$ 830,596.16        | \$ 825,498.20       |

























#### **Mark Williams**

From: Mark Johnson < Mark@kilbournegroup.com>
Sent: Monday, December 3, 2018 11:00 AM

**To:** Mark Williams; Paul Schnettler

**Subject:** New time zone parking around 225 4th Ave N

**CAUTION:** This email originated from an outside source. Do not click links or open attachments unless you know they are safe.

Mark, Paul-

Back in August, we started fielding complaints from our tenants at 225 4<sup>th</sup> Ave N (former MEPS building) about contractors from the project south of there parking all day long without moving. At the time, I asked Andy Renfrew if a 4 hour zone could be considered since there are no parking restrictions presently. He indicated at the time he would speak with Jason Baker in the Engineering Department.

Nothing has happ