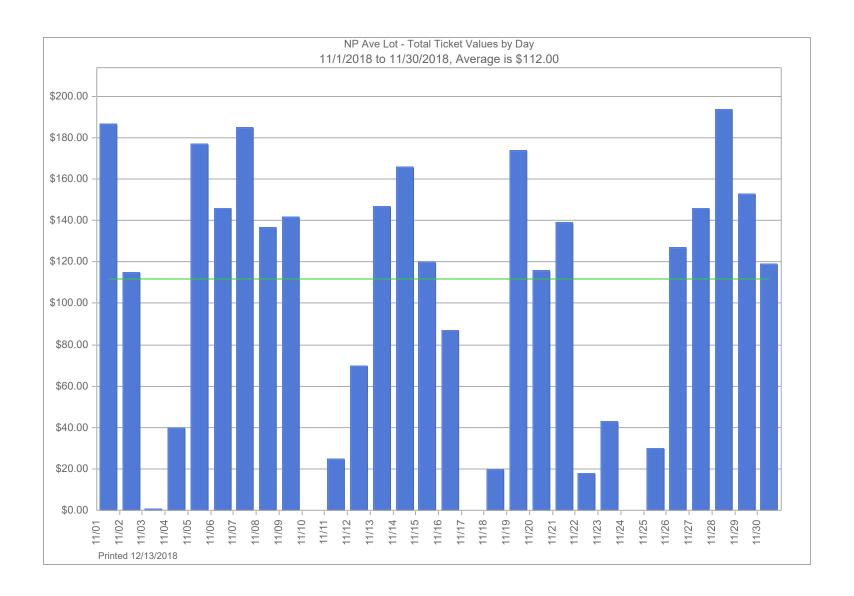

### For the Month Ending November 30, 2018:

|                                                                                                                                         | ND4001<br>Civic Center<br>Ramp                       | ND4003<br>3rd Avenue<br>Lot | ND4005<br>2nd Avenue<br>South Lot | ND4006<br>NP Avenue<br>Lot                       | ND4007<br>GTC<br>Ramp | ND4008<br>4th Street<br>Lot   | ND4009<br>3rd Street<br>Lot              | ND4010<br>Main Avenue<br>Lot          | ND4011<br>Island Park<br>Ramp            | ND4012<br>7th Street<br>Lot       | Total                                                       | Prior Year<br>Total                                               |
|-----------------------------------------------------------------------------------------------------------------------------------------|------------------------------------------------------|-----------------------------|-----------------------------------|--------------------------------------------------|-----------------------|-------------------------------|------------------------------------------|---------------------------------------|------------------------------------------|-----------------------------------|-------------------------------------------------------------|-------------------------------------------------------------------|
| Monthly Parking Revenue Transient Revenue Pay by Phone Validation Revenue Validation Revenue - Radisson Violation Revenue Event Revenue | 20,691.00<br>2,395.50<br>-<br>3,281.00<br>-<br>22.00 |                             | -                                 | 5,744.20<br>1,043.00<br>551.50<br>169.25         | 8,770.00              | 16,649.00                     | 13,392.00                                | 5,340.00                              | 22,756.87                                | 1,205.60                          | 94,548.67<br>3,438.50<br>551.50<br>3,450.25<br>-<br>190.00  | 95,827.74<br>4,272.65<br>766.25<br>4,552.75<br>3,604.00<br>904.00 |
| Gross Revenue                                                                                                                           | \$ 26,389.50                                         | \$ -                        | \$ -                              | \$ 7,675.95                                      | \$ 8,770.00           | \$ 16,649.00                  | \$ 13,392.00                             | \$ 5,340.00                           | \$ 22,756.87                             | \$ 1,205.60                       | \$ 102,178.92                                               | \$ 109,927.39                                                     |
| Credit Card Fees Sales Tax Special Event Payroll Enforcement Payroll Passport Fees Management Fee                                       | (203.12)<br>(10.80)<br>(5,267.17)                    | _                           |                                   | (270.55)<br>(1,183.38)<br>(313.71)<br>(2,359.50) | (30.10)               | -<br>(1,428.22)<br>(2,359.50) | (19.35)<br>(1,183.38)<br>-<br>(2,359.50) | (8.06)<br>(612.09)<br>-<br>(2,359.50) | (69.77)<br>(3,264.49)<br>-<br>(4,484.50) | (15.37)<br>(212.19)<br>(2,334.50) | (616.32)<br>-<br>-<br>(7,883.75)<br>(324.51)<br>(26,008.67) | (909.92)<br>-<br>-<br>(8,003.00)<br>(420.40)<br>(27,590.00)       |
| City Expenses: Schindler Elevator Schindler Elevator The LockShop Sentry Security Summit Companies The CMI Group                        | , , ,                                                |                             |                                   | ,                                                | ,                     | , , ,                         | ,                                        | ,                                     | (104.66)<br>-<br>-                       |                                   | (104.66)<br>-<br>-<br>-<br>-<br>-<br>-                      | (355.22)                                                          |
| GTC Office Lease                                                                                                                        | -                                                    | -                           | -                                 | -                                                | 120.00                | -                             | -                                        | -                                     | -                                        | -                                 | 120 <u>.</u> 00                                             | 120.00                                                            |
| Total Adjustments                                                                                                                       | (5,481.09)                                           | -                           | -                                 | (4,127.14)                                       | (4,394.60)            | (3,787.72)                    | (3,562.23)                               | (2,979.65)                            | (7,923.42)                               | (2,562.06)                        | (34,817.91)                                                 | (37,158.54)                                                       |
| Service Permit Revenue<br>DRP3 Revenue                                                                                                  | -                                                    | -                           | -<br>-                            | -<br>-                                           | -<br>-                | -<br>-                        | -<br>-                                   | -<br>-                                | -<br>-                                   | -<br>-                            | 800.00<br>375.00                                            | 250.00<br>200.00                                                  |
| Net Operating Income                                                                                                                    | \$ 20,908.41                                         | \$ -                        | \$ -                              | \$ 3,548.81                                      | \$ 4,375.40           | \$ 12,861.28                  | \$ 9,829.77                              | \$ 2,360.35                           | \$ 14,833.45                             | \$ (1,356.46)                     | \$ 68,536.01                                                | \$ 73,218.85                                                      |