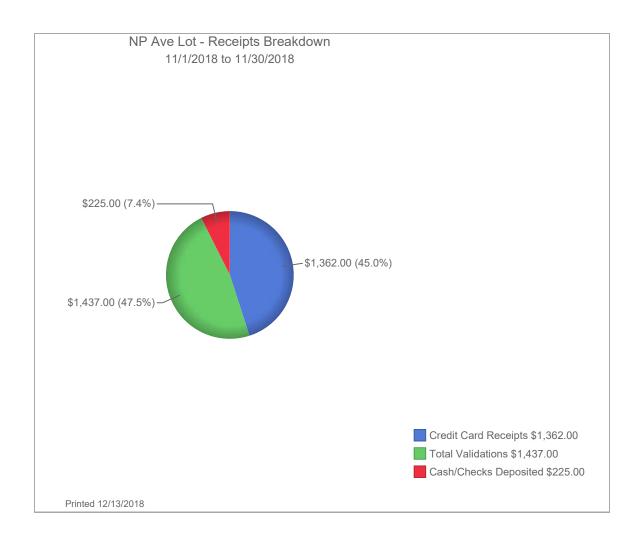

| 9,750.00            |
| DRP3 Revenue                  | -                              | -                           | -                                 | -                          | -                     | -                           | -                           | -                            | -                             | -                           | 6,675.00             | 7,695.00            |
| Net Operating Income          | \$ 233,033.84                  | \$ (17,987.11)              | \$ (151.79)                       | \$ 43,774.33               | \$ 127,630.97         | \$ 145,267.57               | \$ 110,712.79               | \$ 16,620.36                 | \$ 166,460.46                 | \$ (14,365.26)              | \$ 830,596.16        | \$ 825,498.20       |

























#### **Mark Williams**

From: Mark Johnson < Mark@kilbournegroup.com>
Sent: Monday, December 3, 2018 11:00 AM

**To:** Mark Williams; Paul Schnettler

**Subject:** New time zone parking around 225 4th Ave N

**CAUTION:** This email originated from an outside source. Do not click links or open attachments unless you know they are safe.

Mark, Paul-

Back in August, we started fielding complaints from our tenants at 225 4<sup>th</sup> Ave N (former MEPS building) about contractors from the project south of there parking all day long without moving. At the time, I asked Andy Renfrew if a 4 hour zone could be considered since there are no parking restrictions presently. He indicated at the time he would speak with Jason Baker in the Engineering Department.

Nothing has ha