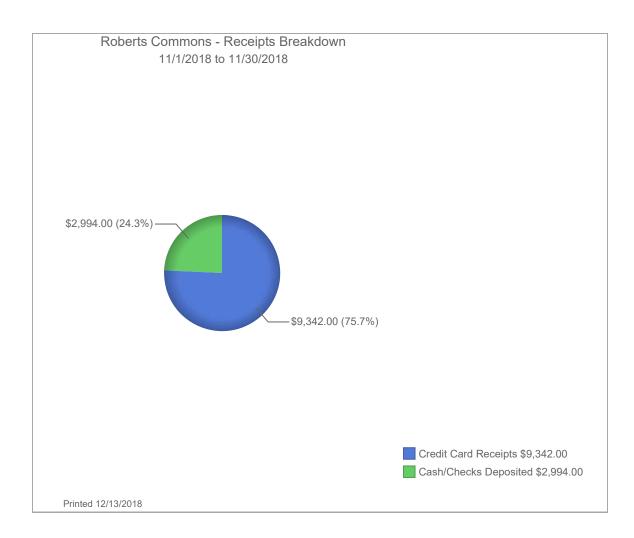

### 2018 Revenue Report

| ND4013  | - Roberts  | Commons    |
|---------|------------|------------|
| INDACTO | - 11000013 | COMMINIONS |

| ND4013 - Roberts Commons                                                                                                                                                                                                                                                                                                                                                                                                                                                                                                                                                                                                                                                                                                                                   |                                                                               |                                                   |                                                 |                                                    |                                                                |                       |                                             |                                                |                                        |                       |          |          |                                                                                                                                                                                                                                                                                                                                                                                                                                                                                     |
|------------------------------------------------------------------------------------------------------------------------------------------------------------------------------------------------------------------------------------------------------------------------------------------------------------------------------------------------------------------------------------------------------------------------------------------------------------------------------------------------------------------------------------------------------------------------------------------------------------------------------------------------------------------------------------------------------------------------------------------------------------|-------------------------------------------------------------------------------|---------------------------------------------------|-------------------------------------------------|----------------------------------------------------|----------------------------------------------------------------|-----------------------|---------------------------------------------|------------------------------------------------|----------------------------------------|-----------------------|----------|----------|-------------------------------------------------------------------------------------------------------------------------------------------------------------------------------------------------------------------------------------------------------------------------------------------------------------------------------------------------------------------------------------------------------------------------------------------------------------------------------------|
|                                                                                                                                                                                                                                                                                                                                                                                                                                                                                                                                                                                                                                                                                                                                                            | January                                                                       | February                                          | March                                           | April                                              | May                                                            | June                  | July                                        | August                                         | September                              | October               | November | December | Total                                                                                                                                                                                                                                                                                                                                                                                                                                                                               |
| Monthly Parking Revenue Transient Revenue                                                                                                                                                                                                                                                                                                                                                                                                                                                                                                                                                                                                                                                                                                                  | 33,813.53<br>3,906.00                                                         | 36,147.00<br>4,209.00                             | 35,975.00<br>6,325.00                           | 34,542.80<br>6,608.00                              | 35,064.77<br>5,887.00                                          | 38,569.00<br>7,039.00 | 39,561.34<br>10,427.00                      | 38,645.33<br>10,137.00                         | 38,721.16<br>2,693.00                  | 43,886.00<br>9,087.00 |          |          | 374,925.93<br>66,318.00                                                                                                                                                                                                                                                                                                                                                                                                                                                             |
| Pay by Phone Validation Revenue                                                                                                                                                                                                                                                                                                                                                                                                                                                                                                                                                                                                                                                                                                                            | 259.00                                                                        | 226.00                                            | 447.00                                          | 1,037.25                                           | 960.00                                                         | 1,200.50              | 453.00                                      | 401.75                                         | 822.00                                 | 1,049.50              |          |          | 6,856.00                                                                                                                                                                                                                                                                                                                                                                                                                                                                            |
| Validation Revenue - Radisson<br>Violation Revenue<br>Bike Lockers Revenue<br>Event Revenue                                                                                                                                                                                                                                                                                                                                                                                                                                                                                                                                                                                                                                                                |                                                                               |                                                   |                                                 |                                                    |                                                                |                       |                                             |                                                |                                        | 17.00                 |          |          | 17.00<br>-<br>-                                                                                                                                                                                                                                                                                                                                                                                                                                                                     |
| Gross Revenue                                                                                                                                                                                                                                                                                                                                                                                                                                                                                                                                                                                                                                                                                                                                              | \$ 37,978.53                                                                  | \$ 40,582.00                                      | \$ 42,747.00                                    | \$ 42,188.05                                       | \$ 41,911.77                                                   | \$ 46,808.50          | \$ 50,441.34                                | \$ 49,184.08                                   | \$ 42,236.16                           | \$ 54,039.50          |          |          | \$ 448,116.93                                                                                                                                                                                                                                                                                                                                                                                                                                                                       |
| Credit Card Fees<br>Sales Tax<br>Special Event Payroll<br>Enforcement Payroll                                                                                                                                                                                                                                                                                                                                                                                                                                                                                                                                                                                                                                                                              | (192.86)                                                                      | (281.65)                                          | (196.84)                                        | (318.35)                                           | (361.39)                                                       | (357.54)              | (380.52)                                    | (457.84)                                       | (487.24)                               | (107.24)              |          |          | (3,141.47)<br>-<br>-<br>-<br>-                                                                                                                                                                                                                                                                                                                                                                                                                                                      |
| Passport Fees<br>Management Fee                                                                                                                                                                                                                                                                                                                                                                                                                                                                                                                                                                                                                                                                                                                            | (16,374.00)                                                                   | (16,374.00)                                       | (16,374.00)                                     | (16,374.00)                                        | (16,374.00)                                                    | (16,374.00)           | (16,374.00)                                 | (16,374.00)                                    | (16,374.00)                            | (8.80)<br>(16,374.00) |          |          | (8.80)<br>(163,740.00)                                                                                                                                                                                                                                                                                                                                                                                                                                                              |
| City Expenses: Sentry Security (6093) Sentry Security (6118) Sentry Security (6138) City of Fargo Sentury Security (6176) Sentury Security (6177) Sentury Security (6195) Sentury Security (6213) Sentury Security (6235) Sentury Security (FC22) Xcel Energy Sentry Security City of Fargo Tapco Sentry Security (6299) Protection Systems Inc Tapco Sentury Security (6323) Sentury Security (6346) Sentury Security (6385) Grant's Mechanical (J002084) Tapco (594804) Sentry Security Area Women (1/4 Page Ad) Sentry Security (6431) Sentry Security (6447) Sentry Security (6462) Sentry Security (6482) Sentry Security (6508) Summit Companies (1283901) The CMI Group 063018 Sentry Security (6551) Sentry Security (6551) Sentry Security (6569) | (2,303.10)<br>(1,804.16)<br>(2,006.90)<br>(67.82)<br>(1,490.36)<br>(1,186.32) | (2,646.91)<br>(2,476.84)<br>(2,940.84)<br>(60.76) | (8,029.33)<br>(2,865.99)<br>(63.56)<br>(747.86) | (2,583.10)<br>(178.00)<br>(1,760.14)<br>(2,039.45) | (2,037.47)<br>(698.33)<br>(1,067.57)<br>(1,320.94)<br>(747.86) | (766.99)              | (61.50)<br>(500.80)<br>(659.01)<br>(775.69) | (1,257.53)<br>(1,042.09)<br>(252.82)<br>(0.97) | (1,138.91)<br>(1,784.09)<br>(1,757.77) | (1,094.89)            |          |          | (2,303.10)<br>(1,804.16)<br>(2,006.90)<br>(67.82)<br>(1,490.36)<br>(1,186.32)<br>(2,646.91)<br>(2,476.84)<br>(2,940.84)<br>(60.76)<br>(8,029.33)<br>(2,865.99)<br>(63.56)<br>(747.86)<br>(2,583.10)<br>(1,780.0)<br>(1,760.14)<br>(2,039.45)<br>(2,037.47)<br>(698.33)<br>(1,067.57)<br>(1,320.94)<br>(747.86)<br>(766.99)<br>(61.50)<br>(500.80)<br>(659.01)<br>(775.69)<br>(1,257.53)<br>(1,042.09)<br>(252.82)<br>(0.97)<br>(1,138.91)<br>(1,784.09)<br>(1,757.77)<br>(1,094.89) |
| Total Adjustments                                                                                                                                                                                                                                                                                                                                                                                                                                                                                                                                                                                                                                                                                                                                          | (25,425.52)                                                                   | (24,781.00)                                       | (28,277.58)                                     | (23,253.04)                                        | (22,607.56)                                                    | (17,498.53)           | (18,751.52)                                 | (19,385.25)                                    | (21,542.01)                            | (17,584.93)           |          |          | (219,106.94)                                                                                                                                                                                                                                                                                                                                                                                                                                                                        |
| Service Permit Revenue<br>DRP3 Revenue                                                                                                                                                                                                                                                                                                                                                                                                                                                                                                                                                                                                                                                                                                                     | -<br>-                                                                        | -                                                 | -                                               |                                                    |                                                                |                       |                                             |                                                |                                        |                       |          |          | - 1                                                                                                                                                                                                                                                                                                                                                                                                                                                                                 |
| Net Operating Income                                                                                                                                                                                                                                                                                                                                                                                                                                                                                                                                                                                                                                                                                                                                       | \$ 12,553.01                                                                  | \$ 15,801.00                                      | \$ 14,469.42                                    | \$ 18,935.01                                       | \$ 19,304.21                                                   | \$ 29,309.97          | \$ 31,689.82                                | \$ 29,798.83                                   | \$ 20,694.15                           | \$ 36,454.57          |          |          | \$ 229,009.99                                                                                                                                                                                                                                                                                                                                                                                                                                                                       |