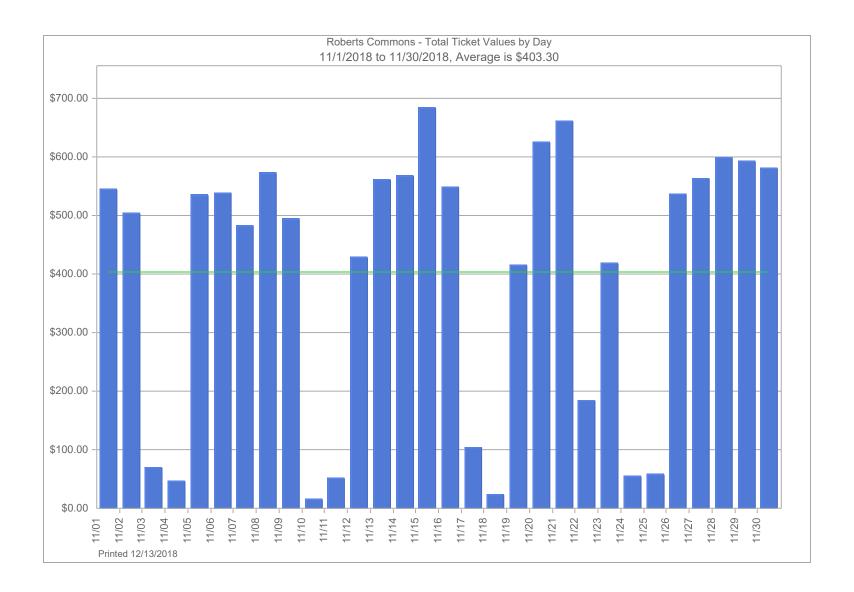

### 2018 Revenue Report

| ND4013  | - Roberts  | Commons    |
|---------|------------|------------|
| INDACTO | - 11000013 | COMMINIONS |

| ND4013 - Roberts Commons                                                                                                                                                                                                                                                                                                                                                                                                                                                                                                                                                                                                                                                                                                                                   |                                                                               |                                                   |                                                 |                                                    |                                                                |                       |                                             |                                                |                                        |                       |          |          |                                                                                                                                                                                                                                                                                                                                                                                                                                                                                     |
|------------------------------------------------------------------------------------------------------------------------------------------------------------------------------------------------------------------------------------------------------------------------------------------------------------------------------------------------------------------------------------------------------------------------------------------------------------------------------------------------------------------------------------------------------------------------------------------------------------------------------------------------------------------------------------------------------------------------------------------------------------|-------------------------------------------------------------------------------|---------------------------------------------------|-------------------------------------------------|----------------------------------------------------|----------------------------------------------------------------|-----------------------|---------------------------------------------|------------------------------------------------|----------------------------------------|-----------------------|----------|----------|-------------------------------------------------------------------------------------------------------------------------------------------------------------------------------------------------------------------------------------------------------------------------------------------------------------------------------------------------------------------------------------------------------------------------------------------------------------------------------------|
|                                                                                                                                                                                                                                                                                                                                                                                                                                                                                                                                                                                                                                                                                                                                                            | January                                                                       | February                                          | March                                           | April                                              | May                                                            | June                  | July                                        | August                                         | September                              | October               | November | December | Total                                                                                                                                                                                                                                                                                                                                                                                                                                                                               |
| Monthly Parking Revenue Transient Revenue                                                                                                                                                                                                                                                                                                                                                                                                                                                                                                                                                                                                                                                                                                                  | 33,813.53<br>3,906.00                                                         | 36,147.00<br>4,209.00                             | 35,975.00<br>6,325.00                           | 34,542.80<br>6,608.00                              | 35,064.77<br>5,887.00                                          | 38,569.00<br>7,039.00 | 39,561.34<br>10,427.00                      | 38,645.33<br>10,137.00                         | 38,721.16<br>2,693.00                  | 43,886.00<br>9,087.00 |          |          | 374,925.93<br>66,318.00                                                                                                                                                                                                                                                                                                                                                                                                                                                             |
| Pay by Phone Validation Revenue                                                                                                                                                                                                                                                                                                                                                                                                                                                                                                                                                                                                                                                                                                                            | 259.00                                                                        | 226.00                                            | 447.00                                          | 1,037.25                                           | 960.00                                                         | 1,200.50              | 453.00                                      | 401.75                                         | 822.00                                 | 1,049.50              |          |          | 6,856.00                                                                                                                                                                                                                                                                                                                                                                                                                                                                            |
| Validation Revenue - Radisson<br>Violation Revenue<br>Bike Lockers Revenue<br>Event Revenue                                                                                                                                                                                                                                                                                                                                                                                                                                                                                                                                                                                                                                                                |                                                                               |                                                   |                                                 |                                                    |                                                                |                       |                                             |                                                |                                        | 17.00                 |          |          | 17.00<br>-<br>-                                                                                                                                                                                                                                                                                                                                                                                                                                                                     |
| Gross Revenue                                                                                                                                                                                                                                                                                                                                                                                                                                                                                                                                                                                                                                                                                                                                              | \$ 37,978.53                                                                  | \$ 40,582.00                                      | \$ 42,747.00                                    | \$ 42,188.05                                       | \$ 41,911.77                                                   | \$ 46,808.50          | \$ 50,441.34                                | \$ 49,184.08                                   | \$ 42,236.16                           | \$ 54,039.50          |          |          | \$ 448,116.93                                                                                                                                                                                                                                                                                                                                                                                                                                                                       |
| Credit Card Fees<br>Sales Tax<br>Special Event Payroll<br>Enforcement Payroll                                                                                                                                                                                                                                                                                                                                                                                                                                                                                                                                                                                                                                                                              | (192.86)                                                                      | (281.65)                                          | (196.84)                                        | (318.35)                                           | (361.39)                                                       | (357.54)              | (380.52)                                    | (457.84)                                       | (487.24)                               | (107.24)              |          |          | (3,141.47)<br>-<br>-<br>-<br>-                                                                                                                                                                                                                                                                                                                                                                                                                                                      |
| Passport Fees<br>Management Fee                                                                                                                                                                                                                                                                                                                                                                                                                                                                                                                                                                                                                                                                                                                            | (16,374.00)                                                                   | (16,374.00)                                       | (16,374.00)                                     | (16,374.00)                                        | (16,374.00)                                                    | (16,374.00)           | (16,374.00)                                 | (16,374.00)                                    | (16,374.00)                            | (8.80)<br>(16,374.00) |          |          | (8.80)<br>(163,740.00)                                                                                                                                                                                                                                                                                                                                                                                                                                                              |
| City Expenses: Sentry Security (6093) Sentry Security (6118) Sentry Security (6138) City of Fargo Sentury Security (6176) Sentury Security (6177) Sentury Security (6195) Sentury Security (6213) Sentury Security (6235) Sentury Security (FC22) Xcel Energy Sentry Security City of Fargo Tapco Sentry Security (6299) Protection Systems Inc Tapco Sentury Security (6323) Sentury Security (6346) Sentury Security (6385) Grant's Mechanical (J002084) Tapco (594804) Sentry Security Area Women (1/4 Page Ad) Sentry Security (6431) Sentry Security (6447) Sentry Security (6462) Sentry Security (6482) Sentry Security (6508) Summit Companies (1283901) The CMI Group 063018 Sentry Security (6551) Sentry Security (6551) Sentry Security (6569) | (2,303.10)<br>(1,804.16)<br>(2,006.90)<br>(67.82)<br>(1,490.36)<br>(1,186.32) | (2,646.91)<br>(2,476.84)<br>(2,940.84)<br>(60.76) | (8,029.33)<br>(2,865.99)<br>(63.56)<br>(747.86) | (2,583.10)<br>(178.00)<br>(1,760.14)<br>(2,039.45) | (2,037.47)<br>(698.33)<br>(1,067.57)<br>(1,320.94)<br>(747.86) | (766.99)              | (61.50)<br>(500.80)<br>(659.01)<br>(775.69) | (1,257.53)<br>(1,042.09)<br>(252.82)<br>(0.97) | (1,138.91)<br>(1,784.09)<br>(1,757.77) | (1,094.89)            |          |          | (2,303.10)<br>(1,804.16)<br>(2,006.90)<br>(67.82)<br>(1,490.36)<br>(1,186.32)<br>(2,646.91)<br>(2,476.84)<br>(2,940.84)<br>(60.76)<br>(8,029.33)<br>(2,865.99)<br>(63.56)<br>(747.86)<br>(2,583.10)<br>(1,780.0)<br>(1,760.14)<br>(2,039.45)<br>(2,037.47)<br>(698.33)<br>(1,067.57)<br>(1,320.94)<br>(747.86)<br>(766.99)<br>(61.50)<br>(500.80)<br>(659.01)<br>(775.69)<br>(1,257.53)<br>(1,042.09)<br>(252.82)<br>(0.97)<br>(1,138.91)<br>(1,784.09)<br>(1,757.77)<br>(1,094.89) |
| Total Adjustments                                                                                                                                                                                                                                                                                                                                                                                                                                                                                                                                                                                                                                                                                                                                          | (25,425.52)                                                                   | (24,781.00)                                       | (28,277.58)                                     | (23,253.04)                                        | (22,607.56)                                                    | (17,498.53)           | (18,751.52)                                 | (19,385.25)                                    | (21,542.01)                            | (17,584.93)           |          |          | (219,106.94)                                                                                                                                                                                                                                                                                                                                                                                                                                                                        |
| Service Permit Revenue<br>DRP3 Revenue                                                                                                                                                                                                                                                                                                                                                                                                                                                                                                                                                                                                                                                                                                                     | -<br>-                                                                        | -                                                 | -                                               |                                                    |                                                                |                       |                                             |                                                |                                        |                       |          |          | - 1                                                                                                                                                                                                                                                                                                                                                                                                                                                                                 |
| Net Operating Income                                                                                                                                                                                                                                                                                                                                                                                                                                                                                                                                                                                                                                                                                                                                       | \$ 12,553.01                                                                  | \$ 15,801.00                                      | \$ 14,469.42                                    | \$ 18,935.01                                       | \$ 19,304.21                                                   | \$ 29,309.97          | \$ 31,689.82                                | \$ 29,798.83                                   | \$ 20,694.15                           | \$ 36,454.57          |          |          | \$ 229,009.99                                                                                                                                                                                                                                                                                                                                                                                                                                                                       |