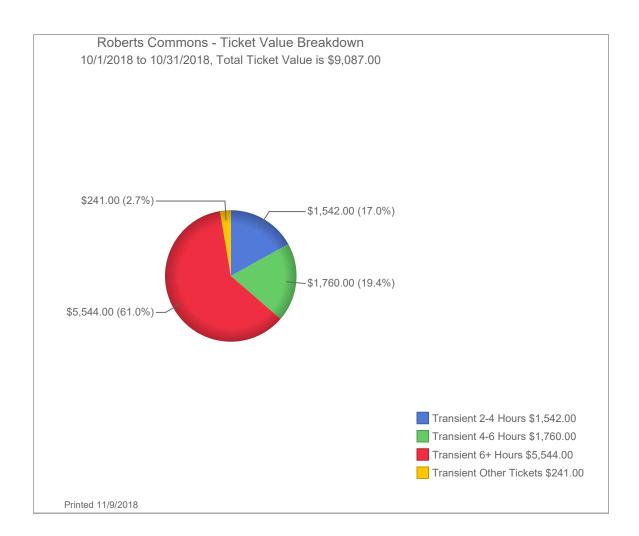

### 2018 Revenue Report

| ND4013  | - Roberts  | Commons    |
|---------|------------|------------|
| INDACTO | - 11000013 | COMMINIONS |

| ND4013 - Roberts Commons                                                                                                                                                                                                                                                                                                                                                                                                                                                                                                                                                                                                                                                                                                                                   |                                                                               |                                                   |                                                 |                                                    |                                                                |                       |                                             |                                                |                                        |                       |          |          |                                                                                                                                                                                                                                                                                                                                                                                                                                                                                     |
|------------------------------------------------------------------------------------------------------------------------------------------------------------------------------------------------------------------------------------------------------------------------------------------------------------------------------------------------------------------------------------------------------------------------------------------------------------------------------------------------------------------------------------------------------------------------------------------------------------------------------------------------------------------------------------------------------------------------------------------------------------|-------------------------------------------------------------------------------|---------------------------------------------------|-------------------------------------------------|----------------------------------------------------|----------------------------------------------------------------|-----------------------|---------------------------------------------|------------------------------------------------|----------------------------------------|-----------------------|----------|----------|-------------------------------------------------------------------------------------------------------------------------------------------------------------------------------------------------------------------------------------------------------------------------------------------------------------------------------------------------------------------------------------------------------------------------------------------------------------------------------------|
|                                                                                                                                                                                                                                                                                                                                                                                                                                                                                                                                                                                                                                                                                                                                                            | January                                                                       | February                                          | March                                           | April                                              | May                                                            | June                  | July                                        | August                                         | September                              | October               | November | December | Total                                                                                                                                                                                                                                                                                                                                                                                                                                                                               |
| Monthly Parking Revenue Transient Revenue                                                                                                                                                                                                                                                                                                                                                                                                                                                                                                                                                                                                                                                                                                                  | 33,813.53<br>3,906.00                                                         | 36,147.00<br>4,209.00                             | 35,975.00<br>6,325.00                           | 34,542.80<br>6,608.00                              | 35,064.77<br>5,887.00                                          | 38,569.00<br>7,039.00 | 39,561.34<br>10,427.00                      | 38,645.33<br>10,137.00                         | 38,721.16<br>2,693.00                  | 43,886.00<br>9,087.00 |          |          | 374,925.93<br>66,318.00                                                                                                                                                                                                                                                                                                                                                                                                                                                             |
| Pay by Phone Validation Revenue                                                                                                                                                                                                                                                                                                                                                                                                                                                                                                                                                                                                                                                                                                                            | 259.00                                                                        | 226.00                                            | 447.00                                          | 1,037.25                                           | 960.00                                                         | 1,200.50              | 453.00                                      | 401.75                                         | 822.00                                 | 1,049.50              |          |          | 6,856.00                                                                                                                                                                                                                                                                                                                                                                                                                                                                            |
| Validation Revenue - Radisson<br>Violation Revenue<br>Bike Lockers Revenue<br>Event Revenue                                                                                                                                                                                                                                                                                                                                                                                                                                                                                                                                                                                                                                                                |                                                                               |                                                   |                                                 |                                                    |                                                                |                       |                                             |                                                |                                        | 17.00                 |          |          | 17.00<br>-<br>-                                                                                                                                                                                                                                                                                                                                                                                                                                                                     |
| Gross Revenue                                                                                                                                                                                                                                                                                                                                                                                                                                                                                                                                                                                                                                                                                                                                              | \$ 37,978.53                                                                  | \$ 40,582.00                                      | \$ 42,747.00                                    | \$ 42,188.05                                       | \$ 41,911.77                                                   | \$ 46,808.50          | \$ 50,441.34                                | \$ 49,184.08                                   | \$ 42,236.16                           | \$ 54,039.50          |          |          | \$ 448,116.93                                                                                                                                                                                                                                                                                                                                                                                                                                                                       |
| Credit Card Fees<br>Sales Tax<br>Special Event Payroll<br>Enforcement Payroll                                                                                                                                                                                                                                                                                                                                                                                                                                                                                                                                                                                                                                                                              | (192.86)                                                                      | (281.65)                                          | (196.84)                                        | (318.35)                                           | (361.39)                                                       | (357.54)              | (380.52)                                    | (457.84)                                       | (487.24)                               | (107.24)              |          |          | (3,141.47)<br>-<br>-<br>-<br>-                                                                                                                                                                                                                                                                                                                                                                                                                                                      |
| Passport Fees<br>Management Fee                                                                                                                                                                                                                                                                                                                                                                                                                                                                                                                                                                                                                                                                                                                            | (16,374.00)                                                                   | (16,374.00)                                       | (16,374.00)                                     | (16,374.00)                                        | (16,374.00)                                                    | (16,374.00)           | (16,374.00)                                 | (16,374.00)                                    | (16,374.00)                            | (8.80)<br>(16,374.00) |          |          | (8.80)<br>(163,740.00)                                                                                                                                                                                                                                                                                                                                                                                                                                                              |
| City Expenses: Sentry Security (6093) Sentry Security (6118) Sentry Security (6138) City of Fargo Sentury Security (6176) Sentury Security (6177) Sentury Security (6195) Sentury Security (6213) Sentury Security (6235) Sentury Security (FC22) Xcel Energy Sentry Security City of Fargo Tapco Sentry Security (6299) Protection Systems Inc Tapco Sentury Security (6323) Sentury Security (6346) Sentury Security (6385) Grant's Mechanical (J002084) Tapco (594804) Sentry Security Area Women (1/4 Page Ad) Sentry Security (6431) Sentry Security (6447) Sentry Security (6462) Sentry Security (6482) Sentry Security (6508) Summit Companies (1283901) The CMI Group 063018 Sentry Security (6551) Sentry Security (6551) Sentry Security (6569) | (2,303.10)<br>(1,804.16)<br>(2,006.90)<br>(67.82)<br>(1,490.36)<br>(1,186.32) | (2,646.91)<br>(2,476.84)<br>(2,940.84)<br>(60.76) | (8,029.33)<br>(2,865.99)<br>(63.56)<br>(747.86) | (2,583.10)<br>(178.00)<br>(1,760.14)<br>(2,039.45) | (2,037.47)<br>(698.33)<br>(1,067.57)<br>(1,320.94)<br>(747.86) | (766.99)              | (61.50)<br>(500.80)<br>(659.01)<br>(775.69) | (1,257.53)<br>(1,042.09)<br>(252.82)<br>(0.97) | (1,138.91)<br>(1,784.09)<br>(1,757.77) | (1,094.89)            |          |          | (2,303.10)<br>(1,804.16)<br>(2,006.90)<br>(67.82)<br>(1,490.36)<br>(1,186.32)<br>(2,646.91)<br>(2,476.84)<br>(2,940.84)<br>(60.76)<br>(8,029.33)<br>(2,865.99)<br>(63.56)<br>(747.86)<br>(2,583.10)<br>(1,780.0)<br>(1,760.14)<br>(2,039.45)<br>(2,037.47)<br>(698.33)<br>(1,067.57)<br>(1,320.94)<br>(747.86)<br>(766.99)<br>(61.50)<br>(500.80)<br>(659.01)<br>(775.69)<br>(1,257.53)<br>(1,042.09)<br>(252.82)<br>(0.97)<br>(1,138.91)<br>(1,784.09)<br>(1,757.77)<br>(1,094.89) |
| Total Adjustments                                                                                                                                                                                                                                                                                                                                                                                                                                                                                                                                                                                                                                                                                                                                          | (25,425.52)                                                                   | (24,781.00)                                       | (28,277.58)                                     | (23,253.04)                                        | (22,607.56)                                                    | (17,498.53)           | (18,751.52)                                 | (19,385.25)                                    | (21,542.01)                            | (17,584.93)           |          |          | (219,106.94)                                                                                                                                                                                                                                                                                                                                                                                                                                                                        |
| Service Permit Revenue<br>DRP3 Revenue                                                                                                                                                                                                                                                                                                                                                                                                                                                                                                                                                                                                                                                                                                                     | -<br>-                                                                        | -                                                 | -                                               |                                                    |                                                                |                       |                                             |                                                |                                        |                       |          |          | - 1                                                                                                                                                                                                                                                                                                                                                                                                                                                                                 |
| Net Operating Income                                                                                                                                                                                                                                                                                                                                                                                                                                                                                                                                                                                                                                                                                                                                       | \$ 12,553.01                                                                  | \$ 15,801.00                                      | \$ 14,469.42                                    | \$ 18,935.01                                       | \$ 19,304.21                                                   | \$ 29,309.97          | \$ 31,689.82                                | \$ 29,798.83                                   | \$ 20,694.15                           | \$ 36,454.57          |          |          | \$ 229,009.99                                                                                                                                                                                                                                                                                                                                                                                                                                                                       |