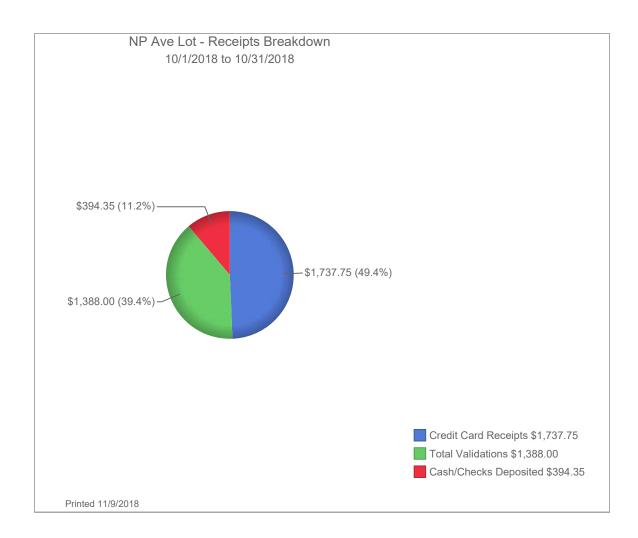

00         | 9,500.00            |
| DRP3 Revenue                  | -                              | -                           | -                                 | -                          | -                     | -                           | -                           | -                            | -                             | -                           | 6,300.00          | 7,495.00            |
| Net Operating Income          | \$ 212,125.43                  | \$ (17,987.11)              | \$ (151.79)                       | \$ 40,225.52               | \$ 123,255.57         | \$ 132,406.29               | \$ 100,883.02               | \$ 14,260.01                 | \$ 151,627.01                 | \$ (13,008.80)              | \$ 762,060.15     | \$ 748,011.47       |





























### For the Month Ending November 30, 2018:

|                                                                                                                                         | ND4001<br>Civic Center<br>Ramp                       | ND4003<br>3rd Avenue<br>Lot | ND4005<br>2nd Avenue<br>South Lot | ND4006<br>NP Avenue<br>Lot                       | ND4007<br>GTC<br>Ramp | ND4008<br>4th Street<br>Lot   | ND4009<br>3rd Street<br>Lot              | ND4010<br>Main Avenue<br>Lot          | ND4011<br>Island Park<br>Ramp            | ND4012<br>7th Street<br>Lot       | Total                                                       | Prior Year<br>Total                                               |
|--------------------------------------------------------------------