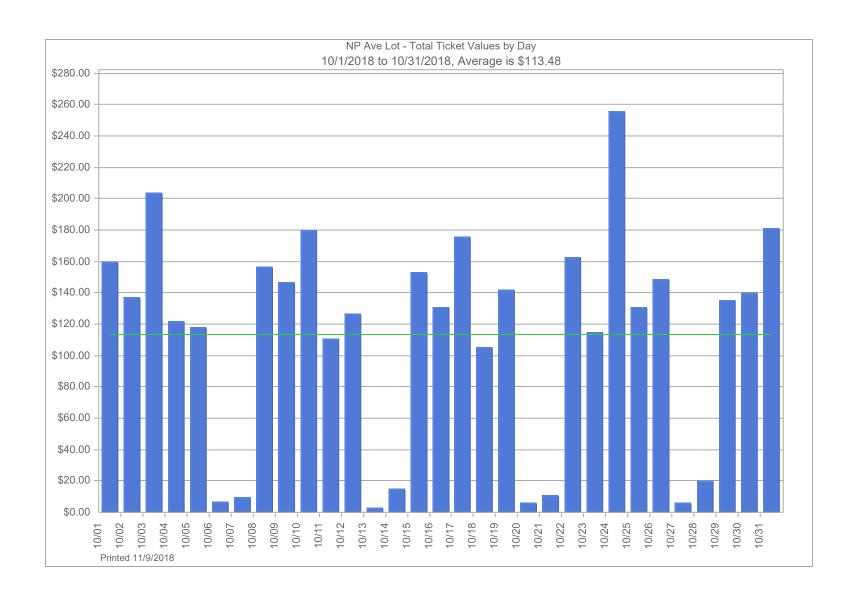

| 9,500.00            |
| DRP3 Revenue                  | -                              | -                           | -                                 | -                          | -                     | -                           | -                           | -                            | -                             | -                           | 6,300.00          | 7,495.00            |
| Net Operating Income          | \$ 212,125.43                  | \$ (17,987.11)              | \$ (151.79)                       | \$ 40,225.52               | \$ 123,255.57         | \$ 132,406.29               | \$ 100,883.02               | \$ 14,260.01                 | \$ 151,627.01                 | \$ (13,008.80)              | \$ 762,060.15     | \$ 748,011.47       |





























### For the Month Ending November 30, 2018:

|                                                                                                                                         | ND4001<br>Civic Center<br>Ramp                       | ND4003<br>3rd Avenue<br>Lot | ND4005<br>2nd Avenue<br>South Lot | ND4006<br>NP Avenue<br>Lot                       | ND4007<br>GTC<br>Ramp | ND4008<br>4th Street<br>Lot   | ND4009<br>3rd Street<br>Lot              | ND4010<br>Main Avenue<br>Lot          | ND4011<br>Island Park<br>Ramp            | ND4012<br>7th Street<br>Lot       | Total                                                       | Prior Year<br>Total                                               |
|--------------------------------------------------------------------------