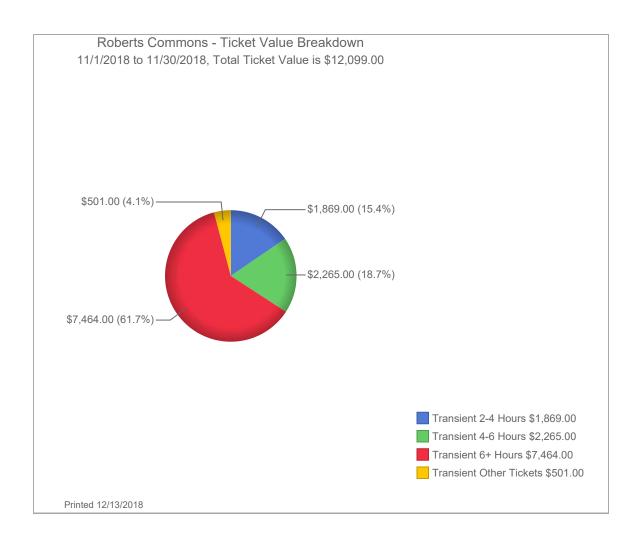

### 2018 Revenue Report

| ND4013  | - Roberts  | Commons    |
|---------|------------|------------|
| INDACTO | - 11000013 | COMMINIONS |

| ND4013 - Roberts Commons                                                                                                                                                                                                                                                                                                                                                                                                                                                                                                                                                                                                                                                                                                                                   |                                                                               |                                                   |                                                 |                                                    |                                                                |                       |                                             |                                                |                                        |                       |          |          |                                                                                                                                                                                                                                                                                                                                                                                                                                                                                     |
|------------------------------------------------------------------------------------------------------------------------------------------------------------------------------------------------------------------------------------------------------------------------------------------------------------------------------------------------------------------------------------------------------------------------------------------------------------------------------------------------------------------------------------------------------------------------------------------------------------------------------------------------------------------------------------------------------------------------------------------------------------|-------------------------------------------------------------------------------|---------------------------------------------------|-------------------------------------------------|----------------------------------------------------|----------------------------------------------------------------|-----------------------|---------------------------------------------|------------------------------------------------|----------------------------------------|-----------------------|----------|----------|-------------------------------------------------------------------------------------------------------------------------------------------------------------------------------------------------------------------------------------------------------------------------------------------------------------------------------------------------------------------------------------------------------------------------------------------------------------------------------------|
|                                                                                                                                                                                                                                                                                                                                                                                                                                                                                                                                                                                                                                                                                                                                                            | January                                                                       | February                                          | March                                           | April                                              | May                                                            | June                  | July                                        | August                                         | September                              | October               | November | December | Total                                                                                                                                                                                                                                                                                                                                                                                                                                                                               |
| Monthly Parking Revenue Transient Revenue                                                                                                                                                                                                                                                                                                                                                                                                                                                                                                                                                                                                                                                                                                                  | 33,813.53<br>3,906.00                                                         | 36,147.00<br>4,209.00                             | 35,975.00<br>6,325.00                           | 34,542.80<br>6,608.00                              | 35,064.77<br>5,887.00                                          | 38,569.00<br>7,039.00 | 39,561.34<br>10,427.00                      | 38,645.33<br>10,137.00                         | 38,721.16<br>2,693.00                  | 43,886.00<br>9,087.00 |          |          | 374,925.93<br>66,318.00                                                                                                                                                                                                                                                                                                                                                                                                                                                             |
| Pay by Phone Validation Revenue                                                                                                                                                                                                                                                                                                                                                                                                                                                                                                                                                                                                                                                                                                                            | 259.00                                                                        | 226.00                                            | 447.00                                          | 1,037.25                                           | 960.00                                                         | 1,200.50              | 453.00                                      | 401.75                                         | 822.00                                 | 1,049.50              |          |          | 6,856.00                                                                                                                                                                                                                                                                                                                                                                                                                                                                            |
| Validation Revenue - Radisson<br>Violation Revenue<br>Bike Lockers Revenue<br>Event Revenue                                                                                                                                                                                                                                                                                                                                                                                                                                                                                                                                                                                                                                                                |                                                                               |                                                   |                                                 |                                                    |                                                                |                       |                                             |                                                |                                        | 17.00                 |          |          | 17.00<br>-<br>-                                                                                                                                                                                                                                                                                                                                                                                                                                                                     |
| Gross Revenue                                                                                                                                                                                                                                                                                                                                                                                                                                                                                                                                                                                                                                                                                                                                              | \$ 37,978.53                                                                  | \$ 40,582.00                                      | \$ 42,747.00                                    | \$ 42,188.05                                       | \$ 41,911.77                                                   | \$ 46,808.50          | \$ 50,441.34                                | \$ 49,184.08                                   | \$ 42,236.16                           | \$ 54,039.50          |          |          | \$ 448,116.93                                                                                                                                                                                                                                                                                                                                                                                                                                                                       |
| Credit Card Fees<br>Sales Tax<br>Special Event Payroll<br>Enforcement Payroll                                                                                                                                                                                                                                                                                                                                                                                                                                                                                                                                                                                                                                                                              | (192.86)                                                                      | (281.65)                                          | (196.84)                                        | (318.35)                                           | (361.39)                                                       | (357.54)              | (380.52)                                    | (457.84)                                       | (487.24)                               | (107.24)              |          |          | (3,141.47)<br>-<br>-<br>-<br>-                                                                                                                                                                                                                                                                                                                                                                                                                                                      |
| Passport Fees<br>Management Fee                                                                                                                                                                                                                                                                                                                                                                                                                                                                                                                                                                                                                                                                                                                            | (16,374.00)                                                                   | (16,374.00)                                       | (16,374.00)                                     | (16,374.00)                                        | (16,374.00)                                                    | (16,374.00)           | (16,374.00)                                 | (16,374.00)                                    | (16,374.00)                            | (8.80)<br>(16,374.00) |          |          | (8.80)<br>(163,740.00)                                                                                                                                                                                                                                                                                                                                                                                                                                                              |
| City Expenses: Sentry Security (6093) Sentry Security (6118) Sentry Security (6138) City of Fargo Sentury Security (6176) Sentury Security (6177) Sentury Security (6195) Sentury Security (6213) Sentury Security (6235) Sentury Security (FC22) Xcel Energy Sentry Security City of Fargo Tapco Sentry Security (6299) Protection Systems Inc Tapco Sentury Security (6323) Sentury Security (6346) Sentury Security (6385) Grant's Mechanical (J002084) Tapco (594804) Sentry Security Area Women (1/4 Page Ad) Sentry Security (6431) Sentry Security (6447) Sentry Security (6462) Sentry Security (6482) Sentry Security (6508) Summit Companies (1283901) The CMI Group 063018 Sentry Security (6551) Sentry Security (6551) Sentry Security (6569) | (2,303.10)<br>(1,804.16)<br>(2,006.90)<br>(67.82)<br>(1,490.36)<br>(1,186.32) | (2,646.91)<br>(2,476.84)<br>(2,940.84)<br>(60.76) | (8,029.33)<br>(2,865.99)<br>(63.56)<br>(747.86) | (2,583.10)<br>(178.00)<br>(1,760.14)<br>(2,039.45) | (2,037.47)<br>(698.33)<br>(1,067.57)<br>(1,320.94)<br>(747.86) | (766.99)              | (61.50)<br>(500.80)<br>(659.01)<br>(775.69) | (1,257.53)<br>(1,042.09)<br>(252.82)<br>(0.97) | (1,138.91)<br>(1,784.09)<br>(1,757.77) | (1,094.89)            |          |          | (2,303.10)<br>(1,804.16)<br>(2,006.90)<br>(67.82)<br>(1,490.36)<br>(1,186.32)<br>(2,646.91)<br>(2,476.84)<br>(2,940.84)<br>(60.76)<br>(8,029.33)<br>(2,865.99)<br>(63.56)<br>(747.86)<br>(2,583.10)<br>(1,780.0)<br>(1,760.14)<br>(2,039.45)<br>(2,037.47)<br>(698.33)<br>(1,067.57)<br>(1,320.94)<br>(747.86)<br>(766.99)<br>(61.50)<br>(500.80)<br>(659.01)<br>(775.69)<br>(1,257.53)<br>(1,042.09)<br>(252.82)<br>(0.97)<br>(1,138.91)<br>(1,784.09)<br>(1,757.77)<br>(1,094.89) |
| Total Adjustments                                                                                                                                                                                                                                                                                                                                                                                                                                                                                                                                                                                                                                                                                                                                          | (25,425.52)                                                                   | (24,781.00)                                       | (28,277.58)                                     | (23,253.04)                                        | (22,607.56)                                                    | (17,498.53)           | (18,751.52)                                 | (19,385.25)                                    | (21,542.01)                            | (17,584.93)           |          |          | (219,106.94)                                                                                                                                                                                                                                                                                                                                                                                                                                                                        |
| Service Permit Revenue<br>DRP3 Revenue                                                                                                                                                                                                                                                                                                                                                                                                                                                                                                                                                                                                                                                                                                                     | -<br>-                                                                        | -                                                 | -                                               |                                                    |                                                                |                       |                                             |                                                |                                        |                       |          |          | - 1                                                                                                                                                                                                                                                                                                                                                                                                                                                                                 |
| Net Operating Income                                                                                                                                                                                                                                                                                                                                                                                                                                                                                                                                                                                                                                                                                                                                       | \$ 12,553.01                                                                  | \$ 15,801.00                                      | \$ 14,469.42                                    | \$ 18,935.01                                       | \$ 19,304.21                                                   | \$ 29,309.97          | \$ 31,689.82                                | \$ 29,798.83                                   | \$ 20,694.15                           | \$ 36,454.57          |          |          | \$ 229,009.99                                                                                                                                                                                                                                                                                                                                                                                                                                                                       |