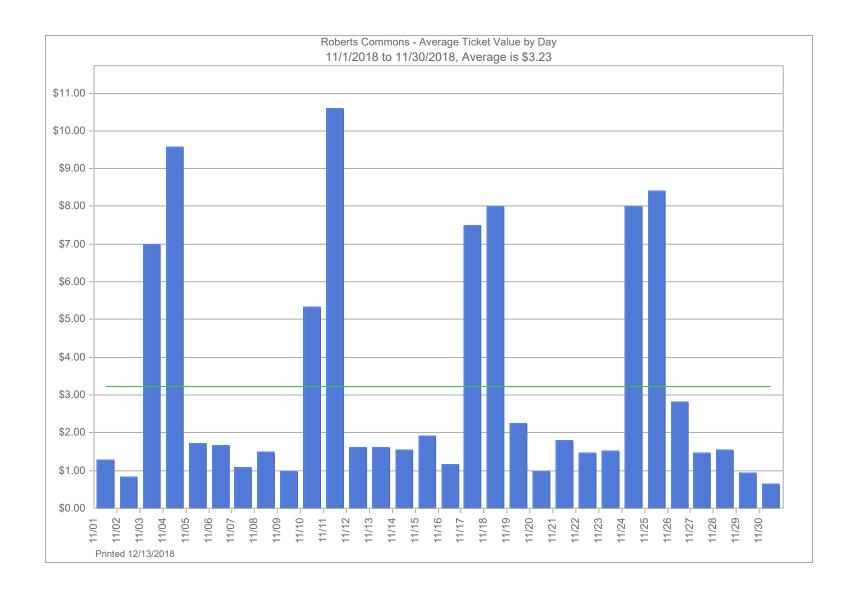

### 2018 Revenue Report

| ND4013  | - Roberts  | Commons    |
|---------|------------|------------|
| INDACTO | - 11000013 | COMMINIONS |

| ND4013 - Roberts Commons                                                                                                                                                                                                                                                                                                                                                                                                                                                                                                                                                                                                                                                                                                                                   |                                                                               |                                                   |                                                 |                                                    |                                                                |                       |                                             |                                                |                                        |                       |          |          |                                                                                                                                                                                                                                                                                                                                                                                                                                                                                     |
|------------------------------------------------------------------------------------------------------------------------------------------------------------------------------------------------------------------------------------------------------------------------------------------------------------------------------------------------------------------------------------------------------------------------------------------------------------------------------------------------------------------------------------------------------------------------------------------------------------------------------------------------------------------------------------------------------------------------------------------------------------|-------------------------------------------------------------------------------|---------------------------------------------------|-------------------------------------------------|----------------------------------------------------|----------------------------------------------------------------|-----------------------|---------------------------------------------|------------------------------------------------|----------------------------------------|-----------------------|----------|----------|-------------------------------------------------------------------------------------------------------------------------------------------------------------------------------------------------------------------------------------------------------------------------------------------------------------------------------------------------------------------------------------------------------------------------------------------------------------------------------------|
|                                                                                                                                                                                                                                                                                                                                                                                                                                                                                                                                                                                                                                                                                                                                                            | January                                                                       | February                                          | March                                           | April                                              | May                                                            | June                  | July                                        | August                                         | September                              | October               | November | December | Total                                                                                                                                                                                                                                                                                                                                                                                                                                                                               |
| Monthly Parking Revenue Transient Revenue                                                                                                                                                                                                                                                                                                                                                                                                                                                                                                                                                                                                                                                                                                                  | 33,813.53<br>3,906.00                                                         | 36,147.00<br>4,209.00                             | 35,975.00<br>6,325.00                           | 34,542.80<br>6,608.00                              | 35,064.77<br>5,887.00                                          | 38,569.00<br>7,039.00 | 39,561.34<br>10,427.00                      | 38,645.33<br>10,137.00                         | 38,721.16<br>2,693.00                  | 43,886.00<br>9,087.00 |          |          | 374,925.93<br>66,318.00                                                                                                                                                                                                                                                                                                                                                                                                                                                             |
| Pay by Phone Validation Revenue                                                                                                                                                                                                                                                                                                                                                                                                                                                                                                                                                                                                                                                                                                                            | 259.00                                                                        | 226.00                                            | 447.00                                          | 1,037.25                                           | 960.00                                                         | 1,200.50              | 453.00                                      | 401.75                                         | 822.00                                 | 1,049.50              |          |          | 6,856.00                                                                                                                                                                                                                                                                                                                                                                                                                                                                            |
| Validation Revenue - Radisson<br>Violation Revenue<br>Bike Lockers Revenue<br>Event Revenue                                                                                                                                                                                                                                                                                                                                                                                                                                                                                                                                                                                                                                                                |                                                                               |                                                   |                                                 |                                                    |                                                                |                       |                                             |                                                |                                        | 17.00                 |          |          | 17.00<br>-<br>-                                                                                                                                                                                                                                                                                                                                                                                                                                                                     |
| Gross Revenue                                                                                                                                                                                                                                                                                                                                                                                                                                                                                                                                                                                                                                                                                                                                              | \$ 37,978.53                                                                  | \$ 40,582.00                                      | \$ 42,747.00                                    | \$ 42,188.05                                       | \$ 41,911.77                                                   | \$ 46,808.50          | \$ 50,441.34                                | \$ 49,184.08                                   | \$ 42,236.16                           | \$ 54,039.50          |          |          | \$ 448,116.93                                                                                                                                                                                                                                                                                                                                                                                                                                                                       |
| Credit Card Fees<br>Sales Tax<br>Special Event Payroll<br>Enforcement Payroll                                                                                                                                                                                                                                                                                                                                                                                                                                                                                                                                                                                                                                                                              | (192.86)                                                                      | (281.65)                                          | (196.84)                                        | (318.35)                                           | (361.39)                                                       | (357.54)              | (380.52)                                    | (457.84)                                       | (487.24)                               | (107.24)              |          |          | (3,141.47)<br>-<br>-<br>-<br>-                                                                                                                                                                                                                                                                                                                                                                                                                                                      |
| Passport Fees<br>Management Fee                                                                                                                                                                                                                                                                                                                                                                                                                                                                                                                                                                                                                                                                                                                            | (16,374.00)                                                                   | (16,374.00)                                       | (16,374.00)                                     | (16,374.00)                                        | (16,374.00)                                                    | (16,374.00)           | (16,374.00)                                 | (16,374.00)                                    | (16,374.00)                            | (8.80)<br>(16,374.00) |          |          | (8.80)<br>(163,740.00)                                                                                                                                                                                                                                                                                                                                                                                                                                                              |
| City Expenses: Sentry Security (6093) Sentry Security (6118) Sentry Security (6138) City of Fargo Sentury Security (6176) Sentury Security (6177) Sentury Security (6195) Sentury Security (6213) Sentury Security (6235) Sentury Security (FC22) Xcel Energy Sentry Security City of Fargo Tapco Sentry Security (6299) Protection Systems Inc Tapco Sentury Security (6323) Sentury Security (6346) Sentury Security (6385) Grant's Mechanical (J002084) Tapco (594804) Sentry Security Area Women (1/4 Page Ad) Sentry Security (6431) Sentry Security (6447) Sentry Security (6462) Sentry Security (6482) Sentry Security (6508) Summit Companies (1283901) The CMI Group 063018 Sentry Security (6551) Sentry Security (6551) Sentry Security (6569) | (2,303.10)<br>(1,804.16)<br>(2,006.90)<br>(67.82)<br>(1,490.36)<br>(1,186.32) | (2,646.91)<br>(2,476.84)<br>(2,940.84)<br>(60.76) | (8,029.33)<br>(2,865.99)<br>(63.56)<br>(747.86) | (2,583.10)<br>(178.00)<br>(1,760.14)<br>(2,039.45) | (2,037.47)<br>(698.33)<br>(1,067.57)<br>(1,320.94)<br>(747.86) | (766.99)              | (61.50)<br>(500.80)<br>(659.01)<br>(775.69) | (1,257.53)<br>(1,042.09)<br>(252.82)<br>(0.97) | (1,138.91)<br>(1,784.09)<br>(1,757.77) | (1,094.89)            |          |          | (2,303.10)<br>(1,804.16)<br>(2,006.90)<br>(67.82)<br>(1,490.36)<br>(1,186.32)<br>(2,646.91)<br>(2,476.84)<br>(2,940.84)<br>(60.76)<br>(8,029.33)<br>(2,865.99)<br>(63.56)<br>(747.86)<br>(2,583.10)<br>(1,780.0)<br>(1,760.14)<br>(2,039.45)<br>(2,037.47)<br>(698.33)<br>(1,067.57)<br>(1,320.94)<br>(747.86)<br>(766.99)<br>(61.50)<br>(500.80)<br>(659.01)<br>(775.69)<br>(1,257.53)<br>(1,042.09)<br>(252.82)<br>(0.97)<br>(1,138.91)<br>(1,784.09)<br>(1,757.77)<br>(1,094.89) |
| Total Adjustments                                                                                                                                                                                                                                                                                                                                                                                                                                                                                                                                                                                                                                                                                                                                          | (25,425.52)                                                                   | (24,781.00)                                       | (28,277.58)                                     | (23,253.04)                                        | (22,607.56)                                                    | (17,498.53)           | (18,751.52)                                 | (19,385.25)                                    | (21,542.01)                            | (17,584.93)           |          |          | (219,106.94)                                                                                                                                                                                                                                                                                                                                                                                                                                                                        |
| Service Permit Revenue<br>DRP3 Revenue                                                                                                                                                                                                                                                                                                                                                                                                                                                                                                                                                                                                                                                                                                                     | -<br>-                                                                        | -                                                 | -                                               |                                                    |                                                                |                       |                                             |                                                |                                        |                       |          |          | - 1                                                                                                                                                                                                                                                                                                                                                                                                                                                                                 |
| Net Operating Income                                                                                                                                                                                                                                                                                                                                                                                                                                                                                                                                                                                                                                                                                                                                       | \$ 12,553.01                                                                  | \$ 15,801.00                                      | \$ 14,469.42                                    | \$ 18,935.01                                       | \$ 19,304.21                                                   | \$ 29,309.97          | \$ 31,689.82                                | \$ 29,798.83                                   | \$ 20,694.15                           | \$ 36,454.57          |          |          | \$ 229,009.99                                                                                                                                                                                                                                                                                                                                                                                                                                                                       |