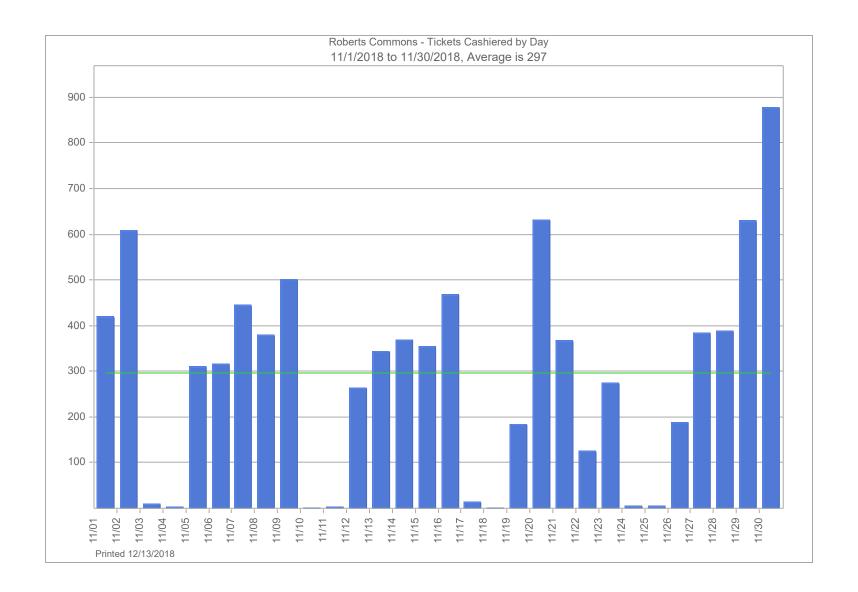

### For the Month Ending November 30, 2018:

|                                                                                                                                         | ND4001<br>Civic Center<br>Ramp                       | ND4003<br>3rd Avenue<br>Lot | ND4005<br>2nd Avenue<br>South Lot | ND4006<br>NP Avenue<br>Lot                       | ND4007<br>GTC<br>Ramp | ND4008<br>4th Street<br>Lot   | ND4009<br>3rd Street<br>Lot              | ND4010<br>Main Avenue<br>Lot          | ND4011<br>Island Park<br>Ramp            | ND4012<br>7th Street<br>Lot       | Total                                                       | Prior Year<br>Total                                               |
|-----------------------------------------------------------------------------------------------------------------------------------------|------------------------------------------------------|-----------------------------|-----------------------------------|--------------------------------------------------|-----------------------|-------------------------------|------------------------------------------|---------------------------------------|------------------------------------------|-----------------------------------|-------------------------------------------------------------|-------------------------------------------------------------------|
| Monthly Parking Revenue Transient Revenue Pay by Phone Validation Revenue Validation Revenue - Radisson Violation Revenue Event Revenue | 20,691.00<br>2,395.50<br>-<br>3,281.00<br>-<br>22.00 |                             | -                                 | 5,744.20<br>1,043.00<br>551.50<br>169.25         | 8,770.00              | 16,649.00                     | 13,392.00                                | 5,340.00                              | 22,756.87                                | 1,205.60                          | 94,548.67<br>3,438.50<br>551.50<br>3,450.25<br>-<br>190.00  | 95,827.74<br>4,272.65<br>766.25<br>4,552.75<br>3,604.00<br>904.00 |
| Gross Revenue                                                                                                                           | \$ 26,389.50                                         | \$ -                        | \$ -                              | \$ 7,675.95                                      | \$ 8,770.00           | \$ 16,649.00                  | \$ 13,392.00                             | \$ 5,340.00                           | \$ 22,756.87                             | \$ 1,205.60                       | \$ 102,178.92                                               | \$ 109,927.39                                                     |
| Credit Card Fees Sales Tax Special Event Payroll Enforcement Payroll Passport Fees Management Fee                                       | (203.12)<br>(10.80)<br>(5,267.17)                    | _                           |                                   | (270.55)<br>(1,183.38)<br>(313.71)<br>(2,359.50) | (30.10)               | -<br>(1,428.22)<br>(2,359.50) | (19.35)<br>(1,183.38)<br>-<br>(2,359.50) | (8.06)<br>(612.09)<br>-<br>(2,359.50) | (69.77)<br>(3,264.49)<br>-<br>(4,484.50) | (15.37)<br>(212.19)<br>(2,334.50) | (616.32)<br>-<br>-<br>(7,883.75)<br>(324.51)<br>(26,008.67) | (909.92)<br>-<br>-<br>(8,003.00)<br>(420.40)<br>(27,590.00)       |
| City Expenses: Schindler Elevator Schindler Elevator The LockShop Sentry Security Summit Companies The CMI Group                        | , , ,                                                |                             |                                   | ,                                                | ,                     | , , ,                         | ,                                        | ,                                     | (104.66)<br>-<br>-                       |                                   | (104.66)<br>-<br>-<br>-<br>-<br>-<br>-                      | (355.22)                                                          |
| GTC Office Lease                                                                                                                        | -                                                    | -                           | -                                 | -                                                | 120.00                | -                             | -                                        | -                                     | -                                        | -                                 | 120 <u>.</u> 00                                             | 120.00                                                            |
| Total Adjustments                                                                                                                       | (5,481.09)                                           | -                           | -                                 | (4,127.14)                                       | (4,394.60)            | (3,787.72)                    | (3,562.23)                               | (2,979.65)                            | (7,923.42)                               | (2,562.06)                        | (34,817.91)                                                 | (37,158.54)                                                       |
| Service Permit Revenue<br>DRP3 Revenue                                                                                                  | -                                                    | -                           | -<br>-                            | -<br>-                                           | -<br>-                | -<br>-                        | -<br>-                                   | -<br>-                                | -<br>-                                   | -<br>-                            | 800.00<br>375.00                                            | 250.00<br>200.00                                                  |
| Net Operating Income                                                                                                                    | \$ 20,908.41                                         | \$ -                        | \$ -                              | \$ 3,548.81                                      | \$ 4,375.40           | \$ 12,861.28                  | \$ 9,829.77                              | \$ 2,360.35                           | \$ 14,833.45                             | \$ (1,356.46)                     | \$ 68,536.01                                                | \$ 73,218.85                                                      |