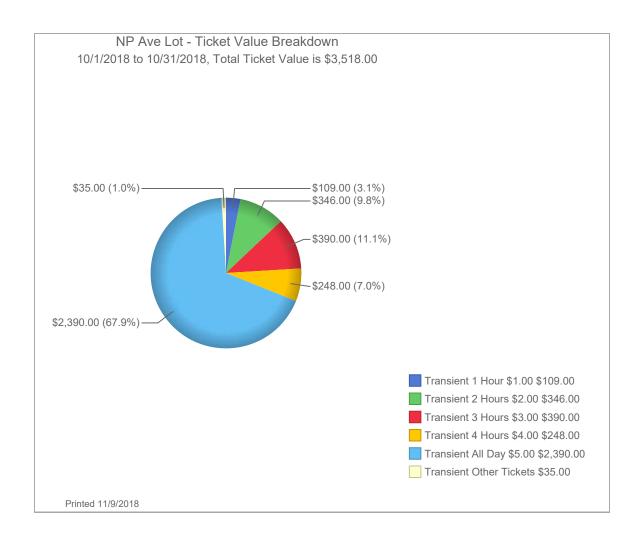

| 9,500.00            |
| DRP3 Revenue                  | -                              | -                           | -                                 | -                          | -                     | -                           | -                           | -                            | -                             | -                           | 6,300.00          | 7,495.00            |
| Net Operating Income          | \$ 212,125.43                  | \$ (17,987.11)              | \$ (151.79)                       | \$ 40,225.52               | \$ 123,255.57         | \$ 132,406.29               | \$ 100,883.02               | \$ 14,260.01                 | \$ 151,627.01                 | \$ (13,008.80)              | \$ 762,060.15     | \$ 748,011.47       |





























### For the Month Ending November 30, 2018:

|                                                                                                                                         | ND4001<br>Civic Center<br>Ramp                       | ND4003<br>3rd Avenue<br>Lot | ND4005<br>2nd Avenue<br>South Lot | ND4006<br>NP Avenue<br>Lot                       | ND4007<br>GTC<br>Ramp | ND4008<br>4th Street<br>Lot   | ND4009<br>3rd Street<br>Lot              | ND4010<br>Main Avenue<br>Lot          | ND4011<br>Island Park<br>Ramp            | ND4012<br>7th Street<br>Lot       | Total                                                       | Prior Year<br>Total                                               |
|----------------------------------------------------------------------