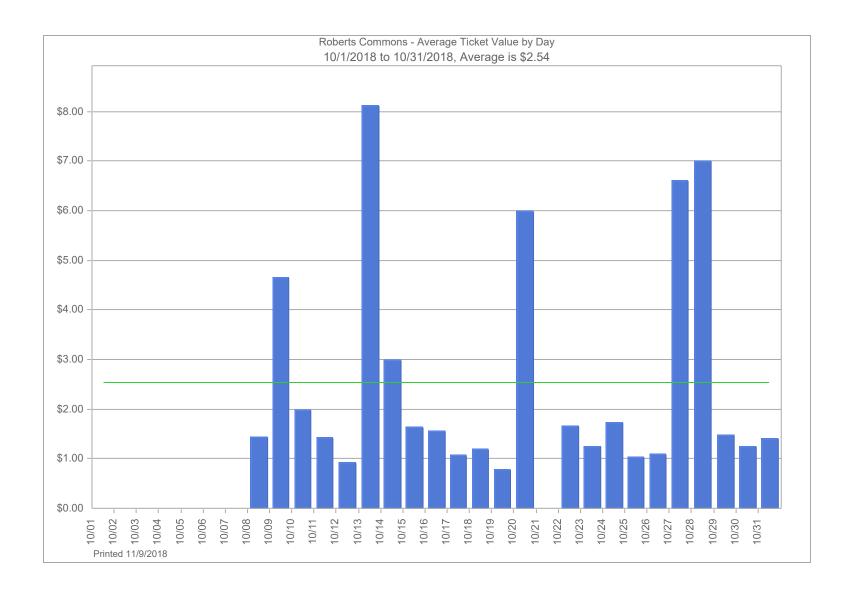

,500.00            |
| DRP3 Revenue                  | -                              | -                           | -                                 | -                          | -                     | -                           | -                           | -                            | -                             | -                           | 6,300.00          | 7,495.00            |
| Net Operating Income          | \$ 212,125.43                  | \$ (17,987.11)              | \$ (151.79)                       | \$ 40,225.52               | \$ 123,255.57         | \$ 132,406.29               | \$ 100,883.02               | \$ 14,260.01                 | \$ 151,627.01                 | \$ (13,008.80)              | \$ 762,060.15     | \$ 748,011.47       |





























### For the Month Ending November 30, 2018:

|                                                                                                                                         | ND4001<br>Civic Center<br>Ramp                       | ND4003<br>3rd Avenue<br>Lot | ND4005<br>2nd Avenue<br>South Lot | ND4006<br>NP Avenue<br>Lot                       | ND4007<br>GTC<br>Ramp | ND4008<br>4th Street<br>Lot   | ND4009<br>3rd Street<br>Lot              | ND4010<br>Main Avenue<br>Lot          | ND4011<br>Island Park<br>Ramp            | ND4012<br>7th Street<br>Lot       | Total                                                       | Prior Year<br>Total                                               |
|----------------------------------------------------------------------------------