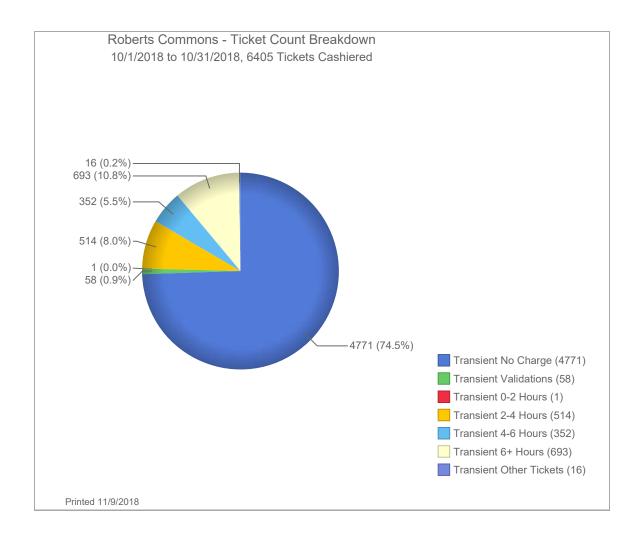

00.00            |
| DRP3 Revenue                  | -                              | -                           | -                                 | -                          | -                     | -                           | -                           | -                            | -                             | -                           | 6,300.00          | 7,495.00            |
| Net Operating Income          | \$ 212,125.43                  | \$ (17,987.11)              | \$ (151.79)                       | \$ 40,225.52               | \$ 123,255.57         | \$ 132,406.29               | \$ 100,883.02               | \$ 14,260.01                 | \$ 151,627.01                 | \$ (13,008.80)              | \$ 762,060.15     | \$ 748,011.47       |





























### For the Month Ending November 30, 2018:

|                                                                                                                                         | ND4001<br>Civic Center<br>Ramp                       | ND4003<br>3rd Avenue<br>Lot | ND4005<br>2nd Avenue<br>South Lot | ND4006<br>NP Avenue<br>Lot                       | ND4007<br>GTC<br>Ramp | ND4008<br>4th Street<br>Lot   | ND4009<br>3rd Street<br>Lot              | ND4010<br>Main Avenue<br>Lot          | ND4011<br>Island Park<br>Ramp            | ND4012<br>7th Street<br>Lot       | Total                                                       | Prior Year<br>Total                                               |
|------------------------------------------------------------------------------------