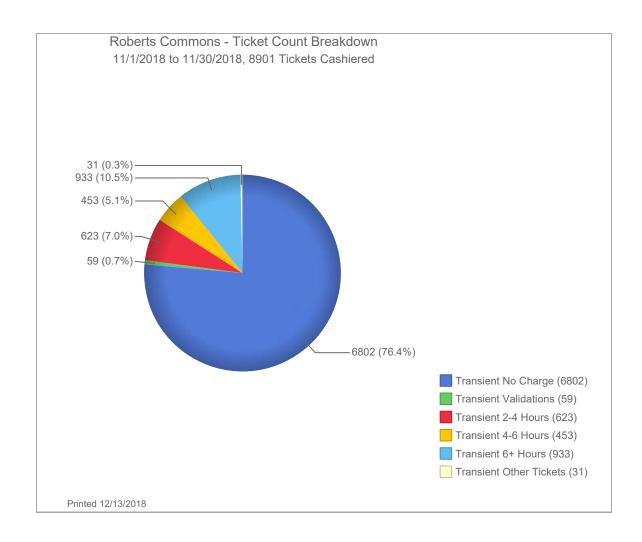

### 2018 Revenue Report

| ND4013  | - Roberts  | Commons    |
|---------|------------|------------|
| INDACTO | - 11000013 | COMMINIONS |

| ND4013 - Roberts Commons                                                                                                                                                                                                                                                                                                                                                                                                                                                                                                                                                                                                                                                                                                                                   |                                                                               |                                                   |                                                 |                                                    |                                                                |                       |                                             |                                                |                                        |                       |          |          |                                                                                                                                                                                                                                                                                                                                                                                                                                                                                     |
|------------------------------------------------------------------------------------------------------------------------------------------------------------------------------------------------------------------------------------------------------------------------------------------------------------------------------------------------------------------------------------------------------------------------------------------------------------------------------------------------------------------------------------------------------------------------------------------------------------------------------------------------------------------------------------------------------------------------------------------------------------|-------------------------------------------------------------------------------|---------------------------------------------------|-------------------------------------------------|----------------------------------------------------|----------------------------------------------------------------|-----------------------|---------------------------------------------|------------------------------------------------|----------------------------------------|-----------------------|----------|----------|-------------------------------------------------------------------------------------------------------------------------------------------------------------------------------------------------------------------------------------------------------------------------------------------------------------------------------------------------------------------------------------------------------------------------------------------------------------------------------------|
|                                                                                                                                                                                                                                                                                                                                                                                                                                                                                                                                                                                                                                                                                                                                                            | January                                                                       | February                                          | March                                           | April                                              | May                                                            | June                  | July                                        | August                                         | September                              | October               | November | December | Total                                                                                                                                                                                                                                                                                                                                                                                                                                                                               |
| Monthly Parking Revenue Transient Revenue                                                                                                                                                                                                                                                                                                                                                                                                                                                                                                                                                                                                                                                                                                                  | 33,813.53<br>3,906.00                                                         | 36,147.00<br>4,209.00                             | 35,975.00<br>6,325.00                           | 34,542.80<br>6,608.00                              | 35,064.77<br>5,887.00                                          | 38,569.00<br>7,039.00 | 39,561.34<br>10,427.00                      | 38,645.33<br>10,137.00                         | 38,721.16<br>2,693.00                  | 43,886.00<br>9,087.00 |          |          | 374,925.93<br>66,318.00                                                                                                                                                                                                                                                                                                                                                                                                                                                             |
| Pay by Phone Validation Revenue                                                                                                                                                                                                                                                                                                                                                                                                                                                                                                                                                                                                                                                                                                                            | 259.00                                                                        | 226.00                                            | 447.00                                          | 1,037.25                                           | 960.00                                                         | 1,200.50              | 453.00                                      | 401.75                                         | 822.00                                 | 1,049.50              |          |          | 6,856.00                                                                                                                                                                                                                                                                                                                                                                                                                                                                            |
| Validation Revenue - Radisson<br>Violation Revenue<br>Bike Lockers Revenue<br>Event Revenue                                                                                                                                                                                                                                                                                                                                                                                                                                                                                                                                                                                                                                                                |                                                                               |                                                   |                                                 |                                                    |                                                                |                       |                                             |                                                |                                        | 17.00                 |          |          | 17.00<br>-<br>-                                                                                                                                                                                                                                                                                                                                                                                                                                                                     |
| Gross Revenue                                                                                                                                                                                                                                                                                                                                                                                                                                                                                                                                                                                                                                                                                                                                              | \$ 37,978.53                                                                  | \$ 40,582.00                                      | \$ 42,747.00                                    | \$ 42,188.05                                       | \$ 41,911.77                                                   | \$ 46,808.50          | \$ 50,441.34                                | \$ 49,184.08                                   | \$ 42,236.16                           | \$ 54,039.50          |          |          | \$ 448,116.93                                                                                                                                                                                                                                                                                                                                                                                                                                                                       |
| Credit Card Fees<br>Sales Tax<br>Special Event Payroll<br>Enforcement Payroll                                                                                                                                                                                                                                                                                                                                                                                                                                                                                                                                                                                                                                                                              | (192.86)                                                                      | (281.65)                                          | (196.84)                                        | (318.35)                                           | (361.39)                                                       | (357.54)              | (380.52)                                    | (457.84)                                       | (487.24)                               | (107.24)              |          |          | (3,141.47)<br>-<br>-<br>-<br>-                                                                                                                                                                                                                                                                                                                                                                                                                                                      |
| Passport Fees<br>Management Fee                                                                                                                                                                                                                                                                                                                                                                                                                                                                                                                                                                                                                                                                                                                            | (16,374.00)                                                                   | (16,374.00)                                       | (16,374.00)                                     | (16,374.00)                                        | (16,374.00)                                                    | (16,374.00)           | (16,374.00)                                 | (16,374.00)                                    | (16,374.00)                            | (8.80)<br>(16,374.00) |          |          | (8.80)<br>(163,740.00)                                                                                                                                                                                                                                                                                                                                                                                                                                                              |
| City Expenses: Sentry Security (6093) Sentry Security (6118) Sentry Security (6138) City of Fargo Sentury Security (6176) Sentury Security (6177) Sentury Security (6195) Sentury Security (6213) Sentury Security (6235) Sentury Security (FC22) Xcel Energy Sentry Security City of Fargo Tapco Sentry Security (6299) Protection Systems Inc Tapco Sentury Security (6323) Sentury Security (6346) Sentury Security (6385) Grant's Mechanical (J002084) Tapco (594804) Sentry Security Area Women (1/4 Page Ad) Sentry Security (6431) Sentry Security (6447) Sentry Security (6462) Sentry Security (6482) Sentry Security (6508) Summit Companies (1283901) The CMI Group 063018 Sentry Security (6551) Sentry Security (6551) Sentry Security (6569) | (2,303.10)<br>(1,804.16)<br>(2,006.90)<br>(67.82)<br>(1,490.36)<br>(1,186.32) | (2,646.91)<br>(2,476.84)<br>(2,940.84)<br>(60.76) | (8,029.33)<br>(2,865.99)<br>(63.56)<br>(747.86) | (2,583.10)<br>(178.00)<br>(1,760.14)<br>(2,039.45) | (2,037.47)<br>(698.33)<br>(1,067.57)<br>(1,320.94)<br>(747.86) | (766.99)              | (61.50)<br>(500.80)<br>(659.01)<br>(775.69) | (1,257.53)<br>(1,042.09)<br>(252.82)<br>(0.97) | (1,138.91)<br>(1,784.09)<br>(1,757.77) | (1,094.89)            |          |          | (2,303.10)<br>(1,804.16)<br>(2,006.90)<br>(67.82)<br>(1,490.36)<br>(1,186.32)<br>(2,646.91)<br>(2,476.84)<br>(2,940.84)<br>(60.76)<br>(8,029.33)<br>(2,865.99)<br>(63.56)<br>(747.86)<br>(2,583.10)<br>(1,780.0)<br>(1,760.14)<br>(2,039.45)<br>(2,037.47)<br>(698.33)<br>(1,067.57)<br>(1,320.94)<br>(747.86)<br>(766.99)<br>(61.50)<br>(500.80)<br>(659.01)<br>(775.69)<br>(1,257.53)<br>(1,042.09)<br>(252.82)<br>(0.97)<br>(1,138.91)<br>(1,784.09)<br>(1,757.77)<br>(1,094.89) |
| Total Adjustments                                                                                                                                                                                                                                                                                                                                                                                                                                                                                                                                                                                                                                                                                                                                          | (25,425.52)                                                                   | (24,781.00)                                       | (28,277.58)                                     | (23,253.04)                                        | (22,607.56)                                                    | (17,498.53)           | (18,751.52)                                 | (19,385.25)                                    | (21,542.01)                            | (17,584.93)           |          |          | (219,106.94)                                                                                                                                                                                                                                                                                                                                                                                                                                                                        |
| Service Permit Revenue<br>DRP3 Revenue                                                                                                                                                                                                                                                                                                                                                                                                                                                                                                                                                                                                                                                                                                                     | -<br>-                                                                        | -                                                 | -                                               |                                                    |                                                                |                       |                                             |                                                |                                        |                       |          |          | - 1                                                                                                                                                                                                                                                                                                                                                                                                                                                                                 |
| Net Operating Income                                                                                                                                                                                                                                                                                                                                                                                                                                                                                                                                                                                                                                                                                                                                       | \$ 12,553.01                                                                  | \$ 15,801.00                                      | \$ 14,469.42                                    | \$ 18,935.01                                       | \$ 19,304.21                                                   | \$ 29,309.97          | \$ 31,689.82                                | \$ 29,798.83                                   | \$ 20,694.15                           | \$ 36,454.57          |          |          | \$ 229,009.99                                                                                                                                                                                                                                                                                                                                                                                                                                                                       |