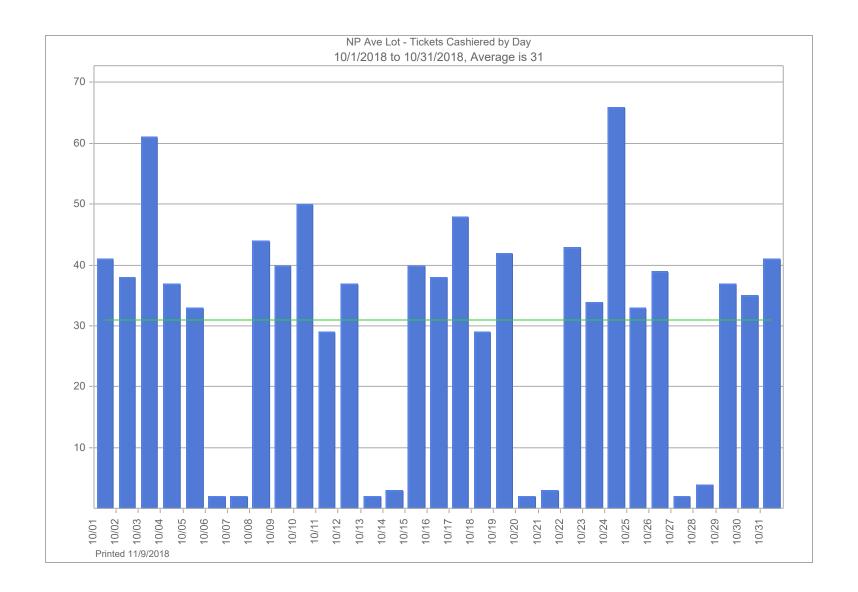

| 9,500.00            |
| DRP3 Revenue                  | -                              | -                           | -                                 | -                          | -                     | -                           | -                           | -                            | -                             | -                           | 6,300.00          | 7,495.00            |
| Net Operating Income          | \$ 212,125.43                  | \$ (17,987.11)              | \$ (151.79)                       | \$ 40,225.52               | \$ 123,255.57         | \$ 132,406.29               | \$ 100,883.02               | \$ 14,260.01                 | \$ 151,627.01                 | \$ (13,008.80)              | \$ 762,060.15     | \$ 748,011.47       |





























### For the Month Ending November 30, 2018:

|                                                                                                                                         | ND4001<br>Civic Center<br>Ramp                       | ND4003<br>3rd Avenue<br>Lot | ND4005<br>2nd Avenue<br>South Lot | ND4006<br>NP Avenue<br>Lot                       | ND4007<br>GTC<br>Ramp | ND4008<br>4th Street<br>Lot   | ND4009<br>3rd Street<br>Lot              | ND4010<br>Main Avenue<br>Lot          | ND4011<br>Island Park<br>Ramp            | ND4012<br>7th Street<br>Lot       | Total                                                       | Prior Year<br>Total                                               |
|------------------------------------------------------------------------