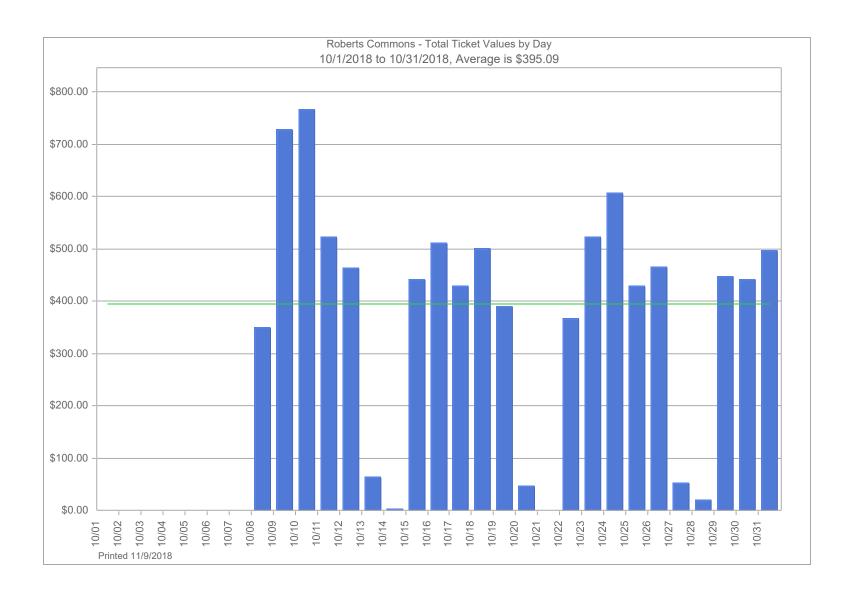

9,500.00            |
| DRP3 Revenue                  | -                              | -                           | -                                 | -                          | -                     | -                           | -                           | -                            | -                             | -                           | 6,300.00          | 7,495.00            |
| Net Operating Income          | \$ 212,125.43                  | \$ (17,987.11)              | \$ (151.79)                       | \$ 40,225.52               | \$ 123,255.57         | \$ 132,406.29               | \$ 100,883.02               | \$ 14,260.01                 | \$ 151,627.01                 | \$ (13,008.80)              | \$ 762,060.15     | \$ 748,011.47       |





























### For the Month Ending November 30, 2018:

|                                                                                                                                         | ND4001<br>Civic Center<br>Ramp                       | ND4003<br>3rd Avenue<br>Lot | ND4005<br>2nd Avenue<br>South Lot | ND4006<br>NP Avenue<br>Lot                       | ND4007<br>GTC<br>Ramp | ND4008<br>4th Street<br>Lot   | ND4009<br>3rd Street<br>Lot              | ND4010<br>Main Avenue<br>Lot          | ND4011<br>Island Park<br>Ramp            | ND4012<br>7th Street<br>Lot       | Total                                                       | Prior Year<br>Total                                               |
|--------------------------------------------------------------------------------