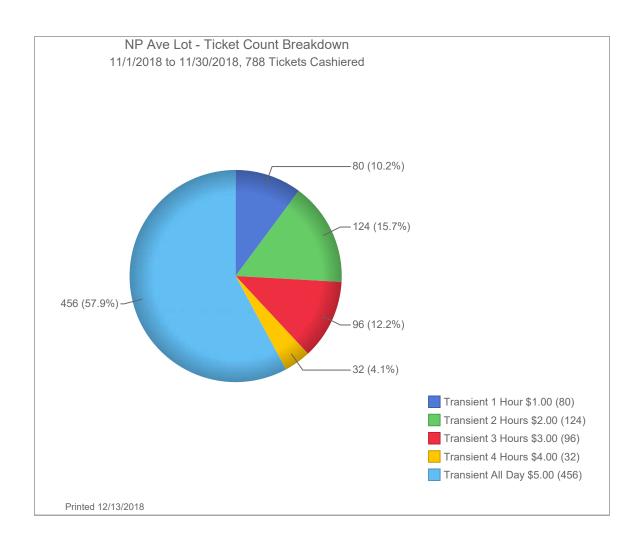

| 9,750.00            |
| DRP3 Revenue                  | -                              | -                           | -                                 | -                          | -                     | -                           | -                           | -                            | -                             | -                           | 6,675.00             | 7,695.00            |
| Net Operating Income          | \$ 233,033.84                  | \$ (17,987.11)              | \$ (151.79)                       | \$ 43,774.33               | \$ 127,630.97         | \$ 145,267.57               | \$ 110,712.79               | \$ 16,620.36                 | \$ 166,460.46                 | \$ (14,365.26)              | \$ 830,596.16        | \$ 825,498.20       |

























#### **Mark Williams**

From: Mark Johnson < Mark@kilbournegroup.com>
Sent: Monday, December 3, 2018 11:00 AM

**To:** Mark Williams; Paul Schnettler

**Subject:** New time zone parking around 225 4th Ave N

**CAUTION:** This email originated from an outside source. Do not click links or open attachments unless you know they are safe.

Mark, Paul-

Back in August, we started fielding complaints from our tenants at 225 4<sup>th</sup> Ave N (former MEPS building) about contractors from the project south of there parking all day long without moving. At the time, I asked Andy Renfrew if a 4 hour zone could be considered since there are no parking restrictions presently. He indicated at the time he would speak with Jason Baker in the Engineering Department.

Nothing has