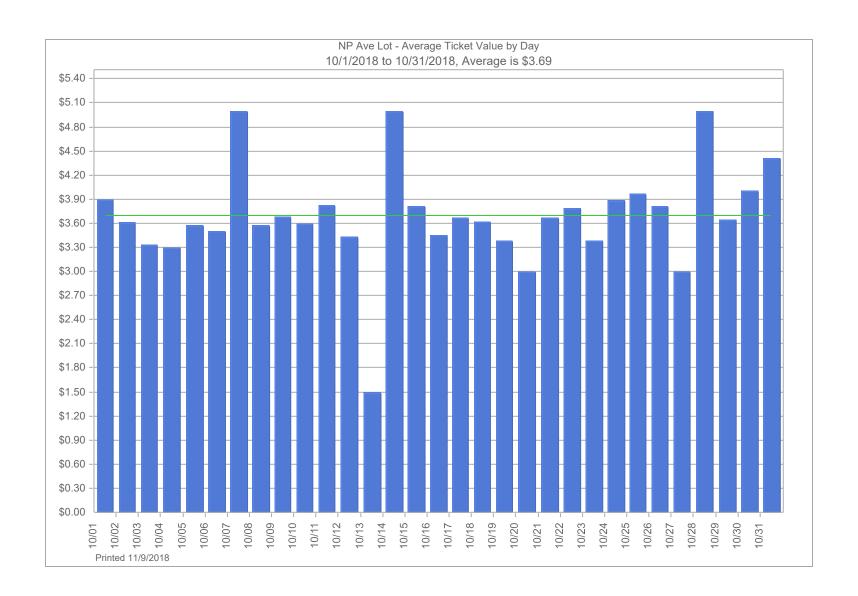

| 9,500.00            |
| DRP3 Revenue                  | -                              | -                           | -                                 | -                          | -                     | -                           | -                           | -                            | -                             | -                           | 6,300.00          | 7,495.00            |
| Net Operating Income          | \$ 212,125.43                  | \$ (17,987.11)              | \$ (151.79)                       | \$ 40,225.52               | \$ 123,255.57         | \$ 132,406.29               | \$ 100,883.02               | \$ 14,260.01                 | \$ 151,627.01                 | \$ (13,008.80)              | \$ 762,060.15     | \$ 748,011.47       |





























### For the Month Ending November 30, 2018:

|                                                                                                                                         | ND4001<br>Civic Center<br>Ramp                       | ND4003<br>3rd Avenue<br>Lot | ND4005<br>2nd Avenue<br>South Lot | ND4006<br>NP Avenue<br>Lot                       | ND4007<br>GTC<br>Ramp | ND4008<br>4th Street<br>Lot   | ND4009<br>3rd Street<br>Lot              | ND4010<br>Main Avenue<br>Lot          | ND4011<br>Island Park<br>Ramp            | ND4012<br>7th Street<br>Lot       | Total                                                       | Prior Year<br>Total                                               |
|----------------------------------------------------------------------------