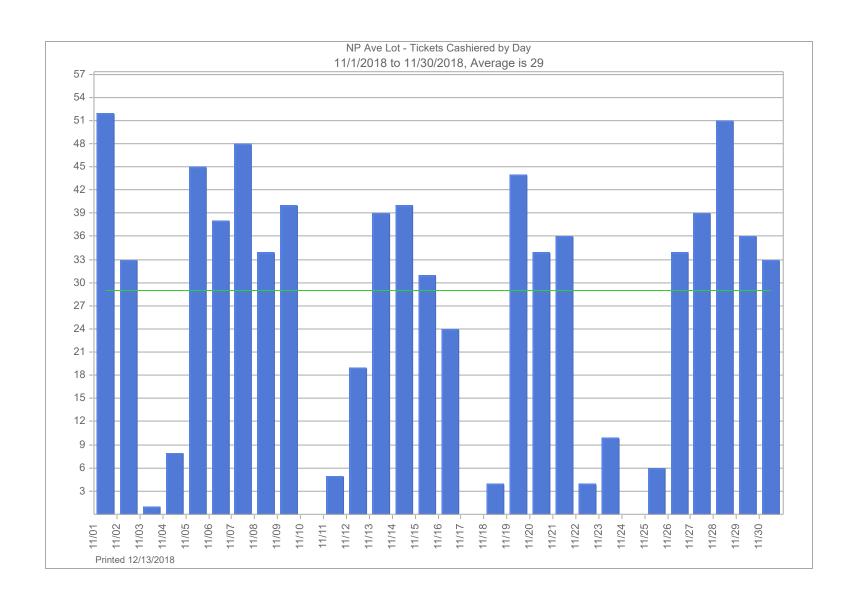

### For the Month Ending November 30, 2018:

|                                                                                                                                         | ND4001<br>Civic Center<br>Ramp                       | ND4003<br>3rd Avenue<br>Lot | ND4005<br>2nd Avenue<br>South Lot | ND4006<br>NP Avenue<br>Lot                       | ND4007<br>GTC<br>Ramp | ND4008<br>4th Street<br>Lot   | ND4009<br>3rd Street<br>Lot              | ND4010<br>Main Avenue<br>Lot          | ND4011<br>Island Park<br>Ramp            | ND4012<br>7th Street<br>Lot       | Total                                                       | Prior Year<br>Total                                               |
|-----------------------------------------------------------------------------------------------------------------------------------------|------------------------------------------------------|-----------------------------|-----------------------------------|--------------------------------------------------|-----------------------|-------------------------------|------------------------------------------|---------------------------------------|------------------------------------------|-----------------------------------|-------------------------------------------------------------|-------------------------------------------------------------------|
| Monthly Parking Revenue Transient Revenue Pay by Phone Validation Revenue Validation Revenue - Radisson Violation Revenue Event Revenue | 20,691.00<br>2,395.50<br>-<br>3,281.00<br>-<br>22.00 |                             | -                                 | 5,744.20<br>1,043.00<br>551.50<br>169.25         | 8,770.00              | 16,649.00                     | 13,392.00                                | 5,340.00                              | 22,756.87                                | 1,205.60                          | 94,548.67<br>3,438.50<br>551.50<br>3,450.25<br>-<br>190.00  | 95,827.74<br>4,272.65<br>766.25<br>4,552.75<br>3,604.00<br>904.00 |
| Gross Revenue                                                                                                                           | \$ 26,389.50                                         | \$ -                        | \$ -                              | \$ 7,675.95                                      | \$ 8,770.00           | \$ 16,649.00                  | \$ 13,392.00                             | \$ 5,340.00                           | \$ 22,756.87                             | \$ 1,205.60                       | \$ 102,178.92                                               | \$ 109,927.39                                                     |
| Credit Card Fees Sales Tax Special Event Payroll Enforcement Payroll Passport Fees Management Fee                                       | (203.12)<br>(10.80)<br>(5,267.17)                    | _                           |                                   | (270.55)<br>(1,183.38)<br>(313.71)<br>(2,359.50) | (30.10)               | -<br>(1,428.22)<br>(2,359.50) | (19.35)<br>(1,183.38)<br>-<br>(2,359.50) | (8.06)<br>(612.09)<br>-<br>(2,359.50) | (69.77)<br>(3,264.49)<br>-<br>(4,484.50) | (15.37)<br>(212.19)<br>(2,334.50) | (616.32)<br>-<br>-<br>(7,883.75)<br>(324.51)<br>(26,008.67) | (909.92)<br>-<br>-<br>(8,003.00)<br>(420.40)<br>(27,590.00)       |
| City Expenses: Schindler Elevator Schindler Elevator The LockShop Sentry Security Summit Companies The CMI Group                        | , , ,                                                |                             |                                   | ,                                                | ,                     | , , ,                         | ,                                        | ,                                     | (104.66)<br>-<br>-                       |                                   | (104.66)<br>-<br>-<br>-<br>-<br>-<br>-                      | (355.22)                                                          |
| GTC Office Lease                                                                                                                        | -                                                    | -                           | -                                 | -                                                | 120.00                | -                             | -                                        | -                                     | -                                        | -                                 | 120 <u>.</u> 00                                             | 120.00                                                            |
| Total Adjustments                                                                                                                       | (5,481.09)                                           | -                           | -                                 | (4,127.14)                                       | (4,394.60)            | (3,787.72)                    | (3,562.23)                               | (2,979.65)                            | (7,923.42)                               | (2,562.06)                        | (34,817.91)                                                 | (37,158.54)                                                       |
| Service Permit Revenue<br>DRP3 Revenue                                                                                                  | -                                                    | -                           | -<br>-                            | -<br>-                                           | -<br>-                | -<br>-                        | -<br>-                                   | -<br>-                                | -<br>-                                   | -<br>-                            | 800.00<br>375.00                                            | 250.00<br>200.00                                                  |
| Net Operating Income                                                                                                                    | \$ 20,908.41                                         | \$ -                        | \$ -                              | \$ 3,548.81                                      | \$ 4,375.40           | \$ 12,861.28                  | \$ 9,829.77                              | \$ 2,360.35                           | \$ 14,833.45                             | \$ (1,356.46)                     | \$ 68,536.01                                                | \$ 73,218.85                                                      |