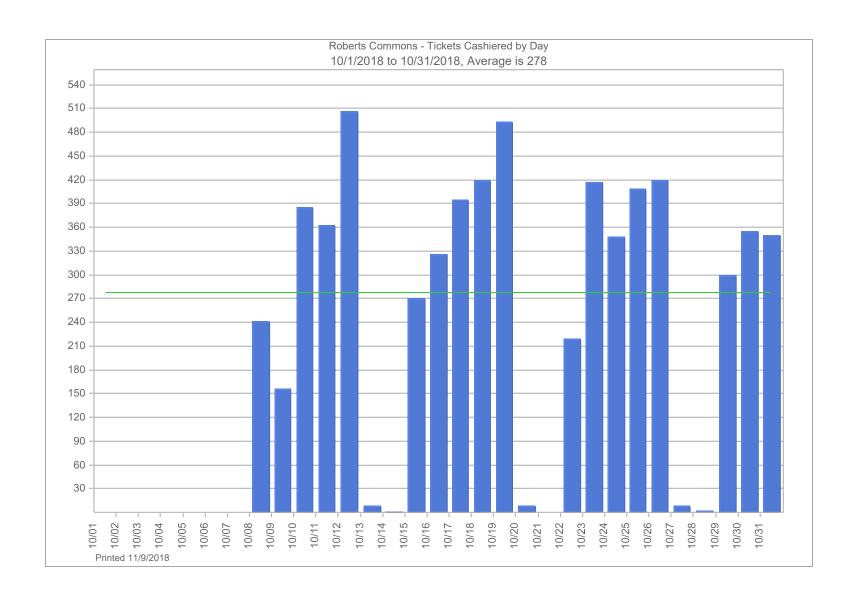

| 9,500.00            |
| DRP3 Revenue                  | -                              | -                           | -                                 | -                          | -                     | -                           | -                           | -                            | -                             | -                           | 6,300.00          | 7,495.00            |
| Net Operating Income          | \$ 212,125.43                  | \$ (17,987.11)              | \$ (151.79)                       | \$ 40,225.52               | \$ 123,255.57         | \$ 132,406.29               | \$ 100,883.02               | \$ 14,260.01                 | \$ 151,627.01                 | \$ (13,008.80)              | \$ 762,060.15     | \$ 748,011.47       |





























### For the Month Ending November 30, 2018:

|                                                                                                                                         | ND4001<br>Civic Center<br>Ramp                       | ND4003<br>3rd Avenue<br>Lot | ND4005<br>2nd Avenue<br>South Lot | ND4006<br>NP Avenue<br>Lot                       | ND4007<br>GTC<br>Ramp | ND4008<br>4th Street<br>Lot   | ND4009<br>3rd Street<br>Lot              | ND4010<br>Main Avenue<br>Lot          | ND4011<br>Island Park<br>Ramp            | ND4012<br>7th Street<br>Lot       | Total                                                       | Prior Year<br>Total                                               |
|------------------------------------------------------------------------------