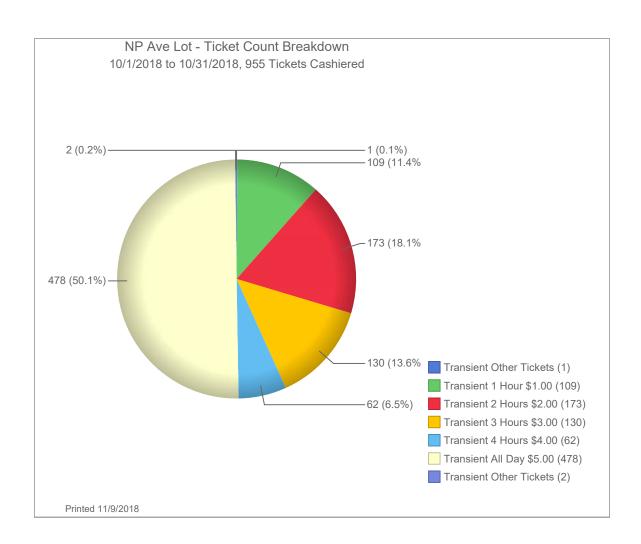

5.00         | 9,500.00            |
| DRP3 Revenue                  | -                              | -                           | -                                 | -                          | -                     | -                           | -                           | -                            | -                             | -                           | 6,300.00          | 7,495.00            |
| Net Operating Income          | \$ 212,125.43                  | \$ (17,987.11)              | \$ (151.79)                       | \$ 40,225.52               | \$ 123,255.57         | \$ 132,406.29               | \$ 100,883.02               | \$ 14,260.01                 | \$ 151,627.01                 | \$ (13,008.80)              | \$ 762,060.15     | \$ 748,011.47       |





























### For the Month Ending November 30, 2018:

|                                                                                                                                         | ND4001<br>Civic Center<br>Ramp                       | ND4003<br>3rd Avenue<br>Lot | ND4005<br>2nd Avenue<br>South Lot | ND4006<br>NP Avenue<br>Lot                       | ND4007<br>GTC<br>Ramp | ND4008<br>4th Street<br>Lot   | ND4009<br>3rd Street<br>Lot              | ND4010<br>Main Avenue<br>Lot          | ND4011<br>Island Park<br>Ramp            | ND4012<br>7th Street<br>Lot       | Total                                                       | Prior Year<br>Total                                               |
|------------------------------------------------------------------