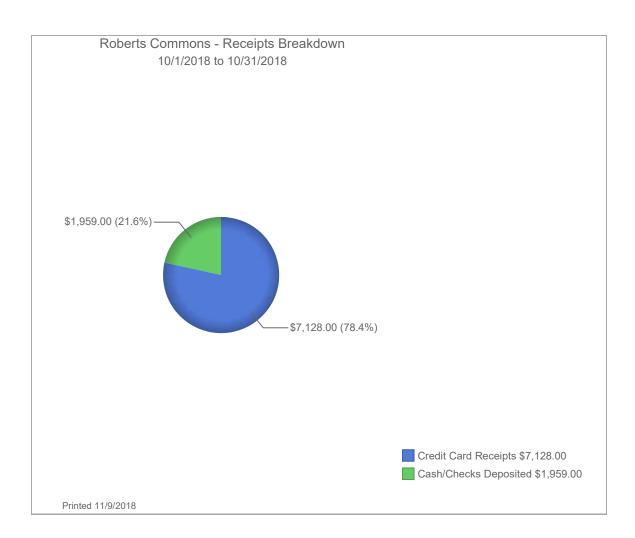

### 2018 Revenue Report

| ND4013  | - Roberts  | Commons    |
|---------|------------|------------|
| INDACTO | - 11000013 | COMMINIONS |

| ND4013 - Roberts Commons                                                                                                                                                                                                                                                                                                                                                                                                                                                                                                                                                                                                                                                                                                                                   |                                                                               |                                                   |                                                 |                                                    |                                                                |                       |                                             |                                                |                                        |                       |          |          |                                                                                                                                                                                                                                                                                                                                                                                                                                                                                     |
|------------------------------------------------------------------------------------------------------------------------------------------------------------------------------------------------------------------------------------------------------------------------------------------------------------------------------------------------------------------------------------------------------------------------------------------------------------------------------------------------------------------------------------------------------------------------------------------------------------------------------------------------------------------------------------------------------------------------------------------------------------|-------------------------------------------------------------------------------|---------------------------------------------------|-------------------------------------------------|----------------------------------------------------|----------------------------------------------------------------|-----------------------|---------------------------------------------|------------------------------------------------|----------------------------------------|-----------------------|----------|----------|-------------------------------------------------------------------------------------------------------------------------------------------------------------------------------------------------------------------------------------------------------------------------------------------------------------------------------------------------------------------------------------------------------------------------------------------------------------------------------------|
|                                                                                                                                                                                                                                                                                                                                                                                                                                                                                                                                                                                                                                                                                                                                                            | January                                                                       | February                                          | March                                           | April                                              | May                                                            | June                  | July                                        | August                                         | September                              | October               | November | December | Total                                                                                                                                                                                                                                                                                                                                                                                                                                                                               |
| Monthly Parking Revenue Transient Revenue                                                                                                                                                                                                                                                                                                                                                                                                                                                                                                                                                                                                                                                                                                                  | 33,813.53<br>3,906.00                                                         | 36,147.00<br>4,209.00                             | 35,975.00<br>6,325.00                           | 34,542.80<br>6,608.00                              | 35,064.77<br>5,887.00                                          | 38,569.00<br>7,039.00 | 39,561.34<br>10,427.00                      | 38,645.33<br>10,137.00                         | 38,721.16<br>2,693.00                  | 43,886.00<br>9,087.00 |          |          | 374,925.93<br>66,318.00                                                                                                                                                                                                                                                                                                                                                                                                                                                             |
| Pay by Phone Validation Revenue                                                                                                                                                                                                                                                                                                                                                                                                                                                                                                                                                                                                                                                                                                                            | 259.00                                                                        | 226.00                                            | 447.00                                          | 1,037.25                                           | 960.00                                                         | 1,200.50              | 453.00                                      | 401.75                                         | 822.00                                 | 1,049.50              |          |          | 6,856.00                                                                                                                                                                                                                                                                                                                                                                                                                                                                            |
| Validation Revenue - Radisson<br>Violation Revenue<br>Bike Lockers Revenue<br>Event Revenue                                                                                                                                                                                                                                                                                                                                                                                                                                                                                                                                                                                                                                                                |                                                                               |                                                   |                                                 |                                                    |                                                                |                       |                                             |                                                |                                        | 17.00                 |          |          | 17.00<br>-<br>-                                                                                                                                                                                                                                                                                                                                                                                                                                                                     |
| Gross Revenue                                                                                                                                                                                                                                                                                                                                                                                                                                                                                                                                                                                                                                                                                                                                              | \$ 37,978.53                                                                  | \$ 40,582.00                                      | \$ 42,747.00                                    | \$ 42,188.05                                       | \$ 41,911.77                                                   | \$ 46,808.50          | \$ 50,441.34                                | \$ 49,184.08                                   | \$ 42,236.16                           | \$ 54,039.50          |          |          | \$ 448,116.93                                                                                                                                                                                                                                                                                                                                                                                                                                                                       |
| Credit Card Fees<br>Sales Tax<br>Special Event Payroll<br>Enforcement Payroll                                                                                                                                                                                                                                                                                                                                                                                                                                                                                                                                                                                                                                                                              | (192.86)                                                                      | (281.65)                                          | (196.84)                                        | (318.35)                                           | (361.39)                                                       | (357.54)              | (380.52)                                    | (457.84)                                       | (487.24)                               | (107.24)              |          |          | (3,141.47)<br>-<br>-<br>-<br>-                                                                                                                                                                                                                                                                                                                                                                                                                                                      |
| Passport Fees<br>Management Fee                                                                                                                                                                                                                                                                                                                                                                                                                                                                                                                                                                                                                                                                                                                            | (16,374.00)                                                                   | (16,374.00)                                       | (16,374.00)                                     | (16,374.00)                                        | (16,374.00)                                                    | (16,374.00)           | (16,374.00)                                 | (16,374.00)                                    | (16,374.00)                            | (8.80)<br>(16,374.00) |          |          | (8.80)<br>(163,740.00)                                                                                                                                                                                                                                                                                                                                                                                                                                                              |
| City Expenses: Sentry Security (6093) Sentry Security (6118) Sentry Security (6138) City of Fargo Sentury Security (6176) Sentury Security (6177) Sentury Security (6195) Sentury Security (6213) Sentury Security (6235) Sentury Security (FC22) Xcel Energy Sentry Security City of Fargo Tapco Sentry Security (6299) Protection Systems Inc Tapco Sentury Security (6323) Sentury Security (6346) Sentury Security (6385) Grant's Mechanical (J002084) Tapco (594804) Sentry Security Area Women (1/4 Page Ad) Sentry Security (6431) Sentry Security (6447) Sentry Security (6462) Sentry Security (6482) Sentry Security (6508) Summit Companies (1283901) The CMI Group 063018 Sentry Security (6551) Sentry Security (6551) Sentry Security (6569) | (2,303.10)<br>(1,804.16)<br>(2,006.90)<br>(67.82)<br>(1,490.36)<br>(1,186.32) | (2,646.91)<br>(2,476.84)<br>(2,940.84)<br>(60.76) | (8,029.33)<br>(2,865.99)<br>(63.56)<br>(747.86) | (2,583.10)<br>(178.00)<br>(1,760.14)<br>(2,039.45) | (2,037.47)<br>(698.33)<br>(1,067.57)<br>(1,320.94)<br>(747.86) | (766.99)              | (61.50)<br>(500.80)<br>(659.01)<br>(775.69) | (1,257.53)<br>(1,042.09)<br>(252.82)<br>(0.97) | (1,138.91)<br>(1,784.09)<br>(1,757.77) | (1,094.89)            |          |          | (2,303.10)<br>(1,804.16)<br>(2,006.90)<br>(67.82)<br>(1,490.36)<br>(1,186.32)<br>(2,646.91)<br>(2,476.84)<br>(2,940.84)<br>(60.76)<br>(8,029.33)<br>(2,865.99)<br>(63.56)<br>(747.86)<br>(2,583.10)<br>(1,780.0)<br>(1,760.14)<br>(2,039.45)<br>(2,037.47)<br>(698.33)<br>(1,067.57)<br>(1,320.94)<br>(747.86)<br>(766.99)<br>(61.50)<br>(500.80)<br>(659.01)<br>(775.69)<br>(1,257.53)<br>(1,042.09)<br>(252.82)<br>(0.97)<br>(1,138.91)<br>(1,784.09)<br>(1,757.77)<br>(1,094.89) |
| Total Adjustments                                                                                                                                                                                                                                                                                                                                                                                                                                                                                                                                                                                                                                                                                                                                          | (25,425.52)                                                                   | (24,781.00)                                       | (28,277.58)                                     | (23,253.04)                                        | (22,607.56)                                                    | (17,498.53)           | (18,751.52)                                 | (19,385.25)                                    | (21,542.01)                            | (17,584.93)           |          |          | (219,106.94)                                                                                                                                                                                                                                                                                                                                                                                                                                                                        |
| Service Permit Revenue<br>DRP3 Revenue                                                                                                                                                                                                                                                                                                                                                                                                                                                                                                                                                                                                                                                                                                                     | -<br>-                                                                        | -                                                 | -                                               |                                                    |                                                                |                       |                                             |                                                |                                        |                       |          |          | - 1                                                                                                                                                                                                                                                                                                                                                                                                                                                                                 |
| Net Operating Income                                                                                                                                                                                                                                                                                                                                                                                                                                                                                                                                                                                                                                                                                                                                       | \$ 12,553.01                                                                  | \$ 15,801.00                                      | \$ 14,469.42                                    | \$ 18,935.01                                       | \$ 19,304.21                                                   | \$ 29,309.97          | \$ 31,689.82                                | \$ 29,798.83                                   | \$ 20,694.15                           | \$ 36,454.57          |          |          | \$ 229,009.99                                                                                                                                                                                                                                                                                                                                                                                                                                                                       |