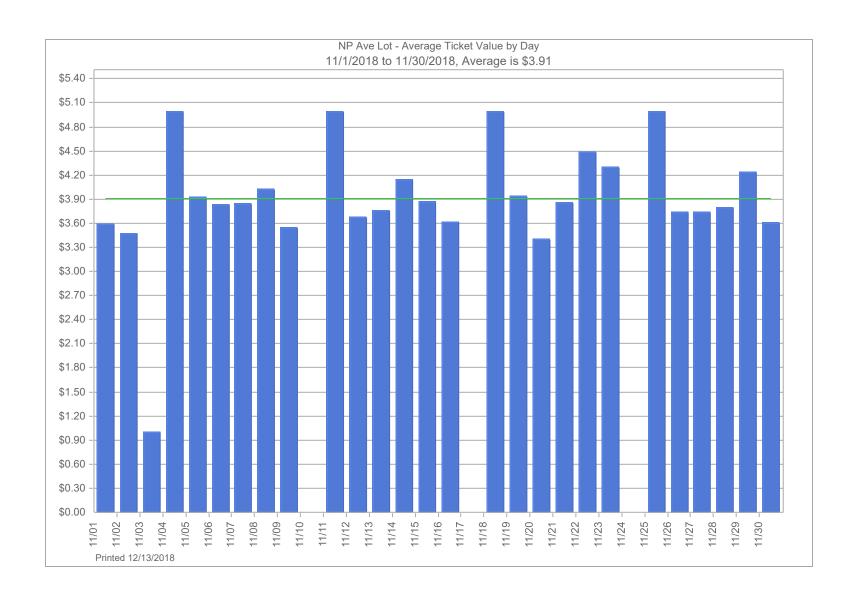

### For the Month Ending November 30, 2018:

|                                                                                                                                         | ND4001<br>Civic Center<br>Ramp                       | ND4003<br>3rd Avenue<br>Lot | ND4005<br>2nd Avenue<br>South Lot | ND4006<br>NP Avenue<br>Lot                       | ND4007<br>GTC<br>Ramp | ND4008<br>4th Street<br>Lot   | ND4009<br>3rd Street<br>Lot              | ND4010<br>Main Avenue<br>Lot          | ND4011<br>Island Park<br>Ramp            | ND4012<br>7th Street<br>Lot       | Total                                                       | Prior Year<br>Total                                               |
|-----------------------------------------------------------------------------------------------------------------------------------------|------------------------------------------------------|-----------------------------|-----------------------------------|--------------------------------------------------|-----------------------|-------------------------------|------------------------------------------|---------------------------------------|------------------------------------------|-----------------------------------|-------------------------------------------------------------|-------------------------------------------------------------------|
| Monthly Parking Revenue Transient Revenue Pay by Phone Validation Revenue Validation Revenue - Radisson Violation Revenue Event Revenue | 20,691.00<br>2,395.50<br>-<br>3,281.00<br>-<br>22.00 |                             | -                                 | 5,744.20<br>1,043.00<br>551.50<br>169.25         | 8,770.00              | 16,649.00                     | 13,392.00                                | 5,340.00                              | 22,756.87                                | 1,205.60                          | 94,548.67<br>3,438.50<br>551.50<br>3,450.25<br>-<br>190.00  | 95,827.74<br>4,272.65<br>766.25<br>4,552.75<br>3,604.00<br>904.00 |
| Gross Revenue                                                                                                                           | \$ 26,389.50                                         | \$ -                        | \$ -                              | \$ 7,675.95                                      | \$ 8,770.00           | \$ 16,649.00                  | \$ 13,392.00                             | \$ 5,340.00                           | \$ 22,756.87                             | \$ 1,205.60                       | \$ 102,178.92                                               | \$ 109,927.39                                                     |
| Credit Card Fees Sales Tax Special Event Payroll Enforcement Payroll Passport Fees Management Fee                                       | (203.12)<br>(10.80)<br>(5,267.17)                    | _                           |                                   | (270.55)<br>(1,183.38)<br>(313.71)<br>(2,359.50) | (30.10)               | -<br>(1,428.22)<br>(2,359.50) | (19.35)<br>(1,183.38)<br>-<br>(2,359.50) | (8.06)<br>(612.09)<br>-<br>(2,359.50) | (69.77)<br>(3,264.49)<br>-<br>(4,484.50) | (15.37)<br>(212.19)<br>(2,334.50) | (616.32)<br>-<br>-<br>(7,883.75)<br>(324.51)<br>(26,008.67) | (909.92)<br>-<br>-<br>(8,003.00)<br>(420.40)<br>(27,590.00)       |
| City Expenses: Schindler Elevator Schindler Elevator The LockShop Sentry Security Summit Companies The CMI Group                        | , , ,                                                |                             |                                   | ,                                                | ,                     | , , ,                         | ,                                        | ,                                     | (104.66)<br>-<br>-                       |                                   | (104.66)<br>-<br>-<br>-<br>-<br>-<br>-                      | (355.22)                                                          |
| GTC Office Lease                                                                                                                        | -                                                    | -                           | -                                 | -                                                | 120.00                | -                             | -                                        | -                                     | -                                        | -                                 | 120 <u>.</u> 00                                             | 120.00                                                            |
| Total Adjustments                                                                                                                       | (5,481.09)                                           | -                           | -                                 | (4,127.14)                                       | (4,394.60)            | (3,787.72)                    | (3,562.23)                               | (2,979.65)                            | (7,923.42)                               | (2,562.06)                        | (34,817.91)                                                 | (37,158.54)                                                       |
| Service Permit Revenue<br>DRP3 Revenue                                                                                                  | -                                                    | -                           | -<br>-                            | -<br>-                                           | -<br>-                | -<br>-                        | -<br>-                                   | -<br>-                                | -<br>-                                   | -<br>-                            | 800.00<br>375.00                                            | 250.00<br>200.00                                                  |
| Net Operating Income                                                                                                                    | \$ 20,908.41                                         | \$ -                        | \$ -                              | \$ 3,548.81                                      | \$ 4,375.40           | \$ 12,861.28                  | \$ 9,829.77                              | \$ 2,360.35                           | \$ 14,833.45                             | \$ (1,356.46)                     | \$ 68,536.01                                                | \$ 73,218.85                                                      |