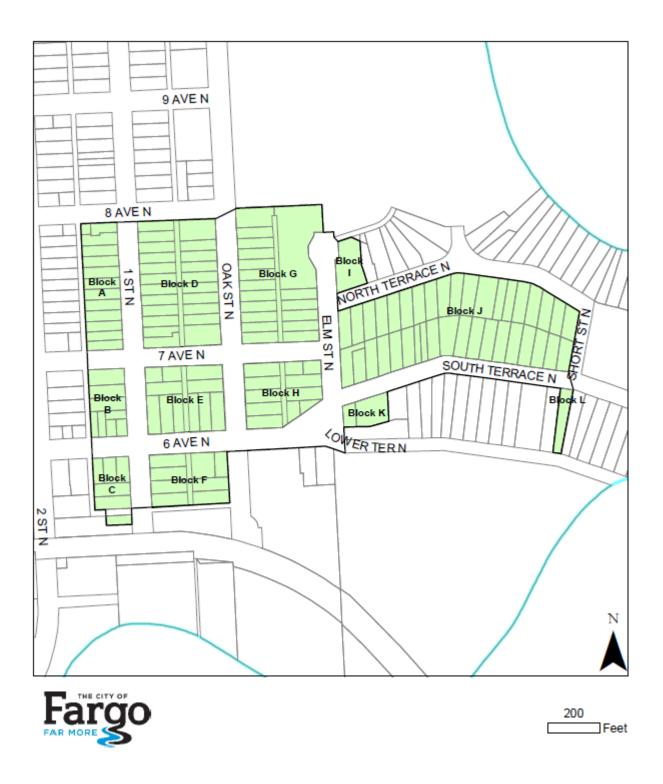

## Oak Grove Neighborhood Historic Overlay District Boundary Map

## **APPENDIX A - List of Properties**

Graphic above indicates overlay boundaries with blocks identified by letter. Block letters (A–L) correspond to "list of properties" that follows. The boundary includes 175 parcels.