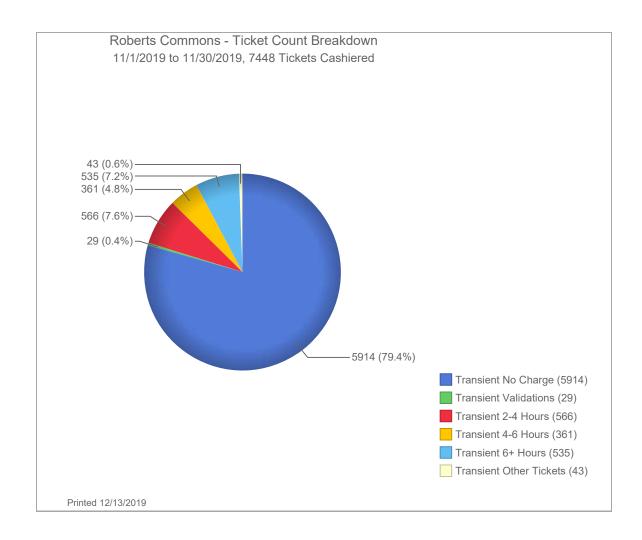

### ND4013 - Roberts Commons

|                                                                                                                                                                                                                                                                                                                                                                                                                                                                                                                                                                                                                                                                                                                                                                                                                                                                                                                                                                                                                                                            | January                             | February                                                                                           | March                                          | April                                                                  | May                    | June                   | July                                                                       | August                                       | September                                        | October                | November                | December    | Total                                                                                                                                                                                                                                                                                                                                                                                                                                                               | Prior Year<br>Total     |
|------------------------------------------------------------------------------------------------------------------------------------------------------------------------------------------------------------------------------------------------------------------------------------------------------------------------------------------------------------------------------------------------------------------------------------------------------------------------------------------------------------------------------------------------------------------------------------------------------------------------------------------------------------------------------------------------------------------------------------------------------------------------------------------------------------------------------------------------------------------------------------------------------------------------------------------------------------------------------------------------------------------------------------------------------------|-------------------------------------|----------------------------------------------------------------------------------------------------|------------------------------------------------|------------------------------------------------------------------------|------------------------|------------------------|----------------------------------------------------------------------------|----------------------------------------------|--------------------------------------------------|------------------------|-------------------------|-------------|---------------------------------------------------------------------------------------------------------------------------------------------------------------------------------------------------------------------------------------------------------------------------------------------------------------------------------------------------------------------------------------------------------------------------------------------------------------------|-------------------------|
| Monthly Parking Revenue<br>Transient Revenue                                                                                                                                                                                                                                                                                                                                                                                                                                                                                                                                                                                                                                                                                                                                                                                                                                                                                                                                                                                                               | 44,082.17<br>10,816.00              | 44,236.51<br>11,399.00                                                                             | 44,010.00<br>17,267.00                         | 44,161.87<br>16,157.00                                                 | 43,720.71<br>16,661.50 | 43,371.71<br>14,038.00 | 44,072.33<br>16,754.00                                                     | 43,780.57<br>11,335.00                       | 43,363.66<br>10,274.00                           | 43,063.71<br>9,729.00  | 43,159.99<br>8,581.00   |             | 481,023.23<br>143,011.50                                                                                                                                                                                                                                                                                                                                                                                                                                            | 417,121.93<br>78,417.00 |
| Pay by Phone<br>Validation Revenue                                                                                                                                                                                                                                                                                                                                                                                                                                                                                                                                                                                                                                                                                                                                                                                                                                                                                                                                                                                                                         | 160.00                              | 248.00                                                                                             | 364.00                                         | 544.00                                                                 | 352.00                 | 50.00                  | 386.00                                                                     | 211.00                                       | 271.00                                           | 192.00                 | 175.00                  |             | -<br>2,953.00                                                                                                                                                                                                                                                                                                                                                                                                                                                       | -<br>8,042.75           |
| Validation Revenue - Radisson<br>Violation Revenue<br>Bike Lockers Revenue                                                                                                                                                                                                                                                                                                                                                                                                                                                                                                                                                                                                                                                                                                                                                                                                                                                                                                                                                                                 | 17.00                               | 137.00                                                                                             | 39.00                                          | -                                                                      | 22.00                  | 39.00                  | 34.00                                                                      | 22.00                                        | 66.00                                            | 56.00                  | 625.00                  |             | 1,057.00<br>-                                                                                                                                                                                                                                                                                                                                                                                                                                                       | 17.00<br>-              |
| Event Revenue  Gross Revenue                                                                                                                                                                                                                                                                                                                                                                                                                                                                                                                                                                                                                                                                                                                                                                                                                                                                                                                                                                                                                               | \$ 55,075.17                        | 5 56,020.51                                                                                        | \$ 61,680.00                                   | \$ 60,862.87 \$                                                        | 60,756.21              | 5 57,498.71            | \$ 61,246.33                                                               | \$ 55,348.57                                 | \$ 53,974.66                                     | \$ 53,040.71           | \$ 52,540.99            | <u>\$</u> - | \$ 628,044.73                                                                                                                                                                                                                                                                                                                                                                                                                                                       | \$ 503,598.68           |
| Credit Card Fees                                                                                                                                                                                                                                                                                                                                                                                                                                                                                                                                                                                                                                                                                                                                                                                                                                                                                                                                                                                                                                           | (453.53)                            | (602.21)                                                                                           | (606.59)                                       | (775.60)                                                               | (715.58)               | (774.36)               | (694.10)                                                                   | (750.90)                                     | (633.65)                                         | (550.76)               | (519.69)                | •           | (7,076.97)                                                                                                                                                                                                                                                                                                                                                                                                                                                          |                         |
| Sales Tax Special Event Payroll Enforcement Payroll Passport Fees Management Fee                                                                                                                                                                                                                                                                                                                                                                                                                                                                                                                                                                                                                                                                                                                                                                                                                                                                                                                                                                           | (8.80)<br>(16,586.86)               | (60.80)<br>(16,586.86)                                                                             | (19.60)<br>(16,586.86)                         | (16,586.86)                                                            | (10.80)<br>(16,586.86) | (8.80)<br>(16,586.86)  | (8.80)<br>(16,586.86)                                                      | (10.80)<br>(16,586.86)                       | (32.40)<br>(16,586.86)                           | (28.40)<br>(16,586.86) | (314.00)<br>(16,586.86) |             | (7,676.57)<br>-<br>-<br>(503.20)<br>(182,455.46)                                                                                                                                                                                                                                                                                                                                                                                                                    | -<br>-<br>-<br>(8.80)   |
| City Expenses:     Glacier Snow (36435)     Summit (1334281)     Xcel Energy (17587)     Glacier Snow (36653)     Summit (1344224)     Xcel Energy (17949)     Xcel Energy (17832)     KCM (18137)     Tapco (1605948)     Tapco (1609110)     Tapco (1628761)     Glacier Snow (36869)     Xcel Energy     Xcel Energy     Xcel Energy (18484)     Protection Svcs 11/18 Inv. return     Xcel Energy     Xcel Energy (632330127)     Jet-Way (12642)     ASP of Moorhead (804-255-6)     Xcel Energy (636205516)     ASP of Moorhead (804-255-7)     Xcel Energy     ASP of Moorhead (804-255-7)     Grotberg Electric Inc     Tapco (1643361)     Tapco (164373)     ASP of Moorhead (804-255-7)     Tapco (1643721)     Tapco (1647211)     Tapco (1648178)     Xcel Energy     ASP of Moorhead (8004-255-10)     ASP of Moorhead (8004-256-12)     City of Fargo (21835)     ASP of Moorhead (8004-257-13) | (1,808.00)<br>(69.92)<br>(1,649.64) | (1,409.85)<br>(514.15)<br>(1,728.80)<br>(2,310.00)<br>(4,923.40)<br>(37.50)<br>(75.00)<br>(730.06) | (3,793.50)<br>(921.24)<br>(1,660.97)<br>178.00 | 1,808.00<br>1,409.85<br>3,793.50<br>(891.00)<br>(1,402.80)<br>(425.00) | (915.75)<br>(1,442.72) | (1,169.44)             | (2,850.80)<br>(916.78)<br>(1,885.82)<br>(6,373.48)<br>(356.25)<br>(955.08) | (919.88)<br>(75.00)<br>(37.50)<br>(1,404.22) | (300.00)<br>(219.42)<br>(1,170.13)<br>(1,122.00) | (940.00)<br>(3,105.21) | (1,118.91)              |             | (69.92)<br>(1,649.64)<br>-<br>(514.15)<br>(1,728.80)<br>(2,310.00)<br>(4,923.40)<br>(37.50)<br>(75.00)<br>(730.06)<br>-<br>(921.24)<br>(1,660.97)<br>178.00<br>(891.00)<br>(1,402.80)<br>(425.00)<br>(915.75)<br>(1,442.72)<br>(1,169.44)<br>(2,850.80)<br>(916.78)<br>(1,885.82)<br>(6,373.48)<br>(356.25)<br>(955.08)<br>(919.88)<br>(75.00)<br>(37.50)<br>(1,404.22)<br>(300.00)<br>(219.42)<br>(1,170.13)<br>(1,122.00)<br>(940.00)<br>(3,105.21)<br>(1,118.91) |                         |
| Total Adjustments                                                                                                                                                                                                                                                                                                                                                                                                                                                                                                                                                                                                                                                                                                                                                                                                                                                                                                                                                                                                                                          | (20,576.75)                         | (28,978.63)                                                                                        | (23,410.76)                                    | (13,069.91)                                                            | (19,671.71)            | (18,539.46)            | (30,627.97)                                                                | (19,785.16)                                  | (20,064.46)                                      | (21,211.23)            | (18,539.46)             | -           | (234,475.50)                                                                                                                                                                                                                                                                                                                                                                                                                                                        | (241,401.68)            |
| Service Permit Revenue DRP3 Revenue                                                                                                                                                                                                                                                                                                                                                                                                                                                                                                                                                                                                                                                                                                                                                                                                                                                                                                                                                                                                                        | -<br>-                              | -<br>-                                                                                             | -<br>-                                         |                                                                        |                        |                        |                                                                            |                                              |                                                  |                        |                         |             | -<br>-                                                                                                                                                                                                                                                                                                                                                                                                                                                              | -                       |
| Net Operating Income                                                                                                                                                                                                                                                                                                                                                                                                                                                                                                                                                                                                                                                                                                                                                                                                                                                                                                                                                                                                                                       | \$ 34,498.42                        | 27,041.88                                                                                          | 38,269.24                                      | \$ 47,792.96 \$                                                        | 41,084.50              | 38,959.25              | \$ 30,618.36                                                               | \$ 35,563.41                                 | \$ 33,910.20                                     | \$ 31,829.48           | \$ 34,001.53            | \$ -        | \$ 393,569.23                                                                                                                                                                                                                                                                                                                                                                                                                                                       | \$ 262,197.00           |