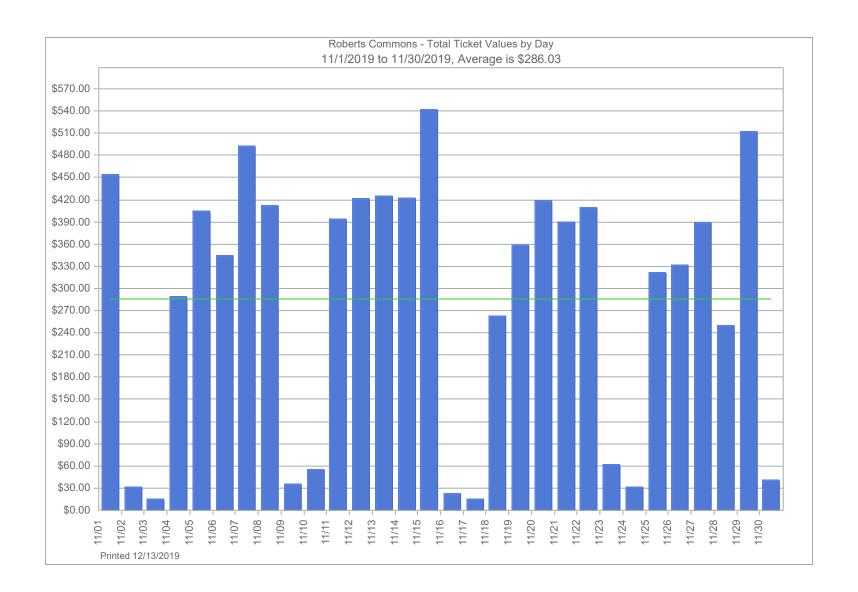

### ND4013 - Roberts Commons

|                                                                                                                                                                                                                                                                                                                                                                                                                                                                                                                                                                                                                                                                                                                                                                                                                                                                                                                                                                                                                                                            | January                             | February                                                                                           | March                                          | April                                                                  | May                    | June                   | July                                                                       | August                                       | September                                        | October                | November                | December    | Total                                                                                                                                                                                                                                                                                                                                                                                                                                                               | Prior Year<br>Total     |
|------------------------------------------------------------------------------------------------------------------------------------------------------------------------------------------------------------------------------------------------------------------------------------------------------------------------------------------------------------------------------------------------------------------------------------------------------------------------------------------------------------------------------------------------------------------------------------------------------------------------------------------------------------------------------------------------------------------------------------------------------------------------------------------------------------------------------------------------------------------------------------------------------------------------------------------------------------------------------------------------------------------------------------------------------------|-------------------------------------|----------------------------------------------------------------------------------------------------|------------------------------------------------|------------------------------------------------------------------------|------------------------|------------------------|----------------------------------------------------------------------------|----------------------------------------------|--------------------------------------------------|------------------------|-------------------------|-------------|---------------------------------------------------------------------------------------------------------------------------------------------------------------------------------------------------------------------------------------------------------------------------------------------------------------------------------------------------------------------------------------------------------------------------------------------------------------------|-------------------------|
| Monthly Parking Revenue<br>Transient Revenue                                                                                                                                                                                                                                                                                                                                                                                                                                                                                                                                                                                                                                                                                                                                                                                                                                                                                                                                                                                                               | 44,082.17<br>10,816.00              | 44,236.51<br>11,399.00                                                                             | 44,010.00<br>17,267.00                         | 44,161.87<br>16,157.00                                                 | 43,720.71<br>16,661.50 | 43,371.71<br>14,038.00 | 44,072.33<br>16,754.00                                                     | 43,780.57<br>11,335.00                       | 43,363.66<br>10,274.00                           | 43,063.71<br>9,729.00  | 43,159.99<br>8,581.00   |             | 481,023.23<br>143,011.50                                                                                                                                                                                                                                                                                                                                                                                                                                            | 417,121.93<br>78,417.00 |
| Pay by Phone<br>Validation Revenue                                                                                                                                                                                                                                                                                                                                                                                                                                                                                                                                                                                                                                                                                                                                                                                                                                                                                                                                                                                                                         | 160.00                              | 248.00                                                                                             | 364.00                                         | 544.00                                                                 | 352.00                 | 50.00                  | 386.00                                                                     | 211.00                                       | 271.00                                           | 192.00                 | 175.00                  |             | -<br>2,953.00                                                                                                                                                                                                                                                                                                                                                                                                                                                       | -<br>8,042.75           |
| Validation Revenue - Radisson<br>Violation Revenue<br>Bike Lockers Revenue                                                                                                                                                                                                                                                                                                                                                                                                                                                                                                                                                                                                                                                                                                                                                                                                                                                                                                                                                                                 | 17.00                               | 137.00                                                                                             | 39.00                                          | -                                                                      | 22.00                  | 39.00                  | 34.00                                                                      | 22.00                                        | 66.00                                            | 56.00                  | 625.00                  |             | 1,057.00<br>-                                                                                                                                                                                                                                                                                                                                                                                                                                                       | 17.00<br>-              |
| Event Revenue  Gross Revenue                                                                                                                                                                                                                                                                                                                                                                                                                                                                                                                                                                                                                                                                                                                                                                                                                                                                                                                                                                                                                               | \$ 55,075.17                        | 5 56,020.51                                                                                        | \$ 61,680.00                                   | \$ 60,862.87 \$                                                        | 60,756.21              | 5 57,498.71            | \$ 61,246.33                                                               | \$ 55,348.57                                 | \$ 53,974.66                                     | \$ 53,040.71           | \$ 52,540.99            | <u>\$</u> - | \$ 628,044.73                                                                                                                                                                                                                                                                                                                                                                                                                                                       | \$ 503,598.68           |
| Credit Card Fees                                                                                                                                                                                                                                                                                                                                                                                                                                                                                                                                                                                                                                                                                                                                                                                                                                                                                                                                                                                                                                           | (453.53)                            | (602.21)                                                                                           | (606.59)                                       | (775.60)                                                               | (715.58)               | (774.36)               | (694.10)                                                                   | (750.90)                                     | (633.65)                                         | (550.76)               | (519.69)                | •           | (7,076.97)                                                                                                                                                                                                                                                                                                                                                                                                                                                          |                         |
| Sales Tax Special Event Payroll Enforcement Payroll Passport Fees Management Fee                                                                                                                                                                                                                                                                                                                                                                                                                                                                                                                                                                                                                                                                                                                                                                                                                                                                                                                                                                           | (8.80)<br>(16,586.86)               | (60.80)<br>(16,586.86)                                                                             | (19.60)<br>(16,586.86)                         | (16,586.86)                                                            | (10.80)<br>(16,586.86) | (8.80)<br>(16,586.86)  | (8.80)<br>(16,586.86)                                                      | (10.80)<br>(16,586.86)                       | (32.40)<br>(16,586.86)                           | (28.40)<br>(16,586.86) | (314.00)<br>(16,586.86) |             | (7,676.57)<br>-<br>-<br>(503.20)<br>(182,455.46)                                                                                                                                                                                                                                                                                                                                                                                                                    | -<br>-<br>-<br>(8.80)   |
| City Expenses:     Glacier Snow (36435)     Summit (1334281)     Xcel Energy (17587)     Glacier Snow (36653)     Summit (1344224)     Xcel Energy (17949)     Xcel Energy (17832)     KCM (18137)     Tapco (1605948)     Tapco (1609110)     Tapco (1628761)     Glacier Snow (36869)     Xcel Energy     Xcel Energy     Xcel Energy (18484)     Protection Svcs 11/18 Inv. return     Xcel Energy     Xcel Energy (632330127)     Jet-Way (12642)     ASP of Moorhead (804-255-6)     Xcel Energy (636205516)     ASP of Moorhead (804-255-7)     Xcel Energy     ASP of Moorhead (804-255-7)     Grotberg Electric Inc     Tapco (1643361)     Tapco (164373)     ASP of Moorhead (804-255-7)     Tapco (1643721)     Tapco (1647211)     Tapco (1648178)     Xcel Energy     ASP of Moorhead (8004-255-10)     ASP of Moorhead (8004-256-12)     City of Fargo (21835)     ASP of Moorhead (8004-257-13) | (1,808.00)<br>(69.92)<br>(1,649.64) | (1,409.85)<br>(514.15)<br>(1,728.80)<br>(2,310.00)<br>(4,923.40)<br>(37.50)<br>(75.00)<br>(730.06) | (3,793.50)<br>(921.24)<br>(1,660.97)<br>178.00 | 1,808.00<br>1,409.85<br>3,793.50<br>(891.00)<br>(1,402.80)<br>(425.00) | (915.75)<br>(1,442.72) | (1,169.44)             | (2,850.80)<br>(916.78)<br>(1,885.82)<br>(6,373.48)<br>(356.25)<br>(955.08) | (919.88)<br>(75.00)<br>(37.50)<br>(1,404.22) | (300.00)<br>(219.42)<br>(1,170.13)<br>(1,122.00) | (940.00)<br>(3,105.21) | (1,118.91)              |             | (69.92)<br>(1,649.64)<br>-<br>(514.15)<br>(1,728.80)<br>(2,310.00)<br>(4,923.40)<br>(37.50)<br>(75.00)<br>(730.06)<br>-<br>(921.24)<br>(1,660.97)<br>178.00<br>(891.00)<br>(1,402.80)<br>(425.00)<br>(915.75)<br>(1,442.72)<br>(1,169.44)<br>(2,850.80)<br>(916.78)<br>(1,885.82)<br>(6,373.48)<br>(356.25)<br>(955.08)<br>(919.88)<br>(75.00)<br>(37.50)<br>(1,404.22)<br>(300.00)<br>(219.42)<br>(1,170.13)<br>(1,122.00)<br>(940.00)<br>(3,105.21)<br>(1,118.91) |                         |
| Total Adjustments                                                                                                                                                                                                                                                                                                                                                                                                                                                                                                                                                                                                                                                                                                                                                                                                                                                                                                                                                                                                                                          | (20,576.75)                         | (28,978.63)                                                                                        | (23,410.76)                                    | (13,069.91)                                                            | (19,671.71)            | (18,539.46)            | (30,627.97)                                                                | (19,785.16)                                  | (20,064.46)                                      | (21,211.23)            | (18,539.46)             | -           | (234,475.50)                                                                                                                                                                                                                                                                                                                                                                                                                                                        | (241,401.68)            |
| Service Permit Revenue DRP3 Revenue                                                                                                                                                                                                                                                                                                                                                                                                                                                                                                                                                                                                                                                                                                                                                                                                                                                                                                                                                                                                                        | -<br>-                              | -<br>-                                                                                             | -<br>-                                         |                                                                        |                        |                        |                                                                            |                                              |                                                  |                        |                         |             | -<br>-                                                                                                                                                                                                                                                                                                                                                                                                                                                              | -                       |
| Net Operating Income                                                                                                                                                                                                                                                                                                                                                                                                                                                                                                                                                                                                                                                                                                                                                                                                                                                                                                                                                                                                                                       | \$ 34,498.42                        | 27,041.88                                                                                          | 38,269.24                                      | \$ 47,792.96 \$                                                        | 41,084.50              | 38,959.25              | \$ 30,618.36                                                               | \$ 35,563.41                                 | \$ 33,910.20                                     | \$ 31,829.48           | \$ 34,001.53            | \$ -        | \$ 393,569.23                                                                                                                                                                                                                                                                                                                                                                                                                                                       | \$ 262,197.00           |