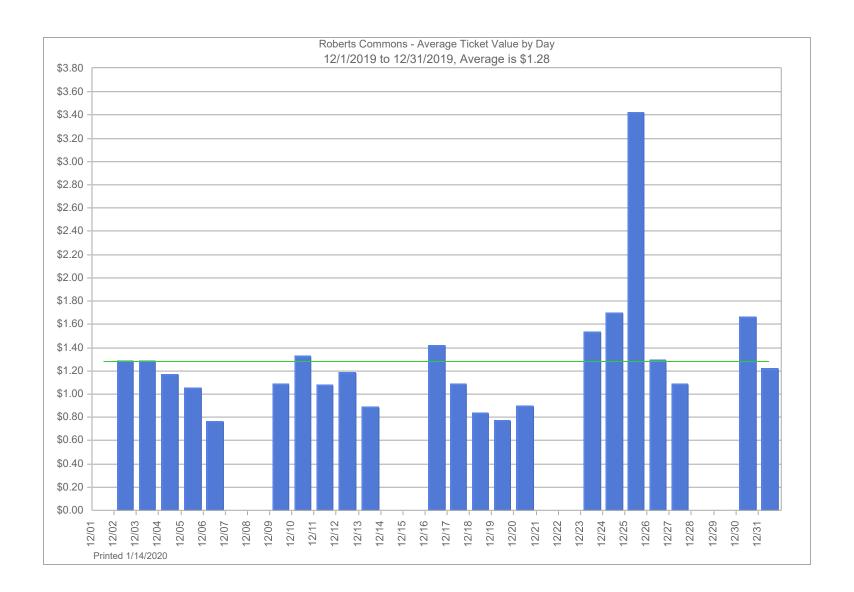

### ND4013 - Roberts Commons

|                                                                                                                                                                                                                                                                                                                                                                                                                                                                                                                                                                                                                                                                                                                                                                                                                                                                                                                                                                                                                                                            | January                             | February                                                                                           | March                                          | April                                                                  | May                    | June                   | July                                                                       | August                                       | September                                        | October                | November                | December    | Total                                                                                                                                                                                                                                                                                                                                                                                                                                                               | Prior Year<br>Total     |
|------------------------------------------------------------------------------------------------------------------------------------------------------------------------------------------------------------------------------------------------------------------------------------------------------------------------------------------------------------------------------------------------------------------------------------------------------------------------------------------------------------------------------------------------------------------------------------------------------------------------------------------------------------------------------------------------------------------------------------------------------------------------------------------------------------------------------------------------------------------------------------------------------------------------------------------------------------------------------------------------------------------------------------------------------------|-------------------------------------|----------------------------------------------------------------------------------------------------|------------------------------------------------|------------------------------------------------------------------------|------------------------|------------------------|----------------------------------------------------------------------------|----------------------------------------------|--------------------------------------------------|------------------------|-------------------------|-------------|---------------------------------------------------------------------------------------------------------------------------------------------------------------------------------------------------------------------------------------------------------------------------------------------------------------------------------------------------------------------------------------------------------------------------------------------------------------------|-------------------------|
| Monthly Parking Revenue<br>Transient Revenue                                                                                                                                                                                                                                                                                                                                                                                                                                                                                                                                                                                                                                                                                                                                                                                                                                                                                                                                                                                                               | 44,082.17<br>10,816.00              | 44,236.51<br>11,399.00                                                                             | 44,010.00<br>17,267.00                         | 44,161.87<br>16,157.00                                                 | 43,720.71<br>16,661.50 | 43,371.71<br>14,038.00 | 44,072.33<br>16,754.00                                                     | 43,780.57<br>11,335.00                       | 43,363.66<br>10,274.00                           | 43,063.71<br>9,729.00  | 43,159.99<br>8,581.00   |             | 481,023.23<br>143,011.50                                                                                                                                                                                                                                                                                                                                                                                                                                            | 417,121.93<br>78,417.00 |
| Pay by Phone<br>Validation Revenue                                                                                                                                                                                                                                                                                                                                                                                                                                                                                                                                                                                                                                                                                                                                                                                                                                                                                                                                                                                                                         | 160.00                              | 248.00                                                                                             | 364.00                                         | 544.00                                                                 | 352.00                 | 50.00                  | 386.00                                                                     | 211.00                                       | 271.00                                           | 192.00                 | 175.00                  |             | -<br>2,953.00                                                                                                                                                                                                                                                                                                                                                                                                                                                       | -<br>8,042.75           |
| Validation Revenue - Radisson<br>Violation Revenue<br>Bike Lockers Revenue                                                                                                                                                                                                                                                                                                                                                                                                                                                                                                                                                                                                                                                                                                                                                                                                                                                                                                                                                                                 | 17.00                               | 137.00                                                                                             | 39.00                                          | -                                                                      | 22.00                  | 39.00                  | 34.00                                                                      | 22.00                                        | 66.00                                            | 56.00                  | 625.00                  |             | 1,057.00<br>-                                                                                                                                                                                                                                                                                                                                                                                                                                                       | 17.00<br>-              |
| Event Revenue  Gross Revenue                                                                                                                                                                                                                                                                                                                                                                                                                                                                                                                                                                                                                                                                                                                                                                                                                                                                                                                                                                                                                               | \$ 55,075.17                        | 5 56,020.51                                                                                        | \$ 61,680.00                                   | \$ 60,862.87 \$                                                        | 60,756.21              | 5 57,498.71            | \$ 61,246.33                                                               | \$ 55,348.57                                 | \$ 53,974.66                                     | \$ 53,040.71           | \$ 52,540.99            | <u>\$</u> - | \$ 628,044.73                                                                                                                                                                                                                                                                                                                                                                                                                                                       | \$ 503,598.68           |
| Credit Card Fees                                                                                                                                                                                                                                                                                                                                                                                                                                                                                                                                                                                                                                                                                                                                                                                                                                                                                                                                                                                                                                           | (453.53)                            | (602.21)                                                                                           | (606.59)                                       | (775.60)                                                               | (715.58)               | (774.36)               | (694.10)                                                                   | (750.90)                                     | (633.65)                                         | (550.76)               | (519.69)                | •           | (7,076.97)                                                                                                                                                                                                                                                                                                                                                                                                                                                          |                         |
| Sales Tax Special Event Payroll Enforcement Payroll Passport Fees Management Fee                                                                                                                                                                                                                                                                                                                                                                                                                                                                                                                                                                                                                                                                                                                                                                                                                                                                                                                                                                           | (8.80)<br>(16,586.86)               | (60.80)<br>(16,586.86)                                                                             | (19.60)<br>(16,586.86)                         | (16,586.86)                                                            | (10.80)<br>(16,586.86) | (8.80)<br>(16,586.86)  | (8.80)<br>(16,586.86)                                                      | (10.80)<br>(16,586.86)                       | (32.40)<br>(16,586.86)                           | (28.40)<br>(16,586.86) | (314.00)<br>(16,586.86) |             | (7,676.57)<br>-<br>-<br>(503.20)<br>(182,455.46)                                                                                                                                                                                                                                                                                                                                                                                                                    | -<br>-<br>-<br>(8.80)   |
| City Expenses:     Glacier Snow (36435)     Summit (1334281)     Xcel Energy (17587)     Glacier Snow (36653)     Summit (1344224)     Xcel Energy (17949)     Xcel Energy (17832)     KCM (18137)     Tapco (1605948)     Tapco (1609110)     Tapco (1628761)     Glacier Snow (36869)     Xcel Energy     Xcel Energy     Xcel Energy (18484)     Protection Svcs 11/18 Inv. return     Xcel Energy     Xcel Energy (632330127)     Jet-Way (12642)     ASP of Moorhead (804-255-6)     Xcel Energy (636205516)     ASP of Moorhead (804-255-7)     Xcel Energy     ASP of Moorhead (804-255-7)     Grotberg Electric Inc     Tapco (1643361)     Tapco (164373)     ASP of Moorhead (804-255-7)     Tapco (1643721)     Tapco (1647211)     Tapco (1648178)     Xcel Energy     ASP of Moorhead (8004-255-10)     ASP of Moorhead (8004-256-12)     City of Fargo (21835)     ASP of Moorhead (8004-257-13) | (1,808.00)<br>(69.92)<br>(1,649.64) | (1,409.85)<br>(514.15)<br>(1,728.80)<br>(2,310.00)<br>(4,923.40)<br>(37.50)<br>(75.00)<br>(730.06) | (3,793.50)<br>(921.24)<br>(1,660.97)<br>178.00 | 1,808.00<br>1,409.85<br>3,793.50<br>(891.00)<br>(1,402.80)<br>(425.00) | (915.75)<br>(1,442.72) | (1,169.44)             | (2,850.80)<br>(916.78)<br>(1,885.82)<br>(6,373.48)<br>(356.25)<br>(955.08) | (919.88)<br>(75.00)<br>(37.50)<br>(1,404.22) | (300.00)<br>(219.42)<br>(1,170.13)<br>(1,122.00) | (940.00)<br>(3,105.21) | (1,118.91)              |             | (69.92)<br>(1,649.64)<br>-<br>(514.15)<br>(1,728.80)<br>(2,310.00)<br>(4,923.40)<br>(37.50)<br>(75.00)<br>(730.06)<br>-<br>(921.24)<br>(1,660.97)<br>178.00<br>(891.00)<br>(1,402.80)<br>(425.00)<br>(915.75)<br>(1,442.72)<br>(1,169.44)<br>(2,850.80)<br>(916.78)<br>(1,885.82)<br>(6,373.48)<br>(356.25)<br>(955.08)<br>(919.88)<br>(75.00)<br>(37.50)<br>(1,404.22)<br>(300.00)<br>(219.42)<br>(1,170.13)<br>(1,122.00)<br>(940.00)<br>(3,105.21)<br>(1,118.91) |                         |
| Total Adjustments                                                                                                                                                                                                                                                                                                                                                                                                                                                                                                                                                                                                                                                                                                                                                                                                                                                                                                                                                                                                                                          | (20,576.75)                         | (28,978.63)                                                                                        | (23,410.76)                                    | (13,069.91)                                                            | (19,671.71)            | (18,539.46)            | (30,627.97)                                                                | (19,785.16)                                  | (20,064.46)                                      | (21,211.23)            | (18,539.46)             | -           | (234,475.50)                                                                                                                                                                                                                                                                                                                                                                                                                                                        | (241,401.68)            |
| Service Permit Revenue DRP3 Revenue                                                                                                                                                                                                                                                                                                                                                                                                                                                                                                                                                                                                                                                                                                                                                                                                                                                                                                                                                                                                                        | -<br>-                              | -<br>-                                                                                             | -<br>-                                         |                                                                        |                        |                        |                                                                            |                                              |                                                  |                        |                         |             | -<br>-                                                                                                                                                                                                                                                                                                                                                                                                                                                              | -                       |
| Net Operating Income                                                                                                                                                                                                                                                                                                                                                                                                                                                                                                                                                                                                                                                                                                                                                                                                                                                                                                                                                                                                                                       | \$ 34,498.42                        | 27,041.88                                                                                          | 38,269.24                                      | \$ 47,792.96 \$                                                        | 41,084.50              | 38,959.25              | \$ 30,618.36                                                               | \$ 35,563.41                                 | \$ 33,910.20                                     | \$ 31,829.48           | \$ 34,001.53            | \$ -        | \$ 393,569.23                                                                                                                                                                                                                                                                                                                                                                                                                                                       | \$ 262,197.00           |