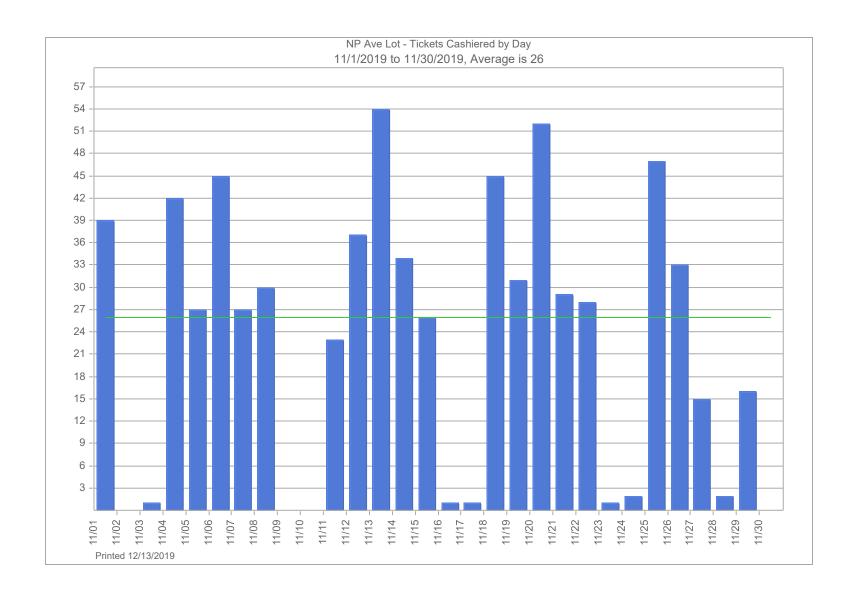

| -                             | -                           | -                                | 275.00            | 6,675.00            |
| Net Operating Income          | \$ 288,880.30                  | \$ -                        | \$ -                              | \$ 44,993.38               | \$ 141,860.74         | \$ 138,295.70               | \$ 112,482.70               | \$ 13,032.96                 | \$ 52,709.91                  | \$ (17,316.87)              | \$ -                             | \$ 775,888.82     | \$ 830,596.16       |

Packet Digital A/R Delayed Payment as of 10/31/19

\$ (12,296.00)

Packet Digital A/R Delayed Payment as of 11/30/19

(9,596.00) 2,700.00 \$

Difference

**Amount Remited to City of Fargo** 

2,700.00 775,888.82



























# CITY OF FARGO

PARKING
REPORT
DECEMBER
2019

### 2019 Revenue Report



### For the Month Ending December 31st, 2019:

|                                                                                                                                                                              | ND4001<br>Civic Center<br>Ramp            | ND4006<br>NP Avenue<br>Lot                 | ND4007<br>GTC<br>Ramp | ND4008<br>4th Street<br>Lot          | ND4009<br>3rd Street<br>Lot          | ND4010<br>Main Avenue<br>Lot      | ND4011<br>Island Park<br>Ramp        | ND4012<br>7th Street<br>Lot       | Fargo Legacy<br>And<br>On-Street | Total                                                          | Prior Year<br>Total                          |
|--------------------------------