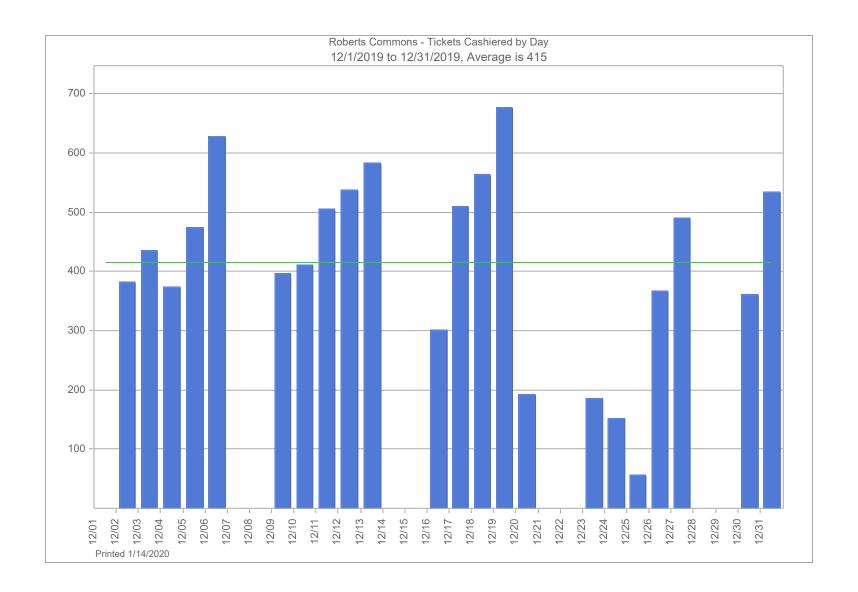

Enclosed with this correspondence, you will find the following:

- 2019 Revenue Report for the month ending November 30th, 2019
- 2019 Revenue Report for the eleven months ending November 30th, 2019
- Invoice copies to support the City Expenses deduction scheduled on the Revenue Report for the month ending November 30th, 2019
- Month ending November 30th, 2019 Transient Revenue analytical graphs by location