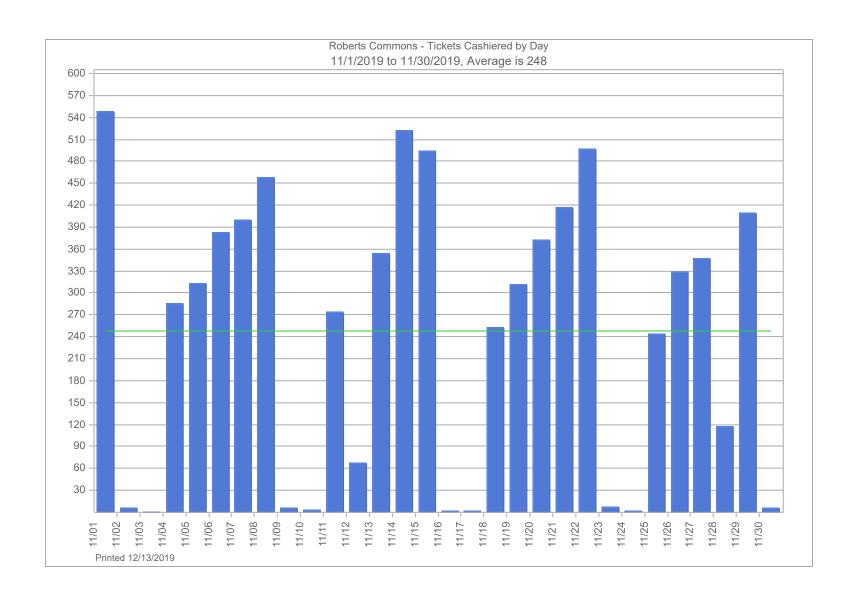

### ND4013 - Roberts Commons

|                                                                                                                                                                                                                                                                                                                                                                                                                                                                                                                                                                                                                                                                                                                                                                                                                                                                                                                                                                                                                                                            | January                             | February                                                                                           | March                                          | April                                                                  | May                    | June                   | July                                                                       | August                                       | September                                        | October                | November                | December    | Total                                                                                                                                                                                                                                                                                                                                                                                                                                                               | Prior Year<br>Total     |
|------------------------------------------------------------------------------------------------------------------------------------------------------------------------------------------------------------------------------------------------------------------------------------------------------------------------------------------------------------------------------------------------------------------------------------------------------------------------------------------------------------------------------------------------------------------------------------------------------------------------------------------------------------------------------------------------------------------------------------------------------------------------------------------------------------------------------------------------------------------------------------------------------------------------------------------------------------------------------------------------------------------------------------------------------------|-------------------------------------|----------------------------------------------------------------------------------------------------|------------------------------------------------|------------------------------------------------------------------------|------------------------|------------------------|----------------------------------------------------------------------------|----------------------------------------------|--------------------------------------------------|------------------------|-------------------------|-------------|---------------------------------------------------------------------------------------------------------------------------------------------------------------------------------------------------------------------------------------------------------------------------------------------------------------------------------------------------------------------------------------------------------------------------------------------------------------------|-------------------------|
| Monthly Parking Revenue<br>Transient Revenue                                                                                                                                                                                                                                                                                                                                                                                                                                                                                                                                                                                                                                                                                                                                                                                                                                                                                                                                                                                                               | 44,082.17<br>10,816.00              | 44,236.51<br>11,399.00                                                                             | 44,010.00<br>17,267.00                         | 44,161.87<br>16,157.00                                                 | 43,720.71<br>16,661.50 | 43,371.71<br>14,038.00 | 44,072.33<br>16,754.00                                                     | 43,780.57<br>11,335.00                       | 43,363.66<br>10,274.00                           | 43,063.71<br>9,729.00  | 43,159.99<br>8,581.00   |             | 481,023.23<br>143,011.50                                                                                                                                                                                                                                                                                                                                                                                                                                            | 417,121.93<br>78,417.00 |
| Pay by Phone<br>Validation Revenue                                                                                                                                                                                                                                                                                                                                                                                                                                                                                                                                                                                                                                                                                                                                                                                                                                                                                                                                                                                                                         | 160.00                              | 248.00                                                                                             | 364.00                                         | 544.00                                                                 | 352.00                 | 50.00                  | 386.00                                                                     | 211.00                                       | 271.00                                           | 192.00                 | 175.00                  |             | -<br>2,953.00                                                                                                                                                                                                                                                                                                                                                                                                                                                       | -<br>8,042.75           |
| Validation Revenue - Radisson<br>Violation Revenue<br>Bike Lockers Revenue                                                                                                                                                                                                                                                                                                                                                                                                                                                                                                                                                                                                                                                                                                                                                                                                                                                                                                                                                                                 | 17.00                               | 137.00                                                                                             | 39.00                                          | -                                                                      | 22.00                  | 39.00                  | 34.00                                                                      | 22.00                                        | 66.00                                            | 56.00                  | 625.00                  |             | 1,057.00<br>-                                                                                                                                                                                                                                                                                                                                                                                                                                                       | 17.00<br>-              |
| Event Revenue  Gross Revenue                                                                                                                                                                                                                                                                                                                                                                                                                                                                                                                                                                                                                                                                                                                                                                                                                                                                                                                                                                                                                               | \$ 55,075.17                        | 5 56,020.51                                                                                        | \$ 61,680.00                                   | \$ 60,862.87 \$                                                        | 60,756.21              | 5 57,498.71            | \$ 61,246.33                                                               | \$ 55,348.57                                 | \$ 53,974.66                                     | \$ 53,040.71           | \$ 52,540.99            | <u>\$</u> - | \$ 628,044.73                                                                                                                                                                                                                                                                                                                                                                                                                                                       | \$ 503,598.68           |
| Credit Card Fees                                                                                                                                                                                                                                                                                                                                                                                                                                                                                                                                                                                                                                                                                                                                                                                                                                                                                                                                                                                                                                           | (453.53)                            | (602.21)                                                                                           | (606.59)                                       | (775.60)                                                               | (715.58)               | (774.36)               | (694.10)                                                                   | (750.90)                                     | (633.65)                                         | (550.76)               | (519.69)                | •           | (7,076.97)                                                                                                                                                                                                                                                                                                                                                                                                                                                          |                         |
| Sales Tax Special Event Payroll Enforcement Payroll Passport Fees Management Fee                                                                                                                                                                                                                                                                                                                                                                                                                                                                                                                                                                                                                                                                                                                                                                                                                                                                                                                                                                           | (8.80)<br>(16,586.86)               | (60.80)<br>(16,586.86)                                                                             | (19.60)<br>(16,586.86)                         | (16,586.86)                                                            | (10.80)<br>(16,586.86) | (8.80)<br>(16,586.86)  | (8.80)<br>(16,586.86)                                                      | (10.80)<br>(16,586.86)                       | (32.40)<br>(16,586.86)                           | (28.40)<br>(16,586.86) | (314.00)<br>(16,586.86) |             | (7,676.57)<br>-<br>-<br>(503.20)<br>(182,455.46)                                                                                                                                                                                                                                                                                                                                                                                                                    | -<br>-<br>-<br>(8.80)   |
| City Expenses:     Glacier Snow (36435)     Summit (1334281)     Xcel Energy (17587)     Glacier Snow (36653)     Summit (1344224)     Xcel Energy (17949)     Xcel Energy (17832)     KCM (18137)     Tapco (1605948)     Tapco (1609110)     Tapco (1628761)     Glacier Snow (36869)     Xcel Energy     Xcel Energy     Xcel Energy (18484)     Protection Svcs 11/18 Inv. return     Xcel Energy     Xcel Energy (632330127)     Jet-Way (12642)     ASP of Moorhead (804-255-6)     Xcel Energy (636205516)     ASP of Moorhead (804-255-7)     Xcel Energy     ASP of Moorhead (804-255-7)     Grotberg Electric Inc     Tapco (1643361)     Tapco (164373)     ASP of Moorhead (804-255-7)     Tapco (1643721)     Tapco (1647211)     Tapco (1648178)     Xcel Energy     ASP of Moorhead (8004-255-10)     ASP of Moorhead (8004-256-12)     City of Fargo (21835)     ASP of Moorhead (8004-257-13) | (1,808.00)<br>(69.92)<br>(1,649.64) | (1,409.85)<br>(514.15)<br>(1,728.80)<br>(2,310.00)<br>(4,923.40)<br>(37.50)<br>(75.00)<br>(730.06) | (3,793.50)<br>(921.24)<br>(1,660.97)<br>178.00 | 1,808.00<br>1,409.85<br>3,793.50<br>(891.00)<br>(1,402.80)<br>(425.00) | (915.75)<br>(1,442.72) | (1,169.44)             | (2,850.80)<br>(916.78)<br>(1,885.82)<br>(6,373.48)<br>(356.25)<br>(955.08) | (919.88)<br>(75.00)<br>(37.50)<br>(1,404.22) | (300.00)<br>(219.42)<br>(1,170.13)<br>(1,122.00) | (940.00)<br>(3,105.21) | (1,118.91)              |             | (69.92)<br>(1,649.64)<br>-<br>(514.15)<br>(1,728.80)<br>(2,310.00)<br>(4,923.40)<br>(37.50)<br>(75.00)<br>(730.06)<br>-<br>(921.24)<br>(1,660.97)<br>178.00<br>(891.00)<br>(1,402.80)<br>(425.00)<br>(915.75)<br>(1,442.72)<br>(1,169.44)<br>(2,850.80)<br>(916.78)<br>(1,885.82)<br>(6,373.48)<br>(356.25)<br>(955.08)<br>(919.88)<br>(75.00)<br>(37.50)<br>(1,404.22)<br>(300.00)<br>(219.42)<br>(1,170.13)<br>(1,122.00)<br>(940.00)<br>(3,105.21)<br>(1,118.91) |                         |
| Total Adjustments                                                                                                                                                                                                                                                                                                                                                                                                                                                                                                                                                                                                                                                                                                                                                                                                                                                                                                                                                                                                                                          | (20,576.75)                         | (28,978.63)                                                                                        | (23,410.76)                                    | (13,069.91)                                                            | (19,671.71)            | (18,539.46)            | (30,627.97)                                                                | (19,785.16)                                  | (20,064.46)                                      | (21,211.23)            | (18,539.46)             | -           | (234,475.50)                                                                                                                                                                                                                                                                                                                                                                                                                                                        | (241,401.68)            |
| Service Permit Revenue DRP3 Revenue                                                                                                                                                                                                                                                                                                                                                                                                                                                                                                                                                                                                                                                                                                                                                                                                                                                                                                                                                                                                                        | -<br>-                              | -<br>-                                                                                             | -<br>-                                         |                                                                        |                        |                        |                                                                            |                                              |                                                  |                        |                         |             | -<br>-                                                                                                                                                                                                                                                                                                                                                                                                                                                              | -                       |
| Net Operating Income                                                                                                                                                                                                                                                                                                                                                                                                                                                                                                                                                                                                                                                                                                                                                                                                                                                                                                                                                                                                                                       | \$ 34,498.42                        | 27,041.88                                                                                          | 38,269.24                                      | \$ 47,792.96 \$                                                        | 41,084.50              | 38,959.25              | \$ 30,618.36                                                               | \$ 35,563.41                                 | \$ 33,910.20                                     | \$ 31,829.48           | \$ 34,001.53            | \$ -        | \$ 393,569.23                                                                                                                                                                                                                                                                                                                                                                                                                                                       | \$ 262,197.00           |