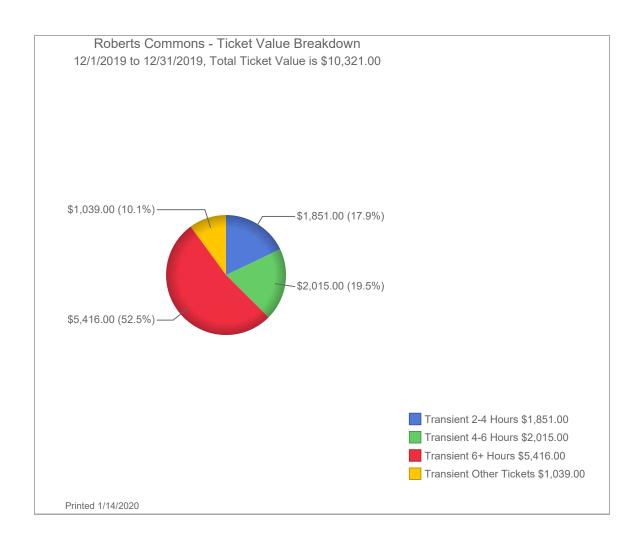

### ND4013 - Roberts Commons

|                                                                                                                                                                                                                                                                                                                                                                                                                                                                                                                                                                                                                                                                                                                                                                                                                                                                                                                                                                                                                                                            | January                             | February                                                                                           | March                                          | April                                                                  | May                    | June                   | July                                                                       | August                                       | September                                        | October                | November                | December    | Total                                                                                                                                                                                                                                                                                                                                                                                                                                                               | Prior Year<br>Total     |
|------------------------------------------------------------------------------------------------------------------------------------------------------------------------------------------------------------------------------------------------------------------------------------------------------------------------------------------------------------------------------------------------------------------------------------------------------------------------------------------------------------------------------------------------------------------------------------------------------------------------------------------------------------------------------------------------------------------------------------------------------------------------------------------------------------------------------------------------------------------------------------------------------------------------------------------------------------------------------------------------------------------------------------------------------------|-------------------------------------|----------------------------------------------------------------------------------------------------|------------------------------------------------|------------------------------------------------------------------------|------------------------|------------------------|----------------------------------------------------------------------------|----------------------------------------------|--------------------------------------------------|------------------------|-------------------------|-------------|---------------------------------------------------------------------------------------------------------------------------------------------------------------------------------------------------------------------------------------------------------------------------------------------------------------------------------------------------------------------------------------------------------------------------------------------------------------------|-------------------------|
| Monthly Parking Revenue<br>Transient Revenue                                                                                                                                                                                                                                                                                                                                                                                                                                                                                                                                                                                                                                                                                                                                                                                                                                                                                                                                                                                                               | 44,082.17<br>10,816.00              | 44,236.51<br>11,399.00                                                                             | 44,010.00<br>17,267.00                         | 44,161.87<br>16,157.00                                                 | 43,720.71<br>16,661.50 | 43,371.71<br>14,038.00 | 44,072.33<br>16,754.00                                                     | 43,780.57<br>11,335.00                       | 43,363.66<br>10,274.00                           | 43,063.71<br>9,729.00  | 43,159.99<br>8,581.00   |             | 481,023.23<br>143,011.50                                                                                                                                                                                                                                                                                                                                                                                                                                            | 417,121.93<br>78,417.00 |
| Pay by Phone<br>Validation Revenue                                                                                                                                                                                                                                                                                                                                                                                                                                                                                                                                                                                                                                                                                                                                                                                                                                                                                                                                                                                                                         | 160.00                              | 248.00                                                                                             | 364.00                                         | 544.00                                                                 | 352.00                 | 50.00                  | 386.00                                                                     | 211.00                                       | 271.00                                           | 192.00                 | 175.00                  |             | -<br>2,953.00                                                                                                                                                                                                                                                                                                                                                                                                                                                       | -<br>8,042.75           |
| Validation Revenue - Radisson<br>Violation Revenue<br>Bike Lockers Revenue                                                                                                                                                                                                                                                                                                                                                                                                                                                                                                                                                                                                                                                                                                                                                                                                                                                                                                                                                                                 | 17.00                               | 137.00                                                                                             | 39.00                                          | -                                                                      | 22.00                  | 39.00                  | 34.00                                                                      | 22.00                                        | 66.00                                            | 56.00                  | 625.00                  |             | 1,057.00<br>-                                                                                                                                                                                                                                                                                                                                                                                                                                                       | 17.00<br>-              |
| Event Revenue  Gross Revenue                                                                                                                                                                                                                                                                                                                                                                                                                                                                                                                                                                                                                                                                                                                                                                                                                                                                                                                                                                                                                               | \$ 55,075.17                        | 5 56,020.51                                                                                        | \$ 61,680.00                                   | \$ 60,862.87 \$                                                        | 60,756.21              | 5 57,498.71            | \$ 61,246.33                                                               | \$ 55,348.57                                 | \$ 53,974.66                                     | \$ 53,040.71           | \$ 52,540.99            | <u>\$</u> - | \$ 628,044.73                                                                                                                                                                                                                                                                                                                                                                                                                                                       | \$ 503,598.68           |
| Credit Card Fees                                                                                                                                                                                                                                                                                                                                                                                                                                                                                                                                                                                                                                                                                                                                                                                                                                                                                                                                                                                                                                           | (453.53)                            | (602.21)                                                                                           | (606.59)                                       | (775.60)                                                               | (715.58)               | (774.36)               | (694.10)                                                                   | (750.90)                                     | (633.65)                                         | (550.76)               | (519.69)                | •           | (7,076.97)                                                                                                                                                                                                                                                                                                                                                                                                                                                          |                         |
| Sales Tax Special Event Payroll Enforcement Payroll Passport Fees Management Fee                                                                                                                                                                                                                                                                                                                                                                                                                                                                                                                                                                                                                                                                                                                                                                                                                                                                                                                                                                           | (8.80)<br>(16,586.86)               | (60.80)<br>(16,586.86)                                                                             | (19.60)<br>(16,586.86)                         | (16,586.86)                                                            | (10.80)<br>(16,586.86) | (8.80)<br>(16,586.86)  | (8.80)<br>(16,586.86)                                                      | (10.80)<br>(16,586.86)                       | (32.40)<br>(16,586.86)                           | (28.40)<br>(16,586.86) | (314.00)<br>(16,586.86) |             | (7,676.57)<br>-<br>-<br>(503.20)<br>(182,455.46)                                                                                                                                                                                                                                                                                                                                                                                                                    | -<br>-<br>-<br>(8.80)   |
| City Expenses:     Glacier Snow (36435)     Summit (1334281)     Xcel Energy (17587)     Glacier Snow (36653)     Summit (1344224)     Xcel Energy (17949)     Xcel Energy (17832)     KCM (18137)     Tapco (1605948)     Tapco (1609110)     Tapco (1628761)     Glacier Snow (36869)     Xcel Energy     Xcel Energy     Xcel Energy (18484)     Protection Svcs 11/18 Inv. return     Xcel Energy     Xcel Energy (632330127)     Jet-Way (12642)     ASP of Moorhead (804-255-6)     Xcel Energy (636205516)     ASP of Moorhead (804-255-7)     Xcel Energy     ASP of Moorhead (804-255-7)     Grotberg Electric Inc     Tapco (1643361)     Tapco (164373)     ASP of Moorhead (804-255-7)     Tapco (1643721)     Tapco (1647211)     Tapco (1648178)     Xcel Energy     ASP of Moorhead (8004-255-10)     ASP of Moorhead (8004-256-12)     City of Fargo (21835)     ASP of Moorhead (8004-257-13) | (1,808.00)<br>(69.92)<br>(1,649.64) | (1,409.85)<br>(514.15)<br>(1,728.80)<br>(2,310.00)<br>(4,923.40)<br>(37.50)<br>(75.00)<br>(730.06) | (3,793.50)<br>(921.24)<br>(1,660.97)<br>178.00 | 1,808.00<br>1,409.85<br>3,793.50<br>(891.00)<br>(1,402.80)<br>(425.00) | (915.75)<br>(1,442.72) | (1,169.44)             | (2,850.80)<br>(916.78)<br>(1,885.82)<br>(6,373.48)<br>(356.25)<br>(955.08) | (919.88)<br>(75.00)<br>(37.50)<br>(1,404.22) | (300.00)<br>(219.42)<br>(1,170.13)<br>(1,122.00) | (940.00)<br>(3,105.21) | (1,118.91)              |             | (69.92)<br>(1,649.64)<br>-<br>(514.15)<br>(1,728.80)<br>(2,310.00)<br>(4,923.40)<br>(37.50)<br>(75.00)<br>(730.06)<br>-<br>(921.24)<br>(1,660.97)<br>178.00<br>(891.00)<br>(1,402.80)<br>(425.00)<br>(915.75)<br>(1,442.72)<br>(1,169.44)<br>(2,850.80)<br>(916.78)<br>(1,885.82)<br>(6,373.48)<br>(356.25)<br>(955.08)<br>(919.88)<br>(75.00)<br>(37.50)<br>(1,404.22)<br>(300.00)<br>(219.42)<br>(1,170.13)<br>(1,122.00)<br>(940.00)<br>(3,105.21)<br>(1,118.91) |                         |
| Total Adjustments                                                                                                                                                                                                                                                                                                                                                                                                                                                                                                                                                                                                                                                                                                                                                                                                                                                                                                                                                                                                                                          | (20,576.75)                         | (28,978.63)                                                                                        | (23,410.76)                                    | (13,069.91)                                                            | (19,671.71)            | (18,539.46)            | (30,627.97)                                                                | (19,785.16)                                  | (20,064.46)                                      | (21,211.23)            | (18,539.46)             | -           | (234,475.50)                                                                                                                                                                                                                                                                                                                                                                                                                                                        | (241,401.68)            |
| Service Permit Revenue DRP3 Revenue                                                                                                                                                                                                                                                                                                                                                                                                                                                                                                                                                                                                                                                                                                                                                                                                                                                                                                                                                                                                                        | -<br>-                              | -<br>-                                                                                             | -<br>-                                         |                                                                        |                        |                        |                                                                            |                                              |                                                  |                        |                         |             | -<br>-                                                                                                                                                                                                                                                                                                                                                                                                                                                              | -                       |
| Net Operating Income                                                                                                                                                                                                                                                                                                                                                                                                                                                                                                                                                                                                                                                                                                                                                                                                                                                                                                                                                                                                                                       | \$ 34,498.42                        | 27,041.88                                                                                          | 38,269.24                                      | \$ 47,792.96 \$                                                        | 41,084.50              | 38,959.25              | \$ 30,618.36                                                               | \$ 35,563.41                                 | \$ 33,910.20                                     | \$ 31,829.48           | \$ 34,001.53            | \$ -        | \$ 393,569.23                                                                                                                                                                                                                                                                                                                                                                                                                                                       | \$ 262,197.00           |