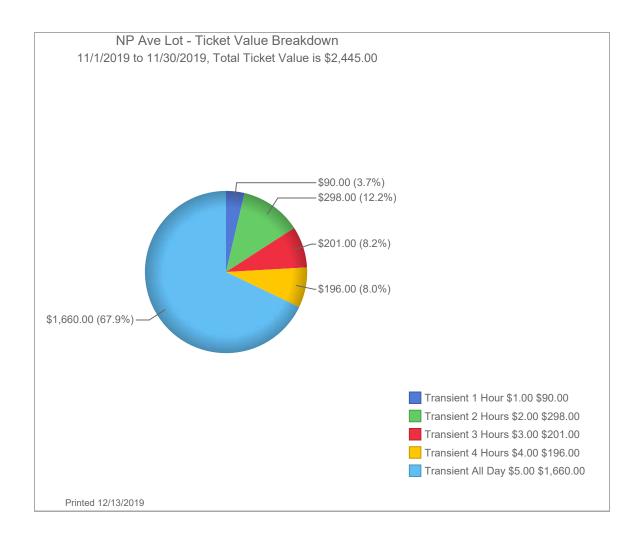

| -                             | -                           | -                                | 275.00            | 6,675.00            |
| Net Operating Income          | \$ 288,880.30                  | \$ -                        | \$ -                              | \$ 44,993.38               | \$ 141,860.74         | \$ 138,295.70               | \$ 112,482.70               | \$ 13,032.96                 | \$ 52,709.91                  | \$ (17,316.87)              | \$ -                             | \$ 775,888.82     | \$ 830,596.16       |

Packet Digital A/R Delayed Payment as of 10/31/19

\$ (12,296.00)

Packet Digital A/R Delayed Payment as of 11/30/19

(9,596.00) 2,700.00 \$

Difference

**Amount Remited to City of Fargo** 

2,700.00 775,888.82



























# CITY OF FARGO

PARKING
REPORT
DECEMBER
2019

### 2019 Revenue Report



### For the Month Ending December 31st, 2019:

|                                                                                                                                                                              | ND4001<br>Civic Center<br>Ramp            | ND4006<br>NP Avenue<br>Lot                 | ND4007<br>GTC<br>Ramp | ND4008<br>4th Street<br>Lot          | ND4009<br>3rd Street<br>Lot          | ND4010<br>Main Avenue<br>Lot      | ND4011<br>Island Park<br>Ramp        | ND4012<br>7th Street<br>Lot       | Fargo Legacy<br>And<br>On-Street | Total                                                          | Prior Year<br>Total                          |
|------------------------------