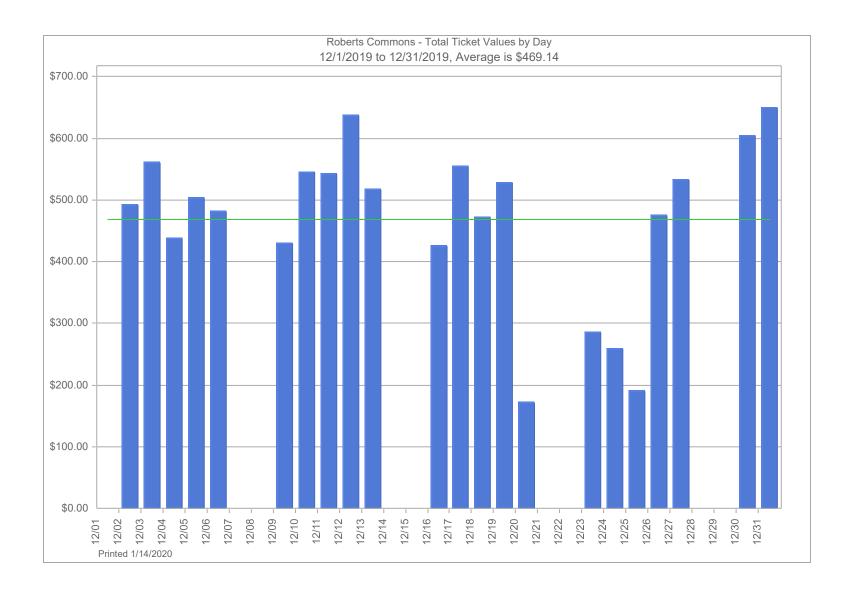

Enclosed with this correspondence, you will find the following:

- 2019 Revenue Report for the month ending November 30th, 2019
- 2019 Revenue Report for the eleven months ending November 30th, 2019
- Invoice copies to support the City Expenses deduction scheduled on the Revenue Report for the month ending November 30th, 2019
- Month ending November 30th, 2019 Transient Revenue analytical graphs by location