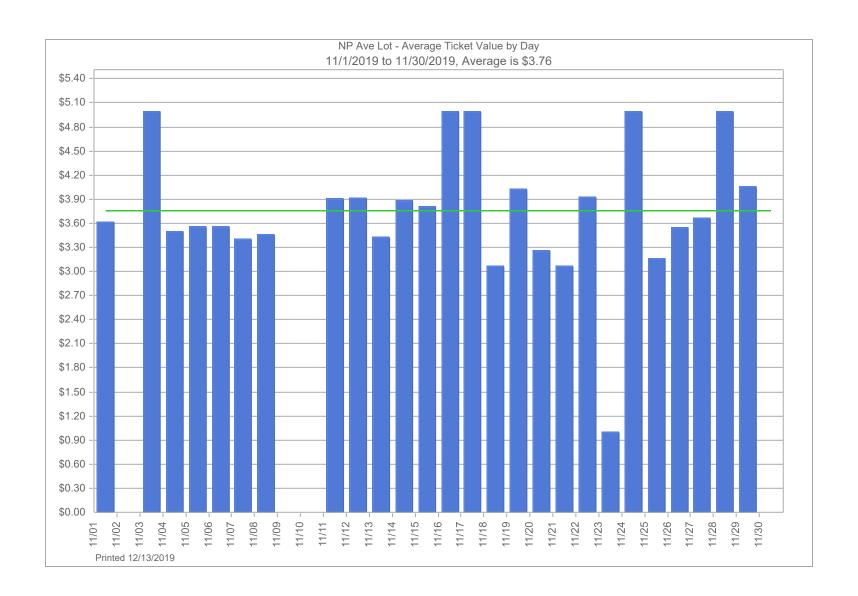

| -                             | -                           | -                                | 275.00            | 6,675.00            |
| Net Operating Income          | \$ 288,880.30                  | \$ -                        | \$ -                              | \$ 44,993.38               | \$ 141,860.74         | \$ 138,295.70               | \$ 112,482.70               | \$ 13,032.96                 | \$ 52,709.91                  | \$ (17,316.87)              | \$ -                             | \$ 775,888.82     | \$ 830,596.16       |

Packet Digital A/R Delayed Payment as of 10/31/19

\$ (12,296.00)

Packet Digital A/R Delayed Payment as of 11/30/19

(9,596.00) 2,700.00 \$

Difference

**Amount Remited to City of Fargo** 

2,700.00 775,888.82



























# CITY OF FARGO

PARKING
REPORT
DECEMBER
2019

### 2019 Revenue Report



### For the Month Ending December 31st, 2019:

|                                                                                                                                                                              | ND4001<br>Civic Center<br>Ramp            | ND4006<br>NP Avenue<br>Lot                 | ND4007<br>GTC<br>Ramp | ND4008<br>4th Street<br>Lot          | ND4009<br>3rd Street<br>Lot          | ND4010<br>Main Avenue<br>Lot      | ND4011<br>Island Park<br>Ramp        | ND4012<br>7th Street<br>Lot       | Fargo Legacy<br>And<br>On-Street | Total                                                          | Prior Year<br>Total                          |
|------------------------------------