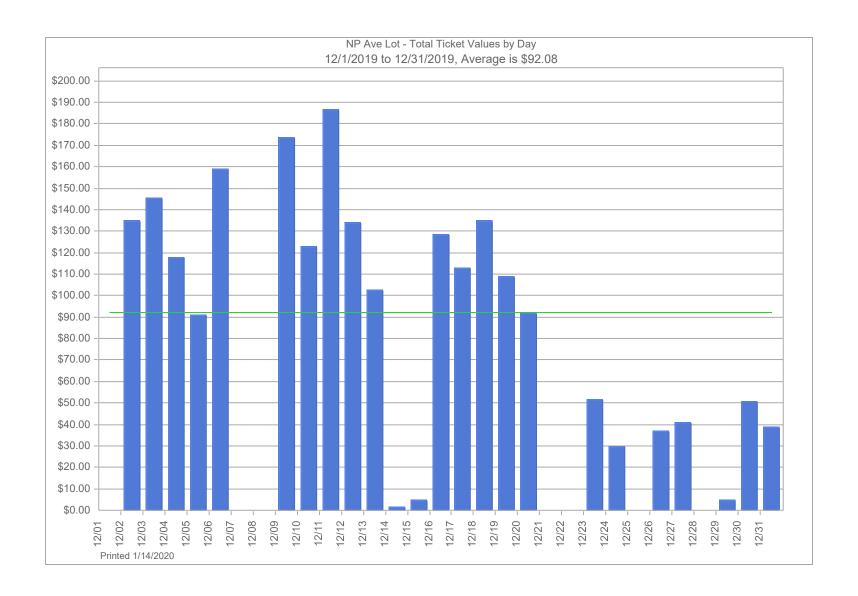

Enclosed with this correspondence, you will find the following:

- 2019 Revenue Report for the month ending November 30th, 2019
- 2019 Revenue Report for the eleven months ending November 30th, 2019
- Invoice copies to support the City Expenses deduction scheduled on the Revenue Report for the month ending November 30th, 2019
- Month ending November 30th, 2019 Transient Revenue analytical graphs by location