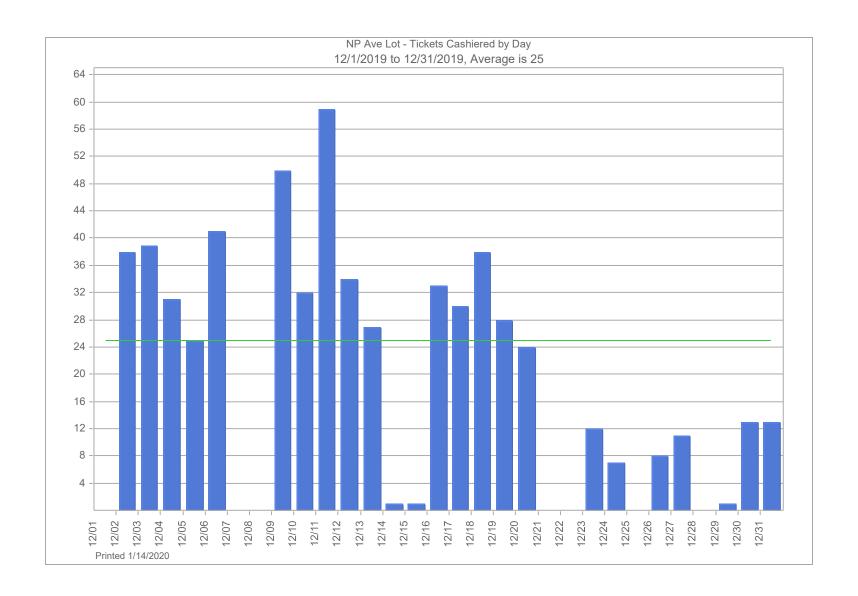

| -                           | -                           | -                            | -                             | -                           | -                                | 325.00            | 6,800.00            |
| Net Operating Income          | \$ 311,960.32                  | \$ 49,306.60               | \$ 155,172.20         | \$ 150,258.14               | \$ 122,551.64               | \$ 14,145.36                 | \$ 54,278.98                  | \$ (18,970.09)              | \$ -                             | \$ 839,703.15     | \$ 908,000.14       |

Packet Digital A/R Delayed Payment as of 08/31/19 Packet Digital A/R Delayed Payment as of 12/31/19

\$ (12,296.00) \$ (8,246.00)

Difference

4,050.00 \$

Amount Remitted to City of Fargo

4,050.00 843,753.15



























#### INTERSTATE PARKING COMPANY OF ND

401 3rd Avenue North Fargo, North Dakota Phone: (701) 235-1618

E-Mail: <a href="mailto:ndinfo@interstateparking.com">ndinfo@interstateparking.com</a>

www.fargoparking.com

### **MEMORANDUM**

**TO:** Parking Commission

**FROM:** Interstate Parking

**DATE:** January 24,2020

**RE:** Request for Temporary Use of Parking Lot-- Street Fair 2020

#### **Main Ave Lot**

At the January 22, 2020 Downtown Task Force meeting a request was made by the Downtown Community Partnership to use the Main Ave Lot for the 2020 Street Fair. The lot will be utilized as the concert area. DCP has requested that the lot be closed to contract parkers from July 18-19.

It is our recommendation to partner with the DCP and allow the use of the lot. The Isl