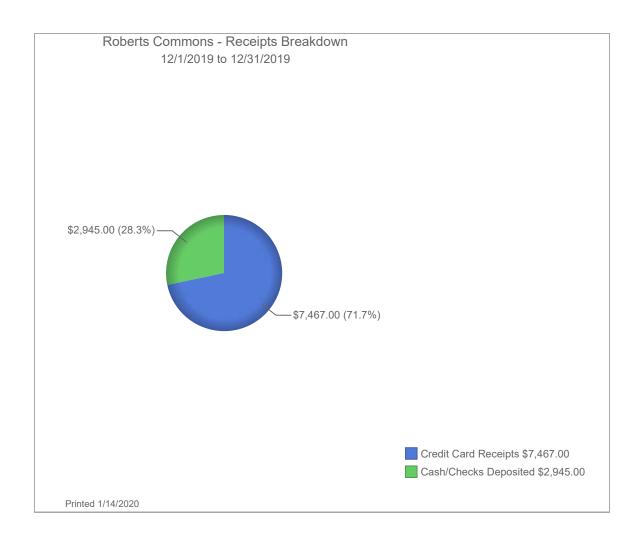

### ND4013 - Roberts Commons

|                                                                                                                                                                                                                                                                                                                                                                                                                                                                                                                                                                                                                                                                                                                                                                                                                                                                                                                                                                                                                                                            | January                             | February                                                                                           | March                                          | April                                                                  | May                    | June                   | July                                                                       | August                                       | September                                        | October                | November                | December    | Total                                                                                                                                                                                                                                                                                                                                                                                                                                                               | Prior Year<br>Total     |
|------------------------------------------------------------------------------------------------------------------------------------------------------------------------------------------------------------------------------------------------------------------------------------------------------------------------------------------------------------------------------------------------------------------------------------------------------------------------------------------------------------------------------------------------------------------------------------------------------------------------------------------------------------------------------------------------------------------------------------------------------------------------------------------------------------------------------------------------------------------------------------------------------------------------------------------------------------------------------------------------------------------------------------------------------------|-------------------------------------|----------------------------------------------------------------------------------------------------|------------------------------------------------|------------------------------------------------------------------------|------------------------|------------------------|----------------------------------------------------------------------------|----------------------------------------------|--------------------------------------------------|------------------------|-------------------------|-------------|---------------------------------------------------------------------------------------------------------------------------------------------------------------------------------------------------------------------------------------------------------------------------------------------------------------------------------------------------------------------------------------------------------------------------------------------------------------------|-------------------------|
| Monthly Parking Revenue<br>Transient Revenue                                                                                                                                                                                                                                                                                                                                                                                                                                                                                                                                                                                                                                                                                                                                                                                                                                                                                                                                                                                                               | 44,082.17<br>10,816.00              | 44,236.51<br>11,399.00                                                                             | 44,010.00<br>17,267.00                         | 44,161.87<br>16,157.00                                                 | 43,720.71<br>16,661.50 | 43,371.71<br>14,038.00 | 44,072.33<br>16,754.00                                                     | 43,780.57<br>11,335.00                       | 43,363.66<br>10,274.00                           | 43,063.71<br>9,729.00  | 43,159.99<br>8,581.00   |             | 481,023.23<br>143,011.50                                                                                                                                                                                                                                                                                                                                                                                                                                            | 417,121.93<br>78,417.00 |
| Pay by Phone<br>Validation Revenue                                                                                                                                                                                                                                                                                                                                                                                                                                                                                                                                                                                                                                                                                                                                                                                                                                                                                                                                                                                                                         | 160.00                              | 248.00                                                                                             | 364.00                                         | 544.00                                                                 | 352.00                 | 50.00                  | 386.00                                                                     | 211.00                                       | 271.00                                           | 192.00                 | 175.00                  |             | -<br>2,953.00                                                                                                                                                                                                                                                                                                                                                                                                                                                       | -<br>8,042.75           |
| Validation Revenue - Radisson<br>Violation Revenue<br>Bike Lockers Revenue                                                                                                                                                                                                                                                                                                                                                                                                                                                                                                                                                                                                                                                                                                                                                                                                                                                                                                                                                                                 | 17.00                               | 137.00                                                                                             | 39.00                                          | -                                                                      | 22.00                  | 39.00                  | 34.00                                                                      | 22.00                                        | 66.00                                            | 56.00                  | 625.00                  |             | 1,057.00<br>-                                                                                                                                                                                                                                                                                                                                                                                                                                                       | 17.00<br>-              |
| Event Revenue  Gross Revenue                                                                                                                                                                                                                                                                                                                                                                                                                                                                                                                                                                                                                                                                                                                                                                                                                                                                                                                                                                                                                               | \$ 55,075.17                        | 5 56,020.51                                                                                        | \$ 61,680.00                                   | \$ 60,862.87 \$                                                        | 60,756.21              | 5 57,498.71            | \$ 61,246.33                                                               | \$ 55,348.57                                 | \$ 53,974.66                                     | \$ 53,040.71           | \$ 52,540.99            | <u>\$</u> - | \$ 628,044.73                                                                                                                                                                                                                                                                                                                                                                                                                                                       | \$ 503,598.68           |
| Credit Card Fees                                                                                                                                                                                                                                                                                                                                                                                                                                                                                                                                                                                                                                                                                                                                                                                                                                                                                                                                                                                                                                           | (453.53)                            | (602.21)                                                                                           | (606.59)                                       | (775.60)                                                               | (715.58)               | (774.36)               | (694.10)                                                                   | (750.90)                                     | (633.65)                                         | (550.76)               | (519.69)                | •           | (7,076.97)                                                                                                                                                                                                                                                                                                                                                                                                                                                          |                         |
| Sales Tax Special Event Payroll Enforcement Payroll Passport Fees Management Fee                                                                                                                                                                                                                                                                                                                                                                                                                                                                                                                                                                                                                                                                                                                                                                                                                                                                                                                                                                           | (8.80)<br>(16,586.86)               | (60.80)<br>(16,586.86)                                                                             | (19.60)<br>(16,586.86)                         | (16,586.86)                                                            | (10.80)<br>(16,586.86) | (8.80)<br>(16,586.86)  | (8.80)<br>(16,586.86)                                                      | (10.80)<br>(16,586.86)                       | (32.40)<br>(16,586.86)                           | (28.40)<br>(16,586.86) | (314.00)<br>(16,586.86) |             | (7,676.57)<br>-<br>-<br>(503.20)<br>(182,455.46)                                                                                                                                                                                                                                                                                                                                                                                                                    | -<br>-<br>-<br>(8.80)   |
| City Expenses:     Glacier Snow (36435)     Summit (1334281)     Xcel Energy (17587)     Glacier Snow (36653)     Summit (1344224)     Xcel Energy (17949)     Xcel Energy (17832)     KCM (18137)     Tapco (1605948)     Tapco (1609110)     Tapco (1628761)     Glacier Snow (36869)     Xcel Energy     Xcel Energy     Xcel Energy (18484)     Protection Svcs 11/18 Inv. return     Xcel Energy     Xcel Energy (632330127)     Jet-Way (12642)     ASP of Moorhead (804-255-6)     Xcel Energy (636205516)     ASP of Moorhead (804-255-7)     Xcel Energy     ASP of Moorhead (804-255-7)     Grotberg Electric Inc     Tapco (1643361)     Tapco (164373)     ASP of Moorhead (804-255-7)     Tapco (1643721)     Tapco (1647211)     Tapco (1648178)     Xcel Energy     ASP of Moorhead (8004-255-10)     ASP of Moorhead (8004-256-12)     City of Fargo (21835)     ASP of Moorhead (8004-257-13) | (1,808.00)<br>(69.92)<br>(1,649.64) | (1,409.85)<br>(514.15)<br>(1,728.80)<br>(2,310.00)<br>(4,923.40)<br>(37.50)<br>(75.00)<br>(730.06) | (3,793.50)<br>(921.24)<br>(1,660.97)<br>178.00 | 1,808.00<br>1,409.85<br>3,793.50<br>(891.00)<br>(1,402.80)<br>(425.00) | (915.75)<br>(1,442.72) | (1,169.44)             | (2,850.80)<br>(916.78)<br>(1,885.82)<br>(6,373.48)<br>(356.25)<br>(955.08) | (919.88)<br>(75.00)<br>(37.50)<br>(1,404.22) | (300.00)<br>(219.42)<br>(1,170.13)<br>(1,122.00) | (940.00)<br>(3,105.21) | (1,118.91)              |             | (69.92)<br>(1,649.64)<br>-<br>(514.15)<br>(1,728.80)<br>(2,310.00)<br>(4,923.40)<br>(37.50)<br>(75.00)<br>(730.06)<br>-<br>(921.24)<br>(1,660.97)<br>178.00<br>(891.00)<br>(1,402.80)<br>(425.00)<br>(915.75)<br>(1,442.72)<br>(1,169.44)<br>(2,850.80)<br>(916.78)<br>(1,885.82)<br>(6,373.48)<br>(356.25)<br>(955.08)<br>(919.88)<br>(75.00)<br>(37.50)<br>(1,404.22)<br>(300.00)<br>(219.42)<br>(1,170.13)<br>(1,122.00)<br>(940.00)<br>(3,105.21)<br>(1,118.91) |                         |
| Total Adjustments                                                                                                                                                                                                                                                                                                                                                                                                                                                                                                                                                                                                                                                                                                                                                                                                                                                                                                                                                                                                                                          | (20,576.75)                         | (28,978.63)                                                                                        | (23,410.76)                                    | (13,069.91)                                                            | (19,671.71)            | (18,539.46)            | (30,627.97)                                                                | (19,785.16)                                  | (20,064.46)                                      | (21,211.23)            | (18,539.46)             | -           | (234,475.50)                                                                                                                                                                                                                                                                                                                                                                                                                                                        | (241,401.68)            |
| Service Permit Revenue DRP3 Revenue                                                                                                                                                                                                                                                                                                                                                                                                                                                                                                                                                                                                                                                                                                                                                                                                                                                                                                                                                                                                                        | -<br>-                              | -<br>-                                                                                             | -<br>-                                         |                                                                        |                        |                        |                                                                            |                                              |                                                  |                        |                         |             | -<br>-                                                                                                                                                                                                                                                                                                                                                                                                                                                              | -                       |
| Net Operating Income                                                                                                                                                                                                                                                                                                                                                                                                                                                                                                                                                                                                                                                                                                                                                                                                                                                                                                                                                                                                                                       | \$ 34,498.42                        | 27,041.88                                                                                          | 38,269.24                                      | \$ 47,792.96 \$                                                        | 41,084.50              | 38,959.25              | \$ 30,618.36                                                               | \$ 35,563.41                                 | \$ 33,910.20                                     | \$ 31,829.48           | \$ 34,001.53            | \$ -        | \$ 393,569.23                                                                                                                                                                                                                                                                                                                                                                                                                                                       | \$ 262,197.00           |