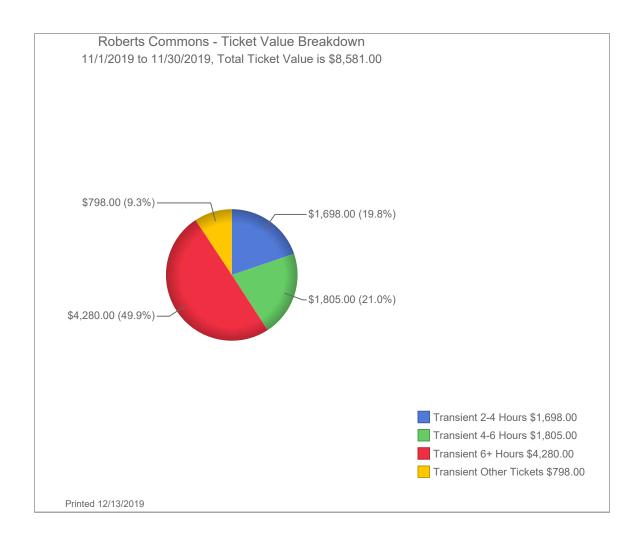

### ND4013 - Roberts Commons

|                                                                                                                                                                                                                                                                                                                                                                                                                                                                                                                                                                                                                                                                                                                                                                                                                                                                                                                                                                                                                                                            | January                             | February                                                                                           | March                                          | April                                                                  | May                    | June                   | July                                                                       | August                                       | September                                        | October                | November                | December    | Total                                                                                                                                                                                                                                                                                                                                                                                                                                                               | Prior Year<br>Total     |
|------------------------------------------------------------------------------------------------------------------------------------------------------------------------------------------------------------------------------------------------------------------------------------------------------------------------------------------------------------------------------------------------------------------------------------------------------------------------------------------------------------------------------------------------------------------------------------------------------------------------------------------------------------------------------------------------------------------------------------------------------------------------------------------------------------------------------------------------------------------------------------------------------------------------------------------------------------------------------------------------------------------------------------------------------------|-------------------------------------|----------------------------------------------------------------------------------------------------|------------------------------------------------|------------------------------------------------------------------------|------------------------|------------------------|----------------------------------------------------------------------------|----------------------------------------------|--------------------------------------------------|------------------------|-------------------------|-------------|---------------------------------------------------------------------------------------------------------------------------------------------------------------------------------------------------------------------------------------------------------------------------------------------------------------------------------------------------------------------------------------------------------------------------------------------------------------------|-------------------------|
| Monthly Parking Revenue<br>Transient Revenue                                                                                                                                                                                                                                                                                                                                                                                                                                                                                                                                                                                                                                                                                                                                                                                                                                                                                                                                                                                                               | 44,082.17<br>10,816.00              | 44,236.51<br>11,399.00                                                                             | 44,010.00<br>17,267.00                         | 44,161.87<br>16,157.00                                                 | 43,720.71<br>16,661.50 | 43,371.71<br>14,038.00 | 44,072.33<br>16,754.00                                                     | 43,780.57<br>11,335.00                       | 43,363.66<br>10,274.00                           | 43,063.71<br>9,729.00  | 43,159.99<br>8,581.00   |             | 481,023.23<br>143,011.50                                                                                                                                                                                                                                                                                                                                                                                                                                            | 417,121.93<br>78,417.00 |
| Pay by Phone<br>Validation Revenue                                                                                                                                                                                                                                                                                                                                                                                                                                                                                                                                                                                                                                                                                                                                                                                                                                                                                                                                                                                                                         | 160.00                              | 248.00                                                                                             | 364.00                                         | 544.00                                                                 | 352.00                 | 50.00                  | 386.00                                                                     | 211.00                                       | 271.00                                           | 192.00                 | 175.00                  |             | -<br>2,953.00                                                                                                                                                                                                                                                                                                                                                                                                                                                       | -<br>8,042.75           |
| Validation Revenue - Radisson<br>Violation Revenue<br>Bike Lockers Revenue                                                                                                                                                                                                                                                                                                                                                                                                                                                                                                                                                                                                                                                                                                                                                                                                                                                                                                                                                                                 | 17.00                               | 137.00                                                                                             | 39.00                                          | -                                                                      | 22.00                  | 39.00                  | 34.00                                                                      | 22.00                                        | 66.00                                            | 56.00                  | 625.00                  |             | 1,057.00<br>-                                                                                                                                                                                                                                                                                                                                                                                                                                                       | 17.00<br>-              |
| Event Revenue  Gross Revenue                                                                                                                                                                                                                                                                                                                                                                                                                                                                                                                                                                                                                                                                                                                                                                                                                                                                                                                                                                                                                               | \$ 55,075.17                        | 5 56,020.51                                                                                        | \$ 61,680.00                                   | \$ 60,862.87 \$                                                        | 60,756.21              | 5 57,498.71            | \$ 61,246.33                                                               | \$ 55,348.57                                 | \$ 53,974.66                                     | \$ 53,040.71           | \$ 52,540.99            | <u>\$</u> - | \$ 628,044.73                                                                                                                                                                                                                                                                                                                                                                                                                                                       | \$ 503,598.68           |
| Credit Card Fees                                                                                                                                                                                                                                                                                                                                                                                                                                                                                                                                                                                                                                                                                                                                                                                                                                                                                                                                                                                                                                           | (453.53)                            | (602.21)                                                                                           | (606.59)                                       | (775.60)                                                               | (715.58)               | (774.36)               | (694.10)                                                                   | (750.90)                                     | (633.65)                                         | (550.76)               | (519.69)                | •           | (7,076.97)                                                                                                                                                                                                                                                                                                                                                                                                                                                          |                         |
| Sales Tax Special Event Payroll Enforcement Payroll Passport Fees Management Fee                                                                                                                                                                                                                                                                                                                                                                                                                                                                                                                                                                                                                                                                                                                                                                                                                                                                                                                                                                           | (8.80)<br>(16,586.86)               | (60.80)<br>(16,586.86)                                                                             | (19.60)<br>(16,586.86)                         | (16,586.86)                                                            | (10.80)<br>(16,586.86) | (8.80)<br>(16,586.86)  | (8.80)<br>(16,586.86)                                                      | (10.80)<br>(16,586.86)                       | (32.40)<br>(16,586.86)                           | (28.40)<br>(16,586.86) | (314.00)<br>(16,586.86) |             | (7,676.57)<br>-<br>-<br>(503.20)<br>(182,455.46)                                                                                                                                                                                                                                                                                                                                                                                                                    | -<br>-<br>-<br>(8.80)   |
| City Expenses:     Glacier Snow (36435)     Summit (1334281)     Xcel Energy (17587)     Glacier Snow (36653)     Summit (1344224)     Xcel Energy (17949)     Xcel Energy (17832)     KCM (18137)     Tapco (1605948)     Tapco (1609110)     Tapco (1628761)     Glacier Snow (36869)     Xcel Energy     Xcel Energy     Xcel Energy (18484)     Protection Svcs 11/18 Inv. return     Xcel Energy     Xcel Energy (632330127)     Jet-Way (12642)     ASP of Moorhead (804-255-6)     Xcel Energy (636205516)     ASP of Moorhead (804-255-7)     Xcel Energy     ASP of Moorhead (804-255-7)     Grotberg Electric Inc     Tapco (1643361)     Tapco (164373)     ASP of Moorhead (804-255-7)     Tapco (1643721)     Tapco (1647211)     Tapco (1648178)     Xcel Energy     ASP of Moorhead (8004-255-10)     ASP of Moorhead (8004-256-12)     City of Fargo (21835)     ASP of Moorhead (8004-257-13) | (1,808.00)<br>(69.92)<br>(1,649.64) | (1,409.85)<br>(514.15)<br>(1,728.80)<br>(2,310.00)<br>(4,923.40)<br>(37.50)<br>(75.00)<br>(730.06) | (3,793.50)<br>(921.24)<br>(1,660.97)<br>178.00 | 1,808.00<br>1,409.85<br>3,793.50<br>(891.00)<br>(1,402.80)<br>(425.00) | (915.75)<br>(1,442.72) | (1,169.44)             | (2,850.80)<br>(916.78)<br>(1,885.82)<br>(6,373.48)<br>(356.25)<br>(955.08) | (919.88)<br>(75.00)<br>(37.50)<br>(1,404.22) | (300.00)<br>(219.42)<br>(1,170.13)<br>(1,122.00) | (940.00)<br>(3,105.21) | (1,118.91)              |             | (69.92)<br>(1,649.64)<br>-<br>(514.15)<br>(1,728.80)<br>(2,310.00)<br>(4,923.40)<br>(37.50)<br>(75.00)<br>(730.06)<br>-<br>(921.24)<br>(1,660.97)<br>178.00<br>(891.00)<br>(1,402.80)<br>(425.00)<br>(915.75)<br>(1,442.72)<br>(1,169.44)<br>(2,850.80)<br>(916.78)<br>(1,885.82)<br>(6,373.48)<br>(356.25)<br>(955.08)<br>(919.88)<br>(75.00)<br>(37.50)<br>(1,404.22)<br>(300.00)<br>(219.42)<br>(1,170.13)<br>(1,122.00)<br>(940.00)<br>(3,105.21)<br>(1,118.91) |                         |
| Total Adjustments                                                                                                                                                                                                                                                                                                                                                                                                                                                                                                                                                                                                                                                                                                                                                                                                                                                                                                                                                                                                                                          | (20,576.75)                         | (28,978.63)                                                                                        | (23,410.76)                                    | (13,069.91)                                                            | (19,671.71)            | (18,539.46)            | (30,627.97)                                                                | (19,785.16)                                  | (20,064.46)                                      | (21,211.23)            | (18,539.46)             | -           | (234,475.50)                                                                                                                                                                                                                                                                                                                                                                                                                                                        | (241,401.68)            |
| Service Permit Revenue DRP3 Revenue                                                                                                                                                                                                                                                                                                                                                                                                                                                                                                                                                                                                                                                                                                                                                                                                                                                                                                                                                                                                                        | -<br>-                              | -<br>-                                                                                             | -<br>-                                         |                                                                        |                        |                        |                                                                            |                                              |                                                  |                        |                         |             | -<br>-                                                                                                                                                                                                                                                                                                                                                                                                                                                              | -                       |
| Net Operating Income                                                                                                                                                                                                                                                                                                                                                                                                                                                                                                                                                                                                                                                                                                                                                                                                                                                                                                                                                                                                                                       | \$ 34,498.42                        | 27,041.88                                                                                          | 38,269.24                                      | \$ 47,792.96 \$                                                        | 41,084.50              | 38,959.25              | \$ 30,618.36                                                               | \$ 35,563.41                                 | \$ 33,910.20                                     | \$ 31,829.48           | \$ 34,001.53            | \$ -        | \$ 393,569.23                                                                                                                                                                                                                                                                                                                                                                                                                                                       | \$ 262,197.00           |