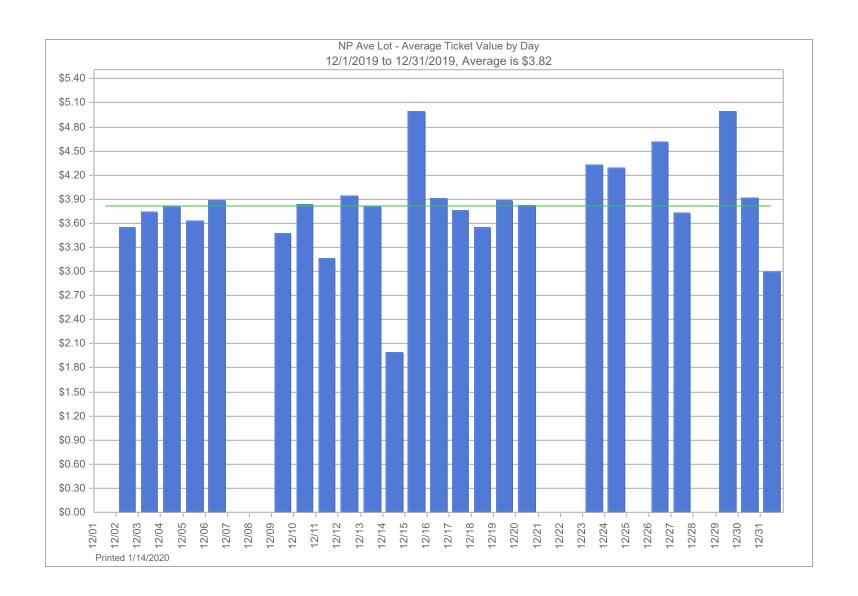

Enclosed with this correspondence, you will find the following:

- 2019 Revenue Report for the month ending November 30th, 2019
- 2019 Revenue Report for the eleven months ending November 30th, 2019
- Invoice copies to support the City Expenses deduction scheduled on the Revenue Report for the month ending November 30th, 2019
- Month ending November 30th, 2019 Transient Revenue analytical graphs by location