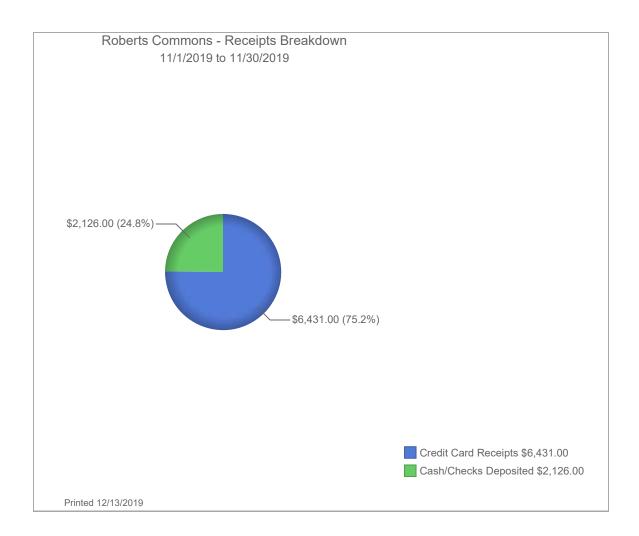

### ND4013 - Roberts Commons

|                                                                                                                                                                                                                                                                                                                                                                                                                                                                                                                                                                                                                                                                                                                                                                                                                                                                                                                                                                                                                                                            | January                             | February                                                                                           | March                                          | April                                                                  | May                    | June                   | July                                                                       | August                                       | September                                        | October                | November                | December    | Total                                                                                                                                                                                                                                                                                                                                                                                                                                                               | Prior Year<br>Total     |
|------------------------------------------------------------------------------------------------------------------------------------------------------------------------------------------------------------------------------------------------------------------------------------------------------------------------------------------------------------------------------------------------------------------------------------------------------------------------------------------------------------------------------------------------------------------------------------------------------------------------------------------------------------------------------------------------------------------------------------------------------------------------------------------------------------------------------------------------------------------------------------------------------------------------------------------------------------------------------------------------------------------------------------------------------------|-------------------------------------|----------------------------------------------------------------------------------------------------|------------------------------------------------|------------------------------------------------------------------------|------------------------|------------------------|----------------------------------------------------------------------------|----------------------------------------------|--------------------------------------------------|------------------------|-------------------------|-------------|---------------------------------------------------------------------------------------------------------------------------------------------------------------------------------------------------------------------------------------------------------------------------------------------------------------------------------------------------------------------------------------------------------------------------------------------------------------------|-------------------------|
| Monthly Parking Revenue<br>Transient Revenue                                                                                                                                                                                                                                                                                                                                                                                                                                                                                                                                                                                                                                                                                                                                                                                                                                                                                                                                                                                                               | 44,082.17<br>10,816.00              | 44,236.51<br>11,399.00                                                                             | 44,010.00<br>17,267.00                         | 44,161.87<br>16,157.00                                                 | 43,720.71<br>16,661.50 | 43,371.71<br>14,038.00 | 44,072.33<br>16,754.00                                                     | 43,780.57<br>11,335.00                       | 43,363.66<br>10,274.00                           | 43,063.71<br>9,729.00  | 43,159.99<br>8,581.00   |             | 481,023.23<br>143,011.50                                                                                                                                                                                                                                                                                                                                                                                                                                            | 417,121.93<br>78,417.00 |
| Pay by Phone<br>Validation Revenue                                                                                                                                                                                                                                                                                                                                                                                                                                                                                                                                                                                                                                                                                                                                                                                                                                                                                                                                                                                                                         | 160.00                              | 248.00                                                                                             | 364.00                                         | 544.00                                                                 | 352.00                 | 50.00                  | 386.00                                                                     | 211.00                                       | 271.00                                           | 192.00                 | 175.00                  |             | -<br>2,953.00                                                                                                                                                                                                                                                                                                                                                                                                                                                       | -<br>8,042.75           |
| Validation Revenue - Radisson<br>Violation Revenue<br>Bike Lockers Revenue                                                                                                                                                                                                                                                                                                                                                                                                                                                                                                                                                                                                                                                                                                                                                                                                                                                                                                                                                                                 | 17.00                               | 137.00                                                                                             | 39.00                                          | -                                                                      | 22.00                  | 39.00                  | 34.00                                                                      | 22.00                                        | 66.00                                            | 56.00                  | 625.00                  |             | 1,057.00<br>-                                                                                                                                                                                                                                                                                                                                                                                                                                                       | 17.00<br>-              |
| Event Revenue  Gross Revenue                                                                                                                                                                                                                                                                                                                                                                                                                                                                                                                                                                                                                                                                                                                                                                                                                                                                                                                                                                                                                               | \$ 55,075.17                        | 5 56,020.51                                                                                        | \$ 61,680.00                                   | \$ 60,862.87 \$                                                        | 60,756.21              | 5 57,498.71            | \$ 61,246.33                                                               | \$ 55,348.57                                 | \$ 53,974.66                                     | \$ 53,040.71           | \$ 52,540.99            | <u>\$</u> - | \$ 628,044.73                                                                                                                                                                                                                                                                                                                                                                                                                                                       | \$ 503,598.68           |
| Credit Card Fees                                                                                                                                                                                                                                                                                                                                                                                                                                                                                                                                                                                                                                                                                                                                                                                                                                                                                                                                                                                                                                           | (453.53)                            | (602.21)                                                                                           | (606.59)                                       | (775.60)                                                               | (715.58)               | (774.36)               | (694.10)                                                                   | (750.90)                                     | (633.65)                                         | (550.76)               | (519.69)                | •           | (7,076.97)                                                                                                                                                                                                                                                                                                                                                                                                                                                          |                         |
| Sales Tax Special Event Payroll Enforcement Payroll Passport Fees Management Fee                                                                                                                                                                                                                                                                                                                                                                                                                                                                                                                                                                                                                                                                                                                                                                                                                                                                                                                                                                           | (8.80)<br>(16,586.86)               | (60.80)<br>(16,586.86)                                                                             | (19.60)<br>(16,586.86)                         | (16,586.86)                                                            | (10.80)<br>(16,586.86) | (8.80)<br>(16,586.86)  | (8.80)<br>(16,586.86)                                                      | (10.80)<br>(16,586.86)                       | (32.40)<br>(16,586.86)                           | (28.40)<br>(16,586.86) | (314.00)<br>(16,586.86) |             | (7,676.57)<br>-<br>-<br>(503.20)<br>(182,455.46)                                                                                                                                                                                                                                                                                                                                                                                                                    | -<br>-<br>-<br>(8.80)   |
| City Expenses:     Glacier Snow (36435)     Summit (1334281)     Xcel Energy (17587)     Glacier Snow (36653)     Summit (1344224)     Xcel Energy (17949)     Xcel Energy (17832)     KCM (18137)     Tapco (1605948)     Tapco (1609110)     Tapco (1628761)     Glacier Snow (36869)     Xcel Energy     Xcel Energy     Xcel Energy (18484)     Protection Svcs 11/18 Inv. return     Xcel Energy     Xcel Energy (632330127)     Jet-Way (12642)     ASP of Moorhead (804-255-6)     Xcel Energy (636205516)     ASP of Moorhead (804-255-7)     Xcel Energy     ASP of Moorhead (804-255-7)     Grotberg Electric Inc     Tapco (1643361)     Tapco (164373)     ASP of Moorhead (804-255-7)     Tapco (1643721)     Tapco (1647211)     Tapco (1648178)     Xcel Energy     ASP of Moorhead (8004-255-10)     ASP of Moorhead (8004-256-12)     City of Fargo (21835)     ASP of Moorhead (8004-257-13) | (1,808.00)<br>(69.92)<br>(1,649.64) | (1,409.85)<br>(514.15)<br>(1,728.80)<br>(2,310.00)<br>(4,923.40)<br>(37.50)<br>(75.00)<br>(730.06) | (3,793.50)<br>(921.24)<br>(1,660.97)<br>178.00 | 1,808.00<br>1,409.85<br>3,793.50<br>(891.00)<br>(1,402.80)<br>(425.00) | (915.75)<br>(1,442.72) | (1,169.44)             | (2,850.80)<br>(916.78)<br>(1,885.82)<br>(6,373.48)<br>(356.25)<br>(955.08) | (919.88)<br>(75.00)<br>(37.50)<br>(1,404.22) | (300.00)<br>(219.42)<br>(1,170.13)<br>(1,122.00) | (940.00)<br>(3,105.21) | (1,118.91)              |             | (69.92)<br>(1,649.64)<br>-<br>(514.15)<br>(1,728.80)<br>(2,310.00)<br>(4,923.40)<br>(37.50)<br>(75.00)<br>(730.06)<br>-<br>(921.24)<br>(1,660.97)<br>178.00<br>(891.00)<br>(1,402.80)<br>(425.00)<br>(915.75)<br>(1,442.72)<br>(1,169.44)<br>(2,850.80)<br>(916.78)<br>(1,885.82)<br>(6,373.48)<br>(356.25)<br>(955.08)<br>(919.88)<br>(75.00)<br>(37.50)<br>(1,404.22)<br>(300.00)<br>(219.42)<br>(1,170.13)<br>(1,122.00)<br>(940.00)<br>(3,105.21)<br>(1,118.91) |                         |
| Total Adjustments                                                                                                                                                                                                                                                                                                                                                                                                                                                                                                                                                                                                                                                                                                                                                                                                                                                                                                                                                                                                                                          | (20,576.75)                         | (28,978.63)                                                                                        | (23,410.76)                                    | (13,069.91)                                                            | (19,671.71)            | (18,539.46)            | (30,627.97)                                                                | (19,785.16)                                  | (20,064.46)                                      | (21,211.23)            | (18,539.46)             | -           | (234,475.50)                                                                                                                                                                                                                                                                                                                                                                                                                                                        | (241,401.68)            |
| Service Permit Revenue DRP3 Revenue                                                                                                                                                                                                                                                                                                                                                                                                                                                                                                                                                                                                                                                                                                                                                                                                                                                                                                                                                                                                                        | -<br>-                              | -<br>-                                                                                             | -<br>-                                         |                                                                        |                        |                        |                                                                            |                                              |                                                  |                        |                         |             | -<br>-                                                                                                                                                                                                                                                                                                                                                                                                                                                              | -                       |
| Net Operating Income                                                                                                                                                                                                                                                                                                                                                                                                                                                                                                                                                                                                                                                                                                                                                                                                                                                                                                                                                                                                                                       | \$ 34,498.42                        | 27,041.88                                                                                          | 38,269.24                                      | \$ 47,792.96 \$                                                        | 41,084.50              | 38,959.25              | \$ 30,618.36                                                               | \$ 35,563.41                                 | \$ 33,910.20                                     | \$ 31,829.48           | \$ 34,001.53            | \$ -        | \$ 393,569.23                                                                                                                                                                                                                                                                                                                                                                                                                                                       | \$ 262,197.00           |