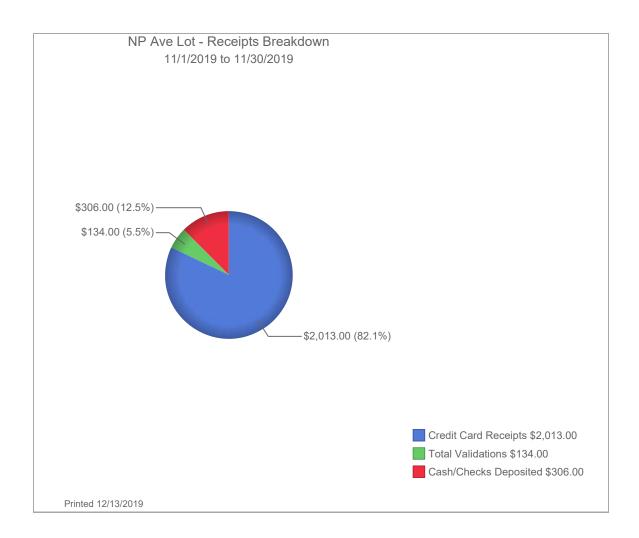

Enclosed with this correspondence, you will find the following:

- 2019 Revenue Report for the month ending November 30th, 2019
- 2019 Revenue Report for the eleven months ending November 30th, 2019
- Invoice copies to support the City Expenses deduction scheduled on the Revenue Report for the month ending November 30th, 2019
- Month ending November 30th, 2019 Transient Revenue analytical graphs by location