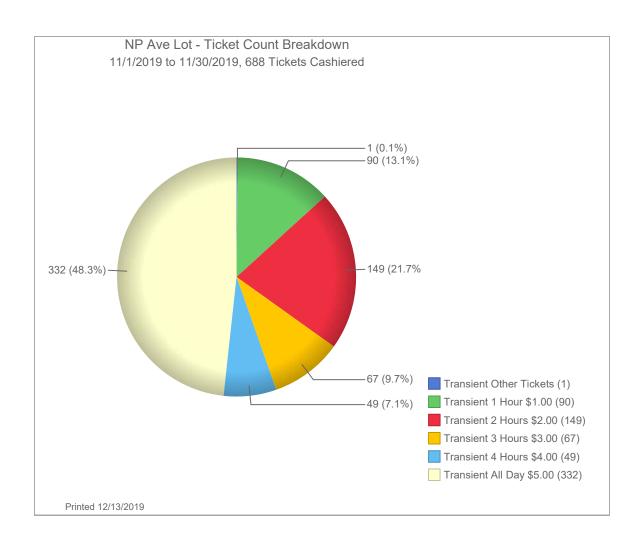

Enclosed with this correspondence, you will find the following:

- 2019 Revenue Report for the month ending November 30th, 2019
- 2019 Revenue Report for the eleven months ending November 30th, 2019
- Invoice copies to support the City Expenses deduction scheduled on the Revenue Report for the month ending November 30th, 2019
- Month ending November 30th, 2019 Transient Revenue analytical graphs by location