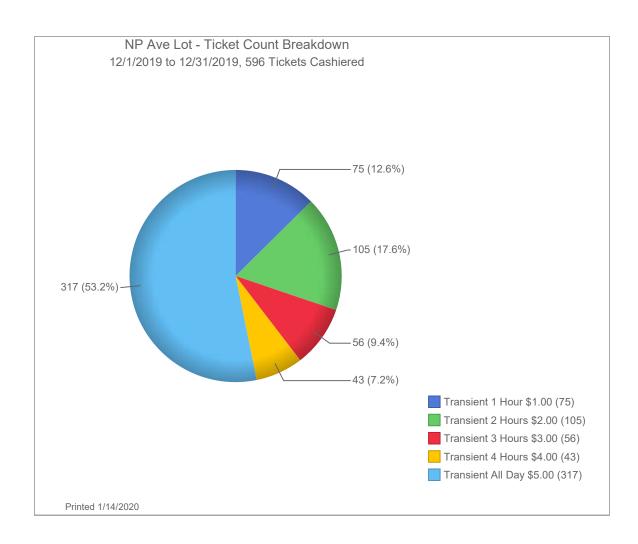

| -                           | -                           | -                            | -                             | -                           | -                                | 325.00            | 6,800.00            |
| Net Operating Income          | \$ 311,960.32                  | \$ 49,306.60               | \$ 155,172.20         | \$ 150,258.14               | \$ 122,551.64               | \$ 14,145.36                 | \$ 54,278.98                  | \$ (18,970.09)              | \$ -                             | \$ 839,703.15     | \$ 908,000.14       |

Packet Digital A/R Delayed Payment as of 08/31/19 Packet Digital A/R Delayed Payment as of 12/31/19

\$ (12,296.00) \$ (8,246.00)

Difference

4,050.00 \$

Amount Remitted to City of Fargo

4,050.00 843,753.15



























#### INTERSTATE PARKING COMPANY OF ND

401 3rd Avenue North Fargo, North Dakota Phone: (701) 235-1618

E-Mail: <a href="mailto:ndinfo@interstateparking.com">ndinfo@interstateparking.com</a>

www.fargoparking.com

### **MEMORANDUM**

**TO:** Parking Commission

**FROM:** Interstate Parking

**DATE:** January 24,2020

**RE:** Request for Temporary Use of Parking Lot-- Street Fair 2020

#### **Main Ave Lot**

At the January 22, 2020 Downtown Task Force meeting a request was made by the Downtown Community Partnership to use the Main Ave Lot for the 2020 Street Fair. The lot will be utilized as the concert area. DCP has requested that the lot be closed to contract parkers from July 18-19.

It is our recommendation to partner with the DCP and allow the use of the lot. T