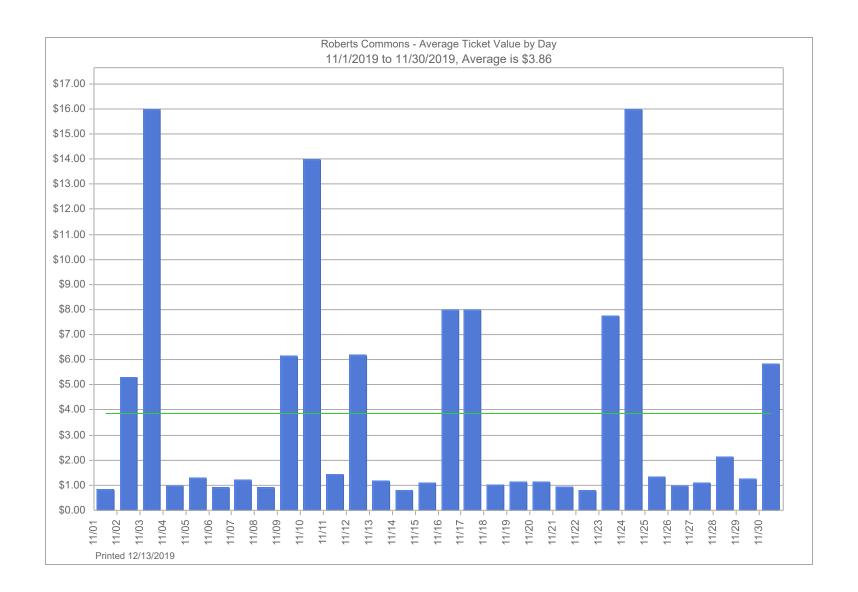

### ND4013 - Roberts Commons

|                                                                                                                                                                                                                                                                                                                                                                                                                                                                                                                                                                                                                                                                                                                                                                                                                                                                                                                                                                                                                                                            | January                             | February                                                                                           | March                                          | April                                                                  | May                    | June                   | July                                                                       | August                                       | September                                        | October                | November                | December    | Total                                                                                                                                                                                                                                                                                                                                                                                                                                                               | Prior Year<br>Total     |
|------------------------------------------------------------------------------------------------------------------------------------------------------------------------------------------------------------------------------------------------------------------------------------------------------------------------------------------------------------------------------------------------------------------------------------------------------------------------------------------------------------------------------------------------------------------------------------------------------------------------------------------------------------------------------------------------------------------------------------------------------------------------------------------------------------------------------------------------------------------------------------------------------------------------------------------------------------------------------------------------------------------------------------------------------------|-------------------------------------|----------------------------------------------------------------------------------------------------|------------------------------------------------|------------------------------------------------------------------------|------------------------|------------------------|----------------------------------------------------------------------------|----------------------------------------------|--------------------------------------------------|------------------------|-------------------------|-------------|---------------------------------------------------------------------------------------------------------------------------------------------------------------------------------------------------------------------------------------------------------------------------------------------------------------------------------------------------------------------------------------------------------------------------------------------------------------------|-------------------------|
| Monthly Parking Revenue<br>Transient Revenue                                                                                                                                                                                                                                                                                                                                                                                                                                                                                                                                                                                                                                                                                                                                                                                                                                                                                                                                                                                                               | 44,082.17<br>10,816.00              | 44,236.51<br>11,399.00                                                                             | 44,010.00<br>17,267.00                         | 44,161.87<br>16,157.00                                                 | 43,720.71<br>16,661.50 | 43,371.71<br>14,038.00 | 44,072.33<br>16,754.00                                                     | 43,780.57<br>11,335.00                       | 43,363.66<br>10,274.00                           | 43,063.71<br>9,729.00  | 43,159.99<br>8,581.00   |             | 481,023.23<br>143,011.50                                                                                                                                                                                                                                                                                                                                                                                                                                            | 417,121.93<br>78,417.00 |
| Pay by Phone<br>Validation Revenue                                                                                                                                                                                                                                                                                                                                                                                                                                                                                                                                                                                                                                                                                                                                                                                                                                                                                                                                                                                                                         | 160.00                              | 248.00                                                                                             | 364.00                                         | 544.00                                                                 | 352.00                 | 50.00                  | 386.00                                                                     | 211.00                                       | 271.00                                           | 192.00                 | 175.00                  |             | -<br>2,953.00                                                                                                                                                                                                                                                                                                                                                                                                                                                       | -<br>8,042.75           |
| Validation Revenue - Radisson<br>Violation Revenue<br>Bike Lockers Revenue                                                                                                                                                                                                                                                                                                                                                                                                                                                                                                                                                                                                                                                                                                                                                                                                                                                                                                                                                                                 | 17.00                               | 137.00                                                                                             | 39.00                                          | -                                                                      | 22.00                  | 39.00                  | 34.00                                                                      | 22.00                                        | 66.00                                            | 56.00                  | 625.00                  |             | 1,057.00<br>-                                                                                                                                                                                                                                                                                                                                                                                                                                                       | 17.00<br>-              |
| Event Revenue  Gross Revenue                                                                                                                                                                                                                                                                                                                                                                                                                                                                                                                                                                                                                                                                                                                                                                                                                                                                                                                                                                                                                               | \$ 55,075.17                        | 5 56,020.51                                                                                        | \$ 61,680.00                                   | \$ 60,862.87 \$                                                        | 60,756.21              | 5 57,498.71            | \$ 61,246.33                                                               | \$ 55,348.57                                 | \$ 53,974.66                                     | \$ 53,040.71           | \$ 52,540.99            | <u>\$</u> - | \$ 628,044.73                                                                                                                                                                                                                                                                                                                                                                                                                                                       | \$ 503,598.68           |
| Credit Card Fees                                                                                                                                                                                                                                                                                                                                                                                                                                                                                                                                                                                                                                                                                                                                                                                                                                                                                                                                                                                                                                           | (453.53)                            | (602.21)                                                                                           | (606.59)                                       | (775.60)                                                               | (715.58)               | (774.36)               | (694.10)                                                                   | (750.90)                                     | (633.65)                                         | (550.76)               | (519.69)                | •           | (7,076.97)                                                                                                                                                                                                                                                                                                                                                                                                                                                          |                         |
| Sales Tax Special Event Payroll Enforcement Payroll Passport Fees Management Fee                                                                                                                                                                                                                                                                                                                                                                                                                                                                                                                                                                                                                                                                                                                                                                                                                                                                                                                                                                           | (8.80)<br>(16,586.86)               | (60.80)<br>(16,586.86)                                                                             | (19.60)<br>(16,586.86)                         | (16,586.86)                                                            | (10.80)<br>(16,586.86) | (8.80)<br>(16,586.86)  | (8.80)<br>(16,586.86)                                                      | (10.80)<br>(16,586.86)                       | (32.40)<br>(16,586.86)                           | (28.40)<br>(16,586.86) | (314.00)<br>(16,586.86) |             | (7,676.57)<br>-<br>-<br>(503.20)<br>(182,455.46)                                                                                                                                                                                                                                                                                                                                                                                                                    | -<br>-<br>-<br>(8.80)   |
| City Expenses:     Glacier Snow (36435)     Summit (1334281)     Xcel Energy (17587)     Glacier Snow (36653)     Summit (1344224)     Xcel Energy (17949)     Xcel Energy (17832)     KCM (18137)     Tapco (1605948)     Tapco (1609110)     Tapco (1628761)     Glacier Snow (36869)     Xcel Energy     Xcel Energy     Xcel Energy (18484)     Protection Svcs 11/18 Inv. return     Xcel Energy     Xcel Energy (632330127)     Jet-Way (12642)     ASP of Moorhead (804-255-6)     Xcel Energy (636205516)     ASP of Moorhead (804-255-7)     Xcel Energy     ASP of Moorhead (804-255-7)     Grotberg Electric Inc     Tapco (1643361)     Tapco (164373)     ASP of Moorhead (804-255-7)     Tapco (1643721)     Tapco (1647211)     Tapco (1648178)     Xcel Energy     ASP of Moorhead (8004-255-10)     ASP of Moorhead (8004-256-12)     City of Fargo (21835)     ASP of Moorhead (8004-257-13) | (1,808.00)<br>(69.92)<br>(1,649.64) | (1,409.85)<br>(514.15)<br>(1,728.80)<br>(2,310.00)<br>(4,923.40)<br>(37.50)<br>(75.00)<br>(730.06) | (3,793.50)<br>(921.24)<br>(1,660.97)<br>178.00 | 1,808.00<br>1,409.85<br>3,793.50<br>(891.00)<br>(1,402.80)<br>(425.00) | (915.75)<br>(1,442.72) | (1,169.44)             | (2,850.80)<br>(916.78)<br>(1,885.82)<br>(6,373.48)<br>(356.25)<br>(955.08) | (919.88)<br>(75.00)<br>(37.50)<br>(1,404.22) | (300.00)<br>(219.42)<br>(1,170.13)<br>(1,122.00) | (940.00)<br>(3,105.21) | (1,118.91)              |             | (69.92)<br>(1,649.64)<br>-<br>(514.15)<br>(1,728.80)<br>(2,310.00)<br>(4,923.40)<br>(37.50)<br>(75.00)<br>(730.06)<br>-<br>(921.24)<br>(1,660.97)<br>178.00<br>(891.00)<br>(1,402.80)<br>(425.00)<br>(915.75)<br>(1,442.72)<br>(1,169.44)<br>(2,850.80)<br>(916.78)<br>(1,885.82)<br>(6,373.48)<br>(356.25)<br>(955.08)<br>(919.88)<br>(75.00)<br>(37.50)<br>(1,404.22)<br>(300.00)<br>(219.42)<br>(1,170.13)<br>(1,122.00)<br>(940.00)<br>(3,105.21)<br>(1,118.91) |                         |
| Total Adjustments                                                                                                                                                                                                                                                                                                                                                                                                                                                                                                                                                                                                                                                                                                                                                                                                                                                                                                                                                                                                                                          | (20,576.75)                         | (28,978.63)                                                                                        | (23,410.76)                                    | (13,069.91)                                                            | (19,671.71)            | (18,539.46)            | (30,627.97)                                                                | (19,785.16)                                  | (20,064.46)                                      | (21,211.23)            | (18,539.46)             | -           | (234,475.50)                                                                                                                                                                                                                                                                                                                                                                                                                                                        | (241,401.68)            |
| Service Permit Revenue DRP3 Revenue                                                                                                                                                                                                                                                                                                                                                                                                                                                                                                                                                                                                                                                                                                                                                                                                                                                                                                                                                                                                                        | -<br>-                              | -<br>-                                                                                             | -<br>-                                         |                                                                        |                        |                        |                                                                            |                                              |                                                  |                        |                         |             | -<br>-                                                                                                                                                                                                                                                                                                                                                                                                                                                              | -                       |
| Net Operating Income                                                                                                                                                                                                                                                                                                                                                                                                                                                                                                                                                                                                                                                                                                                                                                                                                                                                                                                                                                                                                                       | \$ 34,498.42                        | 27,041.88                                                                                          | 38,269.24                                      | \$ 47,792.96 \$                                                        | 41,084.50              | 38,959.25              | \$ 30,618.36                                                               | \$ 35,563.41                                 | \$ 33,910.20                                     | \$ 31,829.48           | \$ 34,001.53            | \$ -        | \$ 393,569.23                                                                                                                                                                                                                                                                                                                                                                                                                                                       | \$ 262,197.00           |