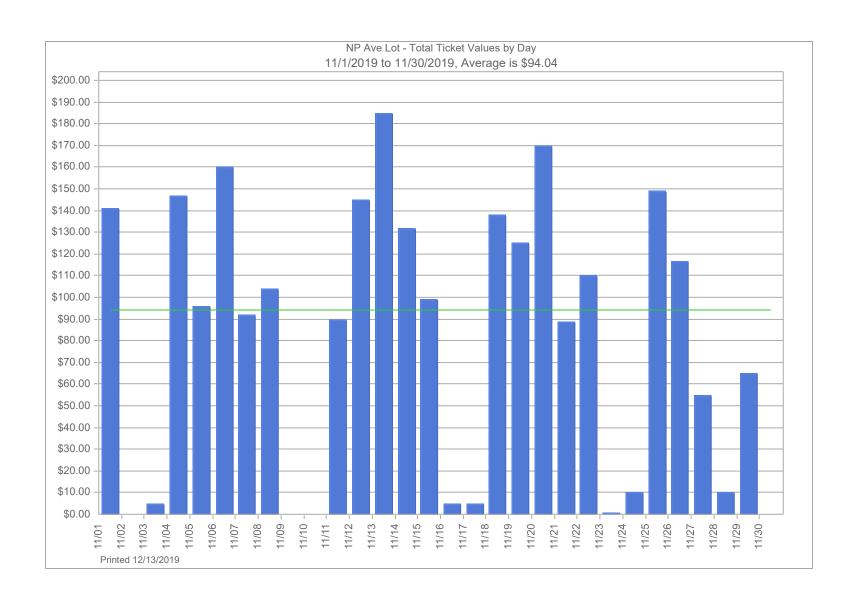

| -                             | -                           | -                                | 275.00            | 6,675.00            |
| Net Operating Income          | \$ 288,880.30                  | \$ -                        | \$ -                              | \$ 44,993.38               | \$ 141,860.74         | \$ 138,295.70               | \$ 112,482.70               | \$ 13,032.96                 | \$ 52,709.91                  | \$ (17,316.87)              | \$ -                             | \$ 775,888.82     | \$ 830,596.16       |

Packet Digital A/R Delayed Payment as of 10/31/19

\$ (12,296.00)

Packet Digital A/R Delayed Payment as of 11/30/19

(9,596.00) 2,700.00 \$

Difference

**Amount Remited to City of Fargo** 

2,700.00 775,888.82



























# CITY OF FARGO

PARKING
REPORT
DECEMBER
2019

### 2019 Revenue Report



### For the Month Ending December 31st, 2019:

|                                                                                                                                                                              | ND4001<br>Civic Center<br>Ramp            | ND4006<br>NP Avenue<br>Lot                 | ND4007<br>GTC<br>Ramp | ND4008<br>4th Street<br>Lot          | ND4009<br>3rd Street<br>Lot          | ND4010<br>Main Avenue<br>Lot      | ND4011<br>Island Park<br>Ramp        | ND4012<br>7th Street<br>Lot       | Fargo Legacy<br>And<br>On-Street | Total                                                          | Prior Year<br>Total                          |
|----------------------------------