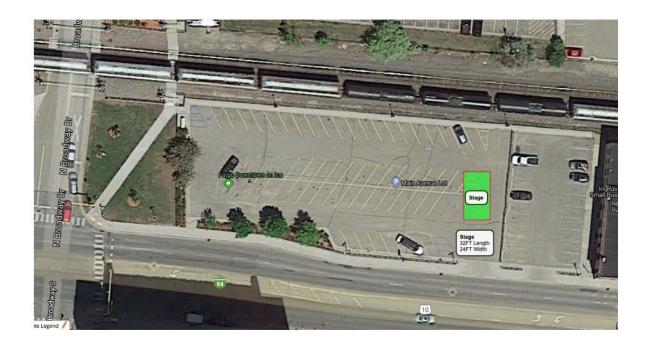

Fargo, North Dakota Phone: (701) 235-1618

E-Mail: <a href="mailto:ndinfo@interstateparking.com">ndinfo@interstateparking.com</a>

www.fargoparking.com

### **MEMORANDUM**

**TO:** Parking Commission

**FROM:** Interstate Parking

**DATE:** January 24,2020

**RE:** Request for Temporary Use of Parking Lot-- Street Fair 2020

#### **Main Ave Lot**

At the January 22, 2020 Downtown Task Force meeting a request was made by the Downtown Community Partnership to use the Main Ave Lot for the 2020 Street Fair. The lot will be utilized as the concert area. DCP has requested that the lot be closed to contract parkers from July 18-19.

It is our recommendation to partner with the DCP and allow the use of the lot. The Island Park Ramp will provide space for the displaced parkers during the closure.







### MEMORANDUM

TO:

**BOARD OF CITY COMMISSIONERS** 

FROM:

JIM GILMOUR, STRATEGIC PLANNING DIRECTOR

DATE:

**OCTOBER 3, 2019** 

SUBJECT:

MERCANTILE PARKING GARAGE DEVELOPMENT AGREEMENT,

POLICE SUBSTATION AND FINANCING PLAN

In April 2019, the Fargo City Commission directed staff to draft a Development Agreement and financing plan for a parking garage on the Mercantile site located on the northeast corner of Broadway and Fourth Avenue North. This plan now includes a police substation.

We have worked with Kilbourne Group on a development agreement to implement a Public Private Partnership that includes new private development and City-owned parking on the block. The development would include a City-owned parking garage of about 369 parking spaces, 15,000 square feet of main flo