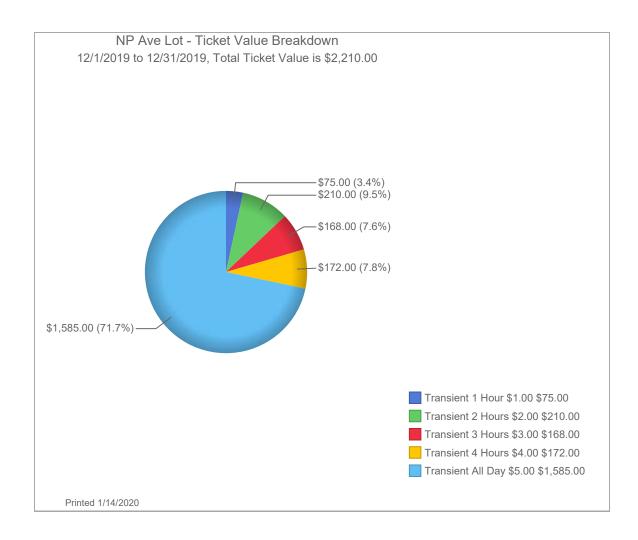

| -                           | -                           | -                            | -                             | -                           | -                                | 325.00            | 6,800.00            |
| Net Operating Income          | \$ 311,960.32                  | \$ 49,306.60               | \$ 155,172.20         | \$ 150,258.14               | \$ 122,551.64               | \$ 14,145.36                 | \$ 54,278.98                  | \$ (18,970.09)              | \$ -                             | \$ 839,703.15     | \$ 908,000.14       |

Packet Digital A/R Delayed Payment as of 08/31/19 Packet Digital A/R Delayed Payment as of 12/31/19

\$ (12,296.00) \$ (8,246.00)

Difference

4,050.00 \$

Amount Remitted to City of Fargo

4,050.00 843,753.15



























#### INTERSTATE PARKING COMPANY OF ND

401 3rd Avenue North Fargo, North Dakota Phone: (701) 235-1618

E-Mail: <a href="mailto:ndinfo@interstateparking.com">ndinfo@interstateparking.com</a>

www.fargoparking.com

### **MEMORANDUM**

**TO:** Parking Commission

**FROM:** Interstate Parking

**DATE:** January 24,2020

**RE:** Request for Temporary Use of Parking Lot-- Street Fair 2020

#### **Main Ave Lot**

At the January 22, 2020 Downtown Task Force meeting a request was made by the Downtown Community Partnership to use the Main Ave Lot for the 2020 Street Fair. The lot will be utilized as the concert area. DCP has requested that the lot be closed to contract parkers from July 18-19.

It is our recommendation to partner with the DCP and allow the use of the lot. The I