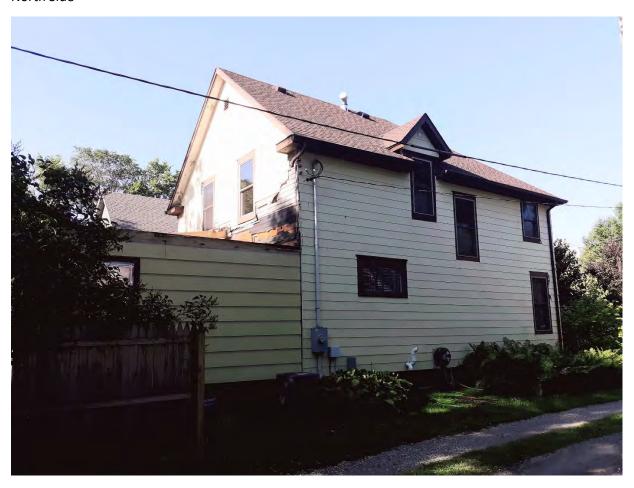

material be necessary?
- Siding If lapboard siding is used, will the reveal width match that of the house siding? All new siding will be love as a separate project
- Windows and trim Will the new windows be the same style as the original (i.e. double-hung vs. casement)? Will the window trim be identical, or at least similar to the original?
- Doors and trim Will the new doors and trim be compatible?

A well-planned addition or garage that is sensitive to the historic house will help to preserve or increase its property value. Please feel free to contact Dawn Mayo at 476-4137 if you have questions regarding your Certificate of Appropriateness application.



# Svidersky House Remodel

# July 2020

# 606 University Dr. S, Fargo

### Current view of house:

West Side (front)



# North Side





North side (proposed second story addition)



East Side



# Current



# Proposed addition



# South Side



The exterior will be sided with metal siding.





These data are provided on an "AS-IS" basis, without warranty of any type, expressed or implied, including but not limited to any warranty as to their performance, merchantability, or fitness for any particular purpose.

606 University Dr S



1:564 7/31/2020 11:08:30 AM