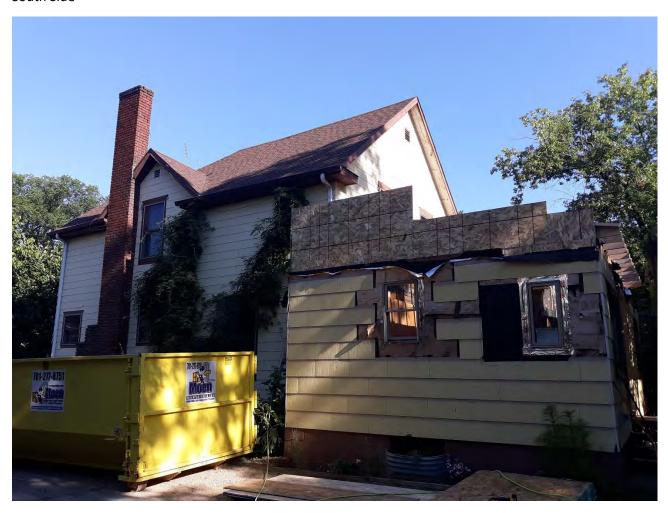

# Proposed addition

# South Side

The exterior will be sided with metal siding.

These data are provided on an "AS-IS" basis, without warranty of any type, expressed or implied, including but not limited to any warranty as to their performance, merchantability, or fitness for any particular purpose.