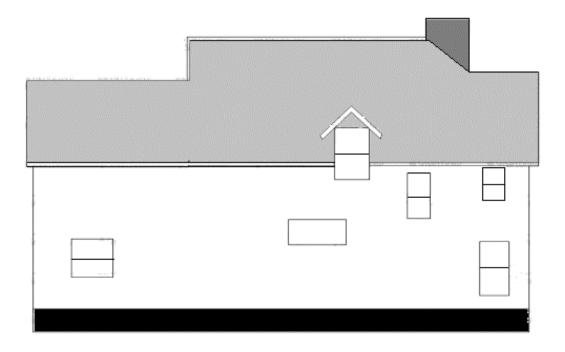

# Proposed addition

# South Side

The exterior will be sided with metal siding.

These data are provided on an "AS-IS" basis, without warranty of any type, expressed or implied, including but not limited to any warranty as to their performance, merchantability, or fitness for any particular purpose.