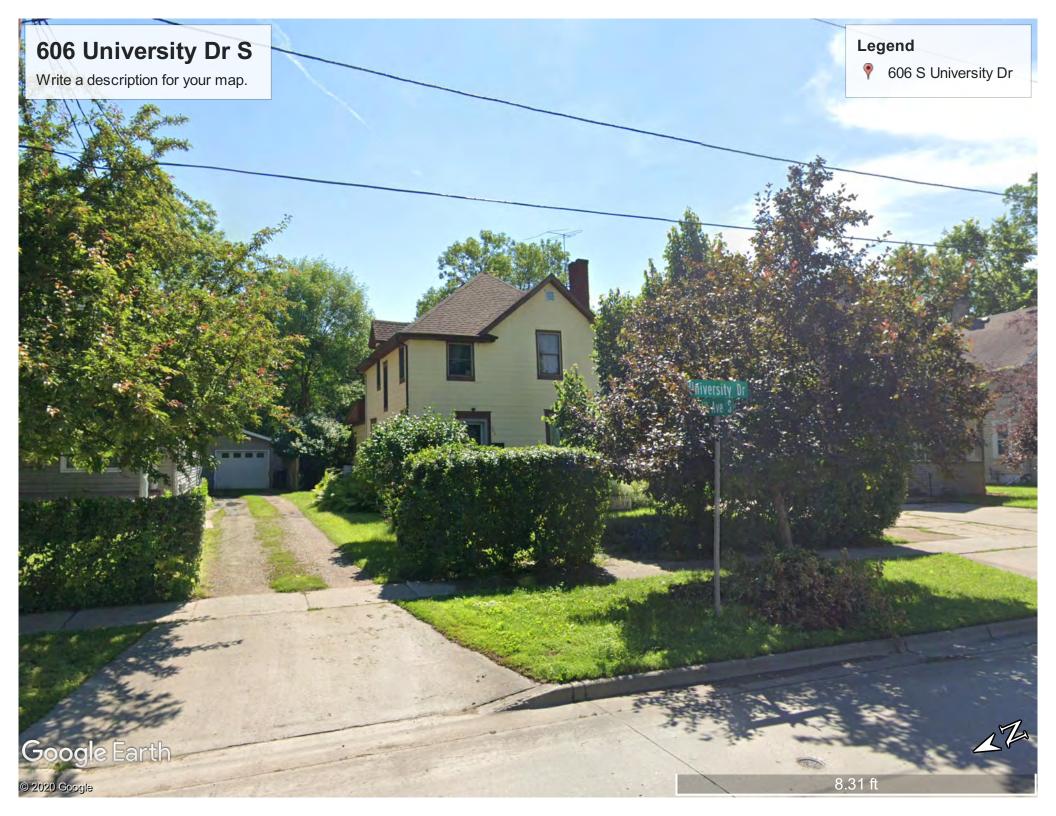

at is sensitive to the historic house will help to preserve or increase its property value. Please feel free to contact Dawn Mayo at 476-4137 if you have questions regarding your Certificate of Appropriateness application.



# Svidersky House Remodel

# July 2020

# 606 University Dr. S, Fargo

### Current view of house:

West Side (front)



# North Side





North side (proposed second story addition)



East Side



# Current



# Proposed addition



# South Side



The exterior will be sided with metal siding.





These data are provided on an "AS-IS" basis, without warranty of any type, expressed or implied, including but not limited to any warranty as to their performance, merchantability, or fitness for any particular purpose.

606 University Dr S



1:564 7/31/2020 11:08:30 AM