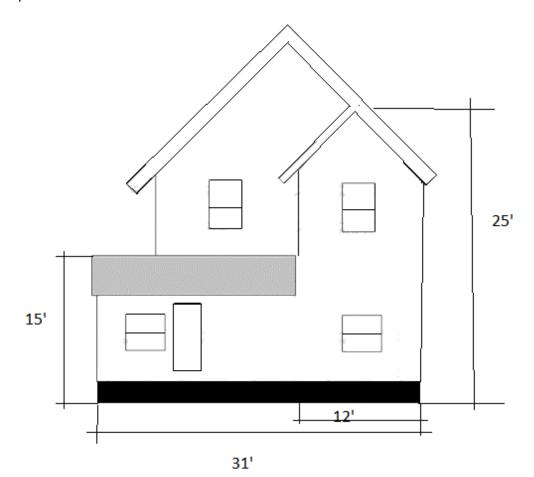

e house siding? All new siding will be love as a separate project
- Windows and trim Will the new windows be the same style as the original (i.e. double-hung vs. casement)? Will the window trim be identical, or at least similar to the original?
- Doors and trim Will the new doors and trim be compatible?

A well-planned addition or garage that is sensitive to the historic house will help to preserve or increase its property value. Please feel free to contact Dawn Mayo at 476-4137 if you have questions regarding your Certificate of Appropriateness application.



# Svidersky House Remodel

# July 2020

# 606 University Dr. S, Fargo

### Current view of house:

West Side (front)



# North Side





North side (proposed second story addition)



East Side



# Current



# Proposed addition



# South Side



The exterior will be sided with metal siding.





These data are provided on an "AS-IS" basis, without warranty of any type, expressed or implied, including but not limited to any warranty as to their performance, merchantability, or fitness for any particular purpose.

606 University Dr S



1:564 7/31/2020 11:08:30 AM