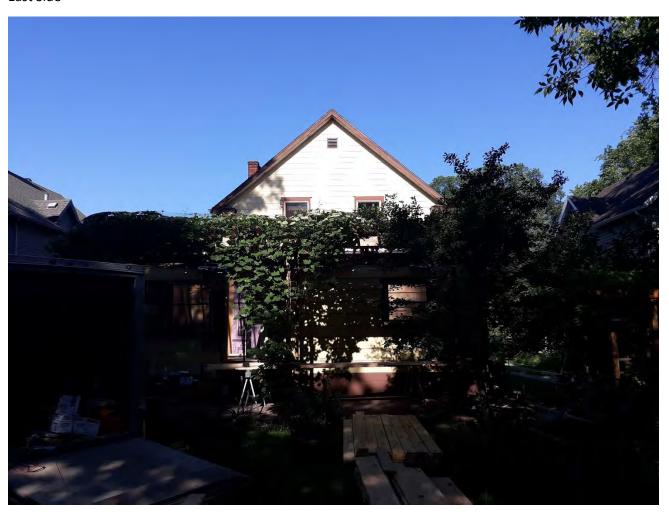

ll the reveal width match that of the house siding? All new siding will be love as a separate project
- Windows and trim Will the new windows be the same style as the original (i.e. double-hung vs. casement)? Will the window trim be identical, or at least similar to the original?
- Doors and trim Will the new doors and trim be compatible?

A well-planned addition or garage that is sensitive to the historic house will help to preserve or increase its property value. Please feel free to contact Dawn Mayo at 476-4137 if you have questions regarding your Certificate of Appropriateness application.



# Svidersky House Remodel

# July 2020

# 606 University Dr. S, Fargo

### Current view of house:

West Side (front)



# North Side





North side (proposed second story addition)



East Side



# Current



# Proposed addition



# South Side



The exterior will be sided with metal siding.





These data are provided on an "AS-IS" basis, without warranty of any type, expressed or implied, including but not limited to any warranty as to their performance, merchantability, or fitness for any particular purpose.

606 University Dr S



1:564 7/31/2020 11:08:30 AM