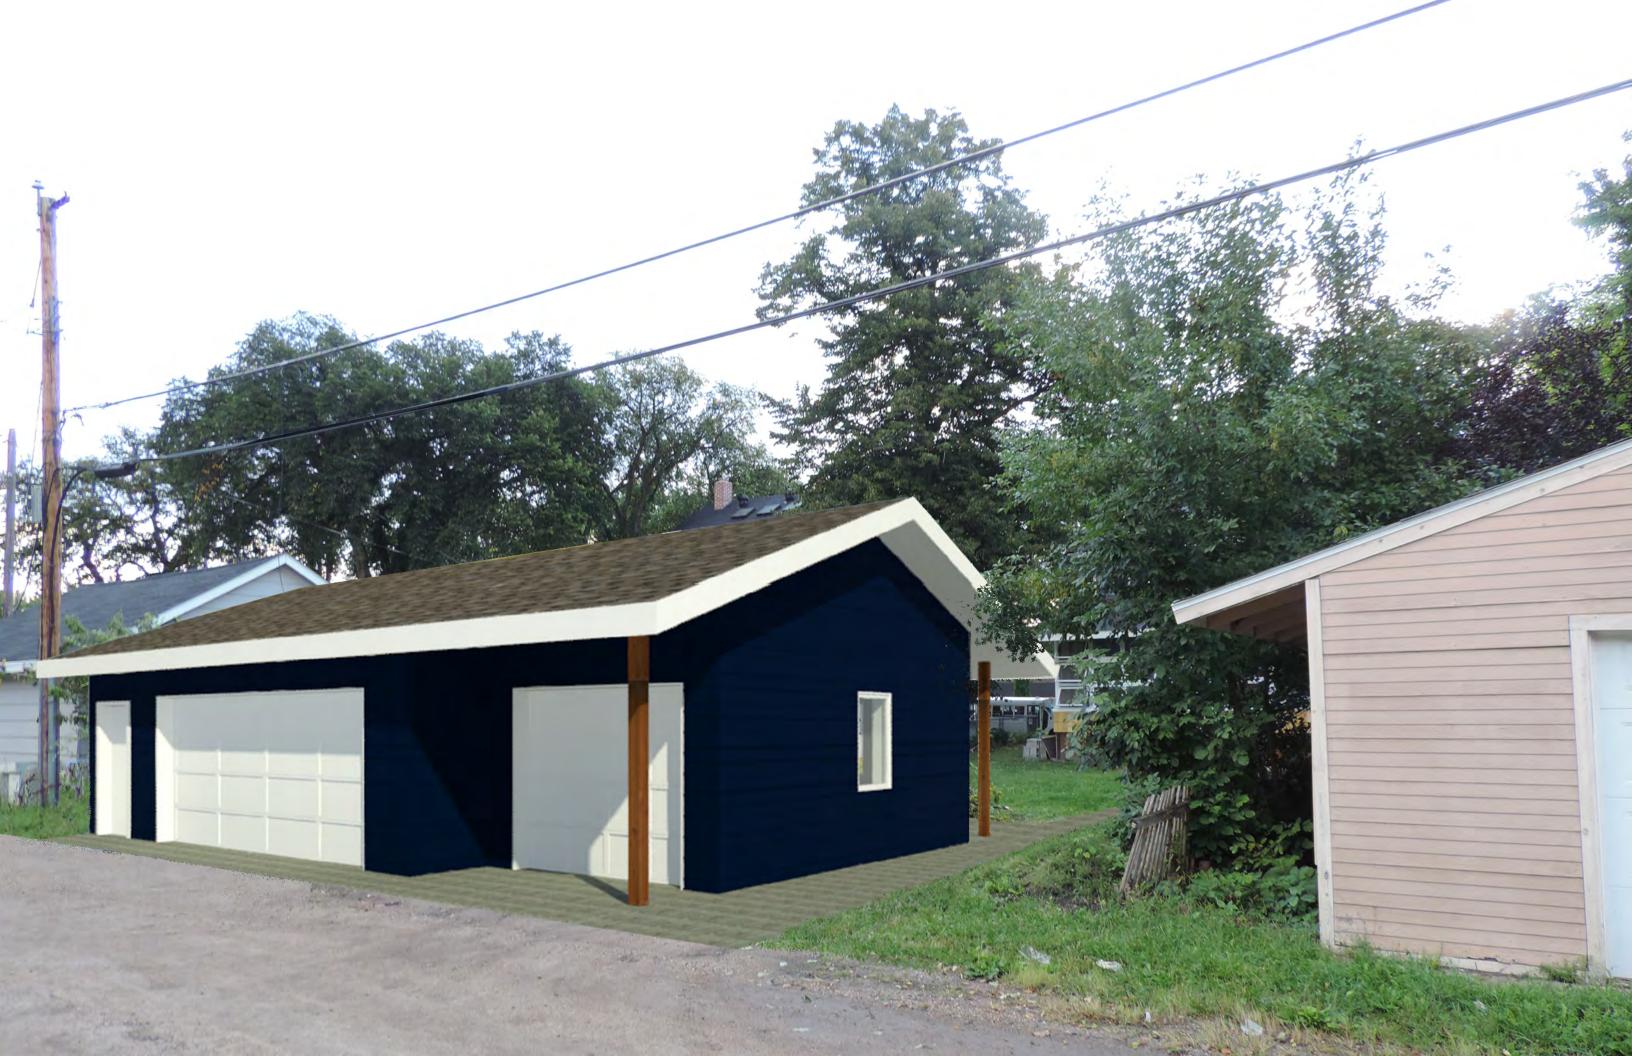

| Briefly Describe The Proposed Scope of Work                                                         |                                                                                                                                          |
|-----------------------------------------------------------------------------------------------------|------------------------------------------------------------------------------------------------------------------------------------------|
| Single story 3 stall garage with alley access. The                                                  | exterior will be fiber cement lap siding to match our house. The roof                                                                    |
| will be a 4:12 gable roof with asphalt shingles to roverhead garage door as well as the man doors w | match our house. The facia and soffit will also be fiber cement. The vill all be painted steel doors.                                    |
|                                                                                                     |                                                                                                                                          |
|                                                                                                     |                                                                                                                                          |
|                                                                                                     |                                                                                                                                          |
|                                                                                                     | at we have familiarized ourselves with the rules and regulations to th<br>information is true and complete to the best of our knowledge. |
|                                                                                                     |                                                                                                                                          |