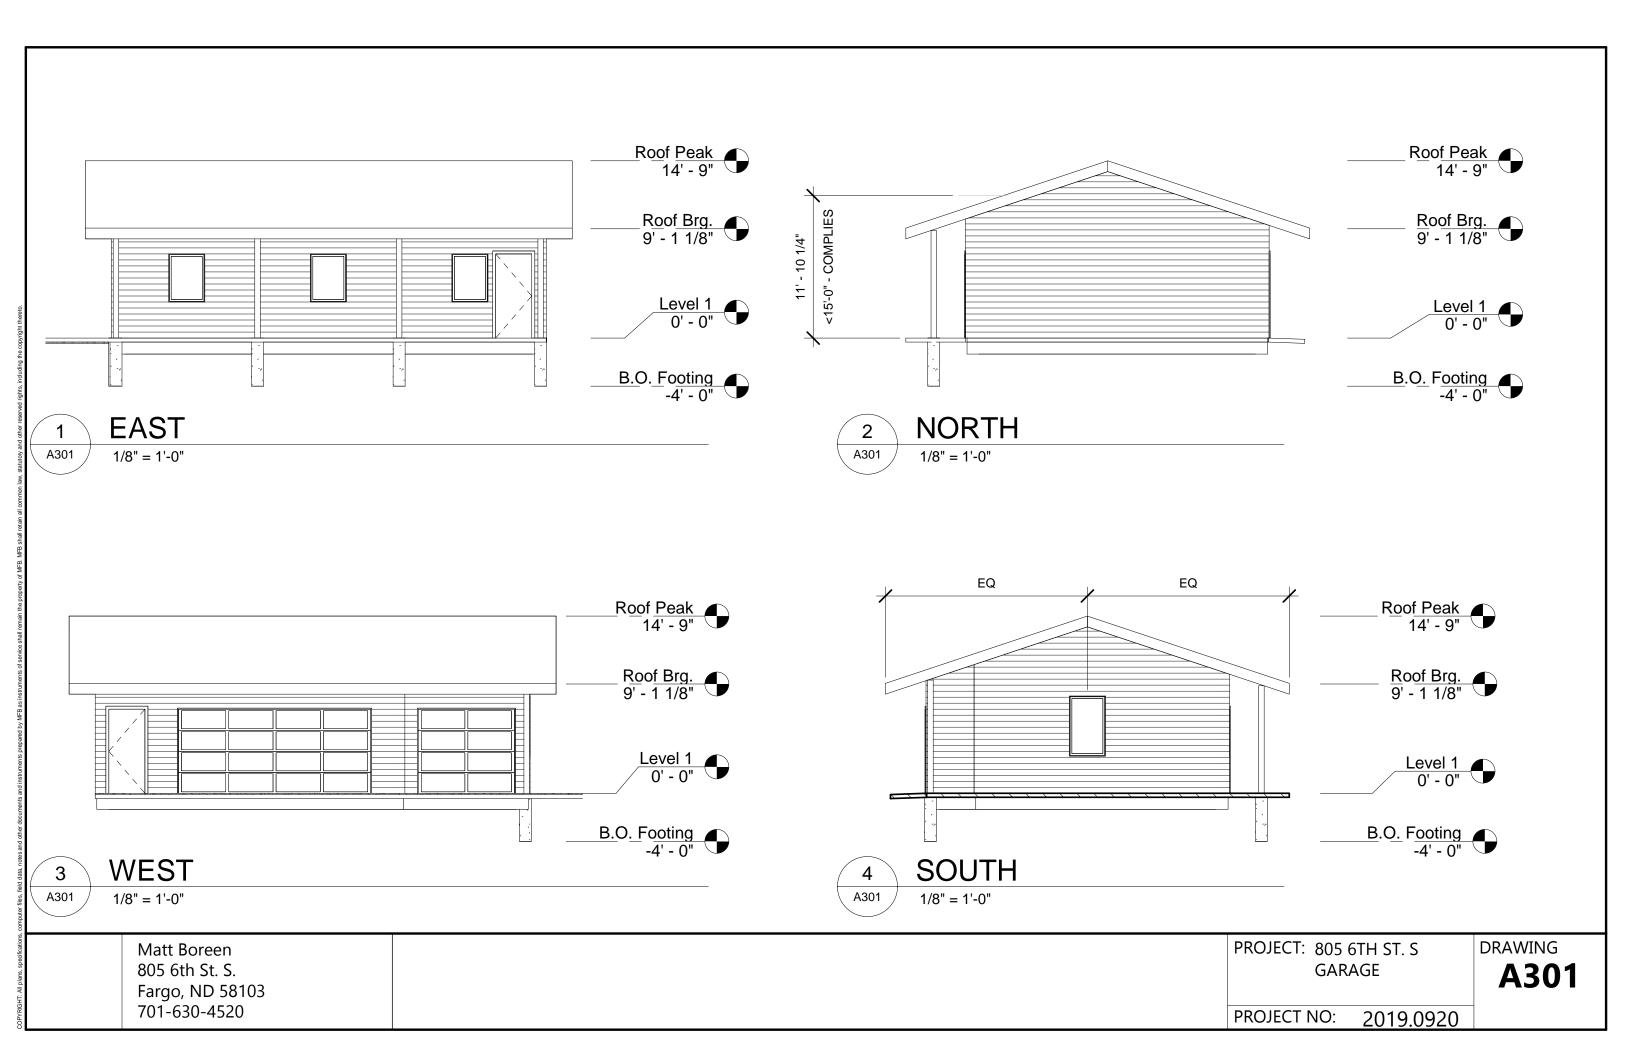

| Briefly Describe The Proposed Scope of Work                                                         |                                                                                                                                          |
|-----------------------------------------------------------------------------------------------------|------------------------------------------------------------------------------------------------------------------------------------------|
| Single story 3 stall garage with alley access. The                                                  | exterior will be fiber cement lap siding to match our house. The roof                                                                    |
| will be a 4:12 gable roof with asphalt shingles to roverhead garage door as well as the man doors w | match our house. The facia and soffit will also be fiber cement. The vill all be painted steel doors.                                    |
|                                                                                                     |                                                                                                                                          |
|                                                                                                     |                                                                                                                                          |
|                                                                                                     |                                                                                                                                          |
|                                                                                                     | at we have familiarized ourselves with the rules and regulations to th<br>information is true and complete to the best of our knowledge. |
|                                                                                                     |                                                                                                                                          |